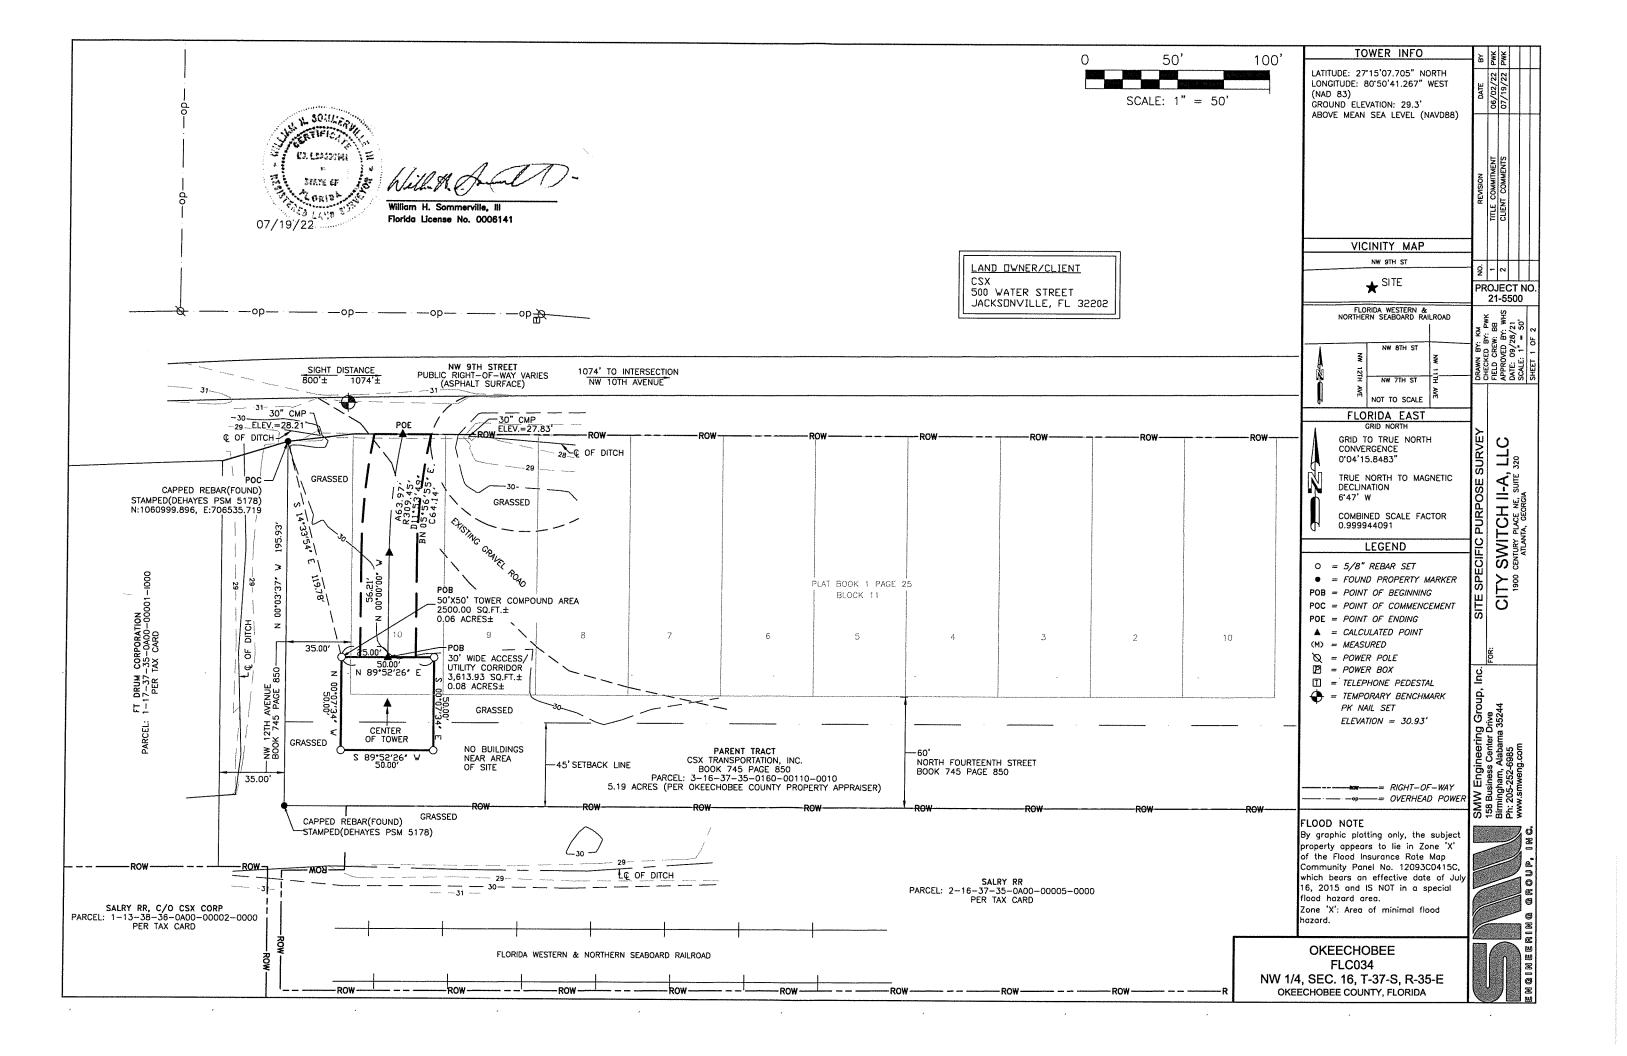

### **General Description**

The request for consideration by the City of Okeechobee Technical Review Committee is an Application for Site Plan Review of a communication tower and associated structures. This request involves a parcel owned and managed by CSX Transportation INC. The request is for one parcel, totaling 5.19 acres, located at 1117 NW 9th Street. The Applicant is proposing development within the subject parcel of a 50-foot by 50-foot fenced compound that includes a communications tower, storage, and two electric service H-frames as well as a 30-foot by 120foot access corridor between the compound and the northern property line fronting on NW 9th St. The combined area of proposed compound and access corridor within the subject property total 0.14 acres. Perimeter fencing of the compound is proposed. Color of tower will be flat black, blue or grey. The total tower height including lightning rods is 160 feet. Because the height exceeds 45 feet, this use/structure is considered a special exception use. The applicant has submitted a concurrent special exception application for review by the City's Board of Adjustment. Approval of the site plan will be contingent upon approval of, and any conditions placed on, this special exception request by the City's Board of Adjustment. Staff analysis of the submitted application and plans is provided below. Areas of deficiency or concern are highlighted in yellow. One item of concern is that the application packages contain different plans, depicting inconsistent tower heights. The plans depicting the tallest total structure height were utilized in preparation of this report.

### **Access and Internal Circulation:**

The site plan is designed with access to NW 9<sup>th</sup> Street via a 30-foot wide drive aisle which will also serve as parking for service and maintenance.

### Consistency and Compatibility with Adjacent Uses

The proposed use is consistent with the comprehensive plan and the Industrial zoning code. The proposed communications tower and associated structures provide an important service to the City of Okeechobee residents. The subject property is located in an area of the City with existing Industrial uses. Industrial uses can be found north, south, and west of the subject property. Residential uses can be found east of the subject property; however, the site plan shows sufficient setbacks from the residentially zoned property. The Applicant will be required to provide a landscape plan with all LDC required landscaping and buffering prior to site plan approval to ensure that the proposed special exception use is compatible with the residential property to the east.

### Compliance with Land Development Code

| Regulation                   | Requirement                                                                                           | Compliance Notes                                                                                                                                                                                                                                                                                                                                                                                                |
|------------------------------|-------------------------------------------------------------------------------------------------------|-----------------------------------------------------------------------------------------------------------------------------------------------------------------------------------------------------------------------------------------------------------------------------------------------------------------------------------------------------------------------------------------------------------------|
| Permitted Uses<br>§90-602(c) | New freestanding communication towers are allowed within the following zoning designations Industrial | Permitted, though approval is contingent upon special exception approval by City's Board of adjustment due to height, parcel dimension and setback considerations per 90-603                                                                                                                                                                                                                                    |
| §90-602(d)                   | Demonstrated need or demand for the communication facility.                                           | The applicant has stated that this facility will allow additional carriers to collocate antennas onto the proposed tower to provide additional coverage to first responders, the community, and its citizens, especially in an emergency event.  The applicant has also provided predictive coverage maps to demonstrate the increased coverage that the proposed facility height will provide in the vicinity. |

| §90-602(e)                                                            | Compliance with FCC technical emission standards.                                                                                                                                                                                                                                                                                                                                                            | Statement provided from AT&T indicating FCC compliance             |
|-----------------------------------------------------------------------|--------------------------------------------------------------------------------------------------------------------------------------------------------------------------------------------------------------------------------------------------------------------------------------------------------------------------------------------------------------------------------------------------------------|--------------------------------------------------------------------|
| Performance and construction standards: Setbacks §90-603(b)           | Communication towers and their accessory structures shall comply with the minimal setback requirements of the district in which they are located and the applicable street setbacks.  All communication tower supports and peripheral anchors shall be set back from the development site perimeter a minimum distance of five feet, or the minimum of the Industrial zoning district, whichever is greater. | In Compliance In Compliance                                        |
| Minimum yard                                                          | Front: 25 feet                                                                                                                                                                                                                                                                                                                                                                                               | In Compliance                                                      |
| requirements<br>§90-346(2)                                            | Side: 15 feet; 40 feet abutting residential zoning district                                                                                                                                                                                                                                                                                                                                                  | In Compliance                                                      |
|                                                                       | Rear: 20 feet; 40 feet abutting residential zoning district                                                                                                                                                                                                                                                                                                                                                  | In Compliance                                                      |
| Maximum lot coverage                                                  | Maximum coverage: 50%                                                                                                                                                                                                                                                                                                                                                                                        | In Compliance                                                      |
| by all buildings<br>§90-346(3)                                        | Maximum impervious surface: 85%                                                                                                                                                                                                                                                                                                                                                                              | In Compliance                                                      |
| Separation from off-site uses<br>§90-603(c)                           | Monopole or camouflaged<br>Communication towers are<br>required to be setback 300%<br>height of tower, up to a<br>maximum of 200 feet, from<br>residential uses or<br>residentially zoned lands.                                                                                                                                                                                                             | Monopole setback 220' from the nearest residential zoned property. |
| Separation distances<br>between<br>communication towers<br>§90-603(d) | Camouflaged or monopole 75 feet in height or greater: 500'                                                                                                                                                                                                                                                                                                                                                   | In Compliance                                                      |

| Fencing<br>§90-603(f)              | A chainlink fence or wall not less than eight feet in height from finished grade shall be provided around each communication tower. Access to the tower shall be through a locked gate.         | In Compliance                                                                                                                                      |
|------------------------------------|-------------------------------------------------------------------------------------------------------------------------------------------------------------------------------------------------|----------------------------------------------------------------------------------------------------------------------------------------------------|
| Landscaping<br>§90-603(g)(1)       | A row of trees a minimum of three inches at dbh (diameter at breast height) and a minimum of eight feet tall and a maximum of 25 feet apart shall be planted around the perimeter of the fence. | No landscaping proposed.                                                                                                                           |
| Landscaping<br>§90-603(g)(2)       | A contiguous hedge at least 30 inches high at planting capable of growing to at least 36 inches in height in front of the tree line referenced in subsection (g)(1) of this section.            | No landscaping proposed.                                                                                                                           |
| Height<br>§90-603(h)(1)            | The total combined freestanding height of any communication tower and antenna shall not exceed 200 feet from ground level                                                                       | Proposed tower height with the antenna and lightening rods is 160'.                                                                                |
| Type of construction<br>§90-603(i) | Communication towers shall be monopole or lattice construction                                                                                                                                  | Monopole design proposed.                                                                                                                          |
| Development Criteria<br>§90-603(j) | The parent tract, upon which the site for communication tower/antenna/equipment is located, shall comply with the minimum development criteria of the district in which it is located.          | Parent track not developed, utilized for storage related to railroad facilities consistent with industrial district permitted uses.                |
| Illumination<br>§90-603(k)         | Communication<br>towers/antennas shall not be<br>artificially lighted except to<br>ensure human safety or as<br>required by the Federal                                                         | No lighting proposed. Though a form has been provided from the FAA indicating that no light is required, it appears this form is in reference to a |

|                                  | Aviation Administration. At the time of construction in cases where there are residential uses within a distance 300 percent of the height of the tower, dual lighting shall be requested from the FAA. | 130' structure, not the 160 ft structure proposed by the applicant. |
|----------------------------------|---------------------------------------------------------------------------------------------------------------------------------------------------------------------------------------------------------|---------------------------------------------------------------------|
| Colocation<br>§90-603(I)         | Monopole communication towers shall be engineered and constructed to accommodate at least two communication service providers.                                                                          | In compliance                                                       |
| Signs and advertising §90-603(o) | The use of any portion of a tower for sign or advertising purposes including, without limitation, company name, banner, or streamer is prohibited.                                                      | In Compliance                                                       |
| Finished Color<br>§90-603(q)     | Communication towers not requiring FAA painting/marking shall be painted a non-contrasting flat blue, grey, or black finish. The color should be selected so as to minimize the equipment's visibility. | In Compliance                                                       |