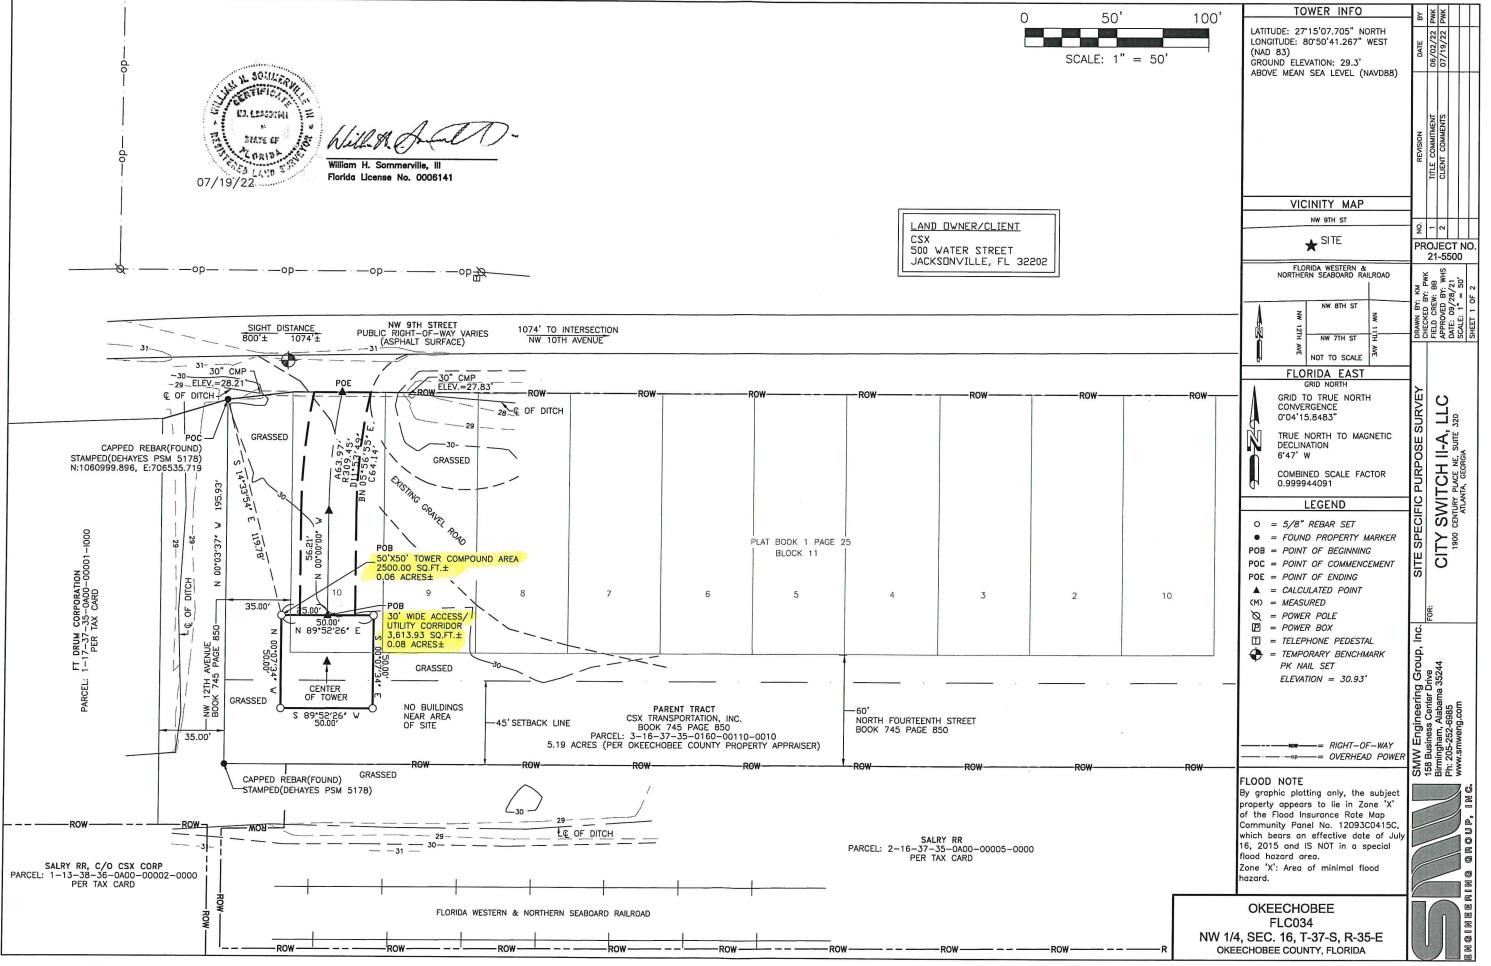

### **General Description**

The request for consideration by the City of Okeechobee Technical Review Committee is an Application for Site Plan Review of a communication tower and associated structures. This request involves a parcel owned and managed by CSX Transportation INC. The request is for one parcel, totaling 5.19 acres, located at 1117 NW 9th Street. The Applicant is proposing development within the subject parcel of a 50-foot by 50-foot fenced compound that includes a communications tower, storage, and two electric service H-frames as well as a 30-foot by 120foot access corridor between the compound and the northern property line fronting on NW 9th St. The combined area of proposed compound and access corridor within the subject property total 0.14 acres. Perimeter fencing of the compound is proposed. Color of tower will be flat black, blue or grey. The total tower height including lightning rods is 160 feet. Because the height exceeds 45 feet, this use/structure is considered a special exception use. The applicant has submitted a concurrent special exception application for review by the City's Board of Adjustment. Approval of the site plan will be contingent upon approval of, and any conditions placed on, this special exception request by the City's Board of Adjustment. Staff analysis of the submitted application and plans is provided below. Areas of deficiency or concern are highlighted in yellow. One item of concern is that the application packages contain different plans, depicting inconsistent tower heights. The plans depicting the tallest total structure height were utilized in preparation of this report.

### **Access and Internal Circulation:**

The site plan is designed with access to NW 9<sup>th</sup> Street via a 30-foot wide drive aisle which will also serve as parking for service and maintenance.

### Compliance with Land Development Code

| Regulation                   | Requirement                                                                                           | Compliance Notes                                                                                                                                                                                                                                                                                                                                                                                                |
|------------------------------|-------------------------------------------------------------------------------------------------------|-----------------------------------------------------------------------------------------------------------------------------------------------------------------------------------------------------------------------------------------------------------------------------------------------------------------------------------------------------------------------------------------------------------------|
| Permitted Uses<br>§90-602(c) | New freestanding communication towers are allowed within the following zoning designations Industrial | Permitted, though approval is contingent upon special exception approval by City's Board of adjustment due to height, parcel dimension and setback considerations per 90-603                                                                                                                                                                                                                                    |
| §90-602(d)                   | Demonstrated need or demand for the communication facility.                                           | The applicant has stated that this facility will allow additional carriers to collocate antennas onto the proposed tower to provide additional coverage to first responders, the community, and its citizens, especially in an emergency event.  The applicant has also provided predictive coverage maps to demonstrate the increased coverage that the proposed facility height will provide in the vicinity. |

| §90-602(e)                                                            | Compliance with FCC technical emission standards.                                                                                                                                                                                                                                                                                                                                                            | Statement provided from AT&T indicating FCC compliance             |
|-----------------------------------------------------------------------|--------------------------------------------------------------------------------------------------------------------------------------------------------------------------------------------------------------------------------------------------------------------------------------------------------------------------------------------------------------------------------------------------------------|--------------------------------------------------------------------|
| Performance and construction standards: Setbacks §90-603(b)           | Communication towers and their accessory structures shall comply with the minimal setback requirements of the district in which they are located and the applicable street setbacks.  All communication tower supports and peripheral anchors shall be set back from the development site perimeter a minimum distance of five feet, or the minimum of the Industrial zoning district, whichever is greater. | In Compliance In Compliance                                        |
| Minimum yard                                                          | Front: 25 feet                                                                                                                                                                                                                                                                                                                                                                                               | In Compliance                                                      |
| requirements<br>§90-346(2)                                            | Side: 15 feet; 40 feet abutting residential zoning district                                                                                                                                                                                                                                                                                                                                                  | In Compliance                                                      |
|                                                                       | Rear: 20 feet; 40 feet abutting residential zoning district                                                                                                                                                                                                                                                                                                                                                  | In Compliance                                                      |
| Maximum lot coverage                                                  | Maximum coverage: 50%                                                                                                                                                                                                                                                                                                                                                                                        | In Compliance                                                      |
| by all buildings<br>§90-346(3)                                        | Maximum impervious surface: 85%                                                                                                                                                                                                                                                                                                                                                                              | In Compliance                                                      |
| Separation from off-site uses<br>§90-603(c)                           | Monopole or camouflaged<br>Communication towers are<br>required to be setback 300%<br>height of tower, up to a<br>maximum of 200 feet, from<br>residential uses or<br>residentially zoned lands.                                                                                                                                                                                                             | Monopole setback 220' from the nearest residential zoned property. |
| Separation distances<br>between<br>communication towers<br>§90-603(d) | Camouflaged or monopole 75 feet in height or greater: 500'                                                                                                                                                                                                                                                                                                                                                   | In Compliance                                                      |

| Fencing<br>§90-603(f)              | A chainlink fence or wall not less than eight feet in height from finished grade shall be provided around each communication tower. Access to the tower shall be through a locked gate.         | In Compliance                                                                                                                                      |
|------------------------------------|-------------------------------------------------------------------------------------------------------------------------------------------------------------------------------------------------|----------------------------------------------------------------------------------------------------------------------------------------------------|
| Landscaping<br>§90-603(g)(1)       | A row of trees a minimum of three inches at dbh (diameter at breast height) and a minimum of eight feet tall and a maximum of 25 feet apart shall be planted around the perimeter of the fence. | No landscaping proposed.                                                                                                                           |
| Landscaping<br>§90-603(g)(2)       | A contiguous hedge at least 30 inches high at planting capable of growing to at least 36 inches in height in front of the tree line referenced in subsection (g)(1) of this section.            | No landscaping proposed.                                                                                                                           |
| Height<br>§90-603(h)(1)            | The total combined freestanding height of any communication tower and antenna shall not exceed 200 feet from ground level                                                                       | Proposed tower height with the antenna and lightening rods is 160'.                                                                                |
| Type of construction<br>§90-603(i) | Communication towers shall be monopole or lattice construction                                                                                                                                  | Monopole design proposed.                                                                                                                          |
| Development Criteria<br>§90-603(j) | The parent tract, upon which the site for communication tower/antenna/equipment is located, shall comply with the minimum development criteria of the district in which it is located.          | Parent track not developed, utilized for storage related to railroad facilities consistent with industrial district permitted uses.                |
| Illumination<br>§90-603(k)         | Communication<br>towers/antennas shall not be<br>artificially lighted except to<br>ensure human safety or as<br>required by the Federal                                                         | No lighting proposed. Though a form has been provided from the FAA indicating that no light is required, it appears this form is in reference to a |

|                                  | Aviation Administration. At the time of construction in cases where there are residential uses within a distance 300 percent of the height of the tower, dual lighting shall be requested from the FAA. | 130' structure, not the 160 ft structure proposed by the applicant. |
|----------------------------------|---------------------------------------------------------------------------------------------------------------------------------------------------------------------------------------------------------|---------------------------------------------------------------------|
| Colocation<br>§90-603(I)         | Monopole communication towers shall be engineered and constructed to accommodate at least two communication service providers.                                                                          | In compliance                                                       |
| Signs and advertising §90-603(o) | The use of any portion of a tower for sign or advertising purposes including, without limitation, company name, banner, or streamer is prohibited.                                                      | In Compliance                                                       |
| Finished Color<br>§90-603(q)     | Communication towers not requiring FAA painting/marking shall be painted a non-contrasting flat blue, grey, or black finish. The color should be selected so as to minimize the equipment's visibility. | In Compliance                                                       |