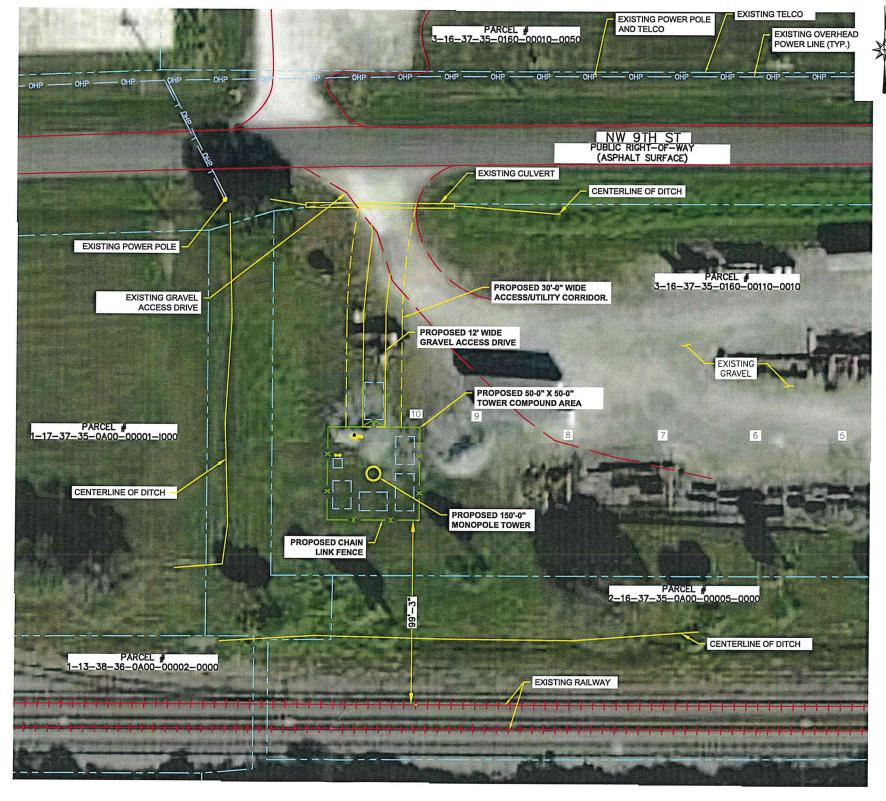

### **General Description**

The request for consideration by the City of Okeechobee Technical Review Committee is an Application for Site Plan Review of a communication tower and associated structures. This request involves a parcel owned and managed by CSX Transportation INC. The request is for one parcel, totaling 5.19 acres, located at 1117 NW 9th Street. The Applicant is proposing development within the subject parcel of a 50-foot by 50-foot fenced compound that includes a communications tower, storage, and two electric service H-frames as well as a 30-foot by 120foot access corridor between the compound and the northern property line fronting on NW 9th St. The combined area of proposed compound and access corridor within the subject property total 0.14 acres. Perimeter fencing of the compound is proposed. Color of tower will be flat black, blue or grey. The total tower height including lightning rods is 160 feet. Because the height exceeds 45 feet, this use/structure is considered a special exception use. The applicant has submitted a concurrent special exception application for review by the City's Board of Adjustment. Approval of the site plan will be contingent upon approval of, and any conditions placed on, this special exception request by the City's Board of Adjustment. Staff analysis of the submitted application and plans is provided below. Areas of deficiency or concern are highlighted in yellow. One item of concern is that the application packages contain different plans, depicting inconsistent tower heights. The plans depicting the tallest total structure height were utilized in preparation of this report.

### **Access and Internal Circulation:**

The site plan is designed with access to NW 9<sup>th</sup> Street via a 30-foot wide drive aisle which will also serve as parking for service and maintenance.

### Consistency and Compatibility with Adjacent Uses

The proposed use is consistent with the comprehensive plan and the Industrial zoning code. The proposed communications tower and associated structures provide an important service to the City of Okeechobee residents. The subject property is located in an area of the City with existing Industrial uses. Industrial uses can be found north, south, and west of the subject property. Residential uses can be found east of the subject property; however, the site plan shows sufficient setbacks from the residentially zoned property. The Applicant will be required to provide a landscape plan with all LDC required landscaping and buffering prior to site plan approval to ensure that the proposed special exception use is compatible with the residential property to the east.