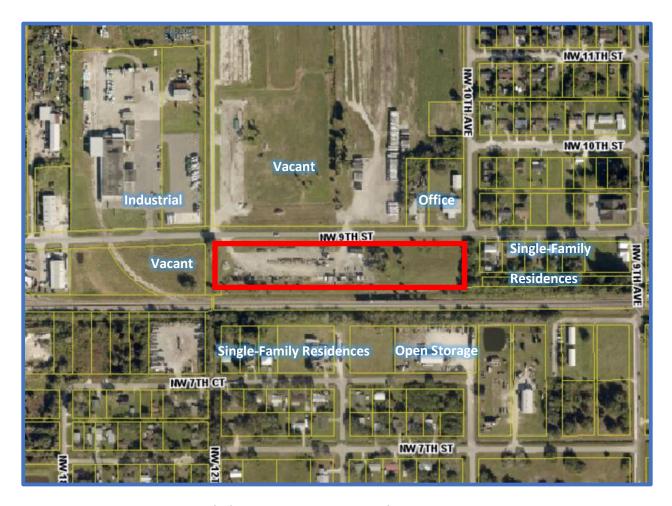

### Future Land Use, Zoning, and Existing Use of Surrounding Properties

|     | Future Land Use                                                                                                                                                | Zoning                              | Existing Use                                                                                                                                              |
|-----|----------------------------------------------------------------------------------------------------------------------------------------------------------------|-------------------------------------|-----------------------------------------------------------------------------------------------------------------------------------------------------------|
| Nor | <b>h</b> Industrial                                                                                                                                            | Industrial                          | Vacant                                                                                                                                                    |
| Eas | t Industrial                                                                                                                                                   | Industrial                          | Remainder of subject parcel is<br>undeveloped, currently used<br>for open storage. To the east<br>of the subject property is<br>single family residential |
| Sou | <ul> <li>FLUM does not provide designation for railway parcel</li> <li>directly to the south, though Industrial would be consistent with the zoning</li> </ul> | Industrial                          | Railway                                                                                                                                                   |
| We  | t (Unincorporated Okeechobee County) Industrial                                                                                                                | (Okeechobee County)<br>Industrial-2 | Vacant                                                                                                                                                    |

### Consistency and Compatibility with Adjacent Uses

The proposed use is consistent with the comprehensive plan and the Industrial zoning code. The proposed communications tower and associated structures provide an important service to the City of Okeechobee residents. The subject property is located in an area of the City with existing Industrial uses. Industrial uses can be found north, south, and west of the subject property. Residential uses can be found east of the subject property; however, the site plan shows sufficient setbacks from the residentially zoned property. The Applicant will be required to provide a landscape plan with all LDC required landscaping and buffering prior to site plan approval to ensure that the proposed special exception use is compatible with the residential property to the east.