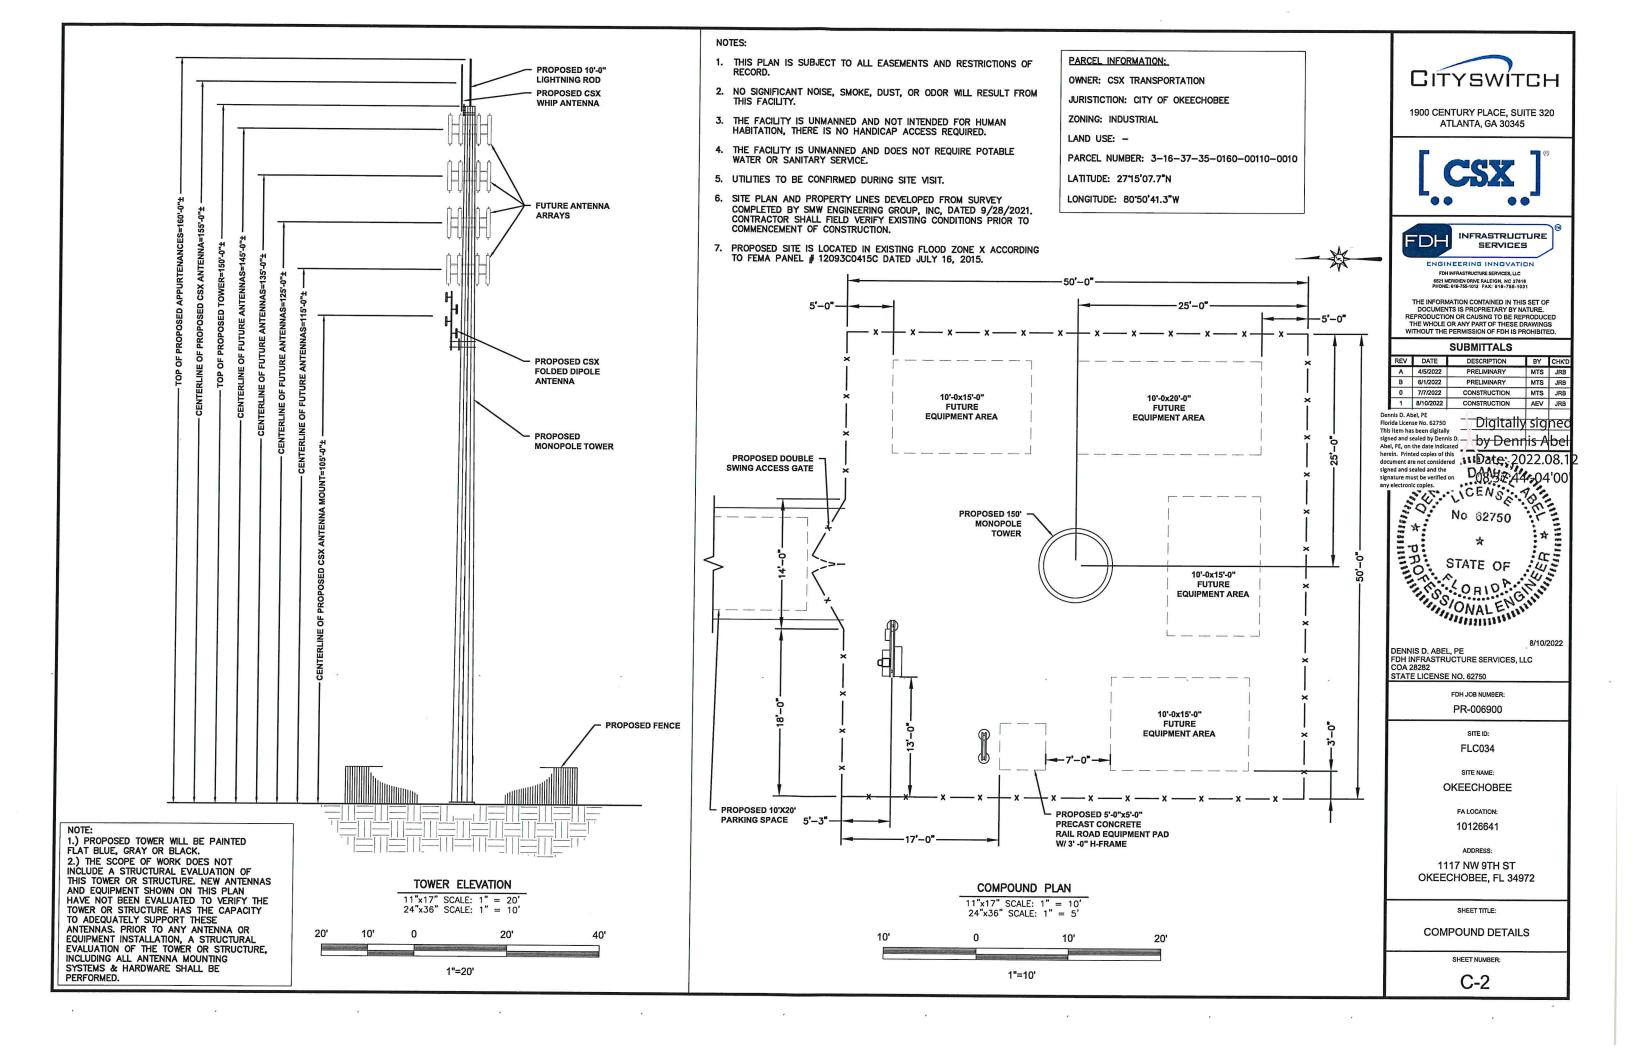

### **General Description**

The request for consideration by the City of Okeechobee Technical Review Committee is an Application for Site Plan Review of a communication tower and associated structures. This request involves a parcel owned and managed by CSX Transportation INC. The request is for one parcel, totaling 5.19 acres, located at 1117 NW 9th Street. The Applicant is proposing development within the subject parcel of a 50-foot by 50-foot fenced compound that includes a communications tower, storage, and two electric service H-frames as well as a 30-foot by 120foot access corridor between the compound and the northern property line fronting on NW 9th St. The combined area of proposed compound and access corridor within the subject property total 0.14 acres. Perimeter fencing of the compound is proposed. Color of tower will be flat black, blue or grey. The total tower height including lightning rods is 160 feet. Because the height exceeds 45 feet, this use/structure is considered a special exception use. The applicant has submitted a concurrent special exception application for review by the City's Board of Adjustment. Approval of the site plan will be contingent upon approval of, and any conditions placed on, this special exception request by the City's Board of Adjustment. Staff analysis of the submitted application and plans is provided below. Areas of deficiency or concern are highlighted in yellow. One item of concern is that the application packages contain different plans, depicting inconsistent tower heights. The plans depicting the tallest total structure height were utilized in preparation of this report.

| Fencing<br>§90-603(f)              | A chainlink fence or wall not less than eight feet in height from finished grade shall be provided around each communication tower. Access to the tower shall be through a locked gate.         | In Compliance                                                                                                                                      |
|------------------------------------|-------------------------------------------------------------------------------------------------------------------------------------------------------------------------------------------------|----------------------------------------------------------------------------------------------------------------------------------------------------|
| Landscaping<br>§90-603(g)(1)       | A row of trees a minimum of three inches at dbh (diameter at breast height) and a minimum of eight feet tall and a maximum of 25 feet apart shall be planted around the perimeter of the fence. | No landscaping proposed.                                                                                                                           |
| Landscaping<br>§90-603(g)(2)       | A contiguous hedge at least 30 inches high at planting capable of growing to at least 36 inches in height in front of the tree line referenced in subsection (g)(1) of this section.            | No landscaping proposed.                                                                                                                           |
| Height<br>§90-603(h)(1)            | The total combined freestanding height of any communication tower and antenna shall not exceed 200 feet from ground level                                                                       | Proposed tower height with the antenna and lightening rods is 160'.                                                                                |
| Type of construction<br>§90-603(i) | Communication towers shall be monopole or lattice construction                                                                                                                                  | Monopole design proposed.                                                                                                                          |
| Development Criteria<br>§90-603(j) | The parent tract, upon which the site for communication tower/antenna/equipment is located, shall comply with the minimum development criteria of the district in which it is located.          | Parent track not developed, utilized for storage related to railroad facilities consistent with industrial district permitted uses.                |
| Illumination<br>§90-603(k)         | Communication<br>towers/antennas shall not be<br>artificially lighted except to<br>ensure human safety or as<br>required by the Federal                                                         | No lighting proposed. Though a form has been provided from the FAA indicating that no light is required, it appears this form is in reference to a |

|                                  | Aviation Administration. At the time of construction in cases where there are residential uses within a distance 300 percent of the height of the tower, dual lighting shall be requested from the FAA. | 130' structure, not the 160 ft structure proposed by the applicant. |
|----------------------------------|---------------------------------------------------------------------------------------------------------------------------------------------------------------------------------------------------------|---------------------------------------------------------------------|
| Colocation<br>§90-603(I)         | Monopole communication towers shall be engineered and constructed to accommodate at least two communication service providers.                                                                          | In compliance                                                       |
| Signs and advertising §90-603(o) | The use of any portion of a tower for sign or advertising purposes including, without limitation, company name, banner, or streamer is prohibited.                                                      | In Compliance                                                       |
| Finished Color<br>§90-603(q)     | Communication towers not requiring FAA painting/marking shall be painted a non-contrasting flat blue, grey, or black finish. The color should be selected so as to minimize the equipment's visibility. | In Compliance                                                       |