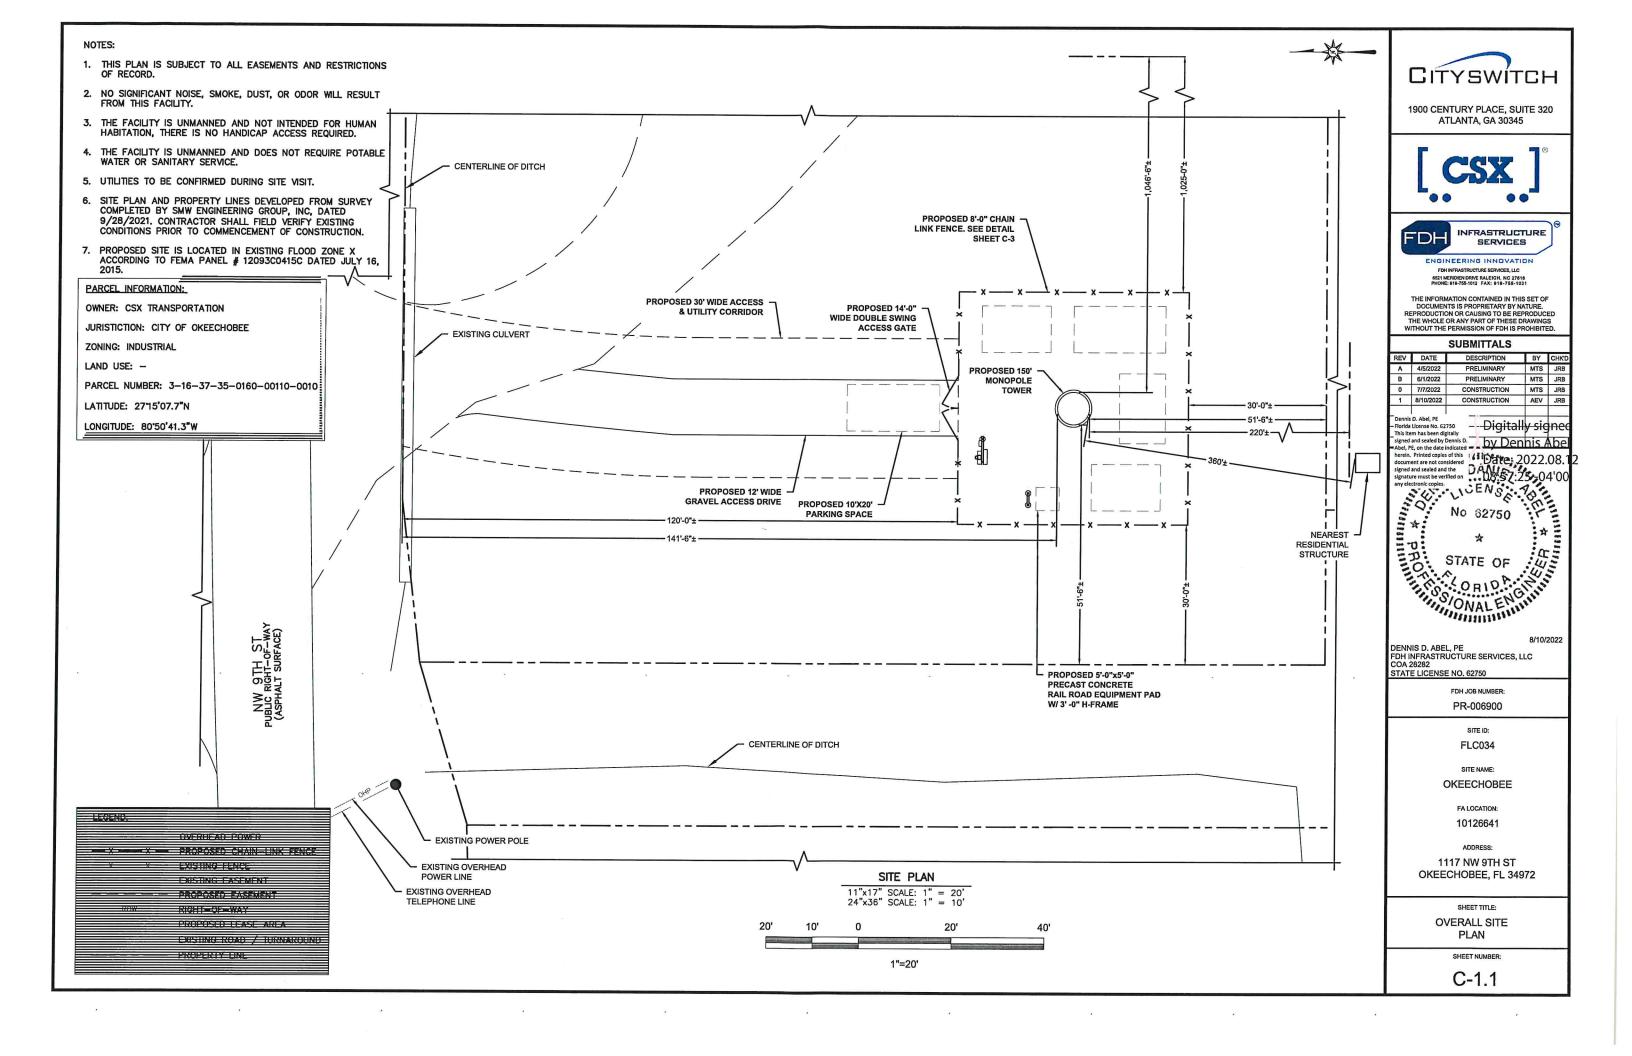

### **General Description**

The request for consideration by the City of Okeechobee Technical Review Committee is an Application for Site Plan Review of a communication tower and associated structures. This request involves a parcel owned and managed by CSX Transportation INC. The request is for one parcel, totaling 5.19 acres, located at 1117 NW 9th Street. The Applicant is proposing development within the subject parcel of a 50-foot by 50-foot fenced compound that includes a communications tower, storage, and two electric service H-frames as well as a 30-foot by 120foot access corridor between the compound and the northern property line fronting on NW 9th St. The combined area of proposed compound and access corridor within the subject property total 0.14 acres. Perimeter fencing of the compound is proposed. Color of tower will be flat black, blue or grey. The total tower height including lightning rods is 160 feet. Because the height exceeds 45 feet, this use/structure is considered a special exception use. The applicant has submitted a concurrent special exception application for review by the City's Board of Adjustment. Approval of the site plan will be contingent upon approval of, and any conditions placed on, this special exception request by the City's Board of Adjustment. Staff analysis of the submitted application and plans is provided below. Areas of deficiency or concern are highlighted in yellow. One item of concern is that the application packages contain different plans, depicting inconsistent tower heights. The plans depicting the tallest total structure height were utilized in preparation of this report.

### **Access and Internal Circulation:**

The site plan is designed with access to NW 9<sup>th</sup> Street via a 30-foot wide drive aisle which will also serve as parking for service and maintenance.

| §90-602(e)                                                            | Compliance with FCC technical emission standards.                                                                                                                                                                                                                                                                                                                                                            | Statement provided from AT&T indicating FCC compliance             |
|-----------------------------------------------------------------------|--------------------------------------------------------------------------------------------------------------------------------------------------------------------------------------------------------------------------------------------------------------------------------------------------------------------------------------------------------------------------------------------------------------|--------------------------------------------------------------------|
| Performance and construction standards: Setbacks §90-603(b)           | Communication towers and their accessory structures shall comply with the minimal setback requirements of the district in which they are located and the applicable street setbacks.  All communication tower supports and peripheral anchors shall be set back from the development site perimeter a minimum distance of five feet, or the minimum of the Industrial zoning district, whichever is greater. | In Compliance In Compliance                                        |
| Minimum yard                                                          | Front: 25 feet                                                                                                                                                                                                                                                                                                                                                                                               | In Compliance                                                      |
| requirements<br>§90-346(2)                                            | Side: 15 feet; 40 feet abutting residential zoning district                                                                                                                                                                                                                                                                                                                                                  | In Compliance                                                      |
|                                                                       | Rear: 20 feet; 40 feet abutting residential zoning district                                                                                                                                                                                                                                                                                                                                                  | In Compliance                                                      |
| Maximum lot coverage                                                  | Maximum coverage: 50%                                                                                                                                                                                                                                                                                                                                                                                        | In Compliance                                                      |
| by all buildings<br>§90-346(3)                                        | Maximum impervious surface: 85%                                                                                                                                                                                                                                                                                                                                                                              | In Compliance                                                      |
| Separation from off-site uses<br>§90-603(c)                           | Monopole or camouflaged<br>Communication towers are<br>required to be setback 300%<br>height of tower, up to a<br>maximum of 200 feet, from<br>residential uses or<br>residentially zoned lands.                                                                                                                                                                                                             | Monopole setback 220' from the nearest residential zoned property. |
| Separation distances<br>between<br>communication towers<br>§90-603(d) | Camouflaged or monopole 75 feet in height or greater: 500'                                                                                                                                                                                                                                                                                                                                                   | In Compliance                                                      |

| Fencing<br>§90-603(f)              | A chainlink fence or wall not less than eight feet in height from finished grade shall be provided around each communication tower. Access to the tower shall be through a locked gate.         | In Compliance                                                                                                                                      |
|------------------------------------|-------------------------------------------------------------------------------------------------------------------------------------------------------------------------------------------------|----------------------------------------------------------------------------------------------------------------------------------------------------|
| Landscaping<br>§90-603(g)(1)       | A row of trees a minimum of three inches at dbh (diameter at breast height) and a minimum of eight feet tall and a maximum of 25 feet apart shall be planted around the perimeter of the fence. | No landscaping proposed.                                                                                                                           |
| Landscaping<br>§90-603(g)(2)       | A contiguous hedge at least 30 inches high at planting capable of growing to at least 36 inches in height in front of the tree line referenced in subsection (g)(1) of this section.            | No landscaping proposed.                                                                                                                           |
| Height<br>§90-603(h)(1)            | The total combined freestanding height of any communication tower and antenna shall not exceed 200 feet from ground level                                                                       | Proposed tower height with the antenna and lightening rods is 160'.                                                                                |
| Type of construction<br>§90-603(i) | Communication towers shall be monopole or lattice construction                                                                                                                                  | Monopole design proposed.                                                                                                                          |
| Development Criteria<br>§90-603(j) | The parent tract, upon which the site for communication tower/antenna/equipment is located, shall comply with the minimum development criteria of the district in which it is located.          | Parent track not developed, utilized for storage related to railroad facilities consistent with industrial district permitted uses.                |
| Illumination<br>§90-603(k)         | Communication<br>towers/antennas shall not be<br>artificially lighted except to<br>ensure human safety or as<br>required by the Federal                                                         | No lighting proposed. Though a form has been provided from the FAA indicating that no light is required, it appears this form is in reference to a |