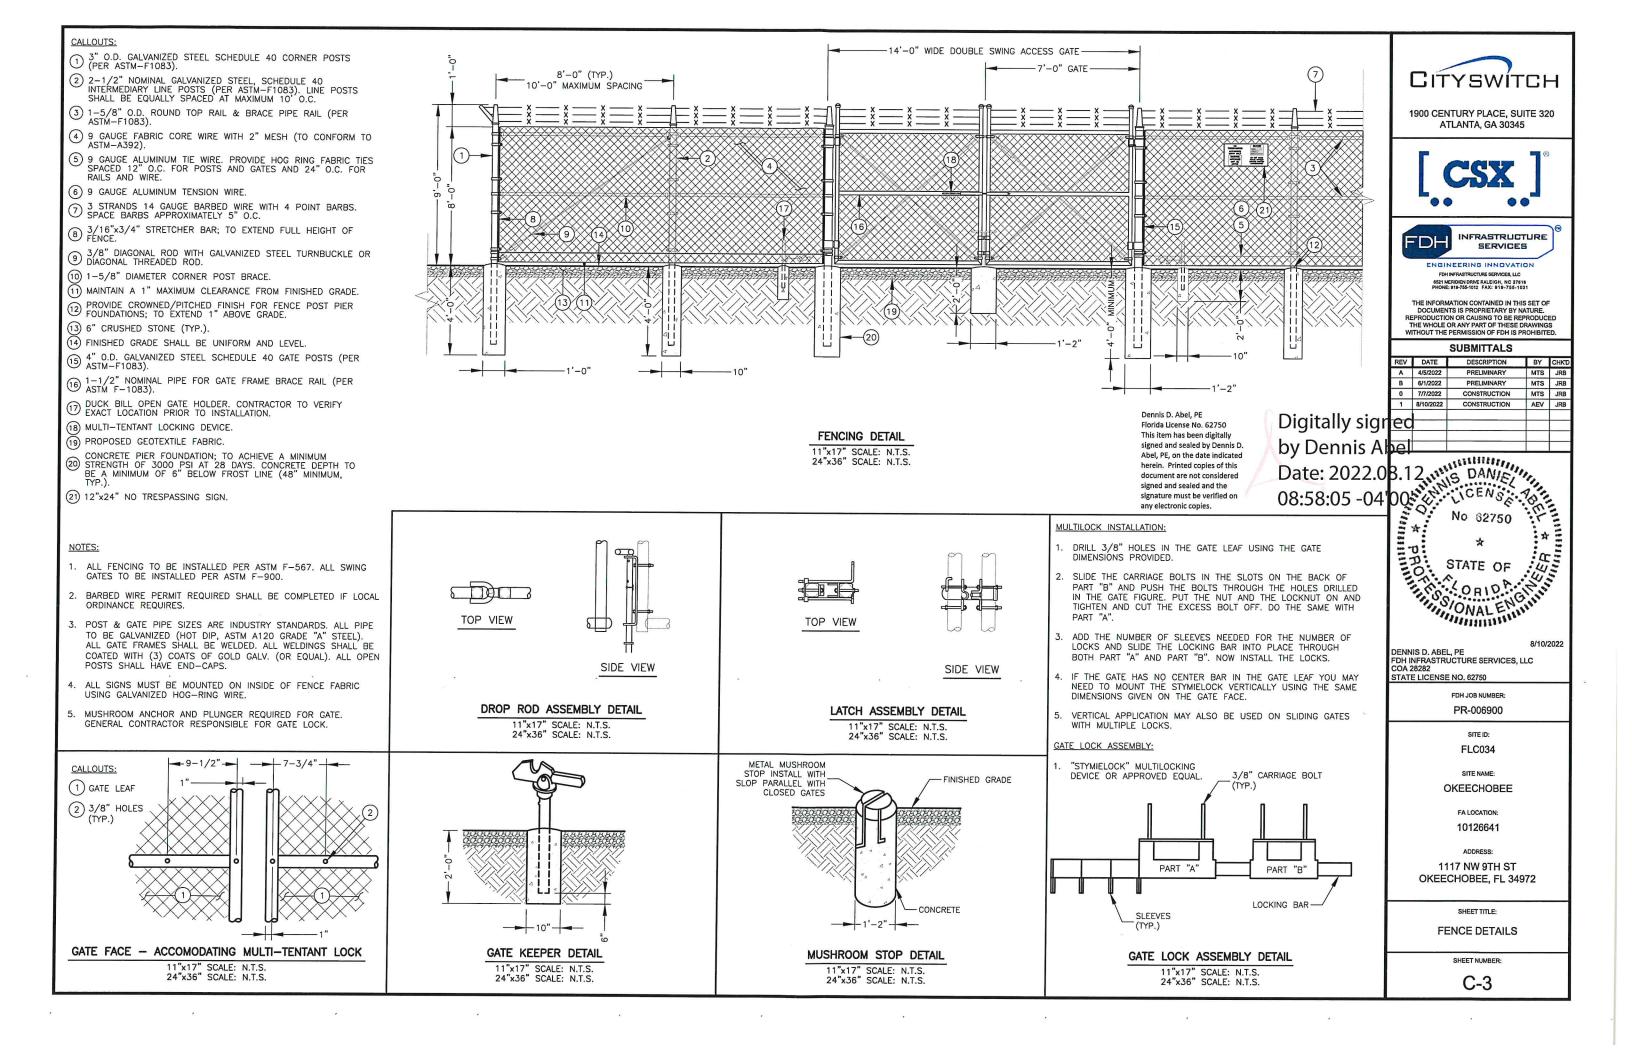

| Fencing<br>§90-603(f)              | A chainlink fence or wall not less than eight feet in height from finished grade shall be provided around each communication tower. Access to the tower shall be through a locked gate.         | In Compliance                                                                                                                                      |
|------------------------------------|-------------------------------------------------------------------------------------------------------------------------------------------------------------------------------------------------|----------------------------------------------------------------------------------------------------------------------------------------------------|
| Landscaping<br>§90-603(g)(1)       | A row of trees a minimum of three inches at dbh (diameter at breast height) and a minimum of eight feet tall and a maximum of 25 feet apart shall be planted around the perimeter of the fence. | No landscaping proposed.                                                                                                                           |
| Landscaping<br>§90-603(g)(2)       | A contiguous hedge at least 30 inches high at planting capable of growing to at least 36 inches in height in front of the tree line referenced in subsection (g)(1) of this section.            | No landscaping proposed.                                                                                                                           |
| Height<br>§90-603(h)(1)            | The total combined freestanding height of any communication tower and antenna shall not exceed 200 feet from ground level                                                                       | Proposed tower height with the antenna and lightening rods is 160'.                                                                                |
| Type of construction<br>§90-603(i) | Communication towers shall be monopole or lattice construction                                                                                                                                  | Monopole design proposed.                                                                                                                          |
| Development Criteria<br>§90-603(j) | The parent tract, upon which the site for communication tower/antenna/equipment is located, shall comply with the minimum development criteria of the district in which it is located.          | Parent track not developed, utilized for storage related to railroad facilities consistent with industrial district permitted uses.                |
| Illumination<br>§90-603(k)         | Communication<br>towers/antennas shall not be<br>artificially lighted except to<br>ensure human safety or as<br>required by the Federal                                                         | No lighting proposed. Though a form has been provided from the FAA indicating that no light is required, it appears this form is in reference to a |