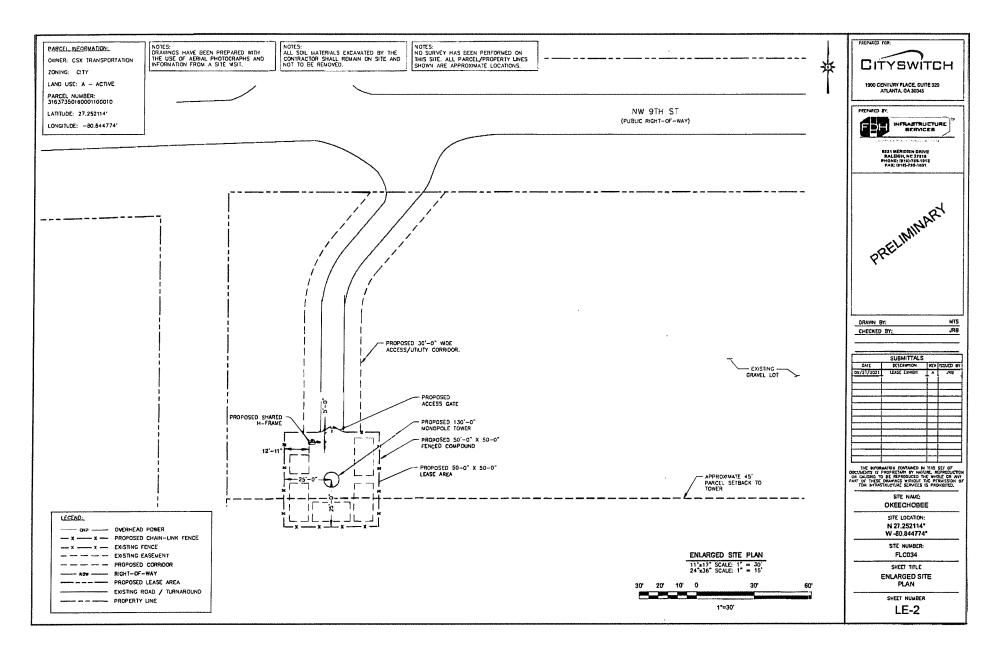

### **General Description**

The request for consideration by the City of Okeechobee Technical Review Committee is an Application for Site Plan Review of a communication tower and associated structures. This request involves a parcel owned and managed by CSX Transportation INC. The request is for one parcel, totaling 5.19 acres, located at 1117 NW 9th Street. The Applicant is proposing development within the subject parcel of a 50-foot by 50-foot fenced compound that includes a communications tower, storage, and two electric service H-frames as well as a 30-foot by 120foot access corridor between the compound and the northern property line fronting on NW 9th St. The combined area of proposed compound and access corridor within the subject property total 0.14 acres. Perimeter fencing of the compound is proposed. Color of tower will be flat black, blue or grey. The total tower height including lightning rods is 160 feet. Because the height exceeds 45 feet, this use/structure is considered a special exception use. The applicant has submitted a concurrent special exception application for review by the City's Board of Adjustment. Approval of the site plan will be contingent upon approval of, and any conditions placed on, this special exception request by the City's Board of Adjustment. Staff analysis of the submitted application and plans is provided below. Areas of deficiency or concern are highlighted in yellow. One item of concern is that the application packages contain different plans, depicting inconsistent tower heights. The plans depicting the tallest total structure height were utilized in preparation of this report.

### **Access and Internal Circulation:**

The site plan is designed with access to NW 9<sup>th</sup> Street via a 30-foot wide drive aisle which will also serve as parking for service and maintenance.