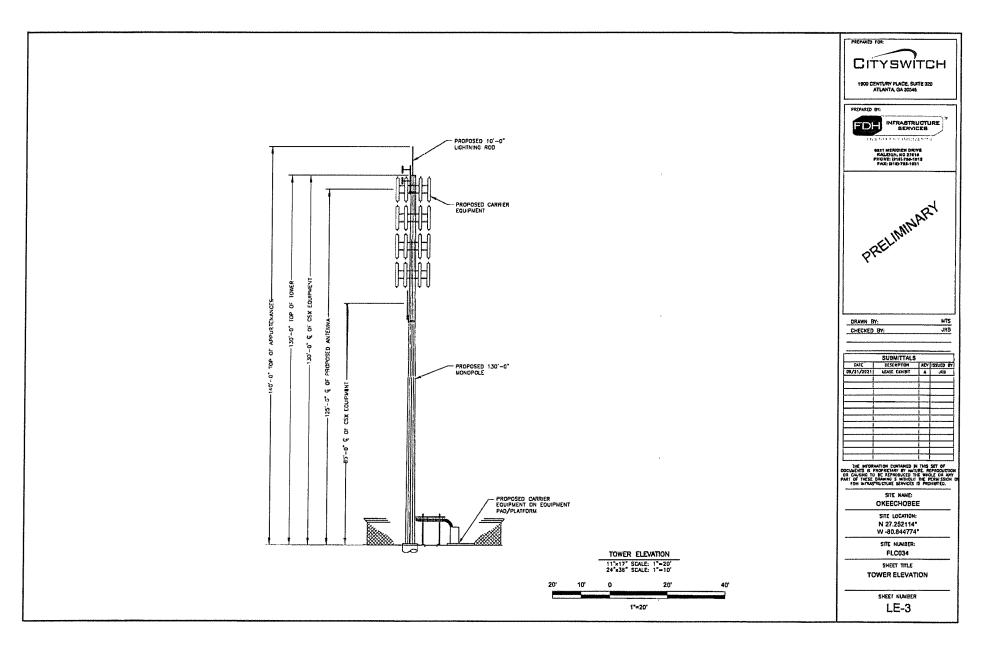

### **General Description**

The request for consideration by the City of Okeechobee Technical Review Committee is an Application for Site Plan Review of a communication tower and associated structures. This request involves a parcel owned and managed by CSX Transportation INC. The request is for one parcel, totaling 5.19 acres, located at 1117 NW 9th Street. The Applicant is proposing development within the subject parcel of a 50-foot by 50-foot fenced compound that includes a communications tower, storage, and two electric service H-frames as well as a 30-foot by 120foot access corridor between the compound and the northern property line fronting on NW 9th St. The combined area of proposed compound and access corridor within the subject property total 0.14 acres. Perimeter fencing of the compound is proposed. Color of tower will be flat black, blue or grey. The total tower height including lightning rods is 160 feet. Because the height exceeds 45 feet, this use/structure is considered a special exception use. The applicant has submitted a concurrent special exception application for review by the City's Board of Adjustment. Approval of the site plan will be contingent upon approval of, and any conditions placed on, this special exception request by the City's Board of Adjustment. Staff analysis of the submitted application and plans is provided below. Areas of deficiency or concern are highlighted in yellow. One item of concern is that the application packages contain different plans, depicting inconsistent tower heights. The plans depicting the tallest total structure height were utilized in preparation of this report.

| Fencing<br>§90-603(f)              | A chainlink fence or wall not less than eight feet in height from finished grade shall be provided around each communication tower. Access to the tower shall be through a locked gate.         | In Compliance                                                                                                                                      |
|------------------------------------|-------------------------------------------------------------------------------------------------------------------------------------------------------------------------------------------------|----------------------------------------------------------------------------------------------------------------------------------------------------|
| Landscaping<br>§90-603(g)(1)       | A row of trees a minimum of three inches at dbh (diameter at breast height) and a minimum of eight feet tall and a maximum of 25 feet apart shall be planted around the perimeter of the fence. | No landscaping proposed.                                                                                                                           |
| Landscaping<br>§90-603(g)(2)       | A contiguous hedge at least 30 inches high at planting capable of growing to at least 36 inches in height in front of the tree line referenced in subsection (g)(1) of this section.            | No landscaping proposed.                                                                                                                           |
| Height<br>§90-603(h)(1)            | The total combined freestanding height of any communication tower and antenna shall not exceed 200 feet from ground level                                                                       | Proposed tower height with the antenna and lightening rods is 160'.                                                                                |
| Type of construction<br>§90-603(i) | Communication towers shall be monopole or lattice construction                                                                                                                                  | Monopole design proposed.                                                                                                                          |
| Development Criteria<br>§90-603(j) | The parent tract, upon which the site for communication tower/antenna/equipment is located, shall comply with the minimum development criteria of the district in which it is located.          | Parent track not developed, utilized for storage related to railroad facilities consistent with industrial district permitted uses.                |
| Illumination<br>§90-603(k)         | Communication<br>towers/antennas shall not be<br>artificially lighted except to<br>ensure human safety or as<br>required by the Federal                                                         | No lighting proposed. Though a form has been provided from the FAA indicating that no light is required, it appears this form is in reference to a |