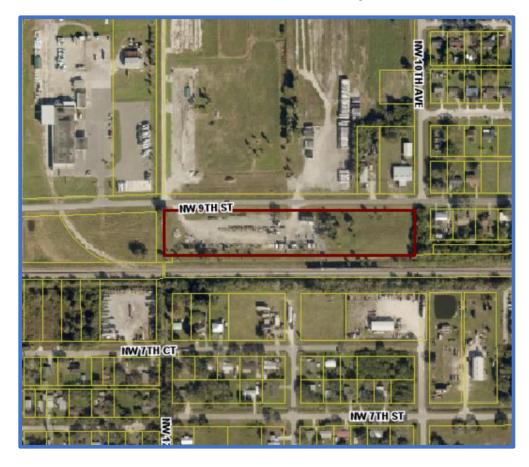

### General Information

Owner: CSX Transportation INC Applicant: CitySwitch II-A, LLC

Primary Contact: Ignite Wireless/ Kyle Lotze (770) 862-1034

Site Address: 1117 NW 9<sup>th</sup> Street

Parcel Identification: 3-16-37-35-0160-00110-0010 (34413)

### **General Description**

The request for consideration by the City of Okeechobee Technical Review Committee is an Application for Site Plan Review of a communication tower and associated structures. This request involves a parcel owned and managed by CSX Transportation INC. The request is for one parcel, totaling 5.19 acres, located at 1117 NW 9th Street. The Applicant is proposing development within the subject parcel of a 50-foot by 50-foot fenced compound that includes a communications tower, storage, and two electric service H-frames as well as a 30-foot by 120foot access corridor between the compound and the northern property line fronting on NW 9th St. The combined area of proposed compound and access corridor within the subject property total 0.14 acres. Perimeter fencing of the compound is proposed. Color of tower will be flat black, blue or grey. The total tower height including lightning rods is 160 feet. Because the height exceeds 45 feet, this use/structure is considered a special exception use. The applicant has submitted a concurrent special exception application for review by the City's Board of Adjustment. Approval of the site plan will be contingent upon approval of, and any conditions placed on, this special exception request by the City's Board of Adjustment. Staff analysis of the submitted application and plans is provided below. Areas of deficiency or concern are highlighted in yellow. One item of concern is that the application packages contain different plans, depicting inconsistent tower heights. The plans depicting the tallest total structure height were utilized in preparation of this report.