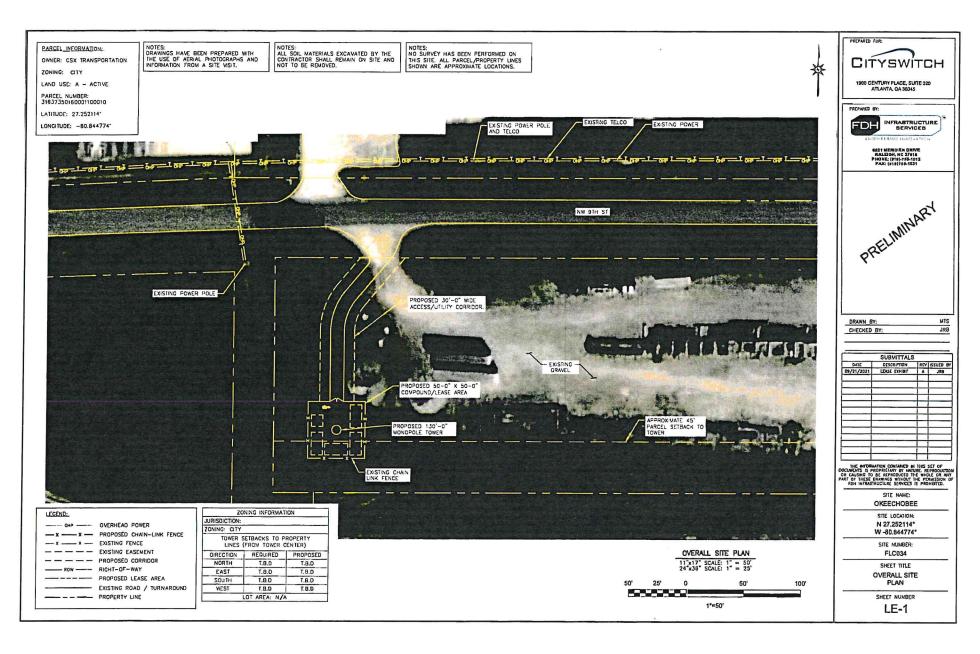

### **General Description**

The request for consideration by the City of Okeechobee Technical Review Committee is an Application for Site Plan Review of a communication tower and associated structures. This request involves a parcel owned and managed by CSX Transportation INC. The request is for one parcel, totaling 5.19 acres, located at 1117 NW 9th Street. The Applicant is proposing development within the subject parcel of a 50-foot by 50-foot fenced compound that includes a communications tower, storage, and two electric service H-frames as well as a 30-foot by 120foot access corridor between the compound and the northern property line fronting on NW 9th St. The combined area of proposed compound and access corridor within the subject property total 0.14 acres. Perimeter fencing of the compound is proposed. Color of tower will be flat black, blue or grey. The total tower height including lightning rods is 160 feet. Because the height exceeds 45 feet, this use/structure is considered a special exception use. The applicant has submitted a concurrent special exception application for review by the City's Board of Adjustment. Approval of the site plan will be contingent upon approval of, and any conditions placed on, this special exception request by the City's Board of Adjustment. Staff analysis of the submitted application and plans is provided below. Areas of deficiency or concern are highlighted in yellow. One item of concern is that the application packages contain different plans, depicting inconsistent tower heights. The plans depicting the tallest total structure height were utilized in preparation of this report.

### **Access and Internal Circulation:**

The site plan is designed with access to NW 9<sup>th</sup> Street via a 30-foot wide drive aisle which will also serve as parking for service and maintenance.