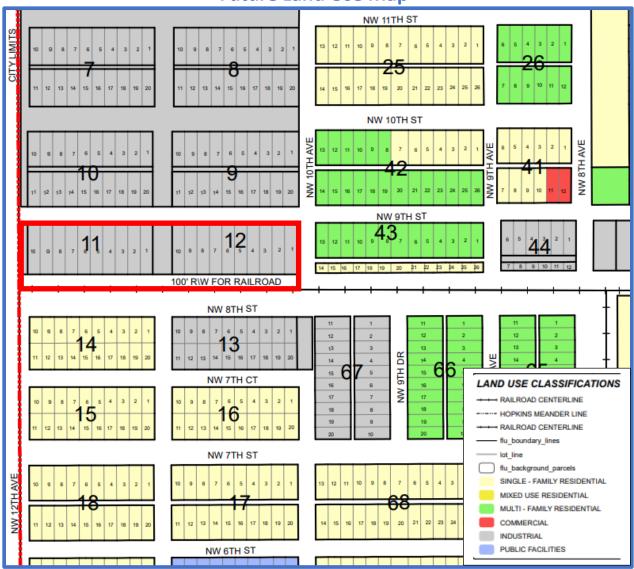

### **Future Land Use Map**

### Future Land Use, Zoning, and Existing Use of Subject Property(s)

| Parcel Identification:<br>3-16-37-35-0160-00110-<br>0010 (34413) | Existing                                                                          | Proposed                                                                          |
|------------------------------------------------------------------|-----------------------------------------------------------------------------------|-----------------------------------------------------------------------------------|
| Future Land Use                                                  | Industrial                                                                        | Industrial                                                                        |
| Zoning                                                           | Industrial                                                                        | Industrial                                                                        |
| Use of Property                                                  | Open Storage                                                                      | Communications tower and associated structures                                    |
| Acreage                                                          | <ul><li>5.19 acres total parcel area</li><li>0.14 acre development site</li></ul> | <ul><li>5.19 acres total parcel area</li><li>0.14 acre development site</li></ul> |

### Future Land Use, Zoning, and Existing Use of Surrounding Properties

|     | Future Land Use                                                                                                                                                | Zoning                              | Existing Use                                                                                                                                              |
|-----|----------------------------------------------------------------------------------------------------------------------------------------------------------------|-------------------------------------|-----------------------------------------------------------------------------------------------------------------------------------------------------------|
| Nor | <b>h</b> Industrial                                                                                                                                            | Industrial                          | Vacant                                                                                                                                                    |
| Eas | t Industrial                                                                                                                                                   | Industrial                          | Remainder of subject parcel is<br>undeveloped, currently used<br>for open storage. To the east<br>of the subject property is<br>single family residential |
| Sou | <ul> <li>FLUM does not provide designation for railway parcel</li> <li>directly to the south, though Industrial would be consistent with the zoning</li> </ul> | Industrial                          | Railway                                                                                                                                                   |
| We  | t (Unincorporated Okeechobee County) Industrial                                                                                                                | (Okeechobee County)<br>Industrial-2 | Vacant                                                                                                                                                    |