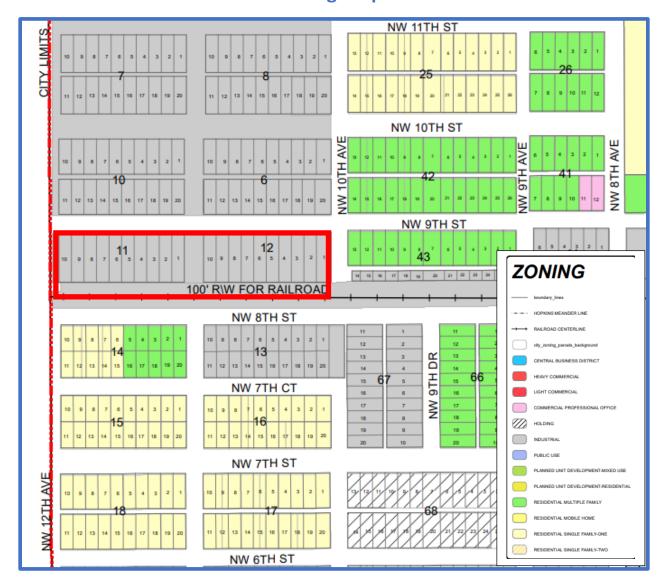

### **Zoning Map**

Exhibit C: Existing Land Use Map

### Future Land Use, Zoning, and Existing Use of Subject Property(s)

| Parcel Identification:<br>3-16-37-35-0160-00110-<br>0010 (34413) | Existing                                                                          | Proposed                                                                          |
|------------------------------------------------------------------|-----------------------------------------------------------------------------------|-----------------------------------------------------------------------------------|
| Future Land Use                                                  | Industrial                                                                        | Industrial                                                                        |
| Zoning                                                           | Industrial                                                                        | Industrial                                                                        |
| Use of Property                                                  | Open Storage                                                                      | Communications tower and associated structures                                    |
| Acreage                                                          | <ul><li>5.19 acres total parcel area</li><li>0.14 acre development site</li></ul> | <ul><li>5.19 acres total parcel area</li><li>0.14 acre development site</li></ul> |

### Future Land Use, Zoning, and Existing Use of Surrounding Properties

|     | Future Land Use                                                                                                                                                | Zoning                              | Existing Use                                                                                                                                              |
|-----|----------------------------------------------------------------------------------------------------------------------------------------------------------------|-------------------------------------|-----------------------------------------------------------------------------------------------------------------------------------------------------------|
| Nor | <b>h</b> Industrial                                                                                                                                            | Industrial                          | Vacant                                                                                                                                                    |
| Eas | t Industrial                                                                                                                                                   | Industrial                          | Remainder of subject parcel is<br>undeveloped, currently used<br>for open storage. To the east<br>of the subject property is<br>single family residential |
| Sou | <ul> <li>FLUM does not provide designation for railway parcel</li> <li>directly to the south, though Industrial would be consistent with the zoning</li> </ul> | Industrial                          | Railway                                                                                                                                                   |
| We  | t (Unincorporated Okeechobee County) Industrial                                                                                                                | (Okeechobee County)<br>Industrial-2 | Vacant                                                                                                                                                    |