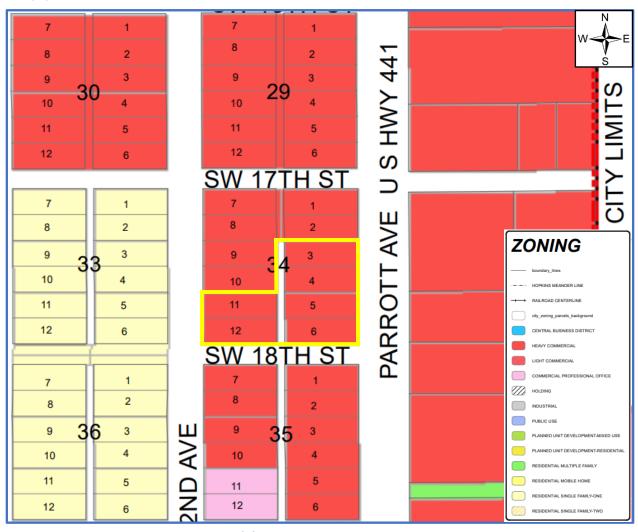

#### Future Land Use, Zoning, and Existing Use of Subject Property

|                 | Existing Right-of-Way |
|-----------------|-----------------------|
| Future Land Use | Commercial            |
| Zoning          | Heavy Commercial      |
| Use of Property | Vacant Right-of-Way   |
| Acreage         | 0.07                  |

## Future Land Use, Zoning, and Existing Use of Surrounding Properties

|       | Future Land Use           | Zoning                           | Existing Use                                                              |
|-------|---------------------------|----------------------------------|---------------------------------------------------------------------------|
| North | Commercial                | Heavy Commercial                 | Retail, Professional Office                                               |
| South | Commercial                | Heavy Commercial                 | SW 18 <sup>th</sup> ST,<br>Professional Office,<br>Single-Family Dwelling |
| East  | Commercial                | Heavy Commercial                 | US 441,<br>Retail,<br>Residential Access Driveway                         |
| West  | Single-Family Residential | Residential Single<br>Family-One | SW 2 <sup>nd</sup> Ave,<br>Single-Family Dwelling Units                   |

# Supplemental Exhibits

Exhibit B: Existing Zoning Map

Exhibit C: Existing Future Land Use Map

Exhibit D: Existing Land Uses

Exhibit E: Proposed Lot Line

CITY OF OKEECHOBEE General Services Department 55 Southeast 3<sup>rd</sup> Street Okeechobee, Florida 34974 863-763-3372 X 9824 Fax: 863-763-1686