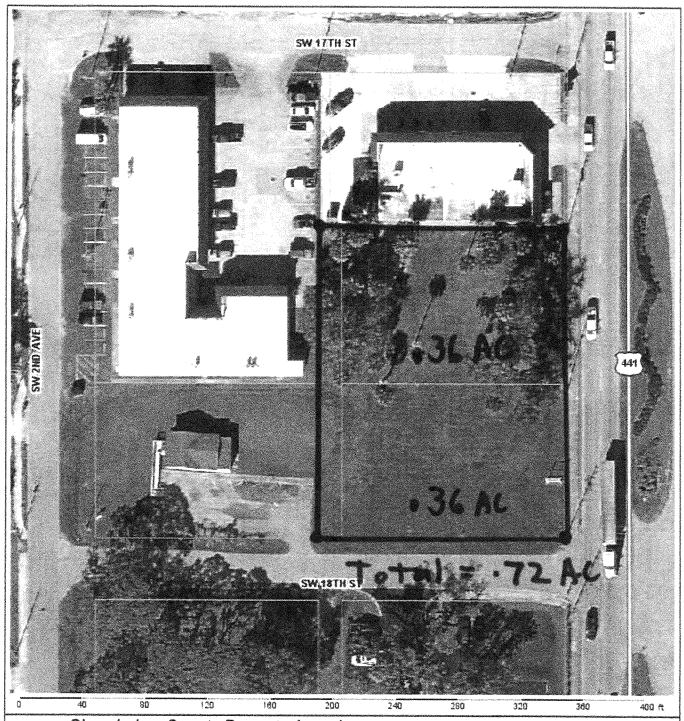

#### Description of Request and Existing Conditions

The request for consideration by the City of Okeechobee Technical Review Committee is an application to abandon the alley that runs through Block 34, between SW 18<sup>th</sup> St to the south and SW 17<sup>th</sup> St to the north. The alley is 15 feet wide by 199.58 feet long, totaling 2,994 square feet (0.07 acres). The northern portion of the right-of-way was previously vacated in official record book 499, page 506, and the remaining alley is currently designated as public right-of-way. The Applicant has identified that the two (2) parcels bounding the alleyway to the east will absorb the acreage from the abandonment, enlarging both parcels from 0.325 acres to 0.36 acres respectively. The adjacent property owner has provided a signed letter of no objection to the request. Staff analysis of the submitted application and supplemental documentation is provided below. Areas of deficiency or concern are highlighted in yellow.

Exhibit A: Subject Right-of-Way