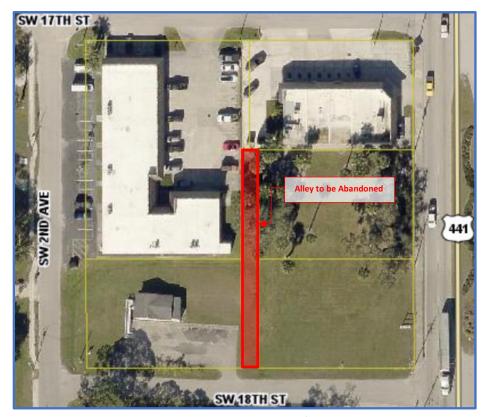

#### Description of Request and Existing Conditions

The request for consideration by the City of Okeechobee Technical Review Committee is an application to abandon the alley that runs through Block 34, between SW 18<sup>th</sup> St to the south and SW 17<sup>th</sup> St to the north. The alley is 15 feet wide by 199.58 feet long, totaling 2,994 square feet (0.07 acres). The northern portion of the right-of-way was previously vacated in official record book 499, page 506, and the remaining alley is currently designated as public right-of-way. The Applicant has identified that the two (2) parcels bounding the alleyway to the east will absorb the acreage from the abandonment, enlarging both parcels from 0.325 acres to 0.36 acres respectively. The adjacent property owner has provided a signed letter of no objection to the request. Staff analysis of the submitted application and supplemental documentation is provided below. Areas of deficiency or concern are highlighted in yellow.

Legal Description of the Right-of-Way to be Abandoned:
The Portion of the 15.0 foot wide alley in Block 34 lying between lots 3 through to and lots 9 through 12. Block 34 First addition to South Okeechabee, according to the Plat Hereof as recorded in Plat Book 1. Park 17 Okeechabee Cannot Note: Upon abandonment of a right-of-way in the City of Okeechabee or First Addition of City of Okeechabee Subdivision's, there may be a Fee Simple Interest from the Hamrick Trust. For more information contact Gil Culbreth, 3550 US Hwy 441 South, Okeechabee, Florida 34974, 863-763-3154.