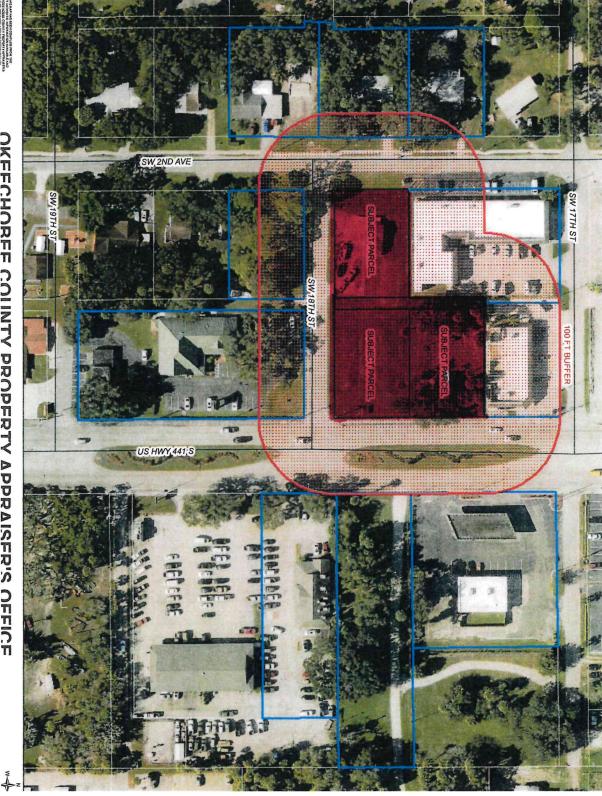

#### Description of Request and Existing Conditions

The request for consideration by the City of Okeechobee Technical Review Committee is an application to abandon the alley that runs through Block 34, between SW 18<sup>th</sup> St to the south and SW 17<sup>th</sup> St to the north. The alley is 15 feet wide by 199.58 feet long, totaling 2,994 square feet (0.07 acres). The northern portion of the right-of-way was previously vacated in official record book 499, page 506, and the remaining alley is currently designated as public right-of-way. The Applicant has identified that the two (2) parcels bounding the alleyway to the east will absorb the acreage from the abandonment, enlarging both parcels from 0.325 acres to 0.36 acres respectively. The adjacent property owner has provided a signed letter of no objection to the request. Staff analysis of the submitted application and supplemental documentation is provided below. Areas of deficiency or concern are highlighted in yellow.

2) Right-of-way to be vacated is not the sole access to any property, and the remaining access is not an easement.

Applicant Response: Not it is not.

Staff Response: Access to the subject property is provided via SW 17<sup>th</sup> St to the north, SW 18<sup>th</sup> St to the south, S.R 441 to the east, and SW 2<sup>nd</sup> Ave to the west. Staff find that the right-of-way is not the sole access to any property on Block 34, and the remaining access is not an easement.