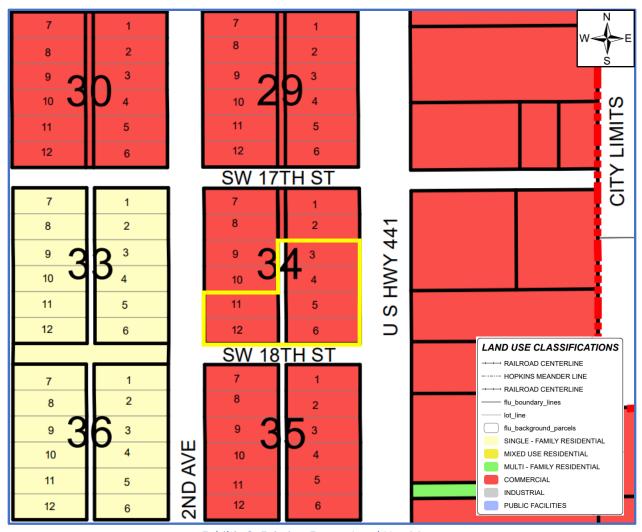

#### Future Land Use, Zoning, and Existing Use of Subject Property

|                 | Existing Right-of-Way |
|-----------------|-----------------------|
| Future Land Use | Commercial            |
| Zoning          | Heavy Commercial      |
| Use of Property | Vacant Right-of-Way   |
| Acreage         | 0.07                  |

## Future Land Use, Zoning, and Existing Use of Surrounding Properties

|       | Future Land Use           | Zoning                           | Existing Use                                                              |
|-------|---------------------------|----------------------------------|---------------------------------------------------------------------------|
| North | Commercial                | Heavy Commercial                 | Retail, Professional Office                                               |
| South | Commercial                | Heavy Commercial                 | SW 18 <sup>th</sup> ST,<br>Professional Office,<br>Single-Family Dwelling |
| East  | Commercial                | Heavy Commercial                 | US 441,<br>Retail,<br>Residential Access Driveway                         |
| West  | Single-Family Residential | Residential Single<br>Family-One | SW 2 <sup>nd</sup> Ave,<br>Single-Family Dwelling Units                   |

# Supplemental Exhibits

Exhibit B: Existing Zoning Map

Exhibit C: Existing Future Land Use Map

Exhibit D: Existing Land Uses

Exhibit E: Proposed Lot Line

CITY OF OKEECHOBEE General Services Department 55 Southeast 3<sup>rd</sup> Street Okeechobee, Florida 34974 863-763-3372 X 9824 Fax: 863-763-1686