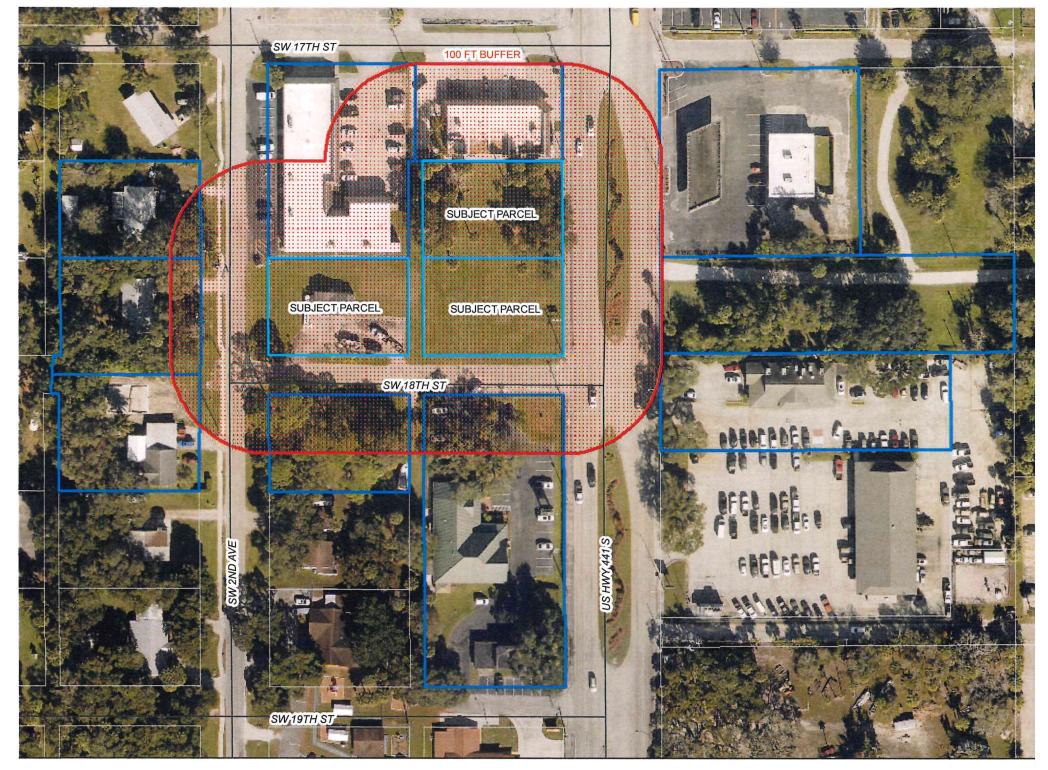

#### Description of Request and Existing Conditions

The request for consideration by the City of Okeechobee Technical Review Committee is an application to abandon the alley that runs through Block 34, between SW 18<sup>th</sup> St to the south and SW 17<sup>th</sup> St to the north. The alley is 15 feet wide by 199.58 feet long, totaling 2,994 square feet (0.07 acres). The northern portion of the right-of-way was previously vacated in official record book 499, page 506, and the remaining alley is currently designated as public right-of-way. The Applicant has identified that the two (2) parcels bounding the alleyway to the east will absorb the acreage from the abandonment, enlarging both parcels from 0.325 acres to 0.36 acres respectively. The adjacent property owner has provided a signed letter of no objection to the request. Staff analysis of the submitted application and supplemental documentation is provided below. Areas of deficiency or concern are highlighted in yellow.

2) Right-of-way to be vacated is not the sole access to any property, and the remaining access is not an easement.

Applicant Response: Not it is not.

Staff Response: Access to the subject property is provided via SW 17<sup>th</sup> St to the north, SW 18<sup>th</sup> St to the south, S.R 441 to the east, and SW 2<sup>nd</sup> Ave to the west. Staff find that the right-of-way is not the sole access to any property on Block 34, and the remaining access is not an easement.