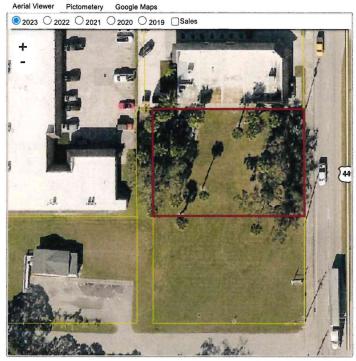

#### Description of Request and Existing Conditions

The request for consideration by the City of Okeechobee Technical Review Committee is an application to abandon the alley that runs through Block 34, between SW 18<sup>th</sup> St to the south and SW 17<sup>th</sup> St to the north. The alley is 15 feet wide by 199.58 feet long, totaling 2,994 square feet (0.07 acres). The northern portion of the right-of-way was previously vacated in official record book 499, page 506, and the remaining alley is currently designated as public right-of-way. The Applicant has identified that the two (2) parcels bounding the alleyway to the east will absorb the acreage from the abandonment, enlarging both parcels from 0.325 acres to 0.36 acres respectively. The adjacent property owner has provided a signed letter of no objection to the request. Staff analysis of the submitted application and supplemental documentation is provided below. Areas of deficiency or concern are highlighted in yellow.

# Supplemental Exhibits

Exhibit B: Existing Zoning Map

Exhibit C: Existing Future Land Use Map

Exhibit D: Existing Land Uses

Exhibit E: Proposed Lot Line

CITY OF OKEECHOBEE General Services Department 55 Southeast 3<sup>rd</sup> Street Okeechobee, Florida 34974 863-763-3372 X 9824 Fax: 863-763-1686