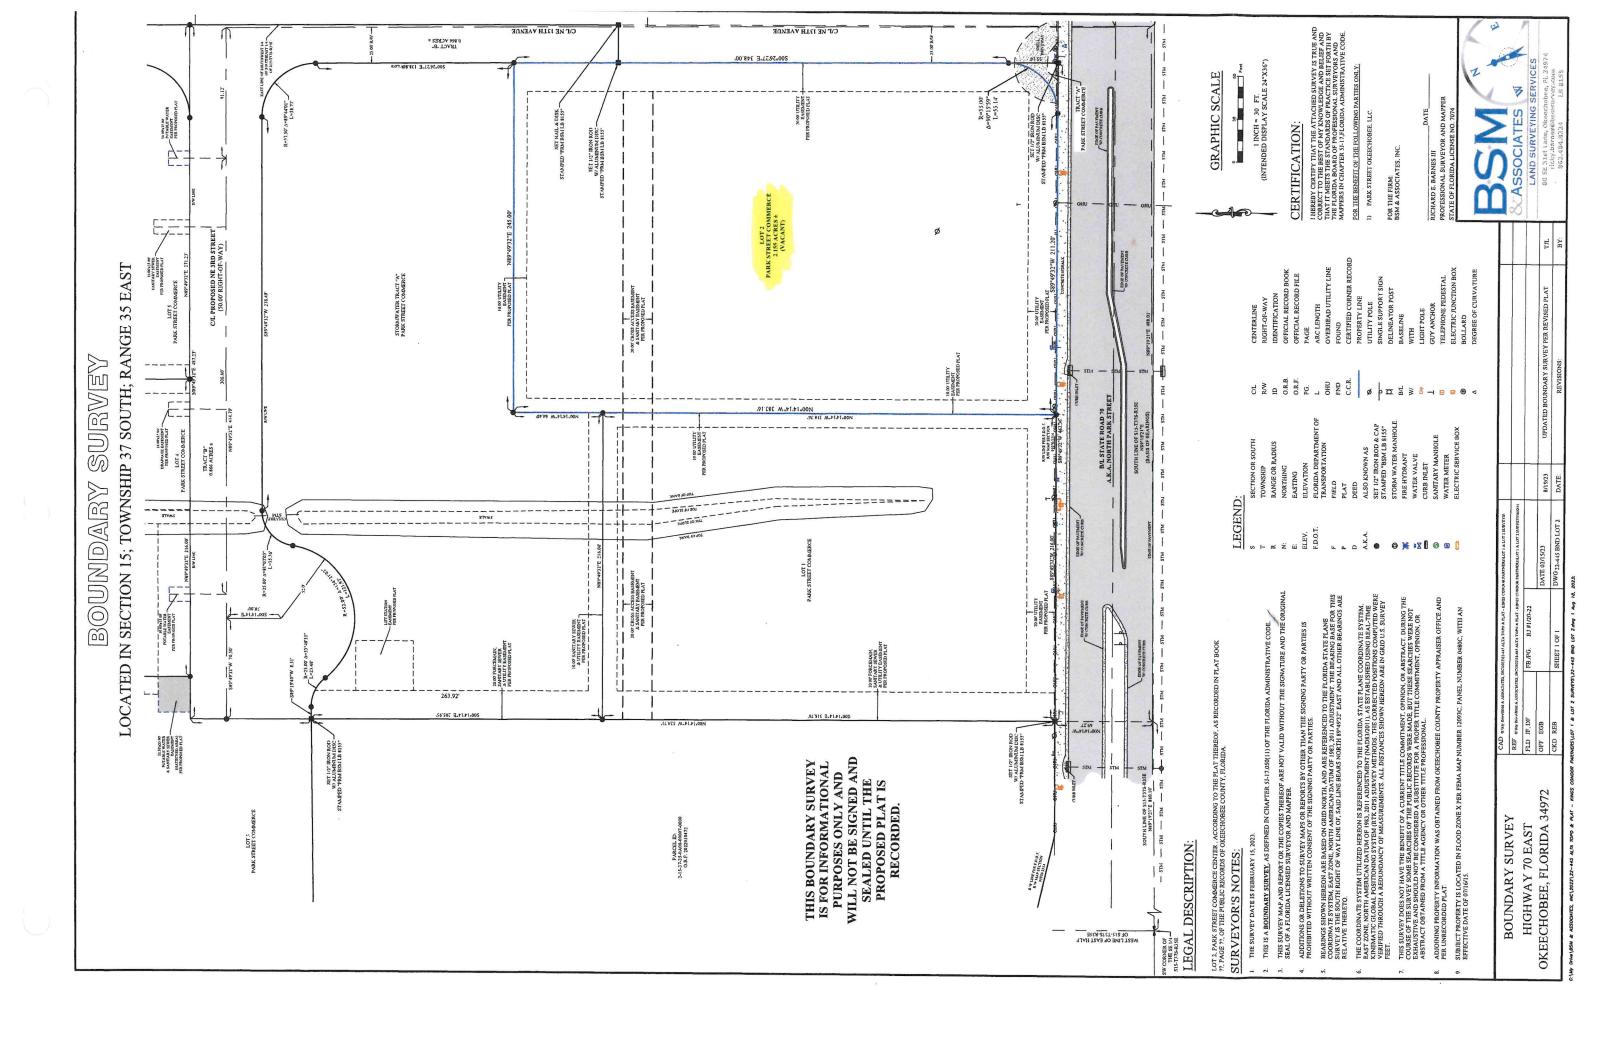

#### Description of Request and Existing Conditions

The request for consideration by the City of Okeechobee Technical Review Committee is an application to abandon the alley that runs through Block 34, between SW 18<sup>th</sup> St to the south and SW 17<sup>th</sup> St to the north. The alley is 15 feet wide by 199.58 feet long, totaling 2,994 square feet (0.07 acres). The northern portion of the right-of-way was previously vacated in official record book 499, page 506, and the remaining alley is currently designated as public right-of-way. The Applicant has identified that the two (2) parcels bounding the alleyway to the east will absorb the acreage from the abandonment, enlarging both parcels from 0.325 acres to 0.36 acres respectively. The adjacent property owner has provided a signed letter of no objection to the request. Staff analysis of the submitted application and supplemental documentation is provided below. Areas of deficiency or concern are highlighted in yellow.

Exhibit A: Subject Right-of-Way