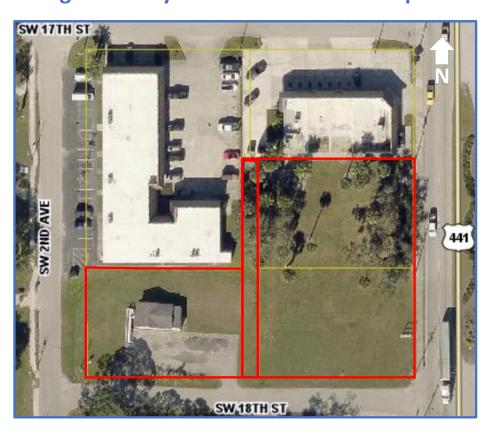

#### Description of Request and Existing Conditions

The request for consideration by the City of Okeechobee Technical Review Committee is an application to abandon the alley that runs through Block 34, between SW 18<sup>th</sup> St to the south and SW 17<sup>th</sup> St to the north. The alley is 15 feet wide by 199.58 feet long, totaling 2,994 square feet (0.07 acres). The northern portion of the right-of-way was previously vacated in official record book 499, page 506, and the remaining alley is currently designated as public right-of-way. The Applicant has identified that the two (2) parcels bounding the alleyway to the east will absorb the acreage from the abandonment, enlarging both parcels from 0.325 acres to 0.36 acres respectively. The adjacent property owner has provided a signed letter of no objection to the request. Staff analysis of the submitted application and supplemental documentation is provided below. Areas of deficiency or concern are highlighted in yellow.

Exhibit A: Subject Right-of-Way