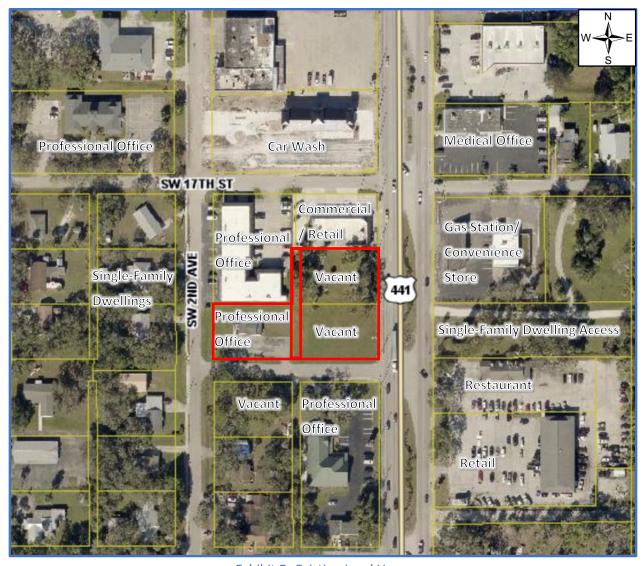

## Future Land Use, Zoning, and Existing Use of Surrounding Properties

|       | Future Land Use           | Zoning                           | Existing Use                                                              |
|-------|---------------------------|----------------------------------|---------------------------------------------------------------------------|
| North | Commercial                | Heavy Commercial                 | Retail, Professional Office                                               |
| South | Commercial                | Heavy Commercial                 | SW 18 <sup>th</sup> ST,<br>Professional Office,<br>Single-Family Dwelling |
| East  | Commercial                | Heavy Commercial                 | US 441,<br>Retail,<br>Residential Access Driveway                         |
| West  | Single-Family Residential | Residential Single<br>Family-One | SW 2 <sup>nd</sup> Ave,<br>Single-Family Dwelling Units                   |

#### Description of Request and Existing Conditions

The request for consideration by the City of Okeechobee Technical Review Committee is an application to abandon the alley that runs through Block 34, between SW 18<sup>th</sup> St to the south and SW 17<sup>th</sup> St to the north. The alley is 15 feet wide by 199.58 feet long, totaling 2,994 square feet (0.07 acres). The northern portion of the right-of-way was previously vacated in official record book 499, page 506, and the remaining alley is currently designated as public right-of-way. The Applicant has identified that the two (2) parcels bounding the alleyway to the east will absorb the acreage from the abandonment, enlarging both parcels from 0.325 acres to 0.36 acres respectively. The adjacent property owner has provided a signed letter of no objection to the request. Staff analysis of the submitted application and supplemental documentation is provided below. Areas of deficiency or concern are highlighted in yellow.

Exhibit A: Subject Right-of-Way