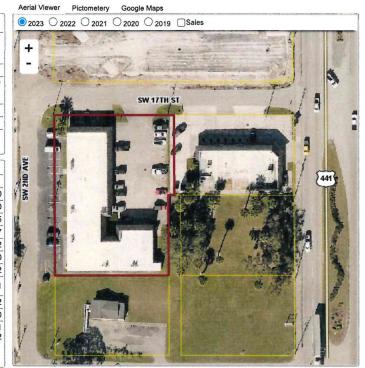

#### Description of Request and Existing Conditions

The request for consideration by the City of Okeechobee Technical Review Committee is an application to abandon the alley that runs through Block 34, between SW 18<sup>th</sup> St to the south and SW 17<sup>th</sup> St to the north. The alley is 15 feet wide by 199.58 feet long, totaling 2,994 square feet (0.07 acres). The northern portion of the right-of-way was previously vacated in official record book 499, page 506, and the remaining alley is currently designated as public right-of-way. The Applicant has identified that the two (2) parcels bounding the alleyway to the east will absorb the acreage from the abandonment, enlarging both parcels from 0.325 acres to 0.36 acres respectively. The adjacent property owner has provided a signed letter of no objection to the request. Staff analysis of the submitted application and supplemental documentation is provided below. Areas of deficiency or concern are highlighted in yellow.

Exhibit A: Subject Right-of-Way