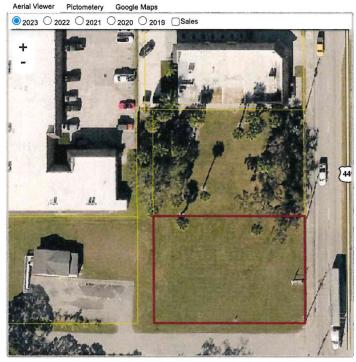

#### Description of Request and Existing Conditions

The request for consideration by the City of Okeechobee Technical Review Committee is an application to abandon the alley that runs through Block 34, between SW 18<sup>th</sup> St to the south and SW 17<sup>th</sup> St to the north. The alley is 15 feet wide by 199.58 feet long, totaling 2,994 square feet (0.07 acres). The northern portion of the right-of-way was previously vacated in official record book 499, page 506, and the remaining alley is currently designated as public right-of-way. The Applicant has identified that the two (2) parcels bounding the alleyway to the east will absorb the acreage from the abandonment, enlarging both parcels from 0.325 acres to 0.36 acres respectively. The adjacent property owner has provided a signed letter of no objection to the request. Staff analysis of the submitted application and supplemental documentation is provided below. Areas of deficiency or concern are highlighted in yellow.

Exhibit A: Subject Right-of-Way