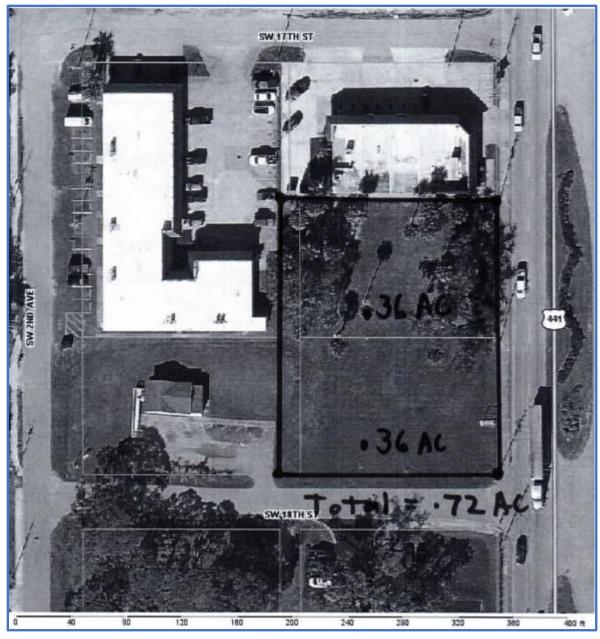

#### Description of Request and Existing Conditions

The request for consideration by the City of Okeechobee Technical Review Committee is an application to abandon the alley that runs through Block 34, between SW 18<sup>th</sup> St to the south and SW 17<sup>th</sup> St to the north. The alley is 15 feet wide by 199.58 feet long, totaling 2,994 square feet (0.07 acres). The northern portion of the right-of-way was previously vacated in official record book 499, page 506, and the remaining alley is currently designated as public right-of-way. The Applicant has identified that the two (2) parcels bounding the alleyway to the east will absorb the acreage from the abandonment, enlarging both parcels from 0.325 acres to 0.36 acres respectively. The adjacent property owner has provided a signed letter of no objection to the request. Staff analysis of the submitted application and supplemental documentation is provided below. Areas of deficiency or concern are highlighted in yellow.

# Supplemental Exhibits

Exhibit B: Existing Zoning Map

Exhibit C: Existing Future Land Use Map

Exhibit D: Existing Land Uses

Exhibit E: Proposed Lot Line

CITY OF OKEECHOBEE General Services Department 55 Southeast 3<sup>rd</sup> Street Okeechobee, Florida 34974 863-763-3372 X 9824 Fax: 863-763-1686