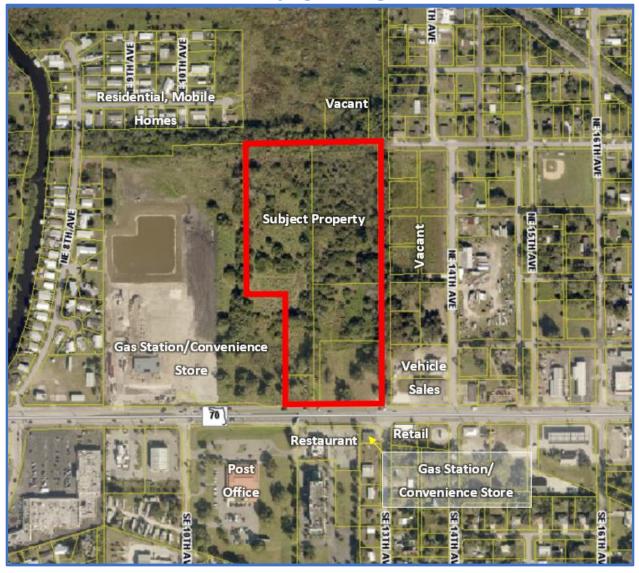

#### Future Land Use, Zoning, and Existing Use of Subject Property

|                 | Existing Right-of-Way |
|-----------------|-----------------------|
| Future Land Use | Commercial            |
| Zoning          | Heavy Commercial      |
| Use of Property | Vacant Right-of-Way   |
| Acreage         | 0.07                  |

## Future Land Use, Zoning, and Existing Use of Surrounding Properties

|       | Future Land Use           | Zoning                           | Existing Use                                                              |
|-------|---------------------------|----------------------------------|---------------------------------------------------------------------------|
| North | Commercial                | Heavy Commercial                 | Retail, Professional Office                                               |
| South | Commercial                | Heavy Commercial                 | SW 18 <sup>th</sup> ST,<br>Professional Office,<br>Single-Family Dwelling |
| East  | Commercial                | Heavy Commercial                 | US 441,<br>Retail,<br>Residential Access Driveway                         |
| West  | Single-Family Residential | Residential Single<br>Family-One | SW 2 <sup>nd</sup> Ave,<br>Single-Family Dwelling Units                   |

#### Description of Request and Existing Conditions

The request for consideration by the City of Okeechobee Technical Review Committee is an application to abandon the alley that runs through Block 34, between SW 18<sup>th</sup> St to the south and SW 17<sup>th</sup> St to the north. The alley is 15 feet wide by 199.58 feet long, totaling 2,994 square feet (0.07 acres). The northern portion of the right-of-way was previously vacated in official record book 499, page 506, and the remaining alley is currently designated as public right-of-way. The Applicant has identified that the two (2) parcels bounding the alleyway to the east will absorb the acreage from the abandonment, enlarging both parcels from 0.325 acres to 0.36 acres respectively. The adjacent property owner has provided a signed letter of no objection to the request. Staff analysis of the submitted application and supplemental documentation is provided below. Areas of deficiency or concern are highlighted in yellow.