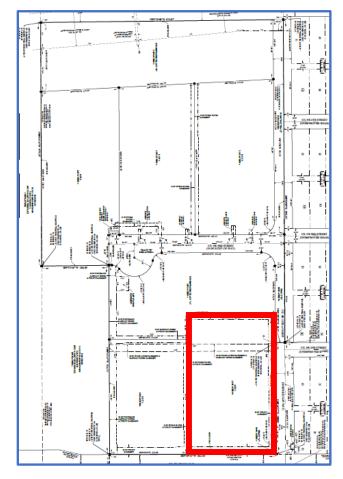

#### Description of Request and Existing Conditions

The request for consideration by the City of Okeechobee Technical Review Committee is an application to abandon the alley that runs through Block 34, between SW 18<sup>th</sup> St to the south and SW 17<sup>th</sup> St to the north. The alley is 15 feet wide by 199.58 feet long, totaling 2,994 square feet (0.07 acres). The northern portion of the right-of-way was previously vacated in official record book 499, page 506, and the remaining alley is currently designated as public right-of-way. The Applicant has identified that the two (2) parcels bounding the alleyway to the east will absorb the acreage from the abandonment, enlarging both parcels from 0.325 acres to 0.36 acres respectively. The adjacent property owner has provided a signed letter of no objection to the request. Staff analysis of the submitted application and supplemental documentation is provided below. Areas of deficiency or concern are highlighted in yellow.

Exhibit A: Subject Right-of-Way