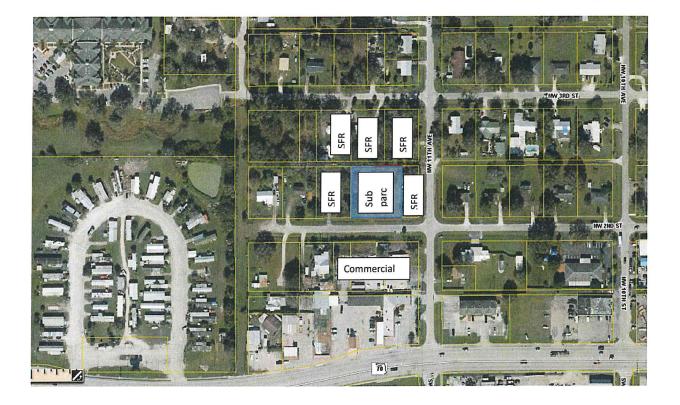

√[Notary Seal]

Notary Police

City of Okeechobee Future Land Use Amendment Aerial Exhibit Jose Quijada

3. A map showing existing land uses (not designations) of the subject property and surrounding properties.

Attached

4. Written descriptions of the existing land uses and how the proposed Future Land Use designation is consistent with current uses and current Future Land Use designations.

These parcels have a FLU of Industrial, the parcel to the north is Industrial. The parcel directly north of this parcel is Single Family.

The proposed Future Land Use designation is consistent with the current major developed uses in the area and to the largest extent the surrounding parcels are Single Family and Commercial to the south.