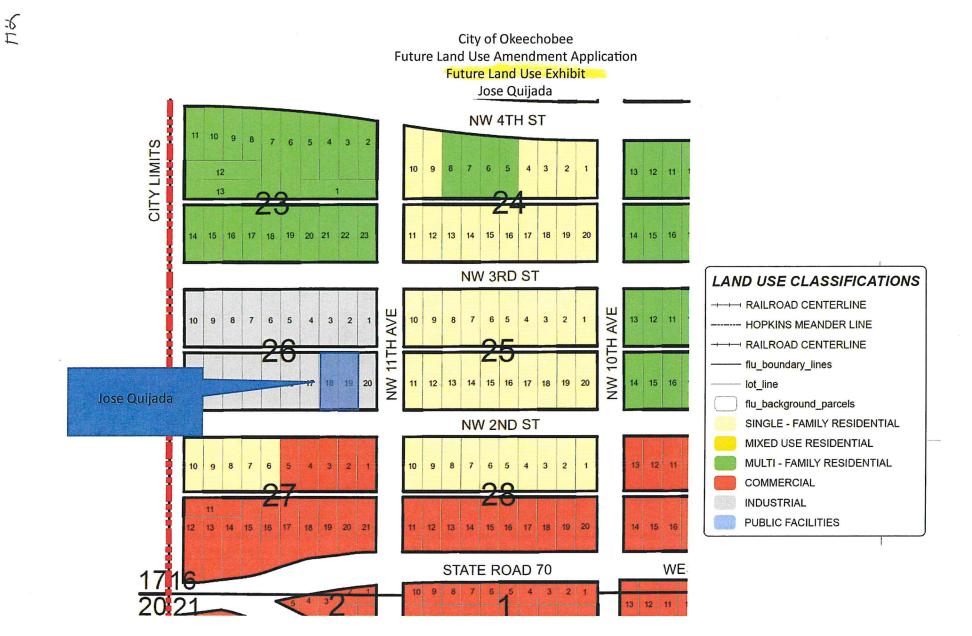

City of Okeechobee Future Land Use Amendment Land Use Exhibit Jose Quijada

# Future Land Use, Zoning, and Existing Use of Surrounding Properties

|       | Future Land Use | Zoning                      | Existing Use                                 |
|-------|-----------------|-----------------------------|----------------------------------------------|
| North | Industrial      | Residential Multiple-Family | Single-Family Residential                    |
| East  | Industrial      | Residential Multiple-Family | Single-Family Residential                    |
| South | Commercial      | Heavy Commercial            | Construction contractor yard/storage, office |
| West  | Industrial      | Residential Multiple-Family | Single-Family Residential                    |

Though the entire block is designated Industrial future land use, the zoning of the block is multifamily residential and the existing land use of the block is either single family residential or vacant. A contractors storage yard is located to the south of the subject parcels and single-family residences are located adjacent to the subject properties to the north, east, and west. Approving the requested future land use

map amendment will make the future land use consistent with the current zoning designation. Additionally, development of multifamily residential at this site provides a transition of intensity from the heavy commercial uses to the south and the surrounding single family residences.