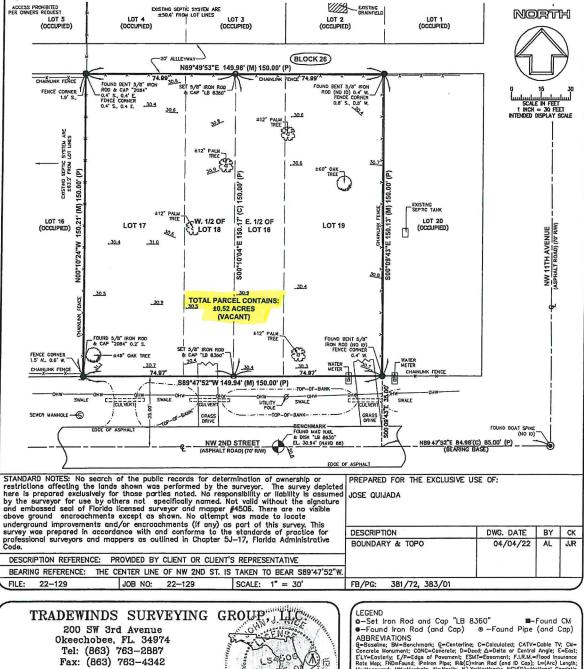

# BOUNDARY & TOPOGRAPHIC SURVEY PREPARED FOR

PROJECT SPECIFIC NOTES:

PROJECT SPECIFIC NOTES: OVDE 1) UNLESS SHOWN OTHERWISE, ALL DIMENSIONS ARE PLAT(P) AND MEASURED(M). 2) SITE ADDRESS: 1108 & 1104 NW 2ND ST OKEECHOBEE. 3) PARCEL ID: 3-16-37-35-0160-00260-0170 & 3-16-37-35-0160-00260-0180. 4) F.I.R.M. ZONE: "X", MAP NO. 12093C0480C, DATED 07/16/15. 5) THIS SURVEY IS NOT INTENDED TO DEPICT JURISDICTIONAL AREAS OR OTHER AREAS OF LOCAL CONCERN. 6) SURVEYOR WAS NOT PROVIDED WITH ANY TITLE INFORMATION FOR THIS PARCEL. SURVEYOR ASSUMES NO RESPONSIBILITY OR LIABILITY FOR THE ACCURACY OF EASEMENT DIMENSIONS SHOWN HEREON, THERE MAY BE OTHER EASEMENTS OR RESTRICTIONS THAT EFFECT THIS PARCEL.

PARCEL

7) THE SURVEY DEPICTED HERE IS NOT COVERED BY PROFESSIONAL LIABILITY INSURANCE. 8) ADDITIONS OR DELETIONS TO SURVEY MAPS OR REPORTS BY OTHER THAN THE SIGNING PARTY OR PARTIES IS PROHIBITED WITHOUT WRITTEN CONSENT OF THE SIGNING

PARTY OR PARTIES. 9) DATE OF LAST FIELD SURVEY:03/21/22.

#### CRIPTION

LOT 17, 18, AND 19, BLOCK 26, NORTHWEST ADDITION TO OKEECHOBEE, ACCORDING TO THE PLAT THEREOF RECORDED IN PLAT BOOK 1, PAGE 25 OF THE OKEECHOBEE COUNTY, FLORIDA

1.5

ALL CONTRACTOR STP

John J. Rice, P.S.M. (LS 4506) LB 8360