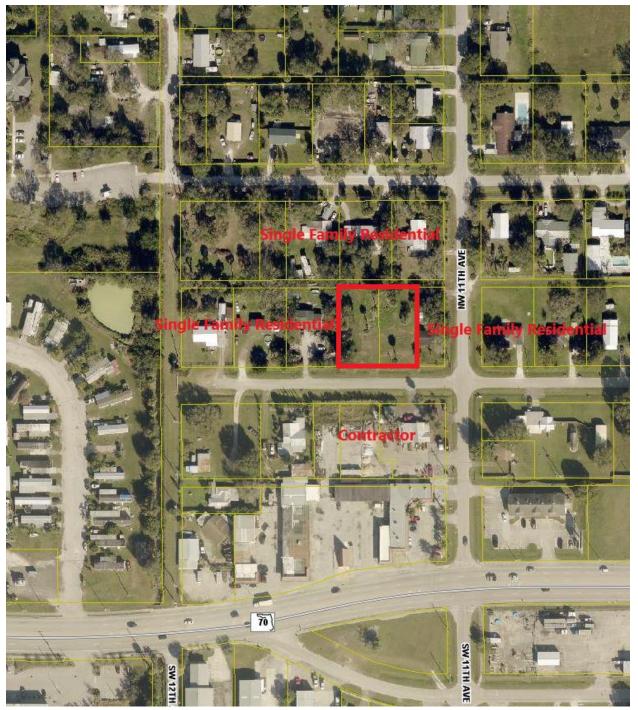

# Future Land Use, Zoning, and Existing Use of Surrounding Properties

|       | Future Land Use | Zoning                      | Existing Use                                 |
|-------|-----------------|-----------------------------|----------------------------------------------|
| North | Industrial      | Residential Multiple-Family | Single-Family Residential                    |
| East  | Industrial      | Residential Multiple-Family | Single-Family Residential                    |
| South | Commercial      | Heavy Commercial            | Construction contractor yard/storage, office |
| West  | Industrial      | Residential Multiple-Family | Single-Family Residential                    |

Though the entire block is designated Industrial future land use, the zoning of the block is multifamily residential and the existing land use of the block is either single family residential or vacant. A contractors storage yard is located to the south of the subject parcels and single-family residences are located adjacent to the subject properties to the north, east, and west. Approving the requested future land use

map amendment will make the future land use consistent with the current zoning designation. Additionally, development of multifamily residential at this site provides a transition of intensity from the heavy commercial uses to the south and the surrounding single family residences.

# Supplemental Exhibits

**Current Zoning Map** 

Current Future Land Use Map

Aerial Identifying Surrounding Land Uses

| City of Okcechobee                                                 | Date: 5-11-23          | Petition No.             | 22.0     | 03.5SA     |
|--------------------------------------------------------------------|------------------------|--------------------------|----------|------------|
| General Services Department                                        | Fee Paid: 850,00       | Jurisdiction:            | Planning | Bound + CC |
| 55 S.E. 3 <sup>rd</sup> Avenue, Room 101                           | 1st Hearing: 7-21-2022 | 2 <sup>nd</sup> Hearing: | 8-16-22  | ,          |
| Okeechobee, Florida 39974-2903<br>Phone: (863) 763-3372, ext. 9820 | Publication Dates:     | 716+713                  |          |            |
| Fax: (863) 763-1686                                                | Notices Mailed: 7      | 16                       |          |            |