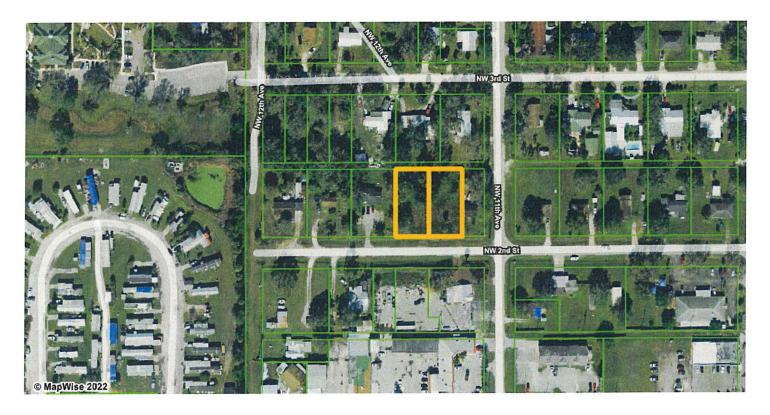

# Future Land Use, Zoning, and Existing Use of Surrounding Properties

|       | Future Land Use | Zoning                      | Existing Use                                 |
|-------|-----------------|-----------------------------|----------------------------------------------|
| North | Industrial      | Residential Multiple-Family | Single-Family Residential                    |
| East  | Industrial      | Residential Multiple-Family | Single-Family Residential                    |
| South | Commercial      | Heavy Commercial            | Construction contractor yard/storage, office |
| West  | Industrial      | Residential Multiple-Family | Single-Family Residential                    |

Though the entire block is designated Industrial future land use, the zoning of the block is multifamily residential and the existing land use of the block is either single family residential or vacant. A contractors storage yard is located to the south of the subject parcels and single-family residences are located adjacent to the subject properties to the north, east, and west. Approving the requested future land use

map amendment will make the future land use consistent with the current zoning designation. Additionally, development of multifamily residential at this site provides a transition of intensity from the heavy commercial uses to the south and the surrounding single family residences.