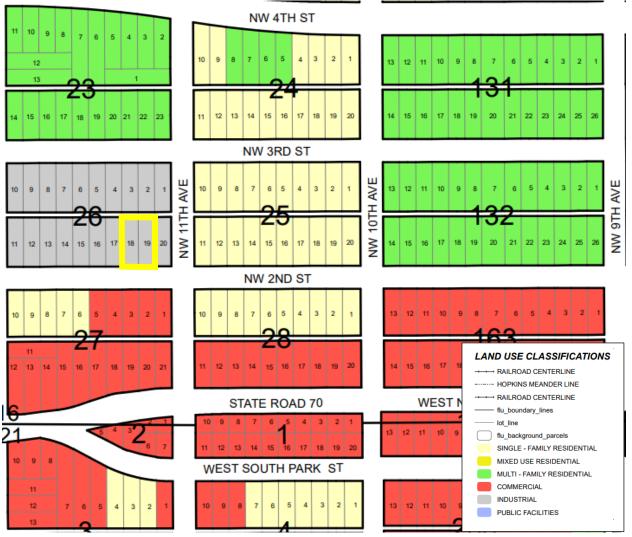

# Supplemental Exhibits

**Current Zoning Map** 

Current Future Land Use Map

Aerial Identifying Surrounding Land Uses

| City of Okcechobee                                                 | Date: 5-11-23          | Petition No.             | 22.0     | 03.5SA     |
|--------------------------------------------------------------------|------------------------|--------------------------|----------|------------|
| General Services Department                                        | Fee Paid: 850,00       | Jurisdiction:            | Planning | Bound + CC |
| 55 S.E. 3 <sup>rd</sup> Avenue, Room 101                           | 1st Hearing: 7-21-2022 | 2 <sup>nd</sup> Hearing: | 8-16-22  | ,          |
| Okeechobee, Florida 39974-2903<br>Phone: (863) 763-3372, ext. 9820 | Publication Dates:     | 716+713                  |          |            |
| Fax: (863) 763-1686                                                | Notices Mailed: 7      | 16                       |          |            |

# Future Land Use, Zoning, and Existing Use of Subject Property(s)

| Parcel #1:<br>3-16-37-35-0160-00260-0180 | Existing   | Proposed                 |
|------------------------------------------|------------|--------------------------|
| Future Land Use                          | Industrial | Residential Multi-Family |
| Zoning                                   | RMF        | RMF                      |
| Use of Property                          | Vacant     | Multi-Family Dwelling    |
| Acreage                                  | 0.26       | 0.26                     |

| Parcel #2<br>3-16-37-35-0160-00260-0170 | Existing   | Proposed                 |
|-----------------------------------------|------------|--------------------------|
| Future Land Use                         | Industrial | Residential Multi-Family |
| Zoning                                  | RMF        | RMF                      |
| Use of Property                         | Vacant     | Multi-Family Dwelling    |
| Acreage                                 | 0.26       | 0.26                     |