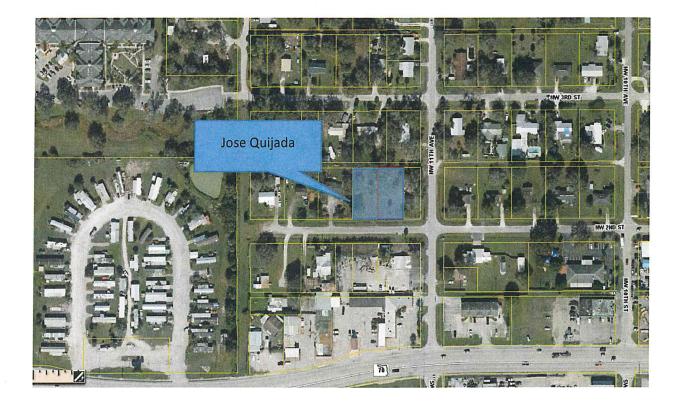

# General Information

Owner: Jose Quijada Applicant: Brandon D. Tucker Primary Contact: Brandon D. Tucker (863) 763-4010 Site Address: 1104/1108 NW 2<sup>nd</sup> Street Parcel Identification: 3-16-37-35-0160-00260-0180, 3-16-37-35-0160-00260-0170

### Description of Request and Existing Conditions

The request for consideration by the City of Okeechobee Planning Board and City Council is an Amendment to the Future Land Use Map of the City's Comprehensive Plan to change the future land use designation of the two subject parcels from Industrial to Multi-Family Residential. The request involves two parcels totaling 0.52 acres with frontage on NW 2<sup>nd</sup> Street. Based on the size of the property, per Chapter 163.3187 F.S., this application qualifies as a Small-Scale Amendment (SSA) to the Comprehensive Plan.