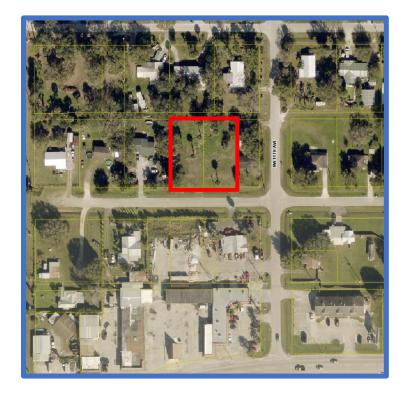

# Supplemental Exhibits

**Current Zoning Map** 

Current Future Land Use Map

Aerial Identifying Surrounding Land Uses

| City of Okcechobee                                                 | Date: 5-11-23          | Petition No.             | 22.0     | 03.5SA     |
|--------------------------------------------------------------------|------------------------|--------------------------|----------|------------|
| General Services Department                                        | Fee Paid: 850,00       | Jurisdiction:            | Planning | Bound + CC |
| 55 S.E. 3 <sup>rd</sup> Avenue, Room 101                           | 1st Hearing: 7-21-2022 | 2 <sup>nd</sup> Hearing: | 8-16-22  | ,          |
| Okeechobee, Florida 39974-2903<br>Phone: (863) 763-3372, ext. 9820 | Publication Dates:     | 716+713                  |          |            |
| Fax: (863) 763-1686                                                | Notices Mailed: 7      | 16                       |          |            |

√[Notary Seal]

Notary Police

City of Okeechobee Future Land Use Amendment Aerial Exhibit Jose Quijada