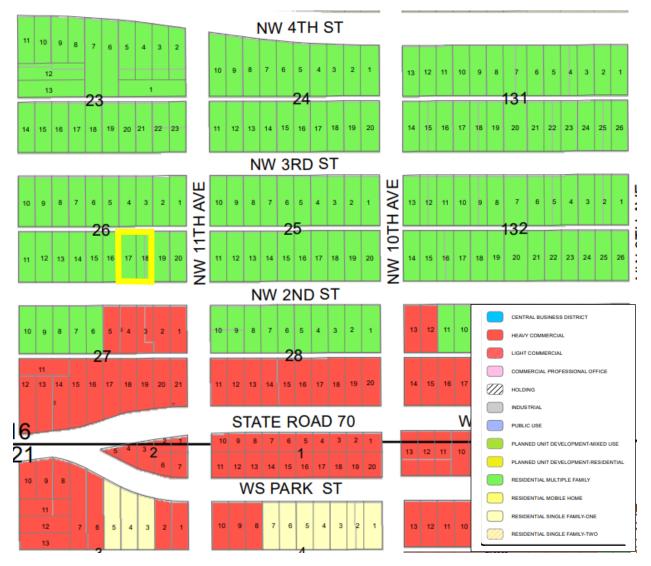

# Supplemental Exhibits

**Current Zoning Map** 

Current Future Land Use Map

Aerial Identifying Surrounding Land Uses

| City of Okcechobee                                                 | Date: 5-11-23          | Petition No.             | 22.0     | 03.5SA     |
|--------------------------------------------------------------------|------------------------|--------------------------|----------|------------|
| General Services Department                                        | Fee Paid: 850,00       | Jurisdiction:            | Planning | Bound + CC |
| 55 S.E. 3 <sup>rd</sup> Avenue, Room 101                           | 1st Hearing: 7-21-2022 | 2 <sup>nd</sup> Hearing: | 8-16-22  | ,          |
| Okeechobee, Florida 39974-2903<br>Phone: (863) 763-3372, ext. 9820 | Publication Dates:     | 716+713                  |          |            |
| Fax: (863) 763-1686                                                | Notices Mailed: 7      | 16                       |          |            |

# Future Land Use, Zoning, and Existing Use of Surrounding Properties

|       | Future Land Use | Zoning                      | Existing Use                                 |
|-------|-----------------|-----------------------------|----------------------------------------------|
| North | Industrial      | Residential Multiple-Family | Single-Family Residential                    |
| East  | Industrial      | Residential Multiple-Family | Single-Family Residential                    |
| South | Commercial      | Heavy Commercial            | Construction contractor yard/storage, office |
| West  | Industrial      | Residential Multiple-Family | Single-Family Residential                    |