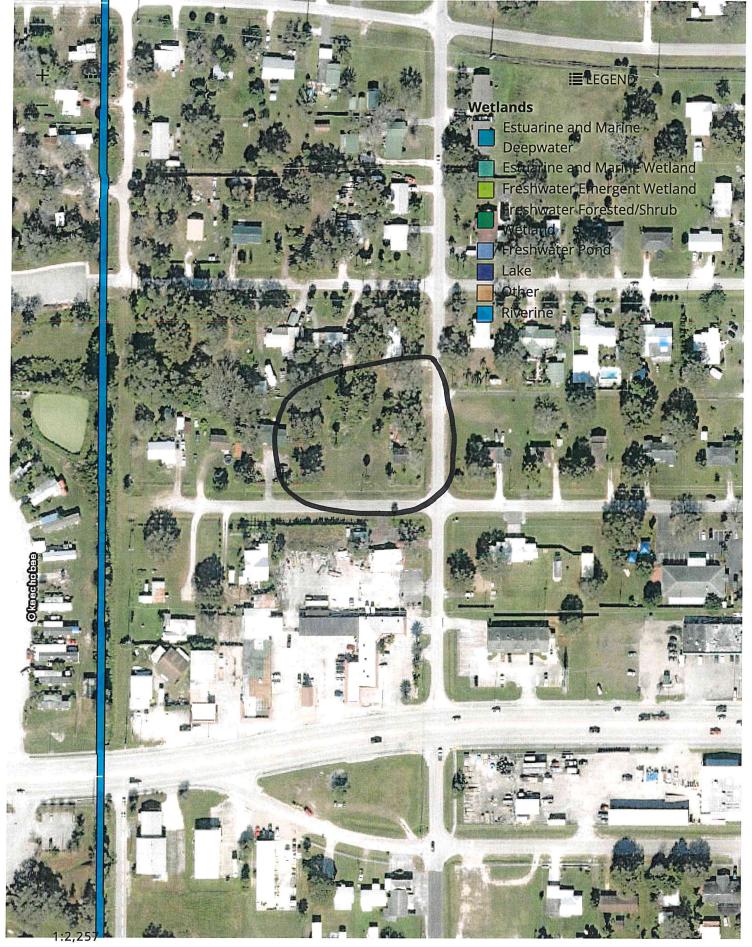

### **Environmental Impacts**

The subject project area does not have any previously identified wetlands according to the National Wetlands Inventory.

The applicant refers to an attached soil exhibit, although there is no such exhibit attached. Suitability of soil types for development is a concern that will be addressed at time of building permit.

This site does not appear to contain any unique habitat or endangered species on the subject parcel, though there is no environmental analysis provided to substantiate this.

The western portion of the subject property falls within Zone X, which is an area of minimal flood hazard. The applicant provided a flood zone map which confirms the claim. Additionally, there are no wellfields within 1,000 feet of the parcel.

#### 1. Wetlands and aquifer recharge areas.

Please see the attached wetland map from the US Fish and Wildlife Service. From this map, there appear to be no wetlands on the subject parcel.

#### 5. Floodprone areas.

According to the attached FEMA map 12093C0480C, the western portion of the subject parcels are within Zone X and shown as an area of minimal flooding, however the western portion of the parcels are also within Zone X, but have the warning, "0.2% Annual Chance Flood Hazard, Areas of 1% annual chance flood with average depth less than one foot or with drainage areas of less than one square mile."

#### Stormwater Management

The project is located in the City of Okeechobee and according to the attached FIRM panel 12093C0480C, this parcel is in Flood Zone X.

There are no wellfields within 1,000 feet of the parcel.