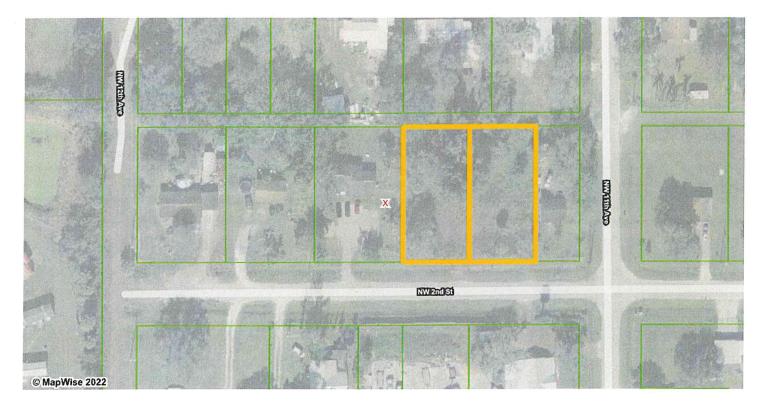

# General Information

Owner: Jose Quijada Applicant: Brandon D. Tucker Primary Contact: Brandon D. Tucker (863) 763-4010 Site Address: 1104/1108 NW 2<sup>nd</sup> Street Parcel Identification: 3-16-37-35-0160-00260-0180, 3-16-37-35-0160-00260-0170

### Description of Request and Existing Conditions

The request for consideration by the City of Okeechobee Planning Board and City Council is an Amendment to the Future Land Use Map of the City's Comprehensive Plan to change the future land use designation of the two subject parcels from Industrial to Multi-Family Residential. The request involves two parcels totaling 0.52 acres with frontage on NW 2<sup>nd</sup> Street. Based on the size of the property, per Chapter 163.3187 F.S., this application qualifies as a Small-Scale Amendment (SSA) to the Comprehensive Plan.

#### Parcel Control Numbers Subject to this Application

3-16-37-35-0160-00260-0170 and 3-16-37-35-0160-00260-0180 Legal Description Please refer to the attached legal and sketches that comprise

Please refer to the attached legal and sketches that comprise this application for future land use amendment.