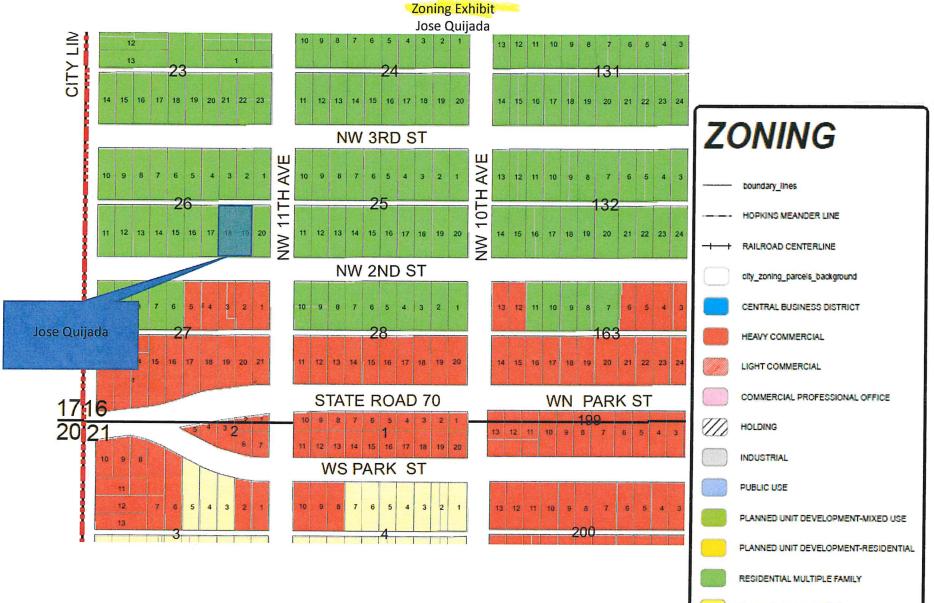

# Supplemental Exhibits

**Current Zoning Map** 

Current Future Land Use Map

Aerial Identifying Surrounding Land Uses

| City of Okcechobee                                                 | Date: 5-11-23          | Petition No.             | 22.0     | 03.5SA     |
|--------------------------------------------------------------------|------------------------|--------------------------|----------|------------|
| General Services Department                                        | Fee Paid: 850,00       | Jurisdiction:            | Planning | Bound + CC |
| 55 S.E. 3 <sup>rd</sup> Avenue, Room 101                           | 1st Hearing: 7-21-2022 | 2 <sup>nd</sup> Hearing: | 8-16-22  | ,          |
| Okeechobee, Florida 39974-2903<br>Phone: (863) 763-3372, ext. 9820 | Publication Dates:     | 716+713                  |          |            |
| Fax: (863) 763-1686                                                | Notices Mailed: 7      | 16                       |          |            |

# 5. Map showing existing zoning of the subject property and surrounding properties.

Attached

6. Certified property boundary survey; date of survey; surveyor's name, address and phone number; and legal description(s) for the property subject to the requested change.

# Future Land Use, Zoning, and Existing Use of Surrounding Properties

|       | Future Land Use | Zoning                      | Existing Use                                 |
|-------|-----------------|-----------------------------|----------------------------------------------|
| North | Industrial      | Residential Multiple-Family | Single-Family Residential                    |
| East  | Industrial      | Residential Multiple-Family | Single-Family Residential                    |
| South | Commercial      | Heavy Commercial            | Construction contractor yard/storage, office |
| West  | Industrial      | Residential Multiple-Family | Single-Family Residential                    |