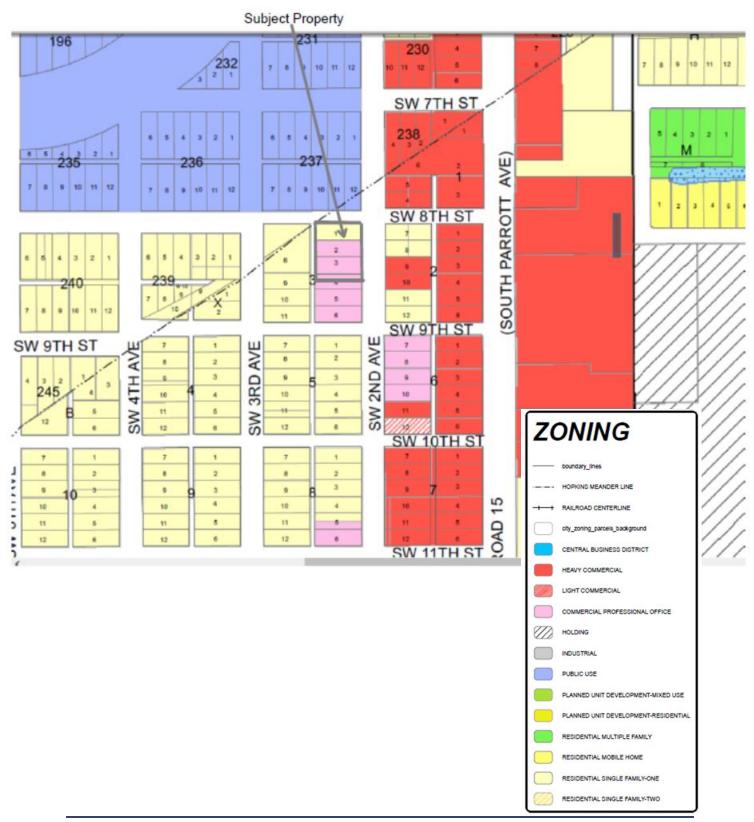

### EXISTING LAND USE AERIAL OF SUBJECT SITE AND ENVIRONS

City of Okeechobee General Services Department 55 S.E. 3<sup>rd</sup> Avenue, Room 101 Okeechobee, Florida 39974-2903 Phone: (863) 763-3372, ext. 9820 Fax: (863) 763-1686

#### Future Land Use, Zoning, and Existing Use on Surrounding Properties

|       | Future Land Use | Public Facilities                              |  |  |
|-------|-----------------|------------------------------------------------|--|--|
| North | Zoning          | Public Use                                     |  |  |
|       | Existing Use    | Okeechobee County School Board                 |  |  |
|       | Future Land Use | Commercial                                     |  |  |
| East  | Zoning          | Residential Single Family and Heavy Commercial |  |  |
|       | Existing Use    | Single Family Home                             |  |  |
|       | Future Land Use | Commercial                                     |  |  |
| South | Zoning          | Commercial Professional Office                 |  |  |
|       | Existing Use    | Commercial                                     |  |  |
|       | Future Land Use | Single Family Residential                      |  |  |
| West  | Zoning          | Residential Single Family                      |  |  |
|       | Existing Use    | Single Family Home                             |  |  |