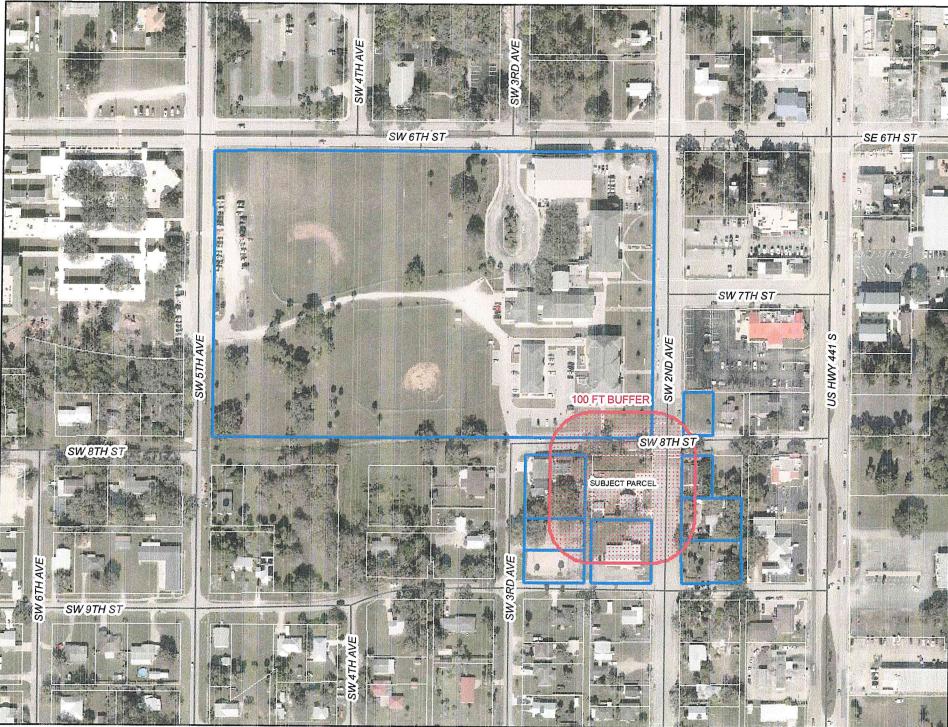

|
| 3-21-37-35-0040-00060-0010 | HOMER BRUCE A                  | 1700 SW 12TH TERR        |                     | OKEECHOBEE | FL                                  | 349 <b>74</b>               |
| 3-21-37-35-0040-00060-0070 | SAUSHA LLC                     | 120 SW 8TH STREET        |                     | MIAMI      | FL                                  | 33130                       |
| 3-21-37-35-0040-00060-0090 | SAUSHA LLC                     | 120 SW 8TH STREET        |                     | MIAMI      | FL                                  | 33130                       |
| 3-21-37-35-0040-00030-0110 | CARDONA DAVID V                | 809 SW 3RD AVE           |                     | OKEECHOBEE | FL                                  | 34974                       |



Area

Use Code\*\*

0.496 AC

LOT 2,3+ N3+4 4 Okeechobee County Property Appraiser

Aerial Viewer

**Pictometery** 

Google Maps

# **Okeechobee County Property Appraiser**

Mickey L. Bandi, CFA

Parcel: << 3-21-37-35-0040-00030-0020 (36554) >>>

21-37-35

2021 Certified Values updated: 2/3/2022

|              |                                                                                           |                        |              | Stephen