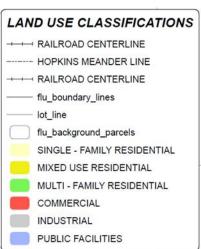

#### ZONING SUBJECT SITE AND ENVIRONS

#### Future Land Use, Zoning, and Existing Use on Surrounding Properties

|       | Future Land Use | Public Facilities                              |  |  |
|-------|-----------------|------------------------------------------------|--|--|
| North | Zoning          | Public Use                                     |  |  |
|       | Existing Use    | Okeechobee County School Board                 |  |  |
|       | Future Land Use | Commercial                                     |  |  |
| East  | Zoning          | Residential Single Family and Heavy Commercial |  |  |
|       | Existing Use    | Single Family Home                             |  |  |
|       | Future Land Use | Commercial                                     |  |  |
| South | Zoning          | Commercial Professional Office                 |  |  |
|       | Existing Use    | Commercial                                     |  |  |
|       | Future Land Use | Single Family Residential                      |  |  |
| West  | Zoning          | Residential Single Family                      |  |  |
|       | Existing Use    | Single Family Home                             |  |  |