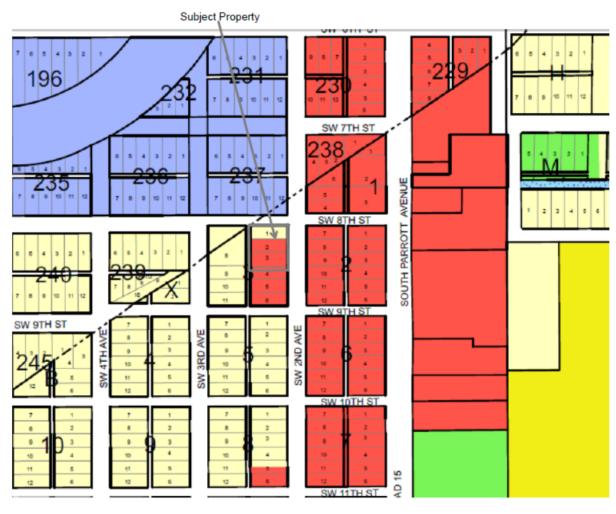

#### FUTURE LAND USE SUBJECT SITE AND ENVIRONS

#### Future Land Use, Zoning, and Existing Use on Surrounding Properties

|       | Future Land Use | Public Facilities                              |  |  |
|-------|-----------------|------------------------------------------------|--|--|
| North | Zoning          | Public Use                                     |  |  |
|       | Existing Use    | Okeechobee County School Board                 |  |  |
|       | Future Land Use | Commercial                                     |  |  |
| East  | Zoning          | Residential Single Family and Heavy Commercial |  |  |
|       | Existing Use    | Single Family Home                             |  |  |
|       | Future Land Use | Commercial                                     |  |  |
| South | Zoning          | Commercial Professional Office                 |  |  |
|       | Existing Use    | Commercial                                     |  |  |
|       | Future Land Use | Single Family Residential                      |  |  |
| West  | Zoning          | Residential Single Family                      |  |  |
|       | Existing Use    | Single Family Home                             |  |  |