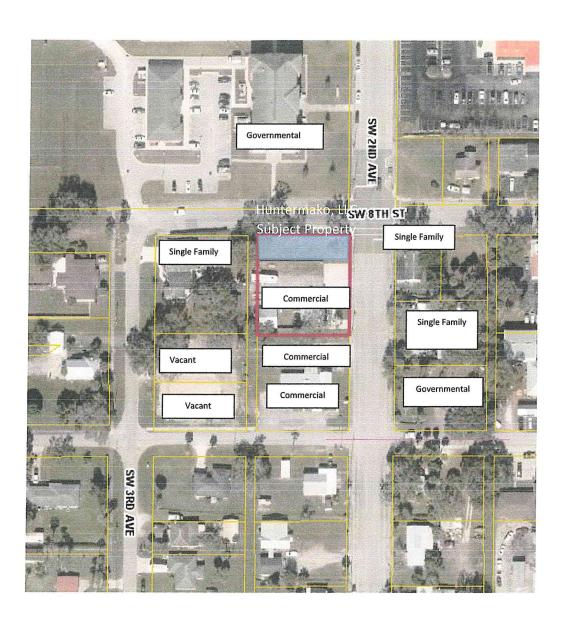

#### Future Land Use, Zoning, and Existing Use on Surrounding Properties

|       | Future Land Use | Public Facilities                              |  |  |
|-------|-----------------|------------------------------------------------|--|--|
| North | Zoning          | Public Use                                     |  |  |
|       | Existing Use    | Okeechobee County School Board                 |  |  |
|       | Future Land Use | Commercial                                     |  |  |
| East  | Zoning          | Residential Single Family and Heavy Commercial |  |  |
|       | Existing Use    | Single Family Home                             |  |  |
|       | Future Land Use | Commercial                                     |  |  |
| South | Zoning          | Commercial Professional Office                 |  |  |
|       | Existing Use    | Commercial                                     |  |  |
|       | Future Land Use | Single Family Residential                      |  |  |
| West  | Zoning          | Residential Single Family                      |  |  |
|       | Existing Use    | Single Family Home                             |  |  |

This property is compatible with adjacent uses and squares off the commercial property to the south. As such, the applicant's request is consistent with the City's Comprehensive Plan.