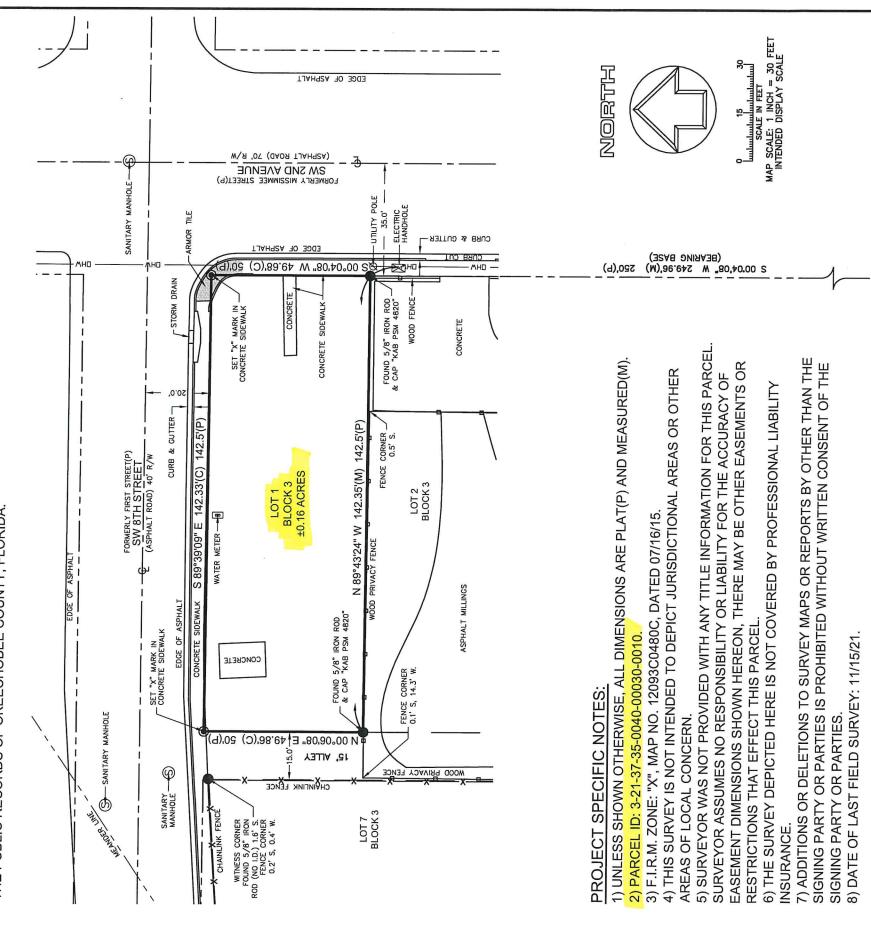

#### **Future Land Use, Zoning and Existing Use**

|                 | Existing                      | Proposed                       |
|-----------------|-------------------------------|--------------------------------|
| Future Land Use | Single Family Residential     | Commercial                     |
| Zoning          | Residential Single Family-One | Commercial Professional Office |
| Use of Property | Vacant                        | Commercial Business            |
| Acreage         | 0.16 acres                    | 0.16 acres                     |

#### A. Qualification for Amendment

Based on the size of the property (0.16 acres), this application qualifies under Chapter 163, F.S. as a Small-Scale Development Activity Plan Amendment (SSA) to the Comprehensive Plan.