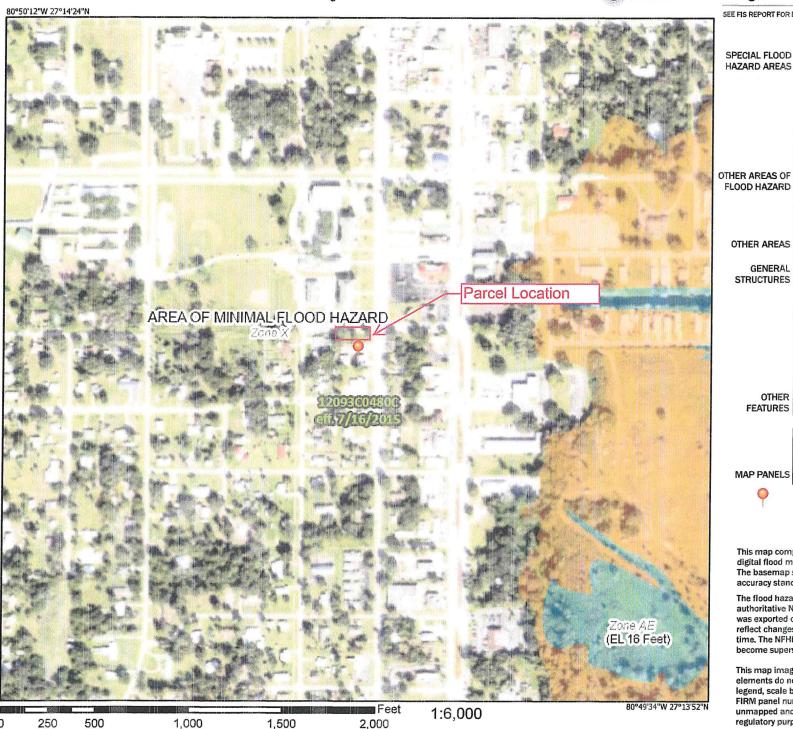

with FEMA's standards for the use of digital flood maps if it is not void as described below. The basemap shown complies with FEMA's basemap accuracy standards

The flood hazard information is derived directly from the authoritative NFHL web services provided by FEMA. This map was exported on 1/17/2022 at 4:47 PM and does not reflect changes or amendments subsequent to this date and time. The NFHL and effective information may change or become superseded by new data over time.

This map image is void if the one or more of the following map elements do not appear: basemap imagery, flood zone labels, legend, scale bar, map creation date, community identifiers, FIRM panel number, and FIRM effective date. Map images for unmapped and unmodernized areas cannot be used for regulatory purposes.



| PARCEL NUMBER              | OWNER                          | ADDRESS 1                | ADDRESS 2           | CITY       | STATE                               | ZIP                         |
|----------------------------|--------------------------------|--------------------------|---------------------|------------|-------------------------------------|-----------------------------|
| 3-15-37-35-0010-01960-0010 | OKEECHOBEE COUNTY SCHOOL BOARD | 700 SW 2ND AVE           |                     | OKEECHOBEE | FL                                  | 34974                       |
| 3-21-37-35-0020-02390-0010 | WHITE TROY DALE II             | 7866 US HIGHWAY 441 SE   |                     | OKEECHOBEE | FL                                  | 349 <b>74</b>               |
| 3-21-37-35-0040-0001