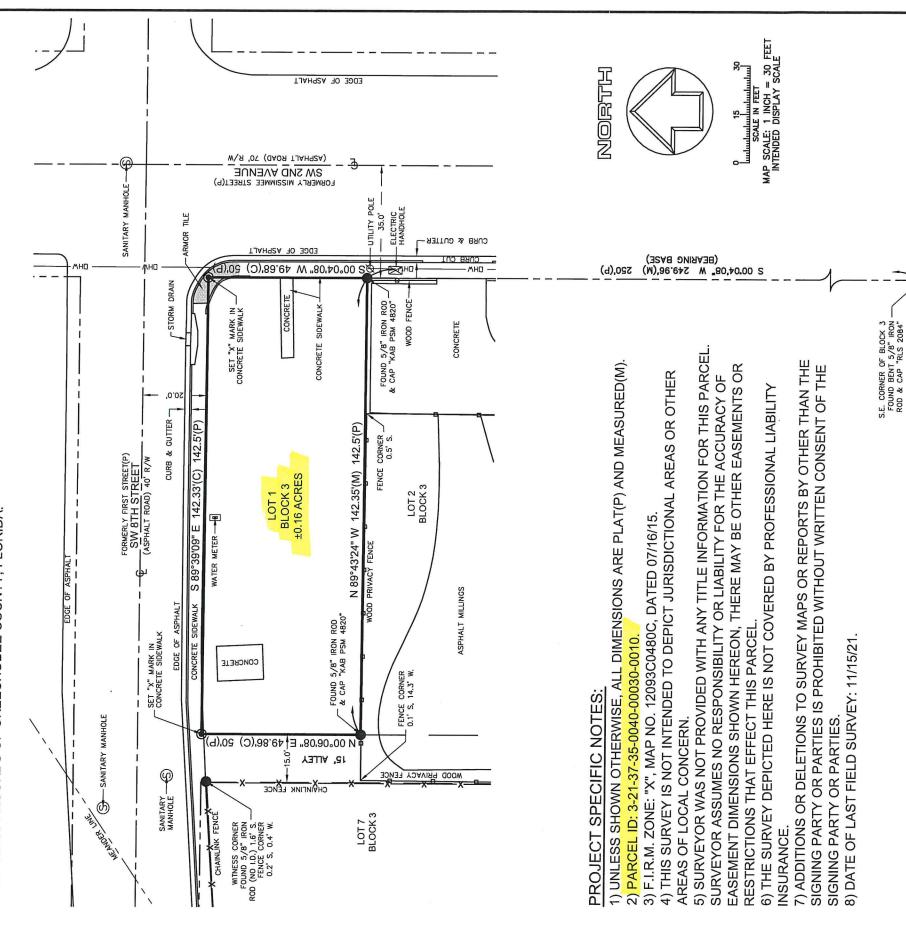

#### Request

The matter before the Local Planning Agency and City Council is an application for an amendment to the Future Land Use Map (FLUM) for a 0.16 acre vacant parcel. The Applicant is requesting to change the Future Land Use designation of this property from Single Family Residential to Commercial.

#### **Future Land Use, Zoning and Existing Use**

|                 | Existing                      | Proposed                       |
|-----------------|-------------------------------|--------------------------------|
| Future Land Use | Single Family Residential     | Commercial                     |
| Zoning          | Residential Single Family-One | Commercial Professional Office |
| Use of Property | Vacant                        | Commercial Business            |
| Acreage         | 0.16 acres                    | 0.16 acres                     |