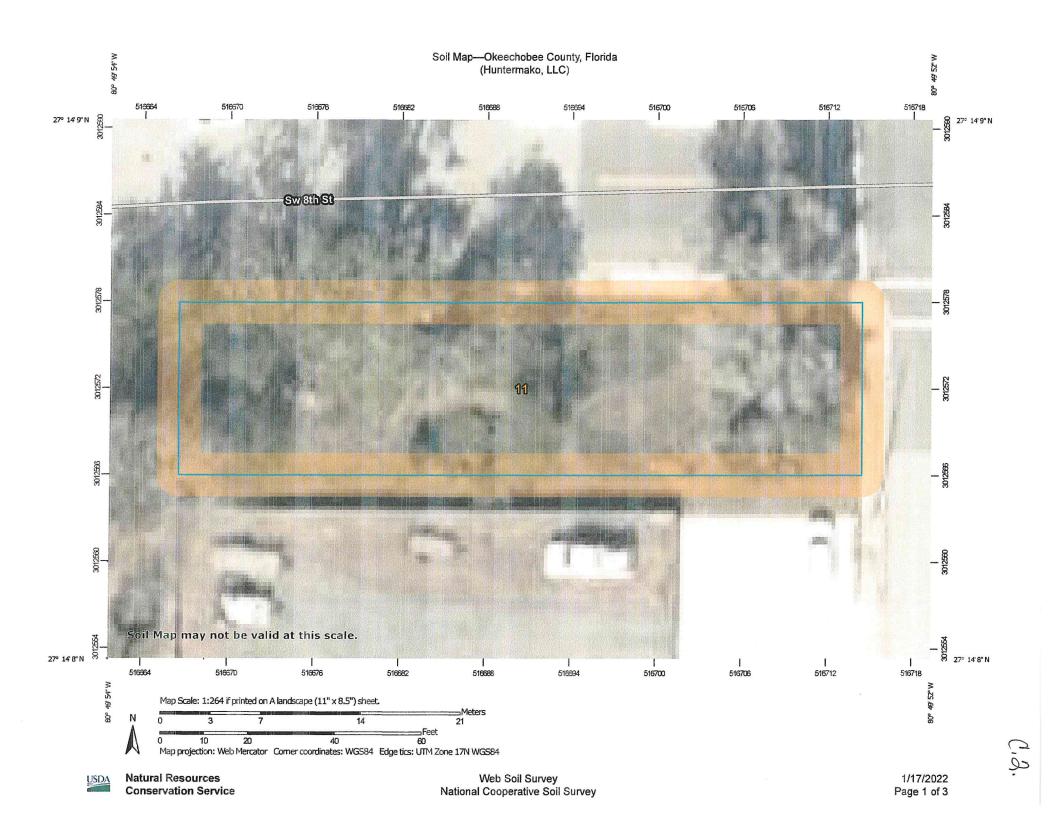

### EXISTING LAND USE AERIAL OF SUBJECT SITE AND ENVIRONS

City of Okeechobee General Services Department 55 S.E. 3<sup>rd</sup> Avenue, Room 101 Okeechobee, Florida 39974-2903 Phone: (863) 763-3372, ext. 9820 Fax: (863) 763-1686