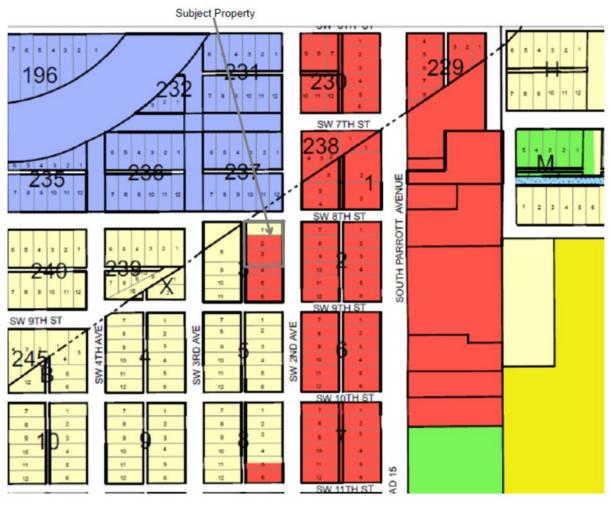

### EXISTING LAND USE AERIAL OF SUBJECT SITE AND ENVIRONS

City of Okeechobee General Services Department 55 S.E. 3<sup>rd</sup> Avenue, Room 101 Okeechobee, Florida 39974-2903 Phone: (863) 763-3372, ext. 9820 Fax: (863) 763-1686