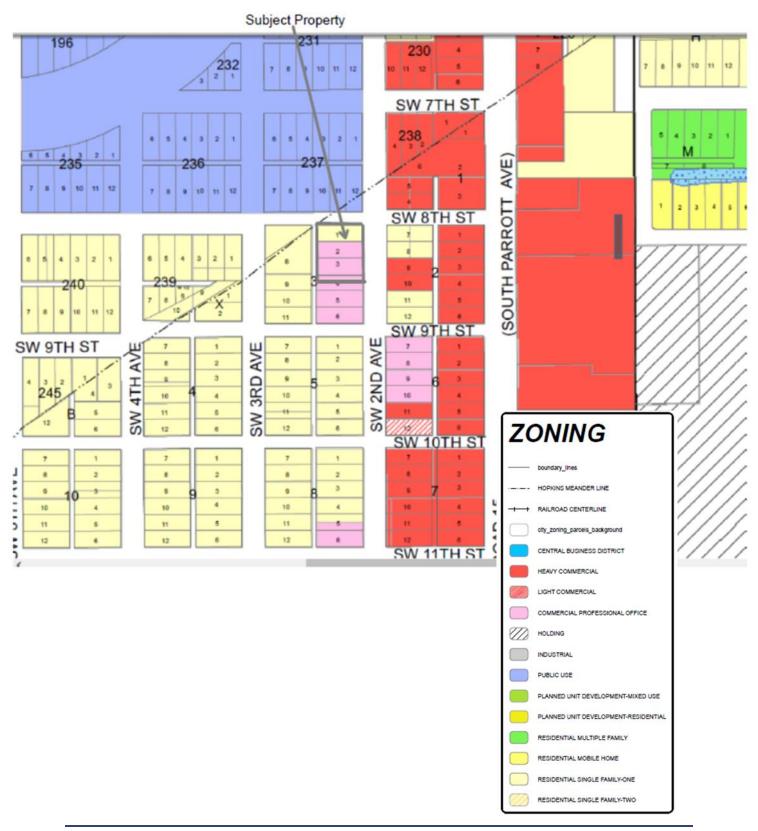

#### ZONING SUBJECT SITE AND ENVIRONS

#### Future Land Use, Zoning, and Existing Use on Surrounding Properties

|       | Future Land Use | Public Facilities                              |  |  |
|-------|-----------------|------------------------------------------------|--|--|
| North | Zoning          | Public Use                                     |  |  |
|       | Existing Use    | Okeechobee County School Board                 |  |  |
|       | Future Land Use | Commercial                                     |  |  |
| East  | Zoning          | Residential Single Family and Heavy Commercial |  |  |
|       | Existing Use    | Single Family Home                             |  |  |
|       | Future Land Use | Commercial                                     |  |  |
| South | Zoning          | Commercial Professional Office                 |  |  |
|       | Existing Use    | Commercial                                     |  |  |
|       | Future Land Use | Single Family Residential                      |  |  |
| West  | Zoning          | Residential Single Family                      |  |  |
|       | Existing Use    | Single Family Home                             |  |  |