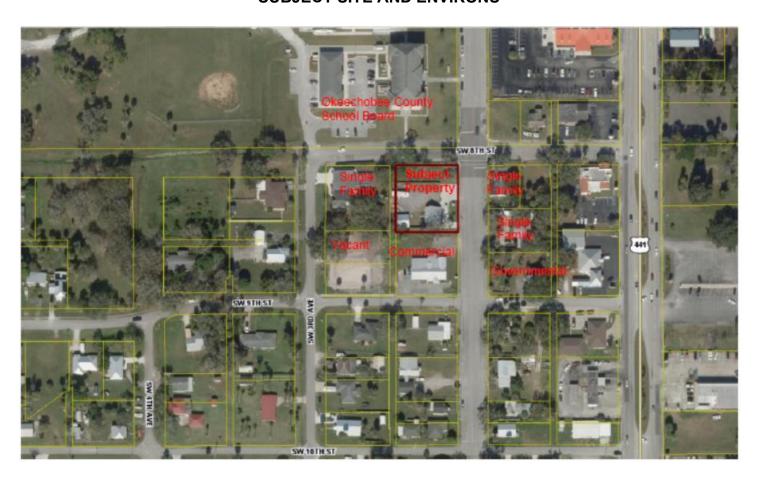

### EXISTING LAND USE AERIAL OF SUBJECT SITE AND ENVIRONS

City of Okeechobee General Services Department 55 S.E. 3<sup>rd</sup> Avenue, Room 101 Okeechobee, Florida 39974-2903 Phone: (863) 763-3372, ext. 9820 Fax: (863) 763-1686

#### Future Land Use, Zoning, and Existing Use on Surrounding Properties

|       | Future Land Use | Public Facilities                              |  |  |
|-------|-----------------|------------------------------------------------|--|--|
| North | Zoning          | Public Use                                     |  |  |
|       | Existing Use    | Okeechobee County School Board                 |  |  |
|       | Future Land Use | Commercial                                     |  |  |
| East  | Zoning          | Residential Single Family and Heavy Commercial |  |  |
|       | Existing Use    | Single Family Home                             |  |  |
|       | Future Land Use | Commercial                                     |  |  |
| South | Zoning          | Commercial Professional Office                 |  |  |
|       | Existing Use    | Commercial                                     |  |  |
|       | Future Land Use | Single Family Residential                      |  |  |
| West  | Zoning          | Residential Single Family                      |  |  |
|       | Existing Use    | Single Family Home                             |  |  |