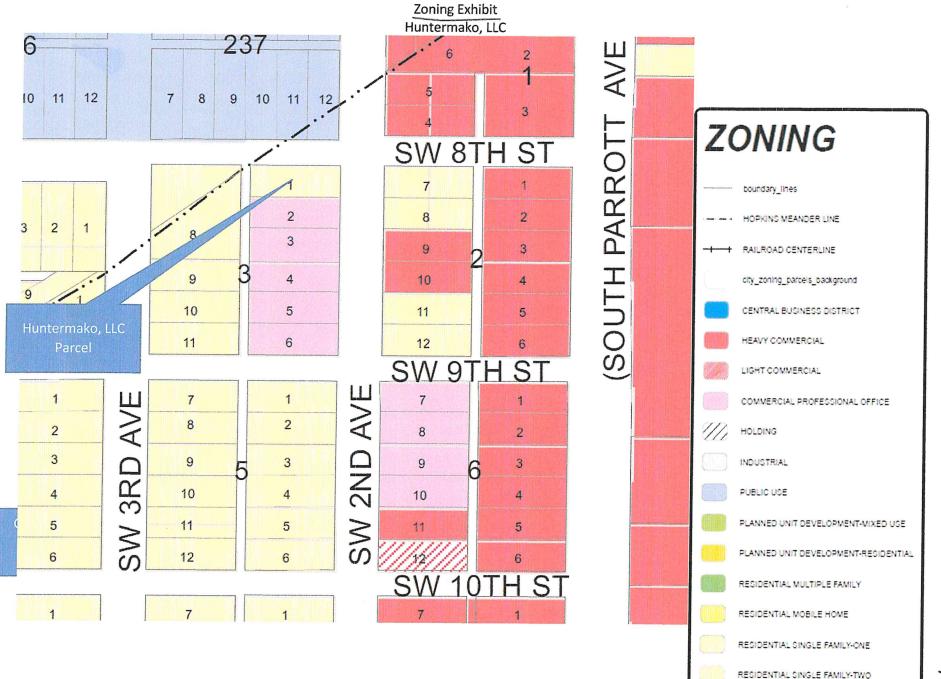

#### **Future Land Use, Zoning and Existing Use**

|                 | Existing                      | Proposed                       |
|-----------------|-------------------------------|--------------------------------|
| Future Land Use | Single Family Residential     | Commercial                     |
| Zoning          | Residential Single Family-One | Commercial Professional Office |
| Use of Property | Vacant                        | Commercial Business            |
| Acreage         | 0.16 acres                    | 0.16 acres                     |

#### Future Land Use, Zoning, and Existing Use on Surrounding Properties

|       | Future Land Use | Public Facilities                              |  |  |
|-------|-----------------|------------------------------------------------|--|--|
| North | Zoning          | Public Use                                     |  |  |
|       | Existing Use    | Okeechobee County School Board                 |  |  |
|       | Future Land Use | Commercial                                     |  |  |
| East  | Zoning          | Residential Single Family and Heavy Commercial |  |  |
|       | Existing Use    | Single Family Home                             |  |  |
|       | Future Land Use | Commercial                                     |  |  |
| South | Zoning          | Commercial Professional Office                 |  |  |
|       | Existing Use    | Commercial                                     |  |  |
|       | Future Land Use | Single Family Residential                      |  |  |
| West  | Zoning          | Residential Single Family                      |  |  |
|       | Existing Use    | Single Family Home                             |  |  |

#### ZONING SUBJECT SITE AND ENVIRONS