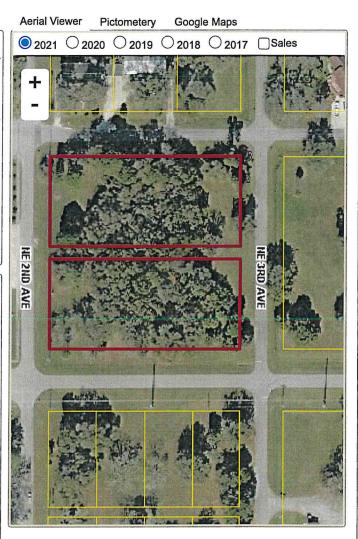

# Staff Report Rezoning Request

| Prepared for: | The City of Okeechobee                                                                                        |
|---------------|---------------------------------------------------------------------------------------------------------------|
| Applicant:    | The City of Okeechobee                                                                                        |
| Address:      | All Parcels in Blocks 110 and 121<br>between NE 2nd Ave and NE 3rd Ave<br>and between NE 3rd St and NE 5th St |
| Petition No.: | 21-005-R                                                                                                      |
| Request:      | Residential Single Family One and<br>Light Commercial to Heavy Commercial                                     |

### Request

The matter before the Local Planning Agency and City Council is an application to rezone 3.995 acres of land located on two blocks between NE 2<sup>nd</sup> Avenue and 3<sup>rd</sup> Avenue and between NE 3<sup>rd</sup> Street and 5<sup>th</sup> Street. Block 110 is currently zoned Light Commercial, and Block 121 is currently zoned Residential Single Family One.

### (Description of requested land use change and reason for request)

Glenwood Park LLC owns all the parcels in Block 110 and Block 121. The parcels total 3.995 acres of land between NE 2<sup>nd</sup> Avenue and 3<sup>rd</sup> Avenue and between NE 3rd Street and 5<sup>th</sup> Street. The Owner of Glenwood Park, Mr. Stephens, is proposing a change of zoning on the subject property. The parcels are currently located in the City of Okeechobee with a current zoning of Residential Single Family One/Light Commercial.