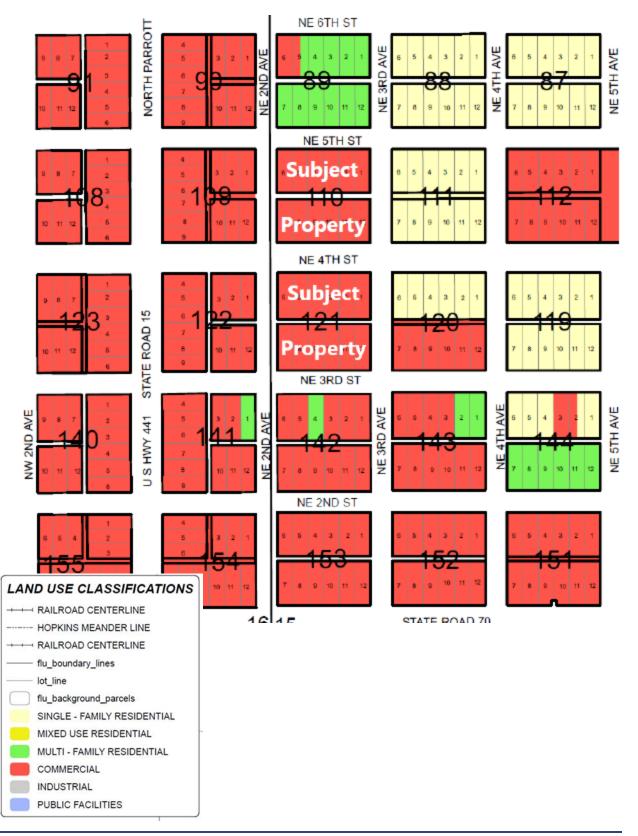

# Staff Report Rezoning Request

| Prepared for: | The City of Okeechobee                                                                                        |
|---------------|---------------------------------------------------------------------------------------------------------------|
| Applicant:    | The City of Okeechobee                                                                                        |
| Address:      | All Parcels in Blocks 110 and 121<br>between NE 2nd Ave and NE 3rd Ave<br>and between NE 3rd St and NE 5th St |
| Petition No.: | 21-005-R                                                                                                      |
| Request:      | Residential Single Family One and<br>Light Commercial to Heavy Commercial                                     |

### Future Land Use, Zoning and Existing Use

|                 | Existing Proposed                                  |                                                    |
|-----------------|----------------------------------------------------|----------------------------------------------------|
| Future Land Use | Commercial                                         | Commercial                                         |
| Zoning          | Residential Single Family One/<br>Light Commercial | Heavy Commercial                                   |
| Use of Property | Vacant                                             | Development and uses consistent with CHV district. |
| Acreage         | 3.995 Acres                                        | 3.995 Acres                                        |

### Future Land Use, Zoning, and Existing Use on Surrounding Properties

|                                  | Future Land Use | Multi-Family Residential                                                     |
|----------------------------------|-----------------|------------------------------------------------------------------------------|
| North                            | Zoning          | RMF Residential Multiple Family                                              |
|                                  | Existing Use    | Duplexes                                                                     |
|                                  | Future Land Use | Single Family Residential and Commercial                                     |
|                                  |                 | RSF1 Residential Single Family One and<br>CPO Commercial Professional Office |
|                                  | Existing Use    | House of Worship and vacant                                                  |
|                                  | Future Land Use | Commercial and Multi-Family Residential                                      |
| South                            | Zoning          | CHV Heavy Commercial and<br>RMF Residential Multiple Family                  |
|                                  | Existing Use    | Offices                                                                      |
|                                  | Future Land Use | Commercial                                                                   |
| West Zoning CHV Heavy Commercial |                 | CHV Heavy Commercial                                                         |
|                                  | Existing Use    | House of Worship and Funeral Home                                            |

### FUTURE LAND USE SUBJECT SITE AND ENVIRONS

ZONING SUBJECT SITE AND ENVIRONS