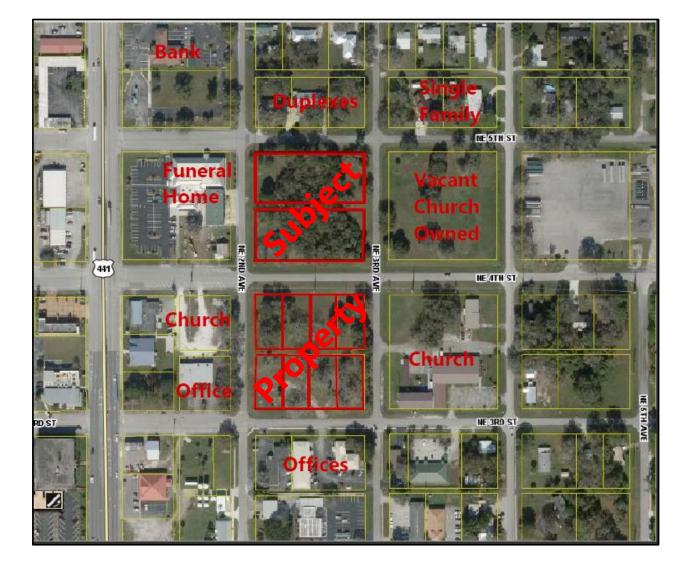

### Future Land Use, Zoning, and Existing Use on Surrounding Properties

|                                  | Future Land Use | Multi-Family Residential                                                     |
|----------------------------------|-----------------|------------------------------------------------------------------------------|
| North                            | Zoning          | RMF Residential Multiple Family                                              |
|                                  | Existing Use    | Duplexes                                                                     |
|                                  | Future Land Use | Single Family Residential and Commercial                                     |
|                                  |                 | RSF1 Residential Single Family One and<br>CPO Commercial Professional Office |
|                                  | Existing Use    | House of Worship and vacant                                                  |
|                                  | Future Land Use | Commercial and Multi-Family Residential                                      |
| South                            | Zoning          | CHV Heavy Commercial and<br>RMF Residential Multiple Family                  |
|                                  | Existing Use    | Offices                                                                      |
|                                  | Future Land Use | Commercial                                                                   |
| West Zoning CHV Heavy Commercial |                 | CHV Heavy Commercial                                                         |
|                                  | Existing Use    | House of Worship and Funeral Home                                            |

### AERIAL SUBJECT SITE AND ENVIRONS

|                                                                         | y of Okeechobee                                                                                            | Date: 8-3-21                                  | Petition No. 21-005-R                              |  |
|-------------------------------------------------------------------------|------------------------------------------------------------------------------------------------------------|-----------------------------------------------|----------------------------------------------------|--|
| General Services Department<br>55 S.E. 3 <sup>rd</sup> Avenue, Room 101 |                                                                                                            | Fee Paid:                                     | Jurisdiction: PB+CC                                |  |
|                                                                         | eechobee, Florida 34974-2903                                                                               | 1 <sup>st</sup> Hearing: Q-16-21              | 2 <sup>nd</sup> Hearing: 10-19-21 & 11-16-21       |  |
| Phone: (863) 763-3372, ext. 9820                                        |                                                                                                            | Publication Dates:                            |                                                    |  |
| Fax                                                                     | :: (863) 763-1686                                                                                          | Notices Mailed:                               | 9-1-21                                             |  |
|                                                                         | Rez                                                                                                        | one, Special Exception a<br>APPLICANT INFORMA |                                                    |  |
| 1                                                                       | Name of property owner(s): Glenw                                                                           | ood Park, LLC                                 |                                                    |  |
| 2                                                                       | Owner mailing address: 17705 Mid                                                                           | dlebrook Way, Boca Raton, FL                  | 33496                                              |  |
| 3                                                                       | Name of applicant(s) if other than                                                                         | owner                                         |                                                    |  |
| 4                                                                       | Applicant mailing address:                                                                                 |                                               |                                                    |  |
|                                                                         | E-mail address: mitchstephens@gma                                                                          | il.com                                        |                                                    |  |
| 5                                                                       | Name of contact person (state rela                                                                         | ationship): Steven L. Dobbs - (               | Consutant                                          |  |
| 6                                                                       | Contact person daytime phone(s):                                                                           | 863-634-0194                                  |                                                    |  |
|                                                                         |                                                                                                            | PROPERTY INFORMA                              | TION                                               |  |
|                                                                         | Property address/directions to pro<br>From SR 70 and 441, head north on 441.                               |                                               | roject will be the two blocks on the left after NE |  |
| 7                                                                       | 2nd Avenue.                                                                                                |                                               |                                                    |  |
| 8                                                                       | Describe current use of property:                                                                          |                                               |                                                    |  |
| ð                                                                       | Vacant                                                                                                     |                                               |                                                    |  |
|                                                                         |                                                                                                            |                                               |                                                    |  |
|                                                                         | Describe improvements on proper<br>Vacant                                                                  | ty (number/type buildings, o                  | welling units, occupied or vacant, etc.            |  |
| 9                                                                       | Vacant                                                                                                     |                                               |                                                    |  |
|                                                                         | Source of potable water: OUA Method of sewage disposal: OUA                                                |                                               |                                                    |  |
| 10                                                                      |                                                                                                            |                                               |                                                    |  |
|                                                                         | Is there a use on the property that is or was in violation of a city or county ordinance? If so, describe: |                                               |                                                    |  |
|                                                                         | No                                                                                                         |                                               |                                                    |  |
| 11                                                                      |                                                                                                            |                                               |                                                    |  |
|                                                                         |                                                                                                            |                                               |                                                    |  |
| 12                                                                      | Is a pending sale of the property s                                                                        | ubject to this application be                 | ing granted? No                                    |  |
|                                                                         | Describe uses on adjoining property to the North:                                                          |                                               |                                                    |  |
| 13                                                                      | North: Single Family residential East: House of Worshin, vacant                                            |                                               |                                                    |  |
|                                                                         | South: Commercial                                                                                          | West: Con                                     | nmercial                                           |  |
| 14                                                                      | Existing zoning:RSF1/Light Commerce                                                                        | ial Future Land Use classif                   | cation: Commercial                                 |  |
|                                                                         | Have there been any prior recent                                                                           | a enobial execution varian                    | eo, or sito plan approvals on the                  |  |
| 15                                                                      | property? ( ) No (A) Yes. If yes provide date, petition number and nature of approval.                     |                                               |                                                    |  |
|                                                                         | July 6, 2021 - 21-003-R RSF1 to RMF an                                                                     | d 21-002-R CLT to RMF                         | senied by city council                             |  |
| 16                                                                      | Request is for: (X_) Rezone ()                                                                             | ) Special Exception (_                        | ) Variance                                         |  |
| 17                                                                      | Parcel Identification Number: 3-15-37-35-0010-01210-0060, 3-15-37-35-0010-01210-0040,                      |                                               |                                                    |  |
|                                                                         | 3-15-37-35-0010-01210-0030, 3-15-37-3<br>3-15-37-35-0010-01210-0090, 3-15-37-35                            |                                               |                                                    |  |