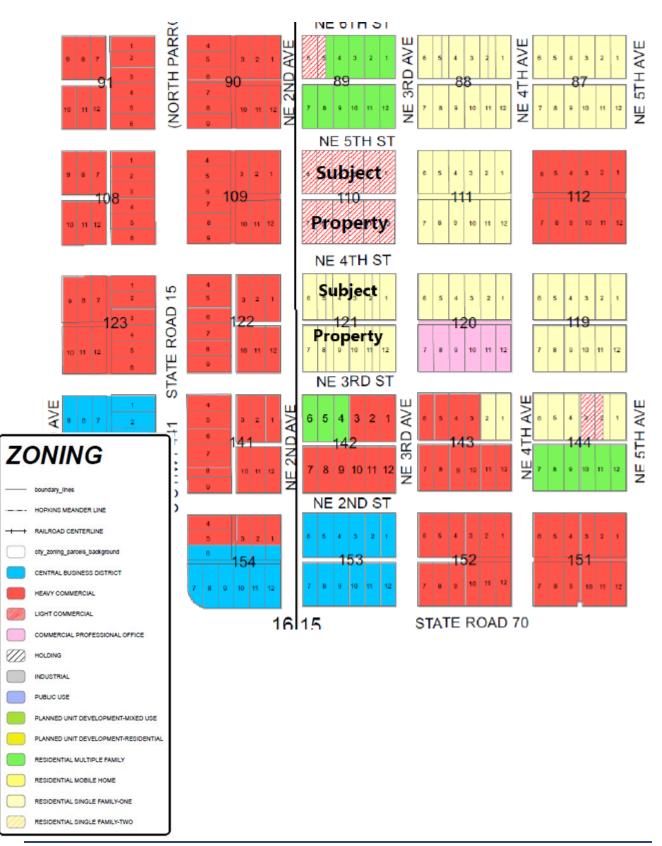

### Future Land Use, Zoning and Existing Use

|                 | Existing Proposed                                  |                                                    |
|-----------------|----------------------------------------------------|----------------------------------------------------|
| Future Land Use | Commercial                                         | Commercial                                         |
| Zoning          | Residential Single Family One/<br>Light Commercial | Heavy Commercial                                   |
| Use of Property | Vacant                                             | Development and uses consistent with CHV district. |
| Acreage         | 3.995 Acres                                        | 3.995 Acres                                        |

### Future Land Use, Zoning, and Existing Use on Surrounding Properties

|                                  | Future Land Use | Multi-Family Residential                                                     |
|----------------------------------|-----------------|------------------------------------------------------------------------------|
| North                            | Zoning          | RMF Residential Multiple Family                                              |
|                                  | Existing Use    | Duplexes                                                                     |
|                                  | Future Land Use | Single Family Residential and Commercial                                     |
|                                  |                 | RSF1 Residential Single Family One and<br>CPO Commercial Professional Office |
|                                  | Existing Use    | House of Worship and vacant                                                  |
|                                  | Future Land Use | Commercial and Multi-Family Residential                                      |
| South                            | Zoning          | CHV Heavy Commercial and<br>RMF Residential Multiple Family                  |
|                                  | Existing Use    | Offices                                                                      |
|                                  | Future Land Use | Commercial                                                                   |
| West Zoning CHV Heavy Commercial |                 | CHV Heavy Commercial                                                         |
|                                  | Existing Use    | House of Worship and Funeral Home                                            |

### FUTURE LAND USE SUBJECT SITE AND ENVIRONS

ZONING SUBJECT SITE AND ENVIRONS