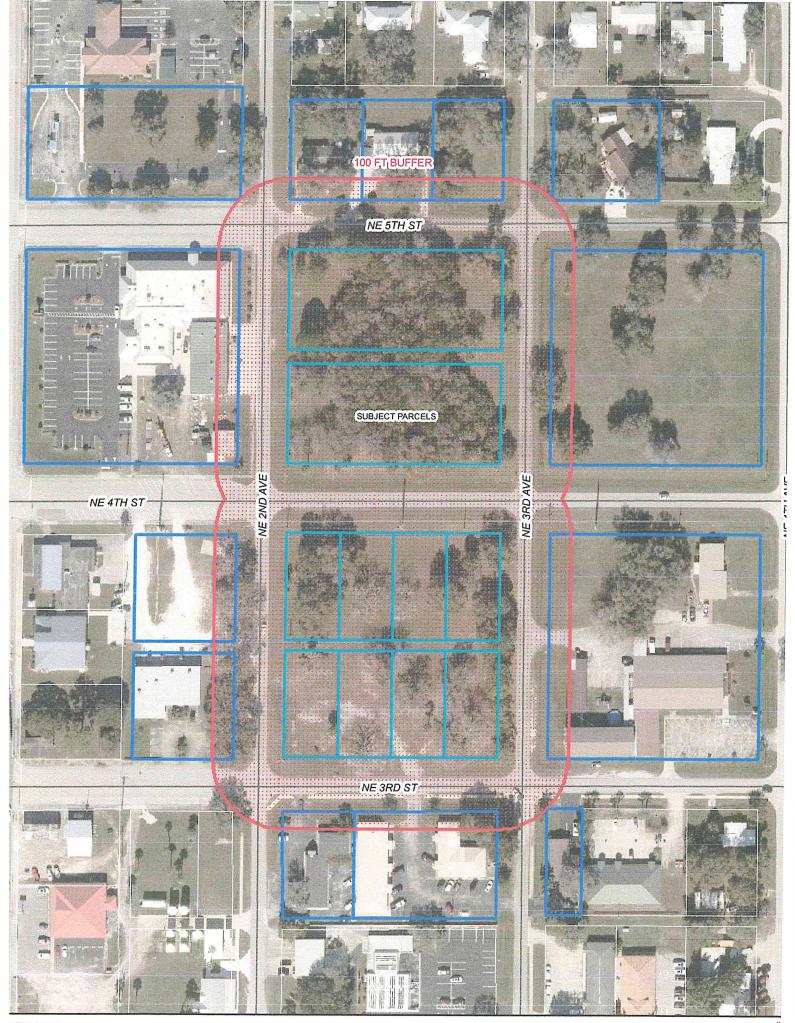

#### V. QUASI-JUDICIAL PUBLIC HEARING ITEMS CONTINUED

E.

- Rezoning Petition No. 21-005-R, from Residential Single Family-One to Heavy Commercial (CHV) on 2.07± acres located in the 200 block of Northeast 3rd Street and from Light Commercial to CHV on 1.93± acres located in the 300 block of Northeast 4th Street Lots 1 to 12, of Blocks 121 and 110, CITY OF OKEECHOBEE, Plat Book 5, Page 5, Public Records of Okeechobee County. The City is initiating the changes to make the property's zoning designation consistent with the FLUM designation of Commercial and to allow for development options within the CHV district.
  - 1. Notary Public Patty Burnette administered an oath to Mr. Steven Dobbs, 1062 Jakes Way, Okeechobee, Florida, Mr. Frank Mitchell Stephens, 17705 Middlebrook Way, Boca Raton, Florida, Mrs. Monica Clark, 804 North Parrott Avenue, Okeechobee, Florida, and Mr. Ben Smith, LaRue Planning and Management, 1375 Jackson Street, Suite 206, Fort Myers, Florida, who responded affirmatively.
  - 2. City Planning Consultant Smith reviewed the Planning Staff Report recommending approval.
  - 3. Board Member Brass inquired as to why the City was initiating this request. Planner Smith explained the previous requests to rezone to Residential Multiple Family (21-002-R and 21-003-R) were denied by the City Council on July 15, 2021. Given the FLUM is currently Commercial, this rezoning request to CHV would bring the parcels into conformance and consistency with the Comprehensive Plan. Mr. Stephens explained he originally proposed to build townhomes. He is not sure about what the proposed use would be right now as he is waiting to see whether the request to rezone will be approved. Board Member Jonassaint inquired about what the City can do in the future to avoid this type of situation for property owners so one would not have to go through the request process and be charged an application fee more than one time. Board Member Baughman commented he understands about not giving up commercial property although, in regards to the previous request for a multifamily use of apartments, he thinks of this more as a commercial type of business.
  - 4. Mrs. Monica Clark commented possibly a workshop between the City Council and the Planning Board may be a good idea on this topic.
  - 5. There were no Ex-Parte disclosures offered.
  - 6. Motion by Board Member Baughman, seconded by Board Member Jonassaint to recommend to the City Council approval of Rezoning Petition No. 21-005-R as presented in [Exhibit 5, which includes the findings as required for granting petitions per Code Section 70-340, and the Planning Consultant's analysis of the findings and recommendation for approval]. Motion Carried Unanimously. The recommendation will be forwarded to the City Council for consideration at Public Hearings tentatively scheduled for October 19, 2021, and November 16, 2021.

# Staff Report Rezoning Request

| Prepared for: | The City of Okeechobee                                                                                        |
|---------------|---------------------------------------------------------------------------------------------------------------|
| Applicant:    | The City of Okeechobee                                                                                        |
| Address:      | All Parcels in Blocks 110 and 121<br>between NE 2nd Ave and NE 3rd Ave<br>and between NE 3rd St and NE 5th St |
| Petition No.: | 21-005-R                                                                                                      |
| Request:      | Residential Single Family One and<br>Light Commercial to Heavy Commercial                                     |

### **General Information**

| Owner                 | Glenwood Park, LLC<br>17705 Middlebrook Way<br>Boca Raton, FL 33496                                                                                                                                                                                                    |  |
|-----------------------|------------------------------------------------------------------------------------------------------------------------------------------------------------------------------------------------------------------------------------------------------------------------|--|
| Site Address          | All parcels in Block 110 and Block 121<br>Between NE 2 <sup>nd</sup> Ave and 3 <sup>rd</sup> Ave and<br>Between NE 3 <sup>rd</sup> Street and 5 <sup>th</sup> Street                                                                                                   |  |
| Parcel Identification | 3-15-37-35-0010-01210-0060, 3-15-37-35-0010-01210-0040,<br>3-15-37-35-0010-01210-0030, 3-15-37-35-0010-01210-0010,<br>3-15-37-35-0010-01210-0070, 3-15-37-35-0010-01210-0090,<br>3-15-37-35-0010-01210-0100, 3-15-37-35-0010-01210-0120,<br>3-15-37-35-0010-01100-0010 |  |
| Contact Person        | Steven L Dobbs, Consultant                                                                                                                                                                                                                                             |  |
| Contact Phone Number  | 863.634.0194                                                                                                                                                                                                                                                           |  |
| Contact Email Address | mitchstephens@gmail.com                                                                                                                                                                                                                                                |  |

### Request

The matter before the Local Planning Agency and City Council is an application to rezone 3.995 acres of land located on two blocks between NE 2<sup>nd</sup> Avenue and 3<sup>rd</sup> Avenue and between NE 3<sup>rd</sup> Street and 5<sup>th</sup> Street. Block 110 is currently zoned Light Commercial, and Block 121 is currently zoned Residential Single Family One.

### of any nuisance or hazard to the neighborhood.

<u>Owner Response</u>: "The proposed use can be suitably buffered from surrounding unlike uses to the west. The parcel is bounded to the South by NE 3<sup>rd</sup> Street, to the East by NE 3<sup>rd</sup> Avenue, to the North by NE 5<sup>th</sup> Street, and to the West by NE 2<sup>nd</sup> Avenue ROW."

## 6. The proposed use can be suitably buffered from surrounding uses, so as to reduce the impact of any nuisance or hazard to the neighborhood;

The proposed use can be suitably buffered from surrounding unlike uses to the west. The parcel is bounded to the South by NE  $3^{rd}$  Street, to the East by NE  $3^{rd}$  Avenue, to the North by NE  $5^{th}$  Street, and to the West by NE  $2^{nd}$  Avenue ROW.