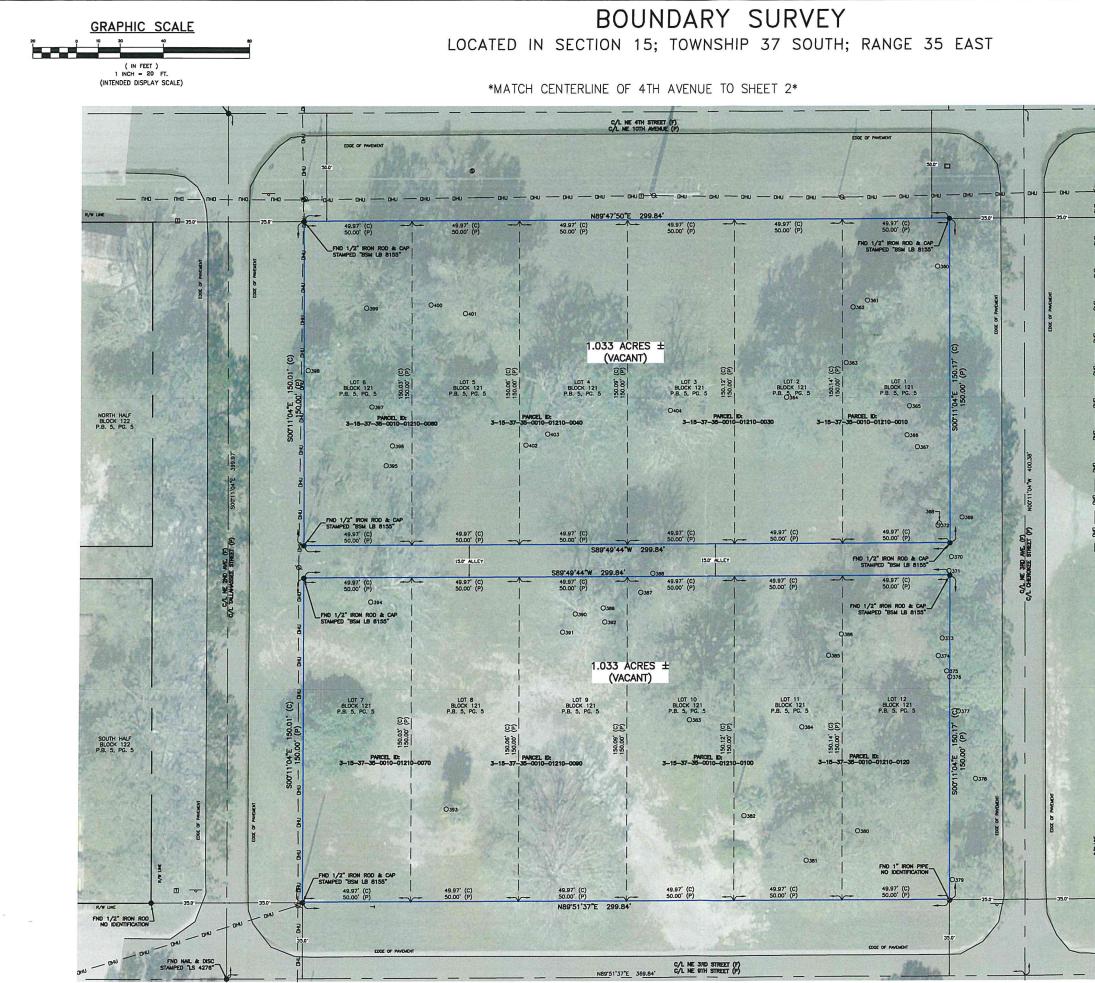

### SECTION 1: LEGAL DESCRIPTION.

The following described land consisting of approximately 3.995 acres, as the subject property, located in the City of Okeechobee, to-wit:

LOTS 1 TO 12, INCLUSIVELY OF BLOCK 121, CITY OF OKEECHOBEE, ACCORDING TO THE PLAT THEREOF RECORDED IN PLAT BOOK 5, PAGE 5, PUBLIC RECORDS OF OKEECHOBEE COUNTY, FLORIDA; and

LOTS 1 TO 12, INCLUSIVELY OF BLOCK 110, CITY OF OKEECHOBEE, ACCORDING TO THE PLAT THEREOF RECORDED IN PLAT BOOK 5, PAGE 5, PUBLIC RECORDS OF OKEECHOBEE COUNTY, FLORIDA.

This property is located in Section 15, Township 37S, and Range 35E, with the property's parcel IDs 3-15-37-35-0010-01210-0060, 3-15-37-35-0010-01210-0040, 3-15-37-35-0010-01210-0030, 3-15-37-35-0010-01210-0010, 3-15-37-35-0010-01210-0070, 3-15-37-35-0010-01210-0090, 3-15-37-35-0010-01210-0100, 3-15-37-35-0010-01210-0120 and 3-15-37-35-0010-01100-0010.