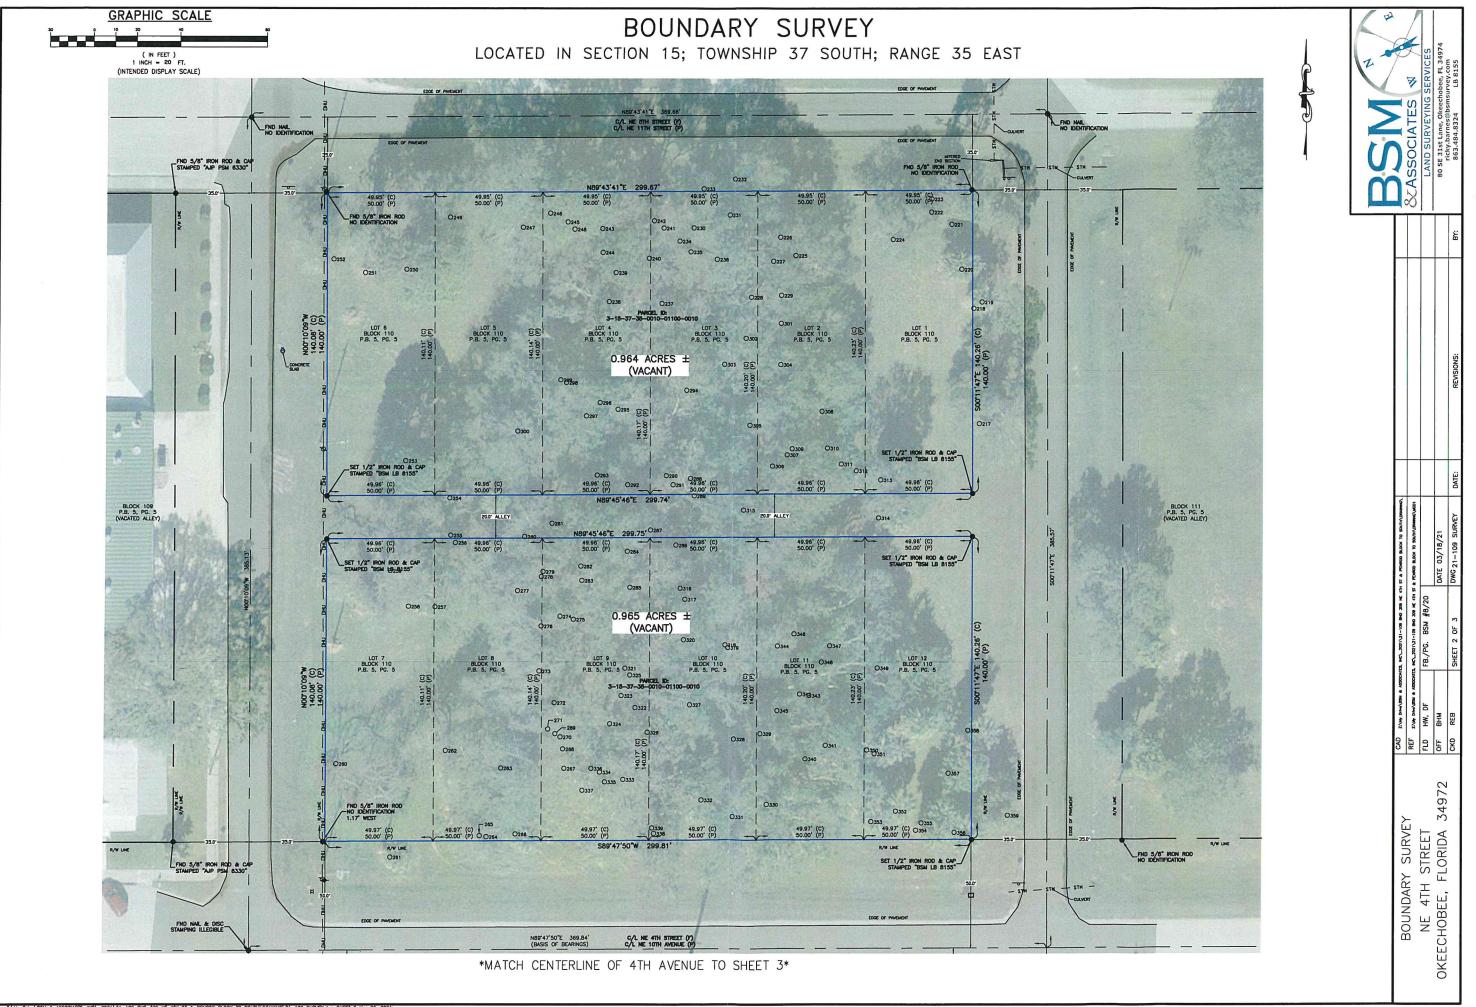

### SECTION 1: LEGAL DESCRIPTION.

The following described land consisting of approximately 3.995 acres, as the subject property, located in the City of Okeechobee, to-wit:

LOTS 1 TO 12, INCLUSIVELY OF BLOCK 121, CITY OF OKEECHOBEE, ACCORDING TO THE PLAT THEREOF RECORDED IN PLAT BOOK 5, PAGE 5, PUBLIC RECORDS OF OKEECHOBEE COUNTY, FLORIDA; and

LOTS 1 TO 12, INCLUSIVELY OF BLOCK 110, CITY OF OKEECHOBEE, ACCORDING TO THE PLAT THEREOF RECORDED IN PLAT BOOK 5, PAGE 5, PUBLIC RECORDS OF OKEECHOBEE COUNTY, FLORIDA.

This property is located in Section 15, Township 37S, and Range 35E, with the property's parcel IDs 3-15-37-35-0010-01210-0060, 3-15-37-35-0010-01210-0040, 3-15-37-35-0010-01210-0030, 3-15-37-35-0010-01210-0010, 3-15-37-35-0010-01210-0070, 3-15-37-35-0010-01210-0090, 3-15-37-35-0010-01210-0100, 3-15-37-35-0010-01210-0120 and 3-15-37-35-0010-01100-0010.