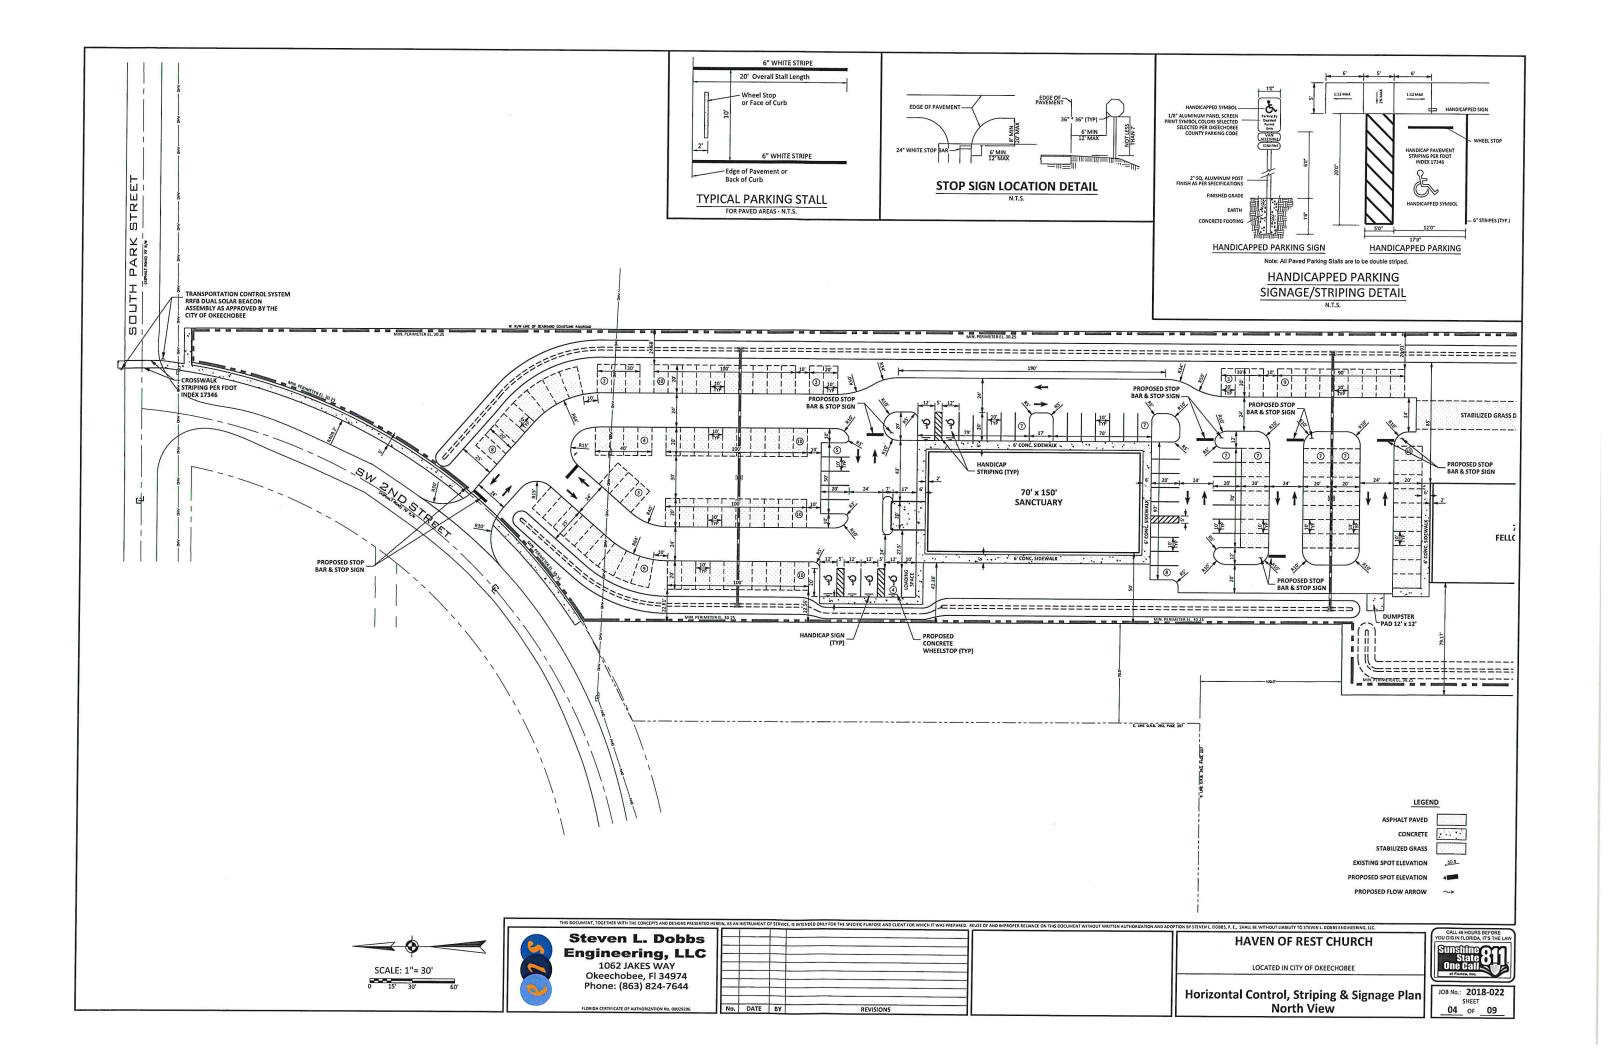

FI 34974                                        |
| Phone: (863) 824-7644                                       |
| FLORIDA CERTIFICATE DE ALITHORIZATION NO DOCUMENTO          |

| en L. Dobbs                            |             |      |    |           |  |
|----------------------------------------|-------------|------|----|-----------|--|
| eering, LLC                            |             |      |    |           |  |
| 062 JAKES WAY<br>echobee, Fl 34974     | $\parallel$ |      |    |           |  |
| e: (863) 824-7644                      |             |      |    |           |  |
| TIFICATE OF AUTHORIZATION No. 00029206 | No.         | DATE | ВУ | REVISIONS |  |

HAVEN OF REST CHURCH

LOCATED IN CITY OF OKEECHOBEE

Overall Plan



JOB No.: 2018-022 SHEET \_\_03\_\_OF\_\_\_09











#### GENERAL NOTES

- 1. Contractor is responsible for checking actual site conditions before starting construction.
- 2. Any discrepancies on the drawings shall be brought to the attention of the engineer before commencing work
- 3. Contractor shall obtain all required building permits before commencing work.
- Contractor shall be responsible for location of all existing utilities. The contractor shall contact all concerned utilities at least 48 hours in advance for construction operations.
- 5. No field changes or deviations from design to be made without prior approval of the engineer.
- All construction shall be completed in accordance with the applicable ordinances of City of Okeechobee, Florida.
- 7. Contractor shall supply density tests to engineer on all sub-grade and bas