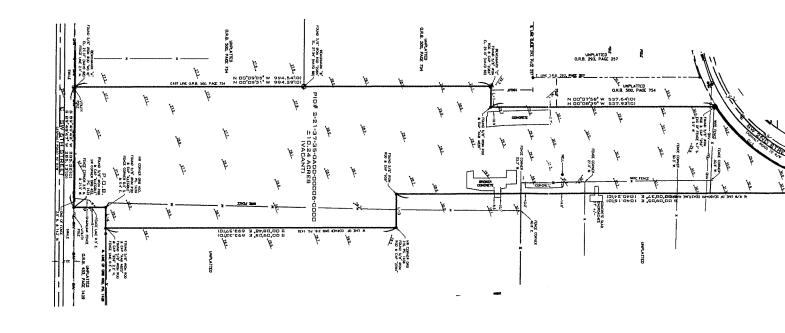

# Legal Description of the Right-of-Way to be Abandoned:

That portion of Southwest 4th Street (formerly known per plat as Fifth Avenue), 100 feet in width, lying north of Lot 1, Block 190, City of Okeechobee, according to the plat thereof as recorded in Plat Book 5 at Page 5 of the Public Records of Okeechobee County, Florida.

That portion of Southwest 5th Street (formerly known per plat as Fourth Street), 70 feet in width, lying north of Block 191, City of Okeechobee, according to the plat thereof as recorded in Plat Book 5 at Page 5 of the Public Records of Okeechobee County, Florida.

# Purpose of the Right-of-Way Abandonment:

SW 4th Street and SW 5th Street ROWs are required to be abandoned to adjoin the already developed parcel to the north so the proposed expansion to the existing building can proceed to the south for the industrial expansion project.