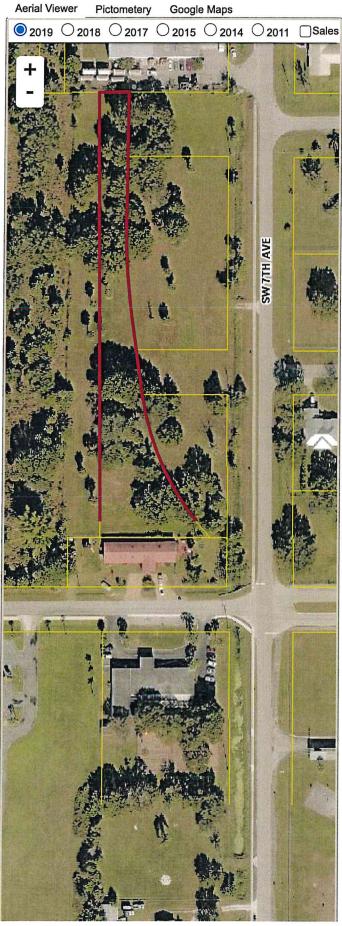

# Legal Description of the Right-of-Way to be Abandoned:

That portion of Southwest 4th Street (formerly known per plat as Fifth Avenue), 100 feet in width, lying north of Lot 1, Block 190, City of Okeechobee, according to the plat thereof as recorded in Plat Book 5 at Page 5 of the Public Records of Okeechobee County, Florida.

That portion of Southwest 5th Street (formerly known per plat as Fourth Street), 70 feet in width, lying north of Block 191, City of Okeechobee, according to the plat thereof as recorded in Plat Book 5 at Page 5 of the Public Records of Okeechobee County, Florida.

# Purpose of the Right-of-Way Abandonment:

SW 4th Street and SW 5th Street ROWs are required to be abandoned to adjoin the already developed parcel to the north so the proposed expansion to the existing building can proceed to the south for the industrial expansion project.