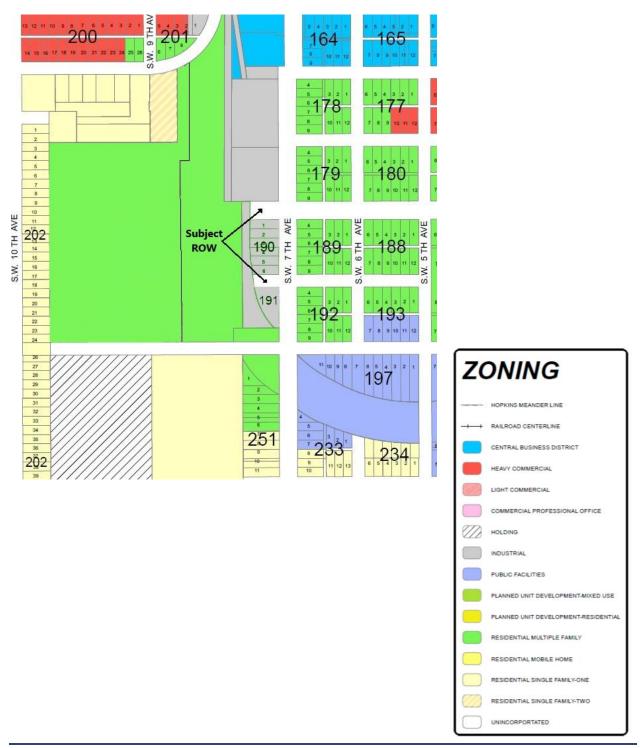

# Legal Description of the Right-of-Way to be Abandoned:

That portion of Southwest 4th Street (formerly known per plat as Fifth Avenue), 100 feet in width, lying north of Lot 1, Block 190, City of Okeechobee, according to the plat thereof as recorded in Plat Book 5 at Page 5 of the Public Records of Okeechobee County, Florida.

That portion of Southwest 5th Street (formerly known per plat as Fourth Street), 70 feet in width, lying north of Block 191, City of Okeechobee, according to the plat thereof as recorded in Plat Book 5 at Page 5 of the Public Records of Okeechobee County, Florida.