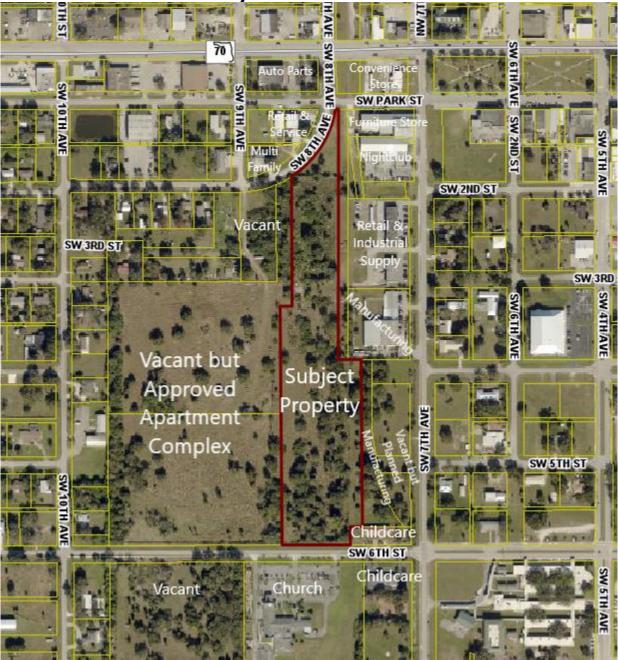

# Legal Description of the Right-of-Way to be Abandoned:

That portion of Southwest 4th Street (formerly known per plat as Fifth Avenue), 100 feet in width, lying north of Lot 1, Block 190, City of Okeechobee, according to the plat thereof as recorded in Plat Book 5 at Page 5 of the Public Records of Okeechobee County, Florida.

That portion of Southwest 5th Street (formerly known per plat as Fourth Street), 70 feet in width, lying north of Block 191, City of Okeechobee, according to the plat thereof as recorded in Plat Book 5 at Page 5 of the Public Records of Okeechobee County, Florida.

# Purpose of the Right-of-Way Abandonment:

SW 4th Street and SW 5th Street ROWs are required to be abandoned to adjoin the already developed parcel to the north so the proposed expansion to the existing building can proceed to the south for the industrial expansion project.