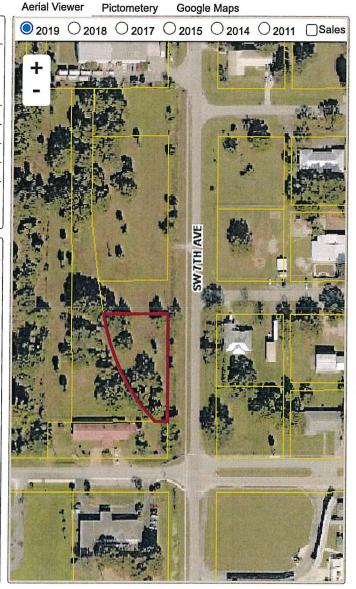

# Legal Description of the Right-of-Way to be Abandoned:

That portion of Southwest 4th Street (formerly known per plat as Fifth Avenue), 100 feet in width, lying north of Lot 1, Block 190, City of Okeechobee, according to the plat thereof as recorded in Plat Book 5 at Page 5 of the Public Records of Okeechobee County, Florida.

That portion of Southwest 5th Street (formerly known per plat as Fourth Street), 70 feet in width, lying north of Block 191, City of Okeechobee, according to the plat thereof as recorded in Plat Book 5 at Page 5 of the Public Records of Okeechobee County, Florida.

# Purpose of the Right-of-Way Abandonment:

SW 4th Street and SW 5th Street ROWs are required to be abandoned to adjoin the already developed parcel to the north so the proposed expansion to the existing building can proceed to the south for the industrial expansion project.