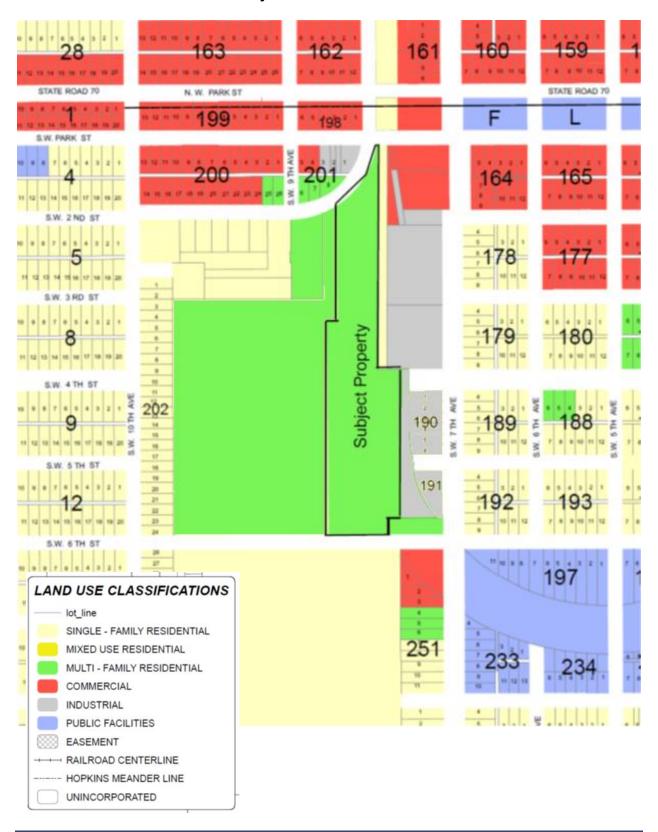

# V. NEW BUSINESS

City Planning Consultant Ben Smith of LaRue Planning and Management Services briefly reviewed the Planning Staff Report for Abandonment of Right-of-Way Petition No. 20-001-AC-SC, which requests to vacate the 20-foot wide by 512.5-foot long East to West alleyway lying between Lots 1 through 10 and Lots 17 through 26, of Block 39, CITY OF OKEECHOBEE, Plat Books 1 and 5, Pages 10 and 5, Public of Records of Okeechobee County, and a 70-foot wide by 512.5foot long portion of Northwest 10th Street, formally known as Sixteenth Avenue, lying between Lots 1 through 10, Block 39 and Lots 17 through 26, Block 28, CITY OF OKEECHOBEE, Plat Books 1 and 5, Pages 10 and 5, Public of Records of Okeechobee County. He stated recently the vacant portion of Block 39 contiguous to the subject rights-of-way was approved for a Future Land Use Map Amendment (FLUM) to Multi-Family Residential and a Rezoning change to Residential Multiple Family (RMF). If this request is approved, the Applicant intends to join the vacant portion of Block 28 to the North and construct a multifamily residential project. With those recent FLUM and Zoning approvals and the property to the North being designated as Multi-Family Residential on the FLUM and RMF on the zoning map, it seems appropriate to place the same designation on the vacated property. This designation is also necessary if the Applicant is to complete the stated goal of developing a multi-family residential project at this site.