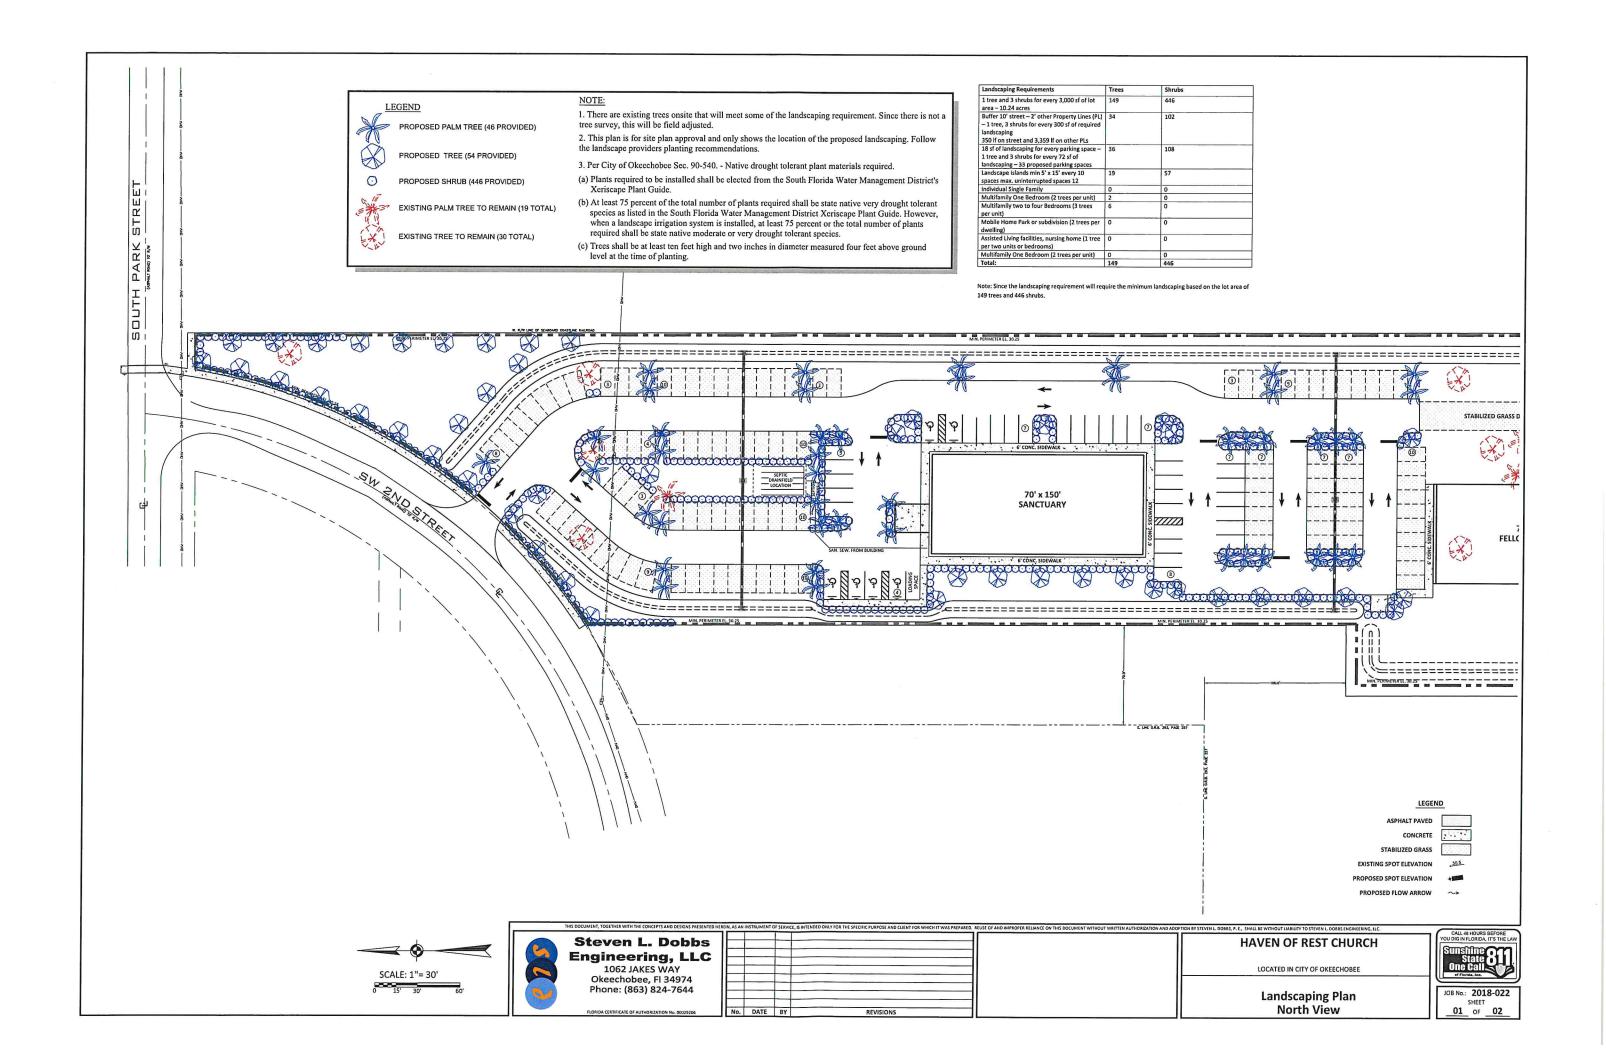

# V. NEW BUSINESS

City Planning Consultant Ben Smith of LaRue Planning and Management Services briefly reviewed the Planning Staff Report for Abandonment of Right-of-Way Petition No. 20-001-AC-SC, which requests to vacate the 20-foot wide by 512.5-foot long East to West alleyway lying between Lots 1 through 10 and Lots 17 through 26, of Block 39, CITY OF OKEECHOBEE, Plat Books 1 and 5, Pages 10 and 5, Public of Records of Okeechobee County, and a 70-foot wide by 512.5foot long portion of Northwest 10th Street, formally known as Sixteenth Avenue, lying between Lots 1 through 10, Block 39 and Lots 17 through 26, Block 28, CITY OF OKEECHOBEE, Plat Books 1 and 5, Pages 10 and 5, Public of Records of Okeechobee County. He stated recently the vacant portion of Block 39 contiguous to the subject rights-of-way was approved for a Future Land Use Map Amendment (FLUM) to Multi-Family Residential and a Rezoning change to Residential Multiple Family (RMF). If this request is approved, the Applicant intends to join the vacant portion of Block 28 to the North and construct a multifamily residential project. With those recent FLUM and Zoning approvals and the property to the North being designated as Multi-Family Residential on the FLUM and RMF on the zoning map, it seems appropriate to place the same designation on the vacated property. This designation is also necessary if the Applicant is to complete the stated goal of developing a multi-family residential project at this site.

Planning Staff's responses to the required findings are. The alleyway is not the sole means of access to any property. The property owner of the parcel to the North of the Northwest 10<sup>th</sup> Street right-of-way, Fosler LLC, has provided consent and the Applicant owns the Southern half. The proposed right-of-way areas to be vacated have not been improved to facilitate vehicular travel. Turning over maintenance responsibility to the Applicant and adding property to the City's tax rolls will be a benefit to the City. Finally, the Applicant has received authorization from all necessary utility entities. Planning Staff is recommending approval based on these findings.