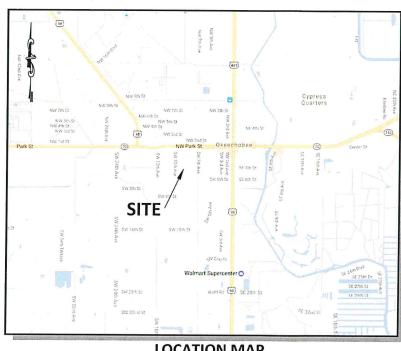

# Legal Description of the Right-of-Way to be Abandoned:

That portion of Southwest 4th Street (formerly known per plat as Fifth Avenue), 100 feet in width, lying north of Lot 1, Block 190, City of Okeechobee, according to the plat thereof as recorded in Plat Book 5 at Page 5 of the Public Records of Okeechobee County, Florida.

That portion of Southwest 5th Street (formerly known per plat as Fourth Street), 70 feet in width, lying north of Block 191, City of Okeechobee, according to the plat thereof as recorded in Plat Book 5 at Page 5 of the Public Records of Okeechobee County, Florida.

# Purpose of the Right-of-Way Abandonment:

SW 4th Street and SW 5th Street ROWs are required to be abandoned to adjoin the already developed parcel to the north so the proposed expansion to the existing building can proceed to the south for the industrial expansion project.