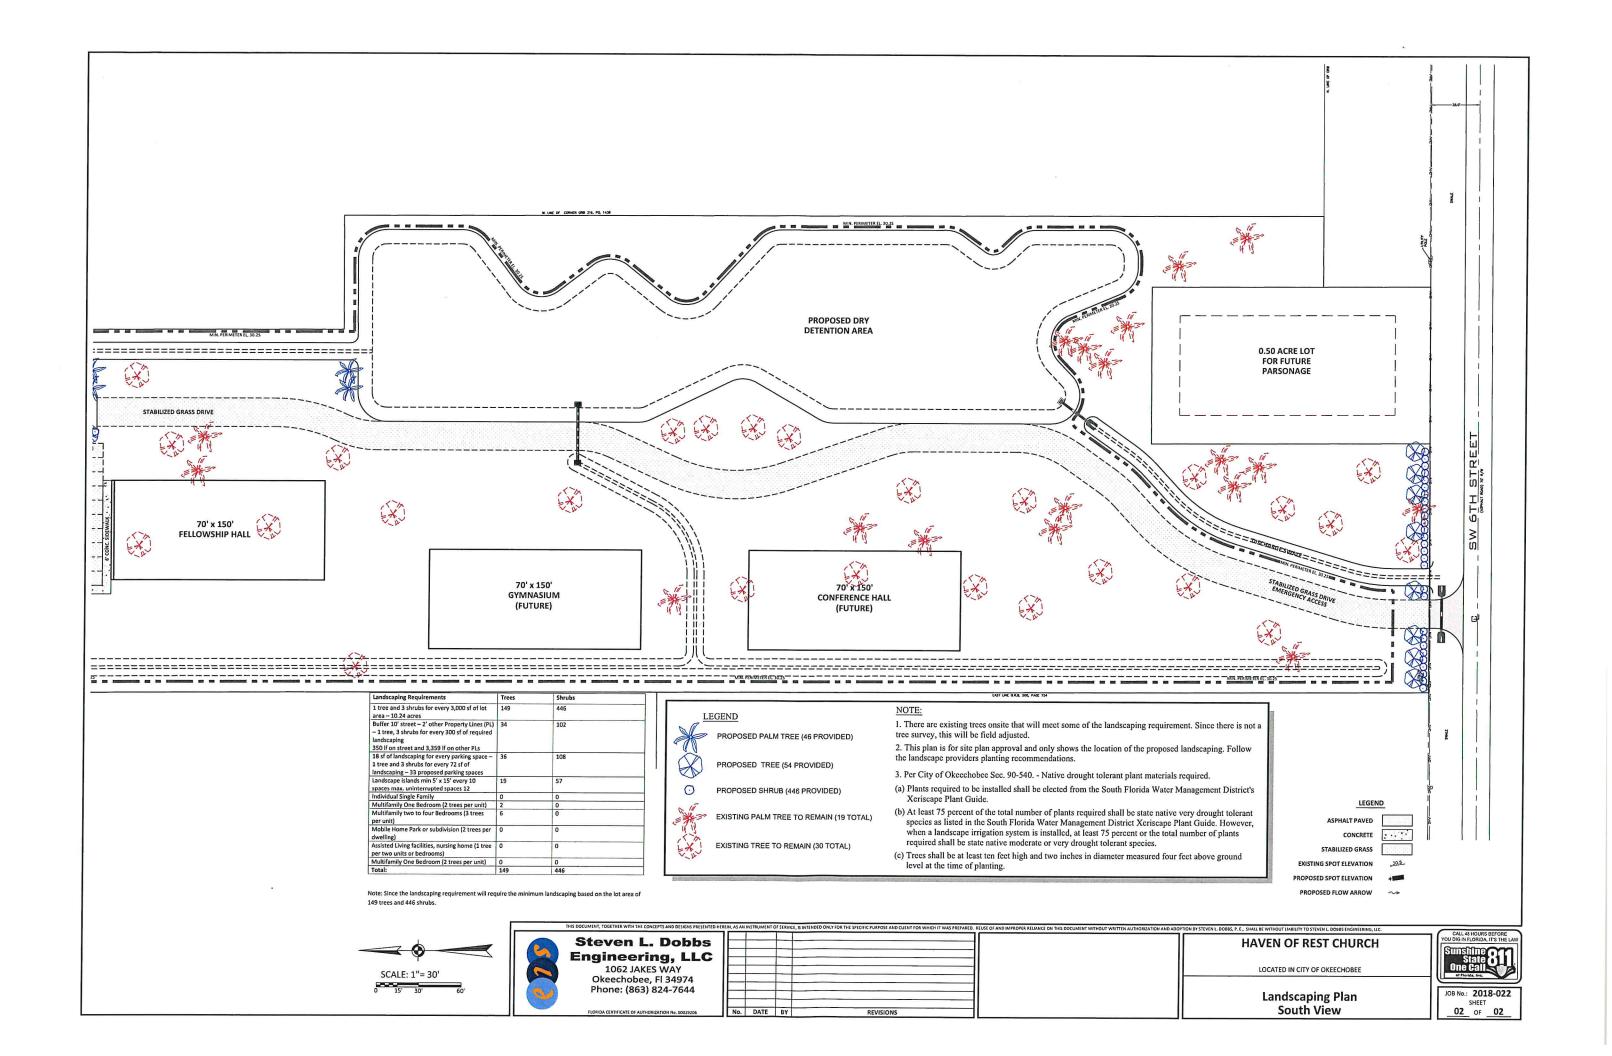

# V. NEW BUSINESS

City Planning Consultant Ben Smith of LaRue Planning and Management Services briefly reviewed the Planning Staff Report for Abandonment of Right-of-Way Petition No. 20-001-AC-SC, which requests to vacate the 20-foot wide by 512.5-foot long East to West alleyway lying between Lots 1 through 10 and Lots 17 through 26, of Block 39, CITY OF OKEECHOBEE, Plat Books 1 and 5, Pages 10 and 5, Public of Records of Okeechobee County, and a 70-foot wide by 512.5foot long portion of Northwest 10th Street, formally known as Sixteenth Avenue, lying between Lots 1 through 10, Block 39 and Lots 17 through 26, Block 28, CITY OF OKEECHOBEE, Plat Books 1 and 5, Pages 10 and 5, Public of Records of Okeechobee County. He stated recently the vacant portion of Block 39 contiguous to the subject rights-of-way was approved for a Future Land Use Map Amendment (FLUM) to Multi-Family Residential and a Rezoning change to Residential Multiple Family (RMF). If this request is approved, the Applicant intends to join the vacant portion of Block 28 to the North and construct a multifamily residential project. With those recent FLUM and Zoning approvals and the property to the North being designated as Multi-Family Residential on the FLUM and RMF on the zoning map, it seems appropriate to place the same designation on the vacated property. This designation is also necessary if the Applicant is to complete the stated goal of developing a multi-family residential project at this site.

Planning Staff's responses to the required findings are. The alleyway is not the sole means of access to any property. The property owner of the parcel to the North of the Northwest 10<sup>th</sup> Street right-of-way, Fosler LLC, has provided consent and the Applicant owns the Southern half. The proposed right-of-way areas to be vacated have not been improved to facilitate vehicular travel. Turning over maintenance responsibility to the Applicant and adding property to the City's tax rolls will be a benefit to the City. Finally, the Applicant has received authorization from all necessary utility entities. Planning Staff is recommending approval based on these findings.