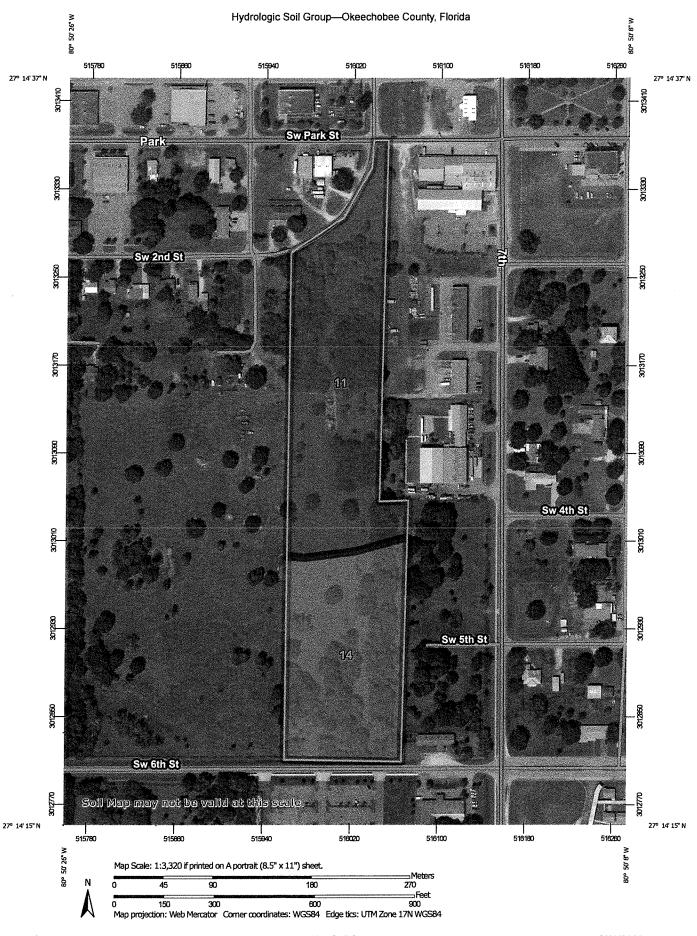

# Legal Description of the Right-of-Way to be Abandoned:

That portion of Southwest 4th Street (formerly known per plat as Fifth Avenue), 100 feet in width, lying north of Lot 1, Block 190, City of Okeechobee, according to the plat thereof as recorded in Plat Book 5 at Page 5 of the Public Records of Okeechobee County, Florida.

That portion of Southwest 5th Street (formerly known per plat as Fourth Street), 70 feet in width, lying north of Block 191, City of Okeechobee, according to the plat thereof as recorded in Plat Book 5 at Page 5 of the Public Records of Okeechobee County, Florida.

# Purpose of the Right-of-Way Abandonment:

SW 4th Street and SW 5th Street ROWs are required to be abandoned to adjoin the already developed parcel to the north so the proposed expansion to the existing building can proceed to the south for the industrial expansion project.