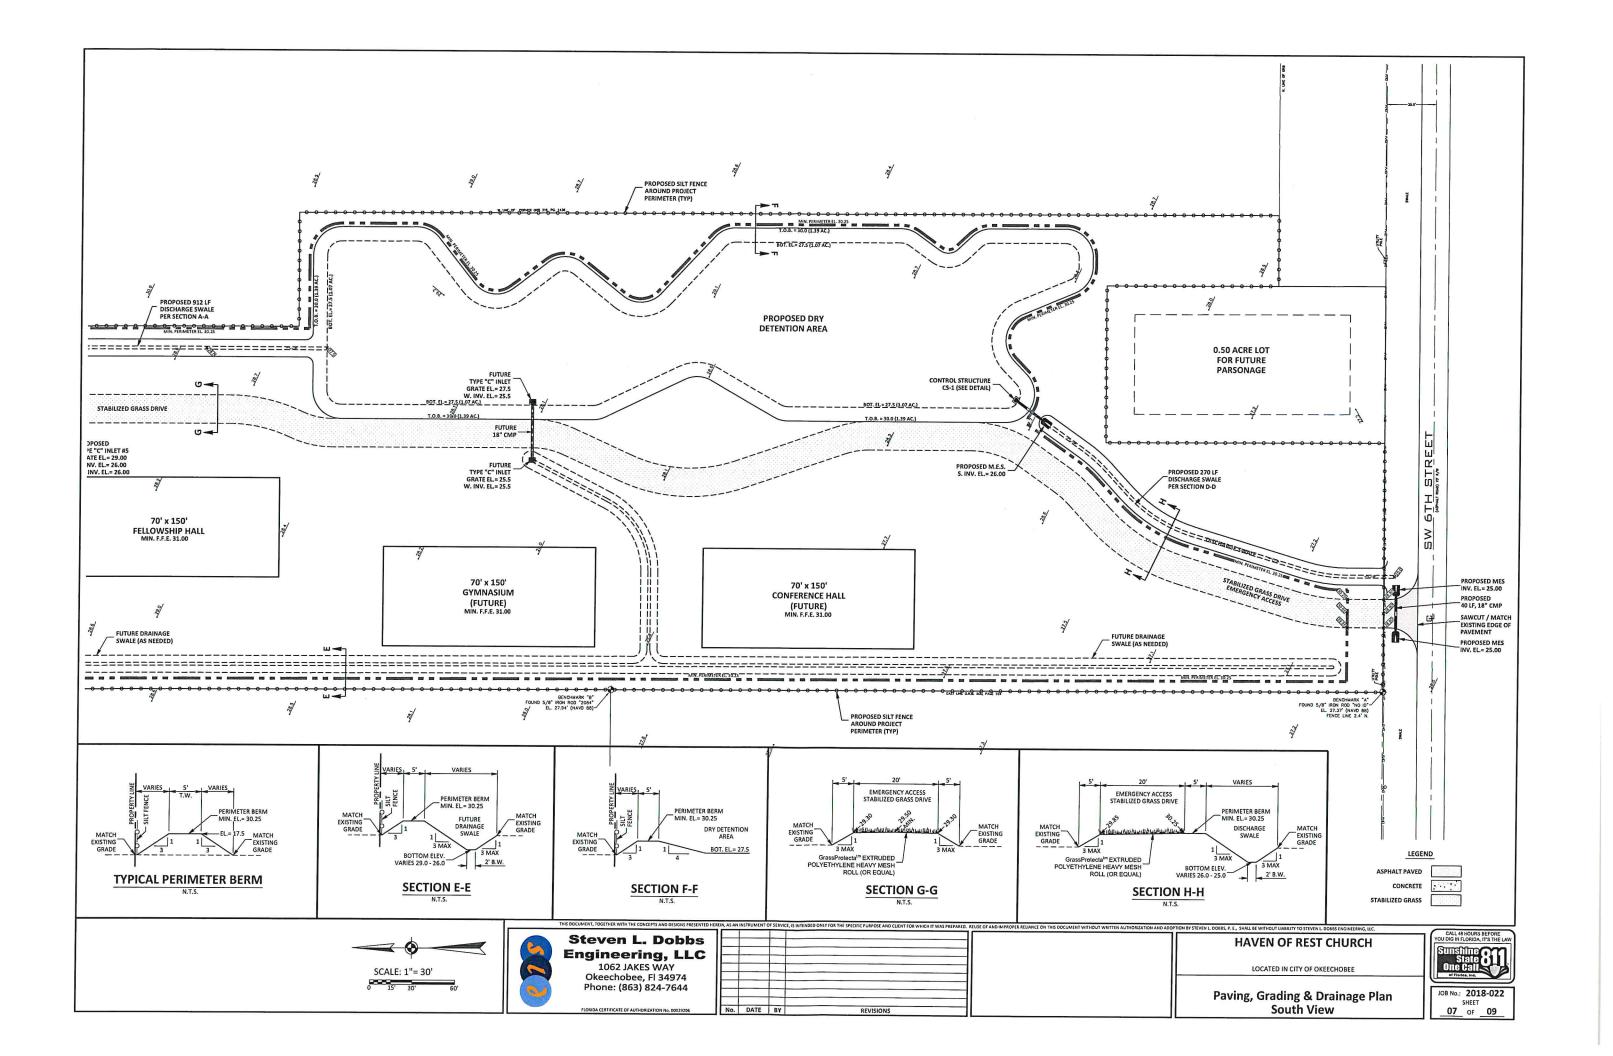

974                                        |
| Phone: (863) 824-7644                                       |
| FLORIDA CERTIFICATE DE ALITHORIZATION NO DOCUMENTO          |

| en L. Dobbs                            |             |      |    |           |  |
|----------------------------------------|-------------|------|----|-----------|--|
| eering, LLC                            |             |      |    |           |  |
| 062 JAKES WAY<br>echobee, Fl 34974     | $\parallel$ |      |    |           |  |
| e: (863) 824-7644                      |             |      |    |           |  |
| TIFICATE OF AUTHORIZATION No. 00029206 | No.         | DATE | ВУ | REVISIONS |  |

HAVEN OF REST CHURCH

LOCATED IN CITY OF OKEECHOBEE

Overall Plan



JOB No.: 2018-022 SHEET \_\_03\_\_OF\_\_\_09











#### GENERAL NOTES

- 1. Contractor is responsible for checking actual site conditions before starting construction.
- 2. Any discrepancies on the drawings shall be brought to the attention of the engineer before commencing work
- 3. Contractor shall obtain all required building permits before commencing work.
- Contractor shall be responsible for location of all existing utilities. The contractor shall contact all concerned utilities at least 48 hours in advance for construction operations.
- 5. No field changes or deviations from design to be made without prior approval of the engineer.
- All construction shall be completed in accordance with the applicable ordinances of City of Okeechobee, Florida.
- 7. Contractor shall supply density tests to engineer on all sub-grade and base. Tes