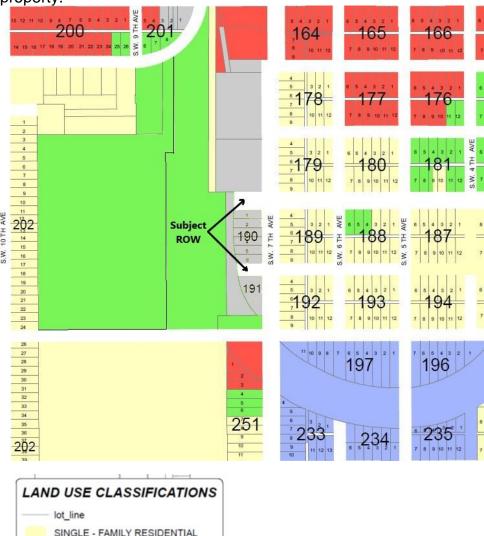

# Legal Description of the Right-of-Way to be Abandoned:

That portion of Southwest 4th Street (formerly known per plat as Fifth Avenue), 100 feet in width, lying north of Lot 1, Block 190, City of Okeechobee, according to the plat thereof as recorded in Plat Book 5 at Page 5 of the Public Records of Okeechobee County, Florida.

That portion of Southwest 5th Street (formerly known per plat as Fourth Street), 70 feet in width, lying north of Block 191, City of Okeechobee, according to the plat thereof as recorded in Plat Book 5 at Page 5 of the Public Records of Okeechobee County, Florida.