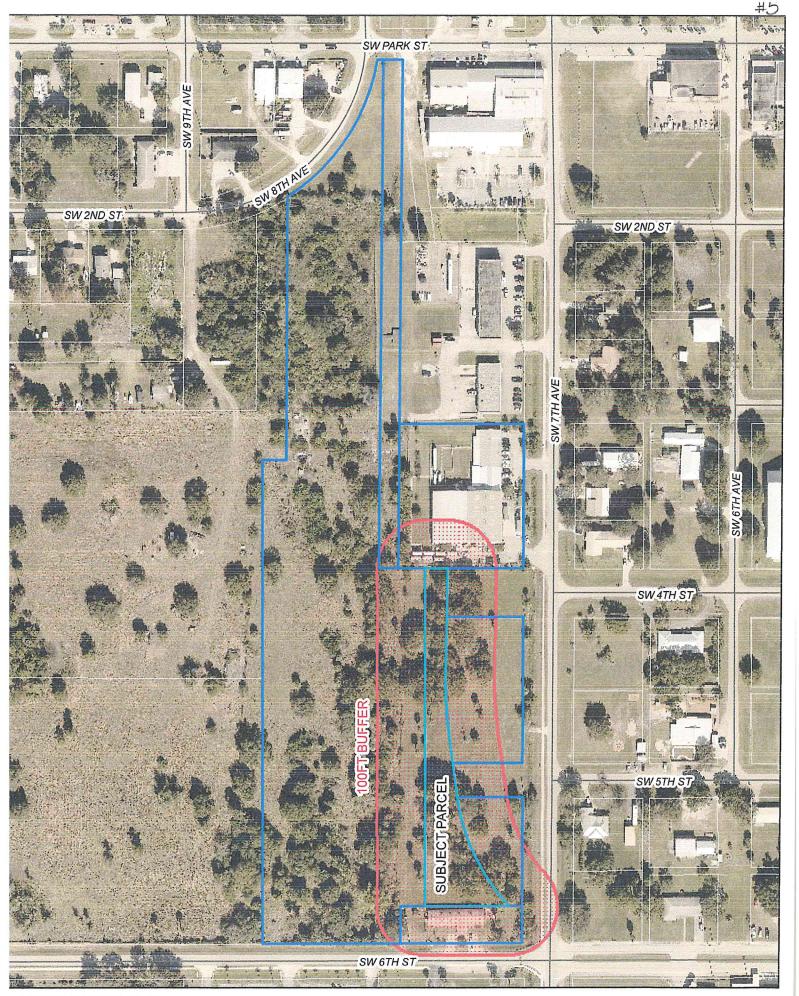

# Legal Description of the Right-of-Way to be Abandoned:

That portion of Southwest 4th Street (formerly known per plat as Fifth Avenue), 100 feet in width, lying north of Lot 1, Block 190, City of Okeechobee, according to the plat thereof as recorded in Plat Book 5 at Page 5 of the Public Records of Okeechobee County, Florida.

That portion of Southwest 5th Street (formerly known per plat as Fourth Street), 70 feet in width, lying north of Block 191, City of Okeechobee, according to the plat thereof as recorded in Plat Book 5 at Page 5 of the Public Records of Okeechobee County, Florida.

# Purpose of the Right-of-Way Abandonment:

SW 4th Street and SW 5th Street ROWs are required to be abandoned to adjoin the already developed parcel to the north so the proposed expansion to the existing building can proceed to the south for the industrial expansion project.