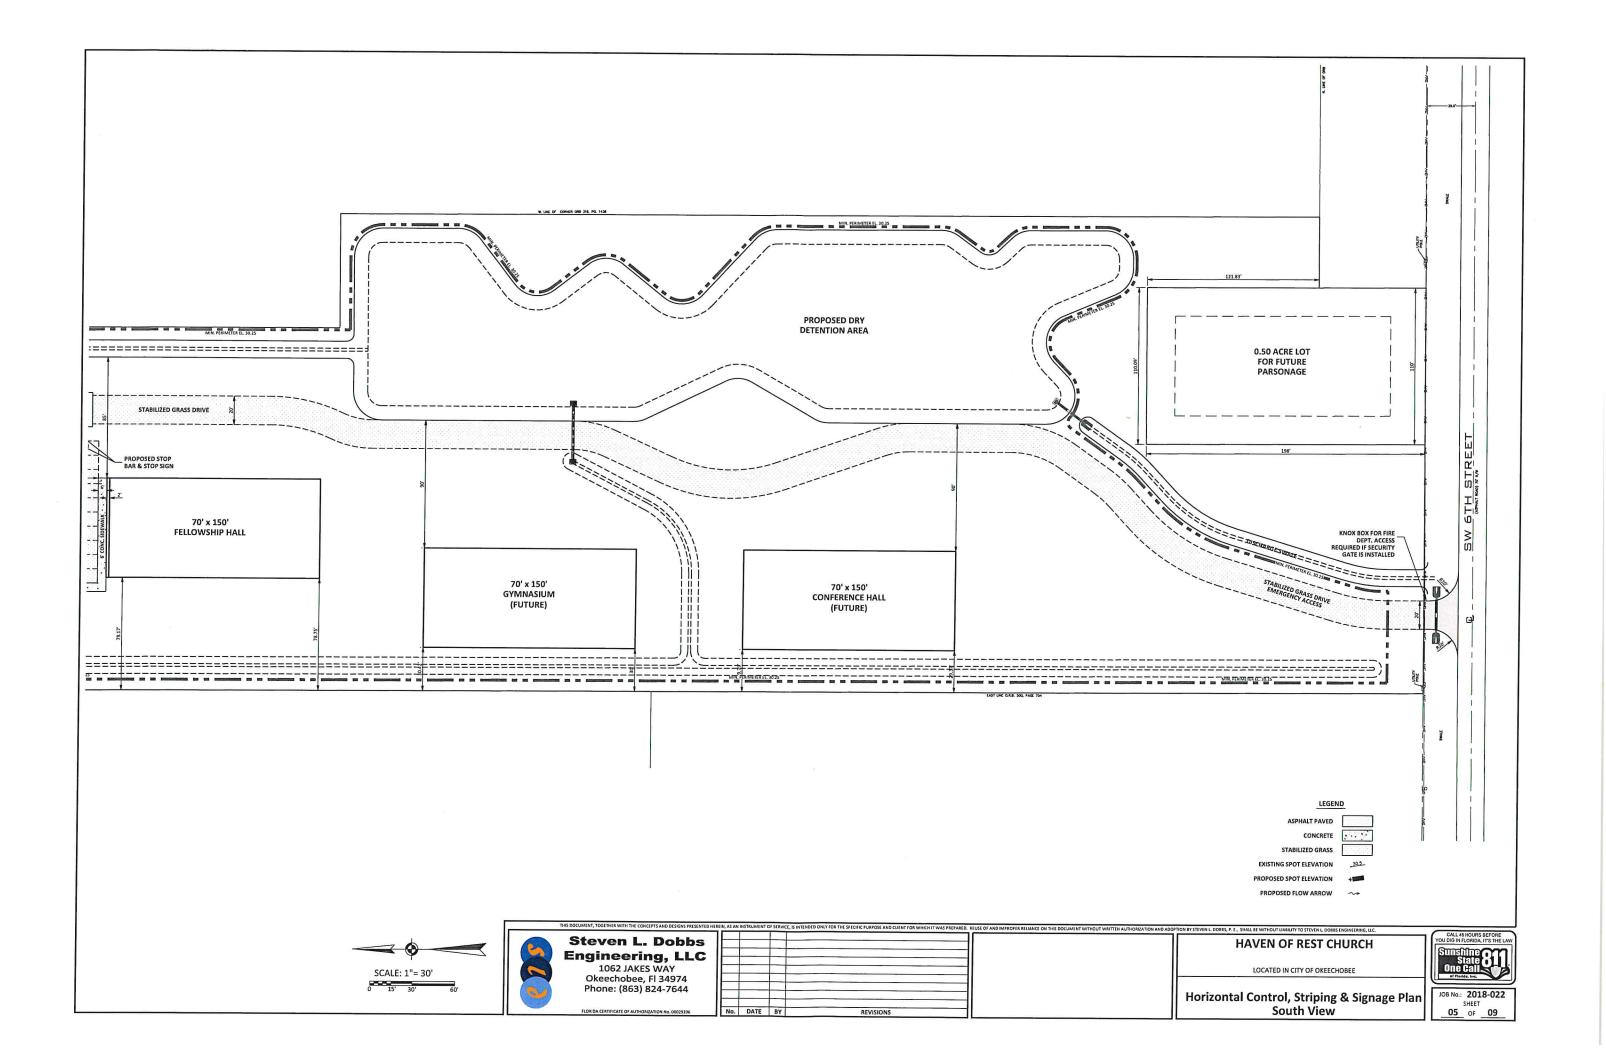

I 34974                                        |
| Phone: (863) 824-7644                                       |
| FLORIDA CERTIFICATE DE ALITHORIZATION NO DOCUMENTO          |

| en L. Dobbs                            |             |      |    |           |  |
|----------------------------------------|-------------|------|----|-----------|--|
| eering, LLC                            |             |      |    |           |  |
| 062 JAKES WAY<br>echobee, Fl 34974     | $\parallel$ |      |    |           |  |
| e: (863) 824-7644                      |             |      |    |           |  |
| TIFICATE OF AUTHORIZATION No. 00029206 | No.         | DATE | ВУ | REVISIONS |  |

HAVEN OF REST CHURCH

LOCATED IN CITY OF OKEECHOBEE

Overall Plan



JOB No.: 2018-022 SHEET \_\_03\_\_OF\_\_\_09











#### GENERAL NOTES

- 1. Contractor is responsible for checking actual site conditions before starting construction.
- 2. Any discrepancies on the drawings shall be brought to the attention of the engineer before commencing work
- 3. Contractor shall obtain all required building permits before commencing work.
- Contractor shall be responsible for location of all existing utilities. The contractor shall contact all concerned utilities at least 48 hours in advance for construction operations.
- 5. No field changes or deviations from design to be made without prior approval of the engineer.
- All construction shall be completed in accordance with the applicable ordinances of City of Okeechobee, Florida.
- 7. Contractor shall supply density tests to engineer on all sub-grade and base.