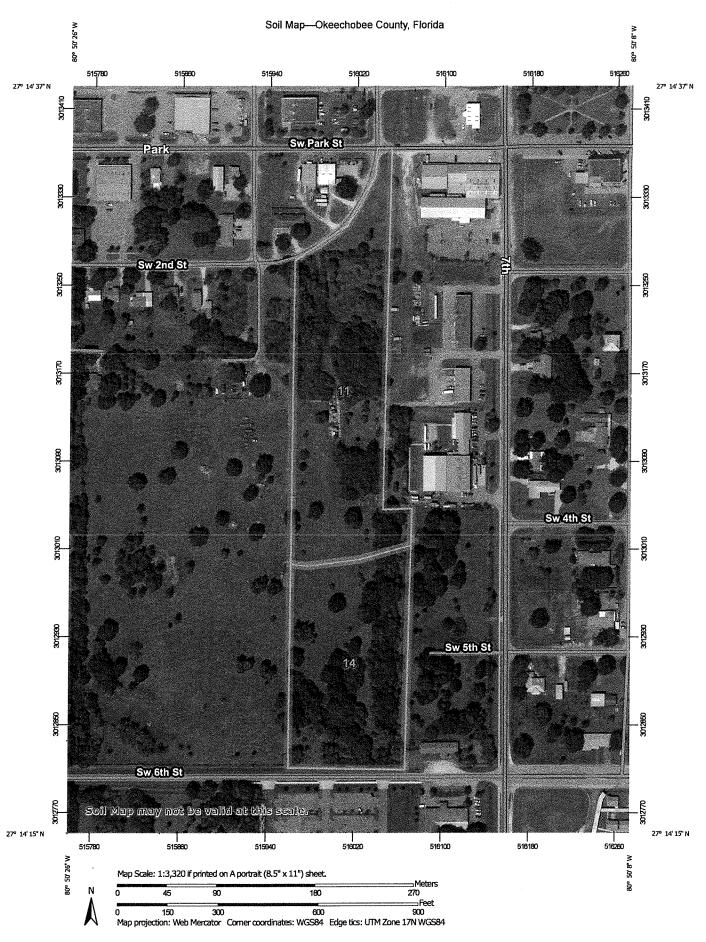

# Legal Description of the Right-of-Way to be Abandoned:

That portion of Southwest 4th Street (formerly known per plat as Fifth Avenue), 100 feet in width, lying north of Lot 1, Block 190, City of Okeechobee, according to the plat thereof as recorded in Plat Book 5 at Page 5 of the Public Records of Okeechobee County, Florida.

That portion of Southwest 5th Street (formerly known per plat as Fourth Street), 70 feet in width, lying north of Block 191, City of Okeechobee, according to the plat thereof as recorded in Plat Book 5 at Page 5 of the Public Records of Okeechobee County, Florida.

# Purpose of the Right-of-Way Abandonment:

SW 4th Street and SW 5th Street ROWs are required to be abandoned to adjoin the already developed parcel to the north so the proposed expansion to the existing building can proceed to the south for the industrial expansion project.