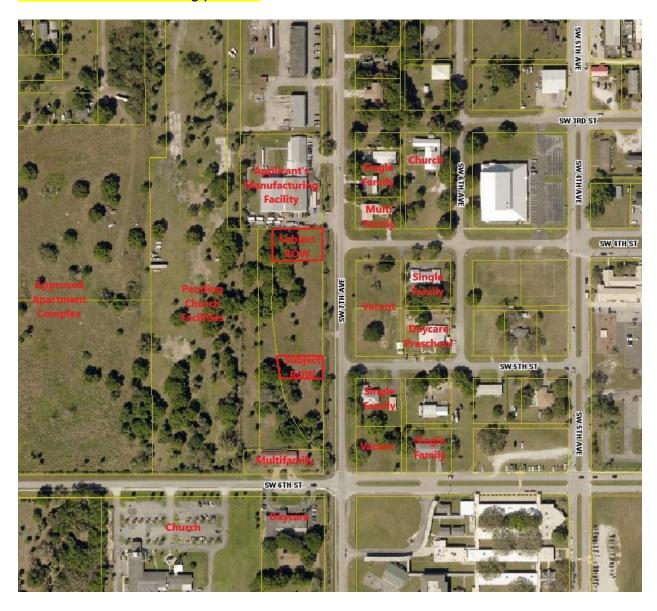

# V. NEW BUSINESS

City Planning Consultant Ben Smith of LaRue Planning and Management Services briefly reviewed the Planning Staff Report for Abandonment of Right-of-Way Petition No. 20-001-AC-SC, which requests to vacate the 20-foot wide by 512.5-foot long East to West alleyway lying between Lots 1 through 10 and Lots 17 through 26, of Block 39, CITY OF OKEECHOBEE, Plat Books 1 and 5, Pages 10 and 5, Public of Records of Okeechobee County, and a 70-foot wide by 512.5foot long portion of Northwest 10th Street, formally known as Sixteenth Avenue, lying between Lots 1 through 10, Block 39 and Lots 17 through 26, Block 28, CITY OF OKEECHOBEE, Plat Books 1 and 5, Pages 10 and 5, Public of Records of Okeechobee County. He stated recently the vacant portion of Block 39 contiguous to the subject rights-of-way was approved for a Future Land Use Map Amendment (FLUM) to Multi-Family Residential and a Rezoning change to Residential Multiple Family (RMF). If this request is approved, the Applicant intends to join the vacant portion of Block 28 to the North and construct a multifamily residential project. With those recent FLUM and Zoning approvals and the property to the North being designated as Multi-Family Residential on the FLUM and RMF on the zoning map, it seems appropriate to place the same designation on the vacated property. This designation is also necessary if the Applicant is to complete the stated goal of developing a multi-family residential project at this site.

# Legal Description of the Right-of-Way to be Abandoned:

That portion of Southwest 4th Street (formerly known per plat as Fifth Avenue), 100 feet in width, lying north of Lot 1, Block 190, City of Okeechobee, according to the plat thereof as recorded in Plat Book 5 at Page 5 of the Public Records of Okeechobee County, Florida.

That portion of Southwest 5th Street (formerly known per plat as Fourth Street), 70 feet in width, lying north of Block 191, City of Okeechobee, according to the plat thereof as recorded in Plat Book 5 at Page 5 of the Public Records of Okeechobee County, Florida.

# Purpose of the Right-of-Way Abandonment:

SW 4th Street and SW 5th Street ROWs are required to be abandoned to adjoin the already developed parcel to the north so the proposed expansion to the existing building can proceed to the south for the industrial expansion project.