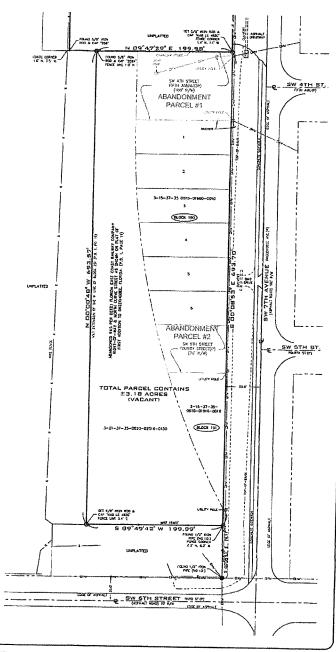

# Legal Description of the Right-of-Way to be Abandoned:

That portion of Southwest 4th Street (formerly known per plat as Fifth Avenue), 100 feet in width, lying north of Lot 1, Block 190, City of Okeechobee, according to the plat thereof as recorded in Plat Book 5 at Page 5 of the Public Records of Okeechobee County, Florida.

That portion of Southwest 5th Street (formerly known per plat as Fourth Street), 70 feet in width, lying north of Block 191, City of Okeechobee, according to the plat thereof as recorded in Plat Book 5 at Page 5 of the Public Records of Okeechobee County, Florida.

# Purpose of the Right-of-Way Abandonment:

SW 4th Street and SW 5th Street ROWs are required to be abandoned to adjoin the already developed parcel to the north so the proposed expansion to the existing building can proceed to the south for the industrial expansion project.