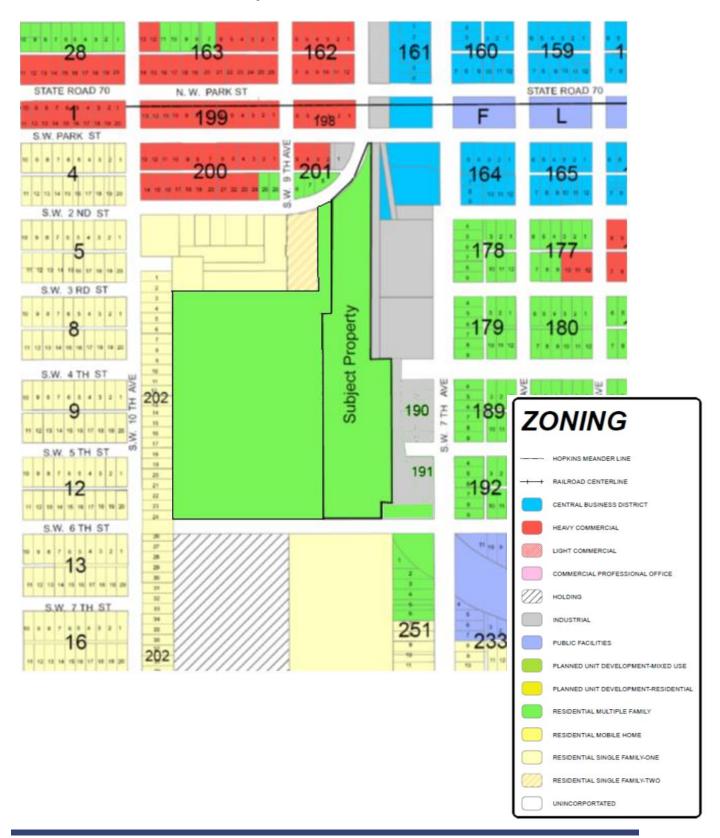

# V. NEW BUSINESS

City Planning Consultant Ben Smith of LaRue Planning and Management Services briefly reviewed the Planning Staff Report for Abandonment of Right-of-Way Petition No. 20-001-AC-SC, which requests to vacate the 20-foot wide by 512.5-foot long East to West alleyway lying between Lots 1 through 10 and Lots 17 through 26, of Block 39, CITY OF OKEECHOBEE, Plat Books 1 and 5, Pages 10 and 5, Public of Records of Okeechobee County, and a 70-foot wide by 512.5foot long portion of Northwest 10th Street, formally known as Sixteenth Avenue, lying between Lots 1 through 10, Block 39 and Lots 17 through 26, Block 28, CITY OF OKEECHOBEE, Plat Books 1 and 5, Pages 10 and 5, Public of Records of Okeechobee County. He stated recently the vacant portion of Block 39 contiguous to the subject rights-of-way was approved for a Future Land Use Map Amendment (FLUM) to Multi-Family Residential and a Rezoning change to Residential Multiple Family (RMF). If this request is approved, the Applicant intends to join the vacant portion of Block 28 to the North and construct a multifamily residential project. With those recent FLUM and Zoning approvals and the property to the North being designated as Multi-Family Residential on the FLUM and RMF on the zoning map, it seems appropriate to place the same designation on the vacated property. This designation is also necessary if the Applicant is to complete the stated goal of developing a multi-family residential project at this site.