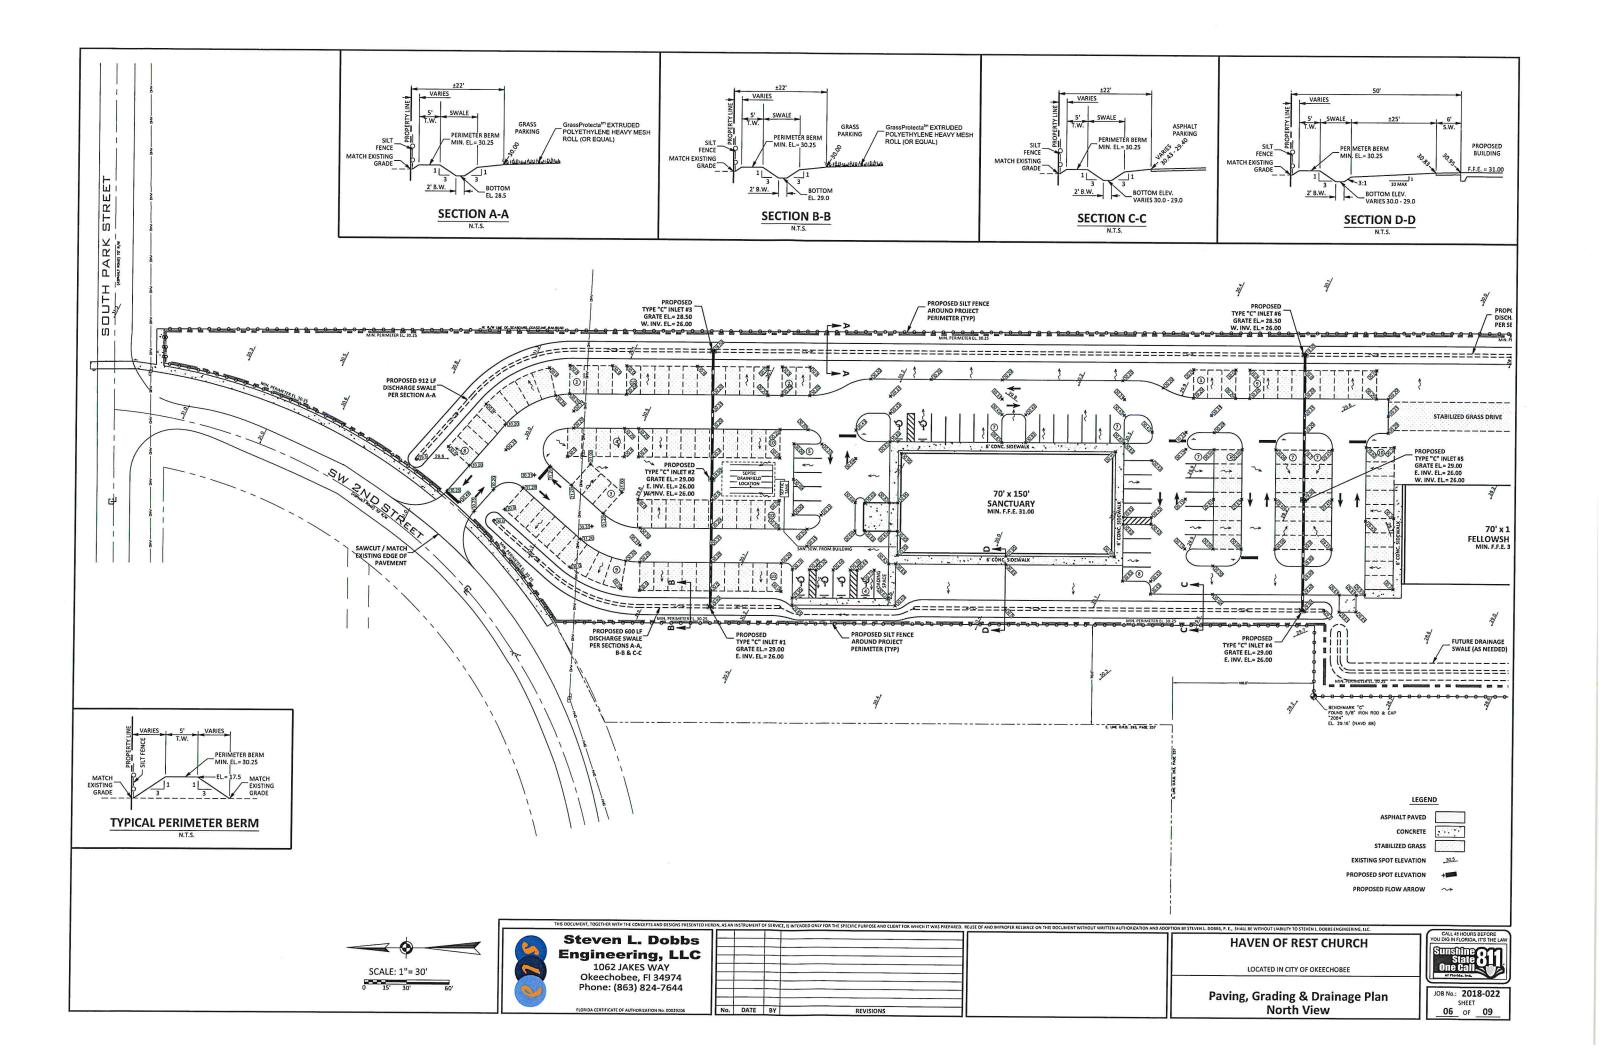

34974                                        |
| Phone: (863) 824-7644                                       |
| FLORIDA CERTIFICATE DE ALITHORIZATION NO DOCUMENTO          |

| en L. Dobbs                            |             |      |    |           |  |
|----------------------------------------|-------------|------|----|-----------|--|
| eering, LLC                            |             |      |    |           |  |
| 062 JAKES WAY<br>echobee, Fl 34974     | $\parallel$ |      |    |           |  |
| e: (863) 824-7644                      |             |      |    |           |  |
| TIFICATE OF AUTHORIZATION No. 00029206 | No.         | DATE | ВУ | REVISIONS |  |

HAVEN OF REST CHURCH

LOCATED IN CITY OF OKEECHOBEE

Overall Plan



JOB No.: 2018-022 SHEET \_\_03\_\_OF\_\_\_09











#### GENERAL NOTES

- 1. Contractor is responsible for checking actual site conditions before starting construction.
- 2. Any discrepancies on the drawings shall be brought to the attention of the engineer before commencing work
- 3. Contractor shall obtain all required building permits before commencing work.
- Contractor shall be responsible for location of all existing utilities. The contractor shall contact all concerned utilities at least 48 hours in advance for construction operations.
- 5. No field changes or deviations from design to be made without prior approval of the engineer.
- All construction shall be completed in accordance with the applicable ordinances of City of Okeechobee, Florida.
- 7. Contractor shall supply density tests to engineer on all sub-grade and base. T