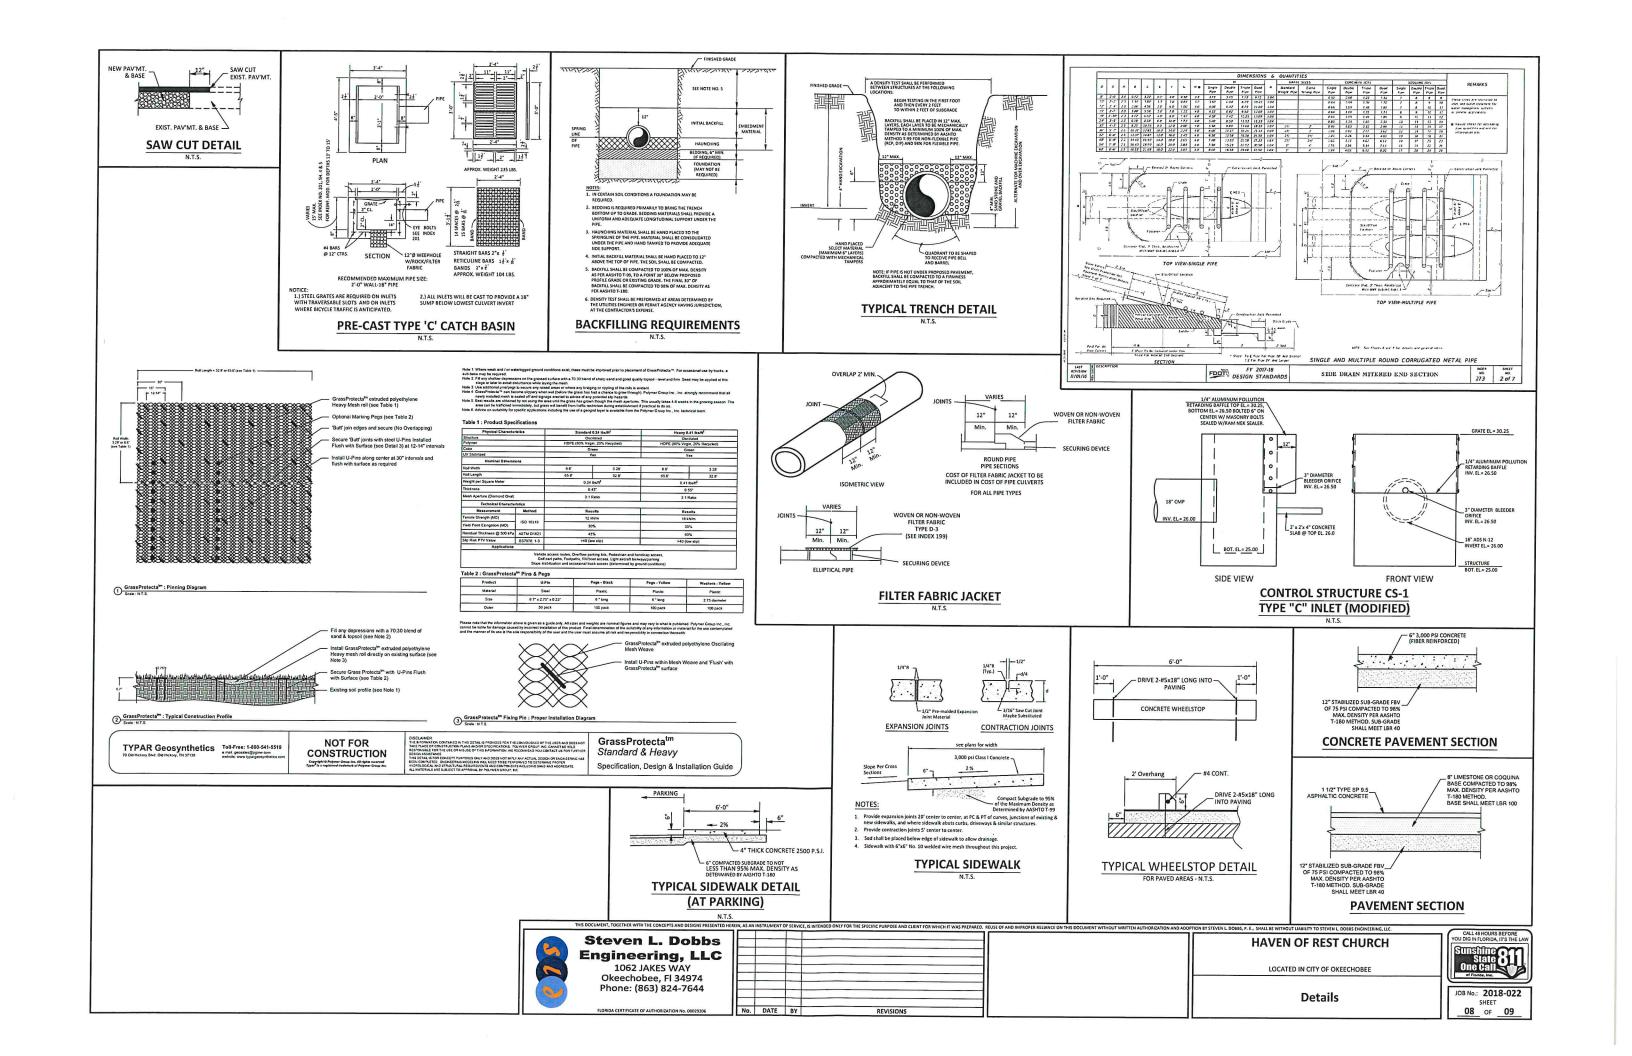

4                                        |
| Phone: (863) 824-7644                                       |
| FLORIDA CERTIFICATE DE ALITHORIZATION NO DOCUMENTO          |

| en L. Dobbs                            |             |      |    |           |  |
|----------------------------------------|-------------|------|----|-----------|--|
| eering, LLC                            |             |      |    |           |  |
| 062 JAKES WAY<br>echobee, Fl 34974     | $\parallel$ |      |    |           |  |
| e: (863) 824-7644                      |             |      |    |           |  |
| TIFICATE OF AUTHORIZATION No. 00029206 | No.         | DATE | ВУ | REVISIONS |  |

HAVEN OF REST CHURCH

LOCATED IN CITY OF OKEECHOBEE

Overall Plan



JOB No.: 2018-022 SHEET \_\_03\_\_OF\_\_\_09











#### GENERAL NOTES

- 1. Contractor is responsible for checking actual site conditions before starting construction.
- 2. Any discrepancies on the drawings shall be brought to the attention of the engineer before commencing work
- 3. Contractor shall obtain all required building permits before commencing work.
- Contractor shall be responsible for location of all existing utilities. The contractor shall contact all concerned utilities at least 48 hours in advance for construction operations.
- 5. No field changes or deviations from design to be made without prior approval of the engineer.
- All construction shall be completed in accordance with the applicable ordinances of City of Okeechobee, Florida.
- 7. Contractor shall supply density tests to engineer on all sub-grade and base. Tests