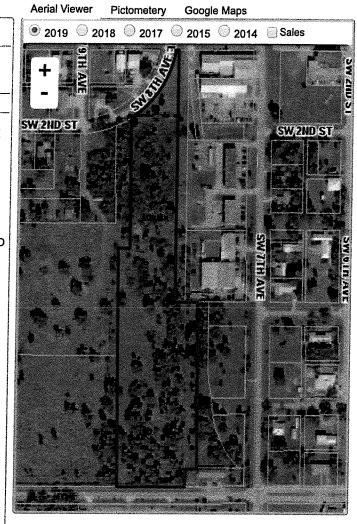

# Legal Description of the Right-of-Way to be Abandoned:

That portion of Southwest 4th Street (formerly known per plat as Fifth Avenue), 100 feet in width, lying north of Lot 1, Block 190, City of Okeechobee, according to the plat thereof as recorded in Plat Book 5 at Page 5 of the Public Records of Okeechobee County, Florida.

That portion of Southwest 5th Street (formerly known per plat as Fourth Street), 70 feet in width, lying north of Block 191, City of Okeechobee, according to the plat thereof as recorded in Plat Book 5 at Page 5 of the Public Records of Okeechobee County, Florida.

# Purpose of the Right-of-Way Abandonment:

SW 4th Street and SW 5th Street ROWs are required to be abandoned to adjoin the already developed parcel to the north so the proposed expansion to the existing building can proceed to the south for the industrial expansion project.