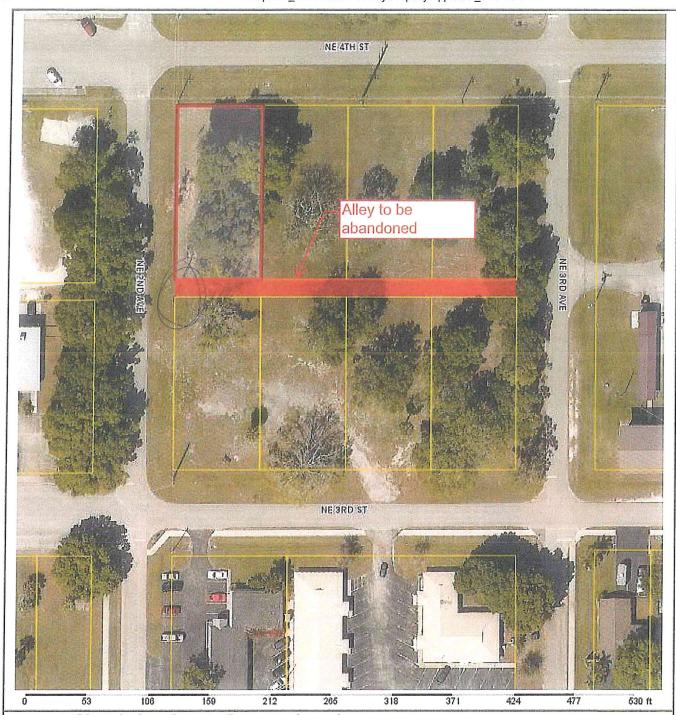

Purpose of the Right-of-Way Abandonment:

The alley is being abandoned because there is a single land owner around this alley and they are planning to sell the land to someone who wants to build multifamily units and this will eliminate the rear setback on each lot and allow a unity of title for the whole block.