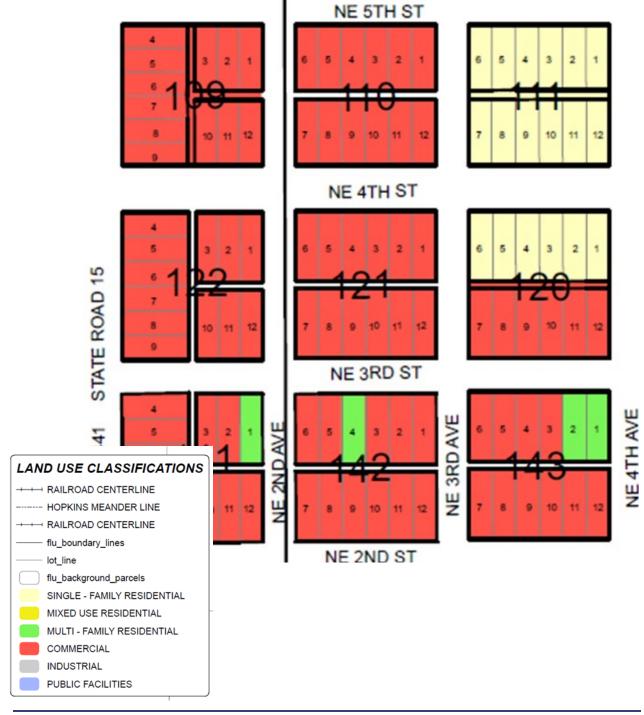

| 0.103 acres               | 0.103 acres                    |



#### Description of the Subject Site and Surrounding Area

#### **AERIAL**

The subject of the abandonment/vacation is outlined in Red on the aerial photograph from the Property Appraiser's office below. The Applicant owns all surrounding parcels.





#### **FUTURE LAND USE**

The subject of the abandonment/vacation, is the land between the north and south sections of Block 121, as shown on this excerpt from the City's Future Land Use Map. If the City grants the Applicant's concurrent request to change the future land use designation from Commercial to Multifamily Residential, then it also seems appropriate to approve the vacation of this alley and designate that land as Multifamily Residential on the Future Land Use Map.





#### **ZONING**

The subject of the abandonment/vacation, is the land between the north and south sections of Block 121, as shown on this excerpt from the City's Zoning Map. If the City grants the Applicant's concurrent request to rezone from Residential Single Family to Residential Multiple Family, then it also seems appropriate to approve the vacation of this alley and designate that land as Residential Multiple Family on the Zoning Map.





#### Consistency with Sec. 78-33, Vacation of Rights-of-Way

Sec. 78.33 states that applications to vacate an alley or public right-of-way may be approved upon a finding by the City Council that the following requirements have been met. The Applicant's responses are provided in Times Roman typeface and are repeated below exactly as provided by t