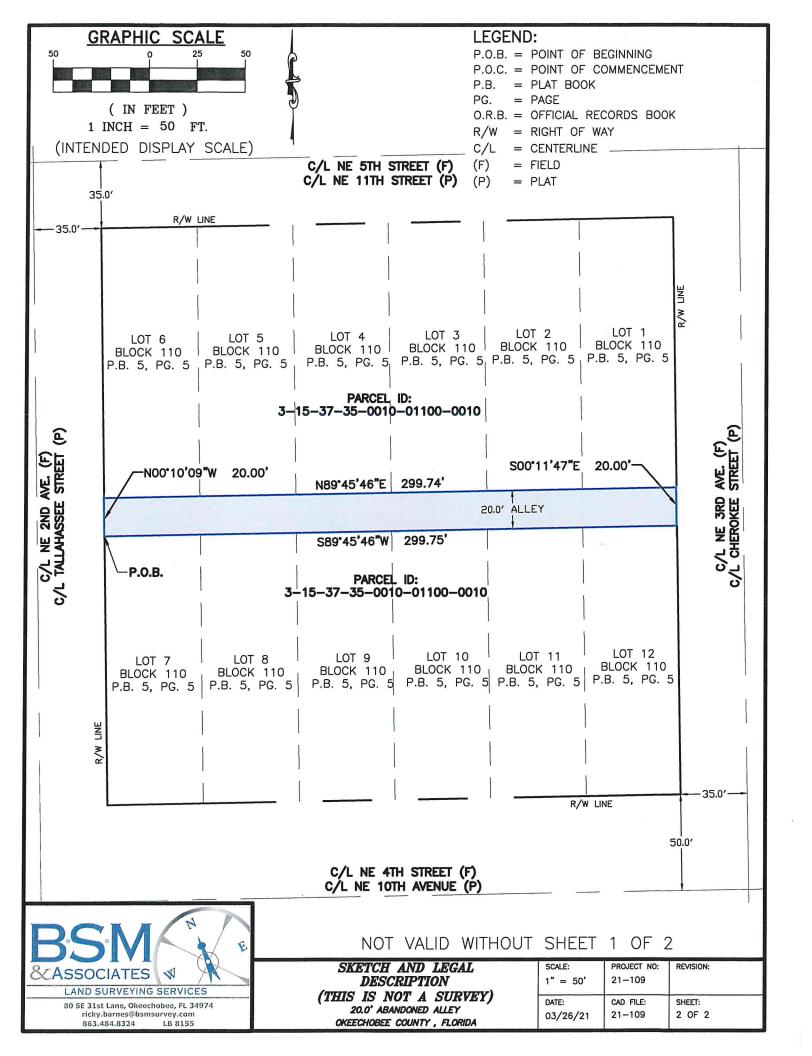

Legal Description of the Right-of-Way to be Abandoned:
A STRIP OF LAND, 20.00 FEET IN WIDTH, BEING A PORTION OF BLOCK 110 OF THE CITY OF OKEECHOBEE, ACCORDING TO THE PLAT THEREOF AS RECORDED IN PLAT BOOK 5, PAGE 5 OF THE PUBLIC RECORDS OF OKEECHOBEE COUNTY, FLORIDA, LOCATED IN SECTION 15, TOWNSHIP 37 SOUTH, RANGE 35 EAST, OKEECHOBEE COUNTY, FLORIDA BEING MORE PARTICULARLY DESCRIBED AS FOLLOWS:

NORTHEAST 2ND AVENUE, A DISTANCE OF 20.00 FEET TO THE NORTHWEST CORNER OF SAID BLOCK 110 ALLEY, THENCE NORTH 89°45′09° EAST ALONG THE NORTH LINE OF SAID BLOCK 110 ALLEY, A DISTANCE OF 299.74 FEET TO THE WEST RIGHT RIGHT-OF-WAY LINE OF NORTHEAST 3RD AVENUE AND THE NORTHEAST CORNER OF SAID BLOCK 110 ALLEY, THENCE SOUTH 00°11′47" EAST ALONG SAID WEST RIGHT-OF-WAY LINE, A DISTANCE OF 20.00 FEET TO THE SOUTHWEST ORNER OF SAID BLOCK 110 ALLEY; THENCE SOUTH 89'45'46" WEST ALONG THE SOUTH LINE OF SAID BLOCK 110 ALLEY, A DISTANCE OF 299.75 FEET TO THE POINT OF BEGINNING.

Purpose of the Right-of-Way Abandonment:

The alley is being abandoned because there is a single land owner around this alley and they are planning to sell the land to someone who wants to build multifamily units and this will eliminate the rear setback on each lot and allow a unity of title for the whole block.