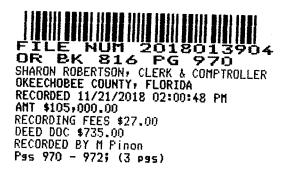

Legal Description of the Right-of-Way to be Abandoned:
A STRIP OF LAND, 20.00 FEET IN WIDTH, BEING A PORTION OF BLOCK 110 OF THE CITY OF OKEECHOBEE, ACCORDING TO THE PLAT THEREOF AS RECORDED IN PLAT BOOK 5, PAGE 5 OF THE PUBLIC RECORDS OF OKEECHOBEE COUNTY, FLORIDA, LOCATED IN SECTION 15, TOWNSHIP 37 SOUTH, RANGE 35 EAST, OKEECHOBEE COUNTY, FLORIDA BEING MORE PARTICULARLY DESCRIBED AS FOLLOWS:

NORTHEAST 2ND AVENUE, A DISTANCE OF 20.00 FEET TO THE NORTHWEST CORNER OF SAID BLOCK 110 ALLEY, THENCE NORTH 89°45′09° EAST ALONG THE NORTH LINE OF SAID BLOCK 110 ALLEY, A DISTANCE OF 299.74 FEET TO THE WEST RIGHT RIGHT-OF-WAY LINE OF NORTHEAST 3RD AVENUE AND THE NORTHEAST CORNER OF SAID BLOCK 110 ALLEY, THENCE SOUTH 00°11′47" EAST ALONG SAID WEST RIGHT-OF-WAY LINE, A DISTANCE OF 20.00 FEET TO THE SOUTHWEST ORNER OF SAID BLOCK 110 ALLEY; THENCE SOUTH 89'45'46" WEST ALONG THE SOUTH LINE OF SAID BLOCK 110 ALLEY, A DISTANCE OF 299.75 FEET TO THE POINT OF BEGINNING.