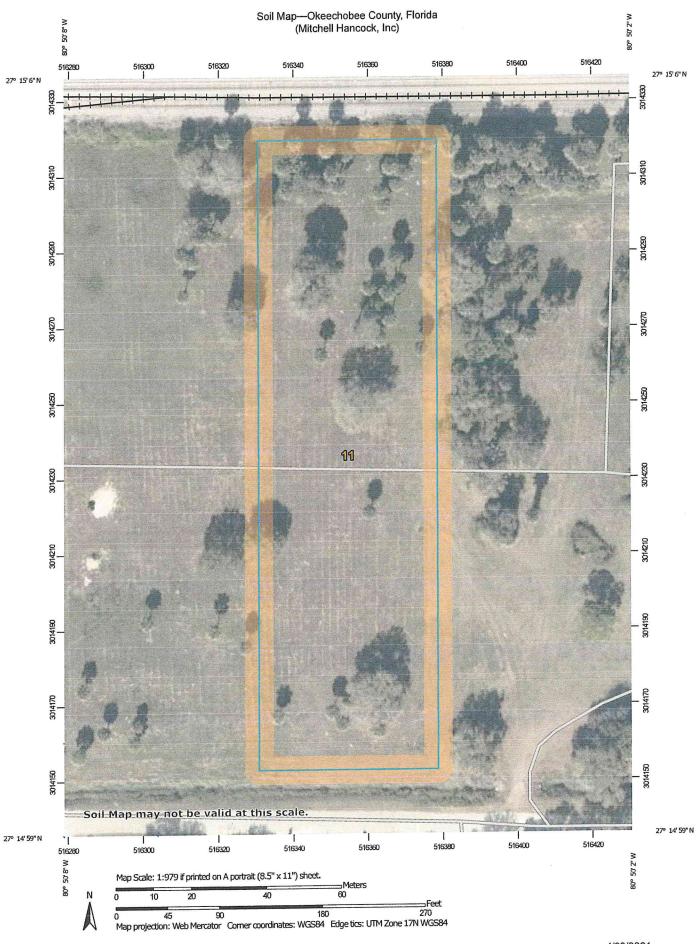

Legal Description of the Right-of-Way to be Abandoned:
A STRIP OF LAND, 20.00 FEET IN WIDTH, BEING A PORTION OF BLOCK 110 OF THE CITY OF OKEECHOBEE, ACCORDING TO THE PLAT THEREOF AS RECORDED IN PLAT BOOK 5, PAGE 5 OF THE PUBLIC RECORDS OF OKEECHOBEE COUNTY, FLORIDA, LOCATED IN SECTION 15, TOWNSHIP 37 SOUTH, RANGE 35 EAST, OKEECHOBEE COUNTY, FLORIDA BEING MORE PARTICULARLY DESCRIBED AS FOLLOWS:

NORTHEAST 2ND AVENUE, A DISTANCE OF 20.00 FEET TO THE NORTHWEST CORNER OF SAID BLOCK 110 ALLEY, THENCE NORTH 89°45′09° EAST ALONG THE NORTH LINE OF SAID BLOCK 110 ALLEY, A DISTANCE OF 299.74 FEET TO THE WEST RIGHT RIGHT-OF-WAY LINE OF NORTHEAST 3RD AVENUE AND THE NORTHEAST CORNER OF SAID BLOCK 110 ALLEY, THENCE SOUTH 00°11′47" EAST ALONG SAID WEST RIGHT-OF-WAY LINE, A DISTANCE OF 20.00 FEET TO THE SOUTHWEST ORNER OF SAID BLOCK 110 ALLEY; THENCE SOUTH 89'45'46" WEST ALONG THE SOUTH LINE OF SAID BLOCK 110 ALLEY, A DISTANCE OF 299.75 FEET TO THE POINT OF BEGINNING.