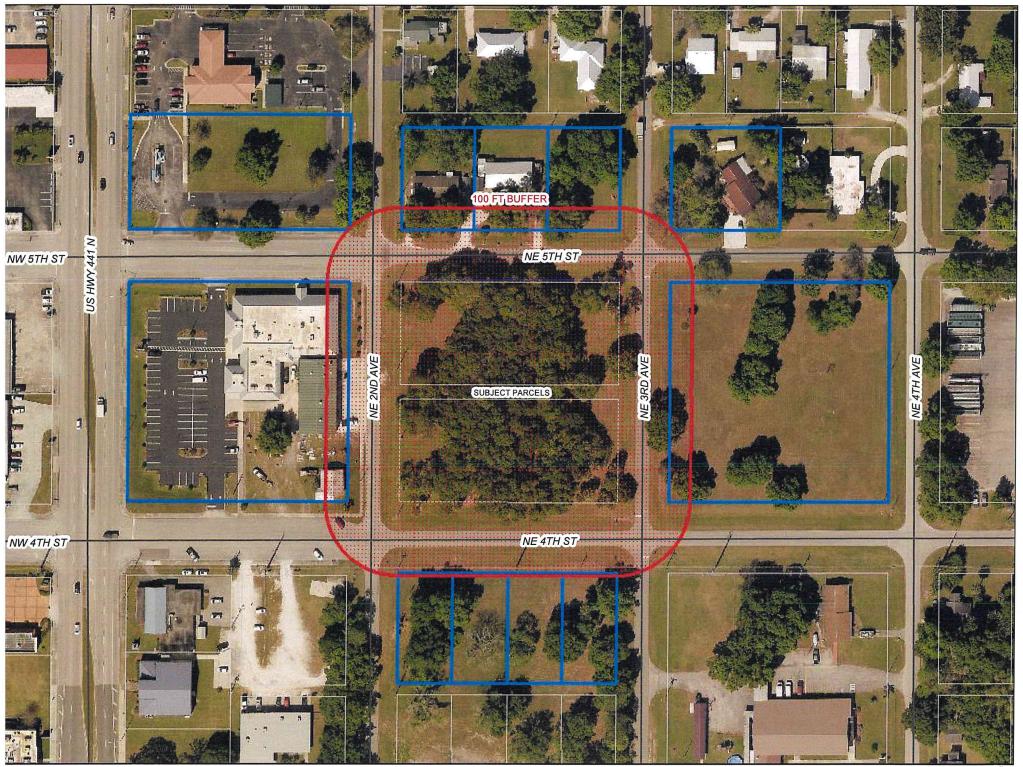

Legal Description of the Right-of-Way to be Abandoned:
A STRIP OF LAND, 20.00 FEET IN WIDTH, BEING A PORTION OF BLOCK 110 OF THE CITY OF OKEECHOBEE, ACCORDING TO THE PLAT THEREOF AS RECORDED IN PLAT BOOK 5, PAGE 5 OF THE PUBLIC RECORDS OF OKEECHOBEE COUNTY, FLORIDA, LOCATED IN SECTION 15, TOWNSHIP 37 SOUTH, RANGE 35 EAST, OKEECHOBEE COUNTY, FLORIDA BEING MORE PARTICULARLY DESCRIBED AS FOLLOWS:

NORTHEAST 2ND AVENUE, A DISTANCE OF 20.00 FEET TO THE NORTHWEST CORNER OF SAID BLOCK 110 ALLEY, THENCE NORTH 89°45′09° EAST ALONG THE NORTH LINE OF SAID BLOCK 110 ALLEY, A DISTANCE OF 299.74 FEET TO THE WEST RIGHT RIGHT-OF-WAY LINE OF NORTHEAST 3RD AVENUE AND THE NORTHEAST CORNER OF SAID BLOCK 110 ALLEY, THENCE SOUTH 00°11′47" EAST ALONG SAID WEST RIGHT-OF-WAY LINE, A DISTANCE OF 20.00 FEET TO THE SOUTHWEST ORNER OF SAID BLOCK 110 ALLEY; THENCE SOUTH 89'45'46" WEST ALONG THE SOUTH LINE OF SAID BLOCK 110 ALLEY, A DISTANCE OF 299.75 FEET TO THE POINT OF BEGINNING.

Purpose of the Right-of-Way Abandonment:

The alley is being abandoned because there is a single land owner around this alley and they are planning to sell the land to someone who wants to build multifamily units and this will eliminate the rear setback on each lot and allow a unity of title for the whole block.