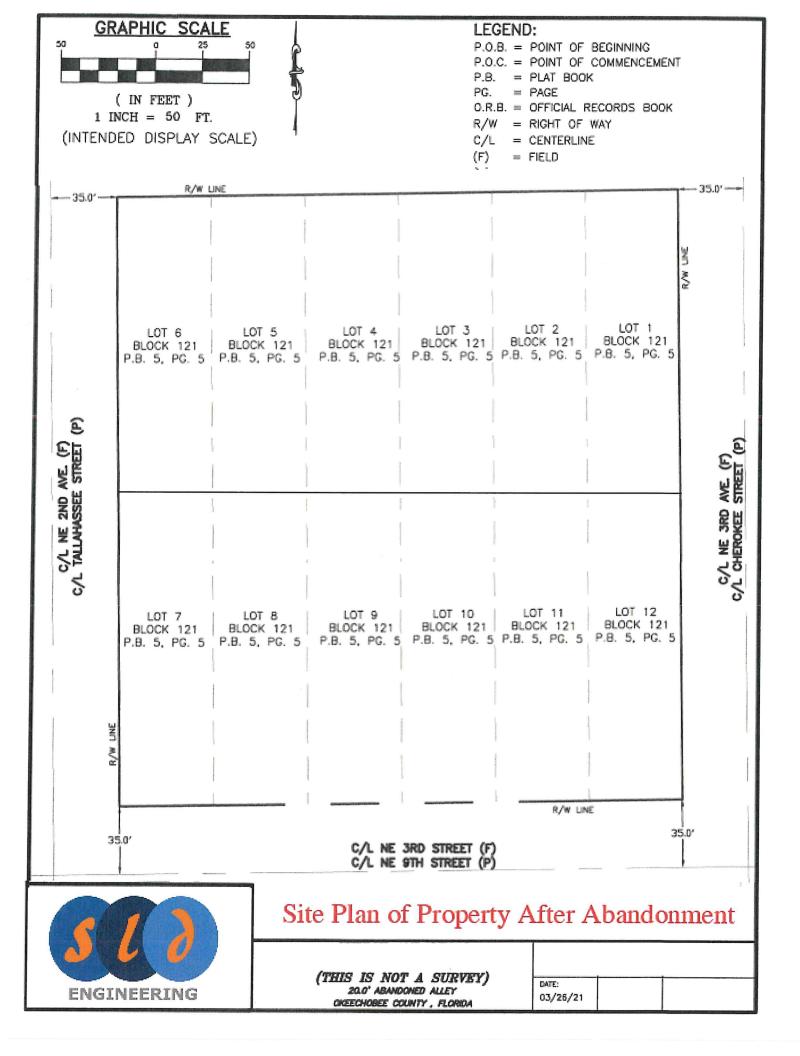

Legal Description of the Right-of-Way to be Abandoned:
A STRIP OF LAND, 20.00 FEET IN WIDTH, BEING A PORTION OF BLOCK 110 OF THE CITY OF OKEECHOBEE, ACCORDING TO THE PLAT THEREOF AS RECORDED IN PLAT BOOK 5, PAGE 5 OF THE PUBLIC RECORDS OF OKEECHOBEE COUNTY, FLORIDA, LOCATED IN SECTION 15, TOWNSHIP 37 SOUTH, RANGE 35 EAST, OKEECHOBEE COUNTY, FLORIDA BEING MORE PARTICULARLY DESCRIBED AS FOLLOWS:

NORTHEAST 2ND AVENUE, A DISTANCE OF 20.00 FEET TO THE NORTHWEST CORNER OF SAID BLOCK 110 ALLEY, THENCE NORTH 89°45′09° EAST ALONG THE NORTH LINE OF SAID BLOCK 110 ALLEY, A DISTANCE OF 299.74 FEET TO THE WEST RIGHT RIGHT-OF-WAY LINE OF NORTHEAST 3RD AVENUE AND THE NORTHEAST CORNER OF SAID BLOCK 110 ALLEY, THENCE SOUTH 00°11′47" EAST ALONG SAID WEST RIGHT-OF-WAY LINE, A DISTANCE OF 20.00 FEET TO THE SOUTHWEST ORNER OF SAID BLOCK 110 ALLEY; THENCE SOUTH 89'45'46" WEST ALONG THE SOUTH LINE OF SAID BLOCK 110 ALLEY, A DISTANCE OF 299.75 FEET TO THE POINT OF BEGINNING.