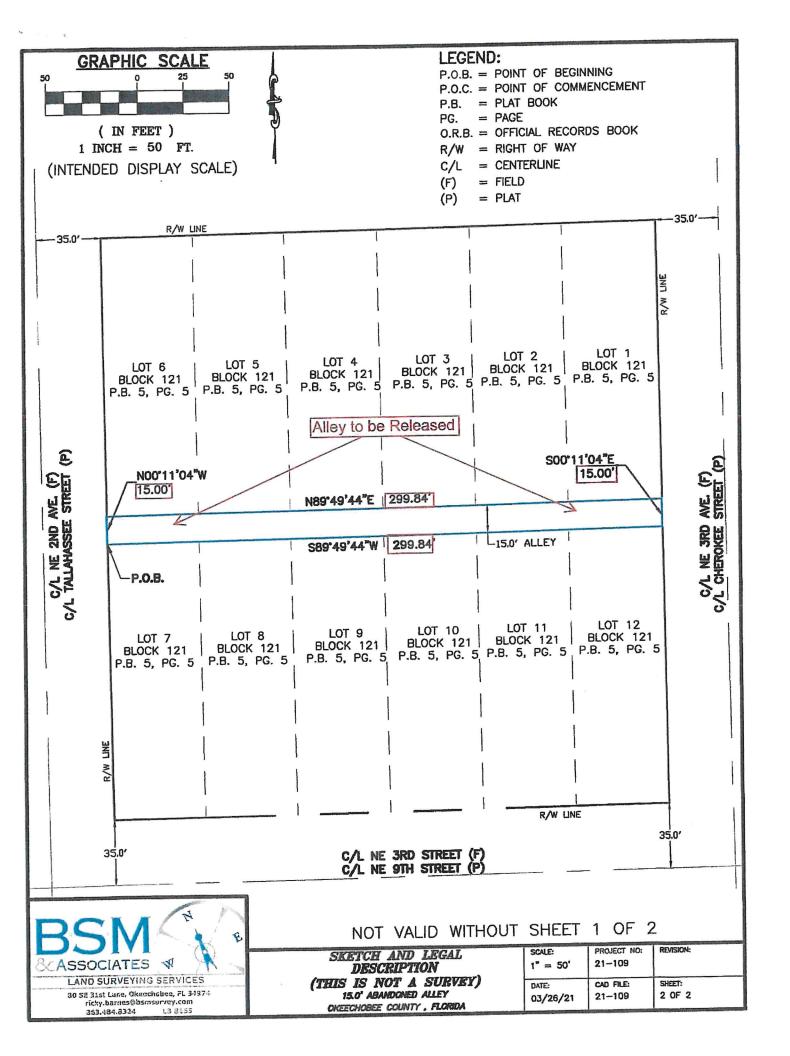

Legal Description of the Right-of-Way to be Abandoned:
A STRIP OF LAND, 20.00 FEET IN WIDTH, BEING A PORTION OF BLOCK 110 OF THE CITY OF OKEECHOBEE, ACCORDING TO THE PLAT THEREOF AS RECORDED IN PLAT BOOK 5, PAGE 5 OF THE PUBLIC RECORDS OF OKEECHOBEE COUNTY, FLORIDA, LOCATED IN SECTION 15, TOWNSHIP 37 SOUTH, RANGE 35 EAST, OKEECHOBEE COUNTY, FLORIDA BEING MORE PARTICULARLY DESCRIBED AS FOLLOWS:

NORTHEAST 2ND AVENUE, A DISTANCE OF 20.00 FEET TO THE NORTHWEST CORNER OF SAID BLOCK 110 ALLEY, THENCE NORTH 89°45′09° EAST ALONG THE NORTH LINE OF SAID BLOCK 110 ALLEY, A DISTANCE OF 299.74 FEET TO THE WEST RIGHT RIGHT-OF-WAY LINE OF NORTHEAST 3RD AVENUE AND THE NORTHEAST CORNER OF SAID BLOCK 110 ALLEY, THENCE SOUTH 00°11′47" EAST ALONG SAID WEST RIGHT-OF-WAY LINE, A DISTANCE OF 20.00 FEET TO THE SOUTHWEST ORNER OF SAID BLOCK 110 ALLEY; THENCE SOUTH 89'45'46" WEST ALONG THE SOUTH LINE OF SAID BLOCK 110 ALLEY, A DISTANCE OF 299.75 FEET TO THE POINT OF BEGINNING.

Purpose of the Right-of-Way Abandonment:

The alley is being abandoned because there is a single land owner around this alley and they are planning to sell the land to someone who wants to build multifamily units and this will eliminate the rear setback on each lot and allow a unity of title for the whole block.