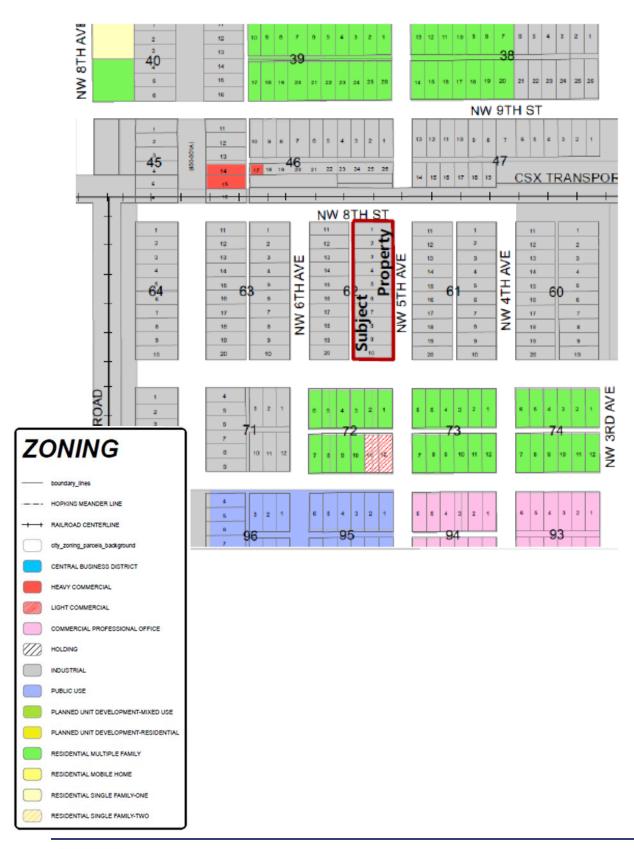

#### **PUBLIC HEARING QUASI-JUDICIAL ITEMS**

- **C.** Rezoning Petition No. 21-002-R, from Light Commercial to Residential Multiple Family (RMF) on 1.929± acres located at 309 Northeast 4<sup>th</sup> Street, for the proposed use of an apartment development.
  - **1.** Oath for testimony was administered to Mr. Steven Dobbs, 209 Northeast 2<sup>nd</sup> Street, Okeechobee, Florida.
  - **2.** City Planning Consultant Smith reviewed the Planning Staff Report recommending approval.
  - **3.** There were no comments offered by the Property Owner or Agent.
  - **4.** There were no public comments offered.
  - **5.** There were no Ex-Parte disclosures offered.
  - 6. Motion by Member Chartier, seconded by Member Jonassaint to recommend to the City Council Rezoning Petition No. 21-002-R as presented in Exhibit 3. **Motion Carried Unanimously**. The recommendation will be forwarded to the City Council for consideration at Public Hearings tentatively scheduled for June 15, 2021, and July 6, 2021.
- **D.** Rezoning Petition No. 21-003-R, from Residential Single Family One to RMF on 2.066± acres located in the 200 Block of Northeast 3<sup>rd</sup> Street, for the proposed use of an apartment development.
  - **1.** Oath for testimony was administered to Mr. Steven Dobbs, 209 Northeast 2<sup>nd</sup> Street, Okeechobee, Florida.
  - 2. City Planning Consultant Smith reviewed the Planning Staff Report recommending approval.
  - **3.** There were no comments offered by the Property Owner or Agent.
  - **4.** There were no public comments offered.
  - **5.** There were no Ex-Parte disclosures offered.
  - 6. Motion by Member Brass, seconded by Member Baughman to recommend to the City Council Rezoning Petition No. 21-003-R as presented in Exhibit 4. **Motion Carried Unanimously**. The recommendation will be forwarded to the City Council for consideration at Public Hearings tentatively scheduled for June 15, 2021, and July 6, 2021.