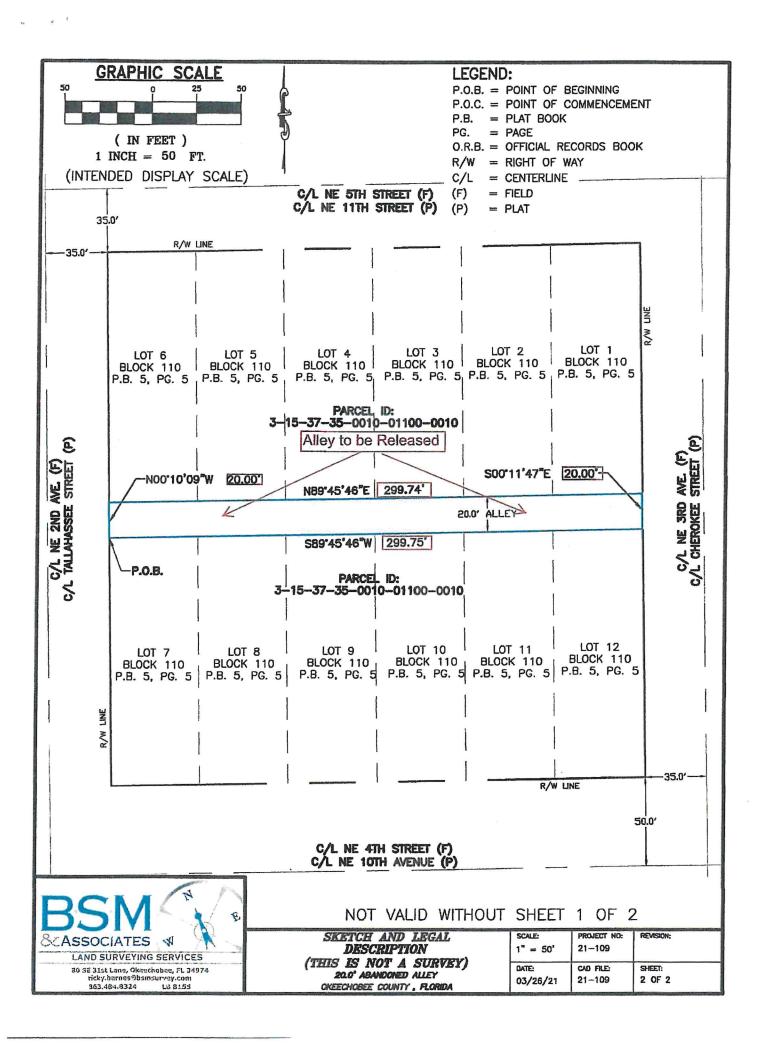

Legal Description of the Right-of-Way to be Abandoned:
A STRIP OF LAND, 20.00 FEET IN WIDTH, BEING A PORTION OF BLOCK 110 OF THE CITY OF OKEECHOBEE, ACCORDING TO THE PLAT THEREOF AS RECORDED IN PLAT BOOK 5, PAGE 5 OF THE PUBLIC RECORDS OF OKEECHOBEE COUNTY, FLORIDA, LOCATED IN SECTION 15, TOWNSHIP 37 SOUTH, RANGE 35 EAST, OKEECHOBEE COUNTY, FLORIDA BEING MORE PARTICULARLY DESCRIBED AS FOLLOWS:

NORTHEAST 2ND AVENUE, A DISTANCE OF 20.00 FEET TO THE NORTHWEST CORNER OF SAID BLOCK 110 ALLEY, THENCE NORTH 89°45′09° EAST ALONG THE NORTH LINE OF SAID BLOCK 110 ALLEY, A DISTANCE OF 299.74 FEET TO THE WEST RIGHT RIGHT-OF-WAY LINE OF NORTHEAST 3RD AVENUE AND THE NORTHEAST CORNER OF SAID BLOCK 110 ALLEY, THENCE SOUTH 00°11′47" EAST ALONG SAID WEST RIGHT-OF-WAY LINE, A DISTANCE OF 20.00 FEET TO THE SOUTHWEST ORNER OF SAID BLOCK 110 ALLEY; THENCE SOUTH 89'45'46" WEST ALONG THE SOUTH LINE OF SAID BLOCK 110 ALLEY, A DISTANCE OF 299.75 FEET TO THE POINT OF BEGINNING.

Purpose of the Right-of-Way Abandonment:

The alley is being abandoned because there is a single land owner around this alley and they are planning to sell the land to someone who wants to build multifamily units and this will eliminate the rear setback on each lot and allow a unity of title for the whole block.