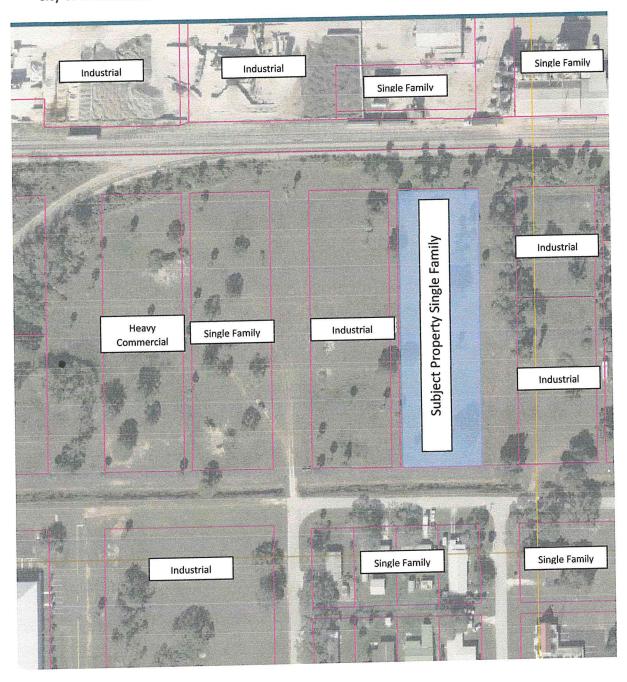

ales;
- Utilize stormwater retention where feasible; and
- Street cleaning and general site maintenance.

#### Parks and Recreation

No required parks and recreation for Industrial use.

#### **Hurricane Preparedness**

This project is located outside any project storm surge areas within the City of Okeechobee. The current Florida Building Code requires impact windows and doors, if the employees desire to remain in the unit.

#### Miscellaneous Data

# Parcel Control Numbers Subject to this Application

3-15-37-35-0010-00620-0110

#### **Legal Description**

Please refer to the attached legal and sketches that comprise this application for future land use amendment.

Mitchell G. Hancock Industrial Office City of Okeechobee Future Land Use Amendment Surrounding Property Owners FLU Exhibit



Mitchell G. Hancock Industrial Office City of Okeechobee Future Land Use Amendment Surrounding Property Owners Land Use Exhibit



Mitchell G. Hancock Industrial Office City of Okeechobee Future Land Use Amendment Surrounding Property Owners Zoning Exhibit





STANDARD NOTES: No search of the public records for determination of ownership or restrictions affecting the lands shown was performed by the surveyor. The survey depicted here is prepared exclusively for those parties noted. No responsibility or liability is assumed by the surveyor for use by others not specifically named. Not valid without the signature and embossed seal of Florida licensed surveyor and mapper #4506. There are no visible above ground encroachments except as shown. No attempt was made to locate underground improv