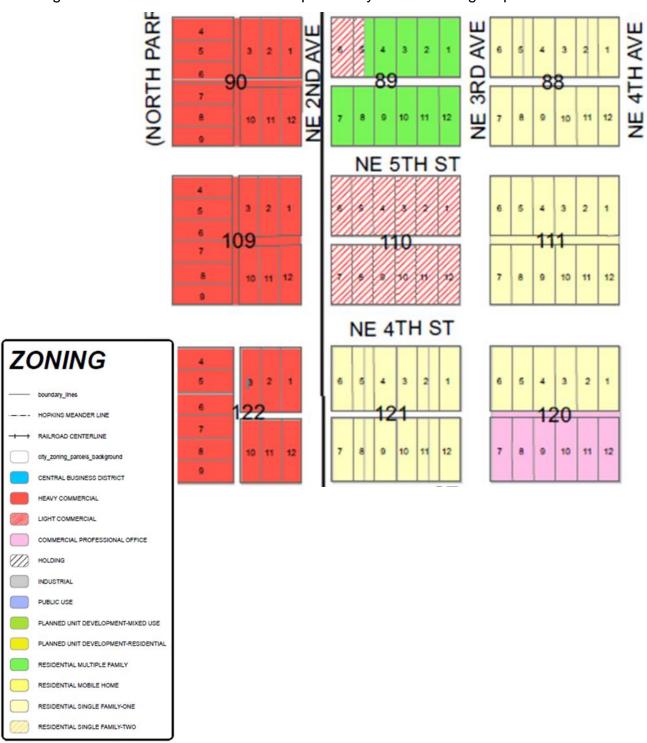

#### V. CHAIRPERSON HOOVER OPENED THE PUBLIC HEARING AT 6:02 P.M.

- **A.** Comprehensive Plan Small Scale Future Land Use Map (FLUM) Amendment Application No. 21-002-SSA, from Commercial to Multi-Family (MF) Residential on 1.929± acres located at 309 Northeast 4<sup>th</sup> Street.
  - 1. City Planning Consultant Mr. Ben Smith of LaRue Planning and Management Services reviewed the Planning Staff Report recommending approval.
  - **2.** There were no comments offered by the Property Owner or Agent.
  - **3.** There were no public comments offered.
  - **4.** There were no Ex-Parte disclosures offered.
  - Motion by Member Baughman, seconded by Member Jonassaint to recommend to the City Council Comprehensive Plan Small Scale FLUM Amendment Application No. 21-002-SSA as presented in Exhibit 1. Motion Carried Unanimously. The recommendation will be forwarded to the City Council for consideration at a Public Hearing tentatively scheduled for June 15, 2021.
- **B.** Comprehensive Plan Small Scale FLUM Amendment Application No. 21-003-SSA, from Commercial to MF Residential on 2.066± acres located in the 200 Block of Northeast 3<sup>rd</sup> Street.
  - 1. City Planning Consultant Smith reviewed the Planning Staff Report recommending approval.
  - **2.** There were no comments offered by the Property Owner or Agent.
  - **3.** There were no public comments offered.
  - **4.** There were no Ex-Parte disclosures offered.
  - Motion by Member Jonassaint, seconded by Member Chartier to recommend to the City Council Comprehensive Plan Small Scale FLUM Amendment Application No. 21-003-SSA as presented in Exhibit 2. Motion Carried Unanimously. The recommendation will be forwarded to the City Council for consideration at a Public Hearing tentatively scheduled for June 15, 2021.

#### **PUBLIC HEARING QUASI-JUDICIAL ITEMS**

- **C.** Rezoning Petition No. 21-002-R, from Light Commercial to Residential Multiple Family (RMF) on 1.929± acres located at 309 Northeast 4<sup>th</sup> Street, for the proposed use of an apartment development.
  - **1.** Oath for testimony was administered to Mr. Steven Dobbs, 209 Northeast 2<sup>nd</sup> Street, Okeechobee, Florida.
  - **2.** City Planning Consultant Smith reviewed the Planning Staff Report recommending approval.
  - **3.** There were no comments offered by the Property Owner or Agent.
  - **4.** There were no public comments offered.
  - **5.** There were no Ex-Parte disclosures offered.
  - 6. Motion by Member Chartier, seconded by Member Jonassaint to recommend to the City Council Rezoning Petition No. 21-002-R as presented in Exhibit 3. **Motion Carried Unanimously**. The recommendation will be forwarded to the City Council for consideration at Public Hearings tentatively scheduled for June 15, 2021, and July 6, 2021.
- **D.** Rezoning Petition No. 21-003-R, from Residential Single Family One to RMF on 2.066± acres located in the 200 Block of Northeast 3<sup>rd</sup> Street, for the proposed use of an apartment development.
  - **1.** Oath for testimony was administered to Mr. Steven Dobbs, 209 Northeast 2<sup>nd</sup> Street, Okeechobee, Florida.
  - 2. City Planning Consultant Smith reviewed the Planning Staff Report recommending approval.
  - **3.** There were no comments offered by the Property Owner or Agent.
  - **4.** There were no public comments offered.
  - **5.** There were no Ex-Parte disclosures offered.
  - 6. Motion by Member Brass, seconded by Member Baughman to recommend to the City Council Rezoning Petition No. 21-003-R as presented in Exhibit 4. **Motion Carried Unanimously**. The recommendation will be forwarded to the City Council for consideration at Public Hearings tentatively scheduled for June 15, 2021, and July 6, 2021.