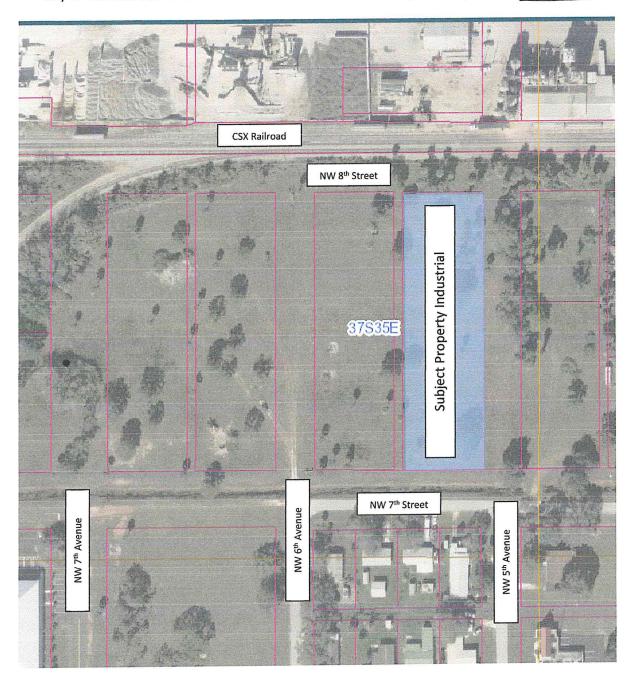

Legal Description of the Right-of-Way to be Abandoned:
A STRIP OF LAND, 20.00 FEET IN WIDTH, BEING A PORTION OF BLOCK 110 OF THE CITY OF OKEECHOBEE, ACCORDING TO THE PLAT THEREOF AS RECORDED IN PLAT BOOK 5, PAGE 5 OF THE PUBLIC RECORDS OF OKEECHOBEE COUNTY, FLORIDA, LOCATED IN SECTION 15, TOWNSHIP 37 SOUTH, RANGE 35 EAST, OKEECHOBEE COUNTY, FLORIDA BEING MORE PARTICULARLY DESCRIBED AS FOLLOWS:

NORTHEAST 2ND AVENUE, A DISTANCE OF 20.00 FEET TO THE NORTHWEST CORNER OF SAID BLOCK 110 ALLEY, THENCE NORTH 89°45′09° EAST ALONG THE NORTH LINE OF SAID BLOCK 110 ALLEY, A DISTANCE OF 299.74 FEET TO THE WEST RIGHT RIGHT-OF-WAY LINE OF NORTHEAST 3RD AVENUE AND THE NORTHEAST CORNER OF SAID BLOCK 110 ALLEY, THENCE SOUTH 00°11′47" EAST ALONG SAID WEST RIGHT-OF-WAY LINE, A DISTANCE OF 20.00 FEET TO THE SOUTHWEST ORNER OF SAID BLOCK 110 ALLEY; THENCE SOUTH 89'45'46" WEST ALONG THE SOUTH LINE OF SAID BLOCK 110 ALLEY, A DISTANCE OF 299.75 FEET TO THE POINT OF BEGINNING.

Purpose of the Right-of-Way Abandonment:

The alley is being abandoned because there is a single land owner around this alley and they are planning to sell the land to someone who wants to build multifamily units and this will eliminate the rear setback on each lot and allow a unity of title for the whole block.