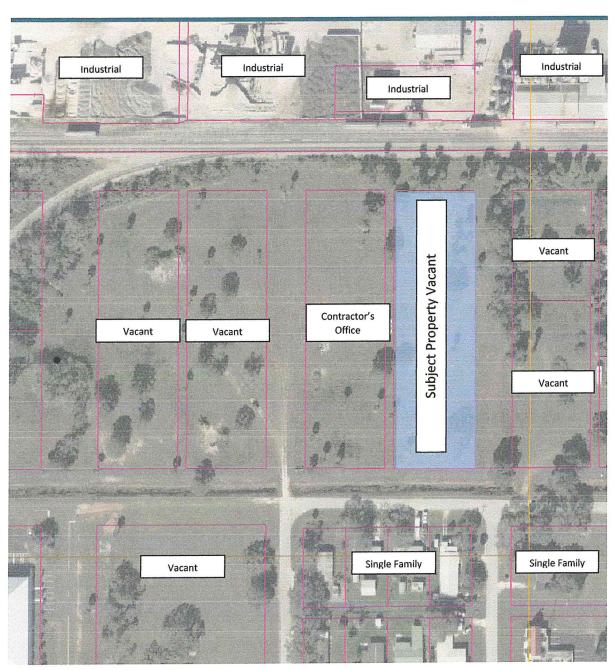

No required parks and recreation for Industrial use.

#### **Hurricane Preparedness**

This project is located outside any project storm surge areas within the City of Okeechobee. The current Florida Building Code requires impact windows and doors, if the employees desire to remain in the unit.

#### Miscellaneous Data

# Parcel Control Numbers Subject to this Application

3-15-37-35-0010-00620-0110

#### **Legal Description**

Please refer to the attached legal and sketches that comprise this application for future land use amendment.

Mitchell G. Hancock Industrial Office City of Okeechobee Future Land Use Amendment Surrounding Property Owners FLU Exhibit



Mitchell G. Hancock Industrial Office City of Okeechobee Future Land Use Amendment Surrounding Property Owners Land Use Exhibit



Mitchell G. Hancock Industrial Office City of Okeechobee Future Land Use Amendment Surrounding Property Owners Zoning Exhibit





STANDARD NOTES: No search of the public records for determination of ownership or restrictions affecting the lands shown was performed by the surveyor. The survey depicted here is prepared exclusively for those parties noted. No responsibility or liability is assumed by the surveyor for use by others not specifically named. Not valid without the signature and embossed seal of Florida licensed surveyor and mapper #4506. There are no visible above ground encroachments except as shown. No attempt was made to locate underground improvements and/or encroachments (if any) as part of this survey. This survey was prepared in accordance with and conforms to the standa