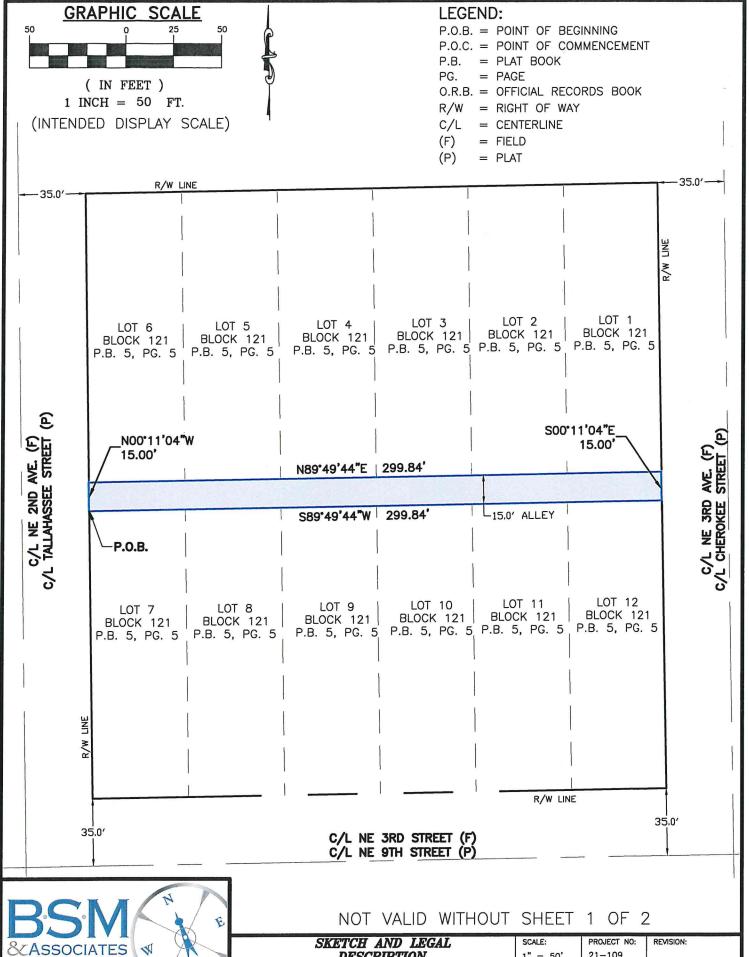

Legal Description of the Right-of-Way to be Abandoned:
A STRIP OF LAND, 20.00 FEET IN WIDTH, BEING A PORTION OF BLOCK 110 OF THE CITY OF OKEECHOBEE, ACCORDING TO THE PLAT THEREOF AS RECORDED IN PLAT BOOK 5, PAGE 5 OF THE PUBLIC RECORDS OF OKEECHOBEE COUNTY, FLORIDA, LOCATED IN SECTION 15, TOWNSHIP 37 SOUTH, RANGE 35 EAST, OKEECHOBEE COUNTY, FLORIDA BEING MORE PARTICULARLY DESCRIBED AS FOLLOWS:

NORTHEAST 2ND AVENUE, A DISTANCE OF 20.00 FEET TO THE NORTHWEST CORNER OF SAID BLOCK 110 ALLEY, THENCE NORTH 89°45′09° EAST ALONG THE NORTH LINE OF SAID BLOCK 110 ALLEY, A DISTANCE OF 299.74 FEET TO THE WEST RIGHT RIGHT-OF-WAY LINE OF NORTHEAST 3RD AVENUE AND THE NORTHEAST CORNER OF SAID BLOCK 110 ALLEY, THENCE SOUTH 00°11′47" EAST ALONG SAID WEST RIGHT-OF-WAY LINE, A DISTANCE OF 20.00 FEET TO THE SOUTHWEST ORNER OF SAID BLOCK 110 ALLEY; THENCE SOUTH 89'45'46" WEST ALONG THE SOUTH LINE OF SAID BLOCK 110 ALLEY, A DISTANCE OF 299.75 FEET TO THE POINT OF BEGINNING.