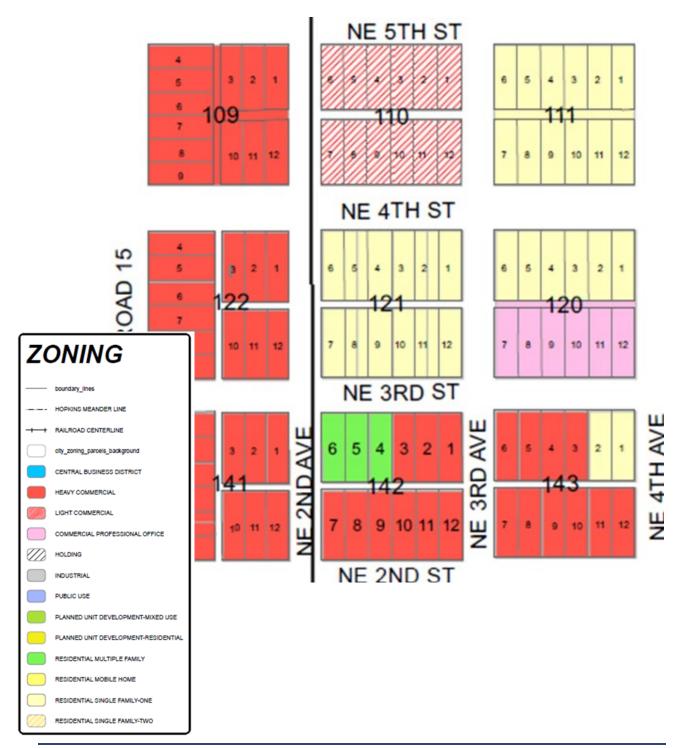

as shown on this excerpt from the City's Future Land Use Map. If the City grants the Applicant's concurrent request to change the future land use designation from Commercial to Multifamily Residential, then it also seems appropriate to approve the vacation of this alley and designate that land as Multifamily Residential on the Future Land Use Map.





#### **ZONING**

The subject of the abandonment/vacation, is the land between the north and south sections of Block 121, as shown on this excerpt from the City's Zoning Map. If the City grants the Applicant's concurrent request to rezone from Residential Single Family to Residential Multiple Family, then it also seems appropriate to approve the vacation of this alley and designate that land as Residential Multiple Family on the Zoning Map.





#### Consistency with Sec. 78-33, Vacation of Rights-of-Way

Sec. 78.33 states that applications to vacate an alley or public right-of-way may be approved upon a finding by the City Council that the following requirements have been met. The Applicant's responses are provided in Times Roman typeface and are repeated below exactly as provided by the Applicant. Staff has made no attempt to correct typos, grammar, or clarify the Applicant's comments. Staff Comments are in Arial typeface.

#### 1. Proposed vacation is consistent with the Comprehensive Plan.

**Applicant Comment**: "The requested alley is currently not used for access or utilities, there is no mention of alleys in the City's Comprehensive Plan, the LDR's mention alleys in Section 86-142, which states alley may be allowed in