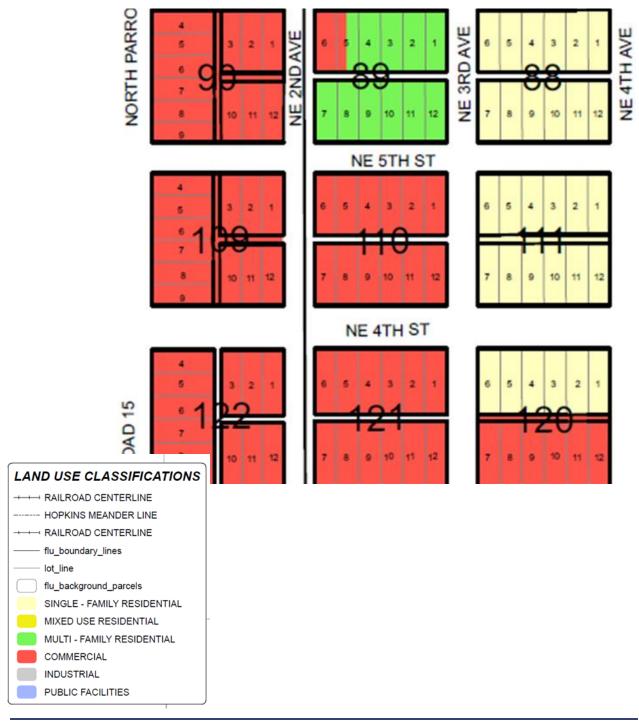

#### V. CHAIRPERSON HOOVER OPENED THE PUBLIC HEARING AT 6:02 P.M.

- **A.** Comprehensive Plan Small Scale Future Land Use Map (FLUM) Amendment Application No. 21-002-SSA, from Commercial to Multi-Family (MF) Residential on 1.929± acres located at 309 Northeast 4<sup>th</sup> Street.
  - 1. City Planning Consultant Mr. Ben Smith of LaRue Planning and Management Services reviewed the Planning Staff Report recommending approval.
  - **2.** There were no comments offered by the Property Owner or Agent.
  - **3.** There were no public comments offered.
  - **4.** There were no Ex-Parte disclosures offered.
  - Motion by Member Baughman, seconded by Member Jonassaint to recommend to the City Council Comprehensive Plan Small Scale FLUM Amendment Application No. 21-002-SSA as presented in Exhibit 1. Motion Carried Unanimously. The recommendation will be forwarded to the City Council for consideration at a Public Hearing tentatively scheduled for June 15, 2021.
- **B.** Comprehensive Plan Small Scale FLUM Amendment Application No. 21-003-SSA, from Commercial to MF Residential on 2.066± acres located in the 200 Block of Northeast 3<sup>rd</sup> Street.
  - 1. City Planning Consultant Smith reviewed the Planning Staff Report recommending approval.
  - **2.** There were no comments offered by the Property Owner or Agent.
  - **3.** There were no public comments offered.
  - **4.** There were no Ex-Parte disclosures offered.
  - Motion by Member Jonassaint, seconded by Member Chartier to recommend to the City Council Comprehensive Plan Small Scale FLUM Amendment Application No. 21-003-SSA as presented in Exhibit 2. Motion Carried Unanimously. The recommendation will be forwarded to the City Council for consideration at a Public Hearing tentatively scheduled for June 15, 2021.

#### **PUBLIC HEARING QUASI-JUDICIAL ITEMS**

- **C.** Rezoning Petition No. 21-002-R, from Light Commercial to Residential Multiple Family (RMF) on 1.929± acres located at 309 Northeast 4<sup>th</sup> Street, for the proposed use of an apartment development.
  - **1.** Oath for testimony was administered to Mr. Steven Dobbs, 209 Northeast 2<sup>nd</sup> Street, Okeechobee, Florida.
  - **2.** City Planning Consultant Smith reviewed the Planning Staff Report recommending approval.
  - **3.** There were no comments offered by the Property Owner or Agent.
  - **4.** There were no public comments offered.
  - **5.** There were no Ex-Parte disclosures offered.
  - 6. Motion by Member Chartier, seconded by Member Jonassaint to recommend to the City Council Rezoning Petition No. 21-002-R as presented in Exhibit 3. **Motion Carried Unanimously**. The recommendation will be forwarded to the City Council for consideration at Public Hearings tentatively scheduled for June 15, 2021, and July 6, 2021.
- **D.** Rezoning Petition No. 21-003-R, from Residential Single Family One to RMF on 2.066± acres located in the 200 Block of Northeast 3<sup>rd</sup> Street, for the proposed use of an apartment development.
  - **1.** Oath for testimony was administered to Mr. Steven Dobbs, 209 Northeast 2<sup>nd</sup> Street, Okeechobee, Florida.
  - 2. City Planning Consultant Smith reviewed the Planning Staff Report recommending approval.
  - **3.** There were no comments offered by the Property Owner or Agent.
  - **4.** There were no public comments offered.
  - **5.** There were no Ex-Parte disclosures offered.
  - 6. Motion by Member Brass, seconded by Member Baughman to recommend to the City Council Rezoning Petition No. 21-003-R as presented in Exhibit 4. **Motion Carried Unanimously**. The recommendation will be forwarded to the City Council for consideration at Public Hearings tentatively scheduled for June 15, 2021, and July 6, 2021.