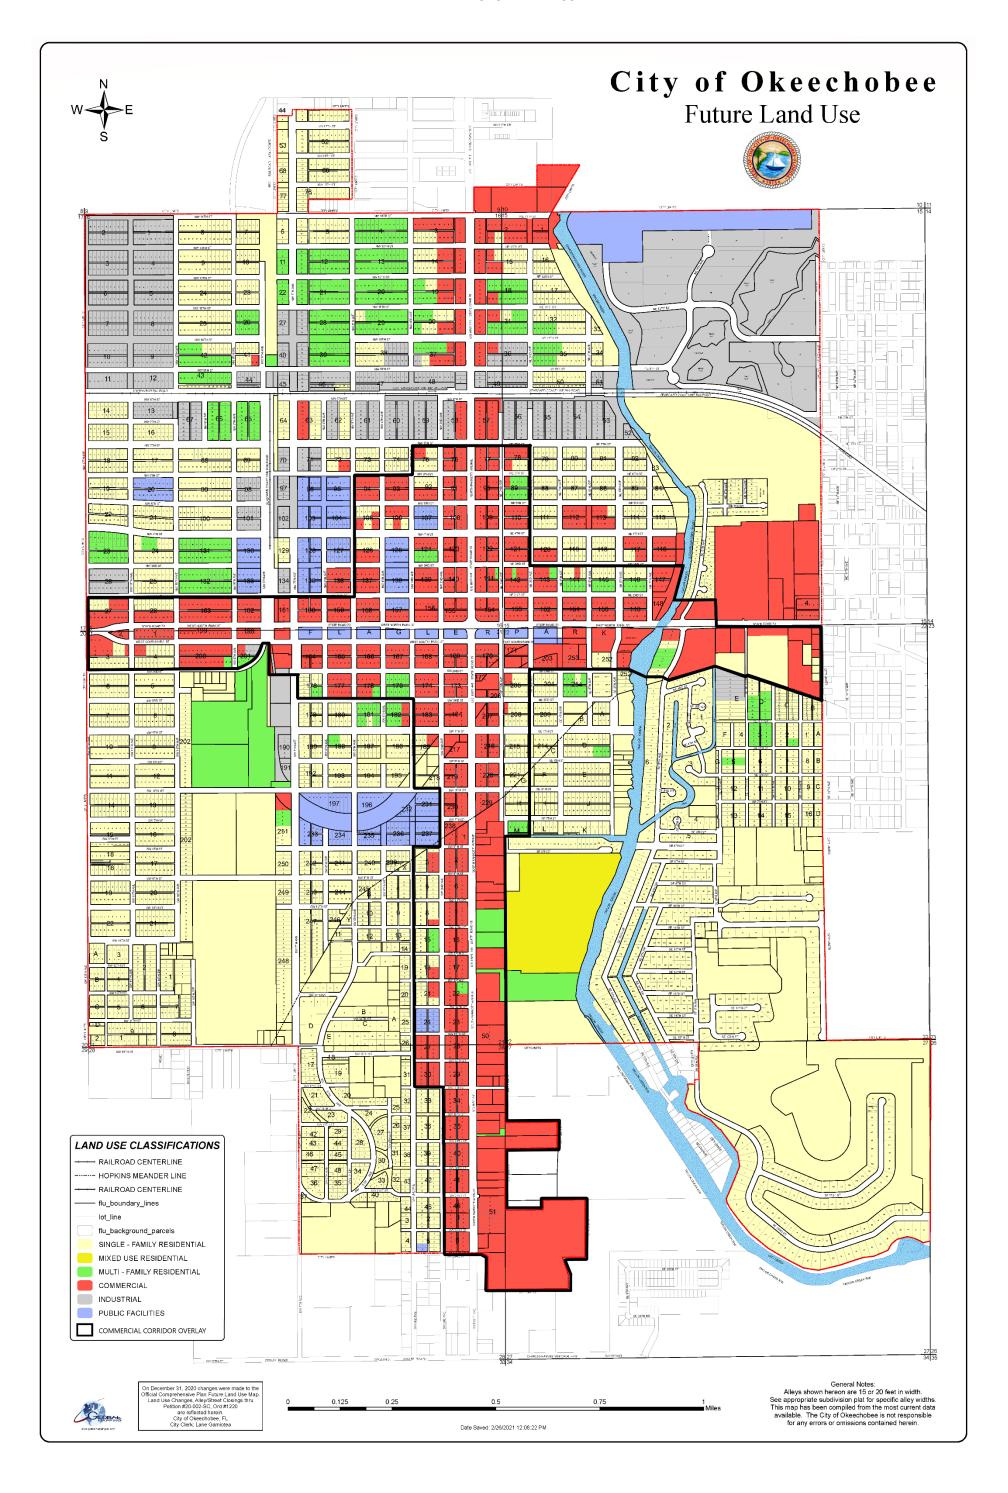

## VI. CHAIRPERSON HOOVER RECESSED THE REGULAR MEETING AND CONVENED THE WORKSHOP AT 6:35 P.M.

A. City Planning Consultant Smith briefly reviewed the Staff Report regarding an amendment to the City's Comprehensive Plan to create a Commercial Corridor Overlay (CCO). In May of 2013, the Planning Board recommended to the City Council adoption of a proposed amendment with restrictions on rezonings that may be approved within that Overlay. That amendment was never adopted. Staff had an opportunity to review that previously proposed amendment and after suggestions from Board Members at a Planning Board Workshop last month, is bringing back amended language. This proposed amendment would define the commercial corridor for planning purposes and provide aspirational guidelines and objectives for development and redevelopment along the City's major corridors. However, it would not burden that area with any additional requirements or rigid limitations. Additionally, changes were made to the previously proposed boundaries of the overlay after the Board discussed and suggested those as well.

The consensus of the Board was to move forward with the Planner's proposal. The proposed CCO amendment is: The City recognizes the importance of North Park Street (SR-70) and Parrott Avenue (US-441) as the City's primary commercial corridor roadways and desires to follow a considered, limited, and consistent approach to encourage private sector development and expansion of commercial, high density residential, and mixed-use opportunities in close proximity to City's major arterials. To this end, the City has identified those areas generally within one to two blocks of each of these roadways, but as more specifically delineated on Map 1.2 in the FLUM Series, as the CCO.

#### VI. WORKSHOP ITEM CONTINUED

To eliminate any uncertainty as to the desired pattern of land use within the boundaries of the CCO, the City declares the following planning aspirations for the CCO: Improve the quality of life for the City's residents and visitors by promoting development and redevelopment within the CCO which contributes to a thriving economic and cultural center with varied commercial opportunities, housing options, and social venues, foster infill and compatibility with existing development, encourage transitional development patterns with gradually lessening intensity outward from the corridors toward the low density residential neighborhoods, and consider rezoning requests within and adjacent to the CCO in light of the City's stated goals for the CCO.