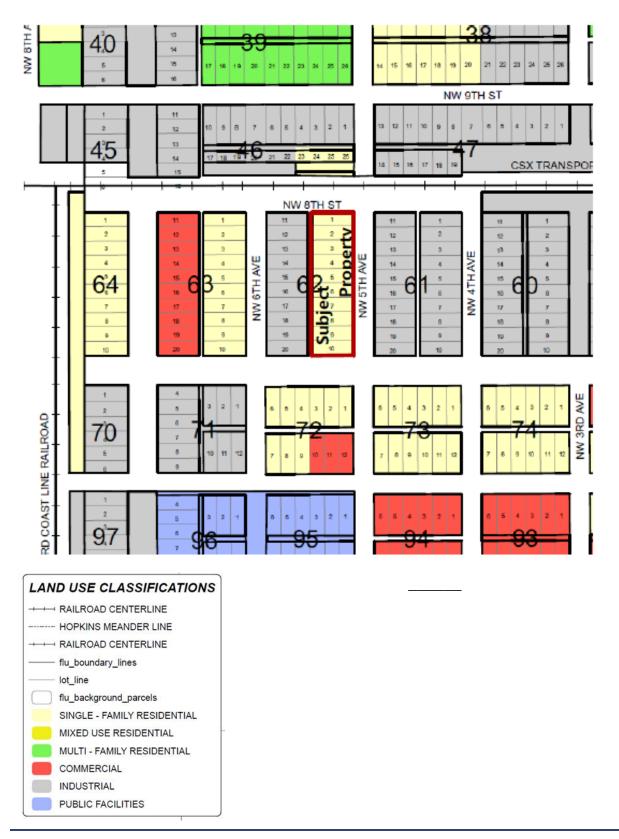

#### V. CHAIRPERSON HOOVER OPENED THE PUBLIC HEARING AT 6:02 P.M.

- **A.** Comprehensive Plan Small Scale Future Land Use Map (FLUM) Amendment Application No. 21-002-SSA, from Commercial to Multi-Family (MF) Residential on 1.929± acres located at 309 Northeast 4<sup>th</sup> Street.
  - 1. City Planning Consultant Mr. Ben Smith of LaRue Planning and Management Services reviewed the Planning Staff Report recommending approval.
  - **2.** There were no comments offered by the Property Owner or Agent.
  - **3.** There were no public comments offered.
  - **4.** There were no Ex-Parte disclosures offered.
  - Motion by Member Baughman, seconded by Member Jonassaint to recommend to the City Council Comprehensive Plan Small Scale FLUM Amendment Application No. 21-002-SSA as presented in Exhibit 1. Motion Carried Unanimously. The recommendation will be forwarded to the City Council for consideration at a Public Hearing tentatively scheduled for June 15, 2021.
- **B.** Comprehensive Plan Small Scale FLUM Amendment Application No. 21-003-SSA, from Commercial to MF Residential on 2.066± acres located in the 200 Block of Northeast 3<sup>rd</sup> Street.
  - 1. City Planning Consultant Smith reviewed the Planning Staff Report recommending approval.
  - **2.** There were no comments offered by the Property Owner or Agent.
  - **3.** There were no public comments offered.
  - **4.** There were no Ex-Parte disclosures offered.
  - Motion by Member Jonassaint, seconded by Member Chartier to recommend to the City Council Comprehensive Plan Small Scale FLUM Amendment Application No. 21-003-SSA as presented in Exhibit 2. Motion Carried Unanimously. The recommendation will be forwarded to the City Council for consideration at a Public Hearing tentatively scheduled for June 15, 2021.

#### **PUBLIC HEARING QUASI-JUDICIAL ITEMS**

- **C.** Rezoning Petition No. 21-002-R, from Light Commercial to Residential Multiple Family (RMF) on 1.929± acres located at 309 Northeast 4<sup>th</sup> Street, for the proposed use of an apartment development.
  - **1.** Oath for testimony was administered to Mr. Steven Dobbs, 209 Northeast 2<sup>nd</sup> Street, Okeechobee, Florida.
  - **2.** City Planning Consultant Smith reviewed the Planning Staff Report recommending approval.
  - **3.** There were no comments offered by the Property Owner or Agent.
  - **4.** There were no public comments offered.
  - **5.** There were no Ex-Parte disclosures offered.
  - 6. Motion by Member Chartier, seconded by Member Jonassaint to recommend to the City Council Rezoning Petition No. 21-002-R as presented in Exhibit 3. **Motion Carried Unanimously**. The recommendation will be forwarded to the City Council for consideration at Public Hearings tentatively scheduled for June 15, 2021, and July 6, 2021.
- **D.** Rezoning Petition No. 21-003-R, from Residential Single Family One to RMF on 2.066± acres located in the 200 Block of Northeast 3<sup>rd</sup> Street, for the proposed use of an apartment development.
  - **1.** Oath for testimony was administered to Mr. Steven Dobbs, 209 Northeast 2<sup>nd</sup> Street, Okeechobee, Florida.
  - 2. City Planning Consultant Smith reviewed the Planning Staff Report recommending approval.
  - **3.** There were no comments offered by the Property Owner or Agent.
  - **4.** There were no public comments offered.
  - **5.** There were no Ex-Parte disclosures offered.
  - 6. Motion by Member Brass, seconded by Member Baughman to recommend to the City Council Rezoning Petition No. 21-003-R as presented in Exhibit 4. **Motion Carried Unanimously**. The recommendation will be forwarded to the City Council for consideration at Public Hearings tentatively scheduled for June 15, 2021, and July 6, 2021.