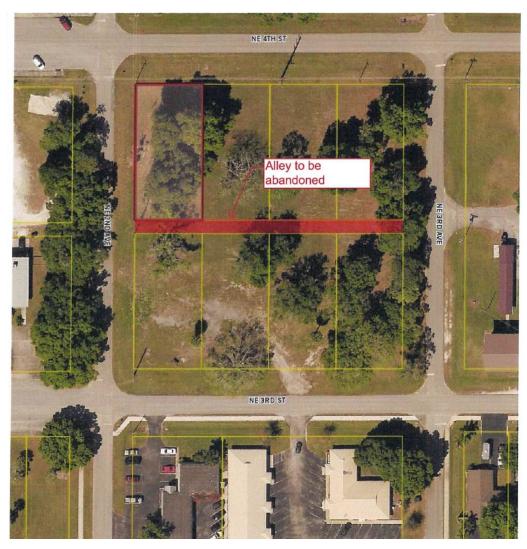

Legal Description of the Right-of-Way to be Abandoned:
A STRIP OF LAND, 20.00 FEET IN WIDTH, BEING A PORTION OF BLOCK 110 OF THE CITY OF OKEECHOBEE, ACCORDING TO THE PLAT THEREOF AS RECORDED IN PLAT BOOK 5, PAGE 5 OF THE PUBLIC RECORDS OF OKEECHOBEE COUNTY, FLORIDA, LOCATED IN SECTION 15, TOWNSHIP 37 SOUTH, RANGE 35 EAST, OKEECHOBEE COUNTY, FLORIDA BEING MORE PARTICULARLY DESCRIBED AS FOLLOWS:

NORTHEAST 2ND AVENUE, A DISTANCE OF 20.00 FEET TO THE NORTHWEST CORNER OF SAID BLOCK 110 ALLEY, THENCE NORTH 89°45′09° EAST ALONG THE NORTH LINE OF SAID BLOCK 110 ALLEY, A DISTANCE OF 299.74 FEET TO THE WEST RIGHT RIGHT-OF-WAY LINE OF NORTHEAST 3RD AVENUE AND THE NORTHEAST CORNER OF SAID BLOCK 110 ALLEY, THENCE SOUTH 00°11′47" EAST ALONG SAID WEST RIGHT-OF-WAY LINE, A DISTANCE OF 20.00 FEET TO THE SOUTHWEST ORNER OF SAID BLOCK 110 ALLEY; THENCE SOUTH 89'45'46" WEST ALONG THE SOUTH LINE OF SAID BLOCK 110 ALLEY, A DISTANCE OF 299.75 FEET TO THE POINT OF BEGINNING.

Purpose of the Right-of-Way Abandonment:

The alley is being abandoned because there is a single land owner around this alley and they are planning to sell the land to someone who wants to build multifamily units and this will eliminate the rear setback on each lot and allow a unity of title for the whole block.