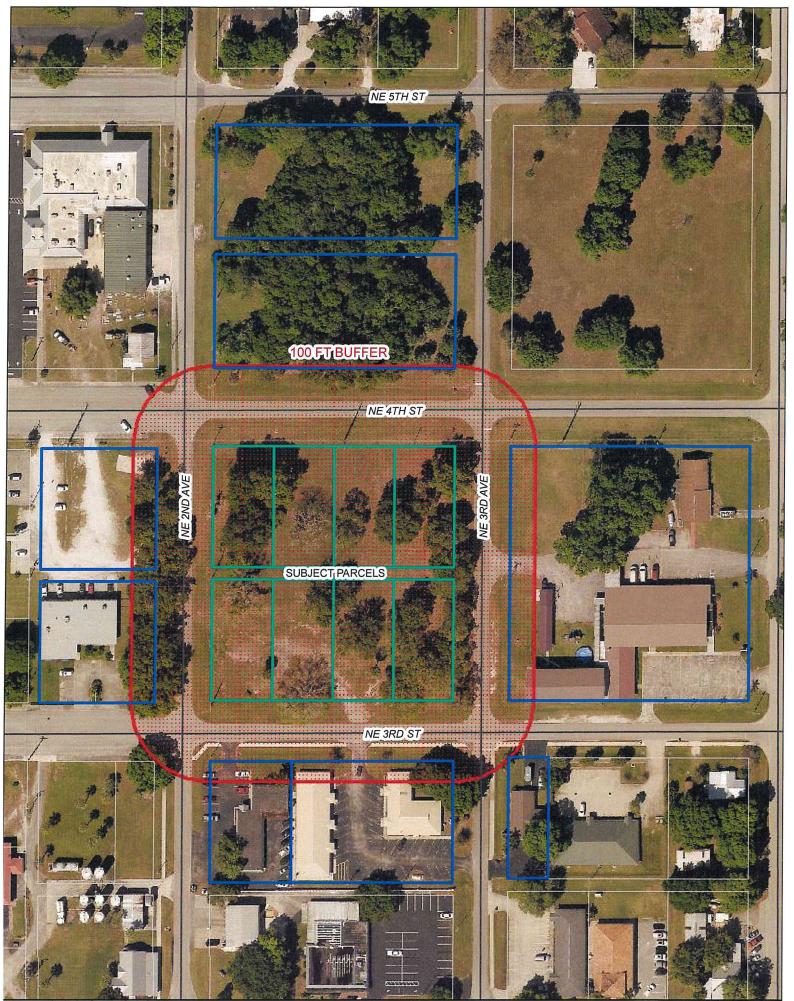

| <u> </u> | Required Attachments                                                                                                               |
|----------|------------------------------------------------------------------------------------------------------------------------------------|
| ti .     | y of recorded deed of petitioner as well as any other property owner whose property                                                |
| 11 4 4   | ontiguous to the right-of-way.                                                                                                     |
|          | ers of Consent or Objection. (If more than one property owner is involved and                                                      |
| 11 -     | are not signing the petition). SEE NOTE BELOW FOR ADDITIONAL                                                                       |
| 11       | FRUCTIONS                                                                                                                          |
|          | tion map of subject property and surrounding area within 100' (See Information lest Form attached) and dimensions of right-of-way. |
| List     | of all property owners within 300' of subject property (See Information Request                                                    |
| it .     | n attached)                                                                                                                        |
|          | Plan of property after abandonment. (No larger than 11x 17)                                                                        |
|          | cy Companies Authorization Form. (See attached)                                                                                    |
|          | lementary supporting information: Copy of recorded Plat of the Subdivision where                                                   |
|          | r-of-way exists no larger than 11x17. (Can be obtained from the County Clerk's                                                     |
| Offic    | e, Court House)                                                                                                                    |
|          | PLEASE NOTE:                                                                                                                       |
|          | If there are other property owners that are contiguous to the subject right-of-                                                    |
| 14.      | way, a notarized letter must be attached with the following information: date,                                                     |
|          | their name(s), what property they own, and whether they object to or consent                                                       |
|          | to the right-of-way abandonment. (See attached sample letter)                                                                      |