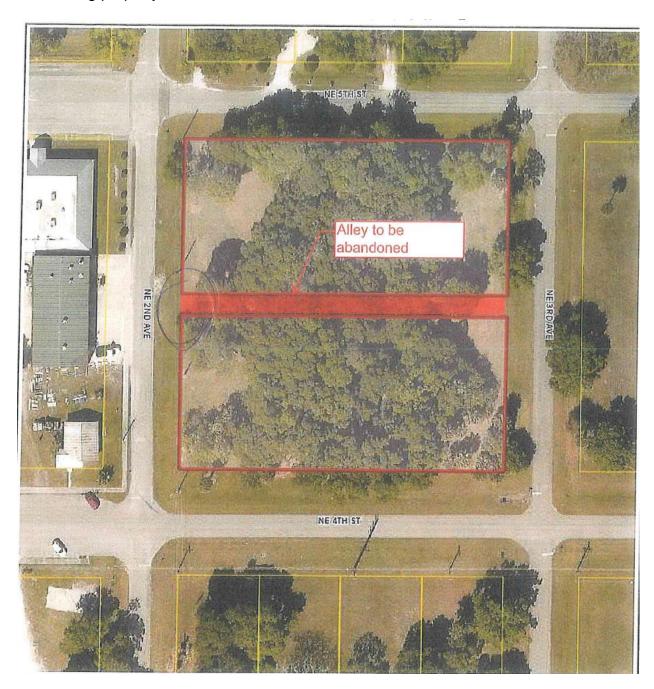

Legal Description of the Right-of-Way to be Abandoned:
A STRIP OF LAND, 20.00 FEET IN WIDTH, BEING A PORTION OF BLOCK 110 OF THE CITY OF OKEECHOBEE, ACCORDING TO THE PLAT THEREOF AS RECORDED IN PLAT BOOK 5, PAGE 5 OF THE PUBLIC RECORDS OF OKEECHOBEE COUNTY, FLORIDA, LOCATED IN SECTION 15, TOWNSHIP 37 SOUTH, RANGE 35 EAST, OKEECHOBEE COUNTY, FLORIDA BEING MORE PARTICULARLY DESCRIBED AS FOLLOWS:

NORTHEAST 2ND AVENUE, A DISTANCE OF 20.00 FEET TO THE NORTHWEST CORNER OF SAID BLOCK 110 ALLEY, THENCE NORTH 89°45′09° EAST ALONG THE NORTH LINE OF SAID BLOCK 110 ALLEY, A DISTANCE OF 299.74 FEET TO THE WEST RIGHT RIGHT-OF-WAY LINE OF NORTHEAST 3RD AVENUE AND THE NORTHEAST CORNER OF SAID BLOCK 110 ALLEY, THENCE SOUTH 00°11′47" EAST ALONG SAID WEST RIGHT-OF-WAY LINE, A DISTANCE OF 20.00 FEET TO THE SOUTHWEST ORNER OF SAID BLOCK 110 ALLEY; THENCE SOUTH 89'45'46" WEST ALONG THE SOUTH LINE OF SAID BLOCK 110 ALLEY, A DISTANCE OF 299.75 FEET TO THE POINT OF BEGINNING.

Purpose of the Right-of-Way Abandonment:

The alley is being abandoned because there is a single land owner around this alley and they are planning to sell the land to someone who wants to build multifamily units and this will eliminate the rear setback on each lot and allow a unity of title for the whole block.