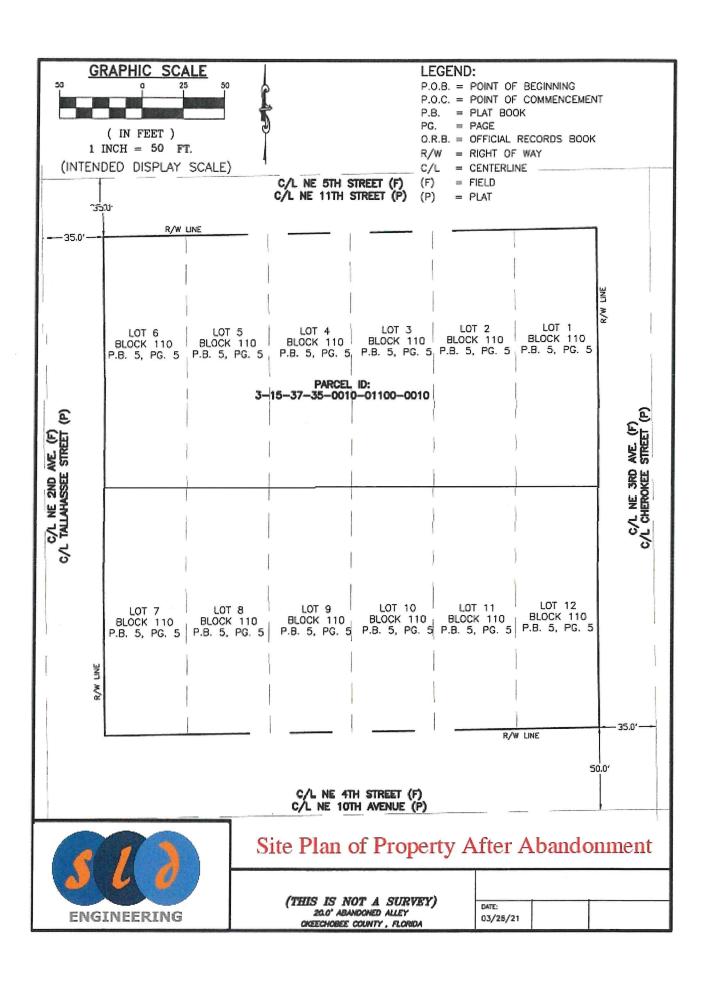

Legal Description of the Right-of-Way to be Abandoned:
A STRIP OF LAND, 20.00 FEET IN WIDTH, BEING A PORTION OF BLOCK 110 OF THE CITY OF OKEECHOBEE, ACCORDING TO THE PLAT THEREOF AS RECORDED IN PLAT BOOK 5, PAGE 5 OF THE PUBLIC RECORDS OF OKEECHOBEE COUNTY, FLORIDA, LOCATED IN SECTION 15, TOWNSHIP 37 SOUTH, RANGE 35 EAST, OKEECHOBEE COUNTY, FLORIDA BEING MORE PARTICULARLY DESCRIBED AS FOLLOWS:

NORTHEAST 2ND AVENUE, A DISTANCE OF 20.00 FEET TO THE NORTHWEST CORNER OF SAID BLOCK 110 ALLEY, THENCE NORTH 89°45′09° EAST ALONG THE NORTH LINE OF SAID BLOCK 110 ALLEY, A DISTANCE OF 299.74 FEET TO THE WEST RIGHT RIGHT-OF-WAY LINE OF NORTHEAST 3RD AVENUE AND THE NORTHEAST CORNER OF SAID BLOCK 110 ALLEY, THENCE SOUTH 00°11′47" EAST ALONG SAID WEST RIGHT-OF-WAY LINE, A DISTANCE OF 20.00 FEET TO THE SOUTHWEST ORNER OF SAID BLOCK 110 ALLEY; THENCE SOUTH 89'45'46" WEST ALONG THE SOUTH LINE OF SAID BLOCK 110 ALLEY, A DISTANCE OF 299.75 FEET TO THE POINT OF BEGINNING.

Purpose of the Right-of-Way Abandonment:

The alley is being abandoned because there is a single land owner around this alley and they are planning to sell the land to someone who wants to build multifamily units and this will eliminate the rear setback on each lot and allow a unity of title for the whole block.