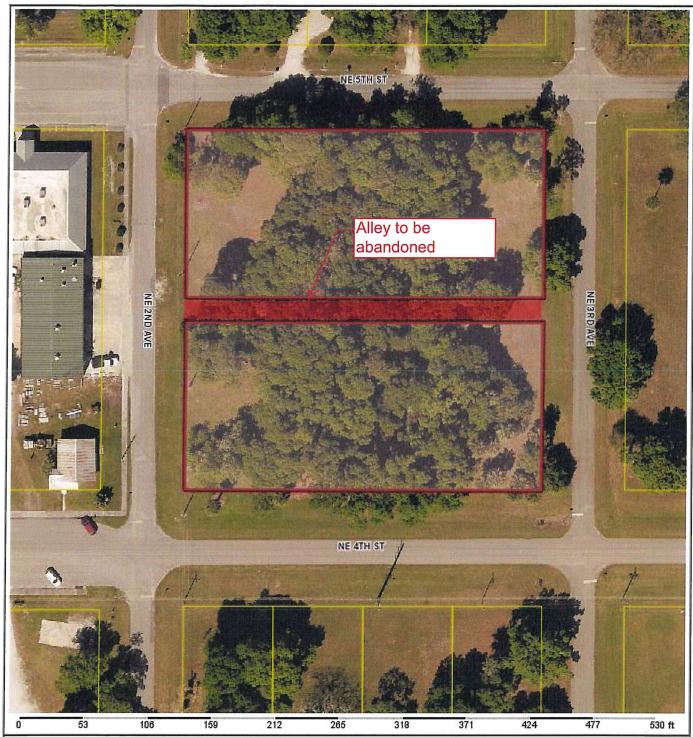

Purpose of the Right-of-Way Abandonment:

The alley is being abandoned because there is a single land owner around this alley and they are planning to sell the land to someone who wants to build multifamily units and this will eliminate the rear setback on each lot and allow a unity of title for the whole block.