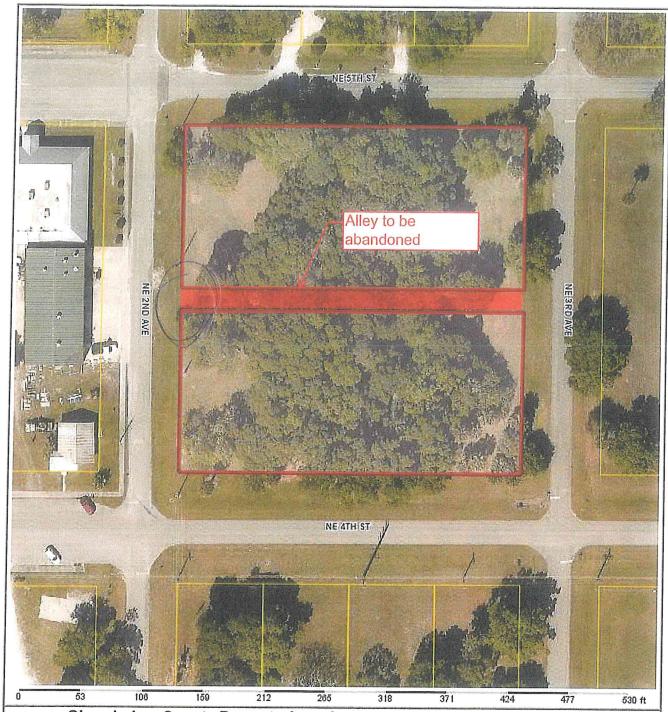

Legal Description of the Right-of-Way to be Abandoned:
A STRIP OF LAND, 20.00 FEET IN WIDTH, BEING A PORTION OF BLOCK 110 OF THE CITY OF OKEECHOBEE, ACCORDING TO THE PLAT THEREOF AS RECORDED IN PLAT BOOK 5, PAGE 5 OF THE PUBLIC RECORDS OF OKEECHOBEE COUNTY, FLORIDA, LOCATED IN SECTION 15, TOWNSHIP 37 SOUTH, RANGE 35 EAST, OKEECHOBEE COUNTY, FLORIDA BEING MORE PARTICULARLY DESCRIBED AS FOLLOWS:

NORTHEAST 2ND AVENUE, A DISTANCE OF 20.00 FEET TO THE NORTHWEST CORNER OF SAID BLOCK 110 ALLEY, THENCE NORTH 89°45′09° EAST ALONG THE NORTH LINE OF SAID BLOCK 110 ALLEY, A DISTANCE OF 299.74 FEET TO THE WEST RIGHT RIGHT-OF-WAY LINE OF NORTHEAST 3RD AVENUE AND THE NORTHEAST CORNER OF SAID BLOCK 110 ALLEY, THENCE SOUTH 00°11′47" EAST ALONG SAID WEST RIGHT-OF-WAY LINE, A DISTANCE OF 20.00 FEET TO THE SOUTHWEST ORNER OF SAID BLOCK 110 ALLEY; THENCE SOUTH 89'45'46" WEST ALONG THE SOUTH LINE OF SAID BLOCK 110 ALLEY, A DISTANCE OF 299.75 FEET TO THE POINT OF BEGINNING.

Purpose of the Right-of-Way Abandonment:

The alley is being abandoned because there is a single land owner around this alley and they are planning to sell the land to someone who wants to build multifamily units and this will eliminate the rear setback on each lot and allow a unity of title for the whole block.