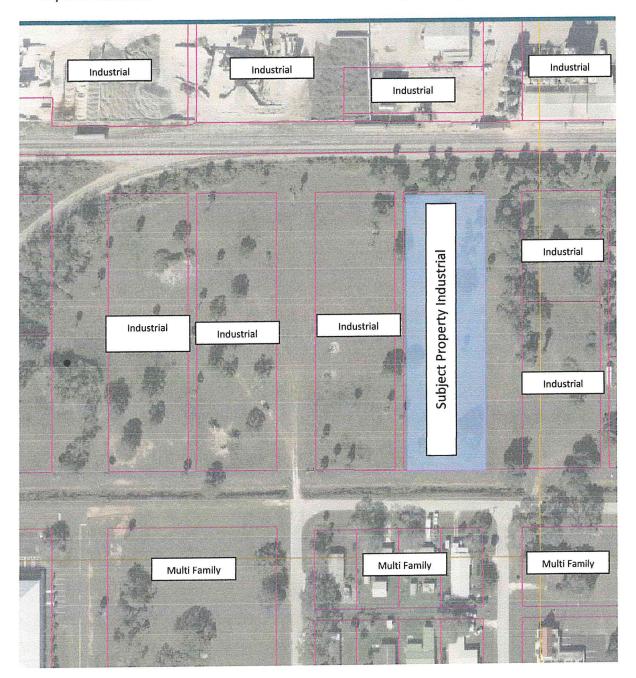

ect storm surge areas within the City of Okeechobee. The current Florida Building Code requires impact windows and doors, if the employees desire to remain in the unit.

#### Miscellaneous Data

# Parcel Control Numbers Subject to this Application

3-15-37-35-0010-00620-0110

#### **Legal Description**

Please refer to the attached legal and sketches that comprise this application for future land use amendment.

Mitchell G. Hancock Industrial Office City of Okeechobee Future Land Use Amendment Surrounding Property Owners FLU Exhibit



Mitchell G. Hancock Industrial Office City of Okeechobee Future Land Use Amendment Surrounding Property Owners Land Use Exhibit



Mitchell G. Hancock Industrial Office City of Okeechobee Future Land Use Amendment Surrounding Property Owners Zoning Exhibit





STANDARD NOTES: No search of the public records for determination of ownership or restrictions affecting the lands shown was performed by the surveyor. The survey depicted here is prepared exclusively for those parties noted. No responsibility or liability is assumed by the surveyor for use by others not specifically named. Not valid without the signature and embossed seal of Florida licensed surveyor and mapper #4506. There are no visible above ground encroachments except as shown. No attempt was made to locate underground improvements and/or encroachments (if any) as part of this survey. This survey was prepared in accordance with and conforms to the standards of practice for professional surveyors and mappers as autilined in Chapter 55-17, Florida Administrative Code. LEGEND

—Set I