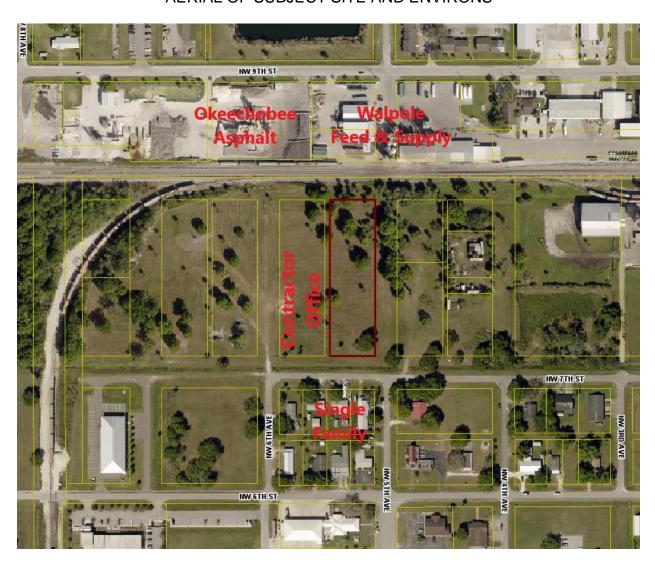

#### **PUBLIC HEARING QUASI-JUDICIAL ITEMS**

- **C.** Rezoning Petition No. 21-002-R, from Light Commercial to Residential Multiple Family (RMF) on 1.929± acres located at 309 Northeast 4<sup>th</sup> Street, for the proposed use of an apartment development.
  - **1.** Oath for testimony was administered to Mr. Steven Dobbs, 209 Northeast 2<sup>nd</sup> Street, Okeechobee, Florida.
  - **2.** City Planning Consultant Smith reviewed the Planning Staff Report recommending approval.
  - **3.** There were no comments offered by the Property Owner or Agent.
  - **4.** There were no public comments offered.
  - **5.** There were no Ex-Parte disclosures offered.
  - 6. Motion by Member Chartier, seconded by Member Jonassaint to recommend to the City Council Rezoning Petition No. 21-002-R as presented in Exhibit 3. **Motion Carried Unanimously**. The recommendation will be forwarded to the City Council for consideration at Public Hearings tentatively scheduled for June 15, 2021, and July 6, 2021.
- **D.** Rezoning Petition No. 21-003-R, from Residential Single Family One to RMF on 2.066± acres located in the 200 Block of Northeast 3<sup>rd</sup> Street, for the proposed use of an apartment development.
  - **1.** Oath for testimony was administered to Mr. Steven Dobbs, 209 Northeast 2<sup>nd</sup> Street, Okeechobee, Florida.
  - 2. City Planning Consultant Smith reviewed the Planning Staff Report recommending approval.
  - **3.** There were no comments offered by the Property Owner or Agent.
  - **4.** There were no public comments offered.
  - **5.** There were no Ex-Parte disclosures offered.
  - 6. Motion by Member Brass, seconded by Member Baughman to recommend to the City Council Rezoning Petition No. 21-003-R as presented in Exhibit 4. **Motion Carried Unanimously**. The recommendation will be forwarded to the City Council for consideration at Public Hearings tentatively scheduled for June 15, 2021, and July 6, 2021.