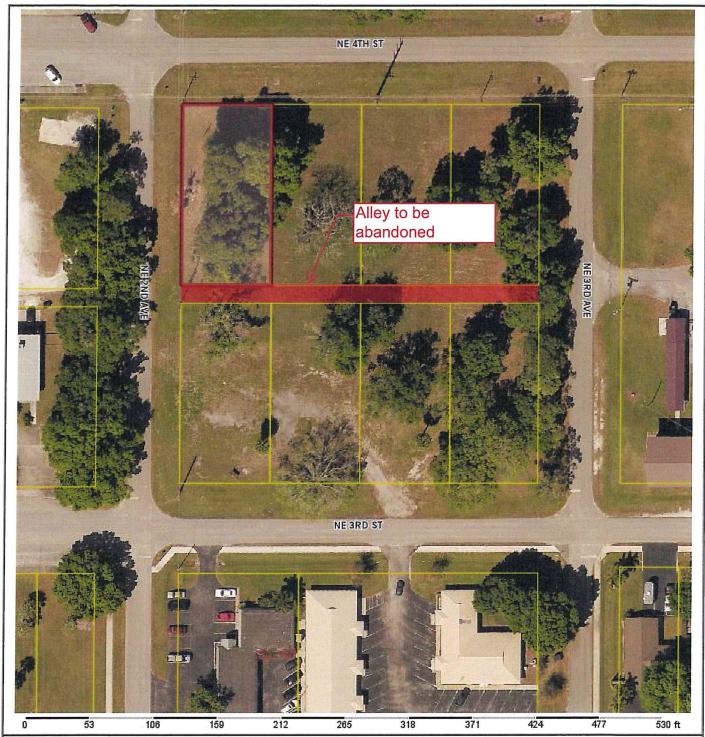

Legal Description of the Right-of-Way to be Abandoned:
A STRIP OF LAND, 20.00 FEET IN WIDTH, BEING A PORTION OF BLOCK 110 OF THE CITY OF OKEECHOBEE, ACCORDING TO THE PLAT THEREOF AS RECORDED IN PLAT BOOK 5, PAGE 5 OF THE PUBLIC RECORDS OF OKEECHOBEE COUNTY, FLORIDA, LOCATED IN SECTION 15, TOWNSHIP 37 SOUTH, RANGE 35 EAST, OKEECHOBEE COUNTY, FLORIDA BEING MORE PARTICULARLY DESCRIBED AS FOLLOWS:

NORTHEAST 2ND AVENUE, A DISTANCE OF 20.00 FEET TO THE NORTHWEST CORNER OF SAID BLOCK 110 ALLEY, THENCE NORTH 89°45′09° EAST ALONG THE NORTH LINE OF SAID BLOCK 110 ALLEY, A DISTANCE OF 299.74 FEET TO THE WEST RIGHT RIGHT-OF-WAY LINE OF NORTHEAST 3RD AVENUE AND THE NORTHEAST CORNER OF SAID BLOCK 110 ALLEY, THENCE SOUTH 00°11′47" EAST ALONG SAID WEST RIGHT-OF-WAY LINE, A DISTANCE OF 20.00 FEET TO THE SOUTHWEST ORNER OF SAID BLOCK 110 ALLEY; THENCE SOUTH 89'45'46" WEST ALONG THE SOUTH LINE OF SAID BLOCK 110 ALLEY, A DISTANCE OF 299.75 FEET TO THE POINT OF BEGINNING.

Purpose of the Right-of-Way Abandonment:

The alley is being abandoned because there is a single land owner around this alley and they are planning to sell the land to someone who wants to build multifamily units and this will eliminate the rear setback on each lot and allow a unity of title for the whole block.