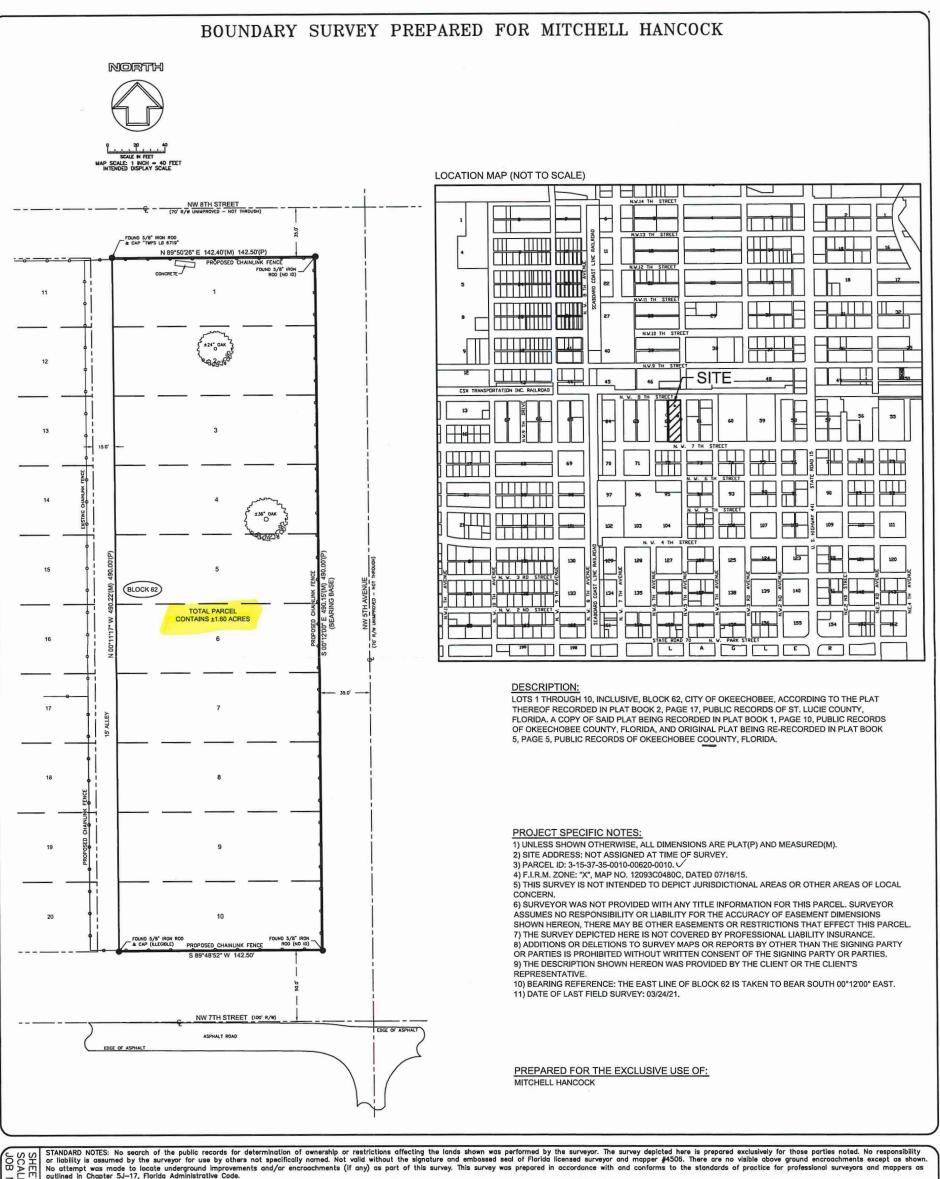

Legal Description of the Right-of-Way to be Abandoned:
A STRIP OF LAND, 20.00 FEET IN WIDTH, BEING A PORTION OF BLOCK 110 OF THE CITY OF OKEECHOBEE, ACCORDING TO THE PLAT THEREOF AS RECORDED IN PLAT BOOK 5, PAGE 5 OF THE PUBLIC RECORDS OF OKEECHOBEE COUNTY, FLORIDA, LOCATED IN SECTION 15, TOWNSHIP 37 SOUTH, RANGE 35 EAST, OKEECHOBEE COUNTY, FLORIDA BEING MORE PARTICULARLY DESCRIBED AS FOLLOWS:

NORTHEAST 2ND AVENUE, A DISTANCE OF 20.00 FEET TO THE NORTHWEST CORNER OF SAID BLOCK 110 ALLEY, THENCE NORTH 89°45′09° EAST ALONG THE NORTH LINE OF SAID BLOCK 110 ALLEY, A DISTANCE OF 299.74 FEET TO THE WEST RIGHT RIGHT-OF-WAY LINE OF NORTHEAST 3RD AVENUE AND THE NORTHEAST CORNER OF SAID BLOCK 110 ALLEY, THENCE SOUTH 00°11′47" EAST ALONG SAID WEST RIGHT-OF-WAY LINE, A DISTANCE OF 20.00 FEET TO THE SOUTHWEST ORNER OF SAID BLOCK 110 ALLEY; THENCE SOUTH 89'45'46" WEST ALONG THE SOUTH LINE OF SAID BLOCK 110 ALLEY, A DISTANCE OF 299.75 FEET TO THE POINT OF BEGINNING.