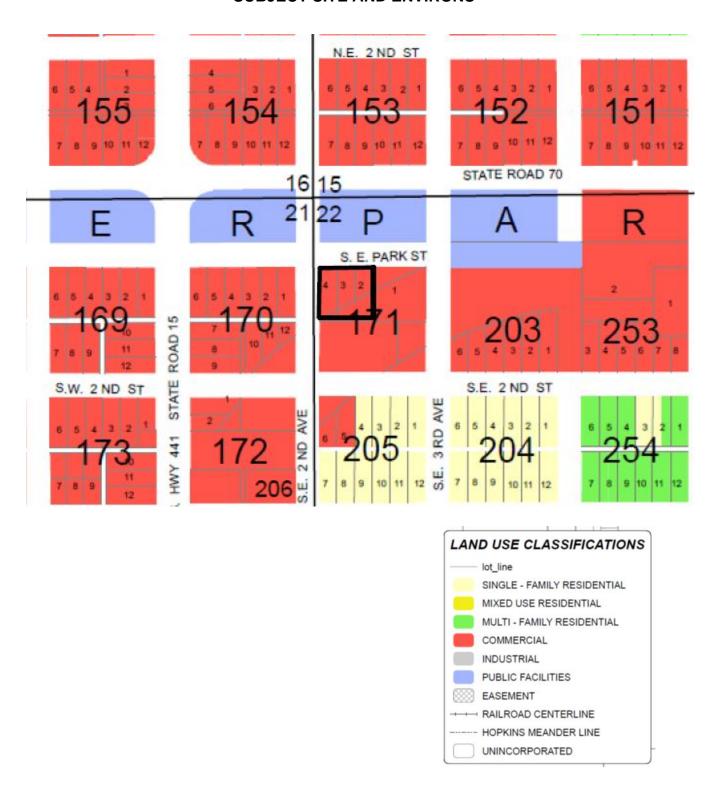

ical office"

<u>Staff Comment:</u> The proposed use has not been inordinately burdened by unnecessary restrictions.



# Recommendation

Based on the foregoing analysis, we find the requested rezoning to Central Business District to be consistent with the City's Comprehensive Plan, reasonably compatible with adjacent uses, and consistent with the urbanizing pattern of the area. Therefore, we recommend *Approval* of the Applicant's rezoning request.

Submitted by:

Ben Smith, AICP

Sr. Planner

April 9, 2020

Planning Board Public Hearing: May 21, 2020

City Council Public Hearing: (tentative) June 16, 2020 and July 7, 2020

Attachments: Future Land Use, Subject Site & Environs

Zoning, Subject Site & Environs Aerial, Subject Site & Environs



# FUTURE LAND USE SUBJECT SITE AND ENVIRONS



## ZONING SUBJECT SITE AND ENVIRONS



# AERIAL SUBJECT SITE AND ENVIRONS



Exhibit 4 May 21, 2020

| City of Okeechobee |                                                                                                    | Date: 3-17-2             |                       | Petition No.             | <u> 20-004-SE</u>                |  |  |  |
|--------------------|----------------------------------------------------------------------------------------------------|--------------------------|-----------------------|--------------------------|----------------------------------|--|--|--|
|                    | eral Services Department                                                                           | Fee Paid: 1070           | ).00 CK# 11898        |                          | BOA