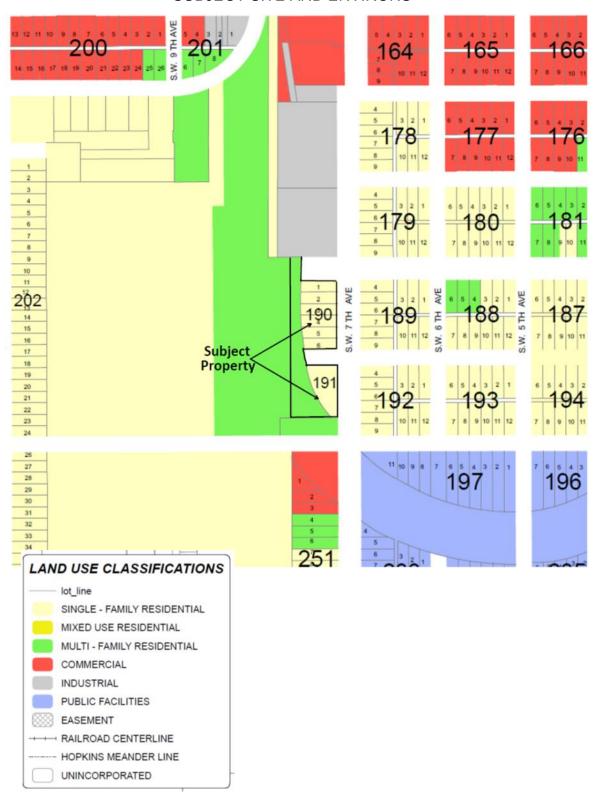

### III. AGENDA

A. A motion was made by Member Chartier to defer to the next meeting scheduled for May 21, 2020 at 6:00 P.M., Public Hearing Item V.A. and Quasi-Judicial Item V.C. [Comprehensive Plan Small Scale Future Land Use Map (FLUM) Amendment Application No. 20-002-SSA, from Single Family Residential (SF) and Multi-Family Residential (MF) to Industrial on 2.87± acres located in the 500 to 600 blocks of Southwest 7<sup>th</sup> Avenue; and Rezoning Petition No. 20-001-R, from Residential Multiple Family (RMF) to Industrial (IND) on 2.87± acres located in the 500 to 600 blocks of Southwest 7<sup>th</sup> Avenue]; seconded by Member Granados.

### **PUBLIC HEARING-QUASI-JUDICAL ITEM**

C. Rezoning Petition No. 20-001-R, from RMF to Industrial on 2.87± acres located in the 500 to 600 blocks of SW 7<sup>th</sup> Avenue for the proposed use of expanding the existing industrial facility located to the North was deferred until the May 21, 2020, Regular Meeting.