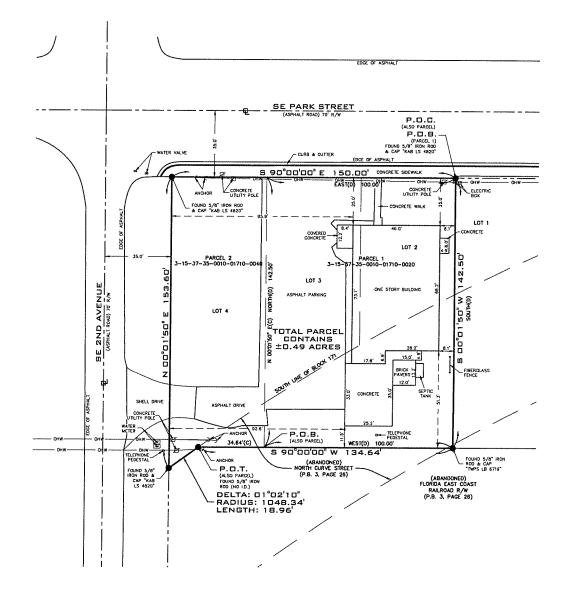

IN Number** 

84-2847424

**Date Filed** 

08/14/2019

State

FL

**Status** 

**ACTIVE** 

**Principal Address** 

**407 SAINT ANDREWS DRIVE** 

BELLEAIR, FL 33756

**Mailing Address** 

**407 SAINT ANDREWS DRIVE** 

BELLEAIR, FL 33756

Registered Agent Name & Address

NAIK, RAJANKUMAR

**407 SAINT ANDREWS DRIVE** 

BELLEAIR, FL 33756

Authorized Person(s) Detail

Name & Address

Title Manager

Naik, Rajankumar

**407 SAINT ANDREWS DRIVE** 

BELLEAIR, FL 33756

**Annual Reports** 

Report Year

**Filed Date** 

2020

02/05/2020

#### **Document Images**

02/05/2020 -- ANNUAL REPORT

View image in PDF format

08/14/2019 -- Florida Limited Liability

View image in PDF format

Florida Department of State, Division of Corporations

# BOUNDARY SURVEY PREPARED FOR BEST VALUE REAL ESTATE, LLC.



#### DESCRIPTION:

PARCEL 1:

CITY OF OKEECHOBEE BEGINNING AT THE NORTHEAST CORNER OF LOT 2, BLOCK 171, TOWN OF OKEECHOBEE, ACCORDING TO THE PLAT THEREOF RECORDED IN PLAT BOOK 5, PAGE 5, OF THE PUBLIC RECORDS OF OKEECHOBEE COUNTY, FLORIDA, AND RUN SOUTH ALONG THE EAST LINE OF LOT 2, AFORESAID A DISTANCE OF 142.5 FEET; THENCE WEST PARALLEL TO SOUTH PARK STREET TO THE INTERSECTION OF THE WEST LINE OF LOT 3, BLOCK 171 EXTENDED SOUTH; THENCE NORTH ALONG SAID EXTENDED WEST LINE A DISTANCE OF 142.5 FEET TO THE SOUTH
BOUNDARY OF SOUTH PARK STREET; THENCE EAST ALONG THE SOUTH BOUNDARY OF SOUTH PARK STREET TO THE
POINT OF BEGINNING. SAID LANDS ALSO DESCRIBED AS FOLLOWS: LOTS 2 AND 3, BLOCK 171, TOWN OF
OKEECHOBEE, ACCORDING TO PLAT THEREOF RECORDED IN PLAT BOOK 5, PAGE 5, OF THE PUBLIC RECORDS OF