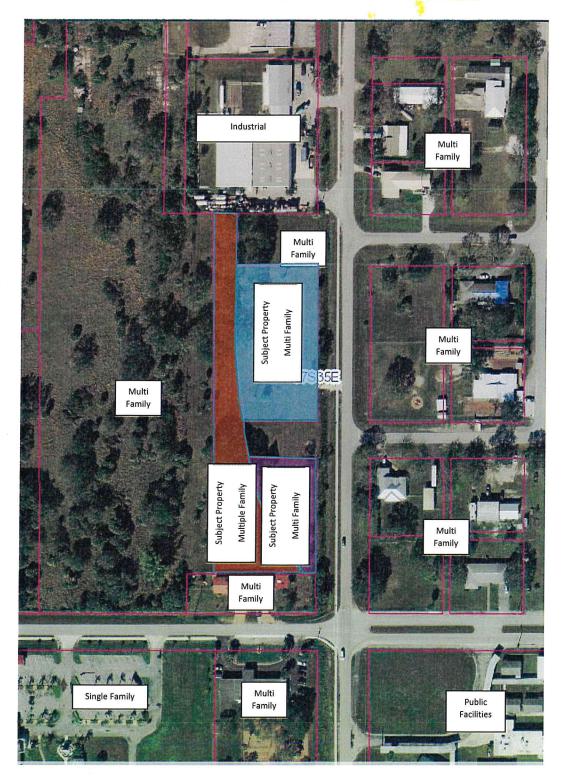

### III. AGENDA

A. A motion was made by Member Chartier to defer to the next meeting scheduled for May 21, 2020 at 6:00 P.M., Public Hearing Item V.A. and Quasi-Judicial Item V.C. [Comprehensive Plan Small Scale Future Land Use Map (FLUM) Amendment Application No. 20-002-SSA, from Single Family Residential (SF) and Multi-Family Residential (MF) to Industrial on 2.87± acres located in the 500 to 600 blocks of Southwest 7<sup>th</sup> Avenue; and Rezoning Petition No. 20-001-R, from Residential Multiple Family (RMF) to Industrial (IND) on 2.87± acres located in the 500 to 600 blocks of Southwest 7<sup>th</sup> Avenue]; seconded by Member Granados.

- 1. Mr. Steven Dobbs, consultant for the Applicant, Mr. Mitchell G. Hancock, was available for questions from the Board. There were none.
- **2.** Chairperson Hoover opened the floor for public comment and there was none.
- 3. No Ex-Parte disclosures were offered from Board Members.
- 4. Planning Staff Findings are as follows: The Application was found to be consistent with the City's Comprehensive Plan, specifically Policy 2.2 and Objective 12 of the FLU Element. The CSX Transportation Inc. railroad runs along the Northern property line of the subject parcel with existing Industrial uses operating to the North of that. The adjacent properties to the East and West of the subject property are vacant and currently designated as SF Residential on the FLUM. However, those same vacant properties are zoned IND and are also adjacent to the railroad. To the South of the subject property, across Northwest 7th Street, are several single-family residences. Despite the proximity of these residences, the Industrial designation seems more compatible and consistent with the surrounding area. Buffering of the single-family residences will be necessary.