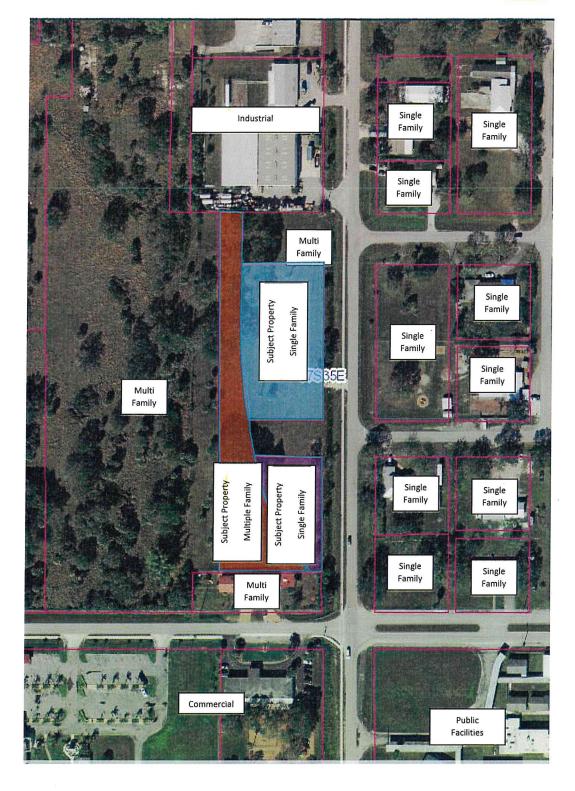

### III. AGENDA

A. A motion was made by Member Chartier to defer to the next meeting scheduled for May 21, 2020 at 6:00 P.M., Public Hearing Item V.A. and Quasi-Judicial Item V.C. [Comprehensive Plan Small Scale Future Land Use Map (FLUM) Amendment Application No. 20-002-SSA, from Single Family Residential (SF) and Multi-Family Residential (MF) to Industrial on 2.87± acres located in the 500 to 600 blocks of Southwest 7<sup>th</sup> Avenue; and Rezoning Petition No. 20-001-R, from Residential Multiple Family (RMF) to Industrial (IND) on 2.87± acres located in the 500 to 600 blocks of Southwest 7<sup>th</sup> Avenue]; seconded by Member Granados.

- 1. Mr. Steven Dobbs, consultant for the Applicant, Mr. Mitchell G. Hancock, was available for questions from the Board. There were none.
- **2.** Chairperson Hoover opened the floor for public comment and there was none.
- 3. No Ex-Parte disclosures were offered from Board Members.
- 4. Planning Staff Findings are as follows: The Application was found to be consistent with the City's Comprehensive Plan, specifically Policy 2.2 and Objective 12 of the FLU Element. The CSX Transportation Inc. railroad runs along the Northern property line of the subject parcel with existing Industrial uses operating to the North of that. The adjacent properties to the East and West of the subject property are vacant and currently designated as SF Residential on the FLUM. However, those same vacant properties are zoned IND and are also adjacent to the railroad. To the South of the subject property, across Northwest 7th Street, are several single-family residences. Despite the proximity of these residences, the Industrial designation seems more compatible and consistent with the surrounding area. Buffering of the single-family residences will be necessary.