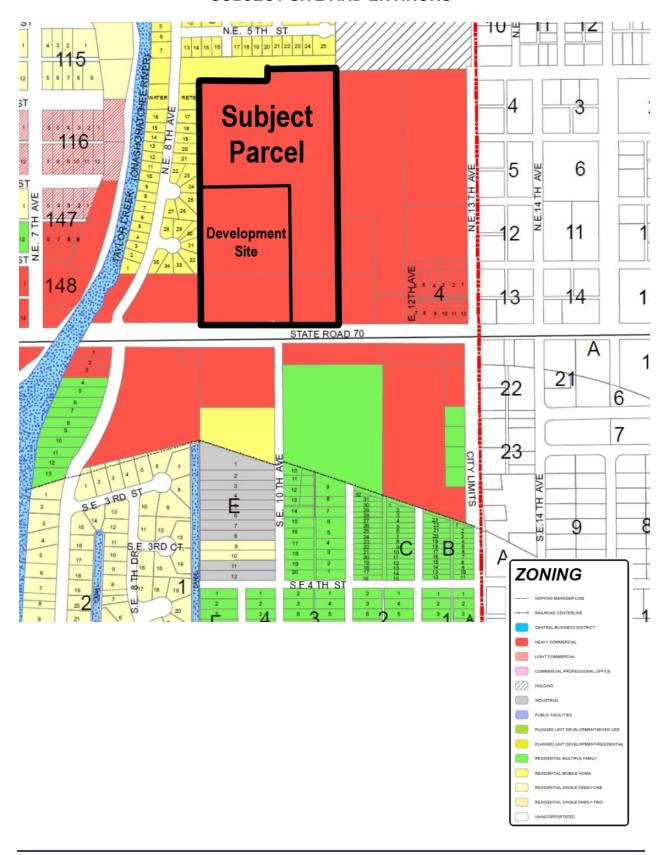

#### V. CHAIRPERSON HOOVER OPENED THE PUBLIC HEARING AT 6:14 P.M.

- **A.** Comprehensive Plan Small Scale FLUM Amendment Application No 20-002-SSA, from SF Residential and MF Residential to Industrial on 2.87 acres located in the 500 to 600 blocks of Southwest 7<sup>th</sup> Avenue was deferred until the May 21, 2020, Regular Meeting.
- B. Chairperson Hoover yielded the floor to City Planning Consultant Mr. Smith. He briefly reviewed the Planning Staff Report for Comprehensive Plan Small Scale FLUM Application No. 20-003-SSA, which requests to change the FLU designation from SF Residential to Industrial on 1.60± acres located in the 700 block between Northwest 7<sup>th</sup> and 8<sup>th</sup> Streets along Northwest 6<sup>th</sup> Avenue, Lots 11 through 20 of Block 62, OKEECHOBEE, Plat Books 1 and 5, Pages 10 and 5, Public Records, Okeechobee County. The Applicant has stated their intent for the development of the property is for a contractor's office. A Site Plan Review application has been submitted for review.

The maximum density allowable in the SF Residential FLU Category is four units per acre or five if the units qualify as affordable housing. With the affordable maximum development potential for 1.6 acres would be eight single-family dwellings. However, in order to develop single family dwelling units at this property, a zoning map amendment would be required, as single-family dwelling units are not permitted in the IND Zoning District. While the Industrial FLU category allows for a maximum floor area ratio (FAR) of 3.0, the IND zoning district only allows a maximum building coverage of 50 percent and a maximum building height of 45 feet (without a special exception approval). These limitations allow for a potential four-story structure, a maximum FAR of 2.0 and a maximum floor area of approximately 278,000 square feet. However, given that a four-story industrial structure is not likely, it may be more practical to expect a one- or two-story structure if this map change is approved.

- 1. Mr. Steven Dobbs, consultant for the Applicant, Mr. Mitchell G. Hancock, was available for questions from the Board. There were none.
- **2.** Chairperson Hoover opened the floor for public comment and there was none.
- 3. No Ex-Parte disclosures were offered from Board Members.
- 4. Planning Staff Findings are as follows: The Application was found to be consistent with the City's Comprehensive Plan, specifically Policy 2.2 and Objective 12 of the FLU Element. The CSX Transportation Inc. railroad runs along the Northern property line of the subject parcel with existing Industrial uses operating to the North of that. The adjacent properties to the East and West of the subject property are vacant and currently designated as SF Residential on the FLUM. However, those same vacant properties are zoned IND and are also adjacent to the railroad. To the South of the subject property, across Northwest 7th Street, are several single-family residences. Despite the proximity of these residences, the Industrial designation seems more compatible and consistent with the surrounding area. Buffering of the single-family residences will be necessary.