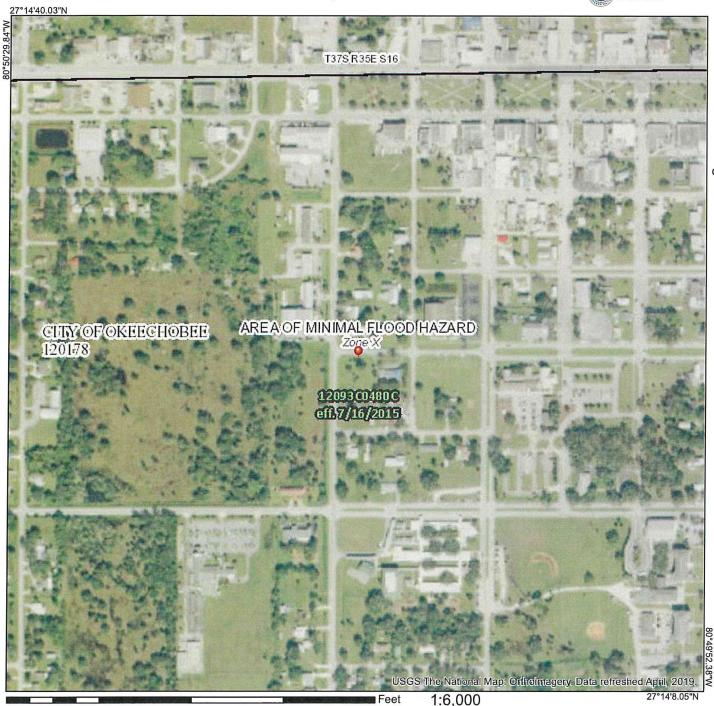

led and digitized probably differs from the background imagery displayed on these maps. As a result, some minor shifting of map unit boundaries may be evident.

### **Map Unit Legend**

| Map Unit Symbol             | Map Unit Name                              | Acres in AOI | Percent of AOI |
|-----------------------------|--------------------------------------------|--------------|----------------|
| 11                          | Immokalee fine sand, 0 to 2 percent slopes | 0.7          | 17.8%          |
| 14                          | Myakka fine sand, 0 to 2 percent slopes    | 3.4          | 82.2%          |
| Totals for Area of Interest |                                            | 4.1          | 100.0%         |

### National Flood Hazard Layer FIRMette

250

500

1,000

1,500





2,000

#### Legend

SEE FIS REPORT FOR DETAILED LEGEND AND INDEX MAP FOR FIRM PANEL LAYOUT





The pin displayed on the map is an approximate point selected by the user and does not represent an authoritative property location.

This map complies with FEMA's standards for the use of digital flood maps if it is not void as described below. The basemap shown complies with FEMA's basemap accuracy standards

The flood hazard information is derived directly from the authoritative NFHL web services provided by FEMA. This map was exported on 12/17/2019 at 4:00:16 PM and does not reflect changes or amendments subsequent to this date and time. The NFHL and effective information may change or become superseded by new data over time.

This map image is void if the one or more of the following map