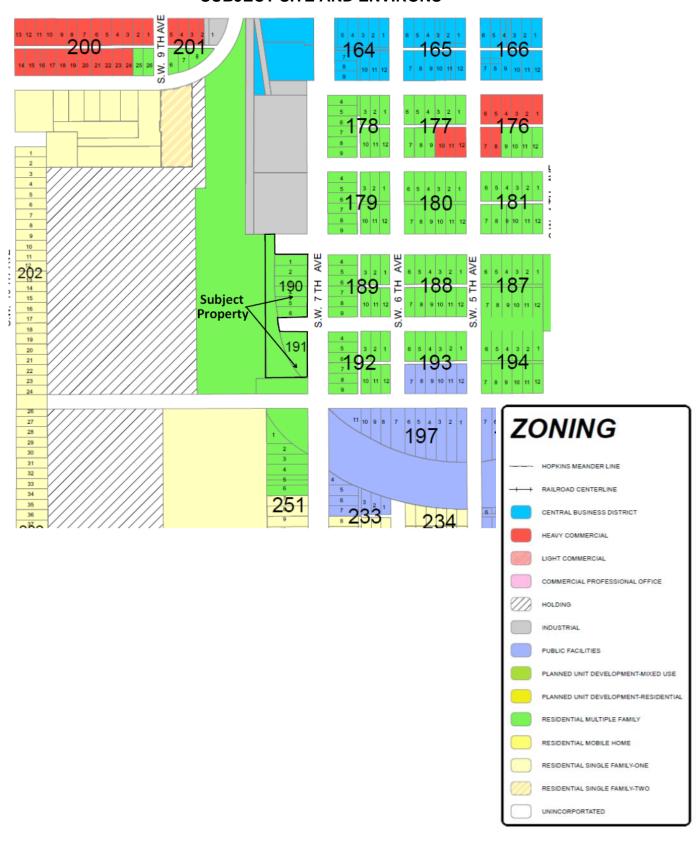

### III. AGENDA

A. A motion was made by Member Chartier to defer to the next meeting scheduled for May 21, 2020 at 6:00 P.M., Public Hearing Item V.A. and Quasi-Judicial Item V.C. [Comprehensive Plan Small Scale Future Land Use Map (FLUM) Amendment Application No. 20-002-SSA, from Single Family Residential (SF) and Multi-Family Residential (MF) to Industrial on 2.87± acres located in the 500 to 600 blocks of Southwest 7<sup>th</sup> Avenue; and Rezoning Petition No. 20-001-R, from Residential Multiple Family (RMF) to Industrial (IND) on 2.87± acres located in the 500 to 600 blocks of Southwest 7<sup>th</sup> Avenue]; seconded by Member Granados.

### **PUBLIC HEARING-QUASI-JUDICAL ITEM**

C. Rezoning Petition No. 20-001-R, from RMF to Industrial on 2.87± acres located in the 500 to 600 blocks of SW 7<sup>th</sup> Avenue for the proposed use of expanding the existing industrial facility located to the North was deferred until the May 21, 2020, Regular Meeting.