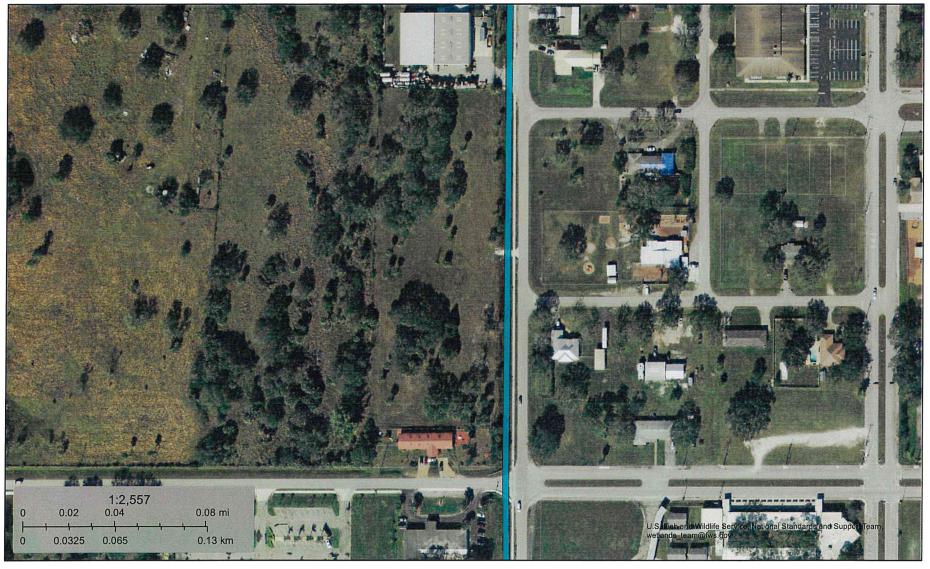

### III. AGENDA

A. A motion was made by Member Chartier to defer to the next meeting scheduled for May 21, 2020 at 6:00 P.M., Public Hearing Item V.A. and Quasi-Judicial Item V.C. [Comprehensive Plan Small Scale Future Land Use Map (FLUM) Amendment Application No. 20-002-SSA, from Single Family Residential (SF) and Multi-Family Residential (MF) to Industrial on 2.87± acres located in the 500 to 600 blocks of Southwest 7<sup>th</sup> Avenue; and Rezoning Petition No. 20-001-R, from Residential Multiple Family (RMF) to Industrial (IND) on 2.87± acres located in the 500 to 600 blocks of Southwest 7<sup>th</sup> Avenue]; seconded by Member Granados.

### **PUBLIC HEARING-QUASI-JUDICAL ITEM**

C. Rezoning Petition No. 20-001-R, from RMF to Industrial on 2.87± acres located in the 500 to 600 blocks of SW 7<sup>th</sup> Avenue for the proposed use of expanding the existing industrial facility located to the North was deferred until the May 21, 2020, Regular Meeting.