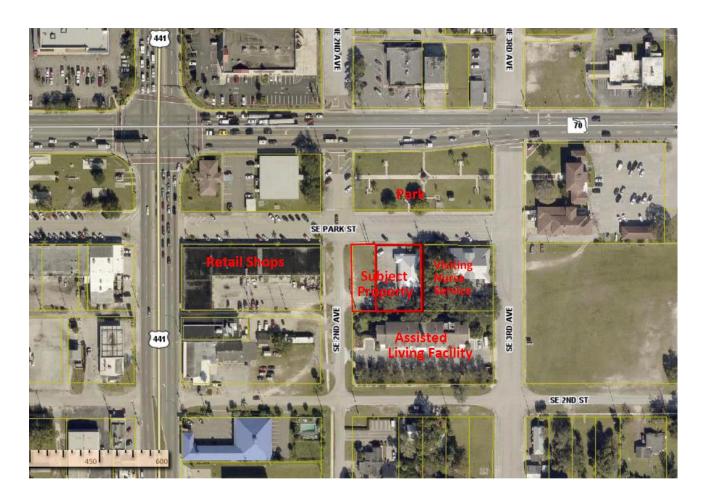

#### V. CHAIRPERSON HOOVER OPENED THE PUBLIC HEARING AT 6:14 P.M.

- **A.** Comprehensive Plan Small Scale FLUM Amendment Application No 20-002-SSA, from SF Residential and MF Residential to Industrial on 2.87 acres located in the 500 to 600 blocks of Southwest 7<sup>th</sup> Avenue was deferred until the May 21, 2020, Regular Meeting.
- B. Chairperson Hoover yielded the floor to City Planning Consultant Mr. Smith. He briefly reviewed the Planning Staff Report for Comprehensive Plan Small Scale FLUM Application No. 20-003-SSA, which requests to change the FLU designation from SF Residential to Industrial on 1.60± acres located in the 700 block between Northwest 7<sup>th</sup> and 8<sup>th</sup> Streets along Northwest 6<sup>th</sup> Avenue, Lots 11 through 20 of Block 62, OKEECHOBEE, Plat Books 1 and 5, Pages 10 and 5, Public Records, Okeechobee County. The Applicant has stated their intent for the development of the property is for a contractor's office. A Site Plan Review application has been submitted for review.

- 1. Mr. Steven Dobbs, consultant for the Applicant, Mr. Mitchell G. Hancock, was available for questions from the Board. There were none.
- **2.** Chairperson Hoover opened the floor for public comment and there was none.
- 3. No Ex-Parte disclosures were offered from Board Members.
- 4. Planning Staff Findings are as follows: The Application was found to be consistent with the City's Comprehensive Plan, specifically Policy 2.2 and Objective 12 of the FLU Element. The CSX Transportation Inc. railroad runs along the Northern property line of the subject parcel with existing Industrial uses operating to the North of that. The adjacent properties to the East and West of the subject property are vacant and currently designated as SF Residential on the FLUM. However, those same vacant properties are zoned IND and are also adjacent to the railroad. To the South of the subject property, across Northwest 7th Street, are several single-family residences. Despite the proximity of these residences, the Industrial designation seems more compatible and consistent with the surrounding area. Buffering of the single-family residences will be necessary.