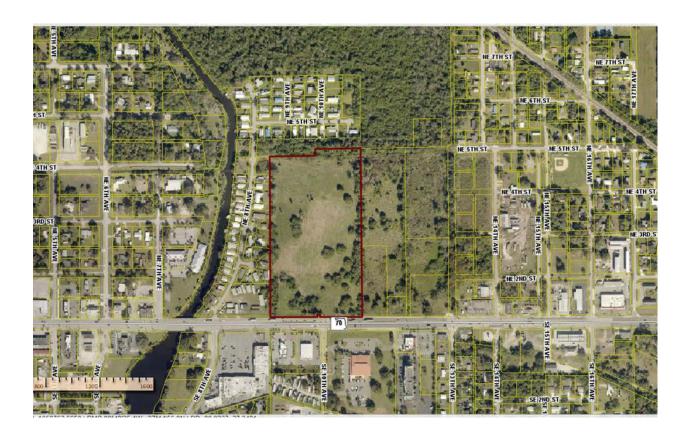

#### V. CHAIRPERSON HOOVER OPENED THE PUBLIC HEARING AT 6:14 P.M.

- **A.** Comprehensive Plan Small Scale FLUM Amendment Application No 20-002-SSA, from SF Residential and MF Residential to Industrial on 2.87 acres located in the 500 to 600 blocks of Southwest 7<sup>th</sup> Avenue was deferred until the May 21, 2020, Regular Meeting.
- B. Chairperson Hoover yielded the floor to City Planning Consultant Mr. Smith. He briefly reviewed the Planning Staff Report for Comprehensive Plan Small Scale FLUM Application No. 20-003-SSA, which requests to change the FLU designation from SF Residential to Industrial on 1.60± acres located in the 700 block between Northwest 7<sup>th</sup> and 8<sup>th</sup> Streets along Northwest 6<sup>th</sup> Avenue, Lots 11 through 20 of Block 62, OKEECHOBEE, Plat Books 1 and 5, Pages 10 and 5, Public Records, Okeechobee County. The Applicant has stated their intent for the development of the property is for a contractor's office. A Site Plan Review application has been submitted for review.

- 1. Mr. Steven Dobbs, consultant for the Applicant, Mr. Mitchell G. Hancock, was available for questions from the Board. There were none.
- **2.** Chairperson Hoover opened the floor for public comment and there was none.
- 3. No Ex-Parte disclosures were offered from Board Members.
- 4. Planning Staff Findings are as follows: The Application was found to be consistent with the City's Comprehensive Plan, specifically Policy 2.2 and Objective 12 of the FLU Element. The CSX Transportation Inc. railroad runs along the Northern property line of the subject parcel with existing Industrial uses operating to the North of that. The adjacent properties to the East and West of the subject property are vacant and currently designated as SF Residential on the FLUM. However, those same vacant properties are zoned IND and are also adjacent to the railroad. To the South of the subject property, across Northwest 7th Street, are several single-family residences. Despite the proximity of these residences, the Industrial designation seems more compatible and consistent with the surrounding area. Buffering of the single-family residences will be necessary.