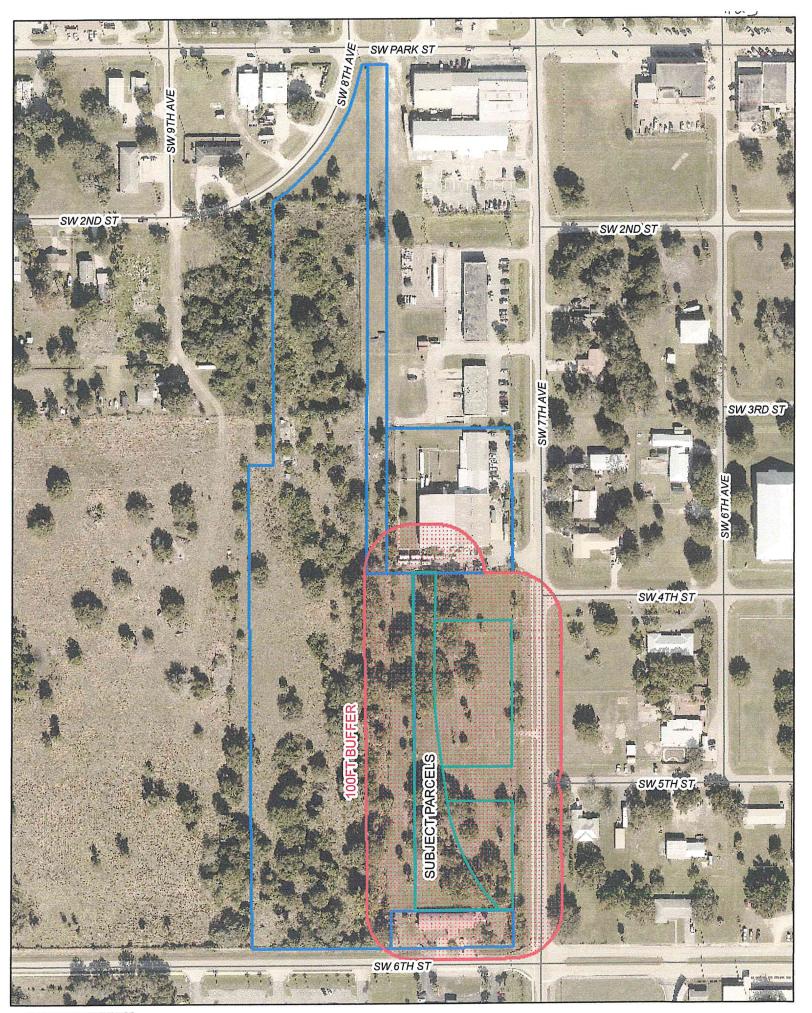

### III. AGENDA

A. A motion was made by Member Chartier to defer to the next meeting scheduled for May 21, 2020 at 6:00 P.M., Public Hearing Item V.A. and Quasi-Judicial Item V.C. [Comprehensive Plan Small Scale Future Land Use Map (FLUM) Amendment Application No. 20-002-SSA, from Single Family Residential (SF) and Multi-Family Residential (MF) to Industrial on 2.87± acres located in the 500 to 600 blocks of Southwest 7<sup>th</sup> Avenue; and Rezoning Petition No. 20-001-R, from Residential Multiple Family (RMF) to Industrial (IND) on 2.87± acres located in the 500 to 600 blocks of Southwest 7<sup>th</sup> Avenue]; seconded by Member Granados.

### **PUBLIC HEARING-QUASI-JUDICAL ITEM**

C. Rezoning Petition No. 20-001-R, from RMF to Industrial on 2.87± acres located in the 500 to 600 blocks of SW 7<sup>th</sup> Avenue for the proposed use of expanding the existing industrial facility located to the North was deferred until the May 21, 2020, Regular Meeting.