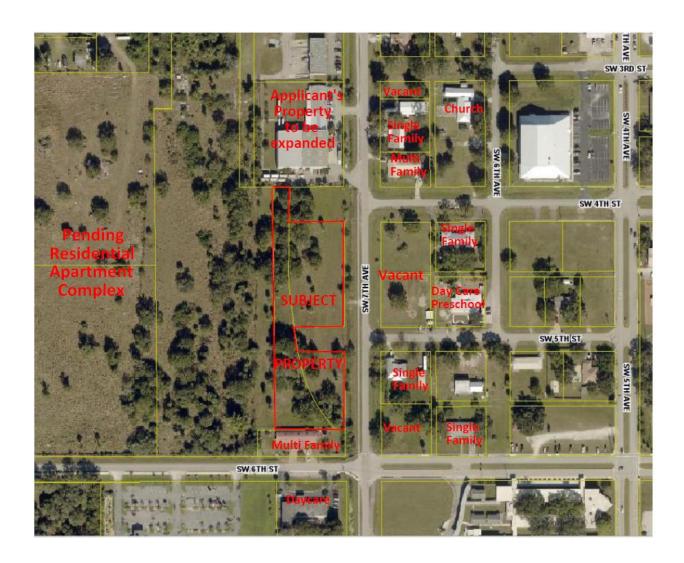

### III. AGENDA

A. A motion was made by Member Chartier to defer to the next meeting scheduled for May 21, 2020 at 6:00 P.M., Public Hearing Item V.A. and Quasi-Judicial Item V.C. [Comprehensive Plan Small Scale Future Land Use Map (FLUM) Amendment Application No. 20-002-SSA, from Single Family Residential (SF) and Multi-Family Residential (MF) to Industrial on 2.87± acres located in the 500 to 600 blocks of Southwest 7<sup>th</sup> Avenue; and Rezoning Petition No. 20-001-R, from Residential Multiple Family (RMF) to Industrial (IND) on 2.87± acres located in the 500 to 600 blocks of Southwest 7<sup>th</sup> Avenue]; seconded by Member Granados.

### **PUBLIC HEARING-QUASI-JUDICAL ITEM**

C. Rezoning Petition No. 20-001-R, from RMF to Industrial on 2.87± acres located in the 500 to 600 blocks of SW 7<sup>th</sup> Avenue for the proposed use of expanding the existing industrial facility located to the North was deferred until the May 21, 2020, Regular Meeting.