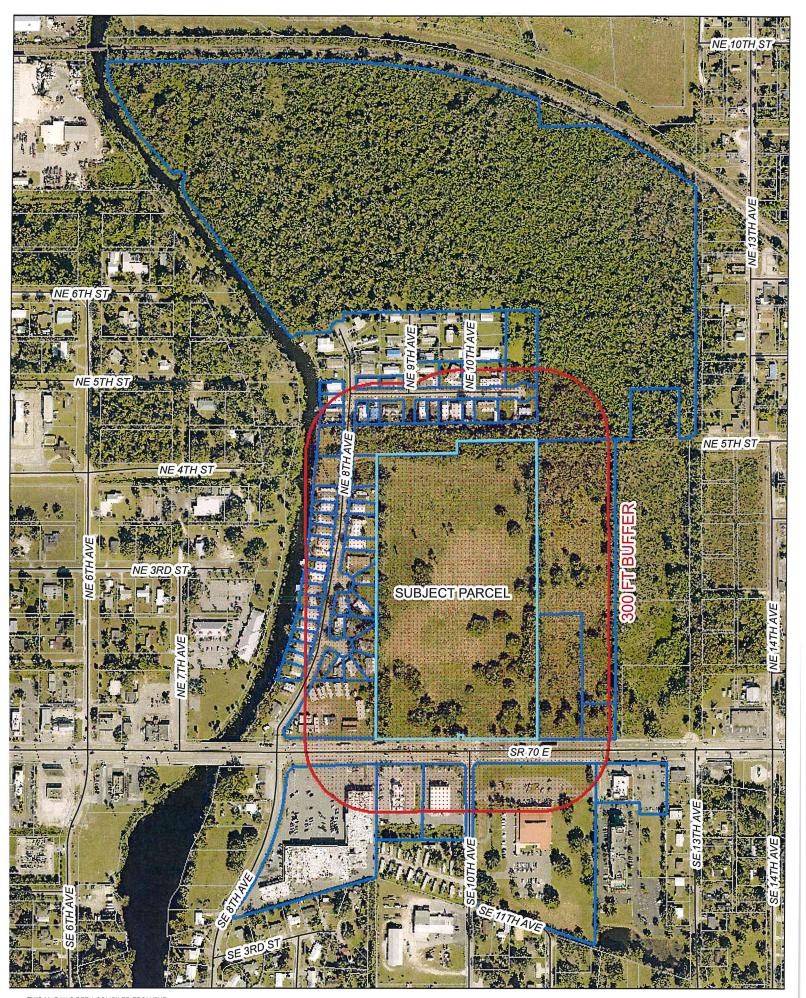

#### V. CHAIRPERSON HOOVER OPENED THE PUBLIC HEARING AT 6:14 P.M.

- **A.** Comprehensive Plan Small Scale FLUM Amendment Application No 20-002-SSA, from SF Residential and MF Residential to Industrial on 2.87 acres located in the 500 to 600 blocks of Southwest 7<sup>th</sup> Avenue was deferred until the May 21, 2020, Regular Meeting.
- B. Chairperson Hoover yielded the floor to City Planning Consultant Mr. Smith. He briefly reviewed the Planning Staff Report for Comprehensive Plan Small Scale FLUM Application No. 20-003-SSA, which requests to change the FLU designation from SF Residential to Industrial on 1.60± acres located in the 700 block between Northwest 7<sup>th</sup> and 8<sup>th</sup> Streets along Northwest 6<sup>th</sup> Avenue, Lots 11 through 20 of Block 62, OKEECHOBEE, Plat Books 1 and 5, Pages 10 and 5, Public Records, Okeechobee County. The Applicant has stated their intent for the development of the property is for a contractor's office. A Site Plan Review application has been submitted for review.

- 1. Mr. Steven Dobbs, consultant for the Applicant, Mr. Mitchell G. Hancock, was available for questions from the Board. There were none.
- **2.** Chairperson Hoover opened the floor for public comment and there was none.
- 3. No Ex-Parte disclosures were offered from Board Members.
- 4. Planning Staff Findings are as follows: The Application was found to be consistent with the City's Comprehensive Plan, specifically Policy 2.2 and Objective 12 of the FLU Element. The CSX Transportation Inc. railroad runs along the Northern property line of the subject parcel with existing Industrial uses operating to the North of that. The adjacent properties to the East and West of the subject property are vacant and currently designated as SF Residential on the FLUM. However, those same vacant properties are zoned IND and are also adjacent to the railroad. To the South of the subject property, across Northwest 7th Street, are several single-family residences. Despite the proximity of these residences, the Industrial designation seems more compatible and consistent with the surrounding area. Buffering of the single-family residences will be necessary.

The Applicant has provided a traffic analysis that estimates the requested map changes from SF Residential to Industrial would result in a potential increase of 651 daily vehicle trips and 93 peak hour vehicle trips. Another traffic analysis will be needed which will be specific to the Applicant's proposed development should these map changes be approved and a site plan for development of this property be submitted, as an industrial use is likely to generate heavier truck traffic than residential uses. Regarding adequacy of public facilities, the Applicant's submission includes letters