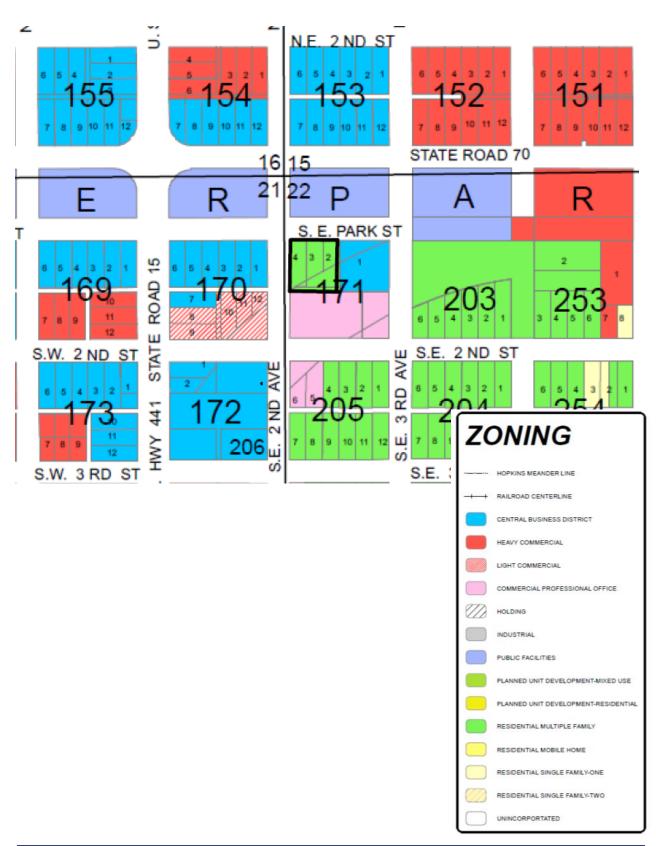

#### V. CHAIRPERSON HOOVER OPENED THE PUBLIC HEARING AT 6:14 P.M.

- **A.** Comprehensive Plan Small Scale FLUM Amendment Application No 20-002-SSA, from SF Residential and MF Residential to Industrial on 2.87 acres located in the 500 to 600 blocks of Southwest 7<sup>th</sup> Avenue was deferred until the May 21, 2020, Regular Meeting.
- B. Chairperson Hoover yielded the floor to City Planning Consultant Mr. Smith. He briefly reviewed the Planning Staff Report for Comprehensive Plan Small Scale FLUM Application No. 20-003-SSA, which requests to change the FLU designation from SF Residential to Industrial on 1.60± acres located in the 700 block between Northwest 7<sup>th</sup> and 8<sup>th</sup> Streets along Northwest 6<sup>th</sup> Avenue, Lots 11 through 20 of Block 62, OKEECHOBEE, Plat Books 1 and 5, Pages 10 and 5, Public Records, Okeechobee County. The Applicant has stated their intent for the development of the property is for a contractor's office. A Site Plan Review application has been submitted for review.

The maximum density allowable in the SF Residential FLU Category is four units per acre or five if the units qualify as affordable housing. With the affordable maximum development potential for 1.6 acres would be eight single-family dwellings. However, in order to develop single family dwelling units at this property, a zoning map amendment would be required, as single-family dwelling units are not permitted in the IND Zoning District. While the Industrial FLU category allows for a maximum floor area ratio (FAR) of 3.0, the IND zoning district only allows a maximum building coverage of 50 percent and a maximum building height of 45 feet (without a special exception approval). These limitations allow for a potential four-story structure, a maximum FAR of 2.0 and a maximum floor area of approximately 278,000 square feet. However, given that a four-story industrial structure is not likely, it may be more practical to expect a one- or two-story structure if this map change is approved.

- 1. Mr. Steven Dobbs, consultant for the Applicant, Mr. Mitchell G. Hancock, was available for questions from the Board. There were none.
- **2.** Chairperson Hoover opened the floor for public comment and there was none.
- 3. No Ex-Parte disclosures were offered from Board Members.
- 4. Planning Staff Findings are as follows: The Application was found to be consistent with the City's Comprehensive Plan, specifically Policy 2.2 and Objective 12 of the FLU Element. The CSX Transportation Inc. railroad runs along the Northern property line of the subject parcel with existing Industrial uses operating to the North of that. The adjacent properties to the East and West of the subject property are vacant and currently designated as SF Residential on the FLUM. However, those same vacant properties are zoned IND and are also adjacent to the railroad. To the South of the subject property, across Northwest 7th Street, are several single-family residences. Despite the proximity of these residences, the Industrial designation seems more compatible and consistent with the surrounding area. Buffering of the single-family residences will be necessary.