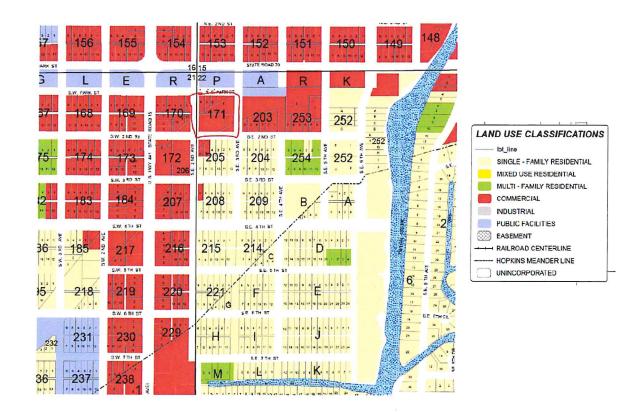

#### V. CHAIRPERSON HOOVER OPENED THE PUBLIC HEARING AT 6:14 P.M.

- **A.** Comprehensive Plan Small Scale FLUM Amendment Application No 20-002-SSA, from SF Residential and MF Residential to Industrial on 2.87 acres located in the 500 to 600 blocks of Southwest 7<sup>th</sup> Avenue was deferred until the May 21, 2020, Regular Meeting.
- B. Chairperson Hoover yielded the floor to City Planning Consultant Mr. Smith. He briefly reviewed the Planning Staff Report for Comprehensive Plan Small Scale FLUM Application No. 20-003-SSA, which requests to change the FLU designation from SF Residential to Industrial on 1.60± acres located in the 700 block between Northwest 7<sup>th</sup> and 8<sup>th</sup> Streets along Northwest 6<sup>th</sup> Avenue, Lots 11 through 20 of Block 62, OKEECHOBEE, Plat Books 1 and 5, Pages 10 and 5, Public Records, Okeechobee County. The Applicant has stated their intent for the development of the property is for a contractor's office. A Site Plan Review application has been submitted for review.

The maximum density allowable in the SF Residential FLU Category is four units per acre or five if the units qualify as affordable housing. With the affordable maximum development potential for 1.6 acres would be eight single-family dwellings. However, in order to develop single family dwelling units at this property, a zoning map amendment would be required, as single-family dwelling units are not permitted in the IND Zoning District. While the Industrial FLU category allows for a maximum floor area ratio (FAR) of 3.0, the IND zoning district only allows a maximum building coverage of 50 percent and a maximum building height of 45 feet (without a special exception approval). These limitations allow for a potential four-story structure, a maximum FAR of 2.0 and a maximum floor area of approximately 278,000 square feet. However, given that a four-story industrial structure is not likely, it may be more practical to expect a one- or two-story structure if this map change is approved.

- 1. Mr. Steven Dobbs, consultant for the Applicant, Mr. Mitchell G. Hancock, was available for questions from the Board. There were none.
- **2.** Chairperson Hoover opened the floor for public comment and there was none.
- 3. No Ex-Parte disclosures were offered from Board Members.
- 4. Planning Staff Findings are as follows: The Application was found to be consistent with the City's Comprehensive Plan, specifically Policy 2.2 and Objective 12 of the FLU Element. The CSX Transportation Inc. railroad runs along the Northern property line of the subject parcel with existing Industrial uses operating to the North of that. The adjacent properties to the East and West of the subject property are vacant and currently designated as SF Residential on the FLUM. However, those same vacant properties are zoned IND and are also adjacent to the railroad. To the South of the subject property, across Northwest 7th Street, are several single-family residences. Despite the proximity of these residences, the Industrial designation seems more compatible and consistent with the surrounding area. Buffering of the single-family residences will be necessary.