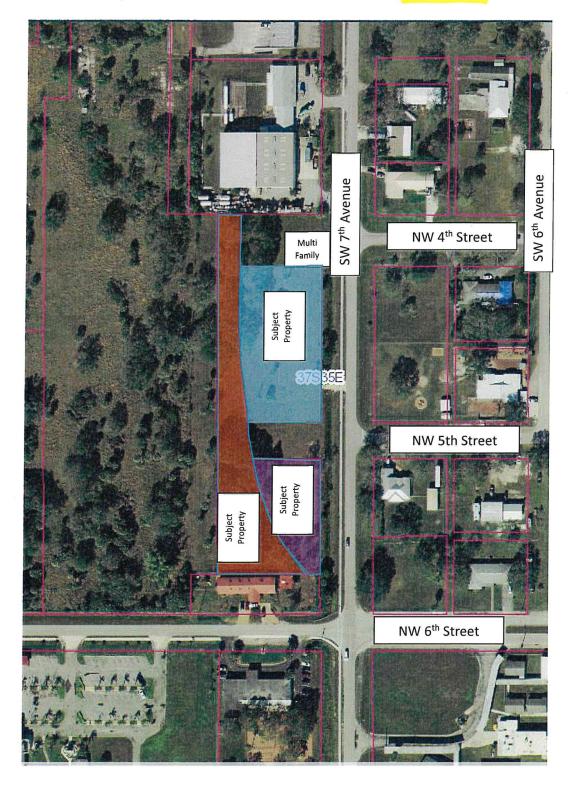

### III. AGENDA

A. A motion was made by Member Chartier to defer to the next meeting scheduled for May 21, 2020 at 6:00 P.M., Public Hearing Item V.A. and Quasi-Judicial Item V.C. [Comprehensive Plan Small Scale Future Land Use Map (FLUM) Amendment Application No. 20-002-SSA, from Single Family Residential (SF) and Multi-Family Residential (MF) to Industrial on 2.87± acres located in the 500 to 600 blocks of Southwest 7<sup>th</sup> Avenue; and Rezoning Petition No. 20-001-R, from Residential Multiple Family (RMF) to Industrial (IND) on 2.87± acres located in the 500 to 600 blocks of Southwest 7<sup>th</sup> Avenue]; seconded by Member Granados.

- 1. Mr. Steven Dobbs, consultant for the Applicant, Mr. Mitchell G. Hancock, was available for questions from the Board. There were none.
- **2.** Chairperson Hoover opened the floor for public comment and there was none.
- 3. No Ex-Parte disclosures were offered from Board Members.
- 4. Planning Staff Findings are as follows: The Application was found to be consistent with the City's Comprehensive Plan, specifically Policy 2.2 and Objective 12 of the FLU Element. The CSX Transportation Inc. railroad runs along the Northern property line of the subject parcel with existing Industrial uses operating to the North of that. The adjacent properties to the East and West of the subject property are vacant and currently designated as SF Residential on the FLUM. However, those same vacant properties are zoned IND and are also adjacent to the railroad. To the South of the subject property, across Northwest 7th Street, are several single-family residences. Despite the proximity of these residences, the Industrial designation seems more compatible and consistent with the surrounding area. Buffering of the single-family residences will be necessary.