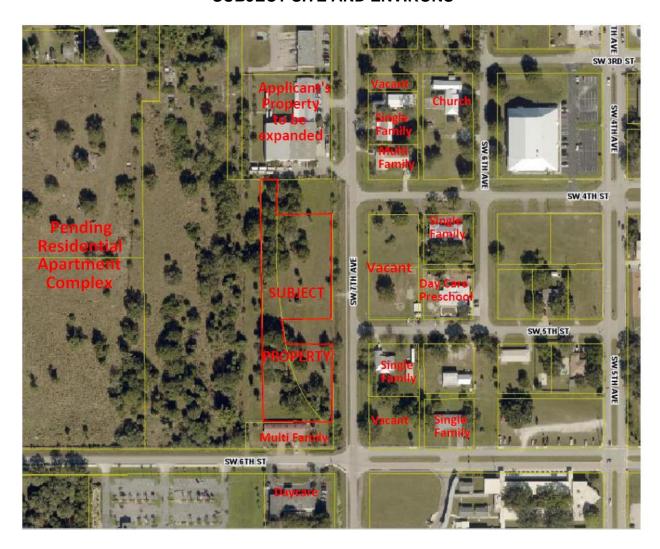

### III. AGENDA

A. A motion was made by Member Chartier to defer to the next meeting scheduled for May 21, 2020 at 6:00 P.M., Public Hearing Item V.A. and Quasi-Judicial Item V.C. [Comprehensive Plan Small Scale Future Land Use Map (FLUM) Amendment Application No. 20-002-SSA, from Single Family Residential (SF) and Multi-Family Residential (MF) to Industrial on 2.87± acres located in the 500 to 600 blocks of Southwest 7<sup>th</sup> Avenue; and Rezoning Petition No. 20-001-R, from Residential Multiple Family (RMF) to Industrial (IND) on 2.87± acres located in the 500 to 600 blocks of Southwest 7<sup>th</sup> Avenue]; seconded by Member Granados.

### **PUBLIC HEARING-QUASI-JUDICAL ITEM**

C. Rezoning Petition No. 20-001-R, from RMF to Industrial on 2.87± acres located in the 500 to 600 blocks of SW 7<sup>th</sup> Avenue for the proposed use of expanding the existing industrial facility located to the North was deferred until the May 21, 2020, Regular Meeting.