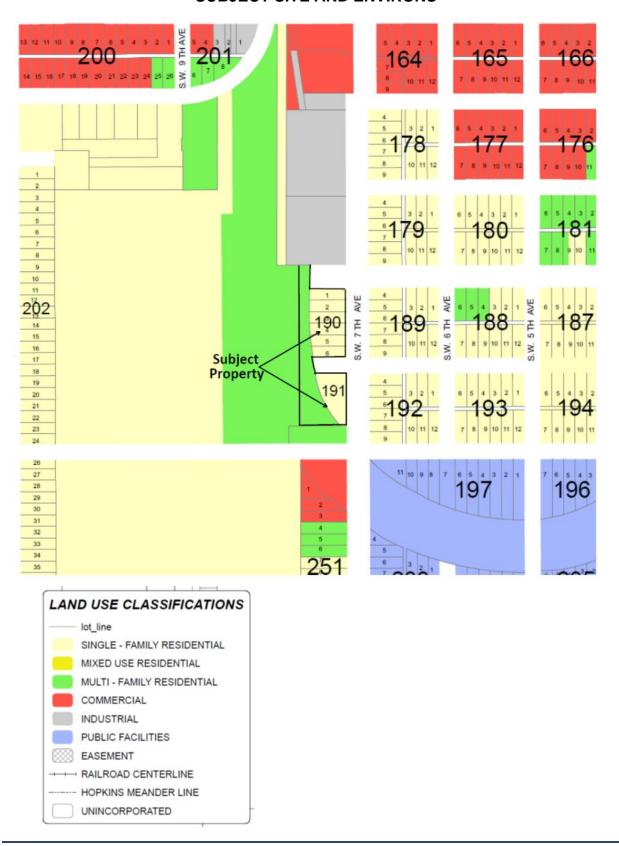

### III. AGENDA

A. A motion was made by Member Chartier to defer to the next meeting scheduled for May 21, 2020 at 6:00 P.M., Public Hearing Item V.A. and Quasi-Judicial Item V.C. [Comprehensive Plan Small Scale Future Land Use Map (FLUM) Amendment Application No. 20-002-SSA, from Single Family Residential (SF) and Multi-Family Residential (MF) to Industrial on 2.87± acres located in the 500 to 600 blocks of Southwest 7<sup>th</sup> Avenue; and Rezoning Petition No. 20-001-R, from Residential Multiple Family (RMF) to Industrial (IND) on 2.87± acres located in the 500 to 600 blocks of Southwest 7<sup>th</sup> Avenue]; seconded by Member Granados.

### **PUBLIC HEARING-QUASI-JUDICAL ITEM**

C. Rezoning Petition No. 20-001-R, from RMF to Industrial on 2.87± acres located in the 500 to 600 blocks of SW 7<sup>th</sup> Avenue for the proposed use of expanding the existing industrial facility located to the North was deferred until the May 21, 2020, Regular Meeting.