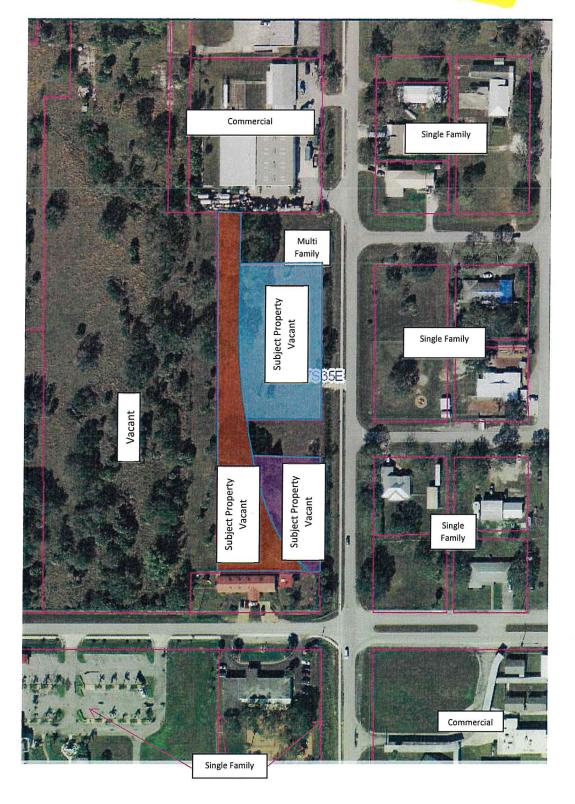

### III. AGENDA

A. A motion was made by Member Chartier to defer to the next meeting scheduled for May 21, 2020 at 6:00 P.M., Public Hearing Item V.A. and Quasi-Judicial Item V.C. [Comprehensive Plan Small Scale Future Land Use Map (FLUM) Amendment Application No. 20-002-SSA, from Single Family Residential (SF) and Multi-Family Residential (MF) to Industrial on 2.87± acres located in the 500 to 600 blocks of Southwest 7<sup>th</sup> Avenue; and Rezoning Petition No. 20-001-R, from Residential Multiple Family (RMF) to Industrial (IND) on 2.87± acres located in the 500 to 600 blocks of Southwest 7<sup>th</sup> Avenue]; seconded by Member Granados.

- 1. Mr. Steven Dobbs, consultant for the Applicant, Mr. Mitchell G. Hancock, was available for questions from the Board. There were none.
- **2.** Chairperson Hoover opened the floor for public comment and there was none.
- 3. No Ex-Parte disclosures were offered from Board Members.
- 4. Planning Staff Findings are as follows: The Application was found to be consistent with the City's Comprehensive Plan, specifically Policy 2.2 and Objective 12 of the FLU Element. The CSX Transportation Inc. railroad runs along the Northern property line of the subject parcel with existing Industrial uses operating to the North of that. The adjacent properties to the East and West of the subject property are vacant and currently designated as SF Residential on the FLUM. However, those same vacant properties are zoned IND and are also adjacent to the railroad. To the South of the subject property, across Northwest 7th Street, are several single-family residences. Despite the proximity of these residences, the Industrial designation seems more compatible and consistent with the surrounding area. Buffering of the single-family residences will be necessary.