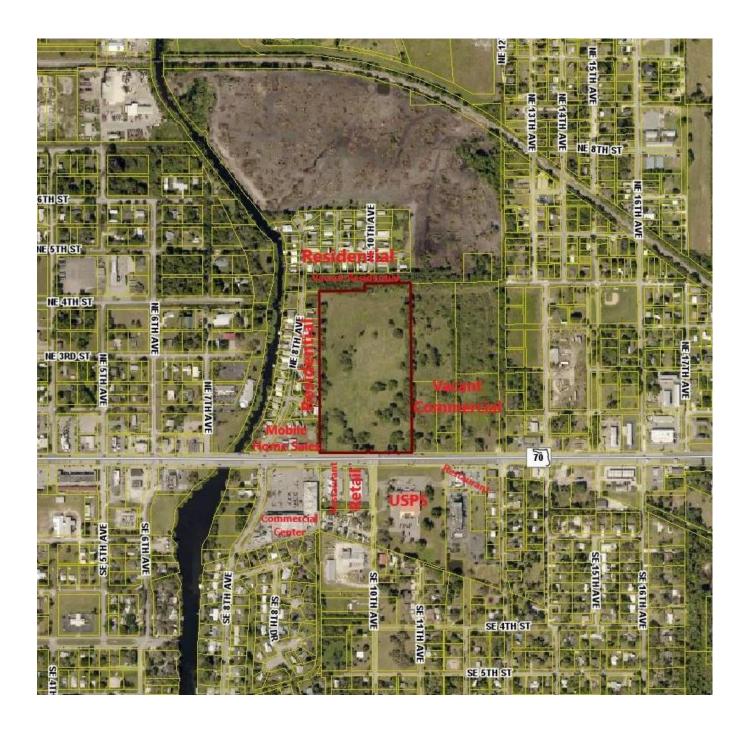

V. CHAIRPERSON HOOVER OPENED THE QUASI-JUDICIAL PUBLIC HEARING AT 6:06 P.M. City Planning Consultant Smith briefly reviewed the Planning Staff Report for Variance Request No. 20-001-V which requests to increase a two-face pole sign from 20-foot to 40-foot in height and the sign area from 50-square feet to 150-square feet, (Ref. Code Sec. 90-573 (a)(1)); to be used to bring attention to a secondary diesel canopy located in the rear of a proposed building for a RaceTrac Gas Station and Convenience Store at 975 East North Park Street/SR70. The City of Okeechobee's Land Development Regulations (LDR's) state that one ground sign or pole sign is allowed in the front yard, and such sign shall not exceed 50 square feet in sign area and 20 feet in height, and shall not be closer than 25 feet to a residential district.

- 1. This being a quasi-judicial proceeding, Notary Public Patty Burnette administered an oath to those intending to offer testimony, all responded affirmatively, stated their names and addresses for the record. Ms. Lavon Neal, 1001 Northeast 5<sup>th</sup> Street, Okeechobee, Florida; Ms. Samantha Jones and Ms. Cleo Chang, 200 Galleria Parkway, SE, Suite 900, Atlanta, Georgia; Mr. Ben Smith, LaRue Planning and Management, 1375 Jackson Street, Suite 206, Fort Myers, Florida.
- 2. Ms. Chang, Engineering Project Analyst for the Applicant, and Ms. Jones, Engineering Project Manager, both for RaceTrac Petroleum Inc., were present and available for questions. They distributed and reviewed a nine-page presentation. Page one being the cover page; page two an overview of the proposed RaceTrac location; page three the proposed site plan; page four a view traveling Westbound on East North Park Street/SR70; page five showing a pole sign meeting the City's current LDR's with a 10-inch diesel pricing sign; page six showing the proposed pole sign with a 24-inch diesel pricing sign; page seven depicts graphics showing their reasonings for the distance it would take a semi-tractor trailer to properly brake after one would see the signage for diesel fuel; page eight they pointed out compatibility and safety reasons for their request; and page nine for questions from the Board. Discussion among the Board Members focused on whether this denial would impact the operations of the business; the hardship being self-created from their design of the proposed site; the aesthetics and how it would affect the nearby residential neighborhood; placement of the proposed sign near the traffic light on Southeast 10th Avenue and East North Park Street/SR70 not making the most sense as if it were further East so should one miss the first entrance they would still have time to turn into the second entrance and a very small part of the proposed sign actually addressed the diesel price and how this would inform semitruck drivers diesel was available. Planner Smith felt the facility was large enough for the public to be aware of its location and that community aesthetics were established in the City's LDR's for a purpose.
- Chairperson Hoover opened the floor for public comment. Ms. Neal voiced concerns regarding lighting and the possibility that the public may gather and socialize close to the property boundaries between the proposed Business and the River Run Resort Community. Secretary Burnette noted for the record the Petition was advertised in the local newspaper, two signs were posted on the subject property and courtesy notices were mailed to fifty-seven surrounding property owners.
- **4.** No disclosures of Ex-Parte were offered.
- Planning Staff's recommendation for denial is based upon two sets of criteria. One being the site's consistency with the current LDR's and the other, findings required for granting a Variance.