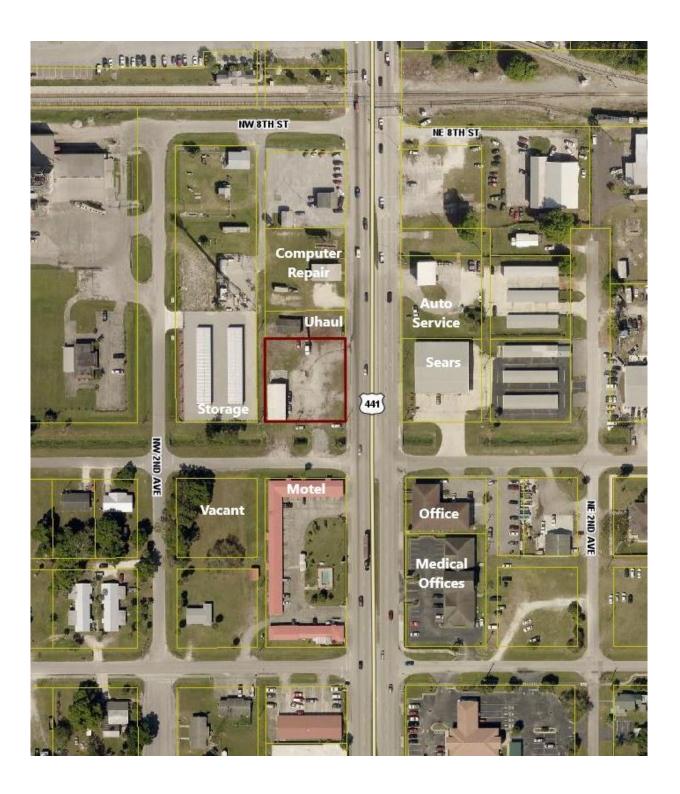

Planning Staff's responses to the Applicant's presentation on the required findings are: locating the diesel fueling area at the rear of the site is a choice made by the Applicant and is a typical site design feature for large fueling station facilities with convenience stores such as the Applicant's proposed project.

#### Standards for granting a special exception:

1. Demonstrate that the proposed location and site are appropriate for the use.

The site fronts on 441N at the northwest corner of NW 7<sup>th</sup> Avenue and 441N. The site has good access from the south, if required with existing curb cuts off FDOT.

2. Demonstrate how the site and proposed buildings have been designed so they are compatible with the adjacent uses and the neighborhood or explain why no specific design efforts are needed.

The site and existing building are perfect for this use. There are two existing curb cuts off 441N as well as a culvert crossing from the south. This will allow the site to be accessed by the semi-trucks planned to be parked onsite as needed and the storage will be used to support the trucking operation.