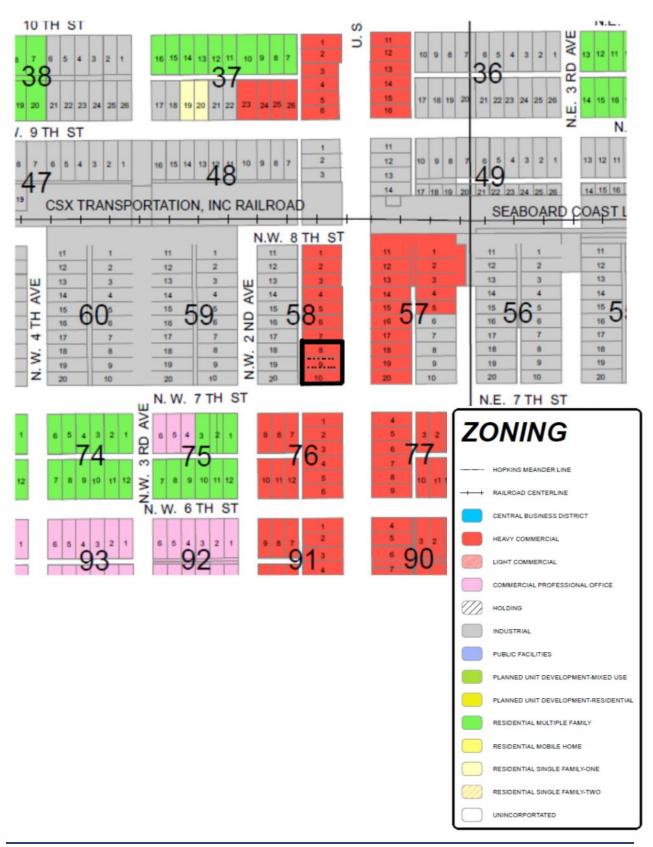

ntractor. Additionally, the Board may consider placing conditions on their approval including:

- 1. Maintain private use (company staff and vehicles only) of the facility only. Prohibit offering fueling and other services to the public.
- 2. Limiting the number of semi-trucks that may be parked on the site at any one time.
- 3. Striping of semi-truck parking spaces.
- 4. Requiring additional landscape buffering including installation and maintenance of specific hedge species (e.g. clusia, cocoplum, simpson stopper, silver buttonwood, etc.) along roadways to ensure screening.

Submitted by:

Ben Smith, AICP Sr. Planner

September 25, 2020

Board of Adjustment Hearing: October 15, 2020



#### **FUTURE LAND USE**

#### **SUBJECT SITE AND ENVIRONS**



#### ZONING SUBJECT SITE AND ENVIRONS



### AERIAL SUBJECT SITE AND ENVIRONS



Exhibit 2

|                                                                                                                                 |                                                                                                                                                                                     |                                                        | 10/13/20                                      |  |  |
|---------------------------------------------------------------------------------------------------------------------------------|-------------------------------------------------------------------------------------------------------------------------------------------------------------------------------------|---------