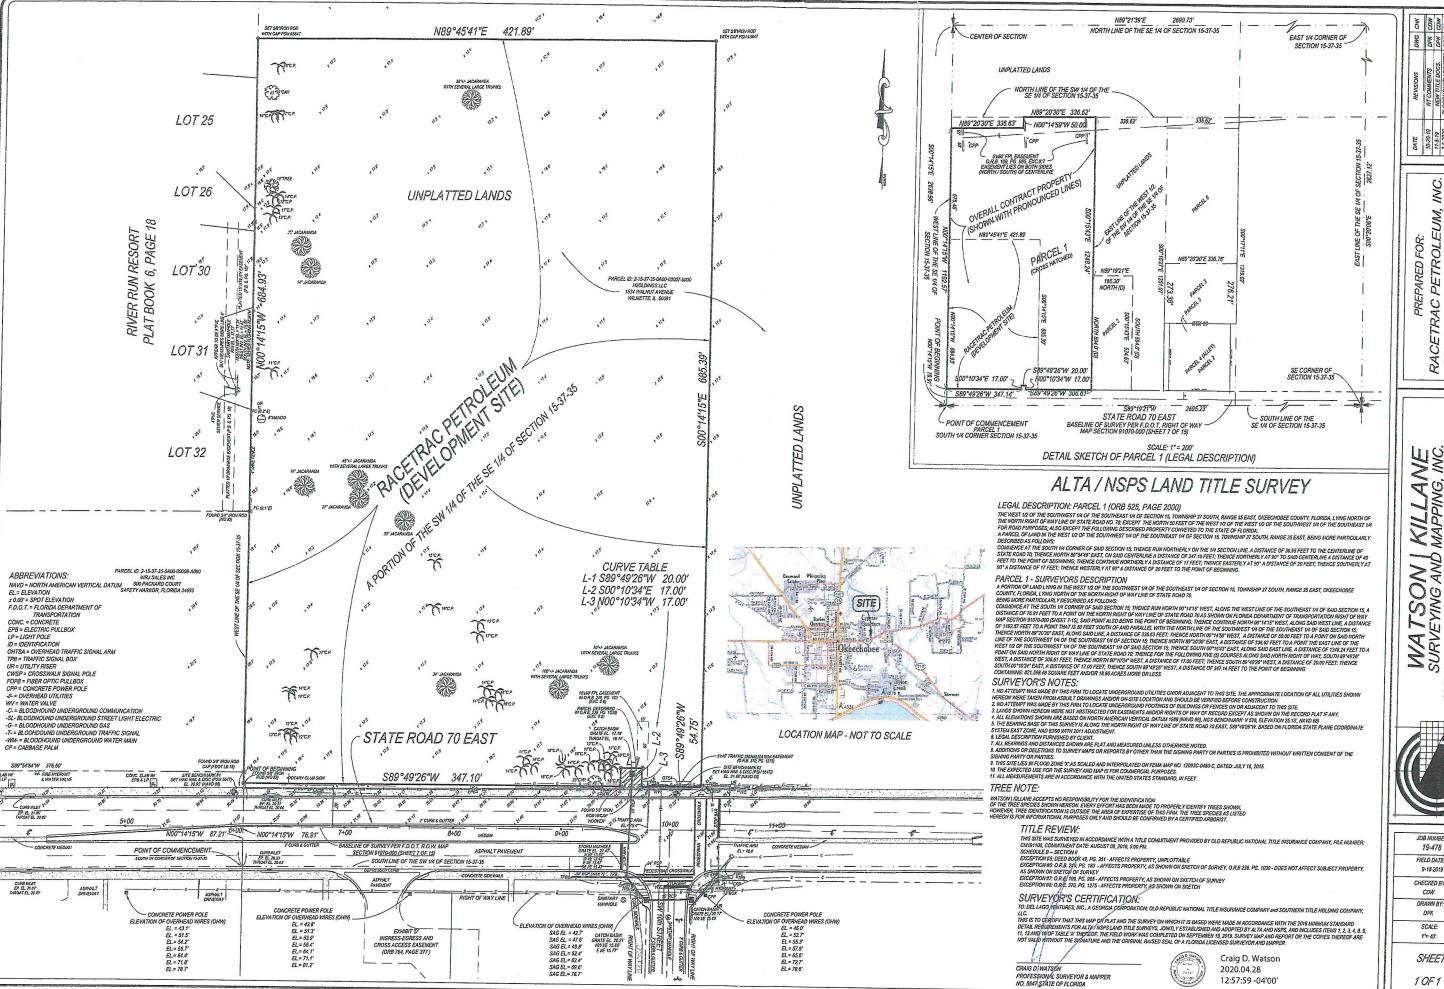

V. CHAIRPERSON HOOVER OPENED THE QUASI-JUDICIAL PUBLIC HEARING AT 6:06 P.M. City Planning Consultant Smith briefly reviewed the Planning Staff Report for Variance Request No. 20-001-V which requests to increase a two-face pole sign from 20-foot to 40-foot in height and the sign area from 50-square feet to 150-square feet, (Ref. Code Sec. 90-573 (a)(1)); to be used to bring attention to a secondary diesel canopy located in the rear of a proposed building for a RaceTrac Gas Station and Convenience Store at 975 East North Park Street/SR70. The City of Okeechobee's Land Development Regulations (LDR's) state that one ground sign or pole sign is allowed in the front yard, and such sign shall not exceed 50 square feet in sign area and 20 feet in height, and shall not be closer than 25 feet to a residential district.

- 1. This being a quasi-judicial proceeding, Notary Public Patty Burnette administered an oath to those intending to offer testimony, all responded affirmatively, stated their names and addresses for the record. Ms. Lavon Neal, 1001 Northeast 5<sup>th</sup> Street, Okeechobee, Florida; Ms. Samantha Jones and Ms. Cleo Chang, 200 Galleria Parkway, SE, Suite 900, Atlanta, Georgia; Mr. Ben Smith, LaRue Planning and Management, 1375 Jackson Street, Suite 206, Fort Myers, Florida.
- 2. Ms. Chang, Engineering Project Analyst for the Applicant, and Ms. Jones, Engineering Project Manager, both for RaceTrac Petroleum Inc., were present and available for questions. They distributed and reviewed a nine-page presentation. Page one being the cover page; page two an overview of the proposed RaceTrac location; page three the proposed site plan; page four a view traveling Westbound on East North Park Street/SR70; page five showing a pole sign meeting the City's current LDR's with a 10-inch diesel pricing sign; page six showing the proposed pole sign with a 24-inch diesel pricing sign; page seven depicts graphics showing their reasonings for the distance it would take a semi-tractor trailer to properly brake after one would see the signage for diesel fuel; page eight they pointed out compatibility and safety reasons for their request; and page nine for questions from the Board. Discussion among the Board Members focused on whether this denial would impact the operations of the business; the hardship being self-created from their design of the proposed site; the aesthetics and how it would affect the nearby residential neighborhood; placement of the proposed sign near the traffic light on Southeast 10th Avenue and East North Park Street/SR70 not making the most sense as if it were further East so should one miss the first entrance they would still have time to turn into the second entrance and a very small part of the proposed sign actually addressed the diesel price and how this would inform semitruck drivers diesel was available. Planner Smith felt the facility was large enough for the public to be aware of its location and that community aesthetics were established in the City's LDR's for a purpose.
- Chairperson Hoover opened the floor for public comment. Ms. Neal voiced concerns regarding lighting and the possibility that the public may gather and socialize close to the property boundaries between the proposed Business and the River Run Resort Community. Secretary Burnette noted for the record the Petition was advertised in the local newspaper, two signs were posted on the subject property and courtesy notices were mailed to fifty-seven surrounding property owners.
- **4.** No disclosures of Ex-Parte were offered.
- Planning Staff's recommendation for denial is based upon two sets of criteria. One being the site's consistency with the current LDR's and the other, findings required for granting a Variance.

Planning Staff's responses to the Applicant's presentation on consistency with the LDR's are: there are no unique physical conditions present on the development site or the larger subject parcel and the Applicant's comments do not demonstrate that any unique physical conditions are present on the site. Sections 70-172 and 70-374 explicitly state self-created problems and economic hardship shall not be grounds for granting a variance. The location of the diesel fueling area and general site layout are self-created problems and should not be used as justification for granting a variance. There is a 35-mph maximum speed limit on this segment of SR70 for both Eastbound and Westbound vehicles. For drivers that are maintaining that speed limit, a 20-foot tall, 50-square foot sign (which is the maximum allowed) should be adequately visible.

Planning Staff's responses to the Applicant's presentation on the required findings are: locating the diesel fueling area at the rear of the site is a choice made by the Applicant and is a typical site design feature for large fueling station facilities with convenience stores such as the Applicant's proposed project.

This is not a special condition or circumstance that pertains to the land or an existing structure. Staff feels the Applicant can adequately advertise their services with a sign that meets code. The Applicant is allowed the same right as other properties in the Heavy Commercial zoning district to construct a 20-foot tall, 50square foot pole sign. The Applicant can make reasonable use of the land and their proposed structures without granting any Variances. Granting this Variance would confer a special privilege to the Applicant. Selling diesel fuel is not a justifiable reason to allow Variances from the sign code. The type and size of signage allowed within a community has a direct effect on community aesthetics. Some residents and business owners make decisions whether or not to purchase property based on the aesthetics of the immediate area. Allowing signage that does not fit within the community's standards may erode the public's faith in the local government's ability to uphold those standards and improve or maintain the community aesthetics.

Based upon the foregoing information and comments, all of which demonstrate that the requested Variance does not meet the standards and findings required for granting of Variances by the Board of Adjustment, Staff recommends denial of the request.

A motion was offered by Board Member Jonassaint to deny Variance Petition No. 20-001-V which requests to increase a two-face pole sign from 20-foot to 40-foot in height and the sign area from 50-square foot to 150-square foot to be used to bring attention to a secondary diesel canopy located in the rear of a proposed building for a RaceTrac Gas Station and Convenience store at 975 East North Park Street/SR/70 as required criteria for granting a Variance has not been met; seconded by Board Member Brass.