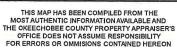

V. CHAIRPERSON HOOVER OPENED THE QUASI-JUDICIAL PUBLIC HEARING AT 6:06 P.M. City Planning Consultant Smith briefly reviewed the Planning Staff Report for Variance Request No. 20-001-V which requests to increase a two-face pole sign from 20-foot to 40-foot in height and the sign area from 50-square feet to 150-square feet, (Ref. Code Sec. 90-573 (a)(1)); to be used to bring attention to a secondary diesel canopy located in the rear of a proposed building for a RaceTrac Gas Station and Convenience Store at 975 East North Park Street/SR70. The City of Okeechobee's Land Development Regulations (LDR's) state that one ground sign or pole sign is allowed in the front yard, and such sign shall not exceed 50 square feet in sign area and 20 feet in height, and shall not be closer than 25 feet to a residential district.