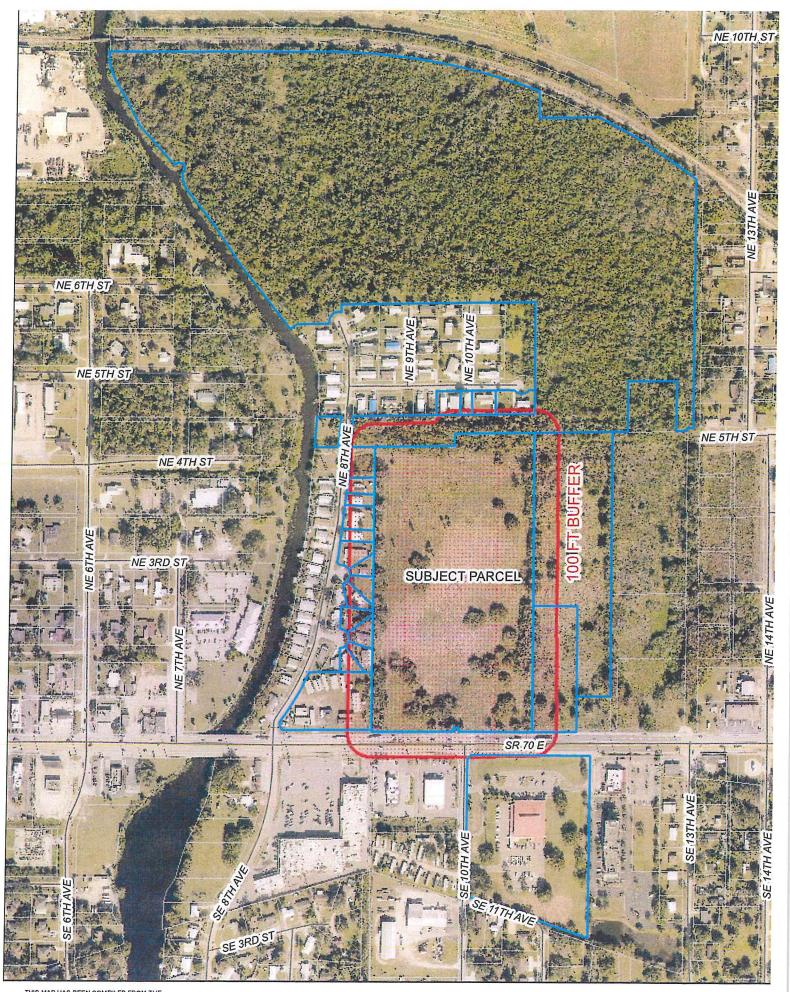

V. CHAIRPERSON HOOVER OPENED THE QUASI-JUDICIAL PUBLIC HEARING AT 6:06 P.M. City Planning Consultant Smith briefly reviewed the Planning Staff Report for Variance Request No. 20-001-V which requests to increase a two-face pole sign from 20-foot to 40-foot in height and the sign area from 50-square feet to 150-square feet, (Ref. Code Sec. 90-573 (a)(1)); to be used to bring attention to a secondary diesel canopy located in the rear of a proposed building for a RaceTrac Gas Station and Convenience Store at 975 East North Park Street/SR70. The City of Okeechobee's Land Development Regulations (LDR's) state that one ground sign or pole sign is allowed in the front yard, and such sign shall not exceed 50 square feet in sign area and 20 feet in height, and shall not be closer than 25 feet to a residential district.

- 1. This being a quasi-judicial proceeding, Notary Public Patty Burnette administered an oath to those intending to offer testimony, all responded affirmatively, stated their names and addresses for the record. Ms. Lavon Neal, 1001 Northeast 5<sup>th</sup> Street, Okeechobee, Florida; Ms. Samantha Jones and Ms. Cleo Chang, 200 Galleria Parkway, SE, Suite 900, Atlanta, Georgia; Mr. Ben Smith, LaRue Planning and Management, 1375 Jackson Street, Suite 206, Fort Myers, Florida.
- 2. Ms. Chang, Engineering Project Analyst for the Applicant, and Ms. Jones, Engineering Project Manager, both for RaceTrac Petroleum Inc., were present and available for questions. They distributed and reviewed a nine-page presentation. Page one being the cover page; page two an overview of the proposed RaceTrac location; page three the proposed site plan; page four a view traveling Westbound on East North Park Street/SR70; page five showing a pole sign meeting the City's current LDR's with a 10-inch diesel pricing sign; page six showing the proposed pole sign with a 24-inch diesel pricing sign; page seven depicts graphics showing their reasonings for the distance it would take a semi-tractor trailer to properly brake after one would see the signage for diesel fuel; page eight they pointed out compatibility and safety reasons for their request; and page nine for questions from the Board. Discussion among the Board Members focused on whether this denial would impact the operations of the business; the hardship being self-created from their design of the proposed site; the aesthetics and how it would affect the nearby residential neighborhood; placement of the proposed sign near the traffic light on Southeast 10th Avenue and East North Park Street/SR70 not making the most sense as if it were further East so should one miss the first entrance they would still have time to turn into the second entrance and a very small part of the proposed sign actually addressed the diesel price and how this would inform semitruck drivers diesel was available. Planner Smith felt the facility was large enough for the public to be aware of its location and that community aesthetics were established in the City's LDR's for a purpose.
- Chairperson Hoover opened the floor for public comment. Ms. Neal voiced concerns regarding lighting and the possibility that the public may gather and socialize close to the property boundaries between the proposed Business and the River Run Resort Community. Secretary Burnette noted for the record the Petition was advertised in the local newspaper, two signs were posted on the subject property and courtesy notices were mailed to fifty-seven surrounding property owners.
- **4.** No disclosures of Ex-Parte were offered.
- Planning Staff's recommendation for denial is based upon two sets of criteria. One being the site's consistency with the current LDR's and the other, findings required for granting a Variance.