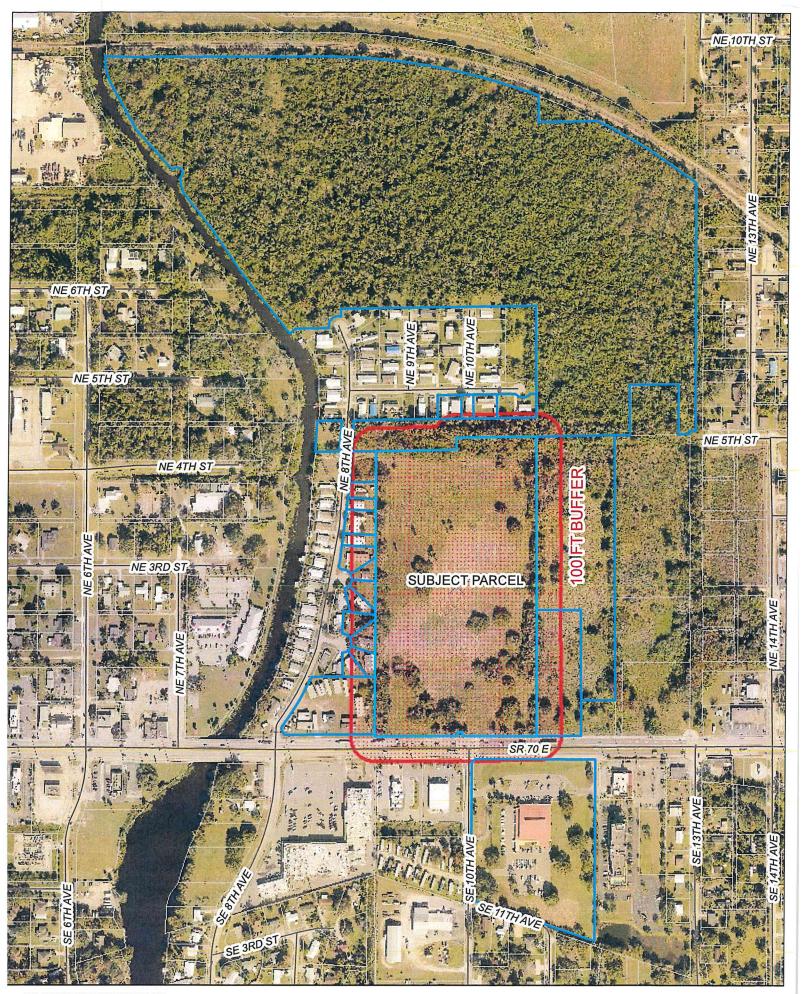

V. CHAIRPERSON HOOVER OPENED THE QUASI-JUDICIAL PUBLIC HEARING AT 6:06 P.M. City Planning Consultant Smith briefly reviewed the Planning Staff Report for Variance Request No. 20-001-V which requests to increase a two-face pole sign from 20-foot to 40-foot in height and the sign area from 50-square feet to 150-square feet, (Ref. Code Sec. 90-573 (a)(1)); to be used to bring attention to a secondary diesel canopy located in the rear of a proposed building for a RaceTrac Gas Station and Convenience Store at 975 East North Park Street/SR70. The City of Okeechobee's Land Development Regulations (LDR's) state that one ground sign or pole sign is allowed in the front yard, and such sign shall not exceed 50 square feet in sign area and 20 feet in height, and shall not be closer than 25 feet to a residential district.

- 1. This being a quasi-judicial proceeding, Notary Public Patty Burnette administered an oath to those intending to offer testimony, all responded affirmatively, stated their names and addresses for the record. Ms. Lavon Neal, 1001 Northeast 5<sup>th</sup> Street, Okeechobee, Florida; Ms. Samantha Jones and Ms. Cleo Chang, 200 Galleria Parkway, SE, Suite 900, Atlanta, Georgia; Mr. Ben Smith, LaRue Planning and Management, 1375 Jackson Street, Suite 206, Fort Myers, Florida.
- 2. Ms. Chang, Engineering Project Analyst for the Applicant, and Ms. Jones, Engineering Project Manager, both for RaceTrac Petroleum Inc., were present and available for questions. They distributed and reviewed a nine-page presentation. Page one being the cover page; page two an overview of the proposed RaceTrac location; page three the proposed site plan; page four a view traveling Westbound on East North Park Street/SR70; page five showing a pole sign meeting the City's current LDR's with a 10-inch diesel pricing sign; page six showing the proposed pole sign with a 24-inch diesel pricing sign; page seven depicts graphics showing their reasonings for the distance it would take a semi-tractor trailer to properly brake after one would see the signage for diesel fuel; page eight they pointed out compatibility and safety reasons for their request; and page nine for questions from the Board. Discussion among the Board Members focused on whether this denial would impact the operations of the business; the hardship being self-created from their design of the proposed site; the aesthetics and how it would affect the nearby residential neighborhood; placement of the proposed sign near the traffic light on Southeast 10th Avenue and East North Park Street/SR70 not making the most sense as if it were further East so should one miss the first entrance they would still have time to turn into the second entrance and a very small part of the proposed sign actually addressed the diesel price and how this would inform semitruck drivers diesel was available. Planner Smith felt the facility was large enough for the public to be aware of its location and that community aesthetics were established in the City's LDR's for a purpose.
- Chairperson Hoover opened the floor for public comment. Ms. Neal voiced concerns regarding lighting and the possibility that the public may gather and socialize close to the property boundaries between the proposed Business and the River Run Resort Community. Secretary Burnette noted for the record the Petition was advertised in the local newspaper, two signs were posted on the subject property and courtesy notices were mailed to fifty-seven surrounding property owners.
- **4.** No disclosures of Ex-Parte were offered.
- Planning Staff's recommendation for denial is based upon two sets of criteria. One being the site's consistency with the current LDR's and the other, findings required for granting a Variance.