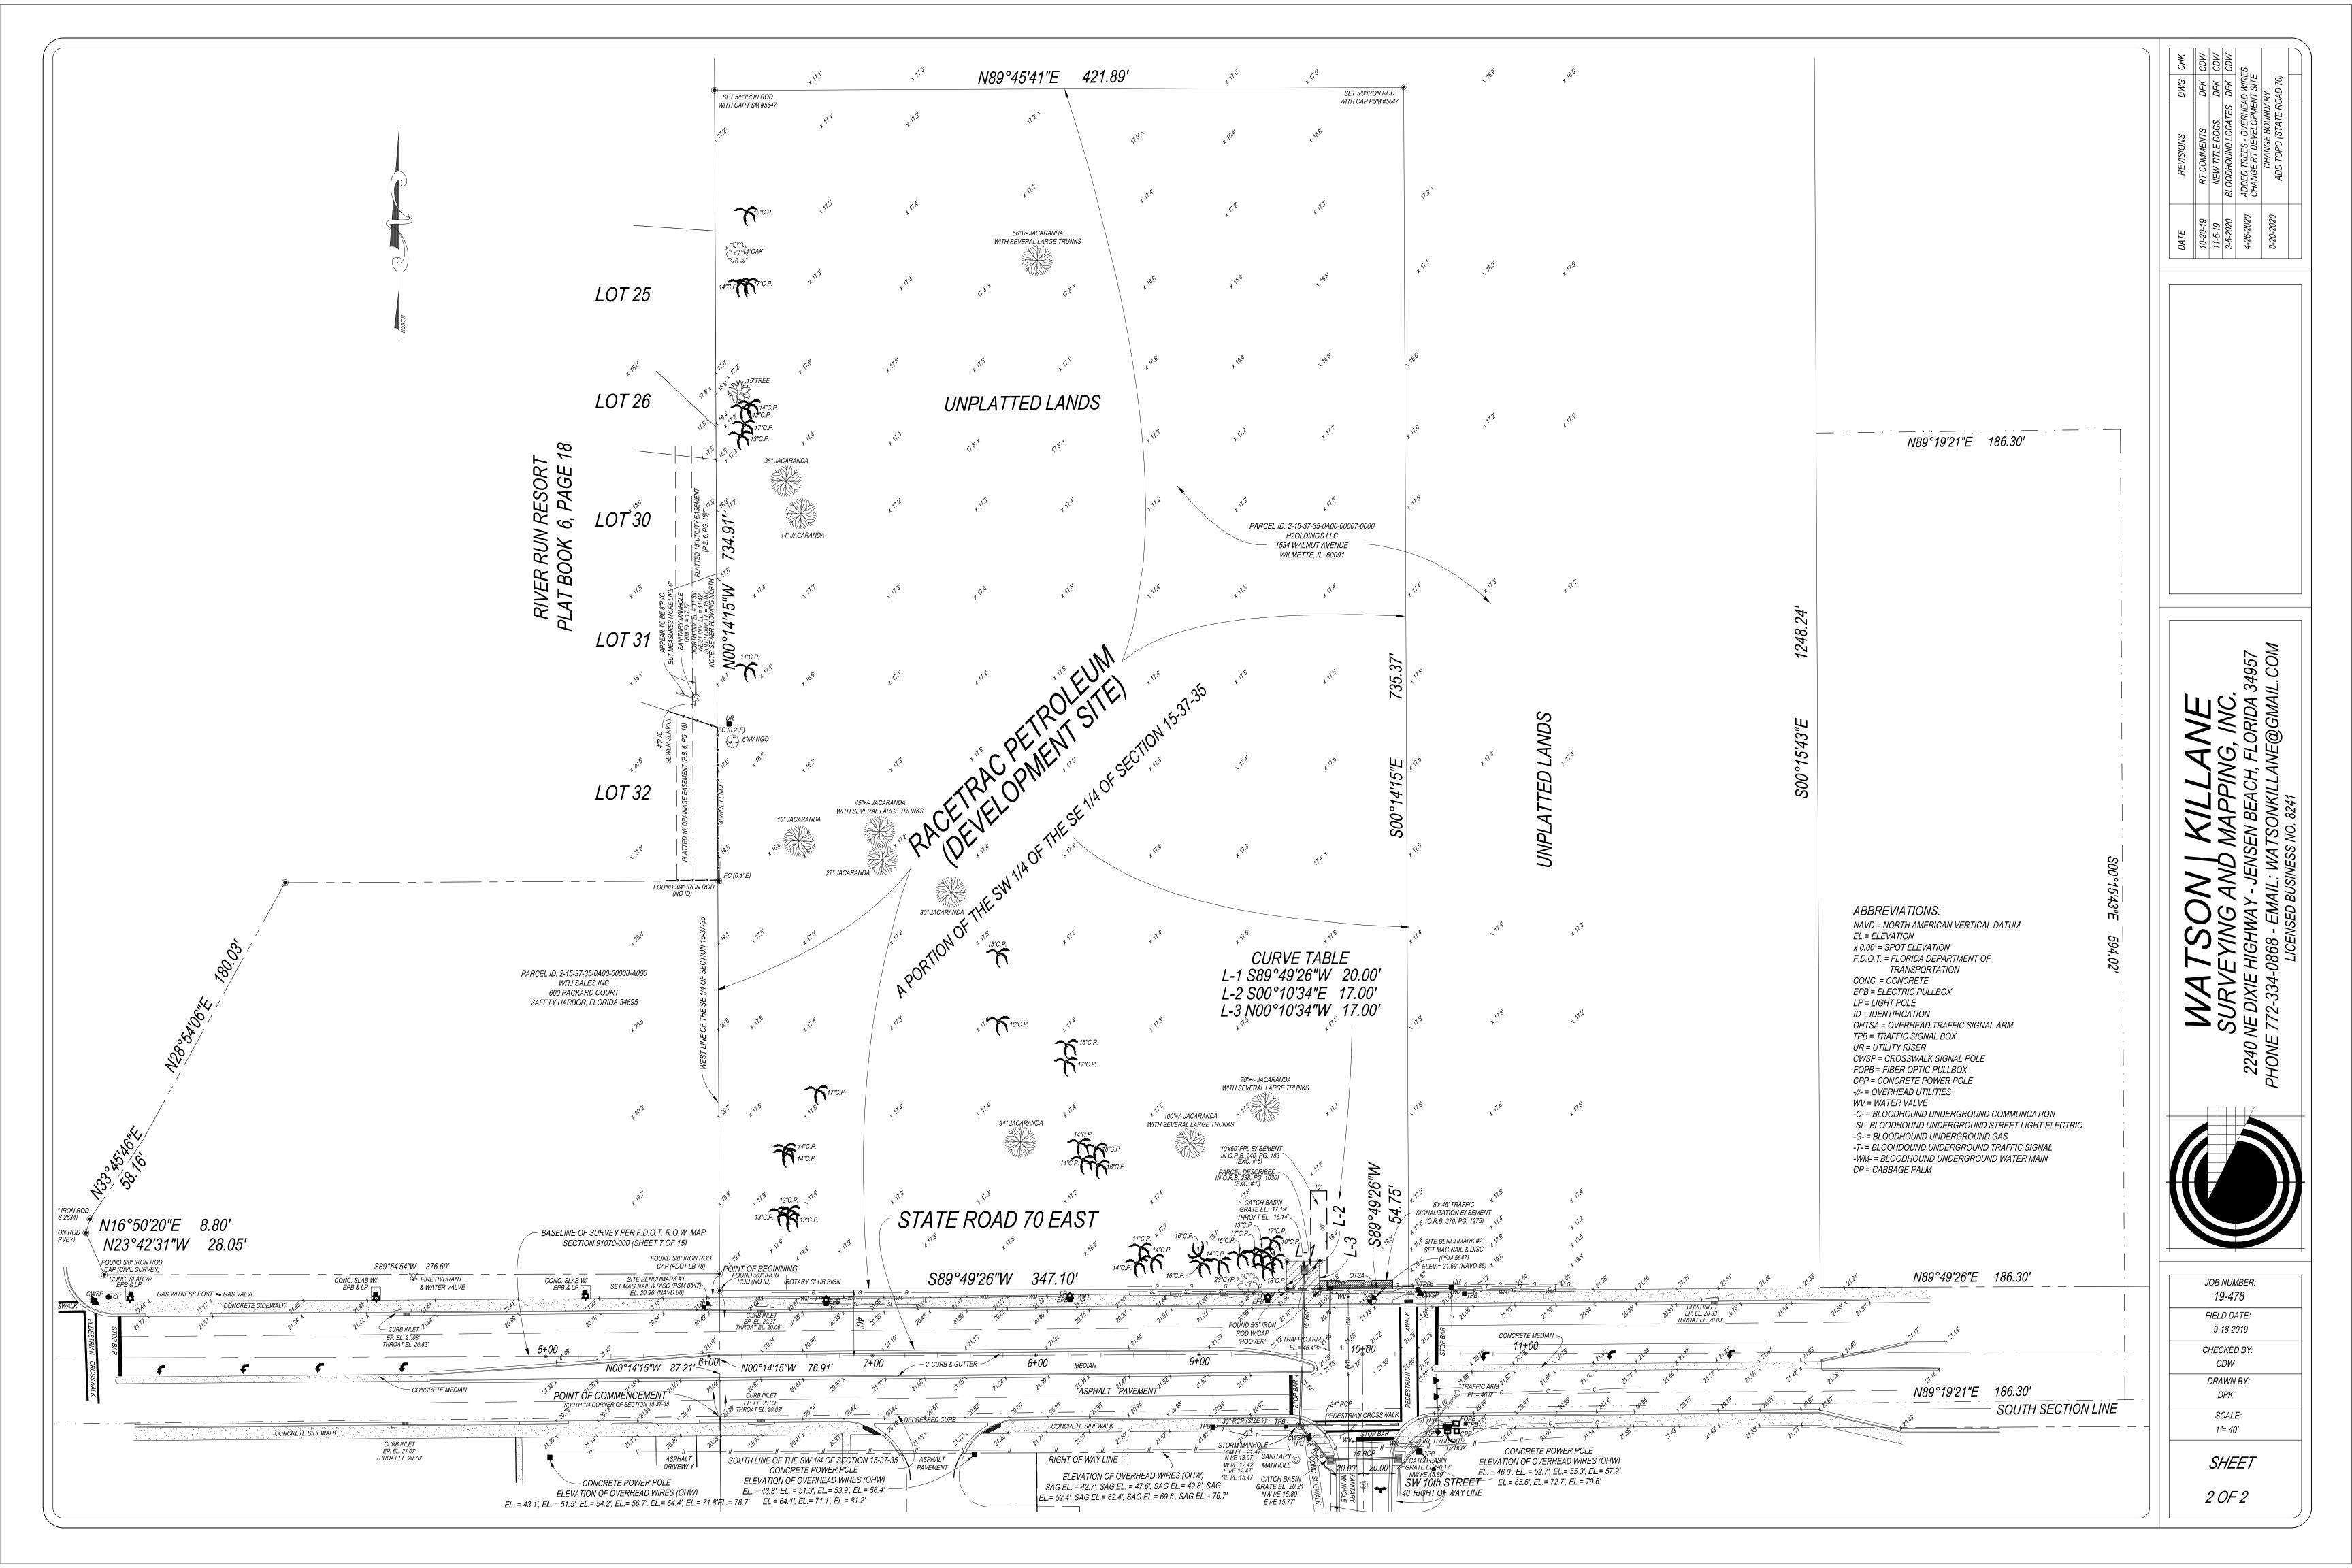

V. CHAIRPERSON HOOVER OPENED THE QUASI-JUDICIAL PUBLIC HEARING AT 6:06 P.M. City Planning Consultant Smith briefly reviewed the Planning Staff Report for Variance Request No. 20-001-V which requests to increase a two-face pole sign from 20-foot to 40-foot in height and the sign area from 50-square feet to 150-square feet, (Ref. Code Sec. 90-573 (a)(1)); to be used to bring attention to a secondary diesel canopy located in the rear of a proposed building for a RaceTrac Gas Station and Convenience Store at 975 East North Park Street/SR70. The City of Okeechobee's Land Development Regulations (LDR's) state that one ground sign or pole sign is allowed in the front yard, and such sign shall not exceed 50 square feet in sign area and 20 feet in height, and shall not be closer than 25 feet to a residential district.

- 1. This being a quasi-judicial proceeding, Notary Public Patty Burnette administered an oath to those intending to offer testimony, all responded affirmatively, stated their names and addresses for the record. Ms. Lavon Neal, 1001 Northeast 5<sup>th</sup> Street, Okeechobee, Florida; Ms. Samantha Jones and Ms. Cleo Chang, 200 Galleria Parkway, SE, Suite 900, Atlanta, Georgia; Mr. Ben Smith, LaRue Planning and Management, 1375 Jackson Street, Suite 206, Fort Myers, Florida.
- 2. Ms. Chang, Engineering Project Analyst for the Applicant, and Ms. Jones, Engineering Project Manager, both for RaceTrac Petroleum Inc., were present and available for questions. They distributed and reviewed a nine-page presentation. Page one being the cover page; page two an overview of the proposed RaceTrac location; page three the proposed site plan; page four a view traveling Westbound on East North Park Street/SR70; page five showing a pole sign meeting the City's current LDR's with a 10-inch diesel pricing sign; page six showing the proposed pole sign with a 24-inch diesel pricing sign; page seven depicts graphics showing their reasonings for the distance it would take a semi-tractor trailer to properly brake after one would see the signage for diesel fuel; page eight they pointed out compatibility and safety reasons for their request; and page nine for questions from the Board. Discussion among the Board Members focused on whether this denial would impact the operations of the business; the hardship being self-created from their design of the proposed site; the aesthetics and how it would affect the nearby residential neighborhood; placement of the proposed sign near the traffic light on Southeast 10th Avenue and East North Park Street/SR70 not making the most sense as if it were further East so should one miss the first entrance they would still have time to turn into the second entrance and a very small part of the proposed sign actually addressed the diesel price and how this would inform semitruck drivers diesel was available. Planner Smith felt the facility was large enough for the public to be aware of its location and that community aesthetics were established in the City's LDR's for a purpose.
- Chairperson Hoover opened the floor for public comment. Ms. Neal voiced concerns regarding lighting and the possibility that the public may gather and socialize close to the property boundaries between the proposed Business and the River Run Resort Community. Secretary Burnette noted for the record the Petition was advertised in the local newspaper, two signs were posted on the subject property and courtesy notices were mailed to fifty-seven surrounding property owners.
- **4.** No disclosures of Ex-Parte were offered.
- Planning Staff's recommendation for denial is based upon two sets of criteria. One being the site's consistency with the current LDR's and the other, findings required for granting a Variance.