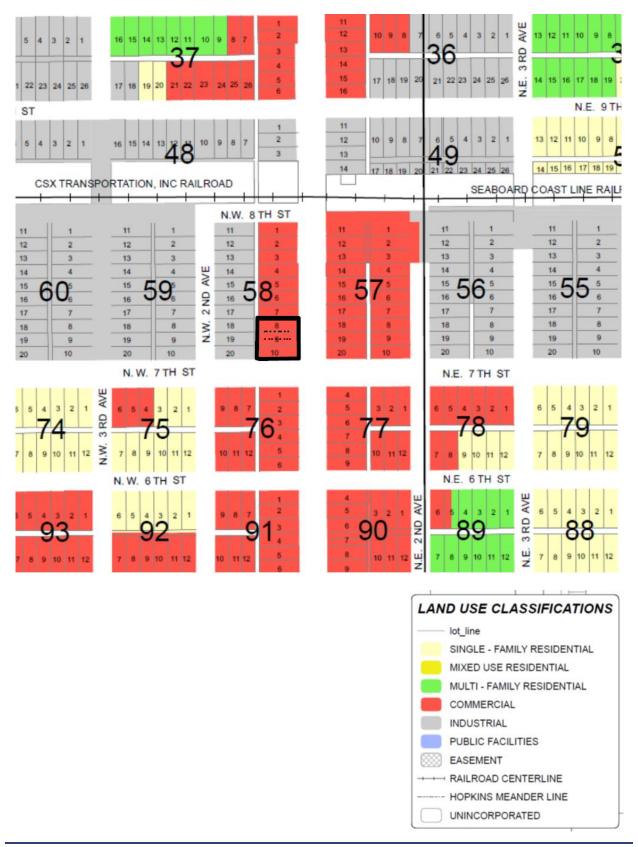

a) The Board offered no further discussion.

VI.

Chairperson Hoover, Vice Chairperson McCoy, Board Members Brass, b) Chartier, Granados, Jonassaint and Papasso voted: Aye. Nays: None. Absent Board Member: Baughman. Motion Carried.

Petition No. 20-001-SE