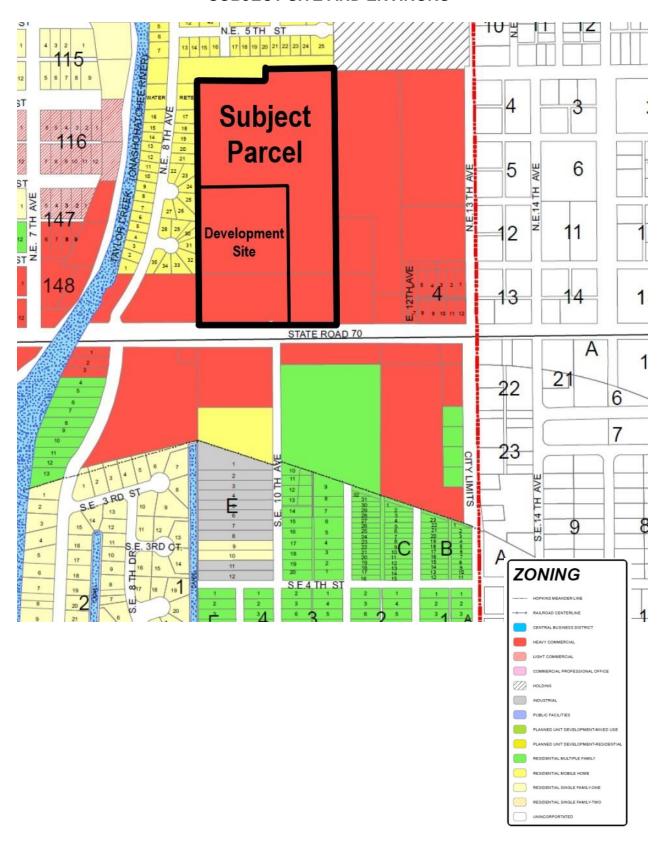

V. CHAIRPERSON HOOVER OPENED THE QUASI-JUDICIAL PUBLIC HEARING AT 6:06 P.M. City Planning Consultant Smith briefly reviewed the Planning Staff Report for Variance Request No. 20-001-V which requests to increase a two-face pole sign from 20-foot to 40-foot in height and the sign area from 50-square feet to 150-square feet, (Ref. Code Sec. 90-573 (a)(1)); to be used to bring attention to a secondary diesel canopy located in the rear of a proposed building for a RaceTrac Gas Station and Convenience Store at 975 East North Park Street/SR70. The City of Okeechobee's Land Development Regulations (LDR's) state that one ground sign or pole sign is allowed in the front yard, and such sign shall not exceed 50 square feet in sign area and 20 feet in height, and shall not be closer than 25 feet to a residential district.

This is not a special condition or circumstance that pertains to the land or an existing structure. Staff feels the Applicant can adequately advertise their services with a sign that meets code. The Applicant is allowed the same right as other properties in the Heavy Commercial zoning district to construct a 20-foot tall, 50square foot pole sign. The Applicant can make reasonable use of the land and their proposed structures without granting any Variances. Granting this Variance would confer a special privilege to the Applicant. Selling diesel fuel is not a justifiable reason to allow Variances from the sign code. The type and size of signage allowed within a community has a direct effect on community aesthetics. Some residents and business owners make decisions whether or not to purchase property based on the aesthetics of the immediate area. Allowing signage that does not fit within the community's standards may erode the public's faith in the local government's ability to uphold those standards and improve or maintain the community aesthetics.