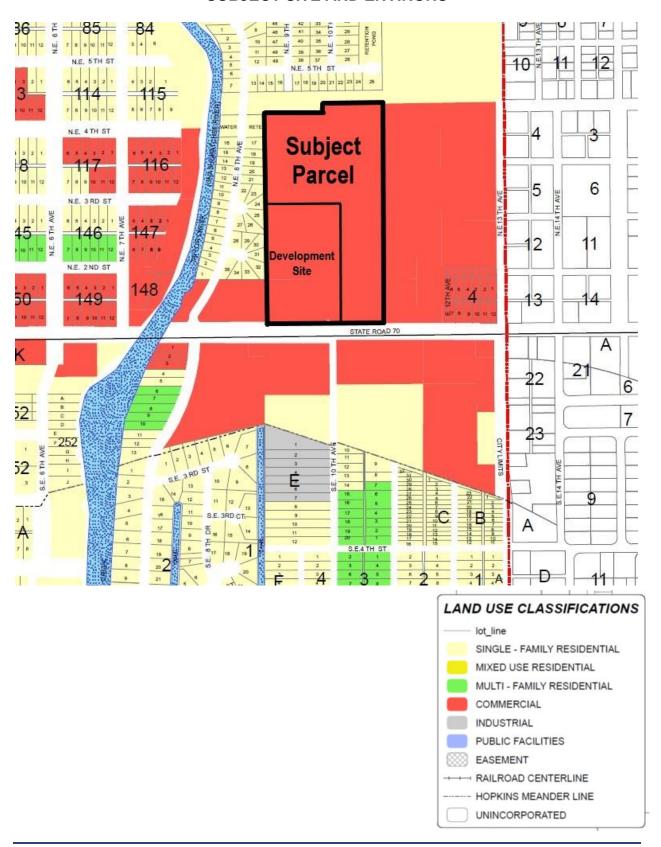

V. CHAIRPERSON HOOVER OPENED THE QUASI-JUDICIAL PUBLIC HEARING AT 6:06 P.M. City Planning Consultant Smith briefly reviewed the Planning Staff Report for Variance Request No. 20-001-V which requests to increase a two-face pole sign from 20-foot to 40-foot in height and the sign area from 50-square feet to 150-square feet, (Ref. Code Sec. 90-573 (a)(1)); to be used to bring attention to a secondary diesel canopy located in the rear of a proposed building for a RaceTrac Gas Station and Convenience Store at 975 East North Park Street/SR70. The City of Okeechobee's Land Development Regulations (LDR's) state that one ground sign or pole sign is allowed in the front yard, and such sign shall not exceed 50 square feet in sign area and 20 feet in height, and shall not be closer than 25 feet to a residential district.

- 1. This being a quasi-judicial proceeding, Notary Public Patty Burnette administered an oath to those intending to offer testimony, all responded affirmatively, stated their names and addresses for the record. Ms. Lavon Neal, 1001 Northeast 5<sup>th</sup> Street, Okeechobee, Florida; Ms. Samantha Jones and Ms. Cleo Chang, 200 Galleria Parkway, SE, Suite 900, Atlanta, Georgia; Mr. Ben Smith, LaRue Planning and Management, 1375 Jackson Street, Suite 206, Fort Myers, Florida.
- 2. Ms. Chang, Engineering Project Analyst for the Applicant, and Ms. Jones, Engineering Project Manager, both for RaceTrac Petroleum Inc., were present and available for questions. They distributed and reviewed a nine-page presentation. Page one being the cover page; page two an overview of the proposed RaceTrac location; page three the proposed site plan; page four a view traveling Westbound on East North Park Street/SR70; page five showing a pole sign meeting the City's current LDR's with a 10-inch diesel pricing sign; page six showing the proposed pole sign with a 24-inch diesel pricing sign; page seven depicts graphics showing their reasonings for the distance it would take a semi-tractor trailer to properly brake after one would see the signage for diesel fuel; page eight they pointed out compatibility and safety reasons for their request; and page nine for questions from the Board. Discussion among the Board Members focused on whether this denial would impact the operations of the business; the hardship being self-created from their design of the proposed site; the aesthetics and how it would affect the nearby residential neighborhood; placement of the proposed sign near the traffic light on Southeast 10th Avenue and East North Park Street/SR70 not making the most sense as if it were further East so should one miss the first entrance they would still have time to turn into the second entrance and a very small part of the proposed sign actually addressed the diesel price and how this would inform semitruck drivers diesel was available. Planner Smith felt the facility was large enough for the public to be aware of its location and that community aesthetics were established in the City's LDR's for a purpose.
- Chairperson Hoover opened the floor for public comment. Ms. Neal voiced concerns regarding lighting and the possibility that the public may gather and socialize close to the property boundaries between the proposed Business and the River Run Resort Community. Secretary Burnette noted for the record the Petition was advertised in the local newspaper, two signs were posted on the subject property and courtesy notices were mailed to fifty-seven surrounding property owners.
- **4.** No disclosures of Ex-Parte were offered.
- Planning Staff's recommendation for denial is based upon two sets of criteria. One being the site's consistency with the current LDR's and the other, findings required for granting a Variance.

Planning Staff's responses to the Applicant's presentation on consistency with the LDR's are: there are no unique physical conditions present on the development site or the larger subject parcel and the Applicant's comments do not demonstrate that any unique physical conditions are present on the site. Sections 70-172 and 70-374 explicitly state self-created problems and economic hardship shall not be grounds for granting a variance. The location of the diesel fueling area and general site layout are self-created problems and should not be used as justification for granting a variance. There is a 35-mph maximum speed limit on this segment of SR70 for both Eastbound and Westbound vehicles. For drivers that are maintaining that speed limit, a 20-foot tall, 50-square foot sign (which is the maximum allowed) should be adequately visible.

Planning Staff's responses to the Applicant's presentation on the required findings are: locating the diesel fueling area at the rear of the site is a choice made by the Applicant and is a typical site design feature for large fueling station facilities with convenience stores such as the Applicant's proposed project.

This is not a special condition or circumstance that pertains to the land or an existing structure. Staff feels the Applicant can adequately advertise their services with a sign that meets code. The Applicant is allowed the same right as other properties in the Heavy Commercial zoning district to construct a 20-foot tall, 50square foot pole sign. The Applicant can make reasonable use of the land and their proposed structures without granting any Variances. Granting this Variance would confer a special privilege to the Applicant. Selling diesel fuel is not a justifiable reason to allow Variances from the sign code. The type and size of signage allowed within a community has a direct effect on community aesthetics. Some residents and business owners make decisions whether or not to purchase property based on the aesthetics of the immediate area. Allowing signage that does not fit within the community's standards may erode the public's faith in the local government's ability to uphold those standards and improve or maintain the community aesthetics.