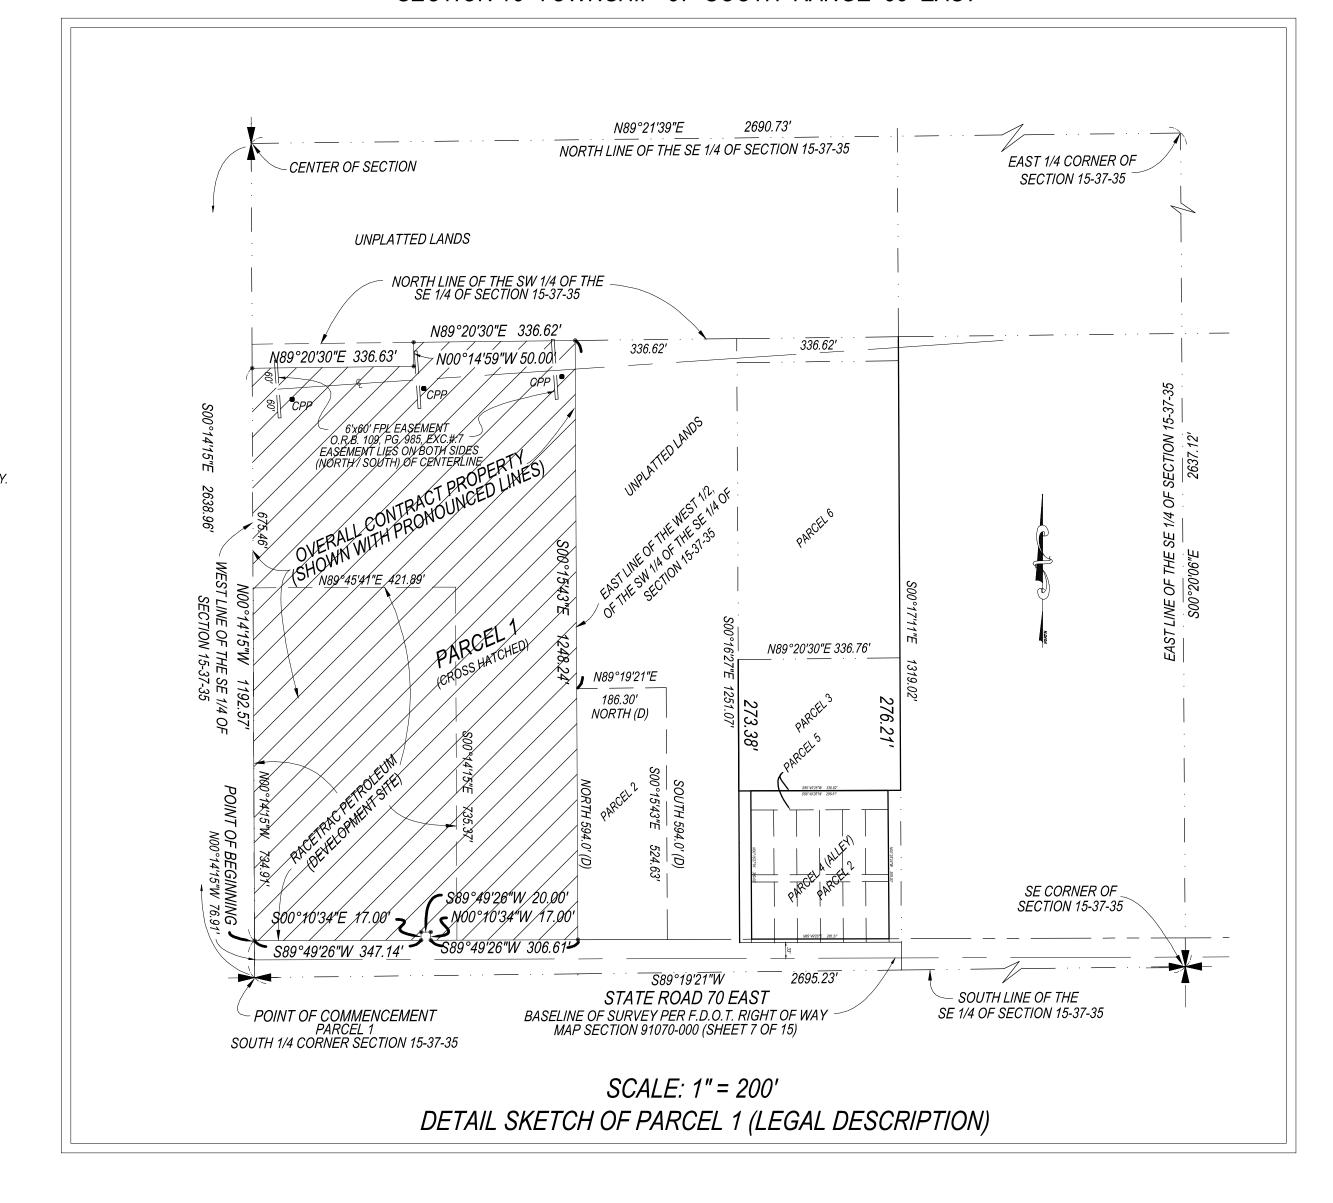

V. CHAIRPERSON HOOVER OPENED THE QUASI-JUDICIAL PUBLIC HEARING AT 6:06 P.M. City Planning Consultant Smith briefly reviewed the Planning Staff Report for Variance Request No. 20-001-V which requests to increase a two-face pole sign from 20-foot to 40-foot in height and the sign area from 50-square feet to 150-square feet, (Ref. Code Sec. 90-573 (a)(1)); to be used to bring attention to a secondary diesel canopy located in the rear of a proposed building for a RaceTrac Gas Station and Convenience Store at 975 East North Park Street/SR70. The City of Okeechobee's Land Development Regulations (LDR's) state that one ground sign or pole sign is allowed in the front yard, and such sign shall not exceed 50 square feet in sign area and 20 feet in height, and shall not be closer than 25 feet to a residential district.

- 1. This being a quasi-judicial proceeding, Notary Public Patty Burnette administered an oath to those intending to offer testimony, all responded affirmatively, stated their names and addresses for the record. Ms. Lavon Neal, 1001 Northeast 5<sup>th</sup> Street, Okeechobee, Florida; Ms. Samantha Jones and Ms. Cleo Chang, 200 Galleria Parkway, SE, Suite 900, Atlanta, Georgia; Mr. Ben Smith, LaRue Planning and Management, 1375 Jackson Street, Suite 206, Fort Myers, Florida.
- 2. Ms. Chang, Engineering Project Analyst for the Applicant, and Ms. Jones, Engineering Project Manager, both for RaceTrac Petroleum Inc., were present and available for questions. They distributed and reviewed a nine-page presentation. Page one being the cover page; page two an overview of the proposed RaceTrac location; page three the proposed site plan; page four a view traveling Westbound on East North Park Street/SR70; page five showing a pole sign meeting the City's current LDR's with a 10-inch diesel pricing sign; page six showing the proposed pole sign with a 24-inch diesel pricing sign; page seven depicts graphics showing their reasonings for the distance it would take a semi-tractor trailer to properly brake after one would see the signage for diesel fuel; page eight they pointed out compatibility and safety reasons for their request; and page nine for questions from the Board. Discussion among the Board Members focused on whether this denial would impact the operations of the business; the hardship being self-created from their design of the proposed site; the aesthetics and how it would affect the nearby residential neighborhood; placement of the proposed sign near the traffic light on Southeast 10th Avenue and East North Park Street/SR70 not making the most sense as if it were further East so should one miss the first entrance they would still have time to turn into the second entrance and a very small part of the proposed sign actually addressed the diesel price and how this would inform semitruck drivers diesel was available. Planner Smith felt the facility was large enough for the public to be aware of its location and that community aesthetics were established in the City's LDR's for a purpose.
- Chairperson Hoover opened the floor for public comment. Ms. Neal voiced concerns regarding lighting and the possibility that the public may gather and socialize close to the property boundaries between the proposed Business and the River Run Resort Community. Secretary Burnette noted for the record the Petition was advertised in the local newspaper, two signs were posted on the subject property and courtesy notices were mailed to fifty-seven surrounding property owners.
- **4.** No disclosures of Ex-Parte were offered.
- Planning Staff's recommendation for denial is based upon two sets of criteria. One being the site's consistency with the current LDR's and the other, findings required for granting a Variance.