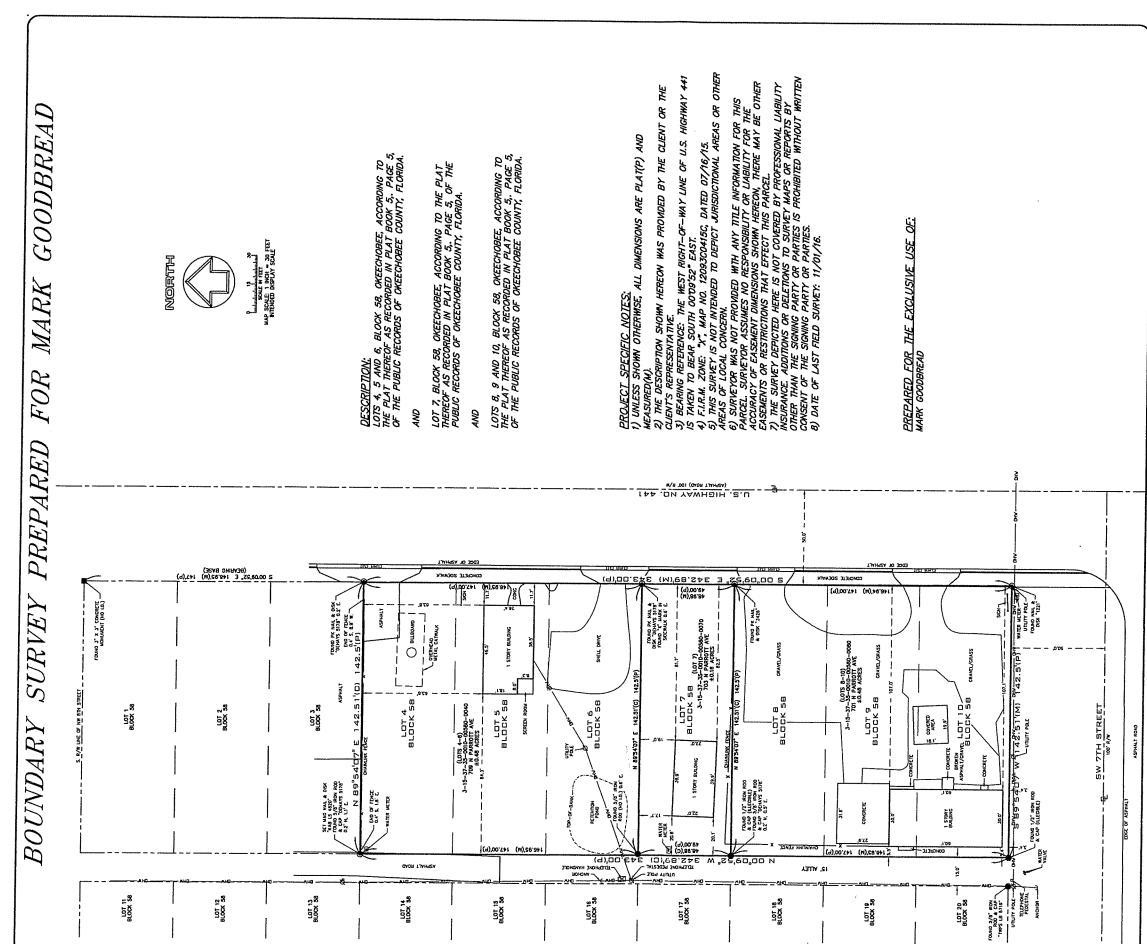

Lots 8, 9 and 10, Block 58 Okeechobee, according to the plat thereof as recorded in Plat Book 5, Page 5, and Plat Book 1, Page 10, both of the public records of Okeechobee County, Florida.

SUBJECT to reservations, restrictions, covenants and easements of record; provided, however, that this reference shall not act to reimpose same.

the public records for determination of ownership or restrictions offecting the lands shown was performed by the surveyor. The survey depicted here is prepared exclusively for those parties underground improvements and/or encroachments (if only) as part of this survey. This survey was prepared in accordance with and conforms to the standards of practice for professional survey. LLC. SERVICES, TRADEWINDS SURVEYING SON S.W. 3rd Avenue Okeechobee, FL. 34974
Tel: (863) 763-2867
Fax: (863) 763-4342
Etyell: keb.twps@yehoo.com enneth A. Breauv T-DWG. DATE BY CK 11/05/16 WC KAB SHEET NO: 1 OF SCALE: 1" = 30' JOB NO: 30400