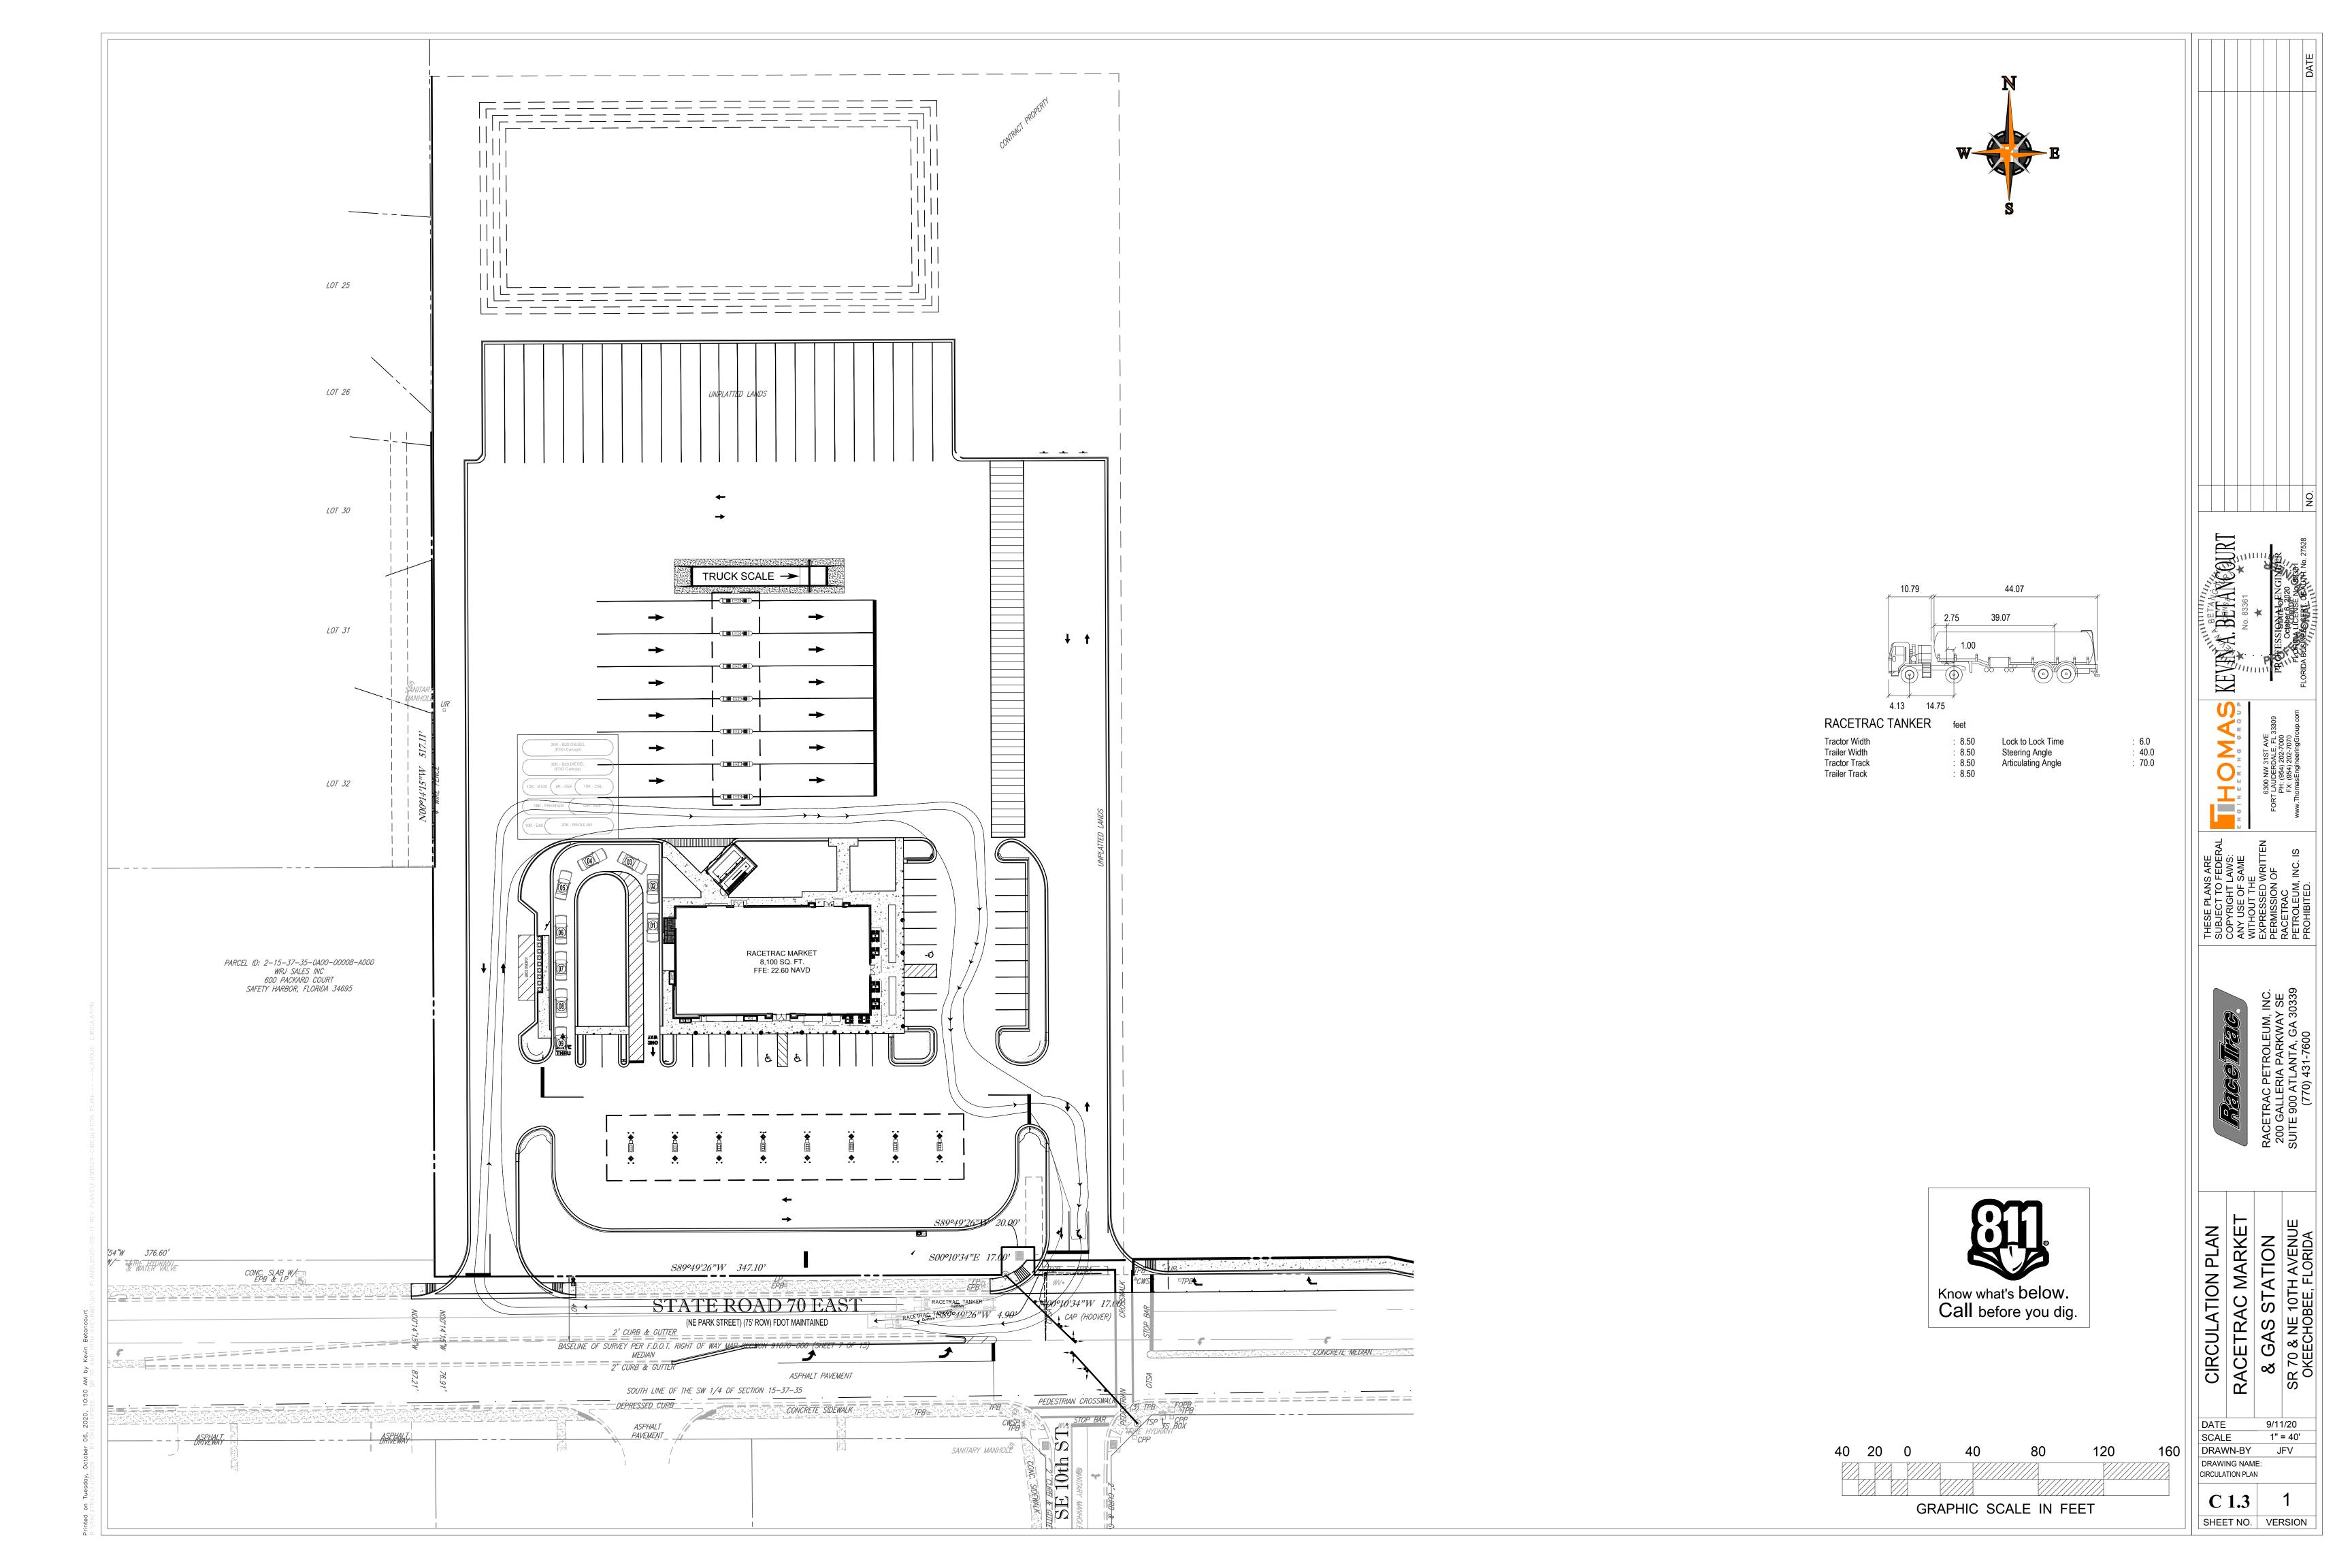

V. CHAIRPERSON HOOVER OPENED THE QUASI-JUDICIAL PUBLIC HEARING AT 6:06 P.M. City Planning Consultant Smith briefly reviewed the Planning Staff Report for Variance Request No. 20-001-V which requests to increase a two-face pole sign from 20-foot to 40-foot in height and the sign area from 50-square feet to 150-square feet, (Ref. Code Sec. 90-573 (a)(1)); to be used to bring attention to a secondary diesel canopy located in the rear of a proposed building for a RaceTrac Gas Station and Convenience Store at 975 East North Park Street/SR70. The City of Okeechobee's Land Development Regulations (LDR's) state that one ground sign or pole sign is allowed in the front yard, and such sign shall not exceed 50 square feet in sign area and 20 feet in height, and shall not be closer than 25 feet to a residential district.

- 1. This being a quasi-judicial proceeding, Notary Public Patty Burnette administered an oath to those intending to offer testimony, all responded affirmatively, stated their names and addresses for the record. Ms. Lavon Neal, 1001 Northeast 5<sup>th</sup> Street, Okeechobee, Florida; Ms. Samantha Jones and Ms. Cleo Chang, 200 Galleria Parkway, SE, Suite 900, Atlanta, Georgia; Mr. Ben Smith, LaRue Planning and Management, 1375 Jackson Street, Suite 206, Fort Myers, Florida.
- 2. Ms. Chang, Engineering Project Analyst for the Applicant, and Ms. Jones, Engineering Project Manager, both for RaceTrac Petroleum Inc., were present and available for questions. They distributed and reviewed a nine-page presentation. Page one being the cover page; page two an overview of the proposed RaceTrac location; page three the proposed site plan; page four a view traveling Westbound on East North Park Street/SR70; page five showing a pole sign meeting the City's current LDR's with a 10-inch diesel pricing sign; page six showing the proposed pole sign with a 24-inch diesel pricing sign; page seven depicts graphics showing their reasonings for the distance it would take a semi-tractor trailer to properly brake after one would see the signage for diesel fuel; page eight they pointed out compatibility and safety reasons for their request; and page nine for questions from the Board. Discussion among the Board Members focused on whether this denial would impact the operations of the business; the hardship being self-created from their design of the proposed site; the aesthetics and how it would affect the nearby residential neighborhood; placement of the proposed sign near the traffic light on Southeast 10th Avenue and East North Park Street/SR70 not making the most sense as if it were further East so should one miss the first entrance they would still have time to turn into the second entrance and a very small part of the proposed sign actually addressed the diesel price and how this would inform semitruck drivers diesel was available. Planner Smith felt the facility was large enough for the public to be aware of its location and that community aesthetics were established in the City's LDR's for a purpose.
- Chairperson Hoover opened the floor for public comment. Ms. Neal voiced concerns regarding lighting and the possibility that the public may gather and socialize close to the property boundaries between the proposed Business and the River Run Resort Community. Secretary Burnette noted for the record the Petition was advertised in the local newspaper, two signs were posted on the subject property and courtesy notices were mailed to fifty-seven surrounding property owners.
- **4.** No disclosures of Ex-Parte were offered.
- Planning Staff's recommendation for denial is based upon two sets of criteria. One being the site's consistency with the current LDR's and the other, findings required for granting a Variance.