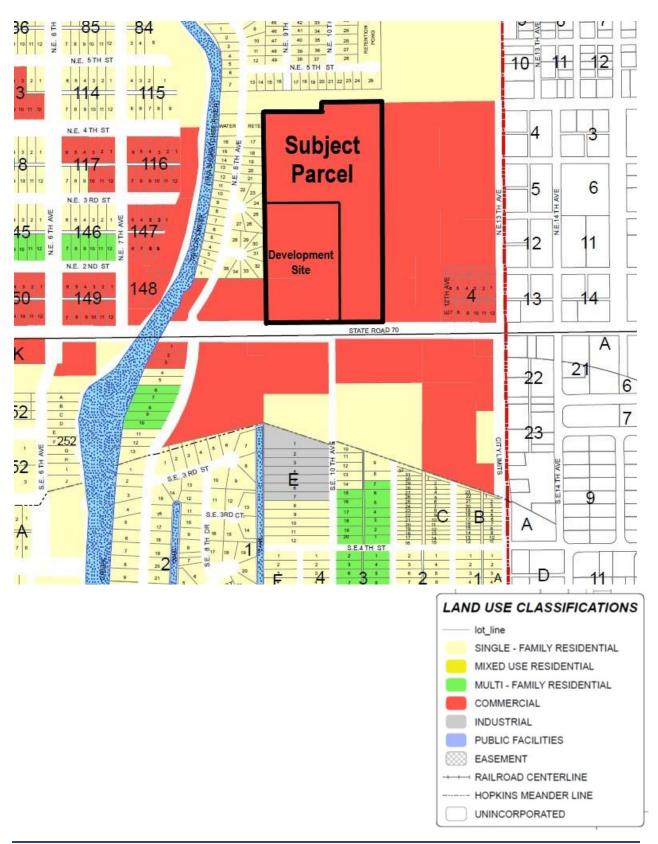

at were required by the Board of Adjustment as conditions of their previous special exception approval. If the Board agrees to reapprove this special exception request, the Board may wish to consider the following conditions:

- 1. Approval is contingent upon the applicant providing, at a minimum, the buffering features as depicted in the current draft of the site plan.
- 2. No showering facilities shall be constructed as part of this development.
- 3. Future development of the subject parcel adjacent to the boundaries of the River Run Resort must provide an 8 foot tall perimeter wall.

Submitted by:

Ben Smith, AICP

October 6, 2020

Board of Adjustment Hearing: October 15, 2020

Attachments: Future Land Use Map, Zoning Map, and Aerial Map



## FUTURE LAND USE SUBJECT SITE AND ENVIRONS



### ZONING SUBJECT SITE AND ENVIRONS





### AERIAL SUBJECT SITE AND ENVIRONS





## ALTA / NSPS LAND TITLE SURVEY

SECTION 15 TOWNSHIP 37 SOUTH RANGE 35 EAST

### SURVEYOR'S NOTES:

1. NO ATTEMPT WAS MADE BY THIS FIRM TO LOCATE UNDERGROUND UTILITIES ON/OR ADJACENT TO THIS SITE. THE APPROXIMATE LOCATION OF ALL UTILITIES SHOWN HEREON WERE TAKEN FROM ASBUILT DRAWINGS AND/OR ON-SITE LOCATION AND SHOULD BE VERIFIED BEFORE CONSTRUCTION.

2. NO ATTEMPT WAS MADE BY THIS FIRM TO LOCATE UNDERGROUND FOOTINGS OF BUILDINGS OR FENCES ON OR ADJACENT TO THIS SITE.

3. THIS MAP IS INTENDED TO BE DISPLAYED AT THE GRAPHIC SCALE SHOWN HEREON OR SMALLER.

4. ALL ELEVATIONS SHOWN ARE BASED ON NORTH AMERICAN VERTICAL DATUM 1988 (NAVD 88), NGS BENCHMARK: V 528, ELEVATION 25.13', NAVD 88)

5. THE BEARING BASE