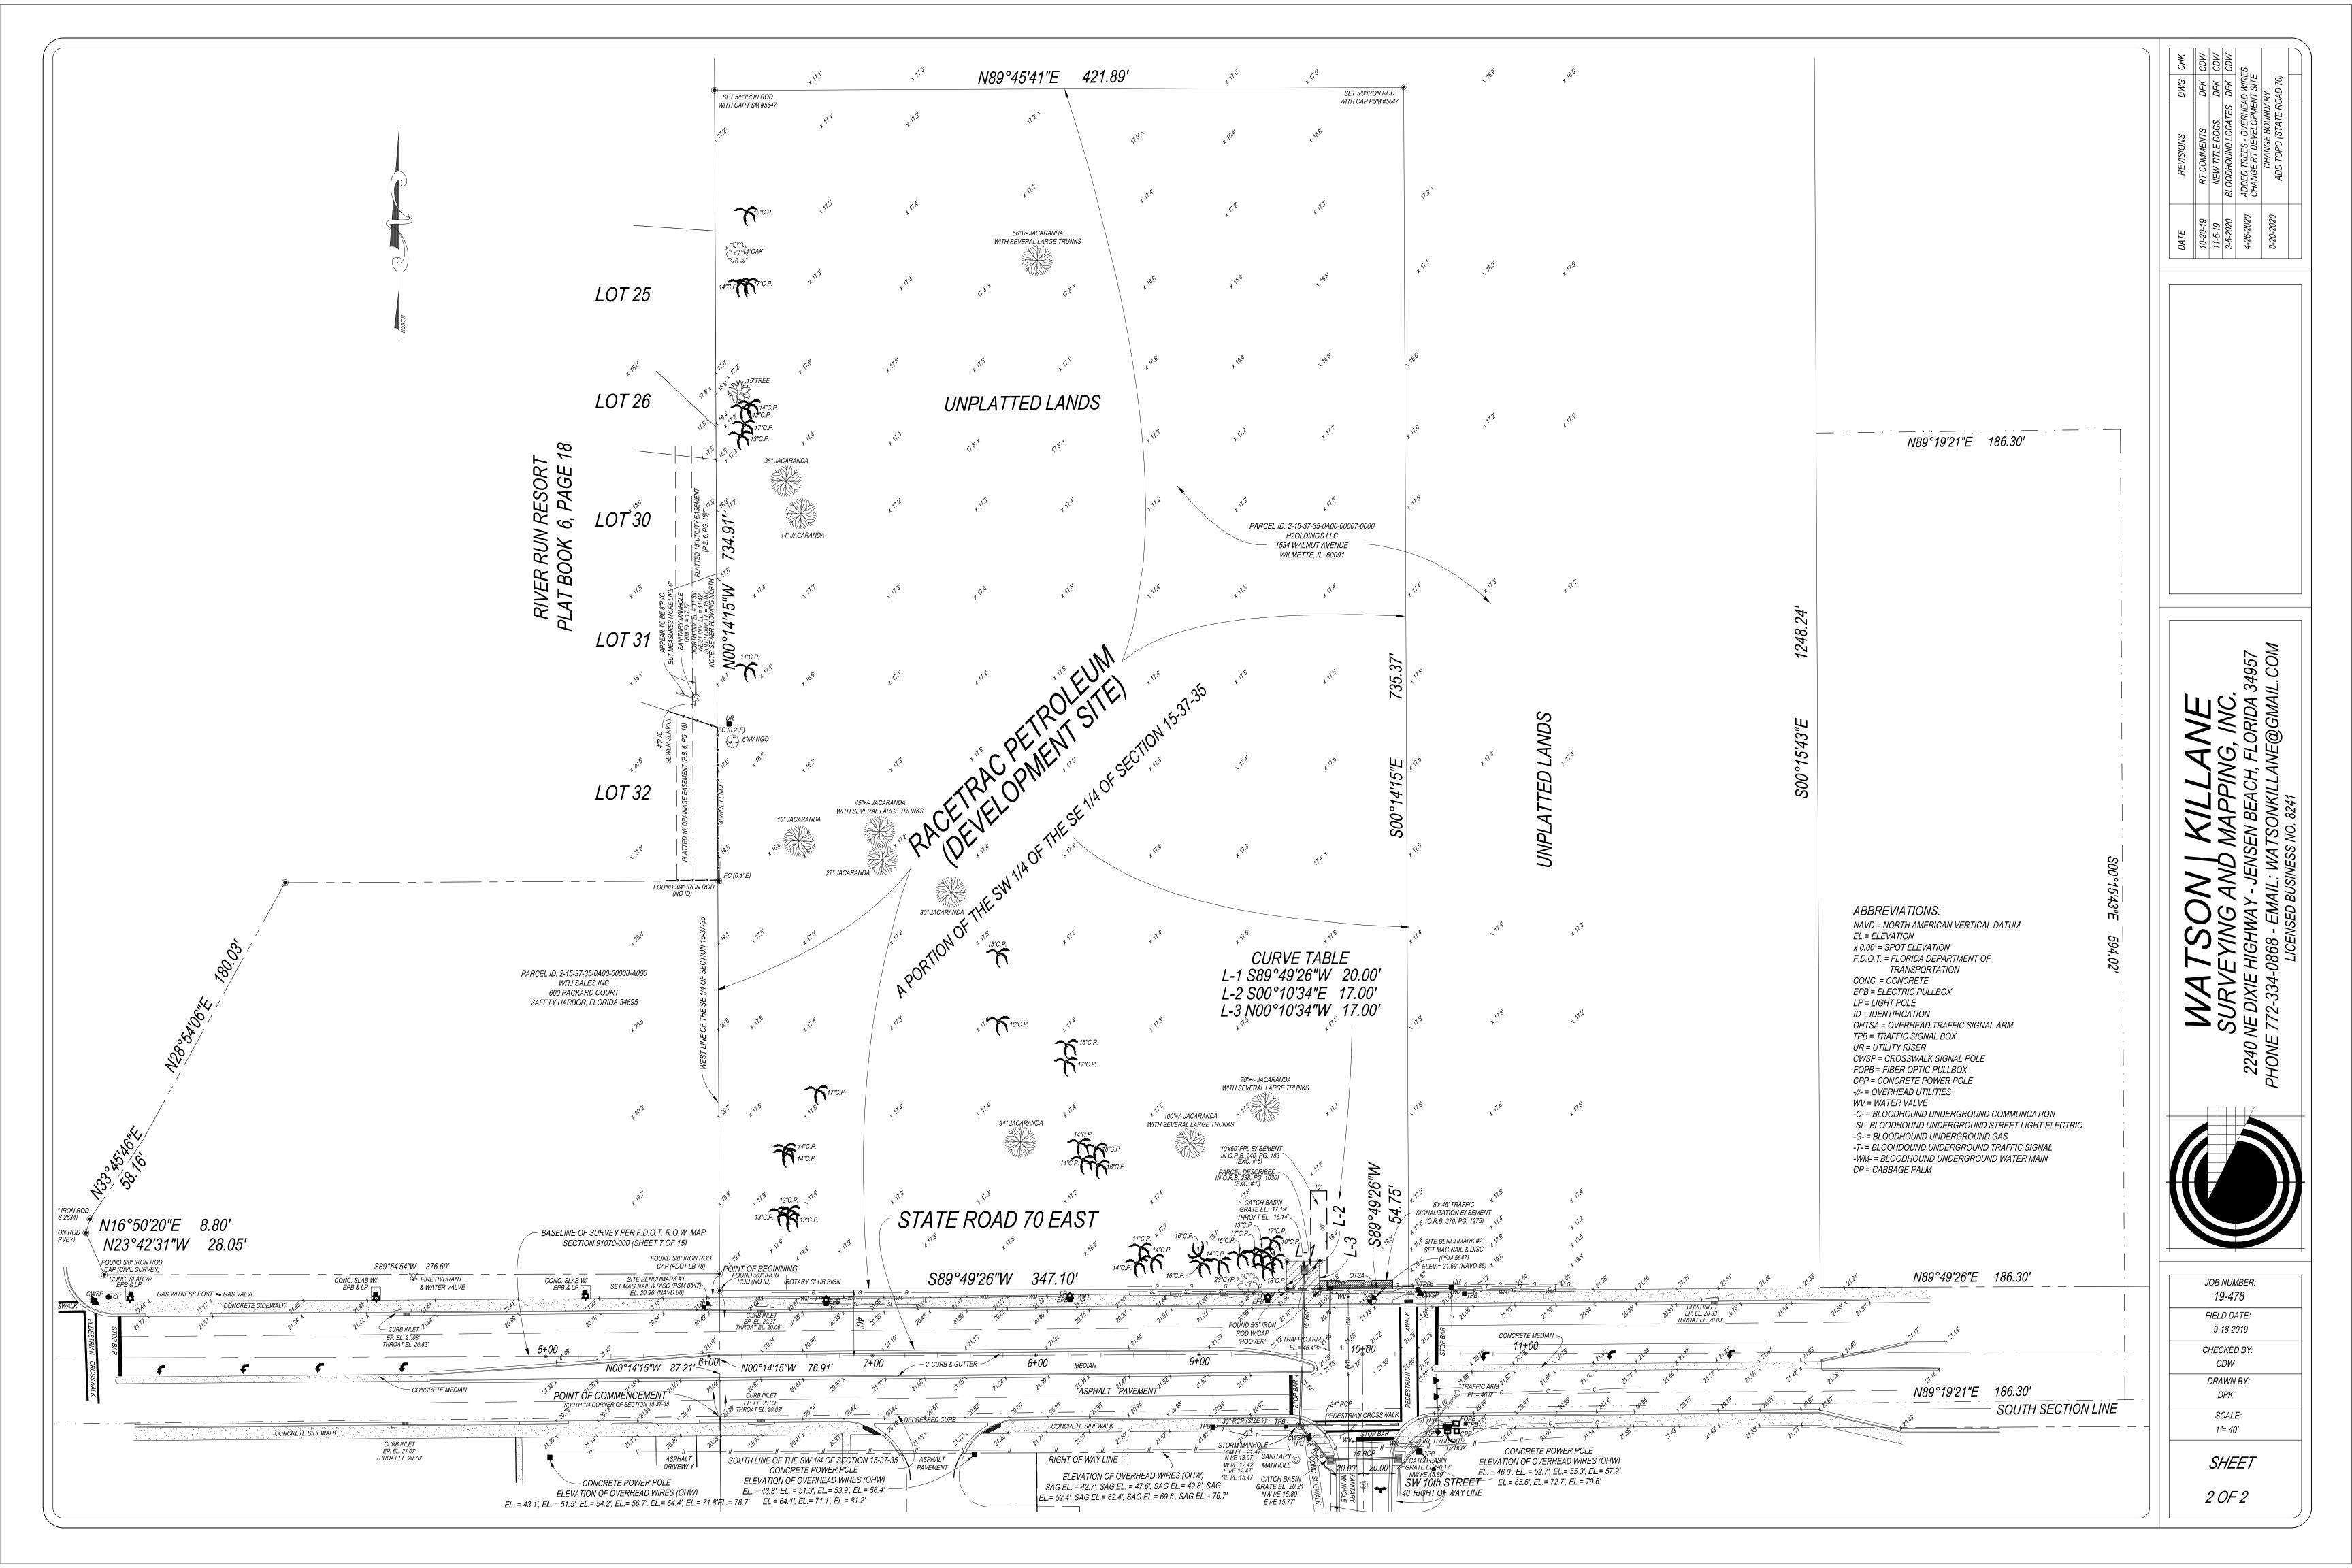

V. CHAIRPERSON HOOVER OPENED THE QUASI-JUDICIAL PUBLIC HEARING AT 6:06 P.M. City Planning Consultant Smith briefly reviewed the Planning Staff Report for Variance Request No. 20-001-V which requests to increase a two-face pole sign from 20-foot to 40-foot in height and the sign area from 50-square feet to 150-square feet, (Ref. Code Sec. 90-573 (a)(1)); to be used to bring attention to a secondary diesel canopy located in the rear of a proposed building for a RaceTrac Gas Station and Convenience Store at 975 East North Park Street/SR70. The City of Okeechobee's Land Development Regulations (LDR's) state that one ground sign or pole sign is allowed in the front yard, and such sign shall not exceed 50 square feet in sign area and 20 feet in height, and shall not be closer than 25 feet to a residential district.

- 1. This being a quasi-judicial proceeding, Notary Public Patty Burnette administered an oath to those intending to offer testimony, all responded affirmatively, stated their names and addresses for the record. Ms. Lavon Neal, 1001 Northeast 5<sup>th</sup> Street, Okeechobee, Florida; Ms. Samantha Jones and Ms. Cleo Chang, 200 Galleria Parkway, SE, Suite 900, Atlanta, Georgia; Mr. Ben Smith, LaRue Planning and Management, 1375 Jackson Street, Suite 206, Fort Myers, Florida.
- 2. Ms. Chang, Engineering Project Analyst for the Applicant, and Ms. Jones, Engineering Project Manager, both for RaceTrac Petroleum Inc., were present and available for questions. They distributed and reviewed a nine-page presentation. Page one being the cover page; page two an overview of the proposed RaceTrac location; page three the proposed site plan; page four a view traveling Westbound on East North Park Street/SR70; page five showing a pole sign meeting the City's current LDR's with a 10-inch diesel pricing sign; page six showing the proposed pole sign with a 24-inch diesel pricing sign; page seven depicts graphics showing their reasonings for the distance it would take a semi-tractor trailer to properly brake after one would see the signage for diesel fuel; page eight they pointed out compatibility and safety reasons for their request; and page nine for questions from the Board. Discussion among the Board Members focused on whether this denial would impact the operations of the business; the hardship being self-created from their design of the proposed site; the aesthetics and how it would affect the nearby residential neighborhood; placement of the proposed sign near the traffic light on Southeast 10th Avenue and East North Park Street/SR70 not making the most sense as if it were further East so should one miss the first entrance they would still have time to turn into the second entrance and a very small part of the proposed sign actually addressed the diesel price and how this would inform semitruck drivers diesel was available. Planner Smith felt the facility was large enough for the public to be aware of its location and that community aesthetics were established in the City's LDR's for a purpose.
- Chairperson Hoover opened the floor for public comment. Ms. Neal voiced concerns regarding lighting and the possibility that the public may gather and socialize close to the property boundaries between the proposed Business and the River Run Resort Community. Secretary Burnette noted for the record the Petition was advertised in the local newspaper, two signs were posted on the subject property and courtesy notices were mailed to fifty-seven surrounding property owners.
- **4.** No disclosures of Ex-Parte were offered.
- Planning Staff's recommendation for denial is based upon two sets of criteria. One being the site's consistency with the current LDR's and the other, findings required for granting a Variance.

Planning Staff's responses to the Applicant's presentation on consistency with the LDR's are: there are no unique physical conditions present on the development site or the larger subject parcel and the Applicant's comments do not demonstrate that any unique physical conditions are present on the site. Sections 70-172 and 70-374 explicitly state self-created problems and economic hardship shall not be grounds for granting a variance. The location of the diesel fueling area and general site layout are self-created problems and should not be used as justification for granting a variance. There is a 35-mph maximum speed limit on this segment of SR70 for both Eastbound and Westbound vehicles. For drivers that are maintaining that speed limit, a 20-foot tall, 50-square foot sign (which is the maximum allowed) should be adequately visible.

Planning Staff's responses to the Applicant's presentation on the required findings are: locating the diesel fueling area at the rear of the site is a choice made by the Applicant and is a typical site design feature for large fueling station facilities with convenience stores such as the Applicant's proposed project.

This is not a special condition or circumstance that pertains to the land or an existing structure. Staff feels the Applicant can adequately advertise their services with a sign that meets code. The Applicant is allowed the same right as other properties in the Heavy Commercial zoning district to construct a 20-foot tall, 50square foot pole sign. The Applicant can make reasonable use of the land and their proposed structures without granting any Variances. Granting this Variance would confer a special privilege to the Applicant. Selling diesel fuel is not a justifiable reason to allow Variances from the sign code. The type and size of signage allowed within a community has a direct effect on community aesthetics. Some residents and business owners make decisions whether or not to purchase property based on the aesthetics of the immediate area. Allowing signage that does not fit within the community's standards may erode the public's faith in the local government's ability to uphold those standards and improve or maintain the community aesthetics.

Based upon the foregoing information and comments, all of which demonstrate that the requested Variance does not meet the standards and findings required for granting of Variances by the Board of Adjustment, Staff recommends denial of the request.

A motion was offered by Board Member Jonassaint to deny Variance Petition No. 20-001-V which requests to increase a two-face pole sign from 20-foot to 40-foot in height and the sign area from 50-square foot to 150-square foot to be used to bring attention to a secondary diesel canopy located in the rear of a proposed building for a RaceTrac Gas Station and Convenience store at 975 East North Park Street/SR/70 as required criteria for granting a Variance has not been met; seconded by Board Member Brass.