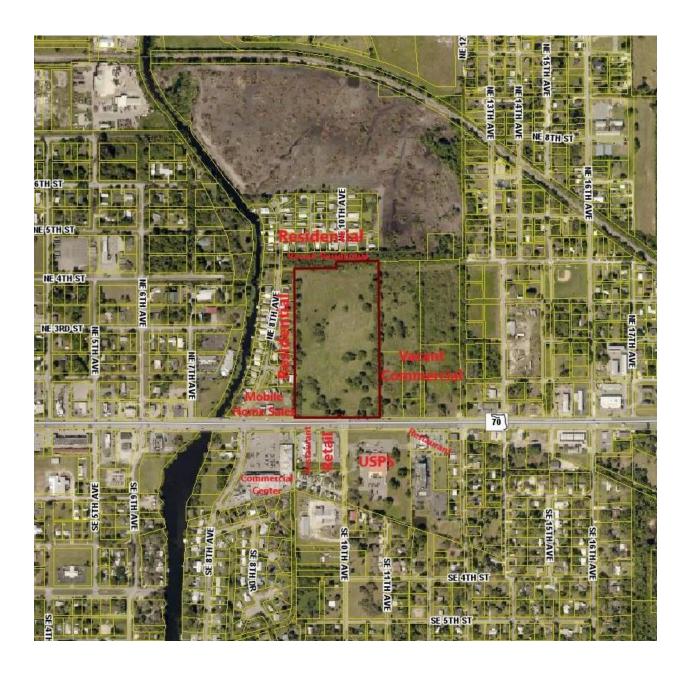

V. CHAIRPERSON HOOVER OPENED THE QUASI-JUDICIAL PUBLIC HEARING AT 6:06 P.M. City Planning Consultant Smith briefly reviewed the Planning Staff Report for Variance Request No. 20-001-V which requests to increase a two-face pole sign from 20-foot to 40-foot in height and the sign area from 50-square feet to 150-square feet, (Ref. Code Sec. 90-573 (a)(1)); to be used to bring attention to a secondary diesel canopy located in the rear of a proposed building for a RaceTrac Gas Station and Convenience Store at 975 East North Park Street/SR70. The City of Okeechobee's Land Development Regulations (LDR's) state that one ground sign or pole sign is allowed in the front yard, and such sign shall not exceed 50 square feet in sign area and 20 feet in height, and shall not be closer than 25 feet to a residential district.

- 1. This being a quasi-judicial proceeding, Notary Public Patty Burnette administered an oath to those intending to offer testimony, all responded affirmatively, stated their names and addresses for the record. Ms. Lavon Neal, 1001 Northeast 5<sup>th</sup> Street, Okeechobee, Florida; Ms. Samantha Jones and Ms. Cleo Chang, 200 Galleria Parkway, SE, Suite 900, Atlanta, Georgia; Mr. Ben Smith, LaRue Planning and Management, 1375 Jackson Street, Suite 206, Fort Myers, Florida.
- 2. Ms. Chang, Engineering Project Analyst for the Applicant, and Ms. Jones, Engineering Project Manager, both for RaceTrac Petroleum Inc., were present and available for questions. They distributed and reviewed a nine-page presentation. Page one being the cover page; page two an overview of the proposed RaceTrac location; page three the proposed site plan; page four a view traveling Westbound on East North Park Street/SR70; page five showing a pole sign meeting the City's current LDR's with a 10-inch diesel pricing sign; page six showing the proposed pole sign with a 24-inch diesel pricing sign; page seven depicts graphics showing their reasonings for the distance it would take a semi-tractor trailer to properly brake after one would see the signage for diesel fuel; page eight they pointed out compatibility and safety reasons for their request; and page nine for questions from the Board. Discussion among the Board Members focused on whether this denial would impact the operations of the business; the hardship being self-created from their design of the proposed site; the aesthetics and how it would affect the nearby residential neighborhood; placement of the proposed sign near the traffic light on Southeast 10th Avenue and East North Park Street/SR70 not making the most sense as if it were further East so should one miss the first entrance they would still have time to turn into the second entrance and a very small part of the proposed sign actually addressed the diesel price and how this would inform semitruck drivers diesel was available. Planner Smith felt the facility was large enough for the public to be aware of its location and that community aesthetics were established in the City's LDR's for a purpose.
- Chairperson Hoover opened the floor for public comment. Ms. Neal voiced concerns regarding lighting and the possibility that the public may gather and socialize close to the property boundaries between the proposed Business and the River Run Resort Community. Secretary Burnette noted for the record the Petition was advertised in the local newspaper, two signs were posted on the subject property and courtesy notices were mailed to fifty-seven surrounding property owners.
- **4.** No disclosures of Ex-Parte were offered.
- Planning Staff's recommendation for denial is based upon two sets of criteria. One being the site's consistency with the current LDR's and the other, findings required for granting a Variance.