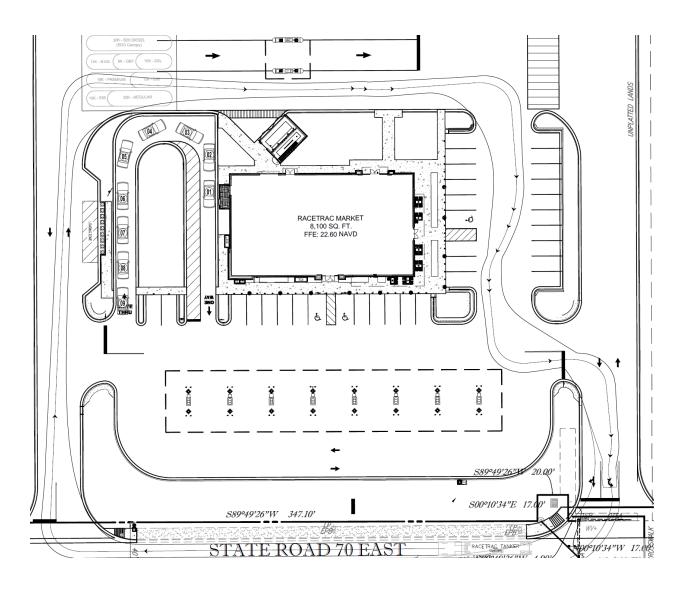

V. CHAIRPERSON HOOVER OPENED THE QUASI-JUDICIAL PUBLIC HEARING AT 6:06 P.M. City Planning Consultant Smith briefly reviewed the Planning Staff Report for Variance Request No. 20-001-V which requests to increase a two-face pole sign from 20-foot to 40-foot in height and the sign area from 50-square feet to 150-square feet, (Ref. Code Sec. 90-573 (a)(1)); to be used to bring attention to a secondary diesel canopy located in the rear of a proposed building for a RaceTrac Gas Station and Convenience Store at 975 East North Park Street/SR70. The City of Okeechobee's Land Development Regulations (LDR's) state that one ground sign or pole sign is allowed in the front yard, and such sign shall not exceed 50 square feet in sign area and 20 feet in height, and shall not be closer than 25 feet to a residential district.

- 1. This being a quasi-judicial proceeding, Notary Public Patty Burnette administered an oath to those intending to offer testimony, all responded affirmatively, stated their names and addresses for the record. Ms. Lavon Neal, 1001 Northeast 5<sup>th</sup> Street, Okeechobee, Florida; Ms. Samantha Jones and Ms. Cleo Chang, 200 Galleria Parkway, SE, Suite 900, Atlanta, Georgia; Mr. Ben Smith, LaRue Planning and Management, 1375 Jackson Street, Suite 206, Fort Myers, Florida.
- 2. Ms. Chang, Engineering Project Analyst for the Applicant, and Ms. Jones, Engineering Project Manager, both for RaceTrac Petroleum Inc., were present and available for questions. They distributed and reviewed a nine-page presentation. Page one being the cover page; page two an overview of the proposed RaceTrac location; page three the proposed site plan; page four a view traveling Westbound on East North Park Street/SR70; page five showing a pole sign meeting the City's current LDR's with a 10-inch diesel pricing sign; page six showing the proposed pole sign with a 24-inch diesel pricing sign; page seven depicts graphics showing their reasonings for the distance it would take a semi-tractor trailer to properly brake after one would see the signage for diesel fuel; page eight they pointed out compatibility and safety reasons for their request; and page nine for questions from the Board. Discussion among the Board Members focused on whether this denial would impact the operations of the business; the hardship being self-created from their design of the proposed site; the aesthetics and how it would affect the nearby residential neighborhood; placement of the proposed sign near the traffic light on Southeast 10th Avenue and East North Park Street/SR70 not making the most sense as if it were further East so should one miss the first entrance they would still have time to turn into the second entrance and a very small part of the proposed sign actually addressed the diesel price and how this would inform semitruck drivers diesel was available. Planner Smith felt the facility was large enough for the public to be aware of its location and that community aesthetics were established in the City's LDR's for a purpose.
- Chairperson Hoover opened the floor for public comment. Ms. Neal voiced concerns regarding lighting and the possibility that the public may gather and socialize close to the property boundaries between the proposed Business and the River Run Resort Community. Secretary Burnette noted for the record the Petition was advertised in the local newspaper, two signs were posted on the subject property and courtesy notices were mailed to fifty-seven surrounding property owners.
- **4.** No disclosures of Ex-Parte were offered.
- Planning Staff's recommendation for denial is based upon two sets of criteria. One being the site's consistency with the current LDR's and the other, findings required for granting a Variance.