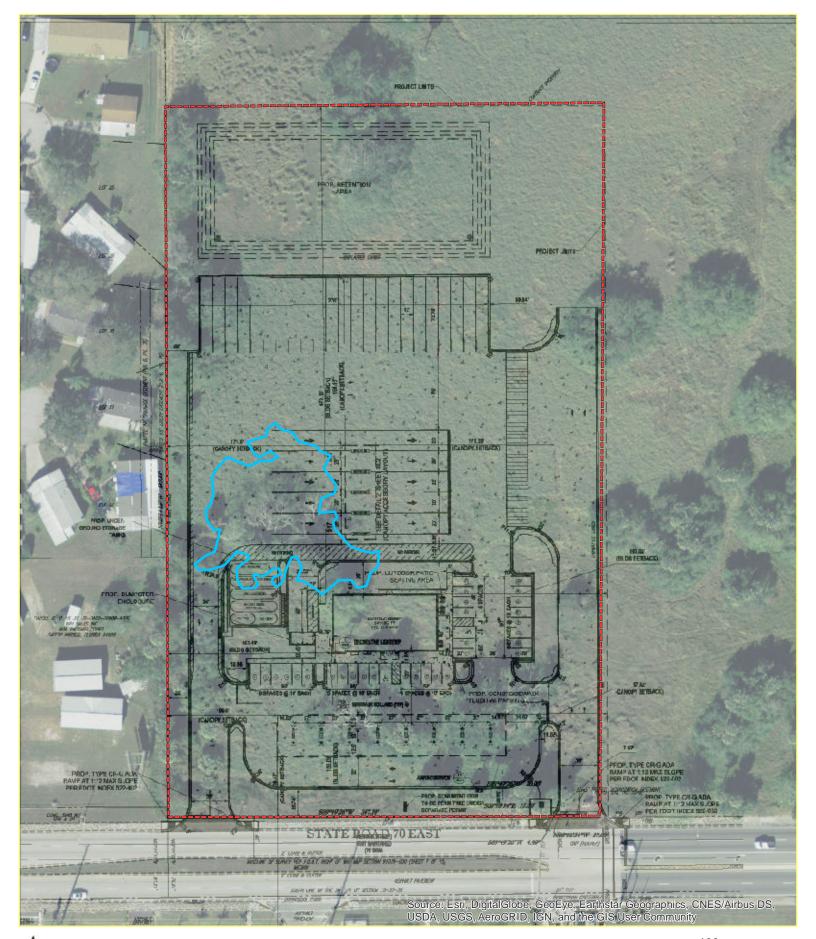

V. CHAIRPERSON HOOVER OPENED THE QUASI-JUDICIAL PUBLIC HEARING AT 6:06 P.M. City Planning Consultant Smith briefly reviewed the Planning Staff Report for Variance Request No. 20-001-V which requests to increase a two-face pole sign from 20-foot to 40-foot in height and the sign area from 50-square feet to 150-square feet, (Ref. Code Sec. 90-573 (a)(1)); to be used to bring attention to a secondary diesel canopy located in the rear of a proposed building for a RaceTrac Gas Station and Convenience Store at 975 East North Park Street/SR70. The City of Okeechobee's Land Development Regulations (LDR's) state that one ground sign or pole sign is allowed in the front yard, and such sign shall not exceed 50 square feet in sign area and 20 feet in height, and shall not be closer than 25 feet to a residential district.

- 1. This being a quasi-judicial proceeding, Notary Public Patty Burnette administered an oath to those intending to offer testimony, all responded affirmatively, stated their names and addresses for the record. Ms. Lavon Neal, 1001 Northeast 5<sup>th</sup> Street, Okeechobee, Florida; Ms. Samantha Jones and Ms. Cleo Chang, 200 Galleria Parkway, SE, Suite 900, Atlanta, Georgia; Mr. Ben Smith, LaRue Planning and Management, 1375 Jackson Street, Suite 206, Fort Myers, Florida.
- 2. Ms. Chang, Engineering Project Analyst for the Applicant, and Ms. Jones, Engineering Project Manager, both for RaceTrac Petroleum Inc., were present and available for questions. They distributed and reviewed a nine-page presentation. Page one being the cover page; page two an overview of the proposed RaceTrac location; page three the proposed site plan; page four a view traveling Westbound on East North Park Street/SR70; page five showing a pole sign meeting the City's current LDR's with a 10-inch diesel pricing sign; page six showing the proposed pole sign with a 24-inch diesel pricing sign; page seven depicts graphics showing their reasonings for the distance it would take a semi-tractor trailer to properly brake after one would see the signage for diesel fuel; page eight they pointed out compatibility and safety reasons for their request; and page nine for questions from the Board. Discussion among the Board Members focused on whether this denial would impact the operations of the business; the hardship being self-created from their design of the proposed site; the aesthetics and how it would affect the nearby residential neighborhood; placement of the proposed sign near the traffic light on Southeast 10th Avenue and East North Park Street/SR70 not making the most sense as if it were further East so should one miss the first entrance they would still have time to turn into the second entrance and a very small part of the proposed sign actually addressed the diesel price and how this would inform semitruck drivers diesel was available. Planner Smith felt the facility was large enough for the public to be aware of its location and that community aesthetics were established in the City's LDR's for a purpose.
- Chairperson Hoover opened the floor for public comment. Ms. Neal voiced concerns regarding lighting and the possibility that the public may gather and socialize close to the property boundaries between the proposed Business and the River Run Resort Community. Secretary Burnette noted for the record the Petition was advertised in the local newspaper, two signs were posted on the subject property and courtesy notices were mailed to fifty-seven surrounding property owners.
- **4.** No disclosures of Ex-Parte were offered.
- Planning Staff's recommendation for denial is based upon two sets of criteria. One being the site's consistency with the current LDR's and the other, findings required for granting a Variance.

Planning Staff's responses to the Applicant's presentation on consistency with the LDR's are: there are no unique physical conditions present on the development site or the larger subject parcel and the Applicant's comments do not demonstrate that any unique physical conditions are present on the site. Sections 70-172 and 70-374 explicitly state self-created problems and economic hardship shall not be grounds for granting a variance. The location of the diesel fueling area and general site layout are self-created problems and should not be used as justification for granting a variance. There is a 35-mph maximum speed limit on this segment of SR70 for both Eastbound and Westbound vehicles. For drivers that are maintaining that speed limit, a 20-foot tall, 50-square foot sign (which is the maximum allowed) should be adequately visible.

Planning Staff's responses to the Applicant's presentation on the required findings are: locating the diesel fueling area at the rear of the site is a choice made by the Applicant and is a typical site design feature for large fueling station facilities with convenience stores such as the Applicant's proposed project.

This is not a special condition or circumstance that pertains to the land or an existing structure. Staff feels the Applicant can adequately advertise their services with a sign that meets code. The Applicant is allowed the same right as other properties in the Heavy Commercial zoning district to construct a 20-foot tall, 50square foot pole sign. The Applicant can make reasonable use of the land and their proposed structures without granting any Variances. Granting this Variance would confer a special privilege to the Applicant. Selling diesel fuel is not a justifiable reason to allow Variances from the sign code. The type and size of signage allowed within a community has a direct effect on community aesthetics. Some residents and business owners make decisions whether or not to purchase property based on the aesthetics of the immediate area. Allowing signage that does not fit within the community's standards may erode the public's faith in the local government's ability to uphold those standards and improve or maintain the community aesthetics.