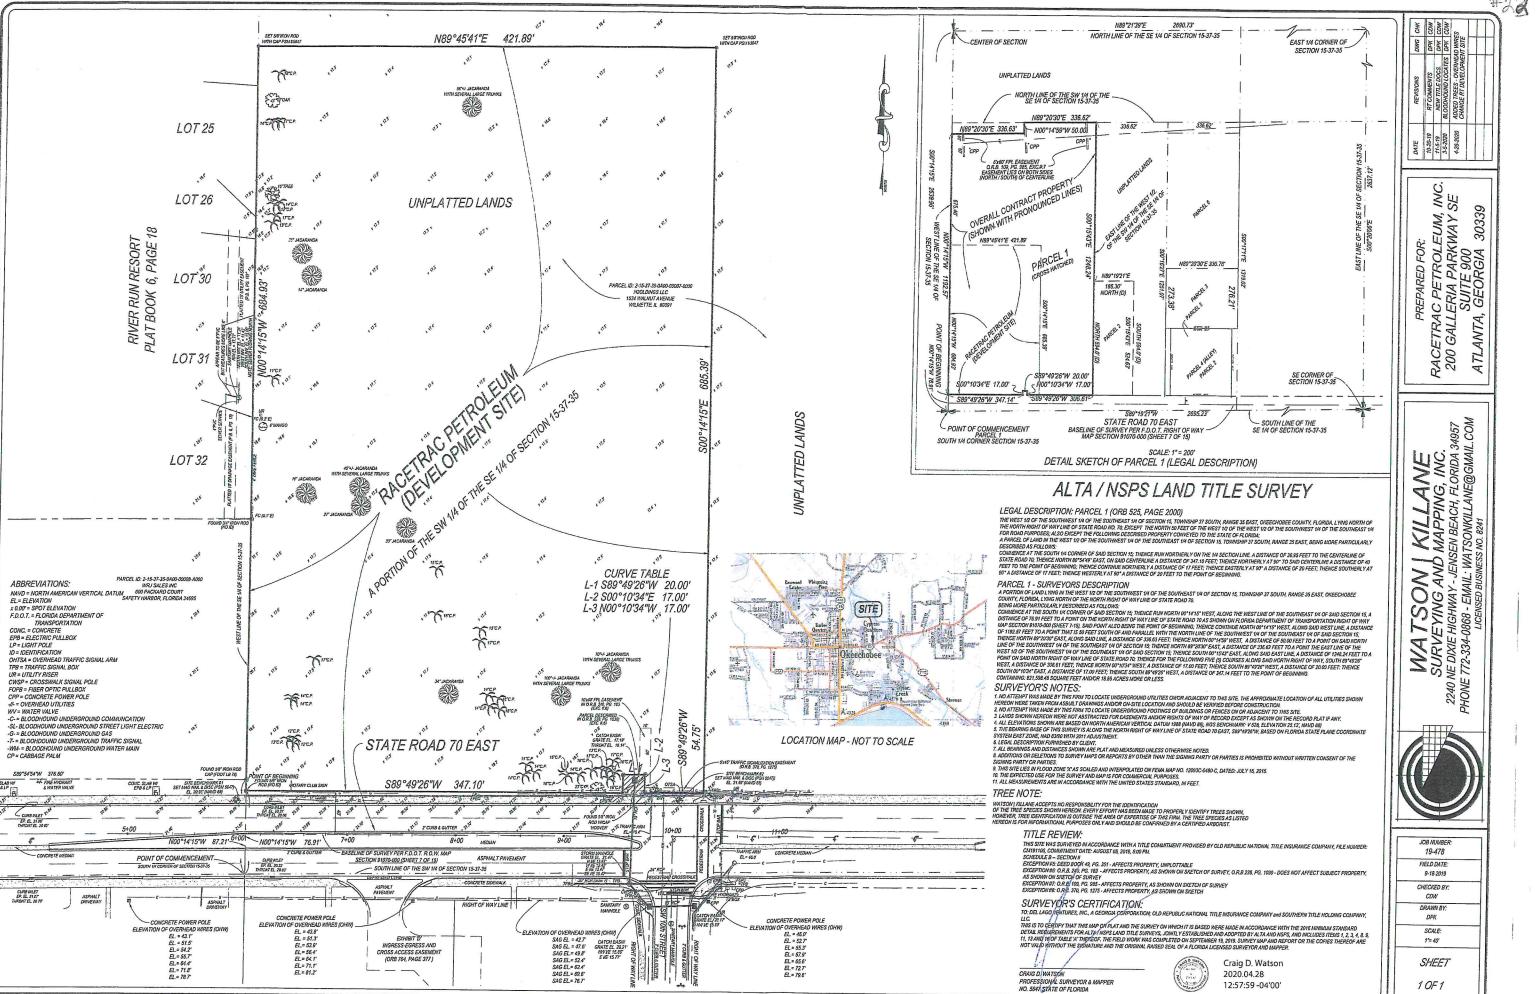

V. CHAIRPERSON HOOVER OPENED THE QUASI-JUDICIAL PUBLIC HEARING AT 6:06 P.M. City Planning Consultant Smith briefly reviewed the Planning Staff Report for Variance Request No. 20-001-V which requests to increase a two-face pole sign from 20-foot to 40-foot in height and the sign area from 50-square feet to 150-square feet, (Ref. Code Sec. 90-573 (a)(1)); to be used to bring attention to a secondary diesel canopy located in the rear of a proposed building for a RaceTrac Gas Station and Convenience Store at 975 East North Park Street/SR70. The City of Okeechobee's Land Development Regulations (LDR's) state that one ground sign or pole sign is allowed in the front yard, and such sign shall not exceed 50 square feet in sign area and 20 feet in height, and shall not be closer than 25 feet to a residential district.

- 1. This being a quasi-judicial proceeding, Notary Public Patty Burnette administered an oath to those intending to offer testimony, all responded affirmatively, stated their names and addresses for the record. Ms. Lavon Neal, 1001 Northeast 5<sup>th</sup> Street, Okeechobee, Florida; Ms. Samantha Jones and Ms. Cleo Chang, 200 Galleria Parkway, SE, Suite 900, Atlanta, Georgia; Mr. Ben Smith, LaRue Planning and Management, 1375 Jackson Street, Suite 206, Fort Myers, Florida.
- 2. Ms. Chang, Engineering Project Analyst for the Applicant, and Ms. Jones, Engineering Project Manager, both for RaceTrac Petroleum Inc., were present and available for questions. They distributed and reviewed a nine-page presentation. Page one being the cover page; page two an overview of the proposed RaceTrac location; page three the proposed site plan; page four a view traveling Westbound on East North Park Street/SR70; page five showing a pole sign meeting the City's current LDR's with a 10-inch diesel pricing sign; page six showing the proposed pole sign with a 24-inch diesel pricing sign; page seven depicts graphics showing their reasonings for the distance it would take a semi-tractor trailer to properly brake after one would see the signage for diesel fuel; page eight they pointed out compatibility and safety reasons for their request; and page nine for questions from the Board. Discussion among the Board Members focused on whether this denial would impact the operations of the business; the hardship being self-created from their design of the proposed site; the aesthetics and how it would affect the nearby residential neighborhood; placement of the proposed sign near the traffic light on Southeast 10th Avenue and East North Park Street/SR70 not making the most sense as if it were further East so should one miss the first entrance they would still have time to turn into the second entrance and a very small part of the proposed sign actually addressed the diesel price and how this would inform semitruck drivers diesel was available. Planner Smith felt the facility was large enough for the public to be aware of its location and that community aesthetics were established in the City's LDR's for a purpose.
- Chairperson Hoover opened the floor for public comment. Ms. Neal voiced concerns regarding lighting and the possibility that the public may gather and socialize close to the property boundaries between the proposed Business and the River Run Resort Community. Secretary Burnette noted for the record the Petition was advertised in the local newspaper, two signs were posted on the subject property and courtesy notices were mailed to fifty-seven surrounding property owners.
- **4.** No disclosures of Ex-Parte were offered.
- Planning Staff's recommendation for denial is based upon two sets of criteria. One being the site's consistency with the current LDR's and the other, findings required for granting a Variance.