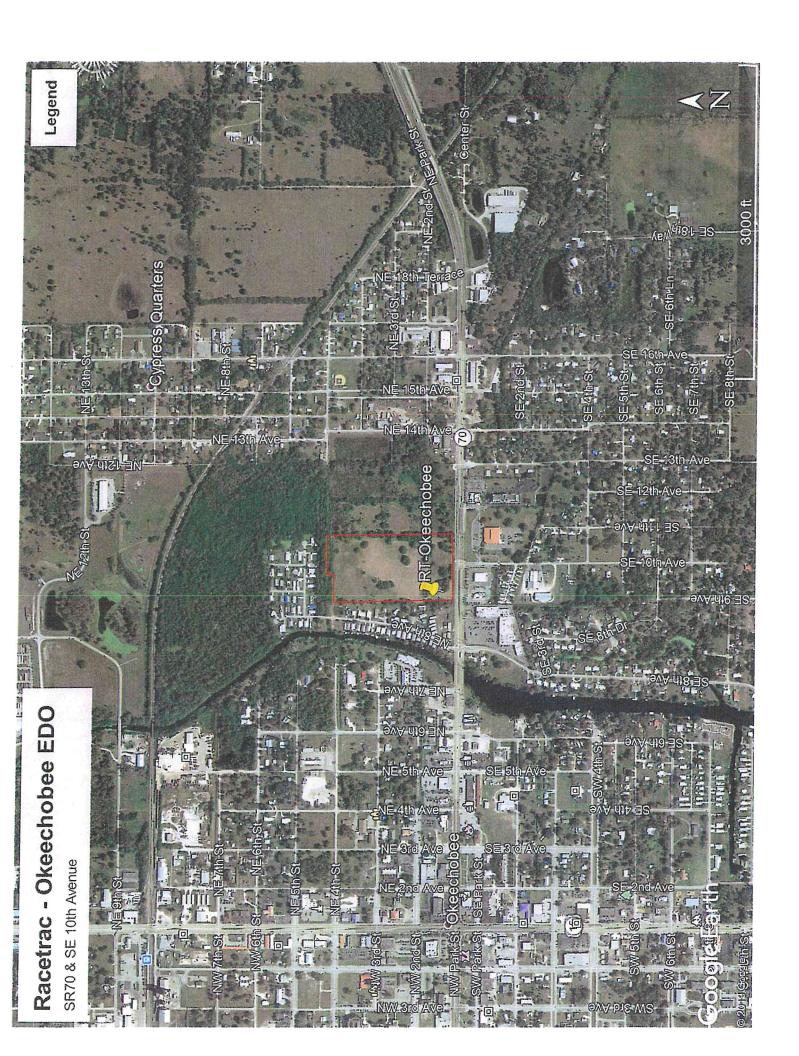

V. CHAIRPERSON HOOVER OPENED THE QUASI-JUDICIAL PUBLIC HEARING AT 6:06 P.M. City Planning Consultant Smith briefly reviewed the Planning Staff Report for Variance Request No. 20-001-V which requests to increase a two-face pole sign from 20-foot to 40-foot in height and the sign area from 50-square feet to 150-square feet, (Ref. Code Sec. 90-573 (a)(1)); to be used to bring attention to a secondary diesel canopy located in the rear of a proposed building for a RaceTrac Gas Station and Convenience Store at 975 East North Park Street/SR70. The City of Okeechobee's Land Development Regulations (LDR's) state that one ground sign or pole sign is allowed in the front yard, and such sign shall not exceed 50 square feet in sign area and 20 feet in height, and shall not be closer than 25 feet to a residential district.