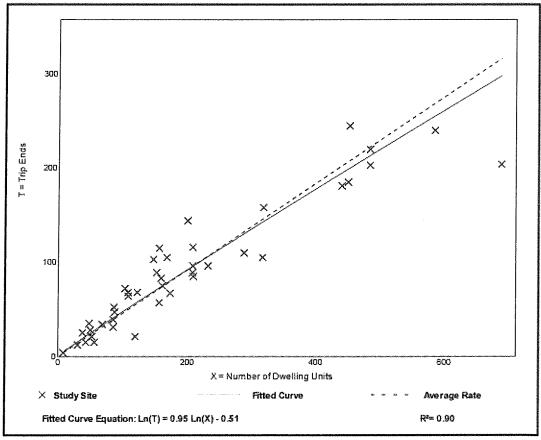

## 1. Traffic Analysis

- a. For Small Scale Amendments (SSA)
  - (1) The Applicant shall estimate of traffic volumes associated with the proposed change using the most recent edition of Trip Generation prepared by the Institute of Traffic Engineers and assuming maximum development potential of the property.

Please see attached traffic report

(2) If the proposed Future Land Use change will result in an increase of 100 or more peak hour vehicle trip ends in excess of that which would result under the current Future Land Use Designation, the applicant shall attach a Traffic Impact Study Prepared by a professional transportation planner or transportation engineer.

Please see the attached traffic report.

b. For Large Scale Amendments (LSA) All LSAs shall be accompanied by a Traffic Impact Study prepare by a professional transportation planner or transportation engineer.