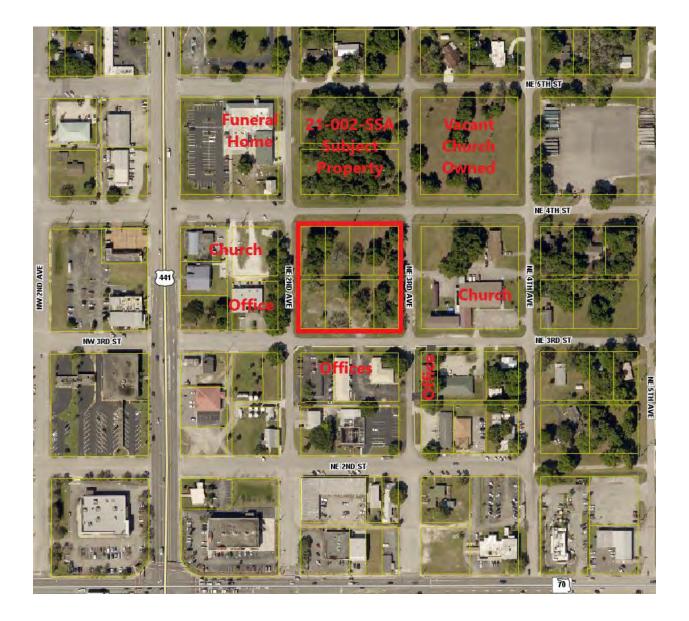

There are two blocks that are currently owned by different owners Block 110, the north block is owned by JDST Holdings, LLC and the south block is owned by Shaun C. and Desiree A. Penrod.

North Parcel:

To the north are several single-family parcels parcel that has a Future Land Use (FLU) of Multi Family is being used as single-family homes. To the east of this parcel used as Vacant with a FLU of Single Family. To the south, all the land has a FLU of Commercial and is currently vacant, but part of this application. To the west the parcel has a FLU of Commercial and is being used as Commercial.

South Parcel:

To the north the parcel is vacant and the parcel that has a Future Land Use (FLU) of commercial and is part of this application. To the east of this parcel used as a church with a FLU of Single Family on the north portion and Commercial on the

south portion. To the south, all the land has a FLU of Commercial except one lot on the north side which is multifamily and is currently used as commercial. To the west the parcel has a FLU of Commercial and is being used as Commercial.

The proposed Future Land Use designation is consistent with the current major developed uses in the area and to the largest extent the surrounding parcels are Commercial, vacant or Single Family on Multi Family (FLU).