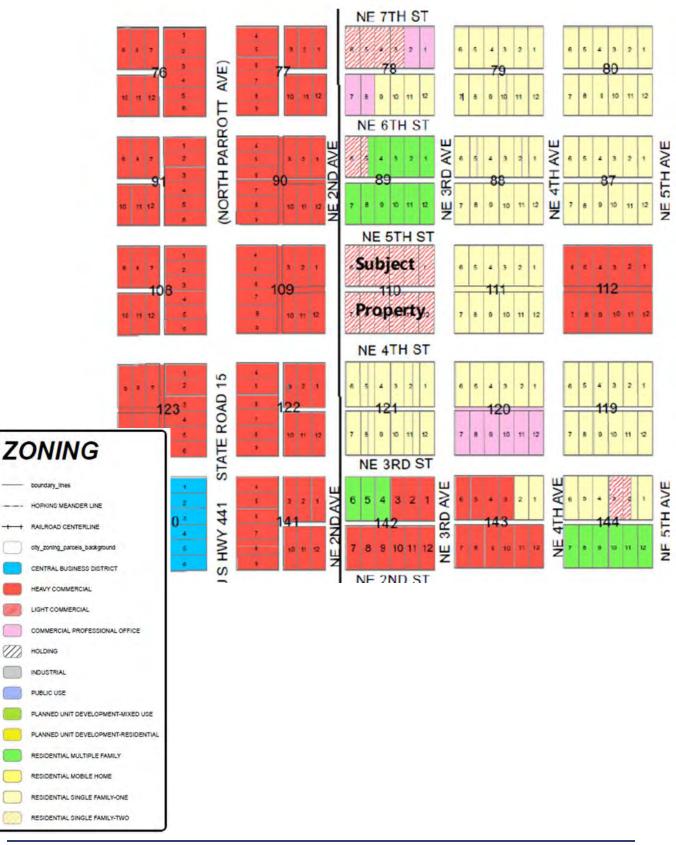

# 5. Map showing existing zoning of the subject property and surrounding properties.

Attached

6. Certified property boundary survey; date of survey; surveyor's name, address and phone number; and legal description(s) for the property subject to the requested change.