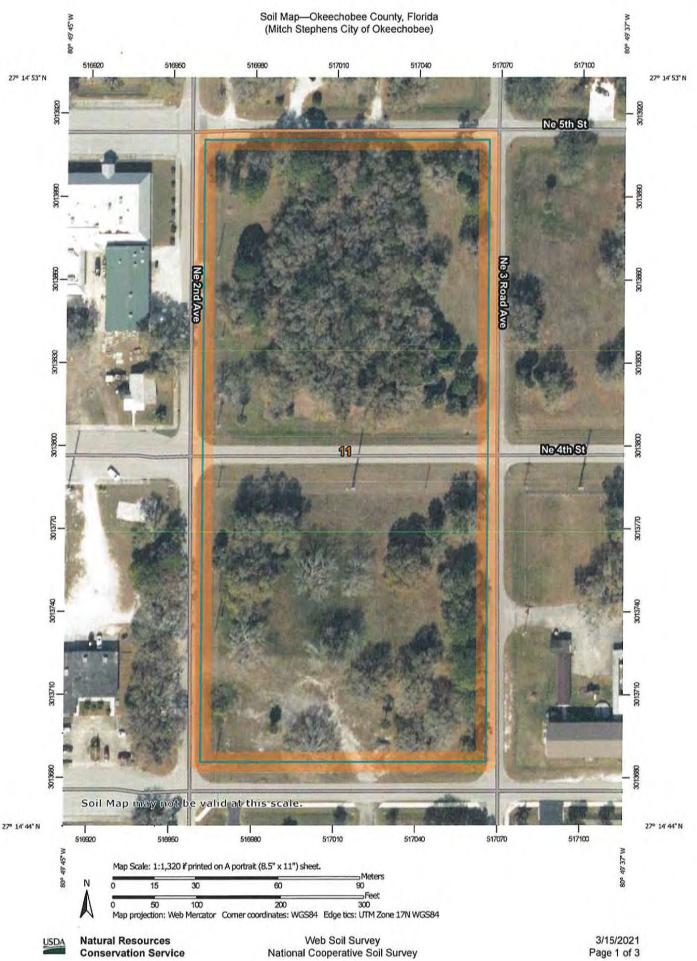

The soil present onsite from the attached NRCS Websoil Survey, there is only one soil type Immokalee Fine Sand, 0 to 2 percent slopes. The soils present should cause no development limitations.