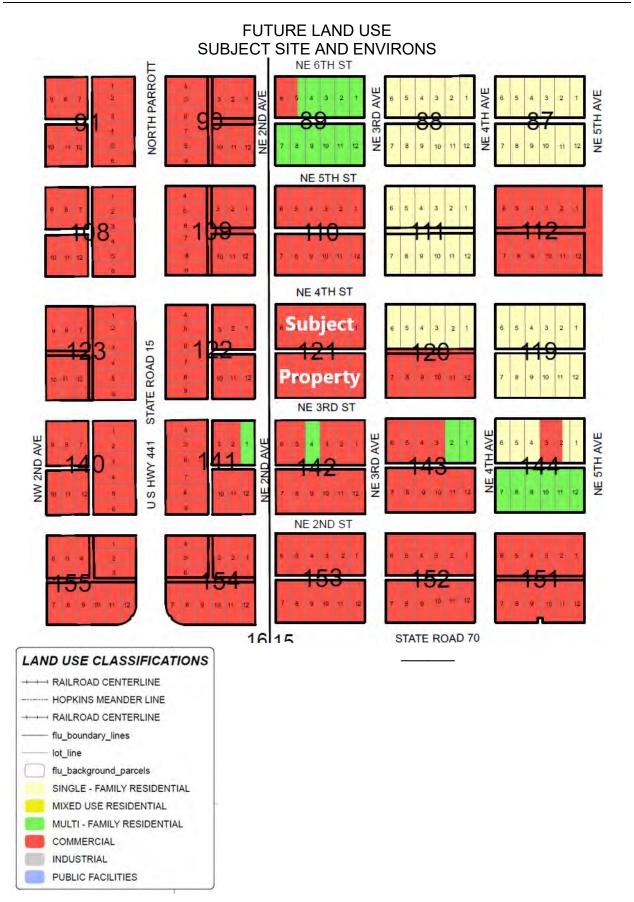

1. Wording of any proposed text changes.

None proposed.

2. A map showing the boundaries of the subject property, surrounding street network, and Future Land Use designations of surrounding properties.

Attached

There are two blocks that are currently owned by different owners Block 110, the north block is owned by JDST Holdings, LLC and the south block is owned by Shaun C. and Desiree A. Penrod.

North Parcel:

To the north are several single-family parcels parcel that has a Future Land Use (FLU) of Multi Family is being used as single-family homes. To the east of this parcel used as Vacant with a FLU of Single Family. To the south, all the land has a FLU of Commercial and is currently vacant, but part of this application. To the west the parcel has a FLU of Commercial and is being used as Commercial.

South Parcel:

To the north the parcel is vacant and the parcel that has a Future Land Use (FLU) of commercial and is part of this application. To the east of this parcel used as a church with a FLU of Single Family on the north portion and Commercial on the

south portion. To the south, all the land has a FLU of Commercial except one lot on the north side which is multifamily and is currently used as commercial. To the west the parcel has a FLU of Commercial and is being used as Commercial.

The proposed Future Land Use designation is consistent with the current major developed uses in the area and to the largest extent the surrounding parcels are Commercial, vacant or Single Family on Multi Family (FLU).