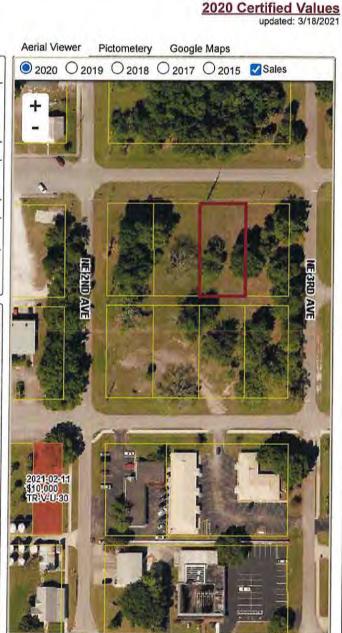

South Parcel:

To the north the parcel is vacant and the parcel that has a Future Land Use (FLU) of commercial and is part of this application. To the east of this parcel used as a church with a FLU of Single Family on the north portion and Commercial on the

south portion. To the south, all the land has a FLU of Commercial except one lot on the north side which is multifamily and is currently used as commercial. To the west the parcel has a FLU of Commercial and is being used as Commercial.