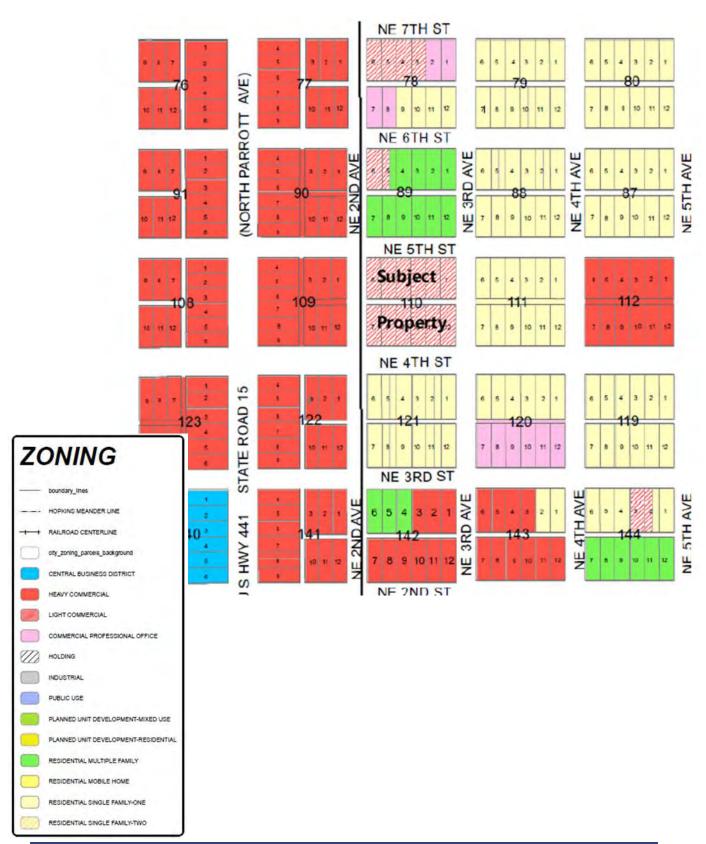

# 5. Map showing existing zoning of the subject property and surrounding properties.

Attached

6. Certified property boundary survey; date of survey; surveyor's name, address and phone number; and legal description(s) for the property subject to the requested change.

- 3. Current Zoning: Light Commercial
- 4. Current FLU Category: Commercial
- 5. Existing Land Use: Vacant
- 6. <u>Requested FLU Category: Multifamily Residential</u>