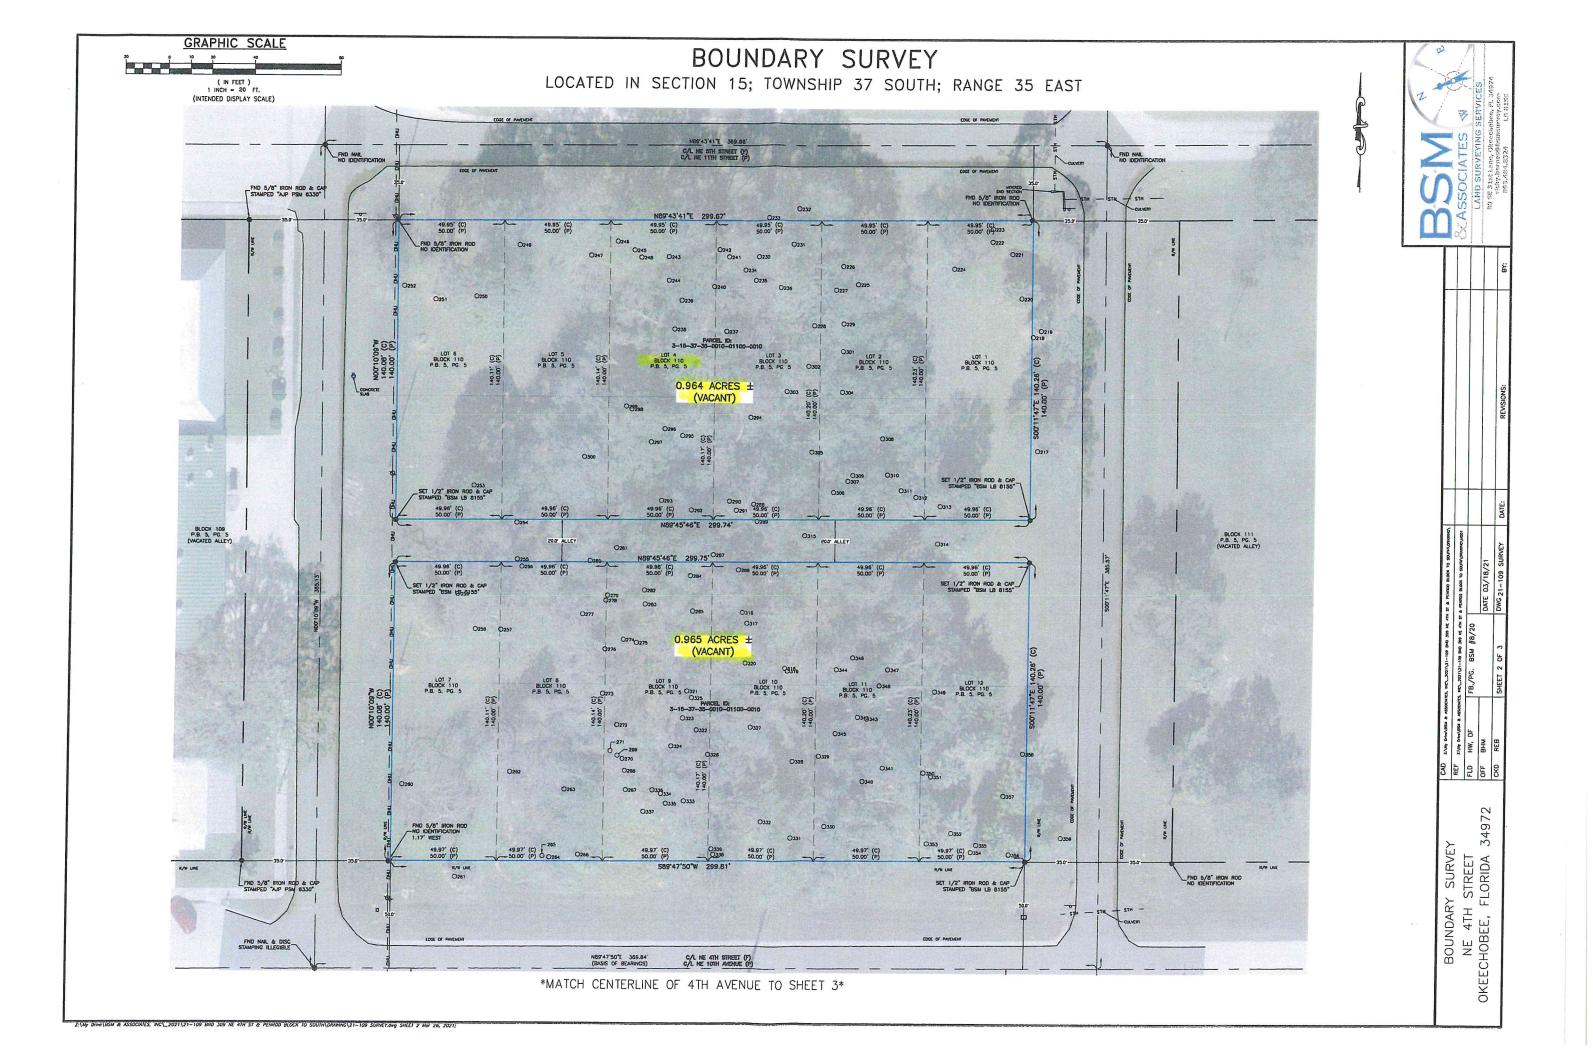

| 1. | Tota | ll Area of Property: <u>1929 A c re s</u>                                | _ |
|----|------|--------------------------------------------------------------------------|---|
| 2. | Tota | l Area included in Request 1929 A or e s                                 | _ |
|    | a.   | In each Future Land Use (FLU) Category: <u>Multifamily - 1.929 Acres</u> |   |
|    |      | (1)                                                                      |   |
|    |      | (2)                                                                      |   |
|    |      | (3)                                                                      |   |
|    |      | (4)                                                                      |   |
|    | b.   | Total Uplands: 1.92.9 A c r es                                           |   |
|    | C.   | Total Wetlands: $-0.00$ Areas $$                                         | _ |

- 1. Wording of any proposed text changes.
- 2. A map showing the boundaries of the subject property, surrounding street network, and Future Land Use designations of surrounding properties.
- 3. A map showing existing land uses (not designations) of the subject property and surrounding properties.
- 4. Written descriptions of the existing land uses and how the proposed Future Land Use designation is consistent with current uses and current Future Land Use designations.
- 5. Map showing existing zoning of the subject property and surrounding properties.
- 6. **Three (3) CERTIFIED BOUNDARY** surveys of the property (one no larger than 11x17; scale not less than one inch to 20 feet; North point) containing: date of survey, surveyor's name, address and phone number; legal description of property pertaining to the application; computation of total acreage to nearest tenth of an acre; location sketch of subject property, and surrounding area within one-half mile radius.

(INTENDED DISPLAY SCALE)

11. SUBJECT PROPERTY IS LOCATED IN FLOOD ZONE X PER FEMA MAP NUMBER 12093C, PANEL NUMBER 0485C, WITH AN EFFECTIVE DATE OF 07/16/15

| TAL | DLE<br>TREE TYPE<br>OAK<br>CABBAGE PALM<br>OAK<br>UNK<br>OAK<br>OAK | POINT ID<br>377<br>378<br>379<br>380<br>381<br>382<br>383 | TREE TAI<br>TREE SIZE<br>20"<br>26"<br>22"<br>24"<br>32"<br>18"<br>28" | BLE<br>TREE TYPE<br>PINE<br>OAK<br>PINE<br>OAK<br>CABBAGE PALM<br>OAK |            | DOM * |                                                   | & ASSOCIATES V                                        | LAND SURVEYING SERVICES | 80 SE 31st Lane, Okeechobee, FL 34974 | ricky.barnes@bsmsurvey.com<br>863.484.8324 LB 8155 |
|-----|---------------------------------------------------------------------|-----------------------------------------------------------|------------------------------------------------------------------------|-----------------------------------------------------------------------|------------|-------|---------------------------------------------------|-------------------------------------------------------|-------------------------|---------------------------------------|----------------------------------------------------|
| -   | OAK<br>OAK                                                          | 384<br>385                                                | 24**<br>14*                                                            | OAK<br>CABBAGE PALM                                                   | - ·        |       | Г                                                 | Γ                                                     | Ì                       | T                                     |                                                    |
|     | OAK                                                                 | 386                                                       | 16"                                                                    | OAK                                                                   | 6.0        |       |                                                   |                                                       |                         |                                       | ä                                                  |
|     | OAK                                                                 | 387                                                       | 14"                                                                    | UNK                                                                   |            |       | F                                                 | +                                                     | 1                       |                                       | 1                                                  |
|     | OAK                                                                 | 388                                                       | 12"                                                                    | UNK                                                                   |            |       |                                                   |                                                       |                         |                                       |                                                    |
| -   | CABBAGE PALM                                                        | 389<br>390                                                | 16"<br>12"                                                             | OAK<br>UNK                                                            | -          |       |                                                   |                                                       |                         |                                       |                                                    |
| -   | CABBAGE PALM                                                        | 391                                                       | 12"                                                                    | UNK                                                                   | -          |       |                                                   |                                                       |                         |                                       |                                                    |
|     | CABBAGE PALM                                                        | 392                                                       | 16"                                                                    | ΟΑΚ                                                                   | 1          |       |                                                   |                                                       |                         |                                       |                                                    |
|     | CABBAGE PALM                                                        | 393                                                       | 14"                                                                    | CABBAGE PALM                                                          | ]          |       |                                                   |                                                       |                         |                                       |                                                    |
| _   | CABBAGE PALM                                                        | 394                                                       | 36"                                                                    | OAK                                                                   | ļ          |       |                                                   |                                                       |                         |                                       | SNO:                                               |
| -   | CABBAGE PALM                                                        | 395<br>396                                                | 14"<br>60"                                                             | OAK<br>OAK                                                            |            |       |                                                   |                                                       |                         |                                       | REVISIONS:                                         |
| -   | PINE                                                                | 397                                                       | 24"                                                                    | OAK                                                                   |            |       |                                                   |                                                       |                         |                                       | 1 CE                                               |
|     | CABBAGE PALM                                                        | 398                                                       | 12"                                                                    | CABBAGE PALM                                                          |            |       |                                                   |                                                       |                         |                                       |                                                    |
|     | OAK                                                                 | 399                                                       | 36"                                                                    | OAK                                                                   |            |       |                                                   |                                                       |                         |                                       |                                                    |
| _   | OAK                                                                 | 400                                                       | 18"                                                                    | OAK                                                                   |            |       |                                                   |                                                       |                         |                                       |                                                    |
| -   | CABBAGE PALM                                                        | 401                                                       | 36"<br>14"                                                             | OAK<br>CABBAGE PALM                                                   |            |       | -                                                 | -                                                     | -                       | -                                     |                                                    |
| -   | OAK                                                                 | 402                                                       | 32"                                                                    | UNK                                                                   |            |       |                                                   |                                                       |                         |                                       | DATE:                                              |
| 1   | OAK                                                                 | 404                                                       | 36"                                                                    | UNK                                                                   |            |       |                                                   |                                                       |                         |                                       | â                                                  |
|     | ΟΑΚ                                                                 |                                                           |                                                                        |                                                                       |            |       | (James)                                           | 100m                                                  |                         |                                       | 2                                                  |
|     | PINE                                                                |                                                           |                                                                        |                                                                       |            |       | avuno                                             | Name of                                               |                         | -                                     | URVE                                               |
| +   | OAK                                                                 |                                                           |                                                                        |                                                                       |            |       | BHO 309 ME 4TH ST & PENNOD BLOCK TO SOUTH DRWINES | COM/SWAMMAC/HINDS OF XCORE GOODWIG & T2 HT4 3M GOC ON |                         | DATE 03/18/21                         | DWG 21-109 SURVEY                                  |
| +   | OAK                                                                 |                                                           |                                                                        |                                                                       |            |       | 80 80                                             | BLOOK 1                                               |                         | 03/1                                  | 1-10                                               |
| 1   | OAK                                                                 |                                                           |                                                                        |                                                                       |            |       | & PCM                                             | PT NRDO                                               |                         | DATE                                  | DWG 2                                              |
| 1   | PINE                                                                |                                                           |                                                                        |                                                                       |            |       | IS HE                                             | 4 IS H                                                | 22                      |                                       |                                                    |
|     | OAK                                                                 |                                                           |                                                                        |                                                                       |            |       | 30 MC                                             |                                                       | #1/20-22                |                                       |                                                    |
| -   | OAK                                                                 |                                                           |                                                                        |                                                                       |            |       |                                                   |                                                       | 1.2                     |                                       | 5                                                  |
| +   | PINE                                                                |                                                           |                                                                        |                                                                       |            |       | 1/21-1                                            | MC\_2021\21-109                                       | R.                      |                                       | 1 OF                                               |
| +   | CABBAGE PALM<br>PINE                                                |                                                           |                                                                        |                                                                       |            |       | 21 203                                            | 1 Mar                                                 | FB./PG.                 |                                       | SHEET                                              |
| 1   | TINL                                                                |                                                           |                                                                        |                                                                       |            |       | 21/44 DMM/854 & ASSOCATES, MCL.2021/21-10         | ATS. NO                                               | E                       | _                                     | ΰ                                                  |
|     |                                                                     |                                                           |                                                                        |                                                                       |            |       | VASSA                                             | ASSOCIATS.                                            |                         |                                       |                                                    |
|     |                                                                     |                                                           |                                                                        |                                                                       |            |       | -                                                 | Drive/BSH &                                           | DF                      |                                       |                                                    |
|     |                                                                     |                                                           |                                                                        |                                                                       |            |       | 14 01                                             | 10 m                                                  | HM.                     | BHM                                   | REB                                                |
|     |                                                                     |                                                           |                                                                        |                                                                       |            |       |                                                   |                                                       |                         |                                       | 0                                                  |
|     |                                                                     |                                                           |                                                                        |                                                                       |            |       | ຽ                                                 | REF                                                   | FLD                     | OFF                                   | CKD                                                |
|     |                                                                     |                                                           |                                                                        |                                                                       |            |       |                                                   |                                                       |                         |                                       |                                                    |
|     |                                                                     |                                                           |                                                                        |                                                                       |            |       |                                                   |                                                       |                         | 2                                     |                                                    |
|     | CERTIF                                                              | ICATION                                                   | V:                                                                     |                                                                       |            |       |                                                   |                                                       |                         | 97                                    |                                                    |
|     | Constant of the                                                     | all and the second                                        | Section 201                                                            | ED SURVEY IS TH                                                       | RUE AND CO | RRECT | >                                                 | _                                                     |                         | 34972                                 |                                                    |
|     | TO THE BES                                                          | T OF MY KNO                                               | WIEDCE AND                                                             | DELICE AND TH                                                         | AT IT MEET |       |                                                   | >                                                     | h                       |                                       |                                                    |
|     | FLORIDA AD                                                          | MINISTRATIVE                                              | CODE.                                                                  | BY THE FLORIDA<br>PERS IN CHAPTER                                     | 8 5J-17,   |       |                                                   | 5                                                     | 2E                      | SIC                                   |                                                    |
|     | FOR THE BEN                                                         | NEFIT OF THE P                                            | OLLOWING P                                                             | ARTIES ONLY:                                                          |            |       | U                                                 | C                                                     | SI                      | ō                                     |                                                    |
|     | 1) MITCH STE<br>2) STEME DO                                         | BBS ENCINEERI                                             | NG LC N                                                                | 1 2                                                                   |            |       |                                                   | 2                                                     | 4TH STREE               | Ĩ.                                    |                                                    |
|     | SA                                                                  | 70                                                        | 74 %                                                                   | -                                                                     |            | -     |                                                   | 5                                                     | 414                     | цĨ                                    |                                                    |
|     | FOR THE PR                                                          | CIATES, INC.                                              |                                                                        |                                                                       | 1          | 1     |                                                   | 5                                                     | NE                      | BE                                    |                                                    |
|     | 10                                                                  |                                                           | TE OF                                                                  | 19d                                                                   | 1          |       | 0                                                 | 2                                                     | Z                       | HOH                                   |                                                    |
|     | CAP &                                                               | XEL                                                       | RTDA /                                                                 | 1 19                                                                  | 12.9       | 21    | ц                                                 | -                                                     |                         | EC                                    |                                                    |
|     | RICHARD L                                                           | BARNES, III                                               | 25                                                                     | A TE                                                                  | 1-1        |       |                                                   |                                                       |                         | DKEECHOBEE, FLORIDA                   |                                                    |
|     | PROFESSION                                                          | BARNES, III                                               | AND MAPRE                                                              | 10 m                                                                  |            | 1. IV |                                                   |                                                       |                         | 0                                     |                                                    |
|     | JINIE UF FL                                                         | CUID AN E BEERS                                           | 28894014                                                               |                                                                       |            |       |                                                   |                                                       |                         |                                       |                                                    |
|     |                                                                     |                                                           |                                                                        |                                                                       |            |       | -                                                 | -                                                     |                         | _                                     | _                                                  |