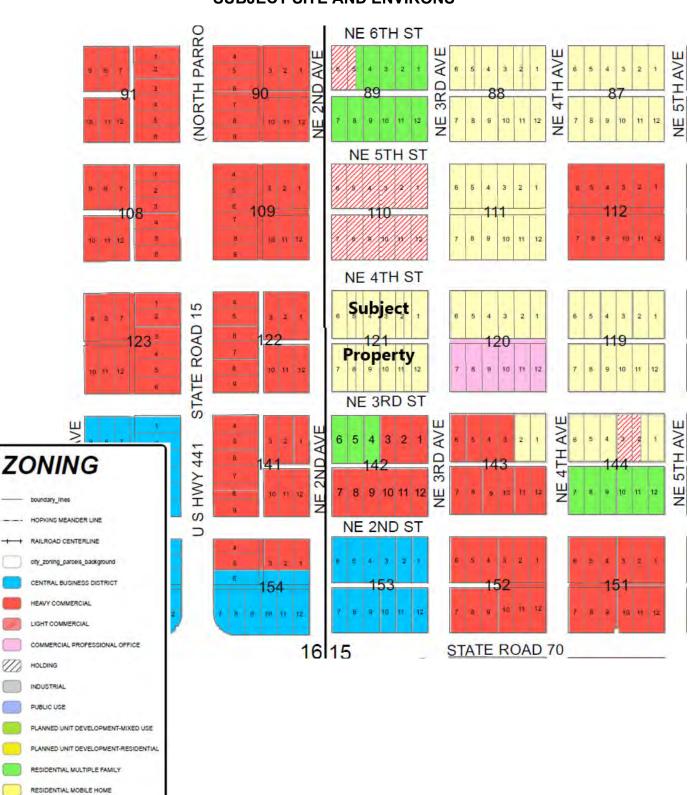

# 5. Map showing existing zoning of the subject property and surrounding properties.

Attached

6. Certified property boundary survey; date of survey; surveyor's name, address and phone number; and legal description(s) for the property subject to the requested change.

## City of Okeechobee Future Land Use Amendment Application Zoning Exhibit Glenwood Village

#6

z:\wy drive\BSW & ASSOCUTES, INC\\_2021\21-109 BND 309 NE 4TH ST & PENROD BLOCK TO SOUTH\DRAWINC\21-109 SURVEY.dwg COVER Mar 26, 20