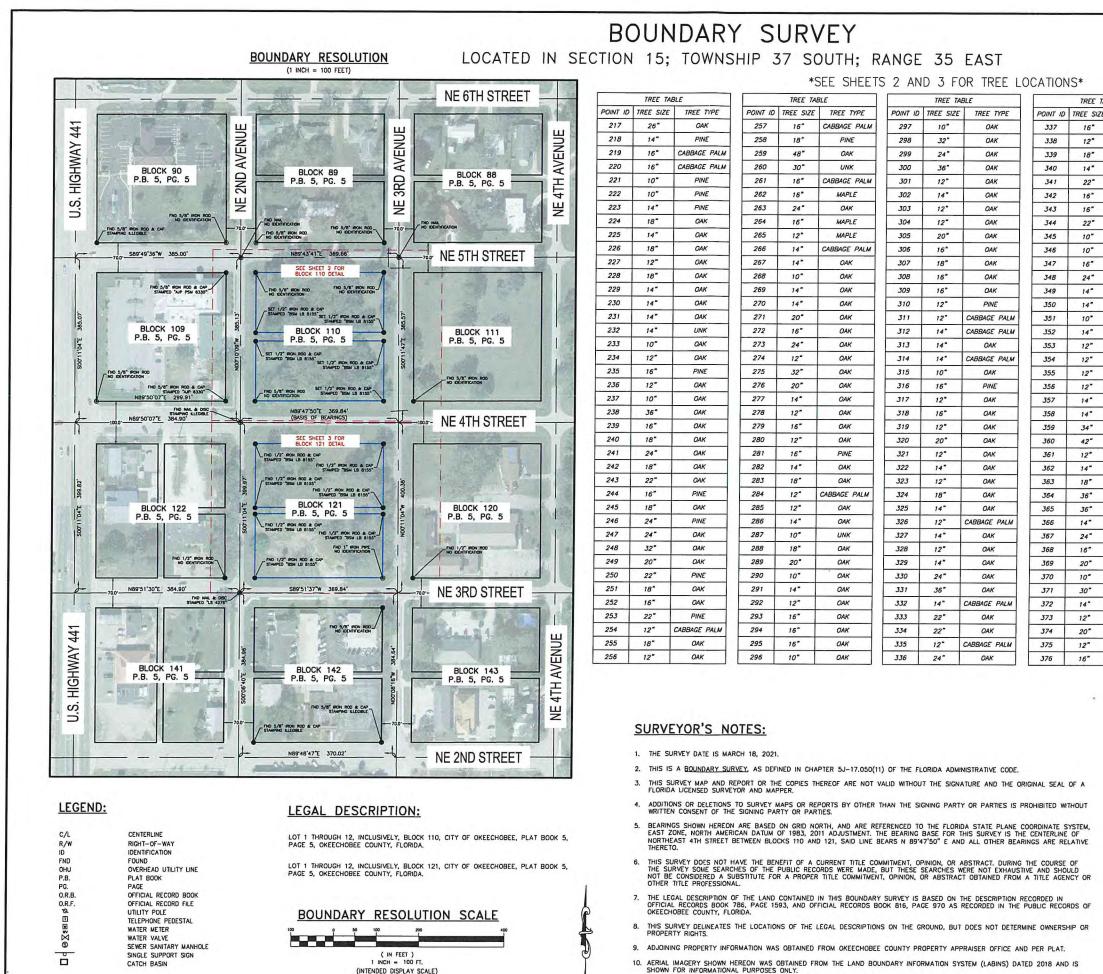

- 1. Wording of any proposed text changes.
- 2. A map showing the boundaries of the subject property, surrounding street network, and Future Land Use designations of surrounding properties.
- 3. A map showing existing land uses (not designations) of the subject property and surrounding properties.
- 4. Written descriptions of the existing land uses and how the proposed Future Land Use designation is consistent with current uses and current Future Land Use designations.
- 5. Map showing existing zoning of the subject property and surrounding properties.
- 6. **Three (3) CERTIFIED BOUNDARY** surveys of the property (one no larger than 11x17; scale not less than one inch to 20 feet; North point) containing: date of survey, surveyor's name, address and phone number; legal description of property pertaining to the application; computation of total acreage to nearest tenth of an acre; location sketch of subject property, and surrounding area within one-half mile radius.

# 5. Map showing existing zoning of the subject property and surrounding properties.

Attached

6. Certified property boundary survey; date of survey; surveyor's name, address and phone number; and legal description(s) for the property subject to the requested change.

## City of Okeechobee Future Land Use Amendment Application Zoning Exhibit Glenwood Village

#6

z:\wy drive\BSW & ASSOCUTES, INC\\_2021\21-109 BND 309 NE 4TH ST & PENROD BLOCK TO SOUTH\DRAWINC\21-109 SURVEY.dwg COVER Mar 26, 20

(INTENDED DISPLAY SCALE)

11. SUBJECT PROPERTY IS LOCATED IN FLOOD ZONE X PER FEMA MAP NUMBER 12093C, PANEL NUMBER 0485C, WITH AN EFFECTIVE DATE OF 07/16/15

| TAL | DLE<br>TREE TYPE<br>OAK<br>CABBAGE PALM<br>OAK<br>UNK<br>OAK<br>OAK | POINT ID<br>377<br>378<br>379<br>380<br>381<br>382<br>383 | TREE TAI<br>TREE SIZE<br>20"<br>26"<br>22"<br>24"<br>32"<br>18"<br>28" | BLE<br>TREE TYPE<br>PINE<br>OAK<br>PINE<br>OAK<br>CABBAGE PALM<br>OAK |            | DOM * |                                                   | & ASSOCIATES V                                        | LAND SURVEYING SERVICES | 80 SE 31st Lane, Okeechobee, FL 34974 | ricky.barnes@bsmsurvey.com<br>863.484.8324 LB 8155 |
|-----|---------------------------------------------------------------------|-----------------------------------------------------------|------------------------------------------------------------------------|-----------------------------------------------------------------------|------------|-------|---------------------------------------------------|-------------------------------------------------------|-------------------------|---------------------------------------|----------------------------------------------------|
| -   | OAK<br>OAK                                                          | 384<br>385                                                | 24**<br>14*                                                            | OAK<br>CABBAGE PALM                                                   | - ·        |       | Г                                                 | Γ                                                     | Ì                       | T                                     |                                                    |
|     | OAK                                                                 | 386                                                       | 16"                                                                    | OAK                                                                   | 6.0        |       |                                                   |                                                       |                         |                                       | ä                                                  |
|     | OAK                                                                 | 387                                                       | 14"                                                                    | UNK                                                                   |            |       | F                                                 | +                                                     | 1                       |                                       | 1                                                  |
|     | OAK                                                                 | 388                                                       | 12"                                                                    | UNK                                                                   |            |       |                                                   |                                                       |                         |                                       |                                                    |
| -   | CABBAGE PALM                                                        | 389<br>390                                                | 16"<br>12"                                                             | OAK<br>UNK                                                            | -          |       |                                                   |                                                       |                         |                                       |                                                    |
| -   | CABBAGE PALM                                                        | 391                                                       | 12"                                                                    | UNK                                                                   | -          |       |                                                   |                                                       |                         |                                       |                                                    |
|     | CABBAGE PALM                                                        | 392                                                       | 16"                                                                    | ΟΑΚ                                                                   | 1          |       |                                                   |                                                       |                         |                                       |                                                    |
|     | CABBAGE PALM                                                        | 393                                                       | 14"                                                                    | CABBAGE PALM                                                          | ]          |       |                                                   |                                                       |                         |                                       |                                                    |
| _   | CABBAGE PALM                                                        | 394                                                       | 36"                                                                    | OAK                                                                   | ļ          |       |                                                   |                                                       |                         |                                       | SNO:                                               |
| -   | CABBAGE PALM                                                        | 395<br>396                                                | 14"<br>60"                                                             | OAK<br>OAK                                                            |            |       |                                                   |                                                       |                         |                                       | REVISIONS:                                         |
| -   | PINE                                                                | 397                                                       | 24"                                                                    | OAK                                                                   |            |       |                                                   |                                                       |                         |                                       | 1 CE                                               |
|     | CABBAGE PALM                                                        | 398                                                       | 12"                                                                    | CABBAGE PALM                                                          |            |       |                                                   |                                                       |                         |                                       |                                                    |
|     | OAK                                                                 | 399                                                       | 36"                                                                    | OAK                                                                   |            |       |                                                   |                                                       |                         |                                       |                                                    |
| _   | OAK                                                                 | 400                                                       | 18"                                                                    | OAK                                                                   |            |       |                                                   |                                                       |                         |                                       |                                                    |
| -   | CABBAGE PALM                                                        | 401                                                       | 36"<br>14"                                                             | OAK<br>CABBAGE PALM                                                   |            |       | -                                                 | -                                                     | -                       | -                                     |                                                    |
| -   | OAK                                                                 | 402                                                       | 32"                                                                    | UNK                                                                   |            |       |                                                   |                                                       |                         |                                       | DATE:                                              |
| 1   | OAK                                                                 | 404                                                       | 36"                                                                    | UNK                                                                   |            |       |                                                   |                                                       |                         |                                       | â                                                  |
|     | ΟΑΚ                                                                 |                                                           |                                                                        |                                                                       |            |       | (James)                                           | 100m                                                  |                         |                                       | 2                                                  |
|     | PINE                                                                |                                                           |                                                                        |                                                                       |            |       | avuno                                             | Name of                                               |                         | -                                     | URVE                                               |
| +   | OAK                                                                 |                                                           |                                                                        |                                                                       |            |       | BHO 309 ME 4TH ST & PENNOD BLOCK TO SOUTH DRWINES | COM/SWAMMAC/HINDS OF XCORE GOODWIG & T2 HT4 3M GOC ON |                         | DATE 03/18/21                         | DWG 21-109 SURVEY                                  |
| +   | OAK                                                                 |                                                           |                                                                        |                                                                       |            |       | 80 80                                             | BLOOK 1                                               |                         | 03/1                                  | 1-10                                               |
| 1   | OAK                                                                 |                                                           |                                                                        |                                                                       |            |       | & PCM                                             | PT NRDO                                               |                         | DATE                                  | DWG 2                                              |
| 1   | PINE                                                                |                                                           |                                                                        |                                                                       |            |       | IS HE                                             | 4 IS H                                                | 22                      |                                       |                                                    |
|     | OAK                                                                 |                                                           |                                                                        |                                                                       |            |       | 30 MC                                             |                                                       | #1/20-22                |                                       |                                                    |
| -   | OAK                                                                 |                                                           |                                                                        |                                                                       |            |       |                                                   |                                                       | 1.2                     |                                       | 5                                                  |
| +   | PINE                                                                |                                                           |                                                                        |                                                                       |            |       | 1/21-1                                            | MC\_2021\21-109                                       | R.                      |                                       | 1 OF                                               |
| +   | CABBAGE PALM<br>PINE                                                |                                                           |                                                                        |                                                                       |            |       | 21 203                                            | 1 Mar                                                 | FB./PG.                 |                                       | SHEET                                              |
| 1   | TINL                                                                |                                                           |                                                                        |                                                                       |            |       | 21/44 DMM/854 & ASSOCATES, MCL.2021/21-10         | ATS. NO                                               | E                       | _                                     | ΰ                                                  |
|     |                                                                     |                                                           |                                                                        |                                                                       |            |       | VASSA                                             | ASSOCIATS.                                            |                         |                                       |                                                    |
|     |                                                                     |                                                           |                                                                        |                                                                       |            |       | -                                                 | Drive/BSH &                                           | DF                      |                                       |                                                    |
|     |                                                                     |                                                           |                                                                        |                                                                       |            |       | 14 01                                             | 10 m                                                  | HM.                     | BHM                                   | REB                                                |
|     |                                                                     |                                                           |                                                                        |                                                                       |            |       |                                                   |                                                       |                         |                                       | 0                                                  |
|     |                                                                     |                                                           |                                                                        |                                                                       |            |       | ຽ                                                 | REF                                                   | FLD                     | OFF                                   | CKD                                                |
|     |                                                                     |                                                           |                                                                        |                                                                       |            |       |                                                   |                                                       |                         |                                       |                                                    |
|     |                                                                     |                                                           |                                                                        |                                                                       |            |       |                                                   |                                                       |                         | 2                                     |                                                    |
|     | CERTIF                                                              | ICATION                                                   | V:                                                                     |                                                                       |            |       |                                                   |                                                       |                         | 97                                    |                                                    |
|     | Constant of the                                                     | all and the second                                        | Section 201                                                            | ED SURVEY IS TH                                                       | RUE AND CO | RRECT | >                                                 | _                                                     |                         | 34972                                 |                                                    |
|     | TO THE BES                                                          | T OF MY KNO                                               | WIEDCE AND                                                             | DELICE AND TH                                                         | AT IT MEET |       |                                                   | >                                                     | h                       |                                       |                                                    |
|     | FLORIDA AD                                                          | MINISTRATIVE                                              | CODE.                                                                  | BY THE FLORIDA<br>PERS IN CHAPTER                                     | 8 5J-17,   |       |                                                   | 5                                                     | 2E                      | SIC                                   |                                                    |
|     | FOR THE BEN                                                         | NEFIT OF THE P                                            | OLLOWING P                                                             | ARTIES ONLY:                                                          |            |       | U                                                 | C                                                     | SI                      | ō                                     |                                                    |
|     | 1) MITCH STE<br>2) STEME DO                                         | BBS ENCINEERI                                             | NG LC N                                                                | 1 2                                                                   |            |       |                                                   | 2                                                     | 4TH STREE               | Ĩ.                                    |                                                    |
|     | SA                                                                  | 70                                                        | 74 %                                                                   | -                                                                     |            | -     |                                                   | 5                                                     | 414                     | цĨ                                    |                                                    |
|     | FOR THE PR                                                          | CIATES, INC.                                              |                                                                        |                                                                       | 1          | 1     |                                                   | 5                                                     | NE                      | BE                                    |                                                    |
|     | 10                                                                  |                                                           | TE OF                                                                  | 19d                                                                   | 1          |       | 0                                                 | 2                                                     | Z                       | HOH                                   |                                                    |
|     | CAP &                                                               | XEL                                                       | RTDA /                                                                 | 1 19                                                                  | 12.9       | 21    | ц                                                 | -                                                     |                         | EC                                    |                                                    |
|     | RICHARD L                                                           | BARNES, III                                               | 25                                                                     | A TE                                                                  | 1-1        |       |                                                   |                                                       |                         | DKEECHOBEE, FLORIDA                   |                                                    |
|     | PROFESSION                                                          | BARNES, III                                               | AND MAPRE                                                              | 10 m                                                                  |            | 1. IV |                                                   |                                                       |                         | 0                                     |                                                    |
|     | JINIE UF FL                                                         | CUID AN E BEERS                                           | 28894014                                                               |                                                                       |            |       |                                                   |                                                       |                         |                                       |                                                    |
|     |                                                                     |                                                           |                                                                        |                                                                       |            |       | -                                                 | -                                                     |                         | _                                     | _                                                  |