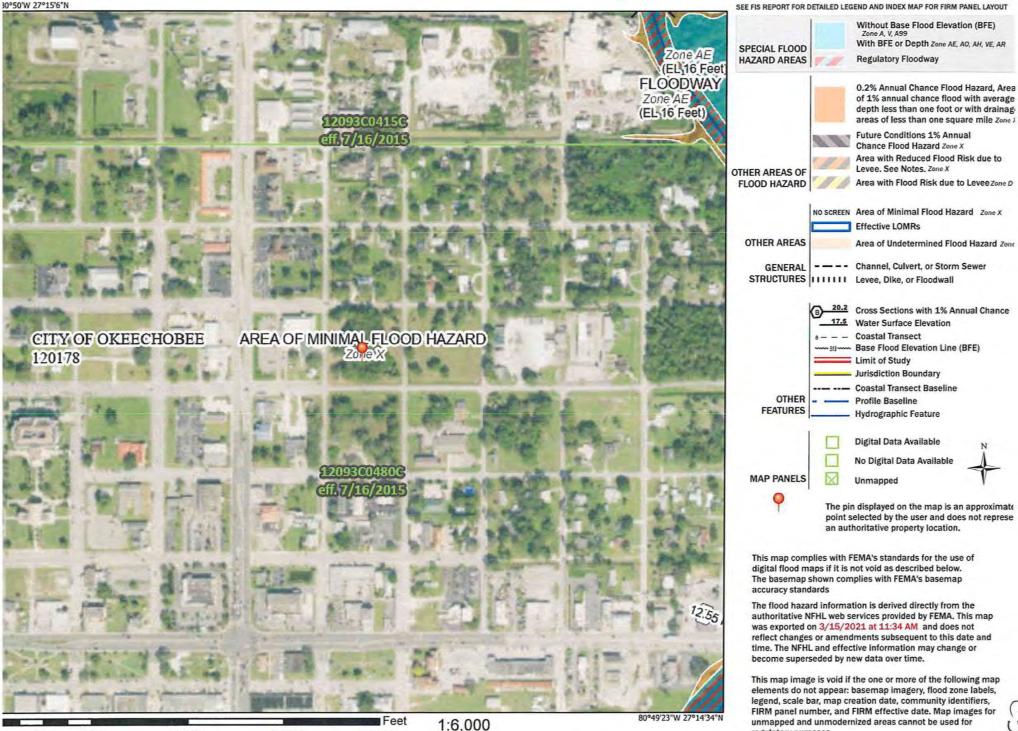

#### 5. Floodprone areas.

According to the attached FEMA map 12093C0480C, the subject parcels are within Zone X and shown as an area of minimal flooding.

#### Stormwater Management

The project is located in the City of Okeechobee and according to the attached FIRM panel 12093C0480C, this parcel is in Flood Zone X.

There are no wellfields within 1,000 feet of the parcel.