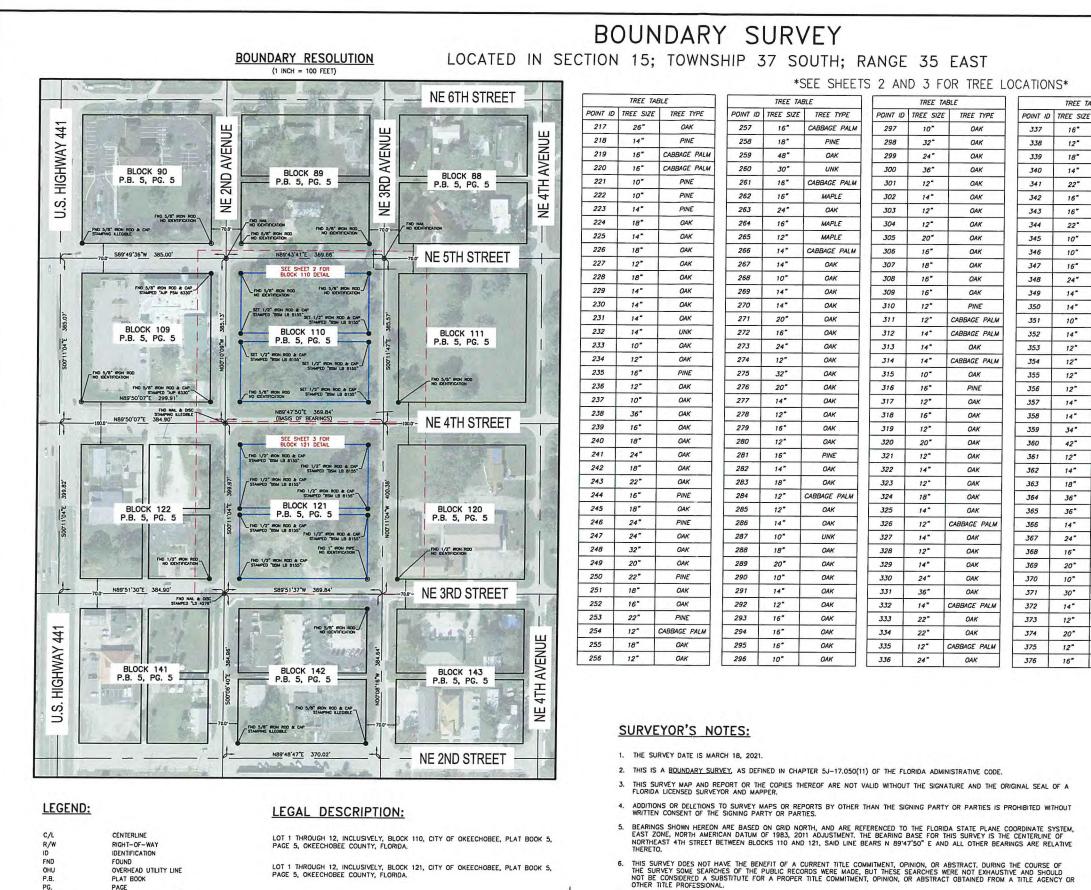

# 5. Map showing existing zoning of the subject property and surrounding properties.

Attached

6. Certified property boundary survey; date of survey; surveyor's name, address and phone number; and legal description(s) for the property subject to the requested change.

## City of Okeechobee Future Land Use Amendment Application Zoning Exhibit Glenwood Village

#6

z:\wy drive\BSW & ASSOCUTES, INC\\_2021\21-109 BND 309 NE 4TH ST & PENROD BLOCK TO SOUTH\DRAWINC\21-109 SURVEY.dwg COVER Mar 26, 20