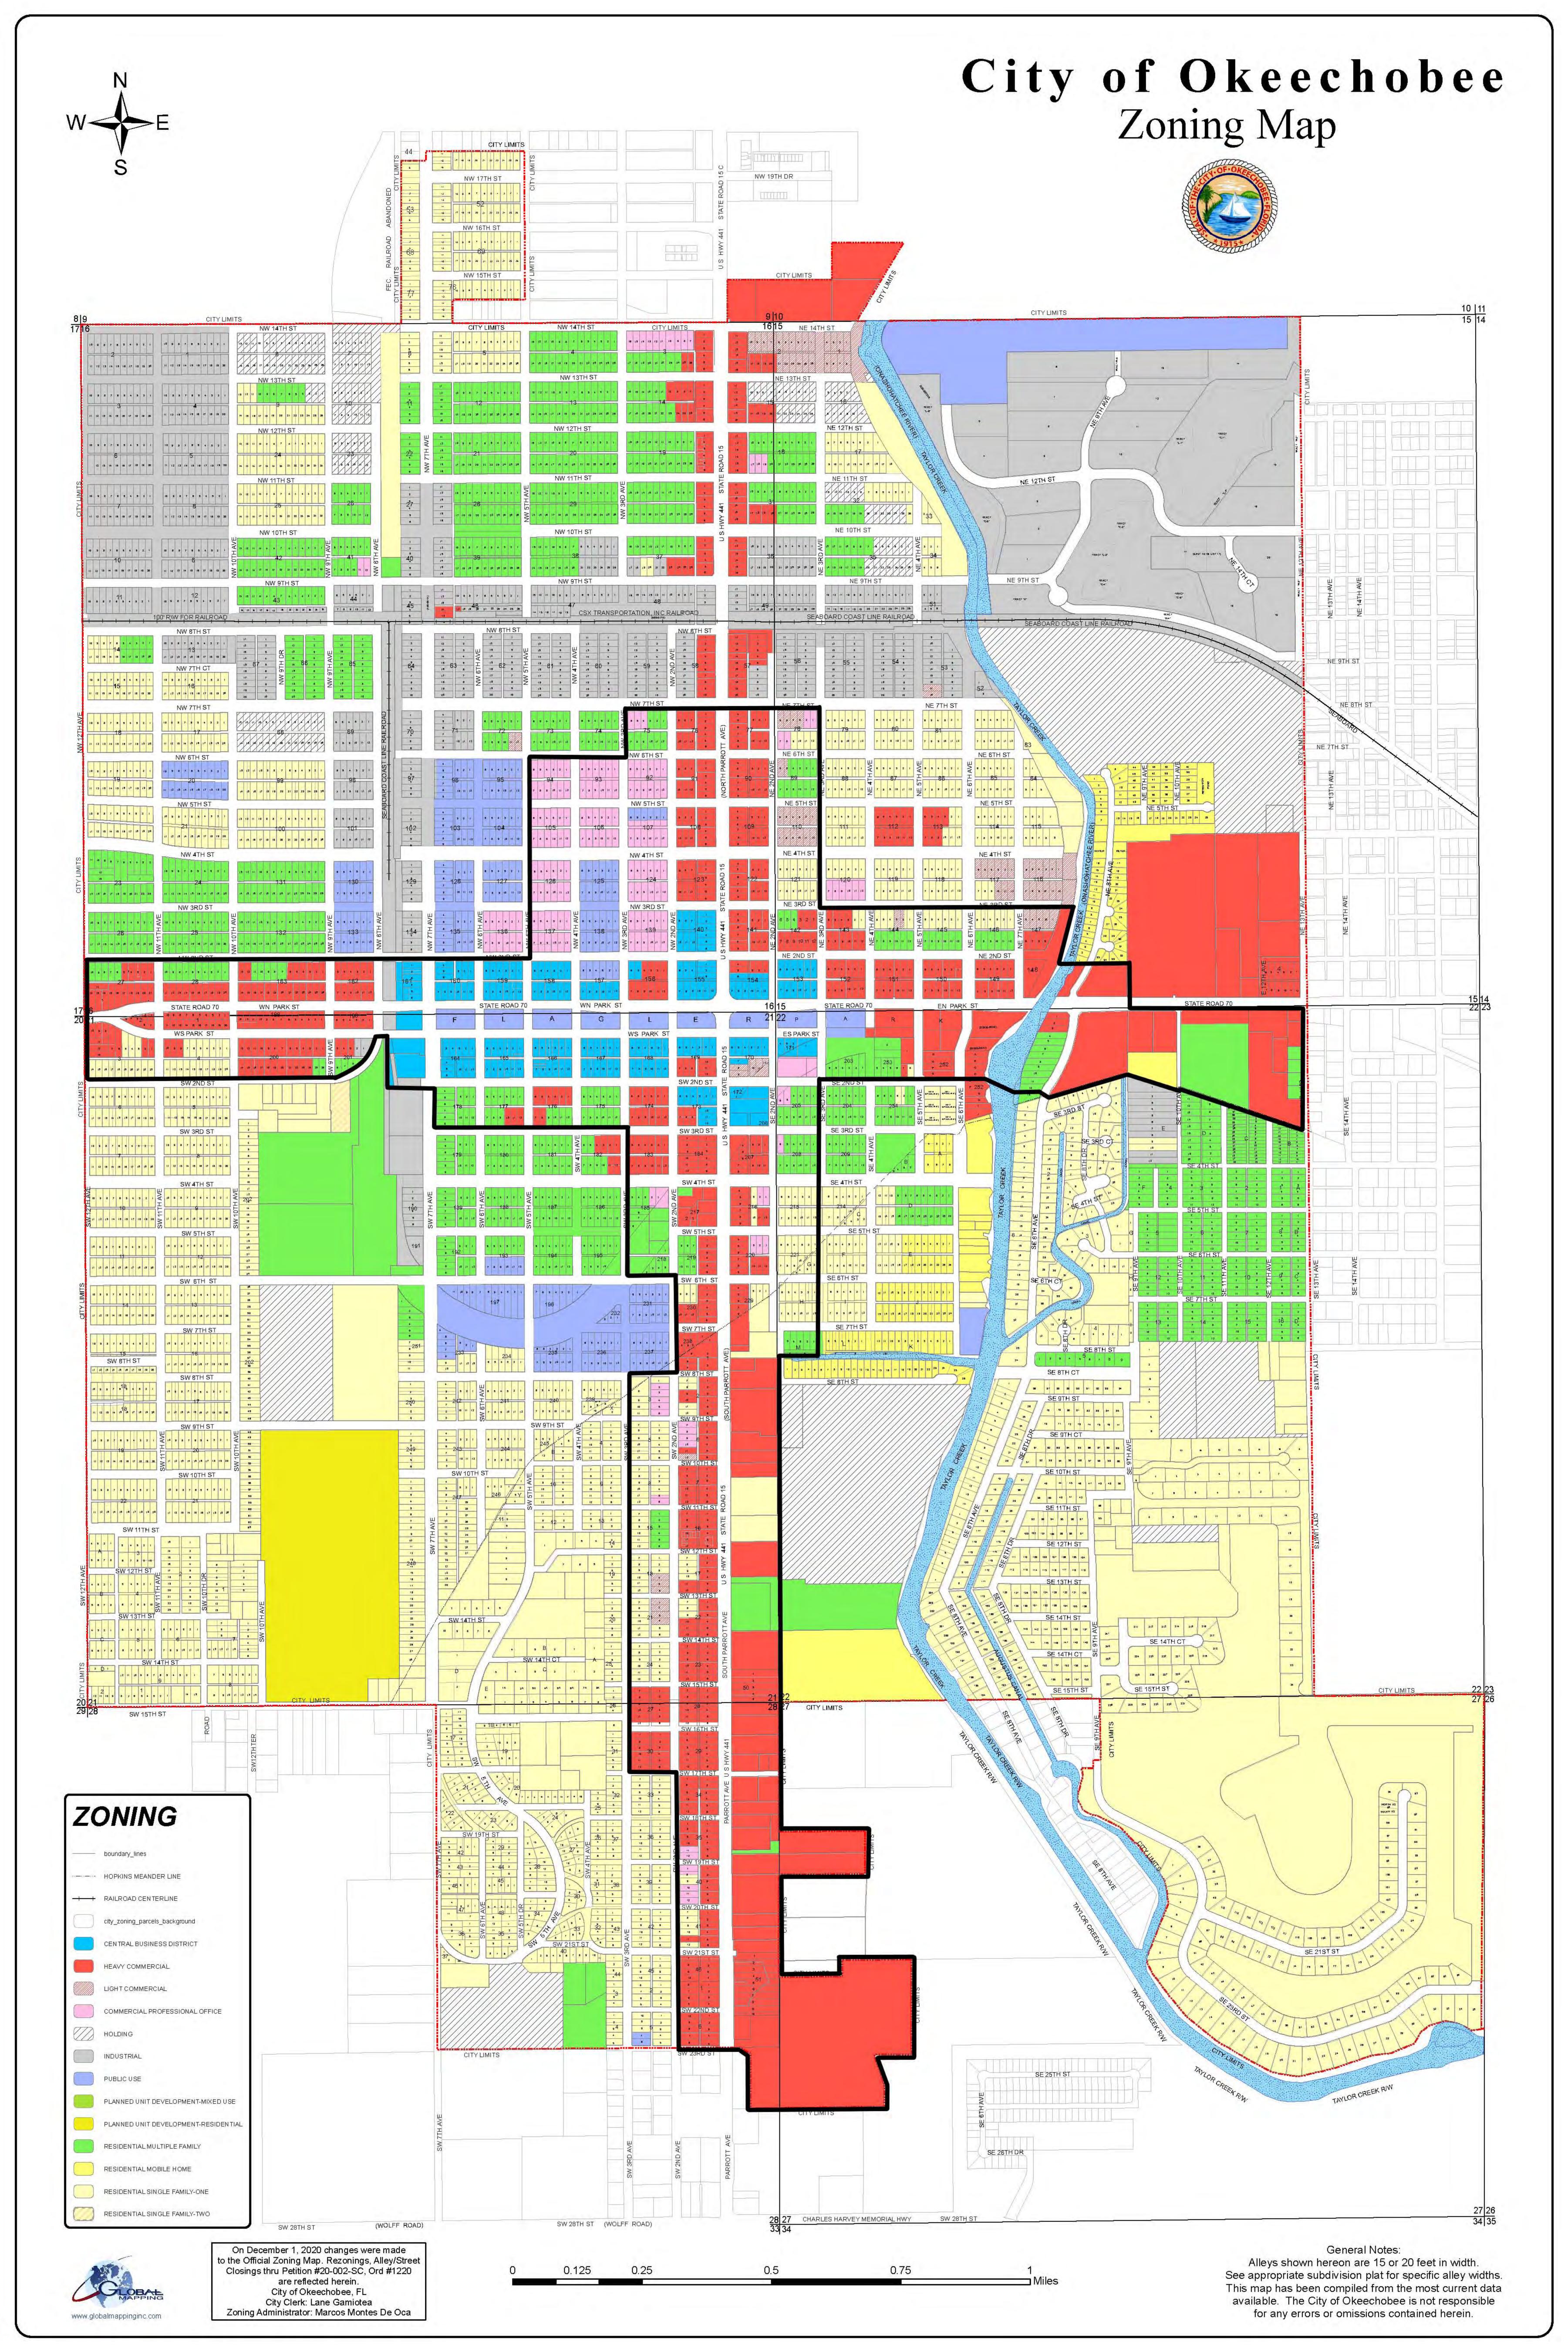

**Existing in Policy 2.1**. The following land use designations are established for the purpose of managing future growth: Commercial. Permitted uses include the full range of offices, retail, personal and business services, automotive, wholesale, warehousing, related commercial activities, and accessory uses customary to permissible uses. Other uses related to and consistent with commercial development such as houses of worship, public facilities, public utilities, communications facilities, hospitals, group homes, adult family care homes, assisted living facilities, and limited residential use associated with a commercial building, may be permissible under certain circumstances. Commercial development shall not exceed a floor area ratio of 3.00 and the maximum impervious surface for development within this category shall not exceed 85 percent of the site. Zoning districts considered appropriate within this FLU category include CPO, CLT, CHV, and CBD.

**Proposed Commercial Corridor Overlay**. The City recognizes the importance of State Road 70 and US Highway 441 as the City's primary commercial corridor roadways and desires to follow a considered, limited, and consistent approach to encourage development and expansion of commercial and mixed-use opportunities in close proximity to the commercial corridor roadways to eliminate uncertainty and foster infill and compatibility with existing development. To this end, the City has identified the Commercial Corridor as being that area generally within one to two blocks of each of these roadways, but as more specifically delineated as the CCO on Map 1.2 in the FLUM Series. The intent of the CCO is to provide additional and varied commercial opportunities in locations in close proximity to the City's major arterials and adjacent residential areas. Within the CCO, the continuation of existing uses will be permitted. Rezoning of lands within the CCO will be limited only to the RMF, CLT, CPO, CBD, CHV, PUB, or PUD-M Zoning districts, and only within the FLU designations appropriate for those districts.

## II. REQUESITIED HNGE Please see Section-'#;. iee Scf'lei:fule) -

A. **TYPE:** (Check appropriate type)

D Text Amendment Future Land Use Map (FLUM) Amendment

B. SUMMARY OF REQUEST (Brief explanation):

The owner is requesting to change the future land use of these two parcels from Commercial to Multifamily Residential Future Land Use

- 3. Current Zoning: Light Commercial
- 4. Current FLU Category: Commercial
- 5. Existing Land Use: Vacant
- 6. <u>Requested FLU Category: Multifamily Residential</u>

The proposed Future Land Use designation is consistent with the current major developed uses in the area and to the largest extent the surrounding parcels are Commercial, vacant or Single Family on Multi Family (FLU).