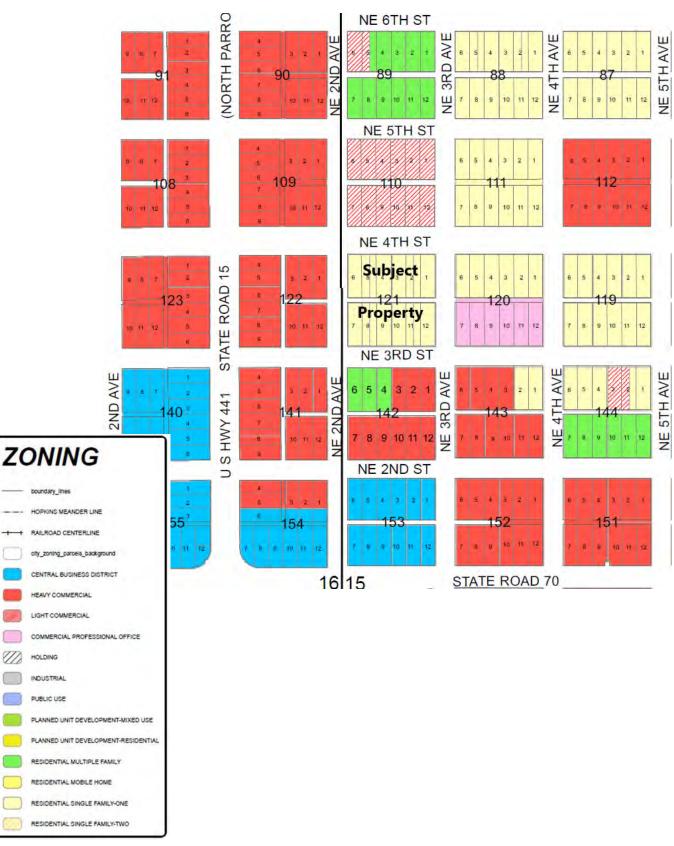

# 5. Map showing existing zoning of the subject property and surrounding properties.

Attached

6. Certified property boundary survey; date of survey; surveyor's name, address and phone number; and legal description(s) for the property subject to the requested change.