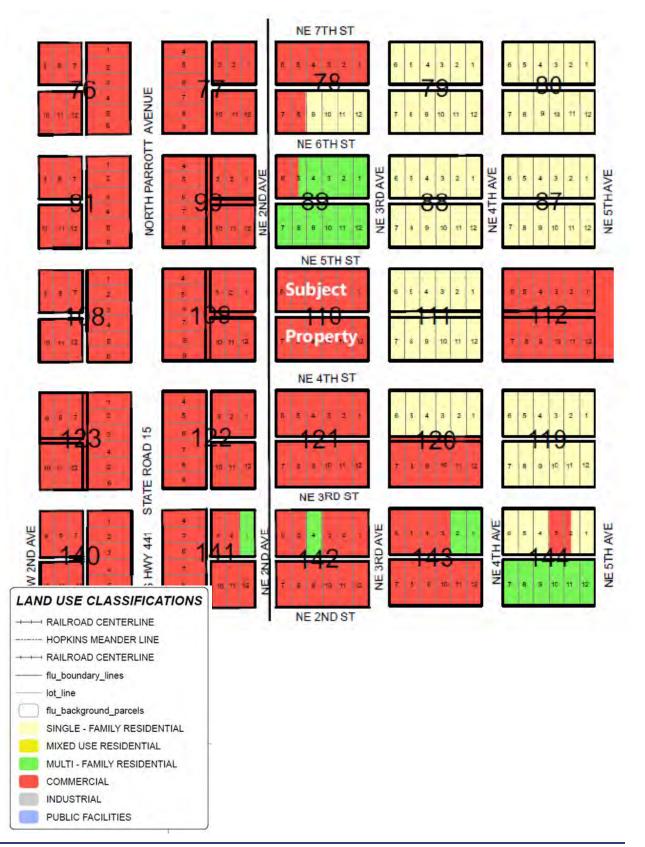

3. A map showing existing land uses (not designations) of the subject property and surrounding properties.

Attached

4. Written descriptions of the existing land uses and how the proposed Future Land Use designation is consistent with current uses and current Future Land Use designations.

There are two blocks that are currently owned by different owners Block 110, the north block is owned by JDST Holdings, LLC and the south block is owned by Shaun C. and Desiree A. Penrod.

North Parcel:

To the north are several single-family parcels parcel that has a Future Land Use (FLU) of Multi Family is being used as single-family homes. To the east of this parcel used as Vacant with a FLU of Single Family. To the south, all the land has a FLU of Commercial and is currently vacant, but part of this application. To the west the parcel has a FLU of Commercial and is being used as Commercial.

South Parcel:

To the north the parcel is vacant and the parcel that has a Future Land Use (FLU) of commercial and is part of this application. To the east of this parcel used as a church with a FLU of Single Family on the north portion and Commercial on the

south portion. To the south, all the land has a FLU of Commercial except one lot on the north side which is multifamily and is currently used as commercial. To the west the parcel has a FLU of Commercial and is being used as Commercial.

The proposed Future Land Use designation is consistent with the current major developed uses in the area and to the largest extent the surrounding parcels are Commercial, vacant or Single Family on Multi Family (FLU).