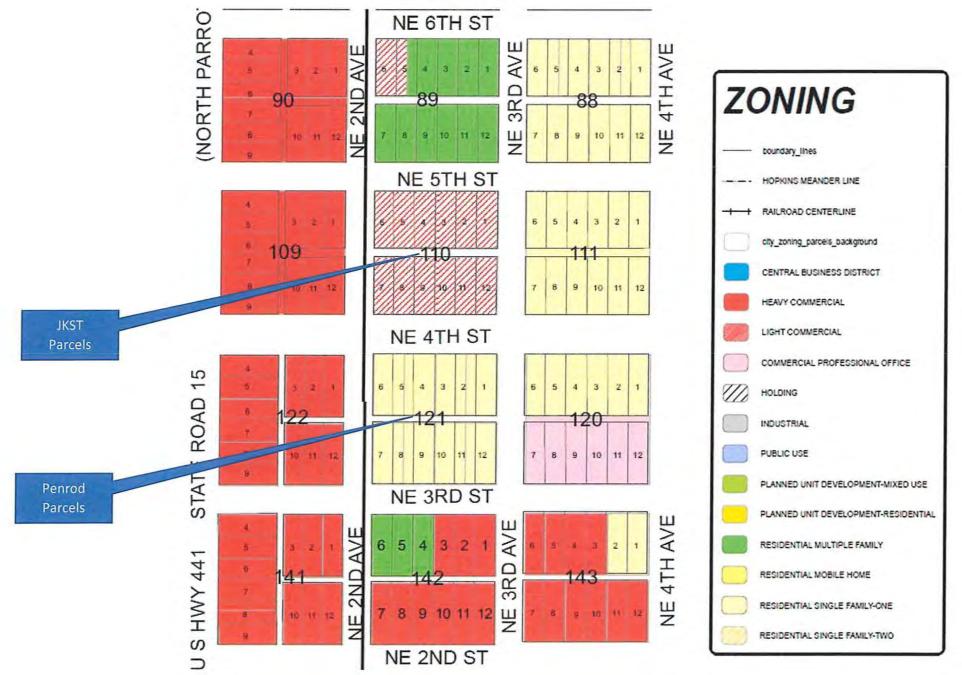

# 5. Map showing existing zoning of the subject property and surrounding properties.

Attached

6. Certified property boundary survey; date of survey; surveyor's name, address and phone number; and legal description(s) for the property subject to the requested change.