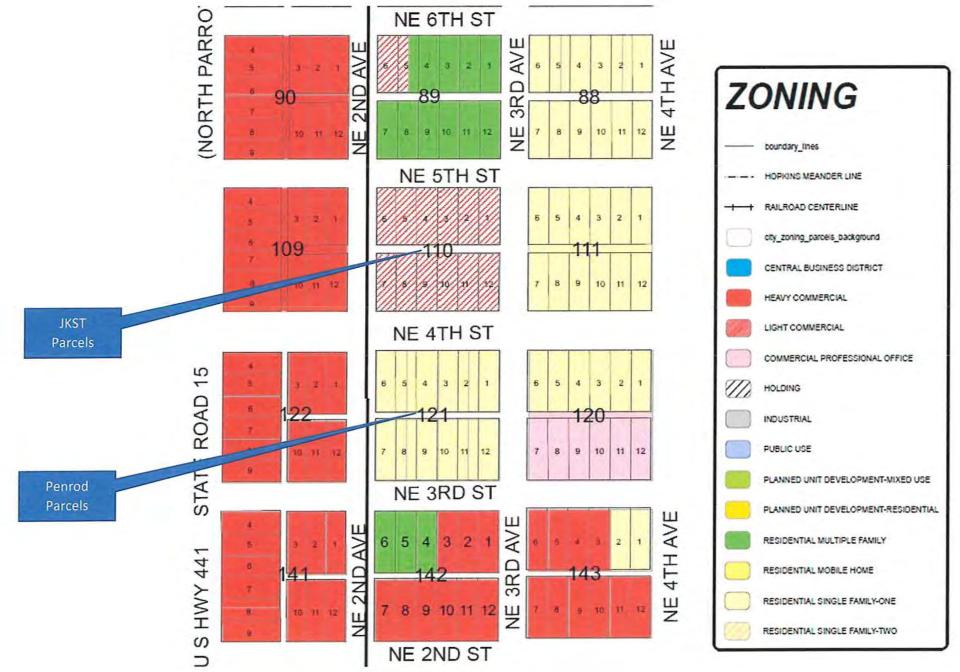

# 5. Map showing existing zoning of the subject property and surrounding properties.

Attached

6. Certified property boundary survey; date of survey; surveyor's name, address and phone number; and legal description(s) for the property subject to the requested change.

COMMERCIAL INDUSTRIAL PUBLIC FACILITIES City of Okeechobee Future Land Use Amendment Surrounding Property Owners Land Use Exhibit Glenwood Villages

## City of Okeechobee Future Land Use Amendment Application Zoning Exhibit Glenwood Village

#6

z:\wy drive\BSW & ASSOCUTES, INC\\_2021\21-109 BND 309 NE 4TH ST & PENROD BLOCK TO SOUTH\DRAWINC\21-109 SURVEY.dwg COVER Mar 26, 20