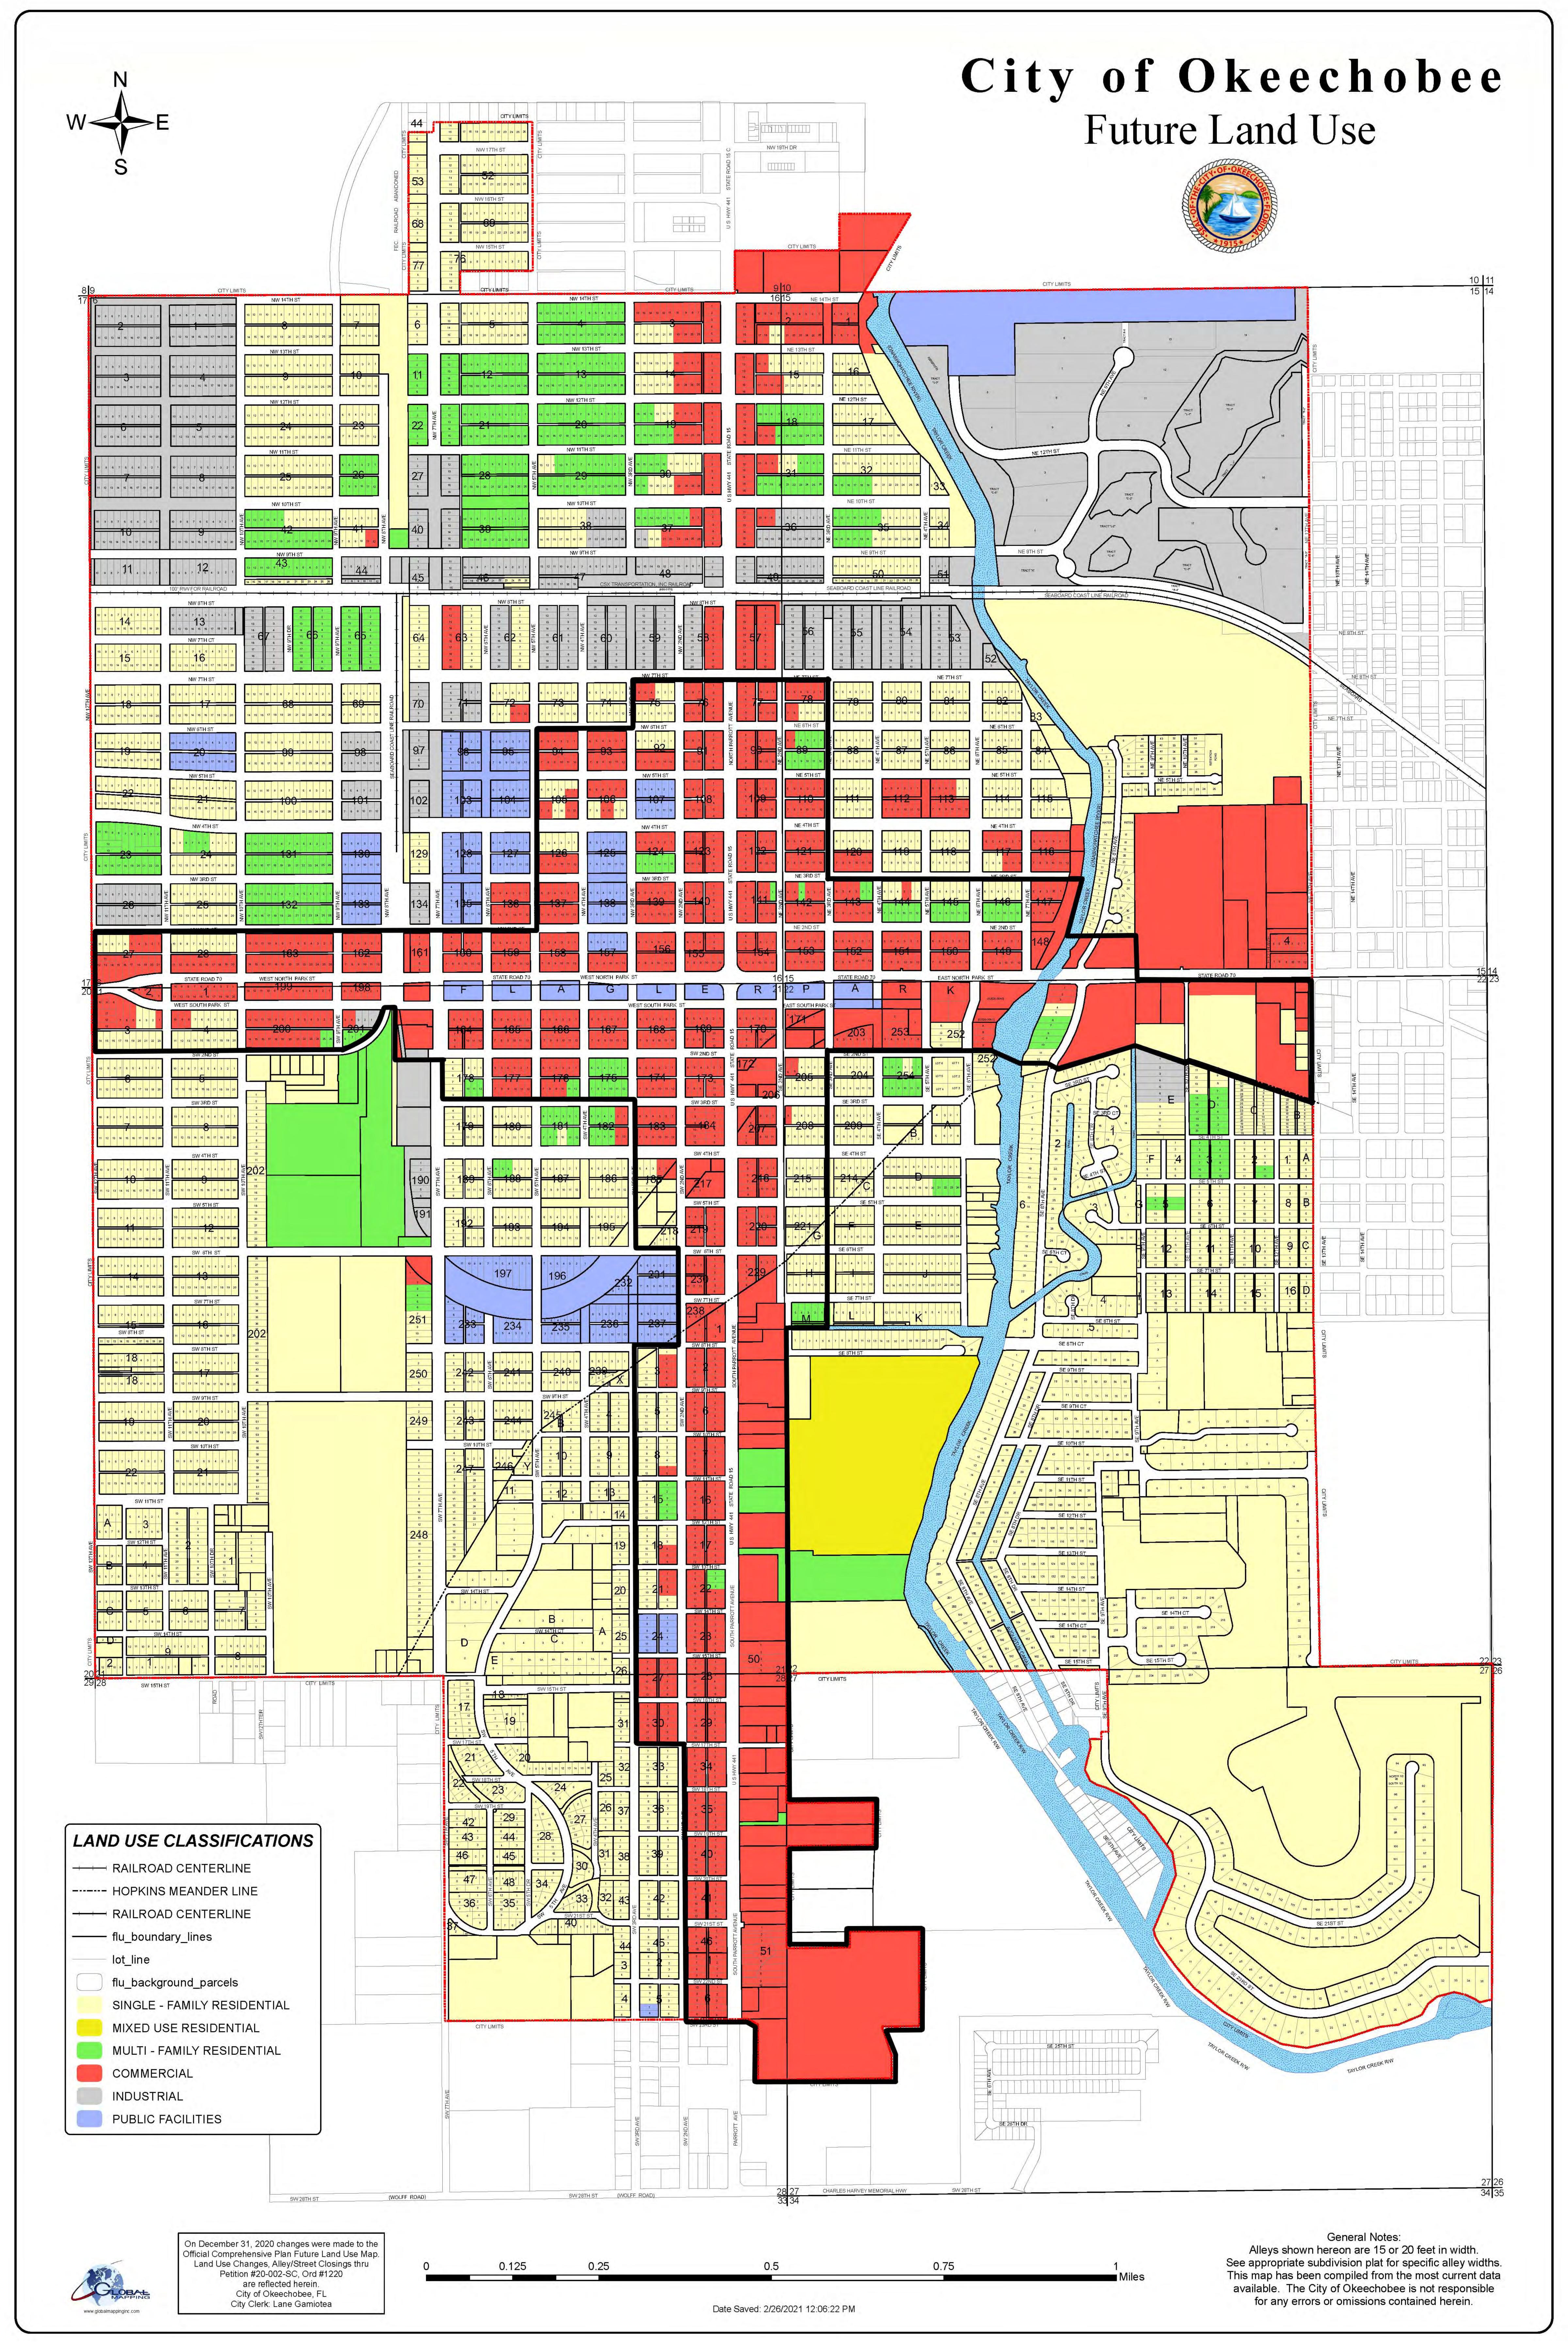

**Existing in Policy 2.1**. The following land use designations are established for the purpose of managing future growth: Commercial. Permitted uses include the full range of offices, retail, personal and business services, automotive, wholesale, warehousing, related commercial activities, and accessory uses customary to permissible uses. Other uses related to and consistent with commercial development such as houses of worship, public facilities, public utilities, communications facilities, hospitals, group homes, adult family care homes, assisted living facilities, and limited residential use associated with a commercial building, may be permissible under certain circumstances. Commercial development shall not exceed a floor area ratio of 3.00 and the maximum impervious surface for development within this category shall not exceed 85 percent of the site. Zoning districts considered appropriate within this FLU category include CPO, CLT, CHV, and CBD.

**Proposed Commercial Corridor Overlay**. The City recognizes the importance of State Road 70 and US Highway 441 as the City's primary commercial corridor roadways and desires to follow a considered, limited, and consistent approach to encourage development and expansion of commercial and mixed-use opportunities in close proximity to the commercial corridor roadways to eliminate uncertainty and foster infill and compatibility with existing development. To this end, the City has identified the Commercial Corridor as being that area generally within one to two blocks of each of these roadways, but as more specifically delineated as the CCO on Map 1.2 in the FLUM Series. The intent of the CCO is to provide additional and varied commercial opportunities in locations in close proximity to the City's major arterials and adjacent residential areas. Within the CCO, the continuation of existing uses will be permitted. Rezoning of lands within the CCO will be limited only to the RMF, CLT, CPO, CBD, CHV, PUB, or PUD-M Zoning districts, and only within the FLU designations appropriate for those districts.

## II. REQUESITIED HNGE Please see Section-'#;. iee Scf'lei:fule) -

A. **TYPE:** (Check appropriate type)

D Text Amendment Future Land Use Map (FLUM) Amendment

B. SUMMARY OF REQUEST (Brief explanation):

The owner is requesting to change the future land use of these two parcels from Commercial to Multifamily Residential Future Land Use

- 3. Current Zoning: Light Commercial
- 4. Current FLU Category: Commercial
- 5. Existing Land Use: Vacant
- 6. <u>Requested FLU Category: Multifamily Residential</u>

The proposed Future Land Use designation is consistent with the current major developed uses in the area and to the largest extent the surrounding parcels are Commercial, vacant or Single Family on Multi Family (FLU).