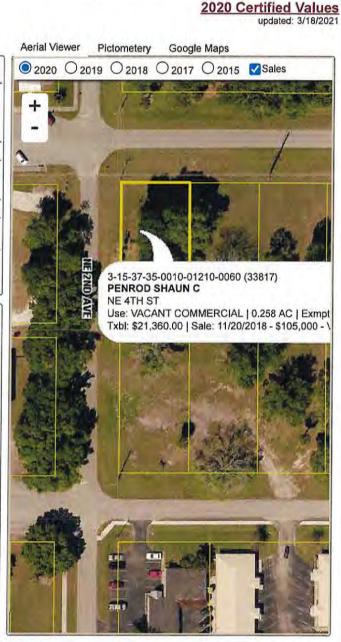

There are two blocks that are currently owned by different owners Block 110, the north block is owned by JDST Holdings, LLC and the south block is owned by Shaun C. and Desiree A. Penrod.

North Parcel:

To the north are several single-family parcels parcel that has a Future Land Use (FLU) of Multi Family is being used as single-family homes. To the east of this parcel used as Vacant with a FLU of Single Family. To the south, all the land has a FLU of Commercial and is currently vacant, but part of this application. To the west the parcel has a FLU of Commercial and is being used as Commercial.