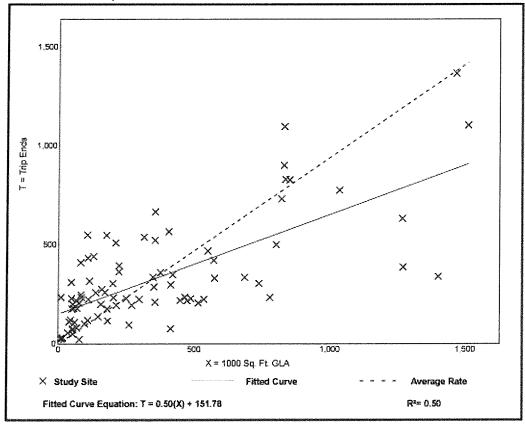

## 1. Traffic Analysis

- a. For Small Scale Amendments (SSA)
  - (1) The Applicant shall estimate of traffic volumes associated with the proposed change using the most recent edition of Trip Generation prepared by the Institute of Traffic Engineers and assuming maximum development potential of the property.

Please see attached traffic report

(2) If the proposed Future Land Use change will result in an increase of 100 or more peak hour vehicle trip ends in excess of that which would result under the current Future Land Use Designation, the applicant shall attach a Traffic Impact Study Prepared by a professional transportation planner or transportation engineer.

Please see the attached traffic report.

b. For Large Scale Amendments (LSA) All LSAs shall be accompanied by a Traffic Impact Study prepare by a professional transportation planner or transportation engineer.