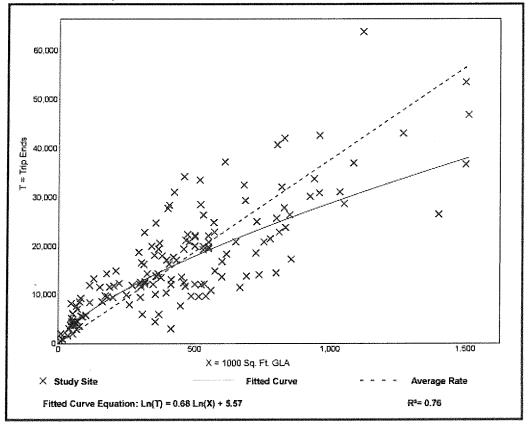

## 1. Traffic Analysis

- a. For Small Scale Amendments (SSA)
  - (1) The Applicant shall estimate of traffic volumes associated with the proposed change using the most recent edition of Trip Generation prepared by the Institute of Traffic Engineers and assuming maximum development potential of the property.

Please see attached traffic report

(2) If the proposed Future Land Use change will result in an increase of 100 or more peak hour vehicle trip ends in excess of that which would result under the current Future Land Use Designation, the applicant shall attach a Traffic Impact Study Prepared by a professional transportation planner or transportation engineer.

Please see the attached traffic report.

b. For Large Scale Amendments (LSA) All LSAs shall be accompanied by a Traffic Impact Study prepare by a professional transportation planner or transportation engineer.