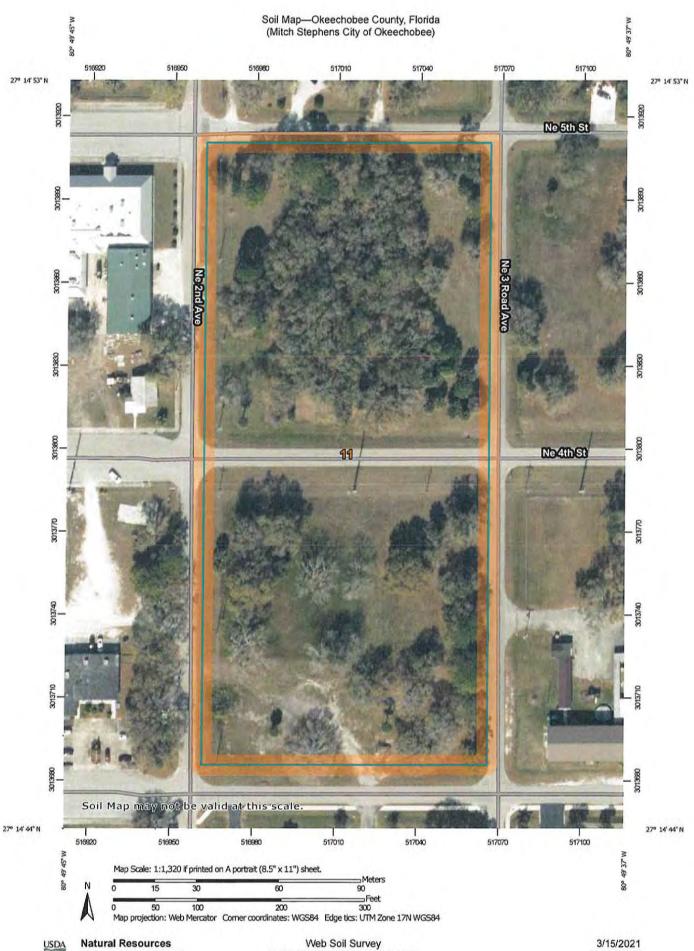

The soil present onsite from the attached NRCS Websoil Survey, there is only one soil type Immokalee Fine Sand, 0 to 2 percent slopes. The soils present should cause no development limitations.