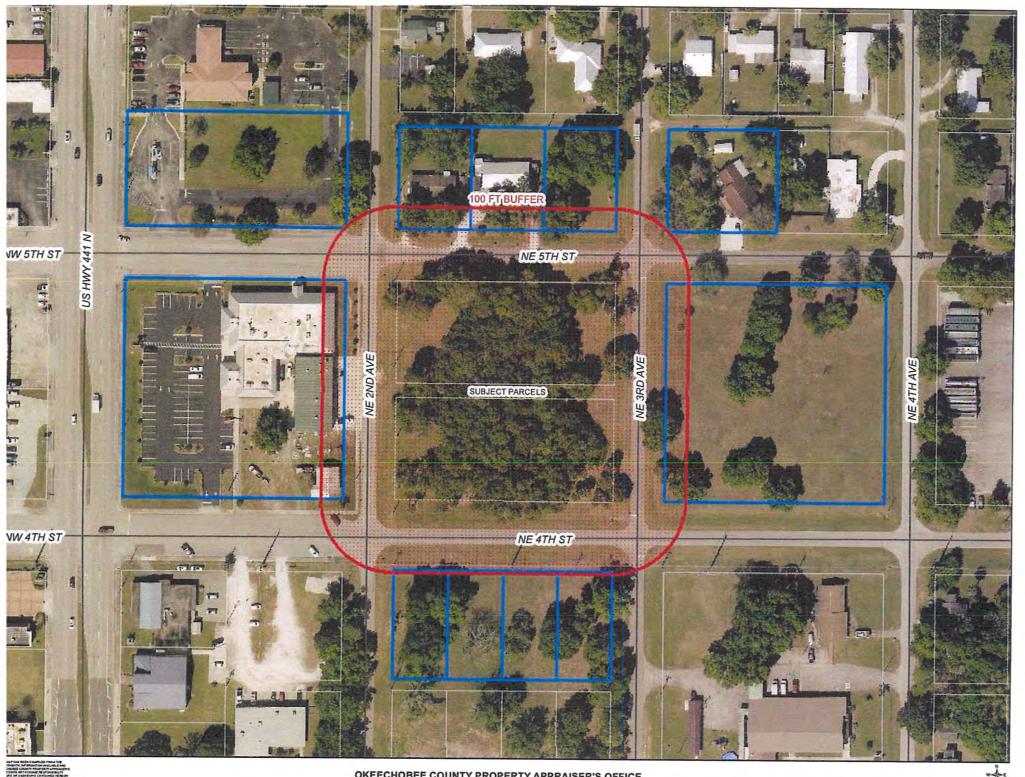

- $\sqrt{7}$ . A copy of the deed(s) for the property subject to the requested change.
- 8. An aerial map showing the subject property and surrounding properties.
- $\sqrt{9}$ . If applicant is not the owner, a notarized letter from the owner of the property authorizing the applicant to represent the owner.

Attached

7. A copy of the deed(s) for the property subject to the requested change.

Attached.

8. An aerial map showing the subject property and surrounding properties.

Attached.

9. If applicant is not the owner, a notarized letter from the owner of the property authorizing the applicant to represent the owner.