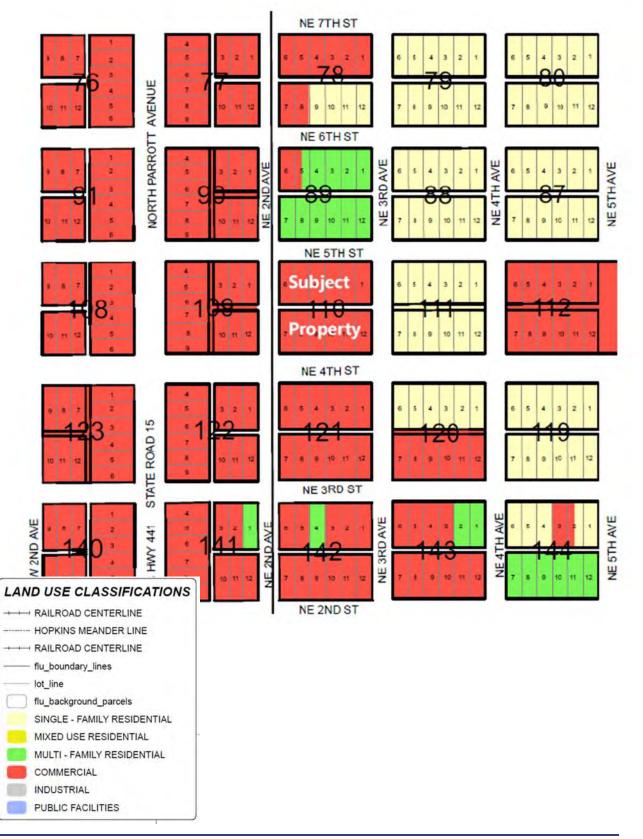

There are two blocks that are currently owned by different owners Block 110, the north block is owned by JDST Holdings, LLC and the south block is owned by Shaun C. and Desiree A. Penrod.

North Parcel:

To the north are several single-family parcels parcel that has a Future Land Use (FLU) of Multi Family is being used as single-family homes. To the east of this parcel used as Vacant with a FLU of Single Family. To the south, all the land has a FLU of Commercial and is currently vacant, but part of this application. To the west the parcel has a FLU of Commercial and is being used as Commercial.

South Parcel:

To the north the parcel is vacant and the parcel that has a Future Land Use (FLU) of commercial and is part of this application. To the east of this parcel used as a church with a FLU of Single Family on the north portion and Commercial on the

south portion. To the south, all the land has a FLU of Commercial except one lot on the north side which is multifamily and is currently used as commercial. To the west the parcel has a FLU of Commercial and is being used as Commercial.

The proposed Future Land Use designation is consistent with the current major developed uses in the area and to the largest extent the surrounding parcels are Commercial, vacant or Single Family on Multi Family (FLU).