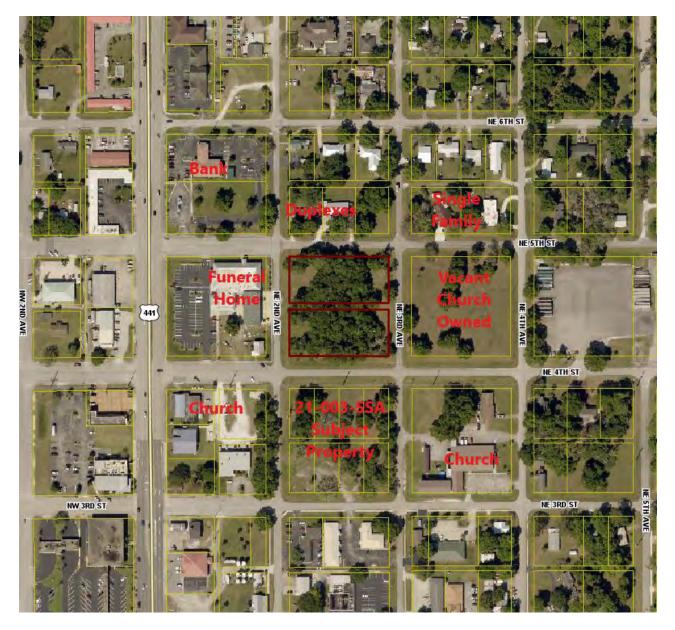

There are two blocks that are currently owned by different owners Block 110, the north block is owned by JDST Holdings, LLC and the south block is owned by Shaun C. and Desiree A. Penrod.

North Parcel:

To the north are several single-family parcels parcel that has a Future Land Use (FLU) of Multi Family is being used as single-family homes. To the east of this parcel used as Vacant with a FLU of Single Family. To the south, all the land has a FLU of Commercial and is currently vacant, but part of this application. To the west the parcel has a FLU of Commercial and is being used as Commercial.

South Parcel:

To the north the parcel is vacant and the parcel that has a Future Land Use (FLU) of commercial and is part of this application. To the east of this parcel used as a church with a FLU of Single Family on the north portion and Commercial on the

south portion. To the south, all the land has a FLU of Commercial except one lot on the north side which is multifamily and is currently used as commercial. To the west the parcel has a FLU of Commercial and is being used as Commercial.

The proposed Future Land Use designation is consistent with the current major developed uses in the area and to the largest extent the surrounding parcels are Commercial, vacant or Single Family on Multi Family (FLU).