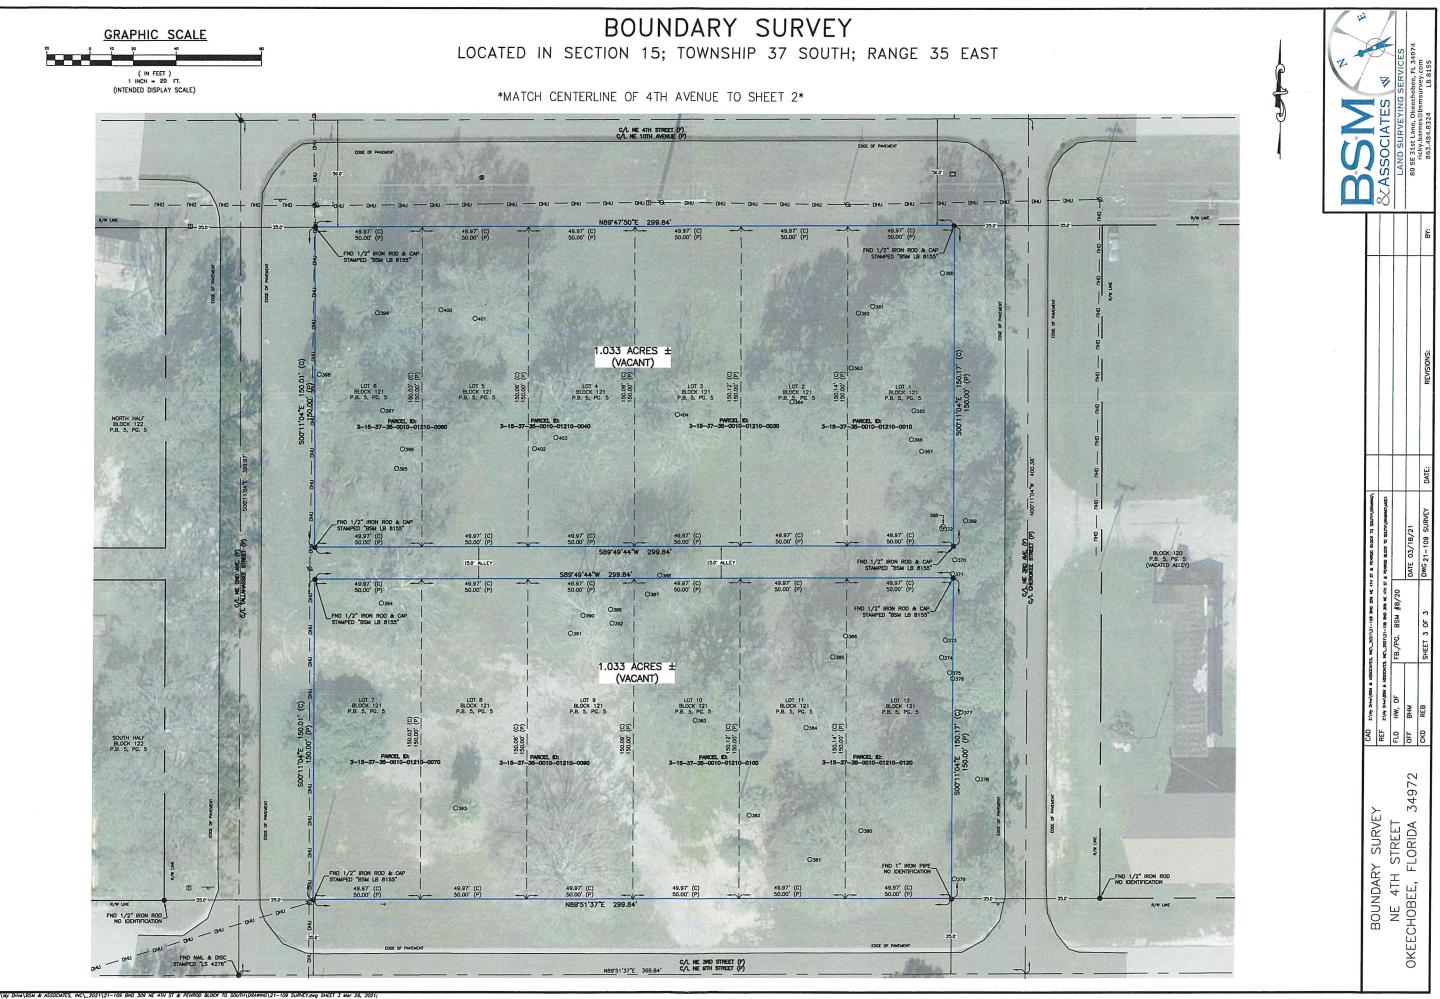

- 1. Wording of any proposed text changes.
- 2. A map showing the boundaries of the subject property, surrounding street network, and Future Land Use designations of surrounding properties.
- 3. A map showing existing land uses (not designations) of the subject property and surrounding properties.
- 4. Written descriptions of the existing land uses and how the proposed Future Land Use designation is consistent with current uses and current Future Land Use designations.
- 5. Map showing existing zoning of the subject property and surrounding properties.
- 6. **Three (3) CERTIFIED BOUNDARY** surveys of the property (one no larger than 11x17; scale not less than one inch to 20 feet; North point) containing: date of survey, surveyor's name, address and phone number; legal description of property pertaining to the application; computation of total acreage to nearest tenth of an acre; location sketch of subject property, and surrounding area within one-half mile radius.

# 5. Map showing existing zoning of the subject property and surrounding properties.

Attached

6. Certified property boundary survey; date of survey; surveyor's name, address and phone number; and legal description(s) for the property subject to the requested change.

Attached

7. A copy of the deed(s) for the property subject to the requested change.

Attached.

8. An aerial map showing the subject property and surrounding properties.

Attached.

9. If applicant is not the owner, a notarized letter from the owner of the property authorizing the applicant to represent the owner.