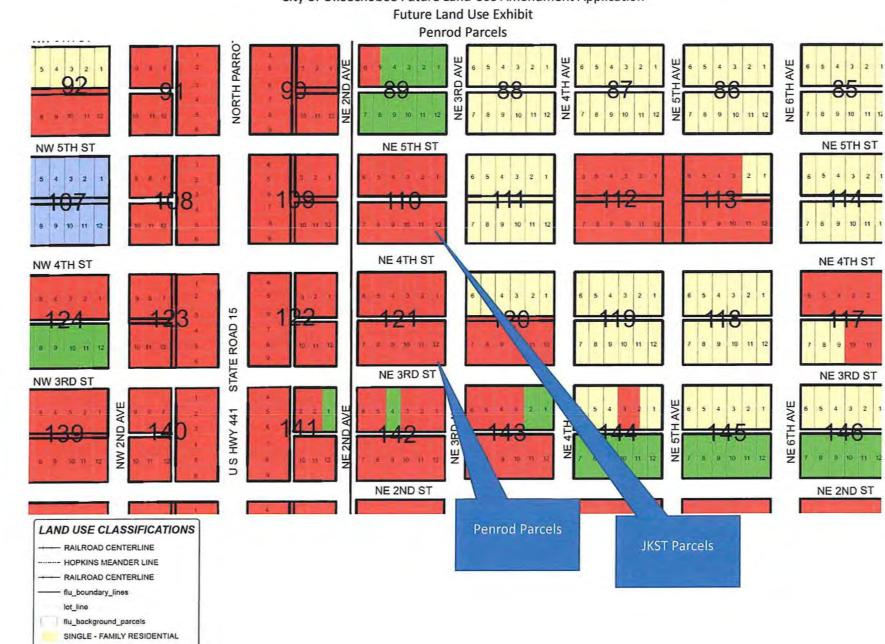

There are two blocks that are currently owned by different owners Block 110, the north block is owned by JDST Holdings, LLC and the south block is owned by Shaun C. and Desiree A. Penrod.

North Parcel:

To the north are several single-family parcels parcel that has a Future Land Use (FLU) of Multi Family is being used as single-family homes. To the east of this parcel used as Vacant with a FLU of Single Family. To the south, all the land has a FLU of Commercial and is currently vacant, but part of this application. To the west the parcel has a FLU of Commercial and is being used as Commercial.

South Parcel:

To the north the parcel is vacant and the parcel that has a Future Land Use (FLU) of commercial and is part of this application. To the east of this parcel used as a church with a FLU of Single Family on the north portion and Commercial on the

south portion. To the south, all the land has a FLU of Commercial except one lot on the north side which is multifamily and is currently used as commercial. To the west the parcel has a FLU of Commercial and is being used as Commercial.

The proposed Future Land Use designation is consistent with the current major developed uses in the area and to the largest extent the surrounding parcels are Commercial, vacant or Single Family on Multi Family (FLU).