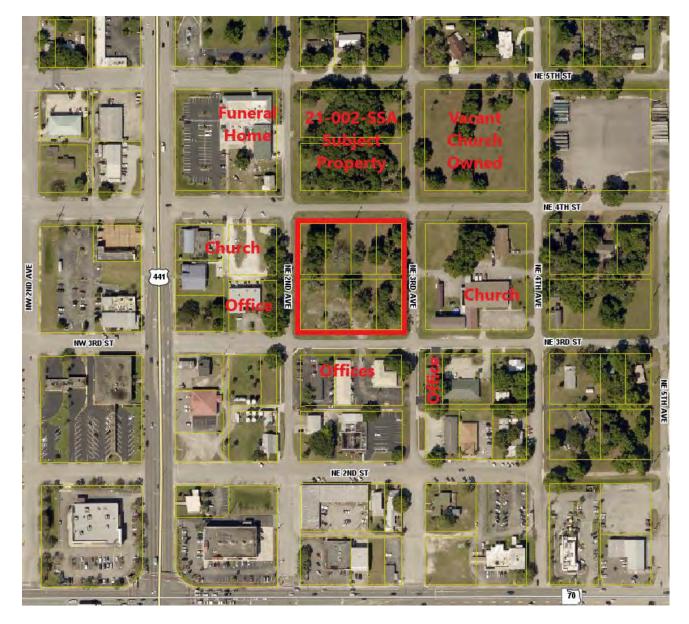

Attached

7. A copy of the deed(s) for the property subject to the requested change.

Attached.

8. An aerial map showing the subject property and surrounding properties.

Attached.

9. If applicant is not the owner, a notarized letter from the owner of the property authorizing the applicant to represent the owner.

COMMERCIAL INDUSTRIAL PUBLIC FACILITIES City of Okeechobee Future Land Use Amendment Surrounding Property Owners Land Use Exhibit Glenwood Villages