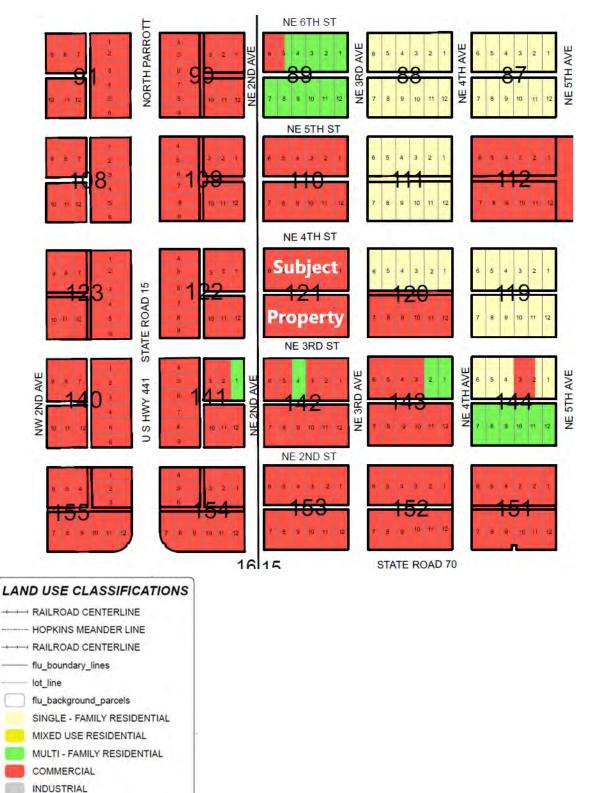

1. Wording of any proposed text changes.

None proposed.

2. A map showing the boundaries of the subject property, surrounding street network, and Future Land Use designations of surrounding properties.

Attached

3. A map showing existing land uses (not designations) of the subject property and surrounding properties.

Attached

4. Written descriptions of the existing land uses and how the proposed Future Land Use designation is consistent with current uses and current Future Land Use designations.

There are two blocks that are currently owned by different owners Block 110, the north block is owned by JDST Holdings, LLC and the south block is owned by Shaun C. and Desiree A. Penrod.

North Parcel:

To the north are several single-family parcels parcel that has a Future Land Use (FLU) of Multi Family is being used as single-family homes. To the east of this parcel used as Vacant with a FLU of Single Family. To the south, all the land has a FLU of Commercial and is currently vacant, but part of this application. To the west the parcel has a FLU of Commercial and is being used as Commercial.

South Parcel:

To the north the parcel is vacant and the parcel that has a Future Land Use (FLU) of commercial and is part of this application. To the east of this parcel used as a church with a FLU of Single Family on the north portion and Commercial on the

south portion. To the south, all the land has a FLU of Commercial except one lot on the north side which is multifamily and is currently used as commercial. To the west the parcel has a FLU of Commercial and is being used as Commercial.

The proposed Future Land Use designation is consistent with the current major developed uses in the area and to the largest extent the surrounding parcels are Commercial, vacant or Single Family on Multi Family (FLU).