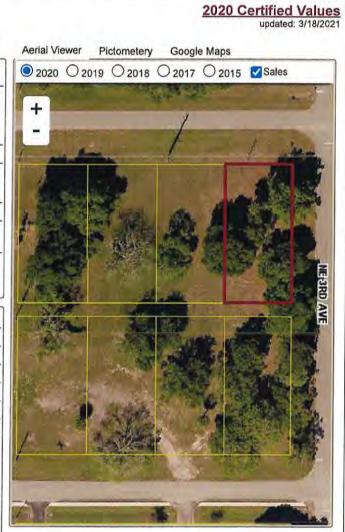

# III. PROPERTY SIZE ND LIOCATION ©F FFECTED PROPERTY (for annenaments affecting clevelopment potential of propency)

A. **PROPERTY LOCATION:** 

- 1. Site Address: 309 NE 4th Street, Okeechobee, FL 34972
- 2. Property ID #(s):3-15-37-35-0010-01 100-0010
- B. **PROPERTY INFORMATION** (Note: Property area should be to the nearest tenth of an acre. For properties of less than one acre, area should be in square feet.)

| 1. | Tota | ll Area of Property: <u>1929 A c re s</u>                                | _ |
|----|------|--------------------------------------------------------------------------|---|
| 2. | Tota | l Area included in Request 1929 A or e s                                 | _ |
|    | a.   | In each Future Land Use (FLU) Category: <u>Multifamily - 1.929 Acres</u> |   |
|    |      | (1)                                                                      |   |
|    |      | (2)                                                                      |   |
|    |      | (3)                                                                      |   |
|    |      | (4)                                                                      |   |
|    | b.   | Total Uplands: 1.92.9 A c r es                                           |   |
|    | C.   | Total Wetlands: $-0.00$ Areas $$                                         | _ |

- 3. Current Zoning: Light Commercial
- 4. Current FLU Category: Commercial
- 5. Existing Land Use: Vacant
- 6. <u>Requested FLU Category: Multifamily Residential</u>

There are two blocks that are currently owned by different owners Block 110, the north block is owned by JDST Holdings, LLC and the south block is owned by Shaun C. and Desiree A. Penrod.

North Parcel:

To the north are several single-family parcels parcel that has a Future Land Use (FLU) of Multi Family is being used as single-family homes. To the east of this parcel used as Vacant with a FLU of Single Family. To the south, all the land has a FLU of Commercial and is currently vacant, but part of this application. To the west the parcel has a FLU of Commercial and is being used as Commercial.