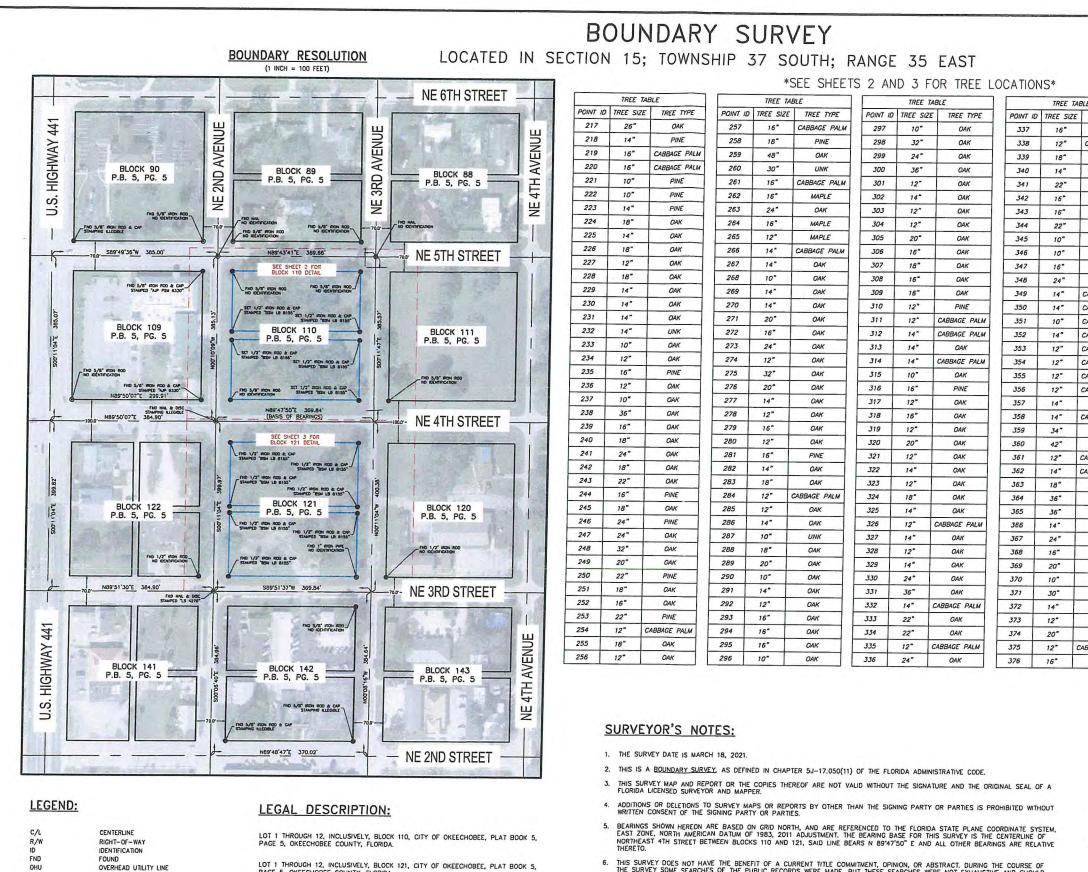

## City of Okeechobee Future Land Use Amendment Application Zoning Exhibit Glenwood Village

#6

z:\wy drive\BSW & ASSOCUTES, INC\\_2021\21-109 BND 309 NE 4TH ST & PENROD BLOCK TO SOUTH\DRAWINC\21-109 SURVEY.dwg COVER Mar 26, 20

(INTENDED DISPLAY SCALE)

11. SUBJECT PROPERTY IS LOCATED IN FLOOD ZONE X PER FEMA MAP NUMBER 12093C, PANEL NUMBER 0485C, WITH AN EFFECTIVE DATE OF 07/16/15

| TAL | DLE<br>TREE TYPE<br>OAK<br>CABBAGE PALM<br>OAK<br>UNK<br>OAK<br>OAK | POINT ID<br>377<br>378<br>379<br>380<br>381<br>382<br>383 | TREE TAI<br>TREE SIZE<br>20"<br>26"<br>22"<br>24"<br>32"<br>18"<br>28" | BLE<br>TREE TYPE<br>PINE<br>OAK<br>PINE<br>OAK<br>CABBAGE PALM<br>OAK |            | DOM * |                                                   | & ASSOCIATES V                                        | LAND SURVEYING SERVICES | 80 SE 31st Lane, Okeechobee, FL 34974 | ricky.barnes@bsmsurvey.com<br>863.484.8324 LB 8155 |
|-----|---------------------------------------------------------------------|-----------------------------------------------------------|------------------------------------------------------------------------|-----------------------------------------------------------------------|------------|-------|---------------------------------------------------|-------------------------------------------------------|-------------------------|---------------------------------------|----------------------------------------------------|
| -   | OAK<br>OAK                                                          | 384<br>385                                                | 24**<br>14*                                                            | OAK<br>CABBAGE PALM                                                   | - ·        |       | Г                                                 | Γ                                                     | Ì                       | T                                     |                                                    |
|     | OAK                                                                 | 386                                                       | 16"                                                                    | OAK                                                                   | 6.0        |       |                                                   |                                                       |                         |                                       | ä                                                  |
|     | OAK                                                                 | 387                                                       | 14"                                                                    | UNK                                                                   |            |       | F                                                 | +                                                     | 1                       |                                       | 1                                                  |
|     | OAK                                                                 | 388                                                       | 12"                                                                    | UNK                                                                   |            |       |                                                   |                                                       |                         |                                       |                                                    |
| -   | CABBAGE PALM                                                        | 389<br>390                                                | 16"<br>12"                                                             | OAK<br>UNK                                                            | -          |       |                                                   |                                                       |                         |                                       |                                                    |
| -   | CABBAGE PALM                                                        | 391                                                       | 12"                                                                    | UNK                                                                   | -          |       |                                                   |                                                       |                         |                                       |                                                    |
|     | CABBAGE PALM                                                        | 392                                                       | 16"                                                                    | ΟΑΚ                                                                   | 1          |       |                                                   |                                                       |                         |                                       |                                                    |
|     | CABBAGE PALM                                                        | 393                                                       | 14"                                                                    | CABBAGE PALM                                                          | ]          |       |                                                   |                                                       |                         |                                       |                                                    |
| _   | CABBAGE PALM                                                        | 394                                                       | 36"                                                                    | OAK                                                                   | ļ          |       |                                                   |                                                       |                         |                                       | SNO:                                               |
| -   | CABBAGE PALM                                                        | 395<br>396                                                | 14"<br>60"                                                             | OAK<br>OAK                                                            |            |       |                                                   |                                                       |                         |                                       | REVISIONS:                                         |
| -   | PINE                                                                | 397                                                       | 24"                                                                    | OAK                                                                   |            |       |                                                   |                                                       |                         |                                       | 1 CE                                               |
|     | CABBAGE PALM                                                        | 398                                                       | 12"                                                                    | CABBAGE PALM                                                          |            |       |                                                   |                                                       |                         |                                       |                                                    |
|     | OAK                                                                 | 399                                                       | 36"                                                                    | OAK                                                                   |            |       |                                                   |                                                       |                         |                                       |                                                    |
| _   | OAK                                                                 | 400                                                       | 18"                                                                    | OAK                                                                   |            |       |                                                   |                                                       |                         |                                       |                                                    |
| -   | CABBAGE PALM                                                        | 401                                                       | 36"<br>14"                                                             | OAK<br>CABBAGE PALM                                                   |            |       | -                                                 | -                                                     | -                       | -                                     |                                                    |
| -   | OAK                                                                 | 402                                                       | 32"                                                                    | UNK                                                                   |            |       |                                                   |                                                       |                         |                                       | DATE:                                              |
| 1   | OAK                                                                 | 404                                                       | 36"                                                                    | UNK                                                                   |            |       |                                                   |                                                       |                         |                                       | â                                                  |
|     | ΟΑΚ                                                                 |                                                           |                                                                        |                                                                       |            |       | (James)                                           | 100m                                                  |                         |                                       | 2                                                  |
|     | PINE                                                                |                                                           |                                                                        |                                                                       |            |       | avuno                                             | Name of                                               |                         | -                                     | URVE                                               |
| +   | OAK                                                                 |                                                           |                                                                        |                                                                       |            |       | BHO 309 ME 4TH ST & PENNOD BLOCK TO SOUTH DRWINES | COM/SWAMMAC/HINDS OF XCORE GOODWIG & T2 HT4 3M GOC ON |                         | DATE 03/18/21                         | DWG 21-109 SURVEY                                  |
| +   | OAK                                                                 |                                                           |                                                                        |                                                                       |            |       | 80 80                                             | BLOOK 1                                               |                         | 03/1                                  | 1-10                                               |
| 1   | OAK                                                                 |                                                           |                                                                        |                                                                       |            |       | & PCM                                             | PT NRDO                                               |                         | DATE                                  | DWG 2                                              |
| 1   | PINE                                                                |                                                           |                                                                        |                                                                       |            |       | IS HE                                             | 4 IS H                                                | 22                      |                                       |                                                    |
|     | OAK                                                                 |                                                           |                                                                        |                                                                       |            |       | 30 MC                                             |                                                       | #1/20-22                |                                       |                                                    |
| -   | OAK                                                                 |                                                           |                                                                        |                                                                       |            |       |                                                   |                                                       | 1.2                     |                                       | 5                                                  |
| +   | PINE                                                                |                                                           |                                                                        |                                                                       |            |       | 1/21-1                                            | MC\_2021\21-109                                       | R.                      |                                       | 1 OF                                               |
| +   | CABBAGE PALM<br>PINE                                                |                                                           |                                                                        |                                                                       |            |       | 21 203                                            | 1 Mar                                                 | FB./PG.                 |                                       | SHEET                                              |
| 1   | TINL                                                                |                                                           |                                                                        |                                                                       |            |       | 21/44 DMM/854 & ASSOCATES, MCL.2021/21-10         | ATS. NO                                               | E                       | _                                     | ΰ                                                  |
|     |                                                                     |                                                           |                                                                        |                                                                       |            |       | VASSA                                             | ASSOCIATS.                                            |                         |                                       |                                                    |
|     |                                                                     |                                                           |                                                                        |                                                                       |            |       | -                                                 | Drive/BSH &                                           | DF                      |                                       |                                                    |
|     |                                                                     |                                                           |                                                                        |                                                                       |            |       | 14 01                                             | 10 m                                                  | HM.                     | BHM                                   | REB                                                |
|     |                                                                     |                                                           |                                                                        |                                                                       |            |       |                                                   |                                                       |                         |                                       | 0                                                  |
|     |                                                                     |                                                           |                                                                        |                                                                       |            |       | ຽ                                                 | REF                                                   | FLD                     | OFF                                   | CKD                                                |
|     |                                                                     |                                                           |                                                                        |                                                                       |            |       |                                                   |                                                       |                         |                                       |                                                    |
|     |                                                                     |                                                           |                                                                        |                                                                       |            |       |                                                   |                                                       |                         | 2                                     |                                                    |
|     | CERTIF                                                              | ICATION                                                   | V:                                                                     |                                                                       |            |       |                                                   |                                                       |                         | 97                                    |                                                    |
|     | Constant of the                                                     | all and the second                                        | Section 201                                                            | ED SURVEY IS TH                                                       | RUE AND CO | RRECT | >                                                 | _                                                     |                         | 34972                                 |                                                    |
|     | TO THE BES                                                          | T OF MY KNO                                               | WIEDCE AND                                                             | DELICE AND TH                                                         | AT IT MEET |       |                                                   | >                                                     | h                       |                                       |                                                    |
|     | FLORIDA AD                                                          | MINISTRATIVE                                              | CODE.                                                                  | BY THE FLORIDA<br>PERS IN CHAPTER                                     | 8 5J-17,   |       |                                                   | 5                                                     | 2E                      | SIC                                   |                                                    |
|     | FOR THE BEN                                                         | NEFIT OF THE P                                            | OLLOWING P                                                             | ARTIES ONLY:                                                          |            |       | U                                                 | C                                                     | SI                      | ō                                     |                                                    |
|     | 1) MITCH STE<br>2) STEME DO                                         | BBS ENCINEERI                                             | NG LC N                                                                | 1 2                                                                   |            |       |                                                   | 2                                                     | 4TH STREE               | Ĩ.                                    |                                                    |
|     | SA                                                                  | 70                                                        | 74 %                                                                   | -                                                                     |            | -     |                                                   | 5                                                     | 414                     | цĨ                                    |                                                    |
|     | FOR THE PR                                                          | CIATES, INC.                                              |                                                                        |                                                                       | 1          | 1     |                                                   | 5                                                     | NE                      | BE                                    |                                                    |
|     | 10                                                                  |                                                           | TE OF                                                                  | 19d                                                                   | 1          |       | 0                                                 | 2                                                     | Z                       | HOH                                   |                                                    |
|     | CAP &                                                               | XEL                                                       | RTDA /                                                                 | 1 19                                                                  | 12.9       | 21    | ц                                                 | -                                                     |                         | EC                                    |                                                    |
|     | RICHARD L                                                           | BARNES, III                                               | 25                                                                     | A TE                                                                  | 1-1        |       |                                                   |                                                       |                         | DKEECHOBEE, FLORIDA                   |                                                    |
|     | PROFESSION                                                          | BARNES, III                                               | AND MAPRE                                                              | 10 m                                                                  |            | 1. IV |                                                   |                                                       |                         | 0                                     |                                                    |
|     | JINIE UF FL                                                         | CUID AN E BEERS                                           | 28894014                                                               |                                                                       |            |       |                                                   |                                                       |                         |                                       |                                                    |
|     |                                                                     |                                                           |                                                                        |                                                                       |            |       | -                                                 | -                                                     |                         | _                                     | _                                                  |