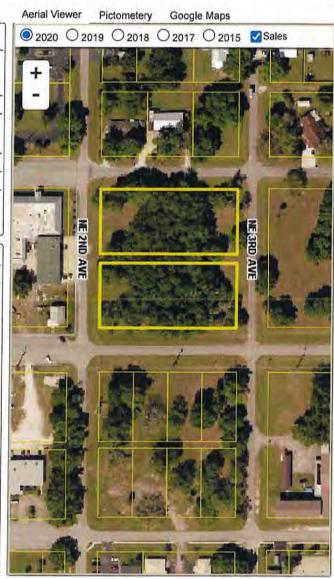

There are two blocks that are currently owned by different owners Block 110, the north block is owned by JDST Holdings, LLC and the south block is owned by Shaun C. and Desiree A. Penrod.

North Parcel:

South Parcel:

To the north the parcel is vacant and the parcel that has a Future Land Use (FLU) of commercial and is part of this application. To the east of this parcel used as a church with a FLU of Single Family on the north portion and Commercial on the

south portion. To the south, all the land has a FLU of Commercial except one lot on the north side which is multifamily and is currently used as commercial. To the west the parcel has a FLU of Commercial and is being used as Commercial.

The proposed Future Land Use designation is consistent with the current major developed uses in the area and to the largest extent the surrounding parcels are Commercial, vacant or Single Family on Multi Family (FLU).