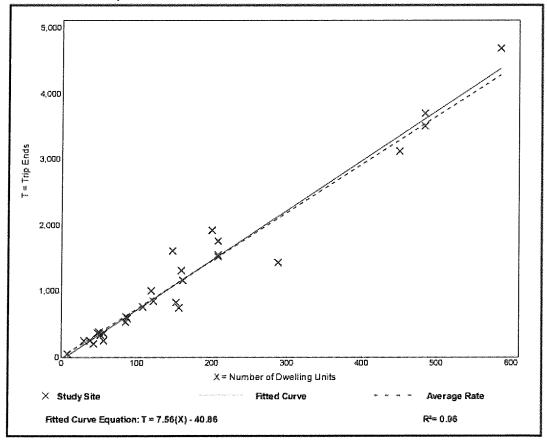

## 1. Traffic Analysis

- a. For Small Scale Amendments (SSA)
  - (1) The Applicant shall estimate of traffic volumes associated with the proposed change using the most recent edition of Trip Generation prepared by the Institute of Traffic Engineers and assuming maximum development potential of the property.

Please see attached traffic report

(2) If the proposed Future Land Use change will result in an increase of 100 or more peak hour vehicle trip ends in excess of that which would result under the current Future Land Use Designation, the applicant shall attach a Traffic Impact Study Prepared by a professional transportation planner or transportation engineer.

Please see the attached traffic report.

b. For Large Scale Amendments (LSA) All LSAs shall be accompanied by a Traffic Impact Study prepare by a professional transportation planner or transportation engineer.