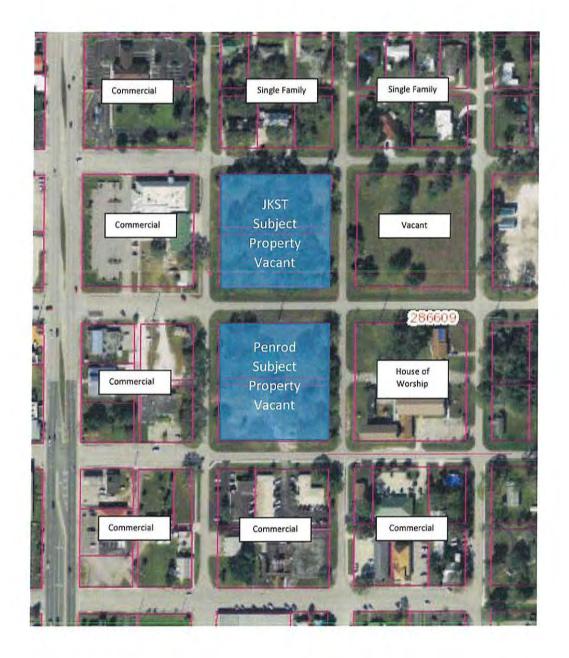

There are two blocks that are currently owned by different owners Block 110, the north block is owned by JDST Holdings, LLC and the south block is owned by Shaun C. and Desiree A. Penrod.

North Parcel:

To the north are several single-family parcels parcel that has a Future Land Use (FLU) of Multi Family is being used as single-family homes. To the east of this parcel used as Vacant with a FLU of Single Family. To the south, all the land has a FLU of Commercial and is currently vacant, but part of this application. To the west the parcel has a FLU of Commercial and is being used as Commercial.

South Parcel:

To the north the parcel is vacant and the parcel that has a Future Land Use (FLU) of commercial and is part of this application. To the east of this parcel used as a church with a FLU of Single Family on the north portion and Commercial on the

south portion. To the south, all the land has a FLU of Commercial except one lot on the north side which is multifamily and is currently used as commercial. To the west the parcel has a FLU of Commercial and is being used as Commercial.

The proposed Future Land Use designation is consistent with the current major developed uses in the area and to the largest extent the surrounding parcels are Commercial, vacant or Single Family on Multi Family (FLU).