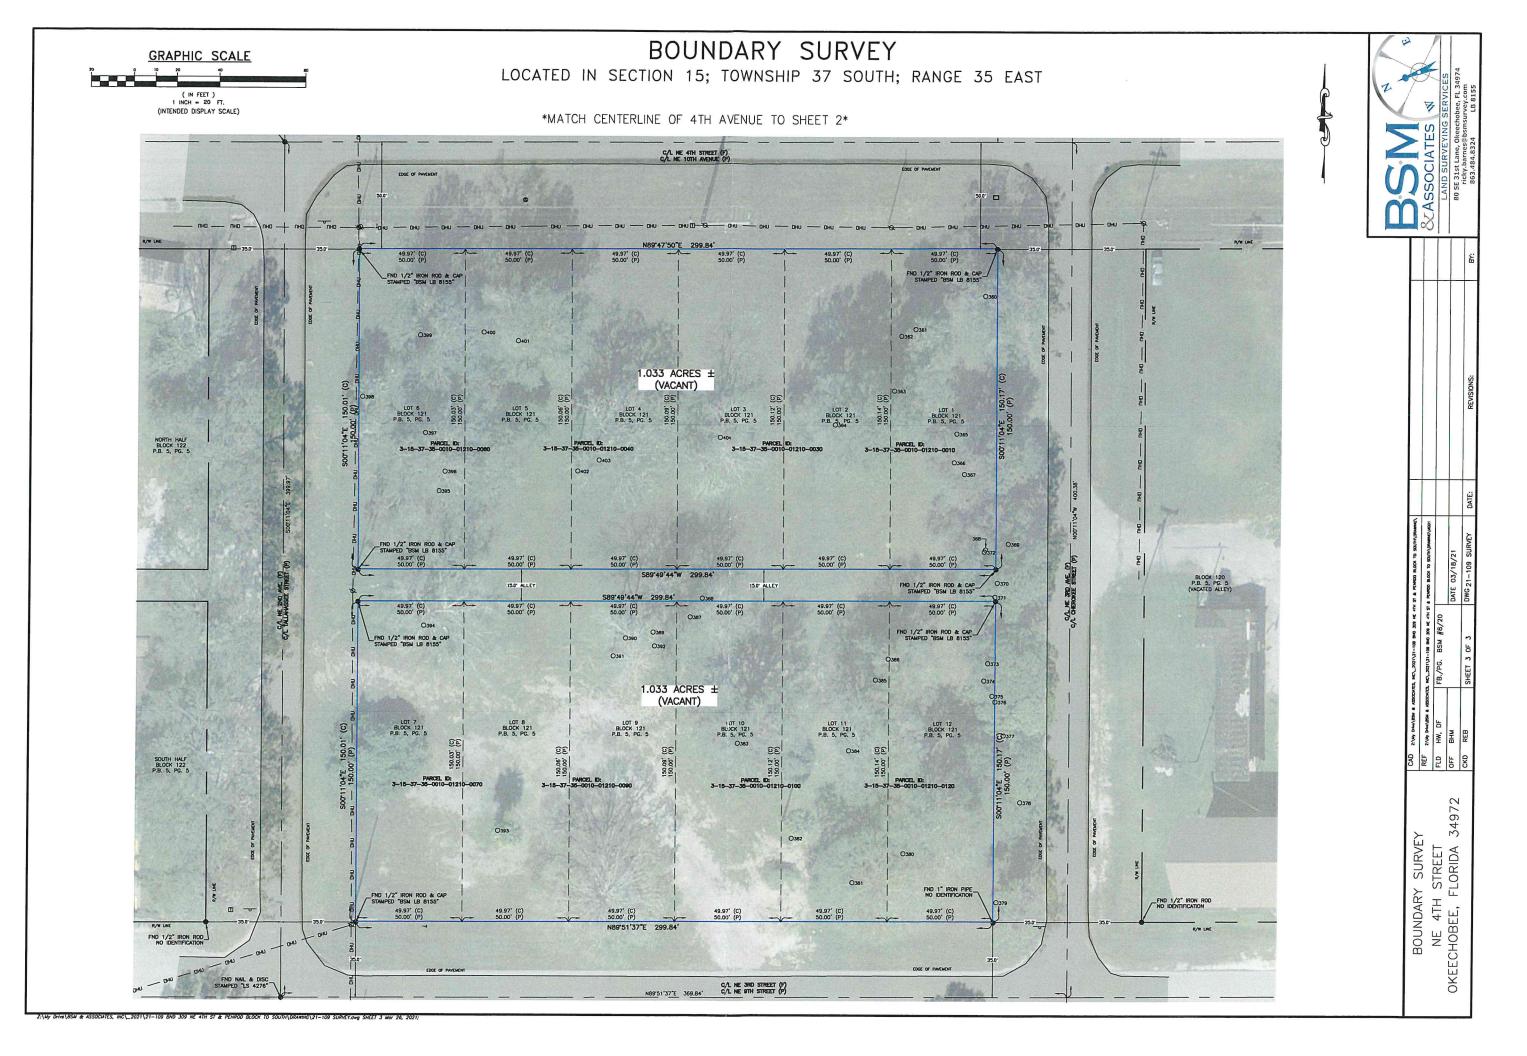

# III. PROPERTY SIZE ND LIOCATION ©F FFECTED PROPERTY (for annenaments affecting clevelopment potential of propency)

A. **PROPERTY LOCATION:** 

- 1. Site Address: 309 NE 4th Street, Okeechobee, FL 34972
- 2. Property ID #(s):3-15-37-35-0010-01 100-0010
- B. **PROPERTY INFORMATION** (Note: Property area should be to the nearest tenth of an acre. For properties of less than one acre, area should be in square feet.)

| 1. | Tota | ll Area of Property: <u>1929 A c re s</u>                                | _ |
|----|------|--------------------------------------------------------------------------|---|
| 2. | Tota | l Area included in Request 1929 A or e s                                 | _ |
|    | a.   | In each Future Land Use (FLU) Category: <u>Multifamily - 1.929 Acres</u> |   |
|    |      | (1)                                                                      |   |
|    |      | (2)                                                                      |   |
|    |      | (3)                                                                      |   |
|    |      | (4)                                                                      |   |
|    | b.   | Total Uplands: 1.92.9 A c r es                                           |   |
|    | C.   | Total Wetlands: $-0.00$ Areas $$                                         | _ |

- 3. Current Zoning: Light Commercial
- 4. Current FLU Category: Commercial
- 5. Existing Land Use: Vacant
- 6. <u>Requested FLU Category: Multifamily Residential</u>

- 1. Wording of any proposed text changes.
- 2. A map showing the boundaries of the subject property, surrounding street network, and Future Land Use designations of surrounding properties.
- 3. A map showing existing land uses (not designations) of the subject property and surrounding properties.
- 4. Written descriptions of the existing land uses and how the proposed Future Land Use designation is consistent with current uses and current Future Land Use designations.
- 5. Map showing existing zoning of the subject property and surrounding properties.
- 6. **Three (3) CERTIFIED BOUNDARY** surveys of the property (one no larger than 11x17; scale not less than one inch to 20 feet; North point) containing: date of survey, surveyor's name, address and phone number; legal description of property pertaining to the application; computation of total acreage to nearest tenth of an acre; location sketch of subject property, and surrounding area within one-half mile radius.

# 5. Map showing existing zoning of the subject property and surrounding properties.

Attached

6. Certified property boundary survey; date of survey; surveyor's name, address and phone number; and legal description(s) for the property subject to the requested change.