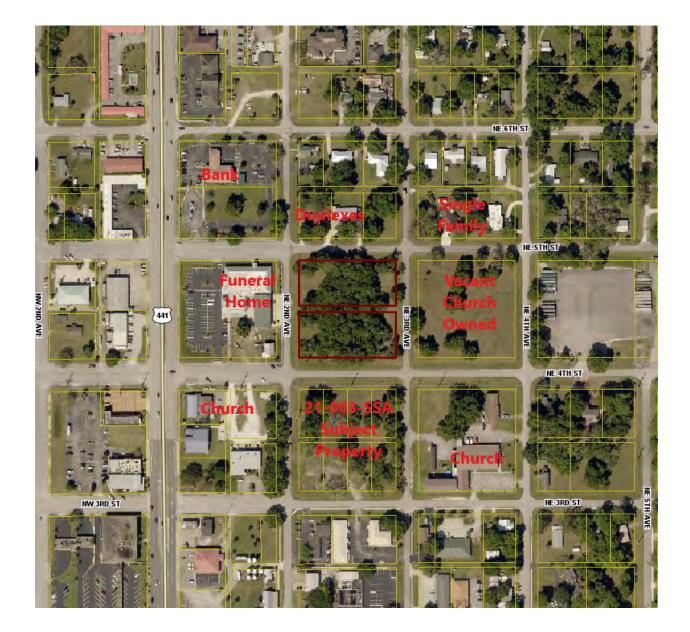

3. A map showing existing land uses (not designations) of the subject property and surrounding properties.

Attached

4. Written descriptions of the existing land uses and how the proposed Future Land Use designation is consistent with current uses and current Future Land Use designations.

There are two blocks that are currently owned by different owners Block 110, the north block is owned by JDST Holdings, LLC and the south block is owned by Shaun C. and Desiree A. Penrod.

North Parcel:

To the north are several single-family parcels parcel that has a Future Land Use (FLU) of Multi Family is being used as single-family homes. To the east of this parcel used as Vacant with a FLU of Single Family. To the south, all the land has a FLU of Commercial and is currently vacant, but part of this application. To the west the parcel has a FLU of Commercial and is being used as Commercial.

South Parcel:

To the north the parcel is vacant and the parcel that has a Future Land Use (FLU) of commercial and is part of this application. To the east of this parcel used as a church with a FLU of Single Family on the north portion and Commercial on the

south portion. To the south, all the land has a FLU of Commercial except one lot on the north side which is multifamily and is currently used as commercial. To the west the parcel has a FLU of Commercial and is being used as Commercial.