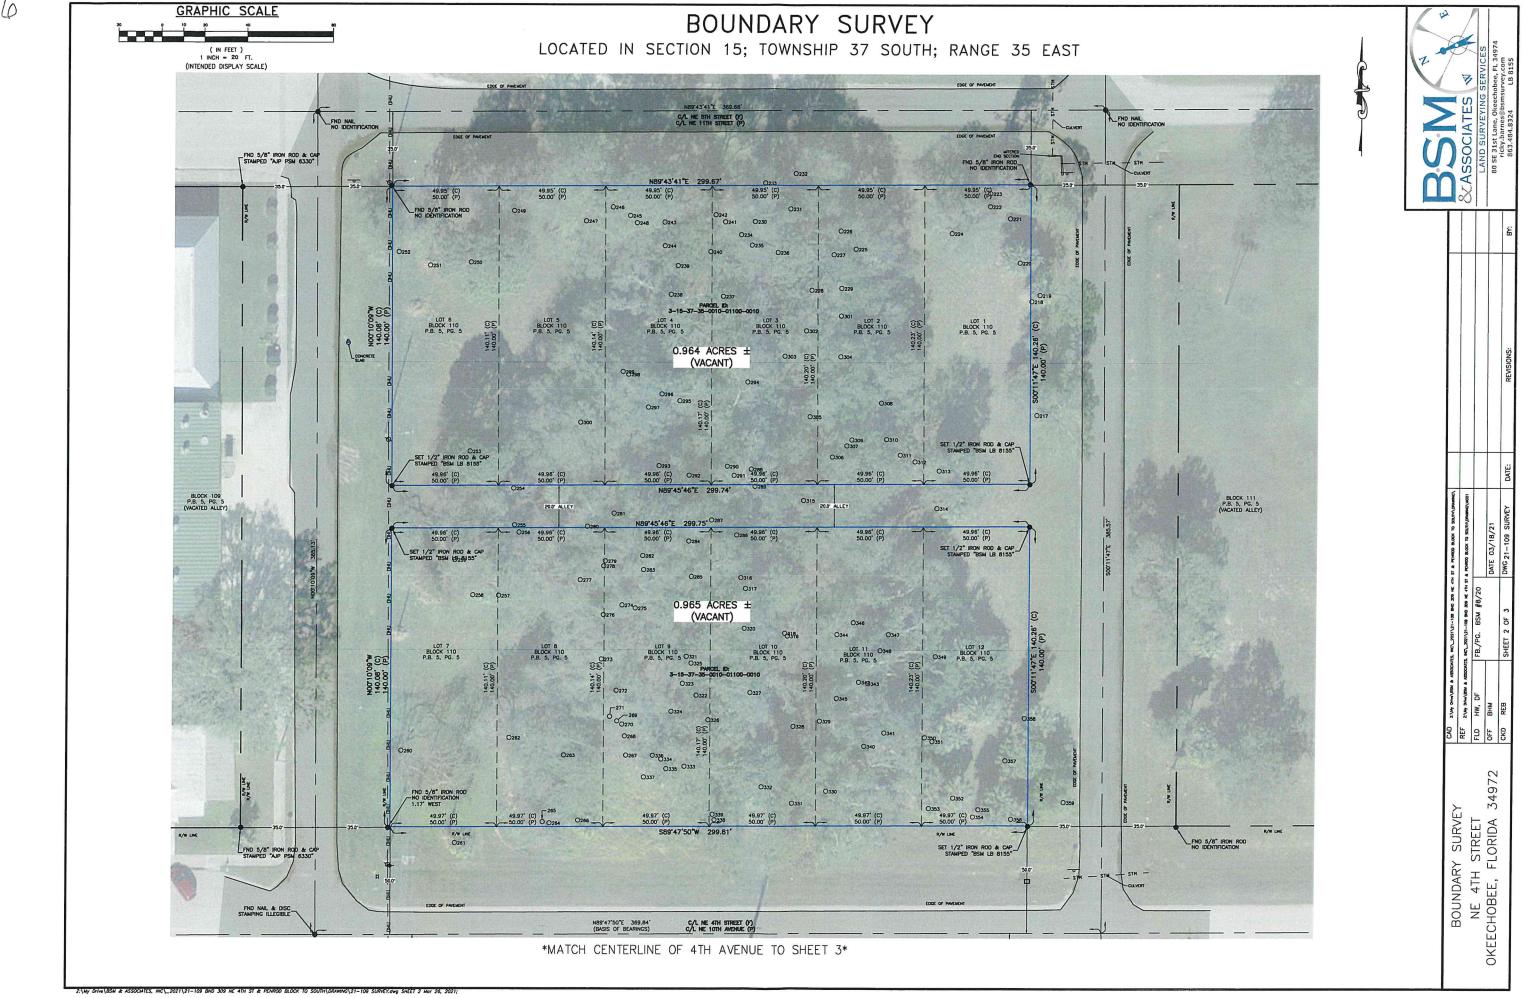

- 1. Wording of any proposed text changes.
- 2. A map showing the boundaries of the subject property, surrounding street network, and Future Land Use designations of surrounding properties.
- 3. A map showing existing land uses (not designations) of the subject property and surrounding properties.
- 4. Written descriptions of the existing land uses and how the proposed Future Land Use designation is consistent with current uses and current Future Land Use designations.
- 5. Map showing existing zoning of the subject property and surrounding properties.
- 6. **Three (3) CERTIFIED BOUNDARY** surveys of the property (one no larger than 11x17; scale not less than one inch to 20 feet; North point) containing: date of survey, surveyor's name, address and phone number; legal description of property pertaining to the application; computation of total acreage to nearest tenth of an acre; location sketch of subject property, and surrounding area within one-half mile radius.

# 5. Map showing existing zoning of the subject property and surrounding properties.

Attached

6. Certified property boundary survey; date of survey; surveyor's name, address and phone number; and legal description(s) for the property subject to the requested change.