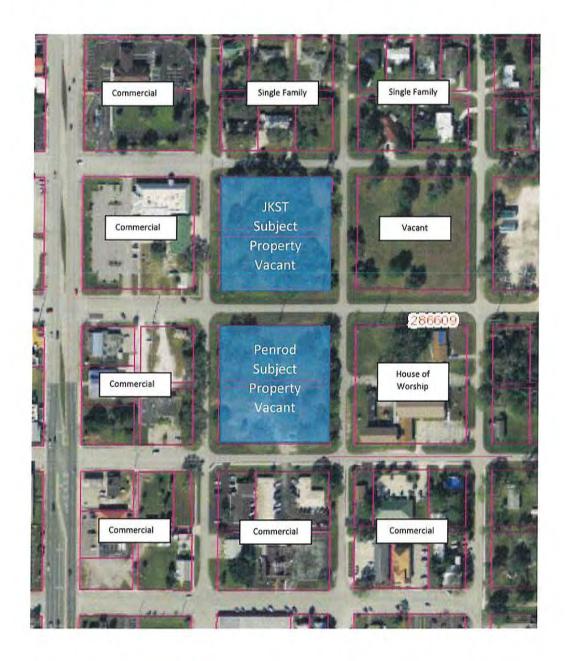

There are two blocks that are currently owned by different owners Block 110, the north block is owned by JDST Holdings, LLC and the south block is owned by Shaun C. and Desiree A. Penrod.

North Parcel:

To the north are several single-family parcels parcel that has a Future Land Use (FLU) of Multi Family is being used as single-family homes. To the east of this parcel used as Vacant with a FLU of Single Family. To the south, all the land has a FLU of Commercial and is currently vacant, but part of this application. To the west the parcel has a FLU of Commercial and is being used as Commercial.

South Parcel:

To the north the parcel is vacant and the parcel that has a Future Land Use (FLU) of commercial and is part of this application. To the east of this parcel used as a church with a FLU of Single Family on the north portion and Commercial on the

south portion. To the south, all the land has a FLU of Commercial except one lot on the north side which is multifamily and is currently used as commercial. To the west the parcel has a FLU of Commercial and is being used as Commercial.

The proposed Future Land Use designation is consistent with the current major developed uses in the area and to the largest extent the surrounding parcels are Commercial, vacant or Single Family on Multi Family (FLU).