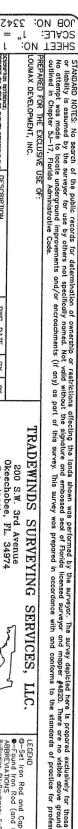

THAT PORTION OF SOUTHWEST 4TH STREET (f/k/a FIFTH AVENUE), FROM SOUTHWEST 7TH AVENUE WESTWARD TO DEAD-END, BEING APPROXIMATELY 100-FEET WIDE BY 140-FEET LONG, AND LYING NORTH OF LOT 1 OF BLOCK 190, CITY OF OKEECHOBEE, ACCORDING TO THE PLAT THEREOF AS RECORDED IN PLAT BOOK 5, PAGE 5, PUBLIC RECORDS OF OKEECHOBEE COUNTY, FLORIDA; together with THAT PORTION OF SOUTHWEST 5TH STREET (f/k/a FOURTH STREET), FROM SOUTHWEST 7<sup>TH</sup> AVENUE WESTWARD TO DEAD-END, BEING APPROXIMATELY 70-FEET WIDE BY 103-FEET LONG, AND LYING NORTH OF BLOCK 191, CITY OF OKEECHOBEE, ACCORDING TO THE PLAT THEREOF AS RECORDED IN PLAT BOOK 5, PAGE 5, PUBLIC RECORDS OF OKEECHOBEE COUNTY, FLORIDA.

Reserving an Easement for the East 10-feet of Southwest 4<sup>th</sup> Street Right-of-Way and Southwest 5<sup>th</sup> Street Right-of-Way, all located West of 7<sup>th</sup> Avenue with unrestricted 24-hour access.

#### Legal Description of the Right-of-Way to be Abandoned:

That portion of Southwest 4th Street (formerly known per plat as Fifth Avenue), 100 feet in width, lying north of Lot 1, Block 190, City of Okeechobee, according to the plat thereof as recorded in Plat Book 5 at Page 5 of the Public Records of Okeechobee County, Florida.

That portion of Southwest 5th Street (formerly known per plat as Fourth Street), 70 feet in width, lying north of Block 191, City of Okeechobee, according to the plat thereof as recorded in Plat Book 5 at Page 5 of the Public Records of Okeechobee County, Florida.

#### Purpose of the Right-of-Way Abandonment:

SW 4th Street and SW 5th Street ROWs are required to be abandoned to adjoin the already developed parcel to the north so the proposed expansion to the existing building can proceed to the south for the industrial expansion project.