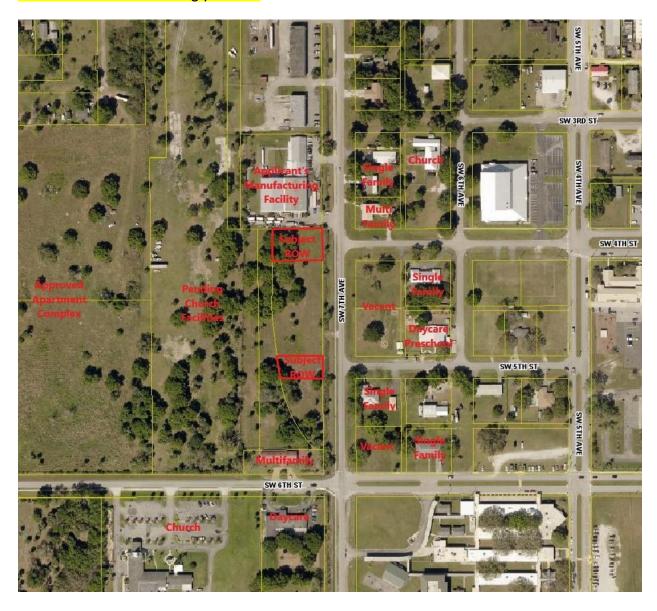

#### Purpose of the Right-of-Way Abandonment:

SW 4th Street and SW 5th Street ROWs are required to be abandoned to adjoin the already developed parcel to the north so the proposed expansion to the existing building can proceed to the south for the industrial expansion project.