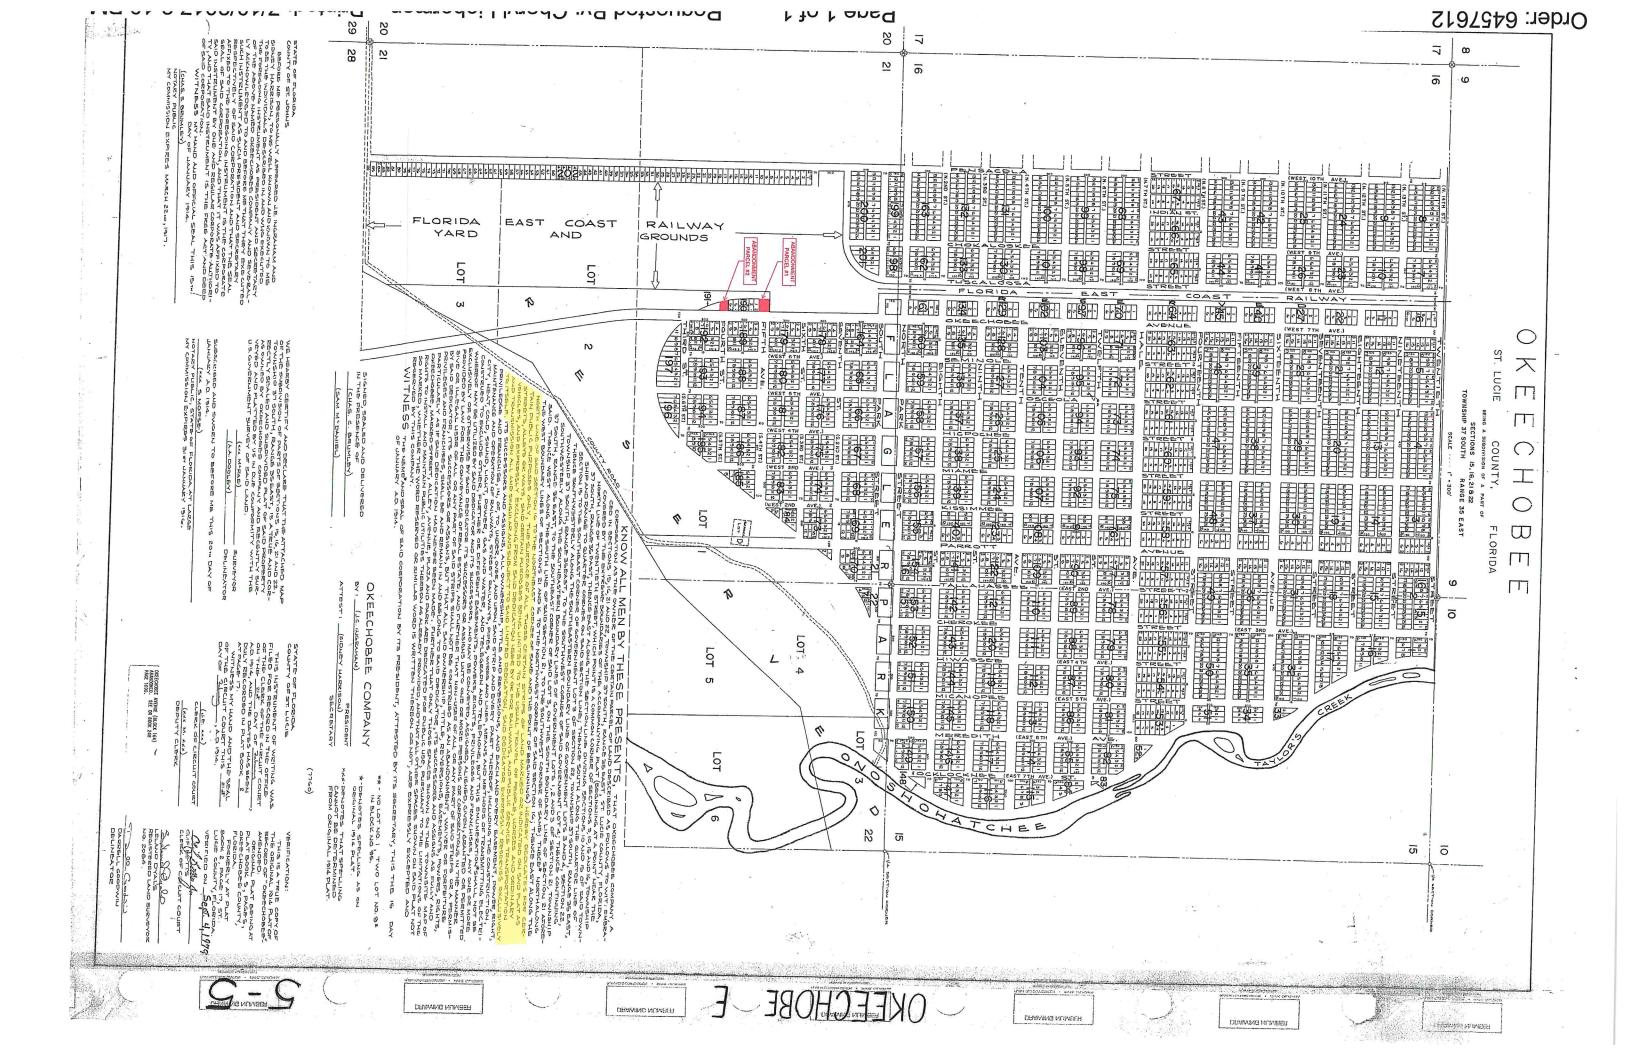

#### **ORDINANCE NO. 1220 - EXHIBIT A**

The following excerpt is from the City of Okeechobee Subdivision Map to identify the portion of Rights-of-Way to be abandoned as requested by Petition No. 20-002-SC.

#### Legal Description of the Right-of-Way to be Abandoned:

That portion of Southwest 4th Street (formerly known per plat as Fifth Avenue), 100 feet in width, lying north of Lot 1, Block 190, City of Okeechobee, according to the plat thereof as recorded in Plat Book 5 at Page 5 of the Public Records of Okeechobee County, Florida.

That portion of Southwest 5th Street (formerly known per plat as Fourth Street), 70 feet in width, lying north of Block 191, City of Okeechobee, according to the plat thereof as recorded in Plat Book 5 at Page 5 of the Public Records of Okeechobee County, Florida.