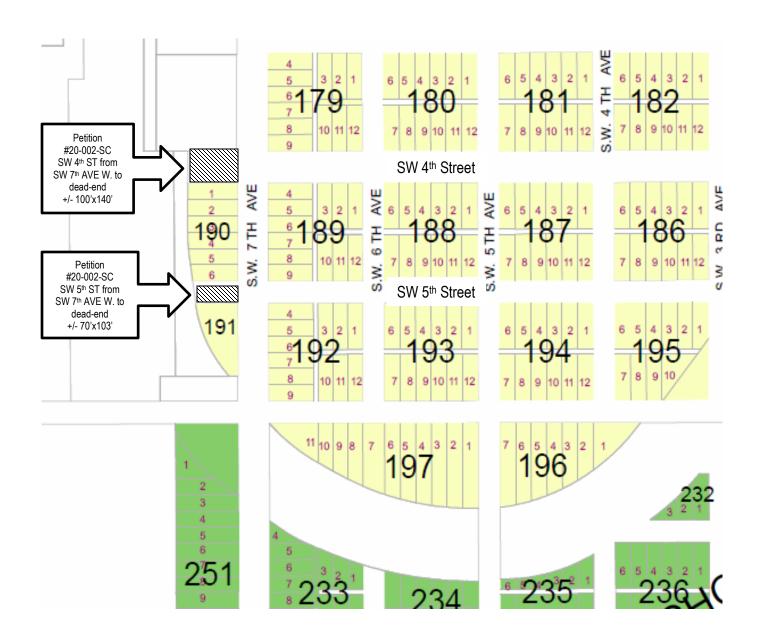

#### **ORDINANCE NO. 1220**

AN ORDINANCE OF THE CITY OF OKEECHOBEE, FLORIDA; VACATING AND ABANDONING A PORTION OF SOUTHWEST 4TH STREET (f/k/a FIFTH AVENUE) AND A PORTION OF SOUTHWEST 5TH STREET (f/k/a FOURTH STREET) MORE PARTICULARLY DESCRIBED HEREIN, LYING WITHIN THE CITY OF OKEECHOBEE, ACCORDING TO THE PLAT THEREOF AS RECORDED IN PLAT BOOK 5, PAGE 5, PUBLIC RECORDS OF (PETITION 20-002-SC); OKEECHOBEE COUNTY, FLORIDA NO. RESERVING UNTO THE CITY, ITS SUCCESSORS AND ASSIGNS A NON-**EXCLUSIVE EASEMENT FOR PUBLIC UTILITIES PURPOSES; DIRECTING** THE CITY CLERK TO RECORD THE ORDINANCE IN THE PUBLIC RECORDS OF THE CLERK OF THE CIRCUIT COURT IN AND FOR OKEECHOBEE COUNTY, FLORIDA; PROVIDING FOR CONFLICT; PROVIDING FOR SEVERABILITY; PROVIDING FOR AN EFFECTIVE DATE.

- **WHEREAS**, the City of Okeechobee General Services Department received Abandonment of Right-of-Way Petition No. 20-002-SC submitted by Loumax Development, Inc., for the closing of certain Rights-of-Way as described in this Ordinance; and
- WHEREAS, the City of Okeechobee Technical Review Committee reviewed and discussed Petition No. 20-002-SC at a duly advertised public meeting held on September 17, 2020, and recommended approval with conditions as described in this Ordinance; and
- WHEREAS, Petition No. 20-002-SC was reviewed and discussed by the City of Okeechobee Planning Board at a duly advertised Public Hearing held on October 15, 2020, and determined such Petition to be consistent with the Comprehensive Plan, and recommended approval with conditions as described in this Ordinance; and
- **WHEREAS**, the City Council reviewed Petition No. 20-002-SC and finds it to be consistent with the Comprehensive Plan, is not the sole access to any property, is in the best interest of the citizens, provides a benefit to the City of Okeechobee, and would not jeopardize the location of any utility; and
- **WHEREAS**, the granting of the Petition will serve a legitimate public interest and is a proper exercise of the municipal authority of the City of Okeechobee as a discretionary function.
- **NOW, THEREFORE,** it is ordained before the City Council for the City of Okeechobee, Florida; presented at a duly advertised public meeting; and passed by majority vote of the City Council; and properly executed by the Mayor or designee, as Chief Presiding Officer for the City:
- **SECTION 1:** The unimproved, dedicated Right-of-Way described hereafter and as shown on Exhibit A, is hereby closed, vacated, and abandoned by the City of Okeechobee, Florida to-wit:

THAT PORTION OF SOUTHWEST 4TH STREET (f/k/a FIFTH AVENUE), FROM SOUTHWEST 7TH AVENUE WESTWARD TO DEAD-END, BEING APPROXIMATELY 100-FEET WIDE BY 140-FEET LONG, AND LYING NORTH OF LOT 1 OF BLOCK 190, CITY OF OKEECHOBEE, ACCORDING TO THE PLAT THEREOF AS RECORDED IN PLAT BOOK 5, PAGE 5, PUBLIC RECORDS OF OKEECHOBEE COUNTY, FLORIDA; together with THAT PORTION OF SOUTHWEST 5TH STREET (f/k/a FOURTH STREET), FROM SOUTHWEST 7<sup>TH</sup> AVENUE WESTWARD TO DEAD-END, BEING APPROXIMATELY 70-FEET WIDE BY 103-FEET LONG, AND LYING NORTH OF BLOCK 191, CITY OF OKEECHOBEE, ACCORDING TO THE PLAT THEREOF AS RECORDED IN PLAT BOOK 5, PAGE 5, PUBLIC RECORDS OF OKEECHOBEE COUNTY, FLORIDA.

#### Legal Description of the Right-of-Way to be Abandoned:

That portion of Southwest 4th Street (formerly known per plat as Fifth Avenue), 100 feet in width, lying north of Lot 1, Block 190, City of Okeechobee, according to the plat thereof as recorded in Plat Book 5 at Page 5 of the Public Records of Okeechobee County, Florida.

That portion of Southwest 5th Street (formerly known per plat as Fourth Street), 70 feet in width, lying north of Block 191, City of Okeechobee, according to the plat thereof as recorded in Plat Book 5 at Page 5 of the Public Records of Okeechobee County, Florida.

#### Purpose of the Right-of-Way Abandonment:

SW 4th Street and SW 5th Street ROWs are required to be abandoned to adjoin the already developed parcel to the north so the proposed expansion to the existing building can proceed to the south for the industrial expansion project.