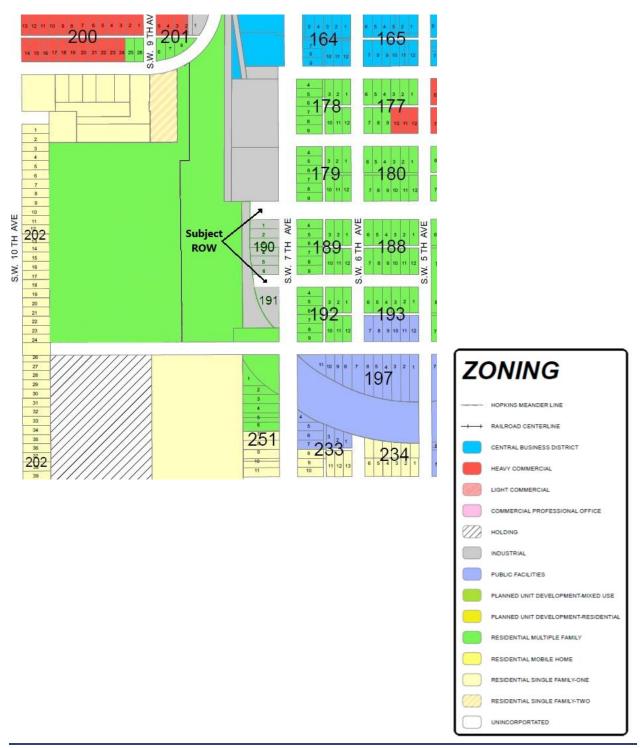

THAT PORTION OF SOUTHWEST 4TH STREET (f/k/a FIFTH AVENUE), FROM SOUTHWEST 7TH AVENUE WESTWARD TO DEAD-END, BEING APPROXIMATELY 100-FEET WIDE BY 140-FEET LONG, AND LYING NORTH OF LOT 1 OF BLOCK 190, CITY OF OKEECHOBEE, ACCORDING TO THE PLAT THEREOF AS RECORDED IN PLAT BOOK 5, PAGE 5, PUBLIC RECORDS OF OKEECHOBEE COUNTY, FLORIDA; together with THAT PORTION OF SOUTHWEST 5TH STREET (f/k/a FOURTH STREET), FROM SOUTHWEST 7<sup>TH</sup> AVENUE WESTWARD TO DEAD-END, BEING APPROXIMATELY 70-FEET WIDE BY 103-FEET LONG, AND LYING NORTH OF BLOCK 191, CITY OF OKEECHOBEE, ACCORDING TO THE PLAT THEREOF AS RECORDED IN PLAT BOOK 5, PAGE 5, PUBLIC RECORDS OF OKEECHOBEE COUNTY, FLORIDA.

Reserving an Easement for the East 10-feet of Southwest 4<sup>th</sup> Street Right-of-Way and Southwest 5<sup>th</sup> Street Right-of-Way, all located West of 7<sup>th</sup> Avenue with unrestricted 24-hour access.