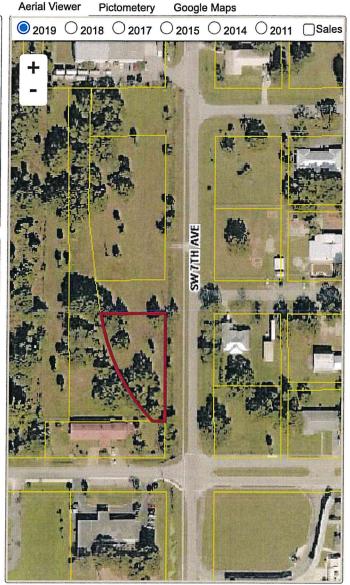

#### Purpose of the Right-of-Way Abandonment:

SW 4th Street and SW 5th Street ROWs are required to be abandoned to adjoin the already developed parcel to the north so the proposed expansion to the existing building can proceed to the south for the industrial expansion project.