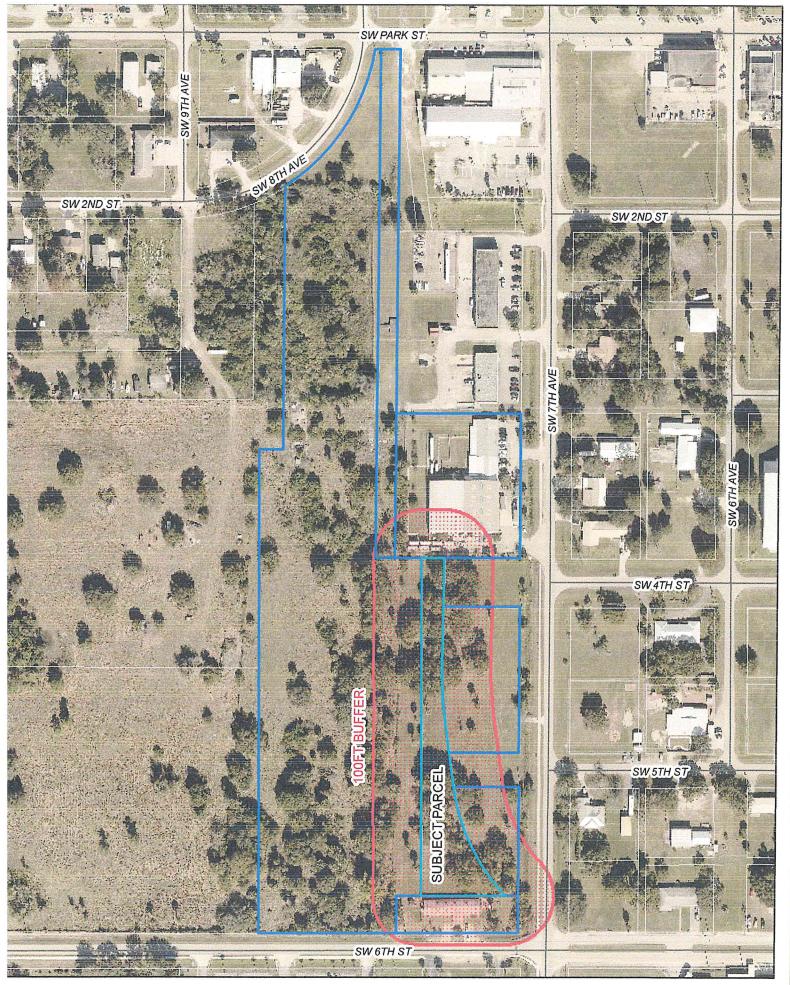

#### Purpose of the Right-of-Way Abandonment:

SW 4th Street and SW 5th Street ROWs are required to be abandoned to adjoin the already developed parcel to the north so the proposed expansion to the existing building can proceed to the south for the industrial expansion project.