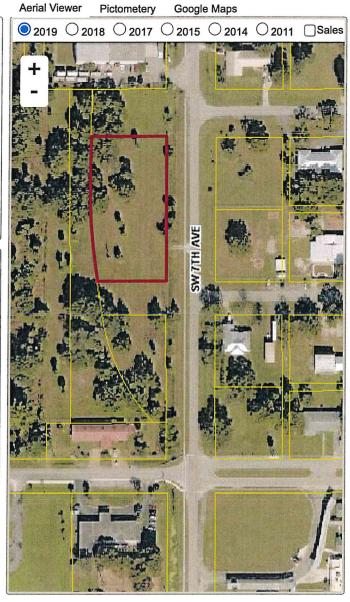

#### Purpose of the Right-of-Way Abandonment:

SW 4th Street and SW 5th Street ROWs are required to be abandoned to adjoin the already developed parcel to the north so the proposed expansion to the existing building can proceed to the south for the industrial expansion project.