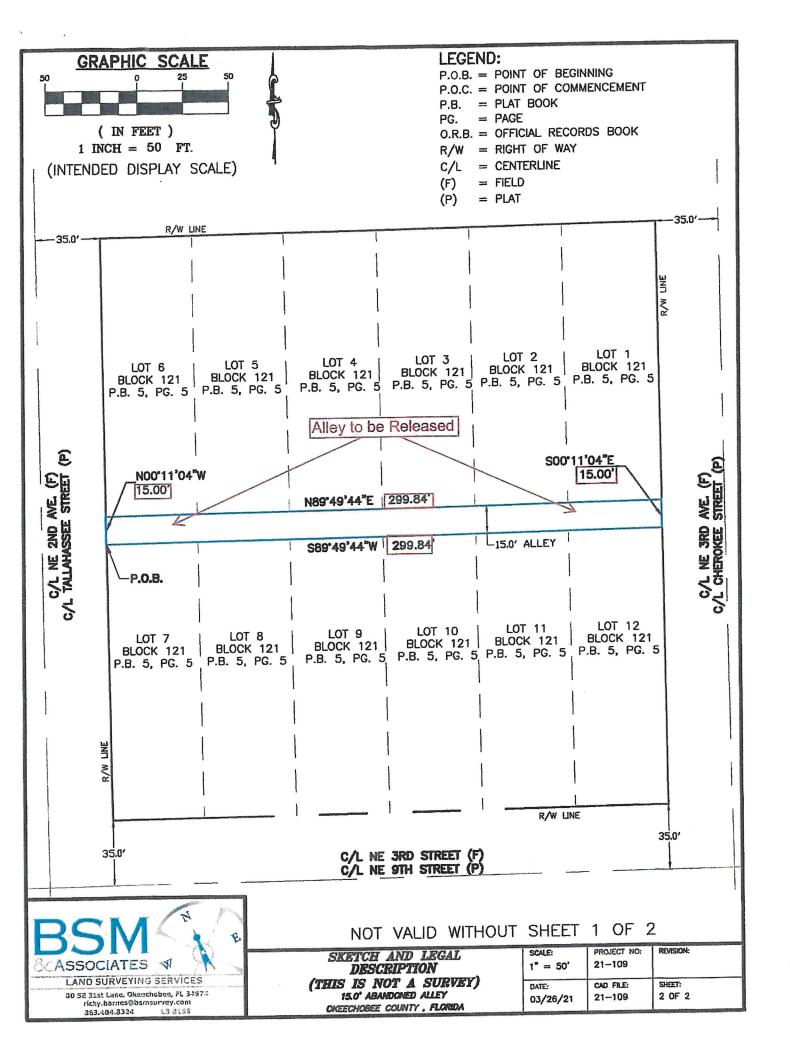

#### V. NEW BUSINESS

- **A.** Motion to read by title only, and set January 18, 2022, as the final public hearing date for proposed Ordinance No. 1246, regarding Rezoning Petition No. 21-006-R submitted by Muhammad Nooruddin, registered agent for NASSA Management Group, LLC (property owner), to rezone from Residential Multiple Family to Heavy Commercial, Lots 23-24 of Block 3, OKEECHOBEE, Plat Book 5, Page 5 Okeechobee County public records, located at 204 Northwest 13<sup>th</sup> Street, the proposed use is a storage facility [as presented in Exhibit 1]. Item withdrawn from the agenda and will be resubmitted pending ownership issue being resolved.
- **B.** A revised Exhibit 2 was distributed at the meeting. Motion by Council Member Jarriel, seconded by Council Member Clark to read by title only, proposed Ordinance No. 1247 regarding demolition of blighted structures; amending the City Code of Ordinances at Chapter 30, Article II Nuisance [as presented in Revised Exhibit 2]. **Motion Carried Unanimously**.