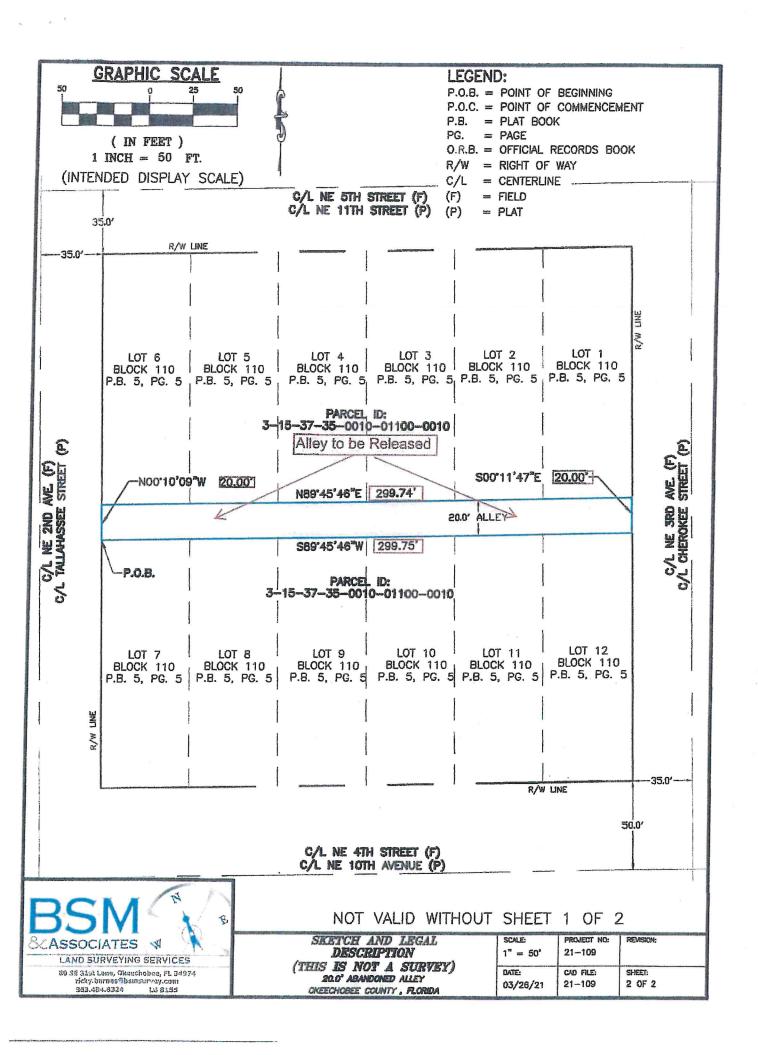

#### V. NEW BUSINESS

- **A.** Motion to read by title only, and set January 18, 2022, as the final public hearing date for proposed Ordinance No. 1246, regarding Rezoning Petition No. 21-006-R submitted by Muhammad Nooruddin, registered agent for NASSA Management Group, LLC (property owner), to rezone from Residential Multiple Family to Heavy Commercial, Lots 23-24 of Block 3, OKEECHOBEE, Plat Book 5, Page 5 Okeechobee County public records, located at 204 Northwest 13<sup>th</sup> Street, the proposed use is a storage facility [as presented in Exhibit 1]. Item withdrawn from the agenda and will be resubmitted pending ownership issue being resolved.
- **B.** A revised Exhibit 2 was distributed at the meeting. Motion by Council Member Jarriel, seconded by Council Member Clark to read by title only, proposed Ordinance No. 1247 regarding demolition of blighted structures; amending the City Code of Ordinances at Chapter 30, Article II Nuisance [as presented in Revised Exhibit 2]. **Motion Carried Unanimously**.