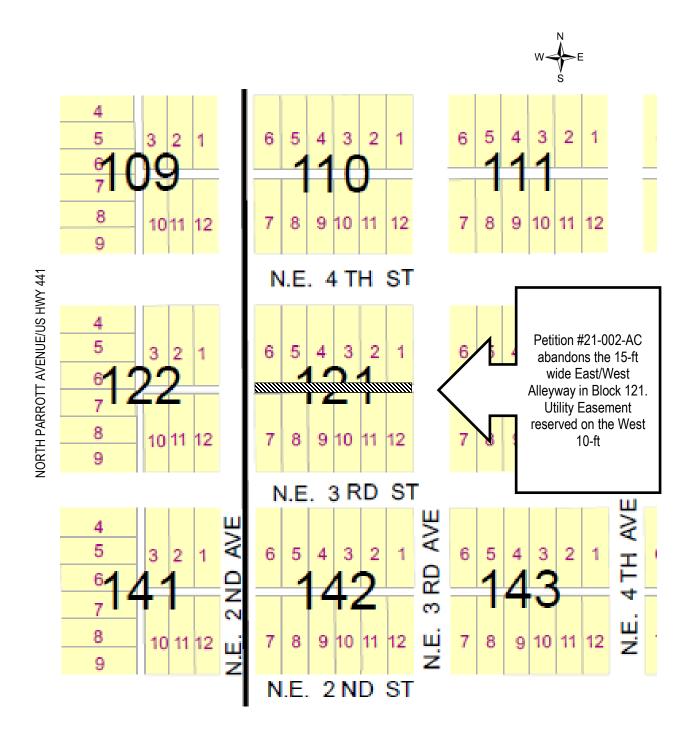

shall take effect upon its adoption by the City Council and recorded in the public records of the Clerk of Circuit Court, Okeechobee County, Florida.

INTRODUCED for First Reading and set for Final Public Hearing on this 3rd day of August 2021.

Dowling Watford, Mayor ATTEST:

Lane Gamiotea, CMC, City Clerk

PASSED AND ADOPTED after Second Reading and Final Public Hearing on this 18th day of January 2022.

Dowling Watford, Mayor ATTEST:

**REVIEWED FOR LEGAL SUFFICIENCY:** 

John J. Fumero, City Attorney

## **ORDINANCE NO. 1232 - EXHIBIT A**

The following excerpt is from the City of Okeechobee Subdivision Map to identify the portion of alley to be abandoned as requested by Petition No. 21-002-AC, the subject property is recorded in Plat Book 5, Page 5, Okeechobee County Public Records.





#### VI. PUBLIC HEARING CONTINUED

A. CONTINUED: Summary of Impact Statement Findings: the required employer contribution amount for firefighters for Fiscal Year ending September 20, 2022, decreased by \$22,686.00; the Unfunded Actuarial Accrued Liability for Firefighters increased by \$268,575.00; the Funded Ratio of the System decreased from 122.7 to 114.8 percent]. Motion Carried Unanimously.

#### MAYOR WATFORD CLOSED THE PUBLIC HEARING AT 6:11 P.M.

#### VII. NEW BUSINESS

A. Motion by Council Member Clark, seconded by Council Member Chandler to read by title only, proposed Ordinance No. 1231, Right-of-Way Abandonment Petition No. 21-001-AC submitted by JKST Holdings, LLC, to close the East to West alley in Block 110, CITY OF OKEECHOBEE, Plat Book 5, Page 5 Okeechobee County publi