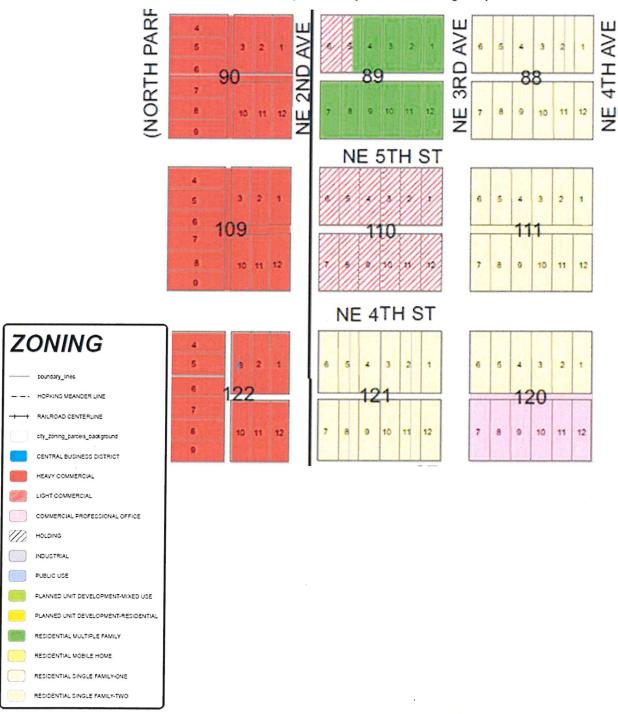

#### V. NEW BUSINESS

- **A.** Motion to read by title only, and set January 18, 2022, as the final public hearing date for proposed Ordinance No. 1246, regarding Rezoning Petition No. 21-006-R submitted by Muhammad Nooruddin, registered agent for NASSA Management Group, LLC (property owner), to rezone from Residential Multiple Family to Heavy Commercial, Lots 23-24 of Block 3, OKEECHOBEE, Plat Book 5, Page 5 Okeechobee County public records, located at 204 Northwest 13<sup>th</sup> Street, the proposed use is a storage facility [as presented in Exhibit 1]. Item withdrawn from the agenda and will be resubmitted pending ownership issue being resolved.
- **B.** A revised Exhibit 2 was distributed at the meeting. Motion by Council Member Jarriel, seconded by Council Member Clark to read by title only, proposed Ordinance No. 1247 regarding demolition of blighted structures; amending the City Code of Ordinances at Chapter 30, Article II Nuisance [as presented in Revised Exhibit 2]. **Motion Carried Unanimously**.