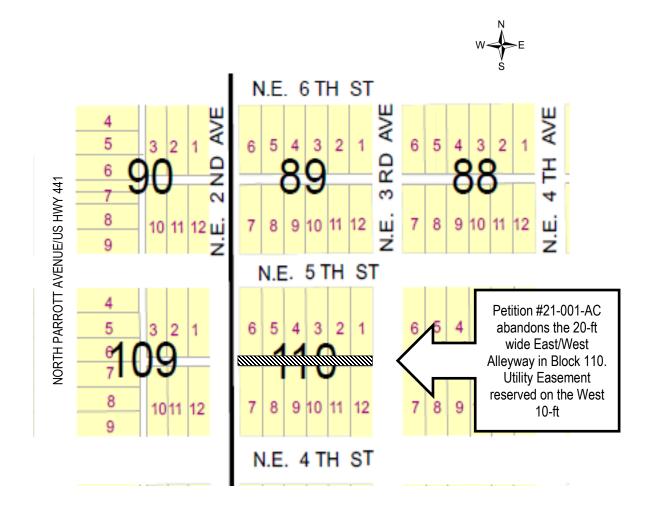

#### V. NEW BUSINESS

- **A.** Motion to read by title only, and set January 18, 2022, as the final public hearing date for proposed Ordinance No. 1246, regarding Rezoning Petition No. 21-006-R submitted by Muhammad Nooruddin, registered agent for NASSA Management Group, LLC (property owner), to rezone from Residential Multiple Family to Heavy Commercial, Lots 23-24 of Block 3, OKEECHOBEE, Plat Book 5, Page 5 Okeechobee County public records, located at 204 Northwest 13<sup>th</sup> Street, the proposed use is a storage facility [as presented in Exhibit 1]. Item withdrawn from the agenda and will be resubmitted pending ownership issue being resolved.
- **B.** A revised Exhibit 2 was distributed at the meeting. Motion by Council Member Jarriel, seconded by Council Member Clark to read by title only, proposed Ordinance No. 1247 regarding demolition of blighted structures; amending the City Code of Ordinances at Chapter 30, Article II Nuisance [as presented in Revised Exhibit 2]. **Motion Carried Unanimously**.