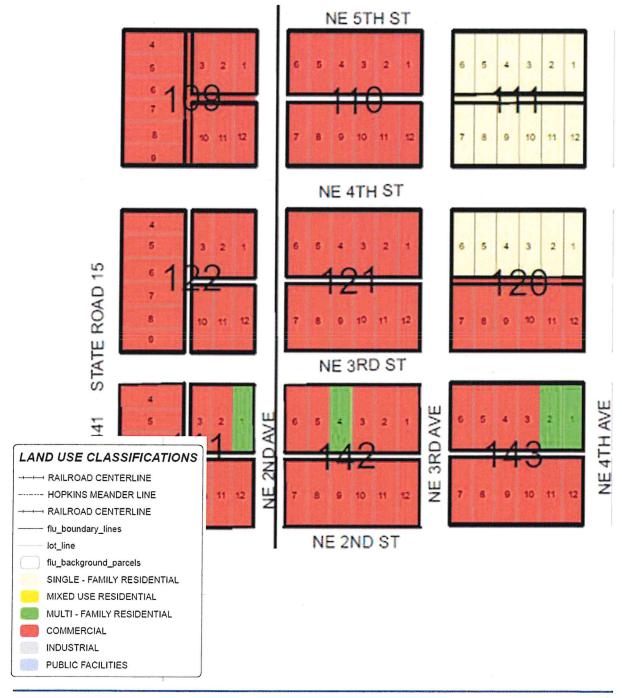

**Council Member Clark**. 1) Asked about the status of addressing the conflicts between the Future Land Use and Zoning maps. There are funds within the budget to address some of the conflicts. Administrator Ritter explained the City has not moved forward with this due to the Request for Proposals for Planning Services that was let in November. Two proposals were received, and Staff is working through the required process. Once the City has a new contract, a workshop with the Planning Board can be scheduled and the City can move forward on these issues. 2) Noted her appreciation to Staff on all the efforts during the Christmas season.