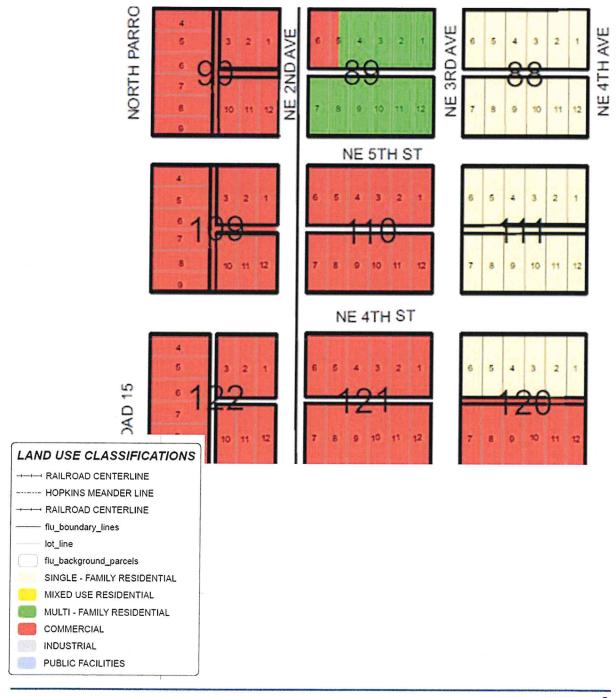

#### V. NEW BUSINESS

- **A.** Motion to read by title only, and set January 18, 2022, as the final public hearing date for proposed Ordinance No. 1246, regarding Rezoning Petition No. 21-006-R submitted by Muhammad Nooruddin, registered agent for NASSA Management Group, LLC (property owner), to rezone from Residential Multiple Family to Heavy Commercial, Lots 23-24 of Block 3, OKEECHOBEE, Plat Book 5, Page 5 Okeechobee County public records, located at 204 Northwest 13<sup>th</sup> Street, the proposed use is a storage facility [as presented in Exhibit 1]. Item withdrawn from the agenda and will be resubmitted pending ownership issue being resolved.
- **B.** A revised Exhibit 2 was distributed at the meeting. Motion by Council Member Jarriel, seconded by Council Member Clark to read by title only, proposed Ordinance No. 1247 regarding demolition of blighted structures; amending the City Code of Ordinances at Chapter 30, Article II Nuisance [as presented in Revised Exhibit 2]. **Motion Carried Unanimously**.