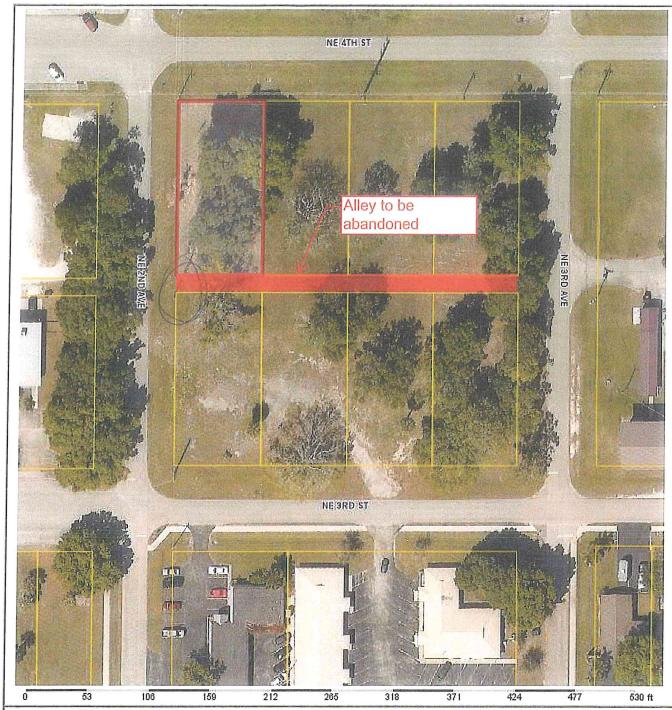

#### V. NEW BUSINESS

- **A.** Motion to read by title only, and set January 18, 2022, as the final public hearing date for proposed Ordinance No. 1246, regarding Rezoning Petition No. 21-006-R submitted by Muhammad Nooruddin, registered agent for NASSA Management Group, LLC (property owner), to rezone from Residential Multiple Family to Heavy Commercial, Lots 23-24 of Block 3, OKEECHOBEE, Plat Book 5, Page 5 Okeechobee County public records, located at 204 Northwest 13<sup>th</sup> Street, the proposed use is a storage facility [as presented in Exhibit 1]. Item withdrawn from the agenda and will be resubmitted pending ownership issue being resolved.
- **B.** A revised Exhibit 2 was distributed at the meeting. Motion by Council Member Jarriel, seconded by Council Member Clark to read by title only, proposed Ordinance No. 1247 regarding demolition of blighted structures; amending the City Code of Ordinances at Chapter 30, Article II Nuisance [as presented in Revised Exhibit 2]. **Motion Carried Unanimously**.