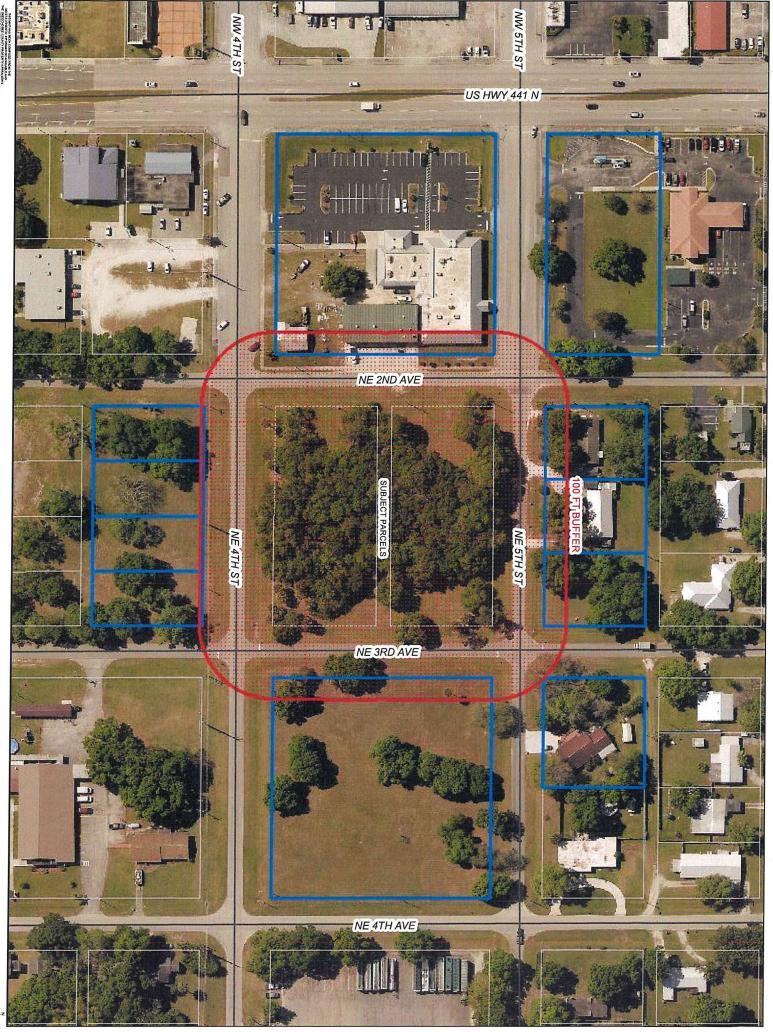

#### V. NEW BUSINESS

- **A.** Motion to read by title only, and set January 18, 2022, as the final public hearing date for proposed Ordinance No. 1246, regarding Rezoning Petition No. 21-006-R submitted by Muhammad Nooruddin, registered agent for NASSA Management Group, LLC (property owner), to rezone from Residential Multiple Family to Heavy Commercial, Lots 23-24 of Block 3, OKEECHOBEE, Plat Book 5, Page 5 Okeechobee County public records, located at 204 Northwest 13<sup>th</sup> Street, the proposed use is a storage facility [as presented in Exhibit 1]. Item withdrawn from the agenda and will be resubmitted pending ownership issue being resolved.
- **B.** A revised Exhibit 2 was distributed at the meeting. Motion by Council Member Jarriel, seconded by Council Member Clark to read by title only, proposed Ordinance No. 1247 regarding demolition of blighted structures; amending the City Code of Ordinances at Chapter 30, Article II Nuisance [as presented in Revised Exhibit 2]. **Motion Carried Unanimously**.