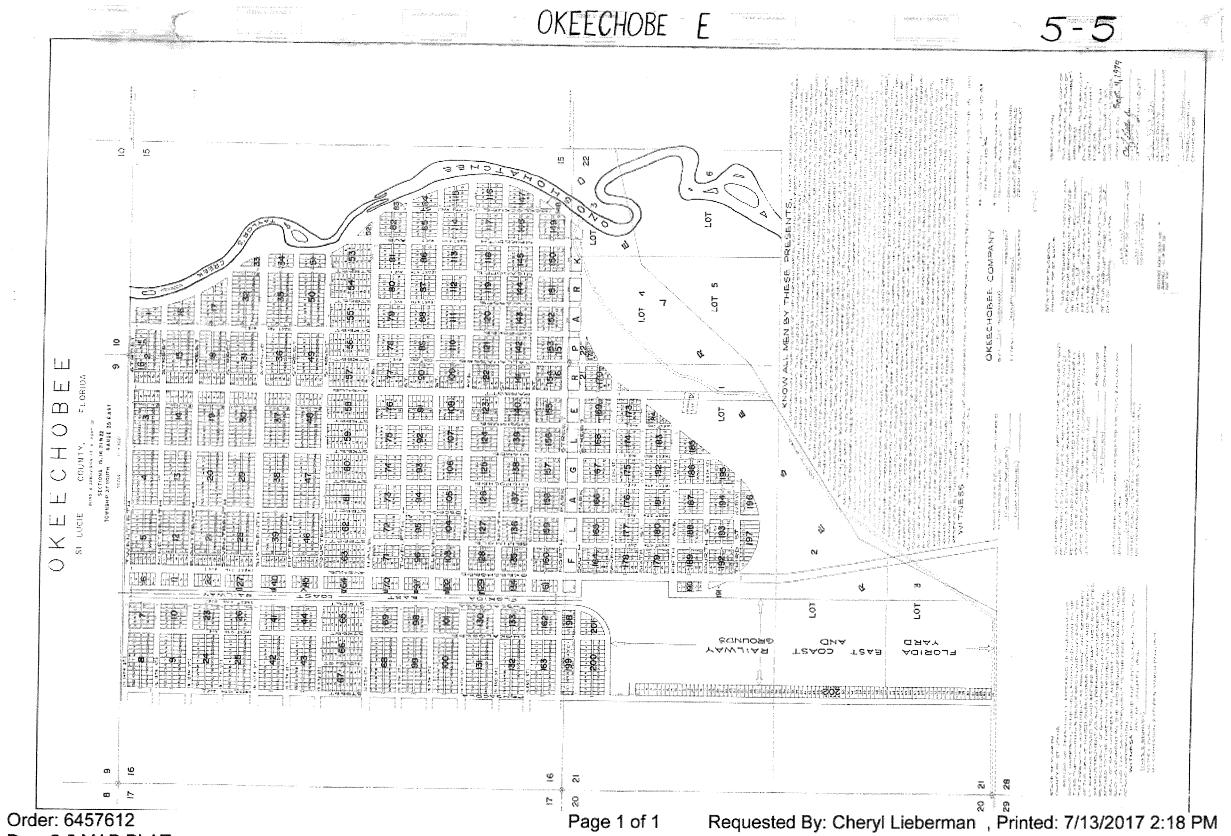

#### V. NEW BUSINESS

- **A.** Motion to read by title only, and set January 18, 2022, as the final public hearing date for proposed Ordinance No. 1246, regarding Rezoning Petition No. 21-006-R submitted by Muhammad Nooruddin, registered agent for NASSA Management Group, LLC (property owner), to rezone from Residential Multiple Family to Heavy Commercial, Lots 23-24 of Block 3, OKEECHOBEE, Plat Book 5, Page 5 Okeechobee County public records, located at 204 Northwest 13<sup>th</sup> Street, the proposed use is a storage facility [as presented in Exhibit 1]. Item withdrawn from the agenda and will be resubmitted pending ownership issue being resolved.
- **B.** A revised Exhibit 2 was distributed at the meeting. Motion by Council Member Jarriel, seconded by Council Member Clark to read by title only, proposed Ordinance No. 1247 regarding demolition of blighted structures; amending the City Code of Ordinances at Chapter 30, Article II Nuisance [as presented in Revised Exhibit 2]. **Motion Carried Unanimously**.