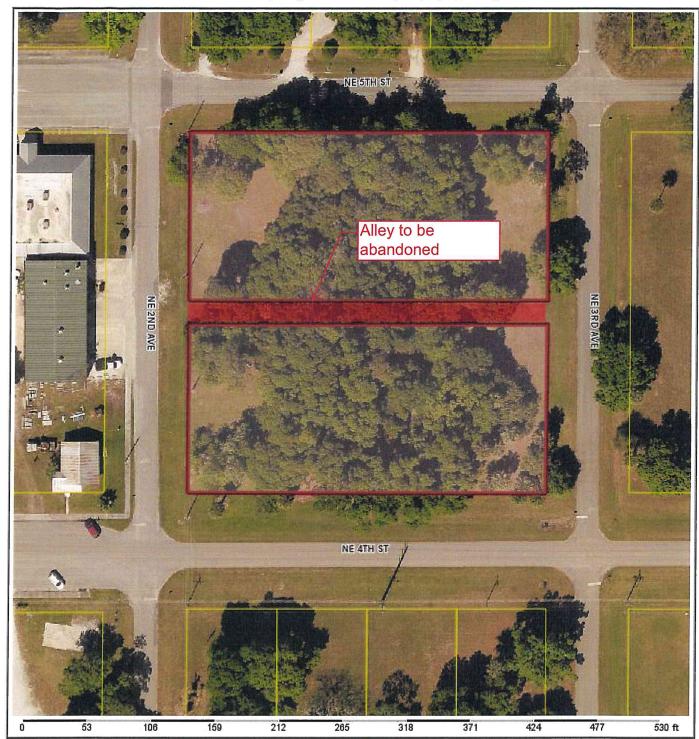

#### V. NEW BUSINESS

- **A.** Motion to read by title only, and set January 18, 2022, as the final public hearing date for proposed Ordinance No. 1246, regarding Rezoning Petition No. 21-006-R submitted by Muhammad Nooruddin, registered agent for NASSA Management Group, LLC (property owner), to rezone from Residential Multiple Family to Heavy Commercial, Lots 23-24 of Block 3, OKEECHOBEE, Plat Book 5, Page 5 Okeechobee County public records, located at 204 Northwest 13<sup>th</sup> Street, the proposed use is a storage facility [as presented in Exhibit 1]. Item withdrawn from the agenda and will be resubmitted pending ownership issue being resolved.
- **B.** A revised Exhibit 2 was distributed at the meeting. Motion by Council Member Jarriel, seconded by Council Member Clark to read by title only, proposed Ordinance No. 1247 regarding demolition of blighted structures; amending the City Code of Ordinances at Chapter 30, Article II Nuisance [as presented in Revised Exhibit 2]. **Motion Carried Unanimously**.