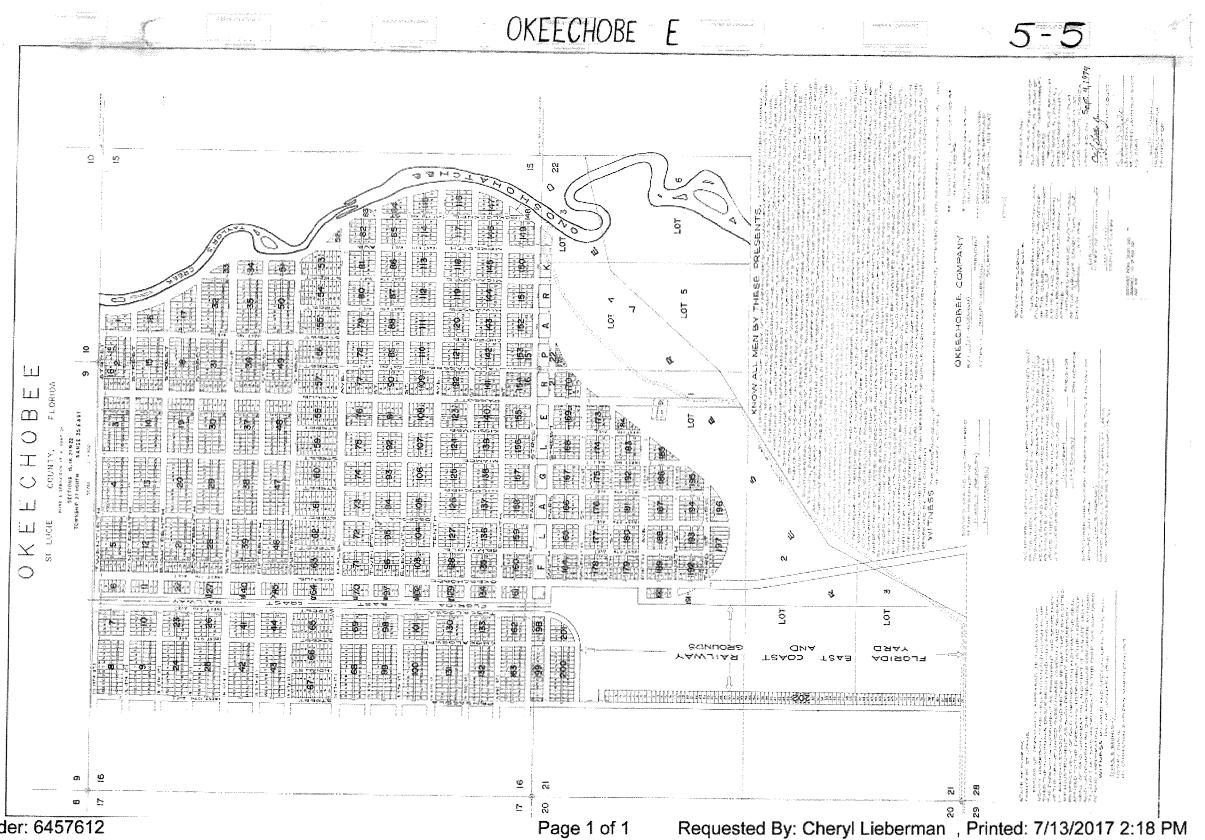

#### V. NEW BUSINESS

- **A.** Motion to read by title only, and set January 18, 2022, as the final public hearing date for proposed Ordinance No. 1246, regarding Rezoning Petition No. 21-006-R submitted by Muhammad Nooruddin, registered agent for NASSA Management Group, LLC (property owner), to rezone from Residential Multiple Family to Heavy Commercial, Lots 23-24 of Block 3, OKEECHOBEE, Plat Book 5, Page 5 Okeechobee County public records, located at 204 Northwest 13<sup>th</sup> Street, the proposed use is a storage facility [as presented in Exhibit 1]. Item withdrawn from the agenda and will be resubmitted pending ownership issue being resolved.
- **B.** A revised Exhibit 2 was distributed at the meeting. Motion by Council Member Jarriel, seconded by Council Member Clark to read by title only, proposed Ordinance No. 1247 regarding demolition of blighted structures; amending the City Code of Ordinances at Chapter 30, Article II Nuisance [as presented in Revised Exhibit 2]. **Motion Carried Unanimously**.