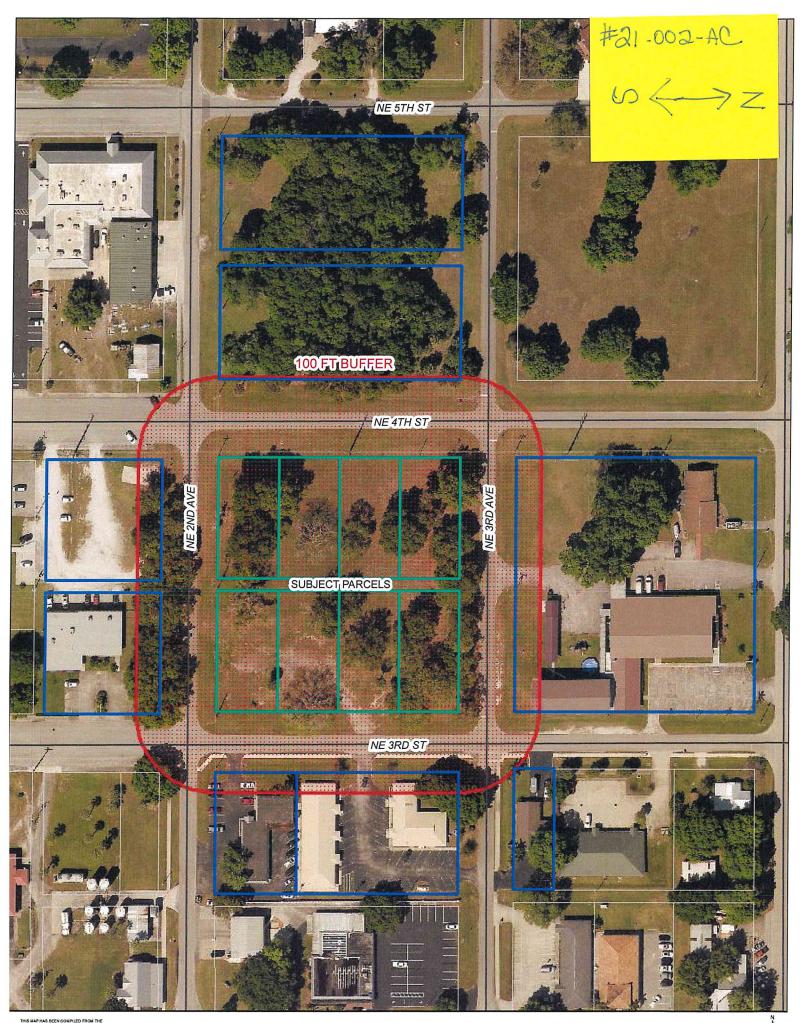

#### V. NEW BUSINESS

- **A.** Motion to read by title only, and set January 18, 2022, as the final public hearing date for proposed Ordinance No. 1246, regarding Rezoning Petition No. 21-006-R submitted by Muhammad Nooruddin, registered agent for NASSA Management Group, LLC (property owner), to rezone from Residential Multiple Family to Heavy Commercial, Lots 23-24 of Block 3, OKEECHOBEE, Plat Book 5, Page 5 Okeechobee County public records, located at 204 Northwest 13<sup>th</sup> Street, the proposed use is a storage facility [as presented in Exhibit 1]. Item withdrawn from the agenda and will be resubmitted pending ownership issue being resolved.
- **B.** A revised Exhibit 2 was distributed at the meeting. Motion by Council Member Jarriel, seconded by Council Member Clark to read by title only, proposed Ordinance No. 1247 regarding demolition of blighted structures; amending the City Code of Ordinances at Chapter 30, Article II Nuisance [as presented in Revised Exhibit 2]. **Motion Carried Unanimously**.