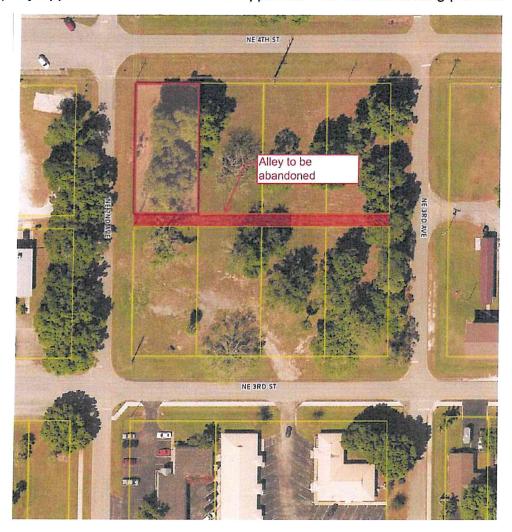

ACRES MORE OR LESS.

#### Characteristics of the Subject Property

|                 | Existing                  | Proposed                       |
|-----------------|---------------------------|--------------------------------|
| Future Land Use | Commercial                | Multi-Family Residential       |
| Zoning          | Residential Single Family | Residential Multiple Family    |
| Use of Property | Vacant                    | Multi-Family rental apartments |
| Acreage         | 0.103 acres               | 0.103 acres                    |

## Description of the Subject Site and Surrounding Area

### **AERIAL**

The subject of the abandonment/vacation is outlined in Red on the aerial photograph from the Property Appraiser's office below. The Applicant owns all surrounding parcels.



#### **FUTURE LAND USE**

The subject of the abandonment/vacation, is the land between the north and south sections of Block 121, as shown on this excerpt from the City's Future Land Use Map. If the City grants the Applicant's concurrent request to change the future land use designation from Commercial to Multifamily Residential, then it also seems appropriate to approve the vacation of this alley and designate that land as Multifamily Residential on the Future Land Use Map.



#### ZONING

The subject of the abandonment/vacation, is the land between the north and south sections of Block 121, as shown on this excerpt from the City's Zoning Map. If the City grants the Applicant's concurrent request to rezone from Residential Single Family to Residential Multiple Family, then it also seems