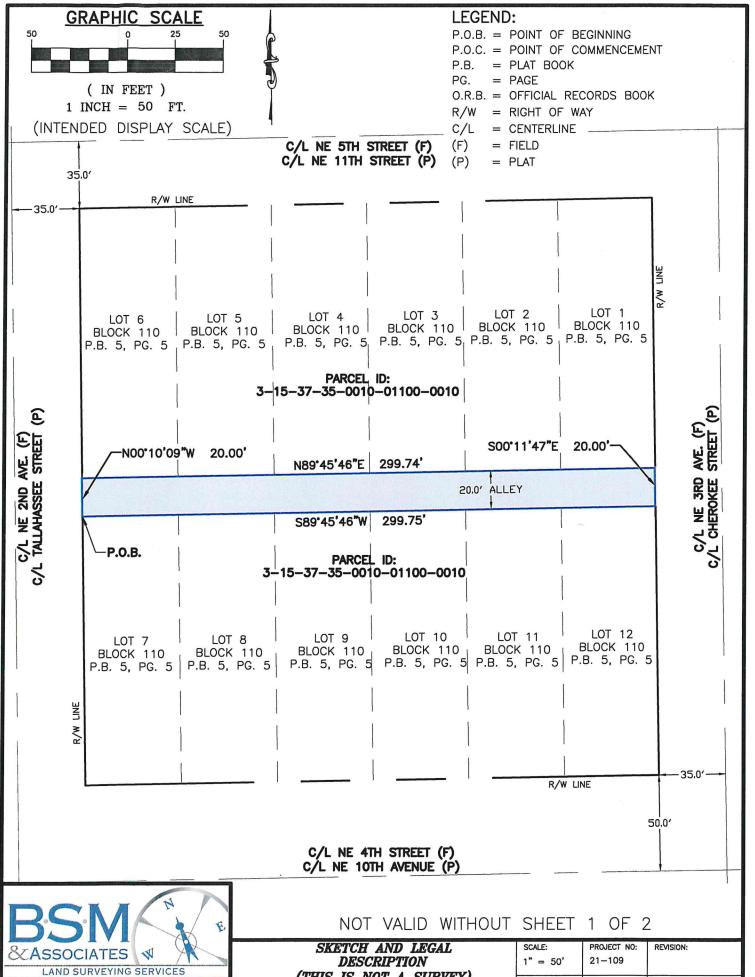

#### V. NEW BUSINESS

- **A.** Motion to read by title only, and set January 18, 2022, as the final public hearing date for proposed Ordinance No. 1246, regarding Rezoning Petition No. 21-006-R submitted by Muhammad Nooruddin, registered agent for NASSA Management Group, LLC (property owner), to rezone from Residential Multiple Family to Heavy Commercial, Lots 23-24 of Block 3, OKEECHOBEE, Plat Book 5, Page 5 Okeechobee County public records, located at 204 Northwest 13<sup>th</sup> Street, the proposed use is a storage facility [as presented in Exhibit 1]. Item withdrawn from the agenda and will be resubmitted pending ownership issue being resolved.
- **B.** A revised Exhibit 2 was distributed at the meeting. Motion by Council Member Jarriel, seconded by Council Member Clark to read by title only, proposed Ordinance No. 1247 regarding demolition of blighted structures; amending the City Code of Ordinances at Chapter 30, Article II Nuisance [as presented in Revised Exhibit 2]. **Motion Carried Unanimously**.