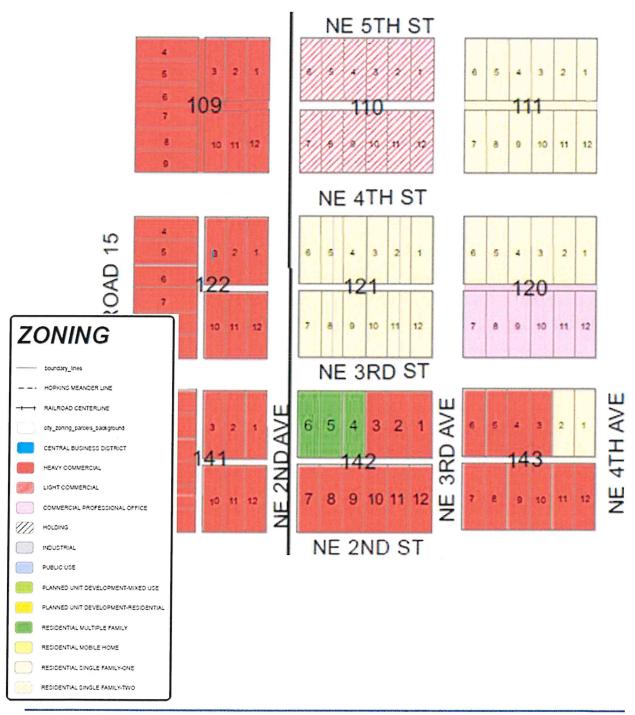

**Council Member Clark**. 1) Asked about the status of addressing the conflicts between the Future Land Use and Zoning maps. There are funds within the budget to address some of the conflicts. Administrator Ritter explained the City has not moved forward with this due to the Request for Proposals for Planning Services that was let in November. Two proposals were received, and Staff is working through the required process. Once the City has a new contract, a workshop with the Planning Board can be scheduled and the City can move forward on these issues. 2) Noted her appreciation to Staff on all the efforts during the Christmas season.