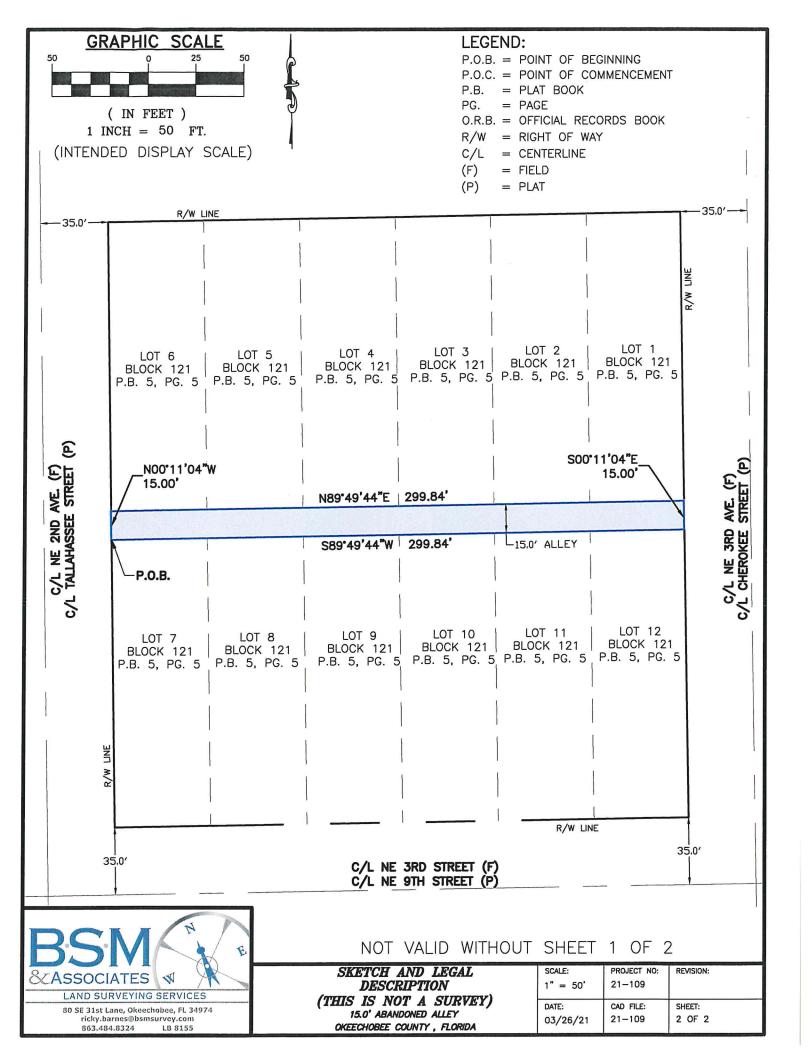

#### V. NEW BUSINESS

- **A.** Motion to read by title only, and set January 18, 2022, as the final public hearing date for proposed Ordinance No. 1246, regarding Rezoning Petition No. 21-006-R submitted by Muhammad Nooruddin, registered agent for NASSA Management Group, LLC (property owner), to rezone from Residential Multiple Family to Heavy Commercial, Lots 23-24 of Block 3, OKEECHOBEE, Plat Book 5, Page 5 Okeechobee County public records, located at 204 Northwest 13<sup>th</sup> Street, the proposed use is a storage facility [as presented in Exhibit 1]. Item withdrawn from the agenda and will be resubmitted pending ownership issue being resolved.
- **B.** A revised Exhibit 2 was distributed at the meeting. Motion by Council Member Jarriel, seconded by Council Member Clark to read by title only, proposed Ordinance No. 1247 regarding demolition of blighted structures; amending the City Code of Ordinances at Chapter 30, Article II Nuisance [as presented in Revised Exhibit 2]. **Motion Carried Unanimously**.