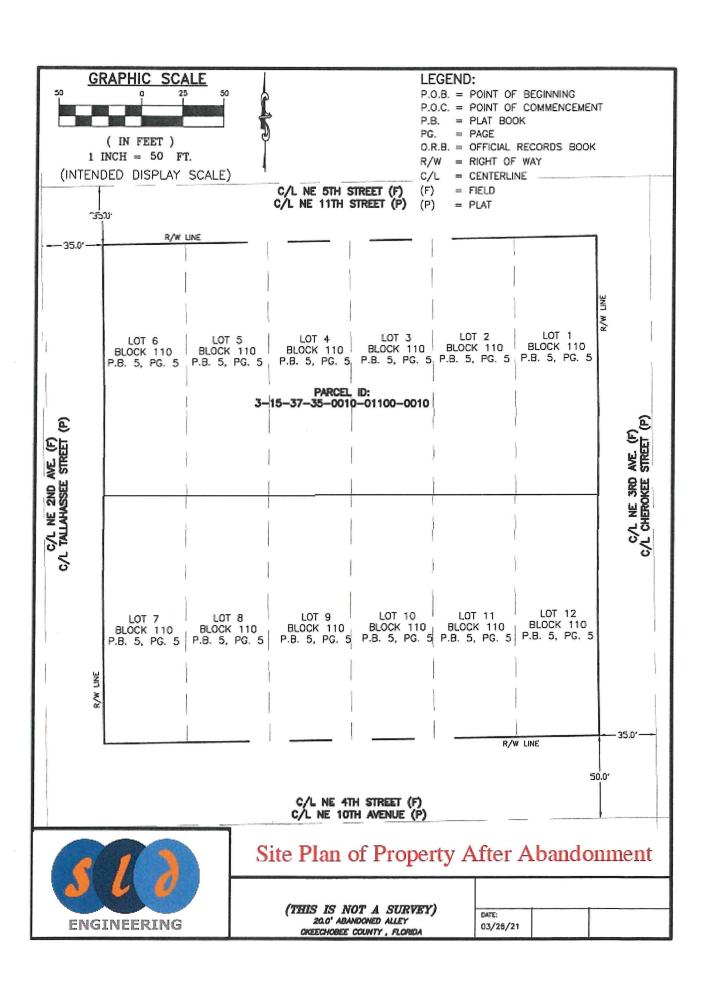

#### V. NEW BUSINESS

- **A.** Motion to read by title only, and set January 18, 2022, as the final public hearing date for proposed Ordinance No. 1246, regarding Rezoning Petition No. 21-006-R submitted by Muhammad Nooruddin, registered agent for NASSA Management Group, LLC (property owner), to rezone from Residential Multiple Family to Heavy Commercial, Lots 23-24 of Block 3, OKEECHOBEE, Plat Book 5, Page 5 Okeechobee County public records, located at 204 Northwest 13<sup>th</sup> Street, the proposed use is a storage facility [as presented in Exhibit 1]. Item withdrawn from the agenda and will be resubmitted pending ownership issue being resolved.
- **B.** A revised Exhibit 2 was distributed at the meeting. Motion by Council Member Jarriel, seconded by Council Member Clark to read by title only, proposed Ordinance No. 1247 regarding demolition of blighted structures; amending the City Code of Ordinances at Chapter 30, Article II Nuisance [as presented in Revised Exhibit 2]. **Motion Carried Unanimously**.