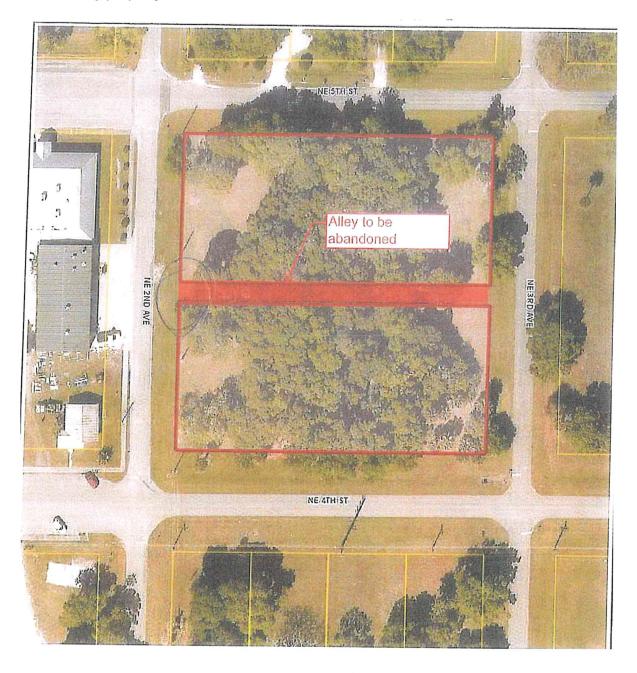

#### V. NEW BUSINESS

- **A.** Motion to read by title only, and set January 18, 2022, as the final public hearing date for proposed Ordinance No. 1246, regarding Rezoning Petition No. 21-006-R submitted by Muhammad Nooruddin, registered agent for NASSA Management Group, LLC (property owner), to rezone from Residential Multiple Family to Heavy Commercial, Lots 23-24 of Block 3, OKEECHOBEE, Plat Book 5, Page 5 Okeechobee County public records, located at 204 Northwest 13<sup>th</sup> Street, the proposed use is a storage facility [as presented in Exhibit 1]. Item withdrawn from the agenda and will be resubmitted pending ownership issue being resolved.
- **B.** A revised Exhibit 2 was distributed at the meeting. Motion by Council Member Jarriel, seconded by Council Member Clark to read by title only, proposed Ordinance No. 1247 regarding demolition of blighted structures; amending the City Code of Ordinances at Chapter 30, Article II Nuisance [as presented in Revised Exhibit 2]. **Motion Carried Unanimously**.