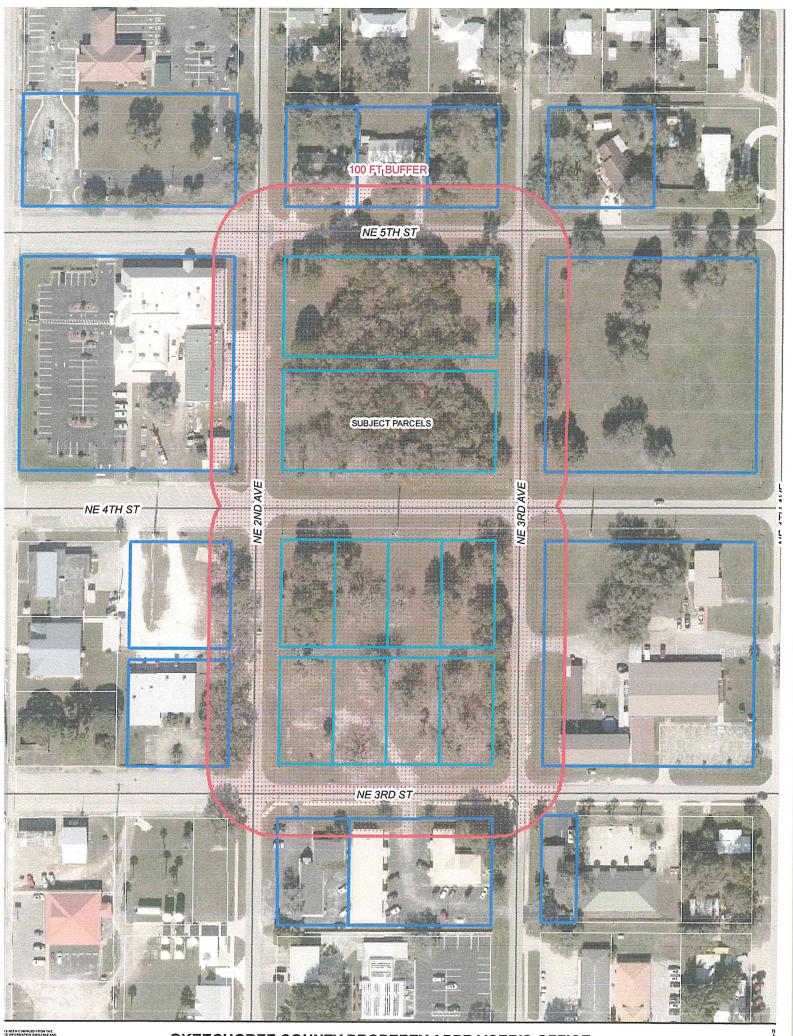

#### VIII. NEW BUSINESS CONTINUED

- **A.** Continued. Motion and second by Council Members Jarriel and Chandler to set November 16, 2021, as the final public hearing, and approve the first reading of proposed Ordinance No. 1241. Council Member Clark noted for the record she has a conflict of interest and will be abstaining from voting on this motion as she is the applicant and property owner for the Petition. A concurrent request to change the FLU to C was adopted under Public Hearing item V. A., Application No. 21-006-SSA. Planner LaRue presented the Planning Staff findings and approval recommendation from the Planning Board. The proposed use is to continue the existing commercial rental space. The only public comment was from Mr. Dobbs of 209 NE 2<sup>nd</sup> Street, who was in attendance on behalf of the applicant. **Motion Carried**.
- **B.** Motion by Council Member Keefe to read by title only, proposed Ordinance No. 1242 regarding Petition No. 21-005-R, rezoning Block 121, from Residential Single Family-One (RSF-1) and Block 110, from Light Commercial (CLT) to CHV, all being in the CITY OF OKEECHOBEE, PB 5/PG 5, [Okeechobee County public records and located between NE 2<sup>nd</sup> and 3<sup>rd</sup> Avenues and NE 3<sup>rd</sup> to 5<sup>th</sup> Streets, City Initiated, property owner is Glenwood Park, LLC, as presented in **Exhibit 7**]; seconded by Council Member Jarriel. **Motion Carried Unanimously**.

Motion and second by Council Members Chandler and Keefe to set November 16, 2021, as the final public hearing, and approve the first reading of proposed Ordinance No. 1242. Planner LaRue presented the Planning Staff findings and approval recommendation from the Planning Board. The proposed use is a commercial development on the vacant property. The only public comment was from Mr. Dobbs of 209 NE 2<sup>nd</sup> Street who stated he was in favor of the petition. Mayor Watford disclosed for the record that he discussed this issue with Mr. Dobbs prior to the meeting, additionally he stated he did not support approving this Petition. **Motion Carried**. [Note: Abandonment of Right-of-Way Petitions No. 21-001-AC and 21-002-AC are pending for these blocks.]

#### Future Land Use, Zoning, and Existing Use on Surrounding Properties

|       | Future Land Use | Commercial                            |
|-------|-----------------|---------------------------------------|
| North | Zoning          | Heavy Commercial                      |
|       | Existing Use    | Unoccupied Commercial Building        |
|       | Future Land Use | Industrial                            |
| East  | Zoning          | Industrial                            |
|       | Existing Use    | Gas Tank Storage                      |
| South | Future Land Use | Commercial                            |
|       | Zoning          | Heavy Commercial                      |
|       | Existing Use    | CSX RR and Automobile Repair          |
|       | Future Land Use | Industrial                            |
| West  | Zoning          | Industrial                            |
|       | Existing Use    | Unoccupied Automobile Repair Building |