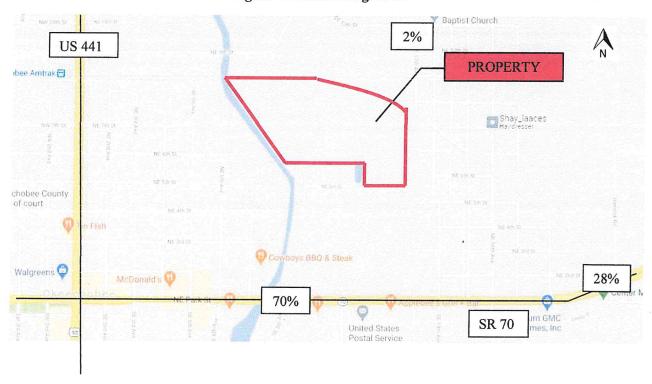

Staff Comment: Based on the change in the maximum development potential of this parcel if this request is approved, the applicant submitted a traffic analysis which indicates that the Institute of Transportation Engineers estimates that build out of 42,500 square feet of light commercial will generate 296 daily vehicle trips with 41 of those trips occurring during the peak hour; and that 42,500 square feet of shopping center will generate 1,825 daily vehicle trips with 143 of those trips occurring during the peak pm period. We agree with the engineer's statement that this potential increase in vehicle trips on a four lane arterial roadway does not represent a significant increase and should not create traffic congestion.