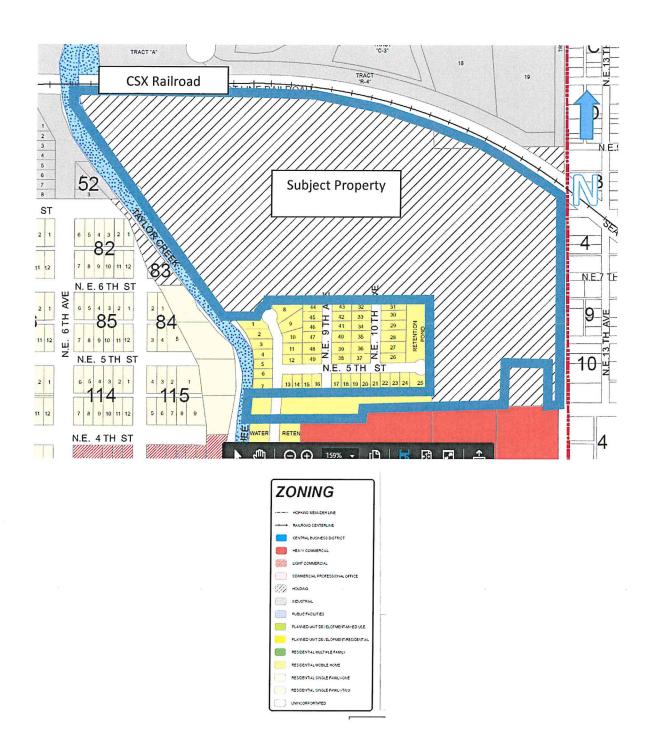

#### Future Land Use, Zoning and Existing Use

|                 | Existing                                                       | Proposed                                                      |
|-----------------|----------------------------------------------------------------|---------------------------------------------------------------|
| Future Land Use | Industrial                                                     | Commercial                                                    |
| Zoning          | Industrial                                                     | Heavy Commercial                                              |
| Use of Property | Commercial Office Rentals,<br>Office Space, Warehouse<br>Space | No development proposed.  Commercial rental space to continue |
| Acreage         | 0.651 acres                                                    | 0.651 acres                                                   |

#### Future Land Use, Zoning, and Existing Use on Surrounding Properties

|       | Future Land Use | Commercial                            |
|-------|-----------------|---------------------------------------|
| North | Zoning          | Heavy Commercial                      |
|       | Existing Use    | Unoccupied Commercial Building        |
|       | Future Land Use | Industrial                            |
| East  | Zoning          | Industrial                            |
|       | Existing Use    | Gas Tank Storage                      |
| South | Future Land Use | Commercial                            |
|       | Zoning          | Heavy Commercial                      |
|       | Existing Use    | CSX RR and Automobile Repair          |
|       | Future Land Use | Industrial                            |
| West  | Zoning          | Industrial                            |
|       | Existing Use    | Unoccupied Automobile Repair Building |

#### ZONING SUBJECT SITE AND ENVIRONS