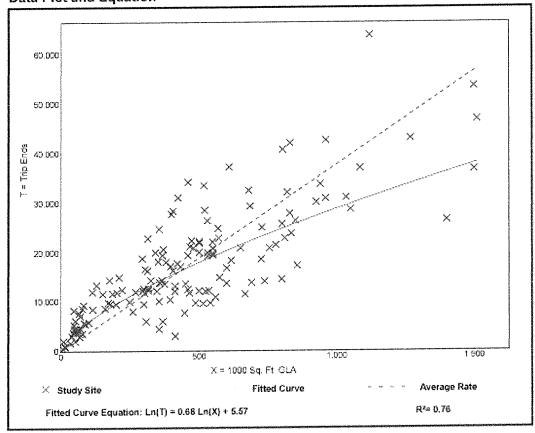

Staff Comment: Based on the change in the maximum development potential of this parcel if this request is approved, the applicant submitted a traffic analysis which indicates that the Institute of Transportation Engineers estimates that build out of 42,500 square feet of light commercial will generate 296 daily vehicle trips with 41 of those trips occurring during the peak hour; and that 42,500 square feet of shopping center will generate 1,825 daily vehicle trips with 143 of those trips occurring during the peak pm period. We agree with the engineer's statement that this potential increase in vehicle trips on a four lane arterial roadway does not represent a significant increase and should not create traffic congestion.