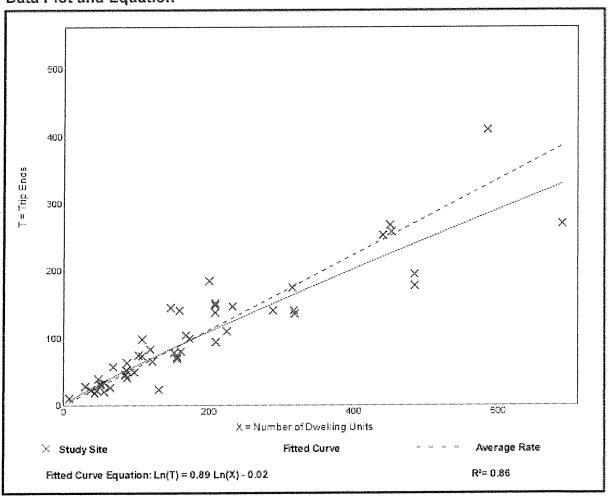

Staff Comment: Based on the change in the maximum development potential of this parcel if this request is approved, the applicant submitted a traffic analysis which indicates that the Institute of Transportation Engineers estimates that build out of 42,500 square feet of light commercial will generate 296 daily vehicle trips with 41 of those trips occurring during the peak hour; and that 42,500 square feet of shopping center will generate 1,825 daily vehicle trips with 143 of those trips occurring during the peak pm period. We agree with the engineer's statement that this potential increase in vehicle trips on a four lane arterial roadway does not represent a significant increase and should not create traffic congestion.