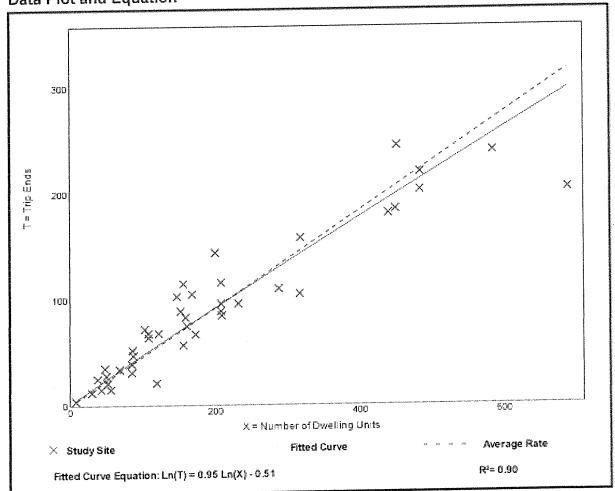

Staff Comment: Based on the change in the maximum development potential of this parcel if this request is approved, the applicant submitted a traffic analysis which indicates that the Institute of Transportation Engineers estimates that build out of 42,500 square feet of light commercial will generate 296 daily vehicle trips with 41 of those trips occurring during the peak hour; and that 42,500 square feet of shopping center will generate 1,825 daily vehicle trips with 143 of those trips occurring during the peak pm period. We agree with the engineer's statement that this potential increase in vehicle trips on a four lane arterial roadway does not represent a significant increase and should not create traffic congestion.