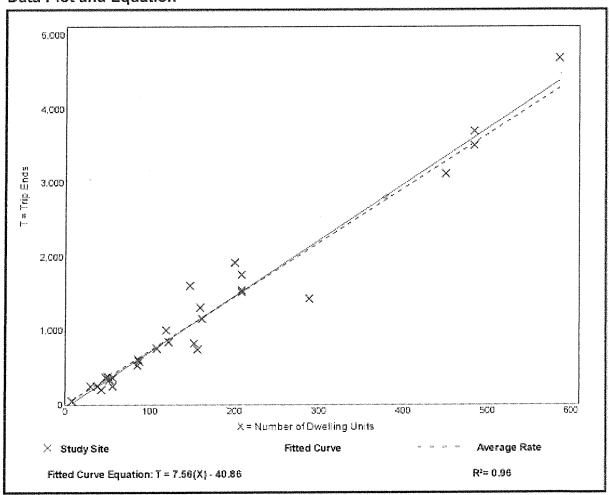

Staff Comment: Based on the change in the maximum development potential of this parcel if this request is approved, the applicant submitted a traffic analysis which indicates that the Institute of Transportation Engineers estimates that build out of 42,500 square feet of light commercial will generate 296 daily vehicle trips with 41 of those trips occurring during the peak hour; and that 42,500 square feet of shopping center will generate 1,825 daily vehicle trips with 143 of those trips occurring during the peak pm period. We agree with the engineer's statement that this potential increase in vehicle trips on a four lane arterial roadway does not represent a significant increase and should not create traffic congestion.