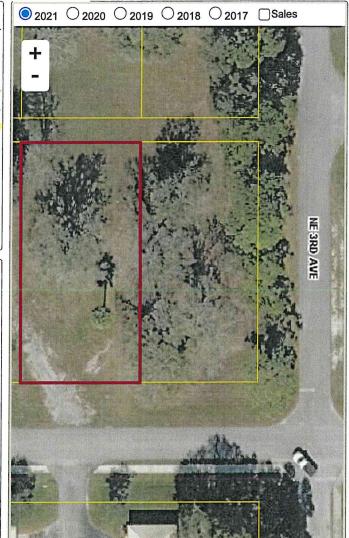

#### VIII. NEW BUSINESS CONTINUED

- **A.** Continued. Motion and second by Council Members Jarriel and Chandler to set November 16, 2021, as the final public hearing, and approve the first reading of proposed Ordinance No. 1241. Council Member Clark noted for the record she has a conflict of interest and will be abstaining from voting on this motion as she is the applicant and property owner for the Petition. A concurrent request to change the FLU to C was adopted under Public Hearing item V. A., Application No. 21-006-SSA. Planner LaRue presented the Planning Staff findings and approval recommendation from the Planning Board. The proposed use is to continue the existing commercial rental space. The only public comment was from Mr. Dobbs of 209 NE 2<sup>nd</sup> Street, who was in attendance on behalf of the applicant. **Motion Carried**.
- **B.** Motion by Council Member Keefe to read by title only, proposed Ordinance No. 1242 regarding Petition No. 21-005-R, rezoning Block 121, from Residential Single Family-One (RSF-1) and Block 110, from Light Commercial (CLT) to CHV, all being in the CITY OF OKEECHOBEE, PB 5/PG 5, [Okeechobee County public records and located between NE 2<sup>nd</sup> and 3<sup>rd</sup> Avenues and NE 3<sup>rd</sup> to 5<sup>th</sup> Streets, City Initiated, property owner is Glenwood Park, LLC, as presented in **Exhibit 7**]; seconded by Council Member Jarriel. **Motion Carried Unanimously**.

Motion and second by Council Members Chandler and Keefe to set November 16, 2021, as the final public hearing, and approve the first reading of proposed Ordinance No. 1242. Planner LaRue presented the Planning Staff findings and approval recommendation from the Planning Board. The proposed use is a commercial development on the vacant property. The only public comment was from Mr. Dobbs of 209 NE 2<sup>nd</sup> Street who stated he was in favor of the petition. Mayor Watford disclosed for the record that he discussed this issue with Mr. Dobbs prior to the meeting, additionally he stated he did not support approving this Petition. **Motion Carried**. [Note: Abandonment of Right-of-Way Petitions No. 21-001-AC and 21-002-AC are pending for these blocks.]