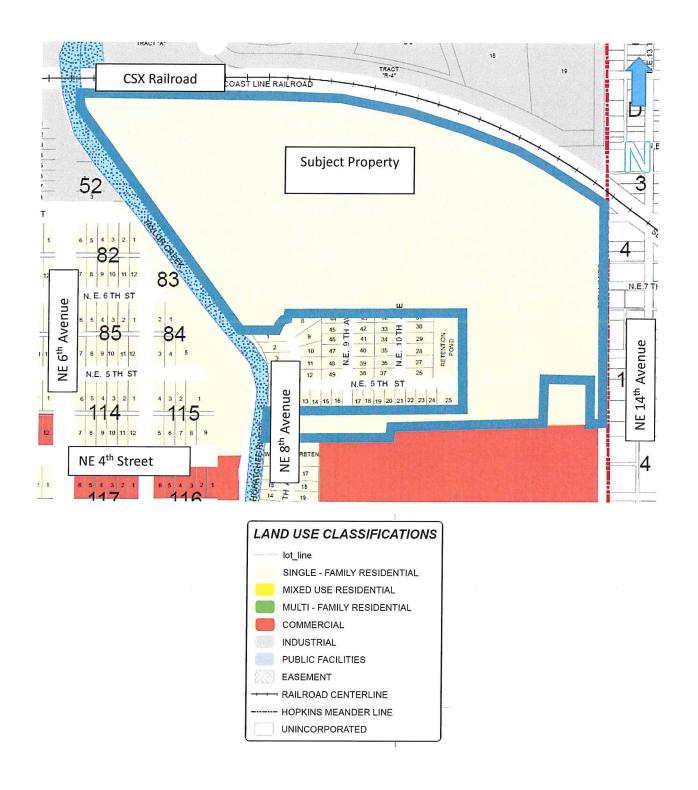

#### Future Land Use, Zoning and Existing Use

|                 | Existing                                                       | Proposed                                                      |
|-----------------|----------------------------------------------------------------|---------------------------------------------------------------|
| Future Land Use | Industrial                                                     | Commercial                                                    |
| Zoning          | Industrial                                                     | Heavy Commercial                                              |
| Use of Property | Commercial Office Rentals,<br>Office Space, Warehouse<br>Space | No development proposed.  Commercial rental space to continue |
| Acreage         | 0.651 acres                                                    | 0.651 acres                                                   |

#### Future Land Use, Zoning, and Existing Use on Surrounding Properties

|       | Future Land Use | Commercial                            |
|-------|-----------------|---------------------------------------|
| North | Zoning          | Heavy Commercial                      |
|       | Existing Use    | Unoccupied Commercial Building        |
|       | Future Land Use | Industrial                            |
| East  | Zoning          | Industrial                            |
|       | Existing Use    | Gas Tank Storage                      |
| South | Future Land Use | Commercial                            |
|       | Zoning          | Heavy Commercial                      |
|       | Existing Use    | CSX RR and Automobile Repair          |
|       | Future Land Use | Industrial                            |
| West  | Zoning          | Industrial                            |
|       | Existing Use    | Unoccupied Automobile Repair Building |

#### ZONING SUBJECT SITE AND ENVIRONS