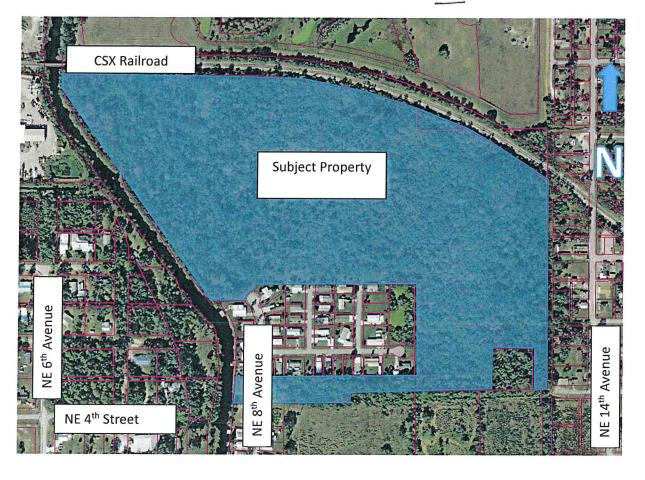

## Staff Report Rezoning Request

Prepared for: The City of Okeechobee

Applicant: Glades Gas Company of Okeechobee

Address: 804 N. Parrott Avenue

Petition No.: 21-004-R

Request: Change from Industrial to

Heavy Commercial

#### **General Information**

| Owner/Applicant       | Glades Gas Company of Okeechobee<br>804 N Parrott Ave<br>Okeechobee, FL 34972 |
|-----------------------|-------------------------------------------------------------------------------|
| Site Address          | 804 N. Parrott Avenue                                                         |
| Parcel Identification | 3-15-37-35-0010-00490-0110                                                    |
| Contact Person        | Monica M. Clark                                                               |
| Contact Phone Number  | 863.763.2114<br>863.634.1033                                                  |
| Contact Email Address | monica@gladesac.com                                                           |

#### Request

The matter before the Local Planning Agency and City Council is an application to rezone a 0.651 acre parcel located at 804 N. Parrott Avenue from Industrial to Heavy Commercial. The site contains an existing structure currently used for office rentals.

The subject property is designated Industrial on the Future Land Use Map The Applicant has submitted a concurrent request to change the FLUM designation from Industrial to Commercial.

#### Future Land Use, Zoning and Existing Use

|                 | Existing                                                       | Proposed                                                      |
|-----------------|----------------------------------------------------------------|---------------------------------------------------------------|
| Future Land Use | Industrial                                                     | Commercial                                                    |
| Zoning          | Industrial                                                     | Heavy Commercial                                              |
| Use of Property | Commercial Office Rentals,<br>Office Space, Warehouse<br>Space | No development proposed.  Commercial rental space to continue |
| Acreage         | 0.651 acres                                                    | 0.651 acres                                                   |

#### Future Land Use, Zoning, and Existing Use on Surrounding Properties

|       | Future Land Use | Commercial                            |
|-------|-----------------|---------------------------------------|
| North | Zoning          | Heavy Commercial                      |
|       | Existing Use    | Unoccupied Commercial Building        |
|       | Future Land Use | Industrial                            |
| East  | Zoning          | Industrial                            |
|       | Existing Use    | Gas Tank Storage                      |
| South | Future Land Use | Commercial                            |
|       | Zoning          | Heavy Commercial                      |
|       | Existing Use    | CSX RR and Automobile Repair          |
|       | Future Land Use | Industrial                            |
| West  | Zoning          | Industrial                            |
|       | Existing Use    | Unoccupied Automobile Repair Building |