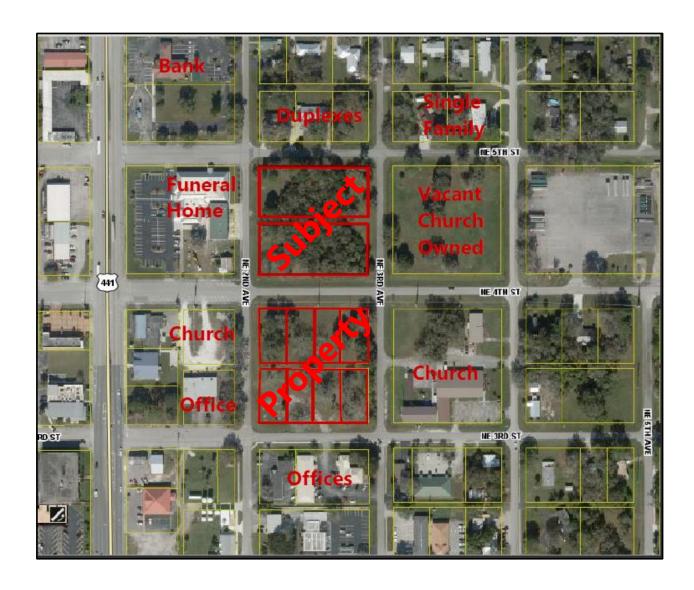

Zoning, Subject Site & Environs Aerial, Subject Site & Environs

#### Future Land Use, Zoning, and Existing Use on Surrounding Properties

|       | Future Land Use | Commercial                            |
|-------|-----------------|---------------------------------------|
| North | Zoning          | Heavy Commercial                      |
|       | Existing Use    | Unoccupied Commercial Building        |
|       | Future Land Use | Industrial                            |
| East  | Zoning          | Industrial                            |
|       | Existing Use    | Gas Tank Storage                      |
| South | Future Land Use | Commercial                            |
|       | Zoning          | Heavy Commercial                      |
|       | Existing Use    | CSX RR and Automobile Repair          |
|       | Future Land Use | Industrial                            |
| West  | Zoning          | Industrial                            |
|       | Existing Use    | Unoccupied Automobile Repair Building |