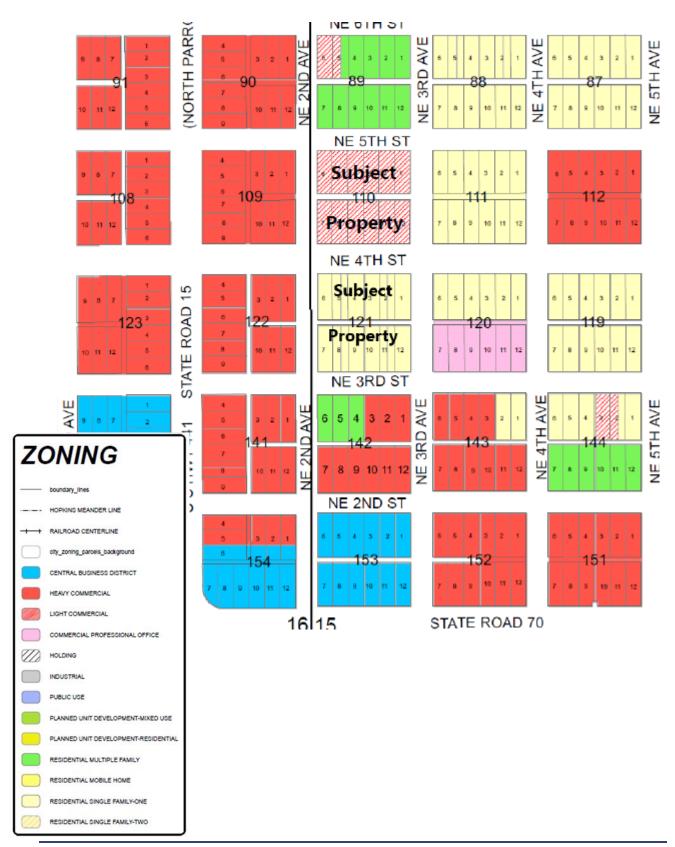

#### ZONING SUBJECT SITE AND ENVIRONS

#### Future Land Use, Zoning and Existing Use

|                 | Existing                                                       | Proposed                                                      |
|-----------------|----------------------------------------------------------------|---------------------------------------------------------------|
| Future Land Use | Industrial                                                     | Commercial                                                    |
| Zoning          | Industrial                                                     | Heavy Commercial                                              |
| Use of Property | Commercial Office Rentals,<br>Office Space, Warehouse<br>Space | No development proposed.  Commercial rental space to continue |
| Acreage         | 0.651 acres                                                    | 0.651 acres                                                   |

#### Future Land Use, Zoning, and Existing Use on Surrounding Properties

|       | Future Land Use | Commercial                            |
|-------|-----------------|---------------------------------------|
| North | Zoning          | Heavy Commercial                      |
|       | Existing Use    | Unoccupied Commercial Building        |
|       | Future Land Use | Industrial                            |
| East  | Zoning          | Industrial                            |
|       | Existing Use    | Gas Tank Storage                      |
| South | Future Land Use | Commercial                            |
|       | Zoning          | Heavy Commercial                      |
|       | Existing Use    | CSX RR and Automobile Repair          |
|       | Future Land Use | Industrial                            |
| West  | Zoning          | Industrial                            |
|       | Existing Use    | Unoccupied Automobile Repair Building |