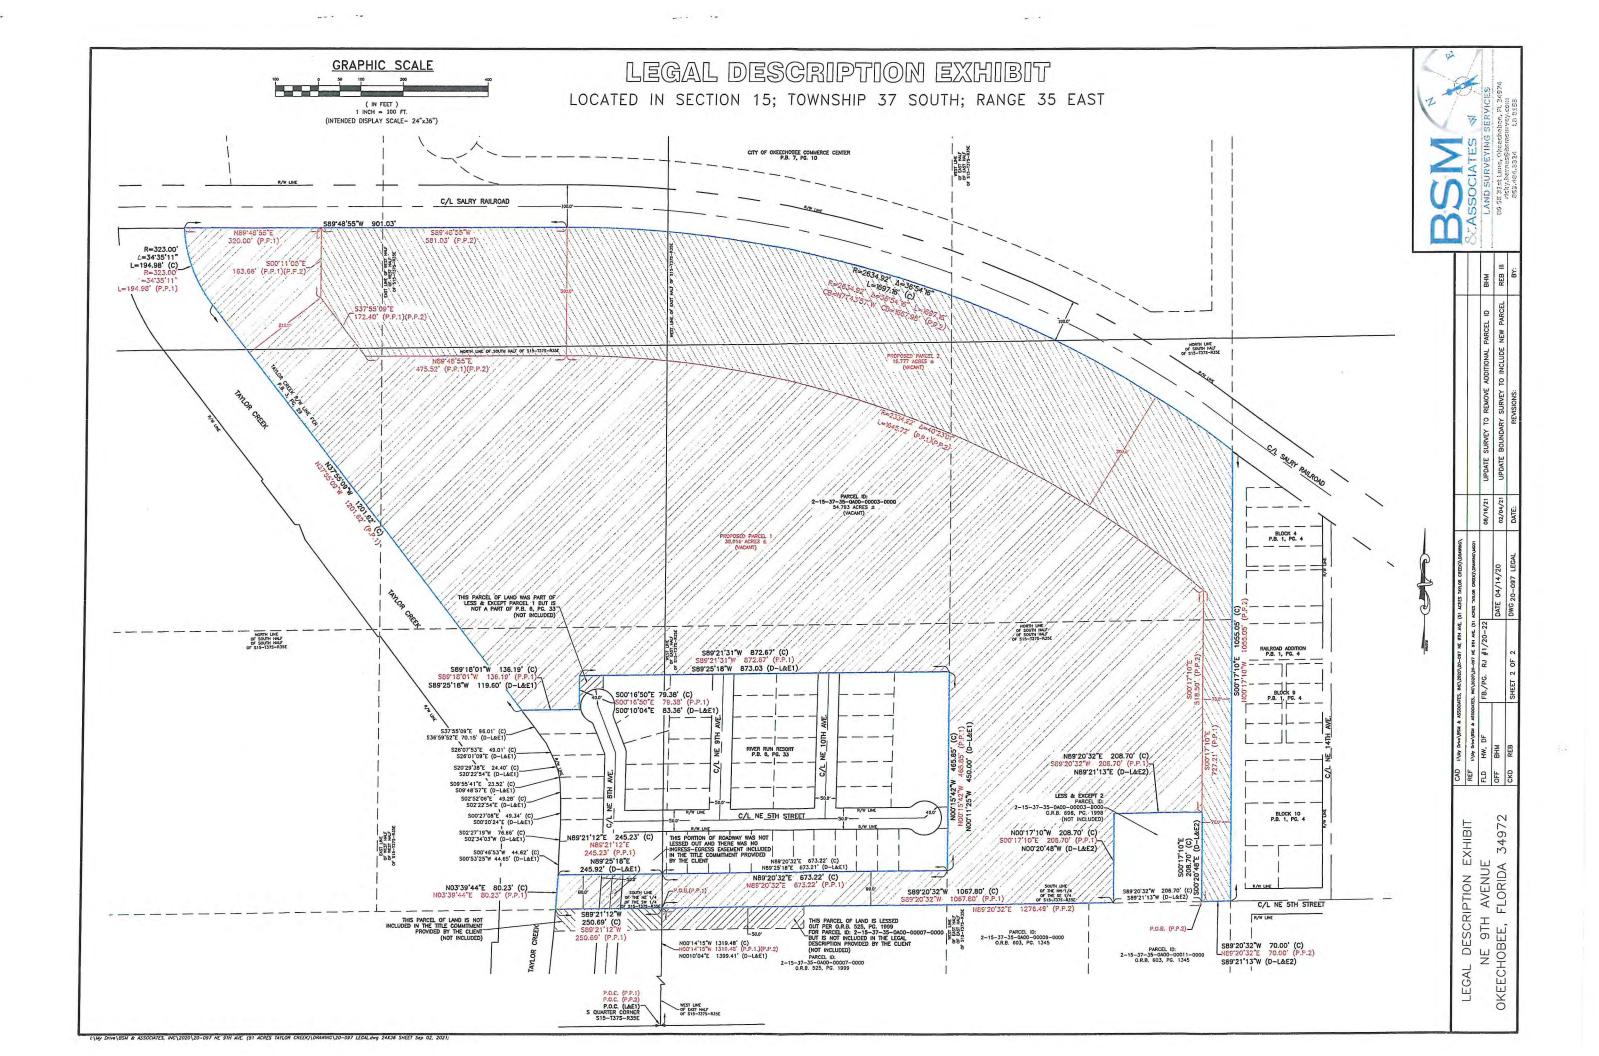

### **CITY OF OKEECHOBEE CITY COUNCIL N**OVEMBER **16**, **2021 LIST OF EXHIBITS**

| Draft Minutes<br>Warrant Register | October 26, 2021<br>October 2021                                 |
|-----------------------------------|------------------------------------------------------------------|
| Exhibit 1                         | Ordinance No. 1241, Rezoning from Industrial to Heavy Commercial |
| Exhibit 2                         | Ordinance No. 1242, Rezoning                                     |
| Exhibit 3                         | Ordinance No. 1243, LDR Text Amendments                          |
| Exhibit 4                         | Ordinance No. 1244, Reclassifying from SFR to MFR                |
| Exhibit 5                         | Ordinance No. 1245, Rezoning                                     |
| Exhibit 6                         | Park Furnishings for Cattlemen's Square Park                     |
| Exhibit 7                         | 2020-2021 End of Year Budget Amendments                          |
| Exhibit 8                         | Escribe Webcasting                                               |
| Exhibit 9                         | City Charter                                                     |
|                                   |                                                                  |