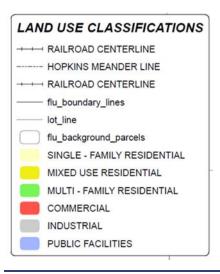

#### ZONING SUBJECT SITE AND ENVIRONS

#### Future Land Use, Zoning, and Existing Use on Surrounding Properties

|       | Future Land Use | Commercial                            |
|-------|-----------------|---------------------------------------|
| North | Zoning          | Heavy Commercial                      |
|       | Existing Use    | Unoccupied Commercial Building        |
|       | Future Land Use | Industrial                            |
| East  | Zoning          | Industrial                            |
|       | Existing Use    | Gas Tank Storage                      |
| South | Future Land Use | Commercial                            |
|       | Zoning          | Heavy Commercial                      |
|       | Existing Use    | CSX RR and Automobile Repair          |
|       | Future Land Use | Industrial                            |
| West  | Zoning          | Industrial                            |
|       | Existing Use    | Unoccupied Automobile Repair Building |