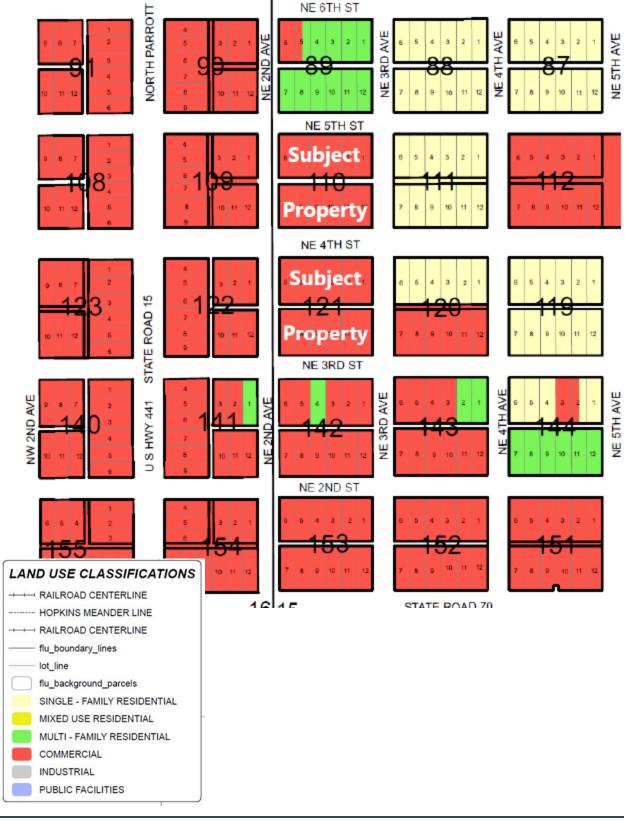

#### Future Land Use, Zoning and Existing Use

|                 | Existing                                                       | Proposed                                                      |
|-----------------|----------------------------------------------------------------|---------------------------------------------------------------|
| Future Land Use | Industrial                                                     | Commercial                                                    |
| Zoning          | Industrial                                                     | Heavy Commercial                                              |
| Use of Property | Commercial Office Rentals,<br>Office Space, Warehouse<br>Space | No development proposed.  Commercial rental space to continue |
| Acreage         | 0.651 acres                                                    | 0.651 acres                                                   |

#### Future Land Use, Zoning, and Existing Use on Surrounding Properties

|       | Future Land Use | Commercial                            |
|-------|-----------------|---------------------------------------|
| North | Zoning          | Heavy Commercial                      |
|       | Existing Use    | Unoccupied Commercial Building        |
|       | Future Land Use | Industrial                            |
| East  | Zoning          | Industrial                            |
|       | Existing Use    | Gas Tank Storage                      |
| South | Future Land Use | Commercial                            |
|       | Zoning          | Heavy Commercial                      |
|       | Existing Use    | CSX RR and Automobile Repair          |
|       | Future Land Use | Industrial                            |
| West  | Zoning          | Industrial                            |
|       | Existing Use    | Unoccupied Automobile Repair Building |

<u>Staff Comment</u>: While there is a significant amount of industrially designated property in the area, there is also commercially designated property directly to the north and south. Additionally, the overwhelmingly predominant land use designation of properties along US-441 is Commercial. Allowing commercial land use designations at this property is consistent with the pattern of land use along the corridor and will not have a negative effect on the industrially designated properties in the vicinity.