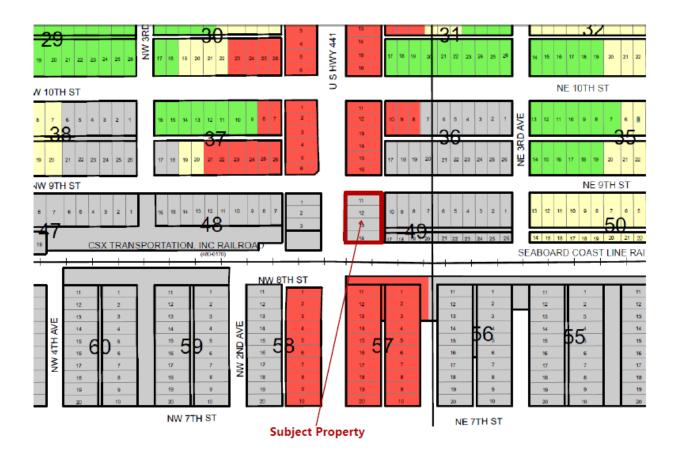

## FUTURE LAND USE SUBJECT SITE AND ENVIRONS

#### Future Land Use, Zoning, and Existing Use on Surrounding Properties

|       | Future Land Use | Commercial                            |
|-------|-----------------|---------------------------------------|
| North | Zoning          | Heavy Commercial                      |
|       | Existing Use    | Unoccupied Commercial Building        |
|       | Future Land Use | Industrial                            |
| East  | Zoning          | Industrial                            |
|       | Existing Use    | Gas Tank Storage                      |
| South | Future Land Use | Commercial                            |
|       | Zoning          | Heavy Commercial                      |
|       | Existing Use    | CSX RR and Automobile Repair          |
|       | Future Land Use | Industrial                            |
| West  | Zoning          | Industrial                            |
|       | Existing Use    | Unoccupied Automobile Repair Building |