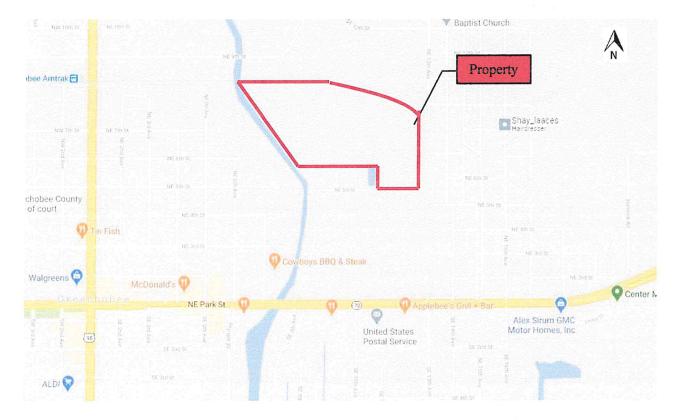

#### Request

The matter before the Local Planning Agency and City Council is an application to rezone a 0.651 acre parcel located at 804 N. Parrott Avenue from Industrial to Heavy Commercial. The site contains an existing structure currently used for office rentals.

The subject property is designated Industrial on the Future Land Use Map The Applicant has submitted a concurrent request to change the FLUM designation from Industrial to Commercial.

#### Future Land Use, Zoning and Existing Use

|                 | Existing                                                       | Proposed                                                      |
|-----------------|----------------------------------------------------------------|---------------------------------------------------------------|
| Future Land Use | Industrial                                                     | Commercial                                                    |
| Zoning          | Industrial                                                     | Heavy Commercial                                              |
| Use of Property | Commercial Office Rentals,<br>Office Space, Warehouse<br>Space | No development proposed.  Commercial rental space to continue |
| Acreage         | 0.651 acres                                                    | 0.651 acres                                                   |

#### Future Land Use, Zoning, and Existing Use on Surrounding Properties

|       | Future Land Use | Commercial                            |
|-------|-----------------|---------------------------------------|
| North | Zoning          | Heavy Commercial                      |
|       | Existing Use    | Unoccupied Commercial Building        |
|       | Future Land Use | Industrial                            |
| East  | Zoning          | Industrial                            |
|       | Existing Use    | Gas Tank Storage                      |
| South | Future Land Use | Commercial                            |
|       | Zoning          | Heavy Commercial                      |
|       | Existing Use    | CSX RR and Automobile Repair          |
|       | Future Land Use | Industrial                            |
| West  | Zoning          | Industrial                            |
|       | Existing Use    | Unoccupied Automobile Repair Building |