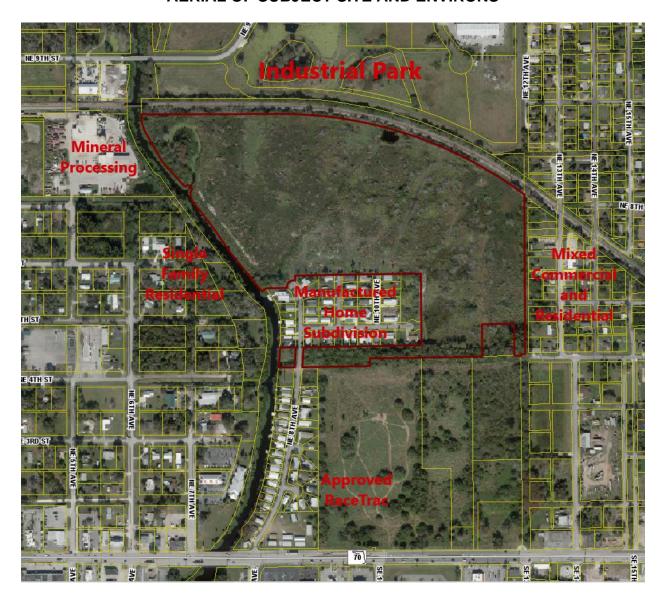

#### Future Land Use, Zoning, and Existing Use on Surrounding Properties

|       | Future Land Use | Commercial                            |
|-------|-----------------|---------------------------------------|
| North | Zoning          | Heavy Commercial                      |
|       | Existing Use    | Unoccupied Commercial Building        |
|       | Future Land Use | Industrial                            |
| East  | Zoning          | Industrial                            |
|       | Existing Use    | Gas Tank Storage                      |
| South | Future Land Use | Commercial                            |
|       | Zoning          | Heavy Commercial                      |
|       | Existing Use    | CSX RR and Automobile Repair          |
|       | Future Land Use | Industrial                            |
| West  | Zoning          | Industrial                            |
|       | Existing Use    | Unoccupied Automobile Repair Building |

Submitted by:

Ben Smith, AICP

Sr. Planner

September 7, 2021

Planning Board Public Hearing: September 16, 2021

City Council Public Hearing: (tentative) October 19, 2021 and November 16, 2021

Attachments: Future Land Use, Subject Site & Environs

Zoning, Subject Site & Environs Aerial, Subject Site & Environs