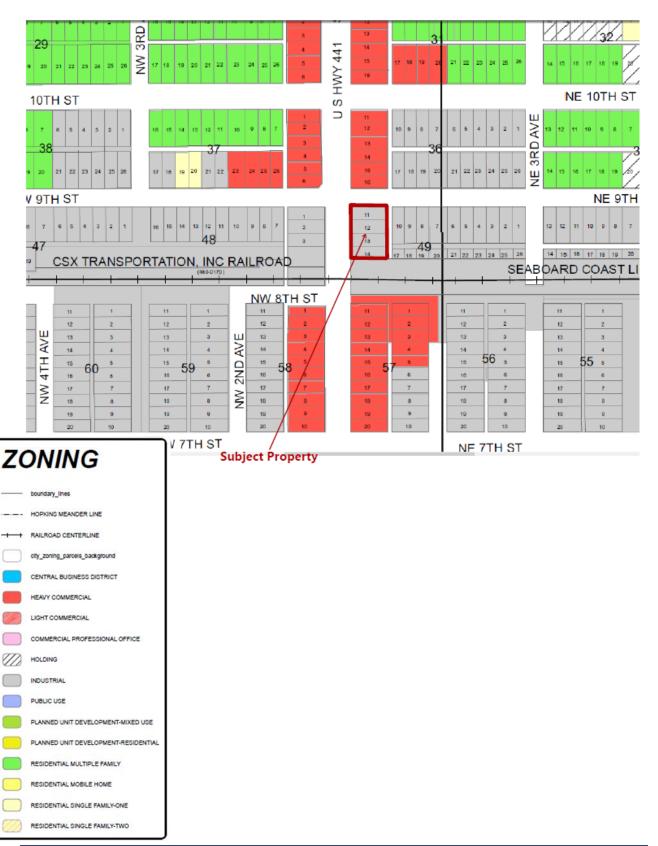

#### Future Land Use, Zoning, and Existing Use on Surrounding Properties

|       | Future Land Use | Commercial                            |
|-------|-----------------|---------------------------------------|
| North | Zoning          | Heavy Commercial                      |
|       | Existing Use    | Unoccupied Commercial Building        |
|       | Future Land Use | Industrial                            |
| East  | Zoning          | Industrial                            |
|       | Existing Use    | Gas Tank Storage                      |
| South | Future Land Use | Commercial                            |
|       | Zoning          | Heavy Commercial                      |
|       | Existing Use    | CSX RR and Automobile Repair          |
|       | Future Land Use | Industrial                            |
| West  | Zoning          | Industrial                            |
|       | Existing Use    | Unoccupied Automobile Repair Building |

City Planner, Mr. Jim LaRue of LaRue Planning and Management Services, presented the Planning Staff Report and the Planning Board's unanimous recommendation for approval based on the following findings of fact: The application is consistent with the Comprehensive Plan and reasonably compatible with adjacent uses due to its location directly on N Parrot Avenue/U.S. Highway 441 and whose land use designations are predominantly C. Properties to the North and South have a FLU designation of C, are zoned Heavy Commercial (CHV) with existing use being an unoccupied commercial building, the CSX Railroad and automobile repair shop. The property to the East and West has a FLU designation and zoning of I, the existing use is gas tank storage and an unoccupied auto repair building. There are adequate public facilities which reviewed traffic impacts, demand for potable water, sewer treatment, and solid waste disposal. The property is already developed, and no environmental impacts were found. There is a concurrent request to rezone the property to CHV under New Business item VII. A., Petition No. 21-004-R. The only public comment was from Mr. Steve Dobbs of 209 Northeast (NE) 2<sup>nd</sup> Street, who was in attendance on behalf of the applicant. **Motion Carried**.