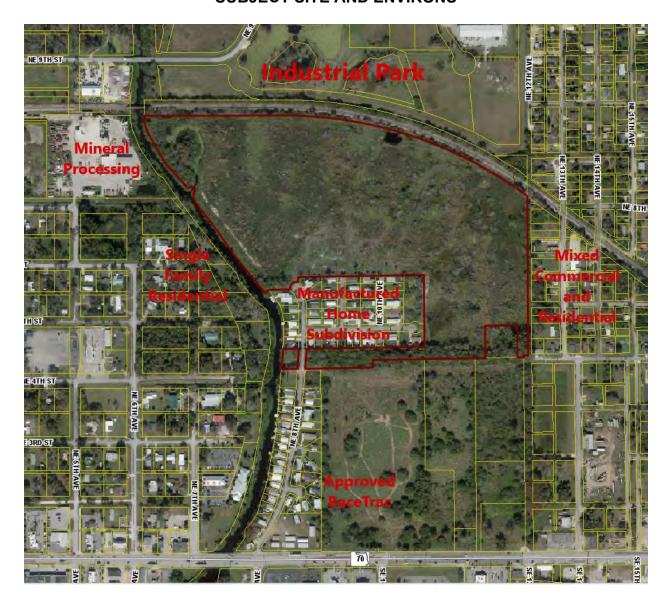

Zoning, Subject Site & Environs Aerial, Subject Site & Environs

#### Future Land Use, Zoning, and Existing Use on Surrounding Properties

|       | Future Land Use | Commercial                            |
|-------|-----------------|---------------------------------------|
| North | Zoning          | Heavy Commercial                      |
|       | Existing Use    | Unoccupied Commercial Building        |
|       | Future Land Use | Industrial                            |
| East  | Zoning          | Industrial                            |
|       | Existing Use    | Gas Tank Storage                      |
| South | Future Land Use | Commercial                            |
|       | Zoning          | Heavy Commercial                      |
|       | Existing Use    | CSX RR and Automobile Repair          |
|       | Future Land Use | Industrial                            |
| West  | Zoning          | Industrial                            |
|       | Existing Use    | Unoccupied Automobile Repair Building |