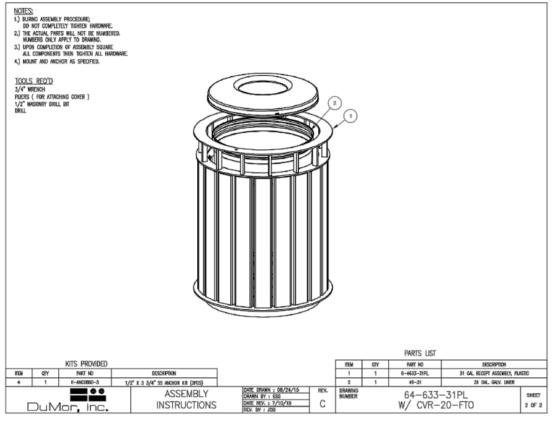

#### V. CONSENT AGENDA

Motion by Council Member Jarriel, seconded by Council Member Clark to:

- A. Approve the Minutes for October 5, 2021 [as presented and dispense with the reading];
- **B.** Approve the Warrant Register for September 2021 [in the amounts, General Fund: \$463,561.37; Public Facilities Improvement Fund: \$38,148.04; and Capital Improvement Projects Fund \$14,815.86, as presented]:
- C. Approve disposal of obsolete or surplus fire equipment, [as presented in Exhibit 1];
- **D.** Approve a Temporary Street Closing on October 31, 2021, from 1:00 to 8:00 p.m. to close Southwest (SW) 4<sup>th</sup> Street between SW 5<sup>th</sup> and 6<sup>th</sup> Avenues for the First Baptist Church Fall Festival [as presented in **Exhibit 2**]:
- E. Approve a Temporary Street Closing on November 4, 2021, from 6:00 to 9:00 p.m., to close Northwest (NW) 2<sup>nd</sup> Avenue between NW 4<sup>th</sup> and 5<sup>th</sup> Streets, for the Farm Bureau Annual Membership Dinner [as presented in Exhibit 3]. Motion Carried Unanimously.