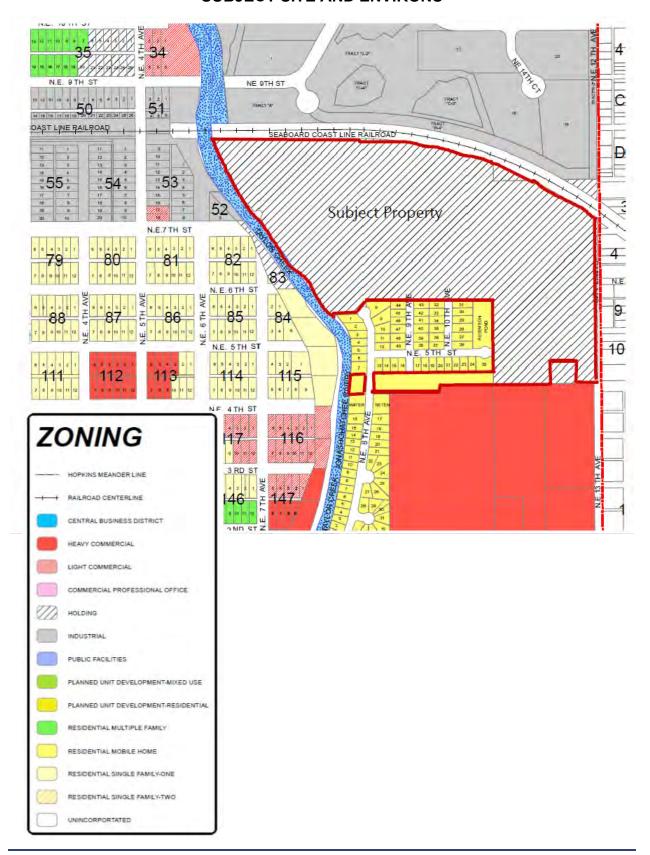

#### ZONING SUBJECT SITE AND ENVIRONS

#### Future Land Use, Zoning and Existing Use

|                 | Existing                                                       | Proposed                                                      |
|-----------------|----------------------------------------------------------------|---------------------------------------------------------------|
| Future Land Use | Industrial                                                     | Commercial                                                    |
| Zoning          | Industrial                                                     | Heavy Commercial                                              |
| Use of Property | Commercial Office Rentals,<br>Office Space, Warehouse<br>Space | No development proposed.  Commercial rental space to continue |
| Acreage         | 0.651 acres                                                    | 0.651 acres                                                   |

#### Future Land Use, Zoning, and Existing Use on Surrounding Properties

|       | Future Land Use | Commercial                            |
|-------|-----------------|---------------------------------------|
| North | Zoning          | Heavy Commercial                      |
|       | Existing Use    | Unoccupied Commercial Building        |
|       | Future Land Use | Industrial                            |
| East  | Zoning          | Industrial                            |
|       | Existing Use    | Gas Tank Storage                      |
| South | Future Land Use | Commercial                            |
|       | Zoning          | Heavy Commercial                      |
|       | Existing Use    | CSX RR and Automobile Repair          |
|       | Future Land Use | Industrial                            |
| West  | Zoning          | Industrial                            |
|       | Existing Use    | Unoccupied Automobile Repair Building |