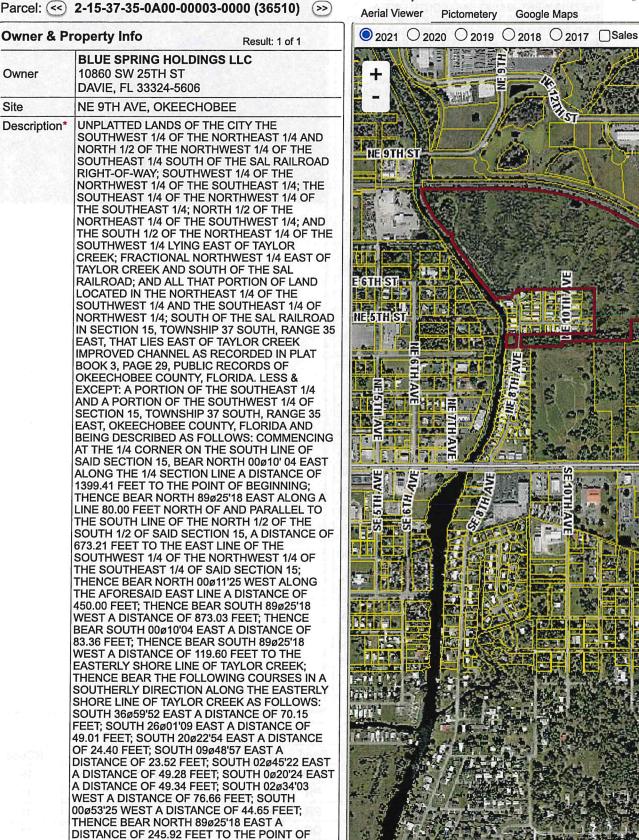

#### **General Information**

| Owner/Applicant       | Glades Gas Company of Okeechobee<br>804 N Parrott Ave<br>Okeechobee, FL 34972 |
|-----------------------|-------------------------------------------------------------------------------|
| Site Address          | 804 N. Parrott Avenue                                                         |
| Parcel Identification | 3-15-37-35-0010-00490-0110                                                    |
| Contact Person        | Monica M. Clark                                                               |
| Contact Phone Number  | 863.763.2114<br>863.634.1033                                                  |
| Contact Email Address | monica@gladesac.com                                                           |

#### Request

The matter before the Local Planning Agency and City Council is an application to rezone a 0.651 acre parcel located at 804 N. Parrott Avenue from Industrial to Heavy Commercial. The site contains an existing structure currently used for office rentals.

The subject property is designated Industrial on the Future Land Use Map The Applicant has submitted a concurrent request to change the FLUM designation from Industrial to Commercial.