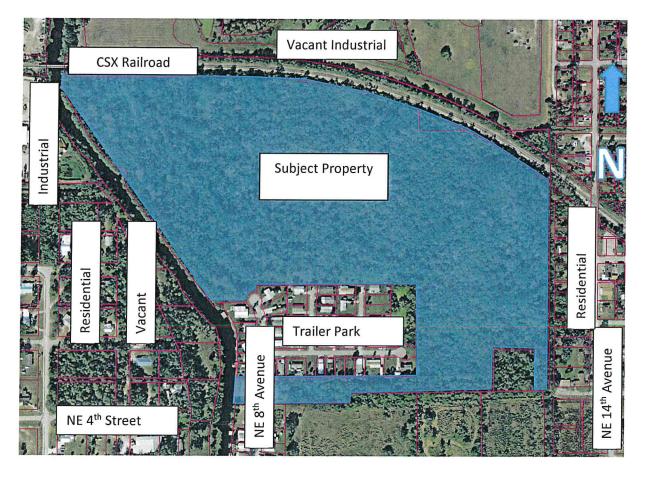

#### Future Land Use, Zoning, and Existing Use on Surrounding Properties

|       | Future Land Use | Commercial                            |
|-------|-----------------|---------------------------------------|
| North | Zoning          | Heavy Commercial                      |
|       | Existing Use    | Unoccupied Commercial Building        |
|       | Future Land Use | Industrial                            |
| East  | Zoning          | Industrial                            |
|       | Existing Use    | Gas Tank Storage                      |
| South | Future Land Use | Commercial                            |
|       | Zoning          | Heavy Commercial                      |
|       | Existing Use    | CSX RR and Automobile Repair          |
|       | Future Land Use | Industrial                            |
| West  | Zoning          | Industrial                            |
|       | Existing Use    | Unoccupied Automobile Repair Building |

Submitted by:

Ben Smith, AICP

Sr. Planner

September 7, 2021

Planning Board Public Hearing: September 16, 2021

City Council Public Hearing: (tentative) October 19, 2021 and November 16, 2021

Attachments: Future Land Use, Subject Site & Environs

Zoning, Subject Site & Environs Aerial, Subject Site & Environs