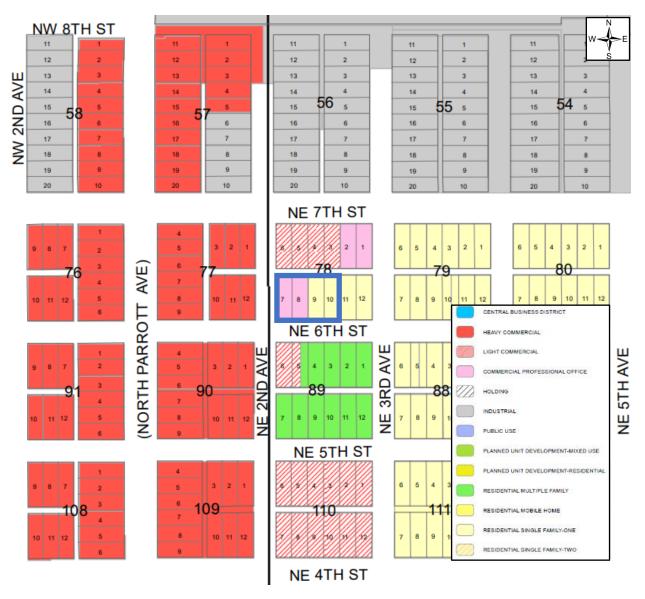

## **CITY OF OKEECHOBEE**

55 SE THIRD AVENUE OKEECHOBEE, FL 34974 AUGUST 16, 2022 5:00 PM LIST OF EXHIBITS *Mayor* Dowling R. Watford, Jr. *Council Members* Noel Chandler Monica Clark Bob Jarriel Bobby Keefe