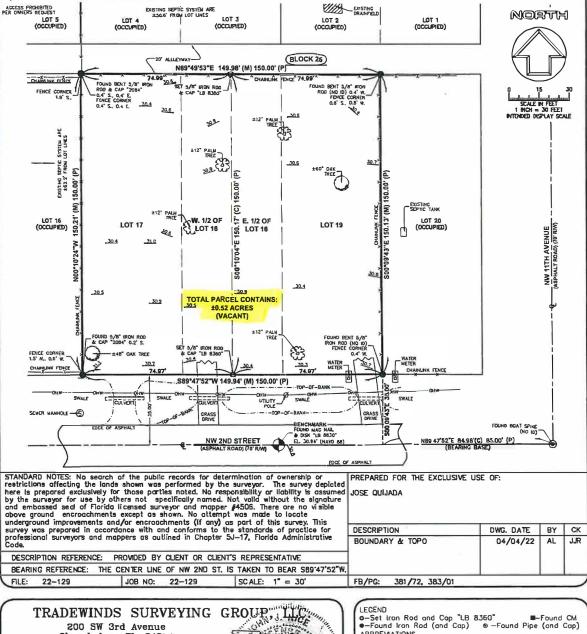

360

9) DATE OF LAST FIELD SURVEY:03/21/22.

## SITE PLAN NOTES:

1) SUBJECT TO CLIENT AND PERMITTING AGENCY APPROVAL 2) CONTRACTOR IS TO VERIFY SETBACKS AND LOCATION OF EXISTING UTILITIES.

3) HOUSE DIMENSIONS SHOWN MAY BE APPROXIMATE, REFER TO APPROVED BUILDING PLANS FOR CONSTRUCTION DIMENSIONS. 4) THE ELEVATIONS SHOWN ARE BASED ON THE NORTH AMERICAN VERTICAL DATUM OF 1988 (NAVD 1988). 5) PUBLIC WATER SUPPLY AND SEWER COLLECTION SERVICE ARE

AVAILABLE. 6) PER CITY OF OKEECHOBEE ORDINANCE NO. 90-168 PARAGRAPH 1.

ALL PROPOSED RESIDENTIAL BUILDING PADS SHALL BE A MINIMUM OF 12" ABOVE THE CROWN OF ADJACENT ROAD.

#### RIPTION:

## LOT 17, 18, AND 19, BLOCK 26, NORTHWEST ADDITION TO OKEECHOBEE, ACCORDING TO THE PLAT THEREOF RECORDED IN PLAT BOOK 1, PAGE 25 OF THE OKEECHOBEE COUNTY, FLORIDA





14:10

LECEND O-Set Iron Rod and Cap "LB 8360" —Found CM O-Found Iron Rod (and Cap) © -Found Pipe (and Cap) ABBREVIATIONS R=Bassine: 8H=Birthmark: G-Centerline: C-Colculated: CATV-Cable TV: Cu-Concrete Monument; CONC-Concrete; D-Deed; C-Debia or Central Angle; E=Dasi EVI-Casterly: E/P=Cdge of Povement; ESMIT=Eastamit; F.RLM.-Flood Insurance Rate Mog: ND=Found; IP=Iron Pipe; IR&(C)=Iron Rod (and ID Cap); L=(Arc) Lengh; N=Heasured; MH=Marholis: N=North: NI'T-Mortherly: NVCID)-National creadelic Veritica (Datum) of 1929; NIS=Not to Scole; OHW=Overhaod Wires; R=Property Unic: P=Pipi: PC=Paint of Curvolure: PCC=Point of Compound Curvolure; PCP= Permonent Control Paint: PBB=Point of Beginning; PCC=Point of Commercement; of Tangency, PU&D-Public Utility and Drainage: R=Radias; R/W-Right-of-Wa