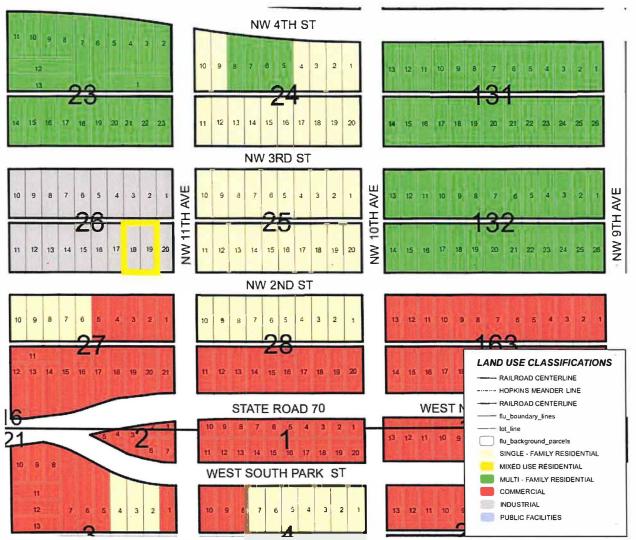

hin Zone X, which is an area of minimal flood hazard. The applicant provided a flood zone map which confirms the claim. Additionally, there are no wellfields within 1,000 feet of the parcel.

### Recommendation

Based on the materials provided by the applicant and the above analysis, we find that this request to change the future land use designation from Industrial to Residential Multifamily is consistent with the City's Comprehensive Plan, reasonably compatible with adjacent uses, and is consistent with the surrounding pattern of land use. Therefore, we recommend approval of the Applicant's request.

Submitted by:

Br Sp

Ben Smith, AICP Director of Planning July 13, 2022

Okeechobee Planning Board Hearing July 21, 2022



MORRIS DEPE

## Supplemental Exhibits



Current Zoning Map







Current Future Land Use Map





Aerial Identifying Surrounding Land Uses



| City of Okeechobee                                                 | Date: 5-11-23                 | Petition No. 22-003-SSA          |
|--------------------------------------------------------------------|-------------------------------|----------------------------------|
| General Services Department                                        | Fee Paid: 850:00              | Jurisdiction: Planning Bound +CC |
| 55 S.E. 3rd Avenue, Room 101                                       | 1st Hearing: 7-21-2022        | 2nd Hearing: B-16-82             |
| Okeechobee, Florida 39974-2903<br>Phone: (863) 763-3372, ext. 9820 | Publication Dates: PB: 7/68/3 |                                  |
| Fax: (863) 763-1686