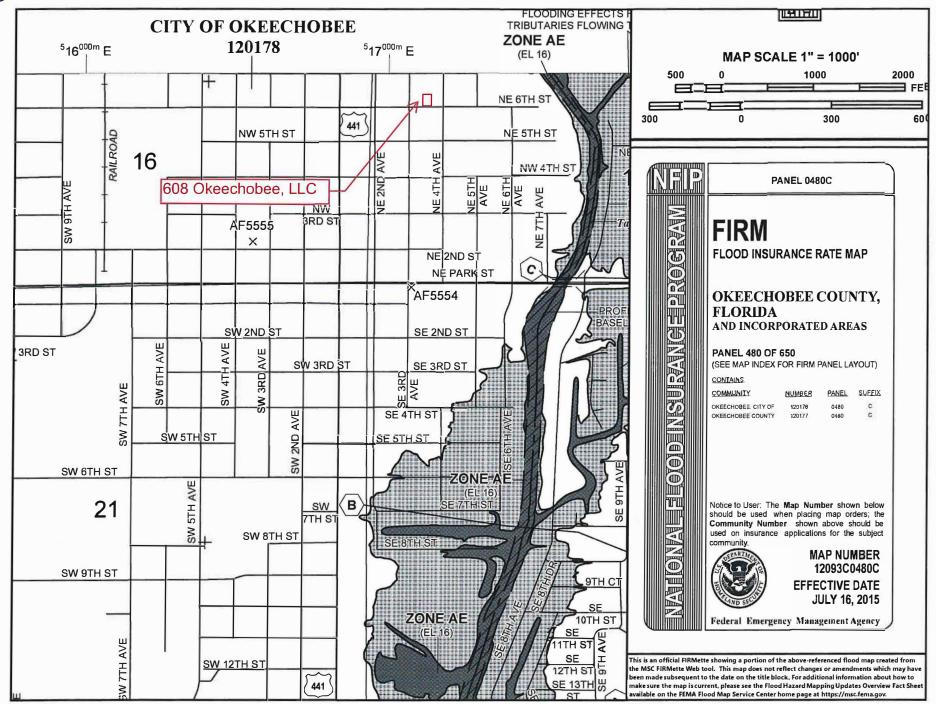

general reference only. The US Fish and Wildlife Service is not responsible for the accuracy or currentness of the base data shown on this map. All wetlands related data should be used in accordance with the layer metadata found on the Wetlands Mapper web site.

National Wetlands Inventory (NWI)

C2



3/24/2022 Page 1 of 3



## Map Unit Legend

| Map Unit Symbol             | Map Unit Name                                 | Acres in AOI | Percent of AOI |
|-----------------------------|-----------------------------------------------|--------------|----------------|
| 11                          | Immokalee fine sand, 0 to 2<br>percent slopes | 0.4          | 100.0%         |
| Totals for Area of Interest |                                               | 0.4          | 100.0%         |







### **CITY OF OKEECHOBEE**

55 SE THIRD AVENUE OKEECHOBEE, FL 34974 Tele: 863-763-3372 Fax: 863-763-1686

### CERTIFICATION FOR POSTING NOTICE OF PUBLIC HEARING FOR REZONING/SPECIAL EXCEPTION/VARIANCE PETITION(S)

#### Instructions:

- 1. Must be posted on the subject property.
- 2. Must be posted prominently.
- 3. Must be visible from the most traveled street adjacent to the subject property.
- 4. There is no specific height or size requirement, provided that the sign can be easily seen by cars or pedestrians that pass by the subject property.
- 5. Must be posted beginning 15 days prior to the first Public Hearing and remain posted continuously during this time. When a second Public Hearing is required before the City Council, it must remain posted until the final Public Hearing has b