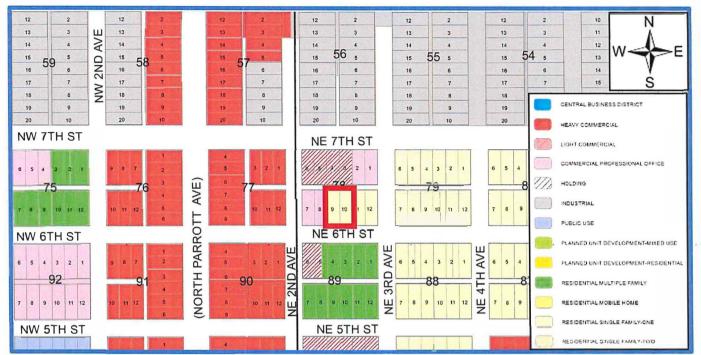

o unique habitat or endangered species on the subject parcel, though there is no environmental analysis provided to substantiate this claim.

The provided NFIP flood map identifies minimal flood risk associated with the subject parcel.

## Recommendation

Based on the materials provided by the applicant and the above analysis, we find that this request to change the future land use designation from residential single family to commercial is consistent with the City's Comprehensive Plan, reasonably compatible with adjacent uses, and is consistent with the surrounding pattern of land use. Therefore, we recommend approval of the Applicant's request.

Submitted by:

Ben Smith, AICP Director of Planning July 13, 2022

Okeechobee Planning Board Hearing July 21, 2022



## Supplemental Exhibits



## Current Zoning Map



Current Future Land Use Map





Aerial Identifying Existing Land Uses



| City of Okeechobee                                                 | Date:                    | -7-22        | Petition No.             | 22-005-SSA |
|--------------------------------------------------------------------|--------------------------|--------------|--------------------------|------------|
| <b>General Services Department</b>                                 | Fee Paid: 🔞 😤            | 50.00        | Jurisdiction:            | PB+CC.     |
| 55 S.E. 3rd Avenue, Room 101                                       | 1 <sup>st</sup> Hearing: | 7-21-22      | 2 <sup>nd</sup> Hearing: | 8-110-22   |
| Okeechobee, Florida 39974-2903<br>Phone: (863) 763-3372, ext. 9820 |