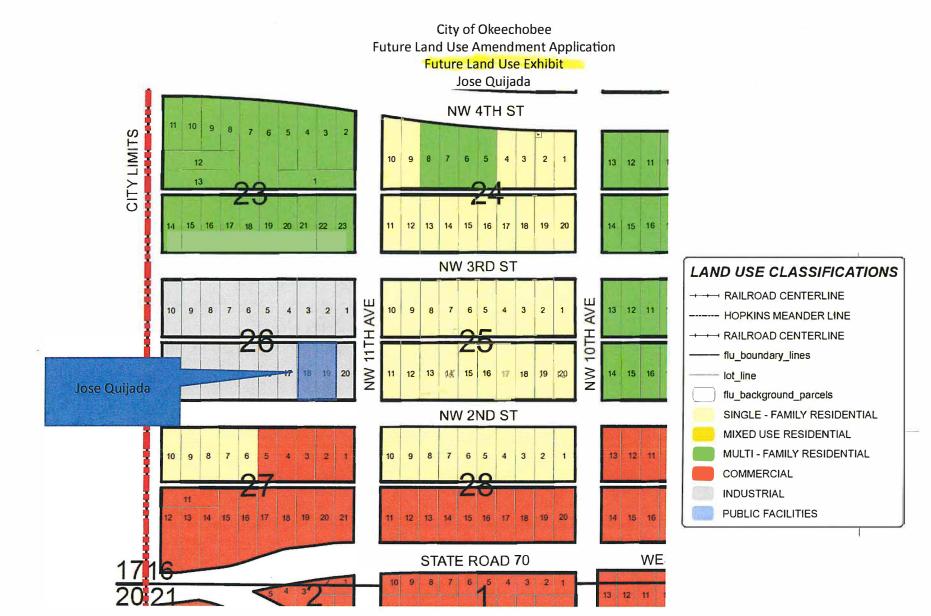

ow patterns;
- Raised storm inlets in grassed swales;
- Utilize stormwater retention where feasible; and
- Street cleaning and general site maintenance.

### Parks and Recreation

This is a commercial request with no park requirement.

### Hurricane Preparedness

This project is located outside any project storm surge areas within the City of Okeechobee. The current Florida Building Code requires impact windows and doors, if the residents desire to remain in the units, but management will encourage them to leave.

4

### **Miscellaneous Data**

### Parcel Control Numbers Subject to this Application

3-16-37-35-0160-00260-0170 and 3-16-37-35-0160-00260-0180

### Legal Description

Please refer to the attached legal and sketches that comprise this application for future land use amendment.



City of Okeechobee Future Land Use Amendment Land Use Exhibit Jose Quijada



## City of Okeechobee Future Land Use Amendment Application



RESIDENTIAL SINGLE FAMILIAONE

RESIDENTIAL SINGLE FAMILY-TWO

## Сіту оf Океесновее 55 SE 3<sup>rd</sup> Avenue Океесновее, FL 34974 Tele: 863-763-3372 Fax: 863-763-1686

| LAND USE POWER OF ATTORNEY                                                                                                                                                                                      |                                                                                                                       |