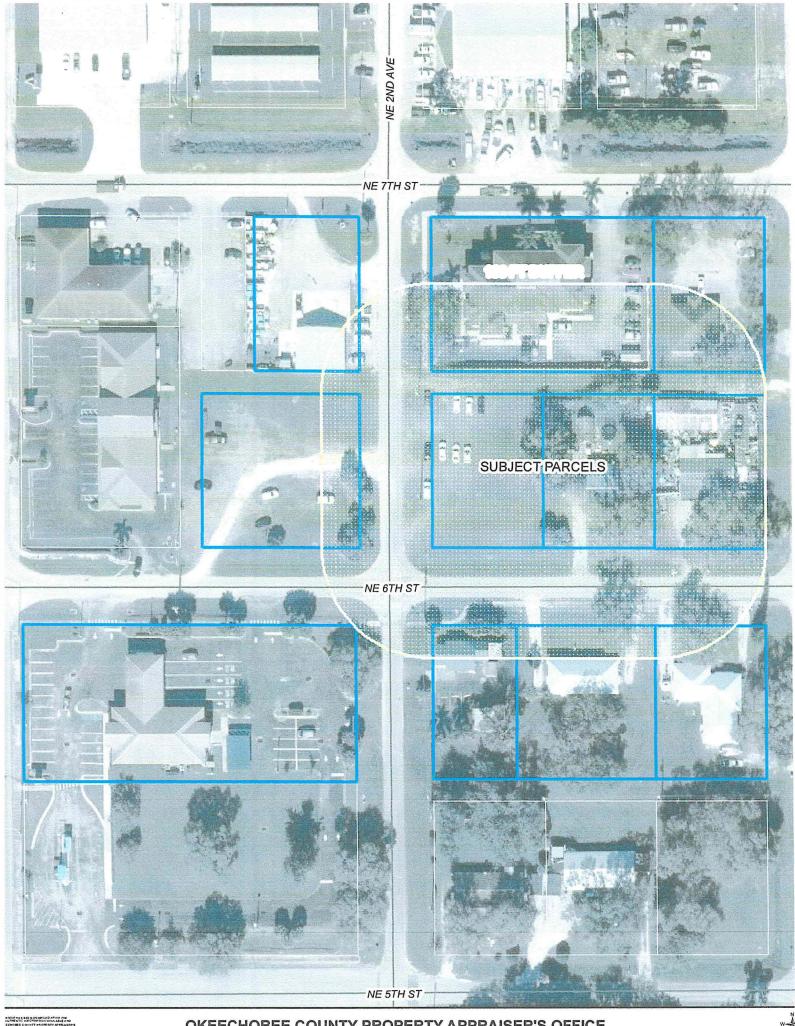

70 | VILLEDA BAUDILIO                      | 201 NE 5TH ST            |                        | OKEECHOBEE         | FL    | 34972-2605 |
| 3-15-37-35-0010-00890-0090 | II PARTNERS INC                       | P O BOX 2293             |                        | OKEECHOBEE         | FL    | 34973-2293 |
| 3-15-37-35-0010-00890-0110 | BUDGET HOMES LLC                      | 7416-A SW 48TH ST        |                        | MIAMI              | FL    | 33155-4415 |
| 3-15-37-35-0010-00900-0010 | TAMAL PROPERTIES LLC                  | 13516 MACHIAVELLI WAY    |                        | PALM BEACH GARDENS | FL    | 33418      |
| 3-15-37-35-0010-00900-0070 | TAMAL PROPERTIES LLC                  | 13516 MACHIAVELLI WAY    |                        | PALM BEACH GARDENS | FL    | 33418      |





City of Okeechobee

55 SE Third Avenue Okeechobee, FL Tele: 863-763-3372 Ext. 9824 Fax: 863-763-1686

Dear Property Owner:

July 6, 2022

The Planning Board will be considering Comprehensive Plan Small Scale Future Land Use Map Amendment Application No. 22-005-SSA to reclassify from Single Family Residential to Commercial, 0.32± acres located at 205 NE 6<sup>th</sup> Street. You are receiving this courtesy notice as a property owner within 300-FT of the location. You are invited to attend and be heard in person at the Public Hearing, held at City Hall, RM 200 on **Thursday, July 21, 2022, 6 PM**, or as soon thereafter as possible; or you may submit your questions, comments, or objections by 3 PM the day of the meeting by email: <u>pburnette@cityofokeechobee.com</u> or call the number a