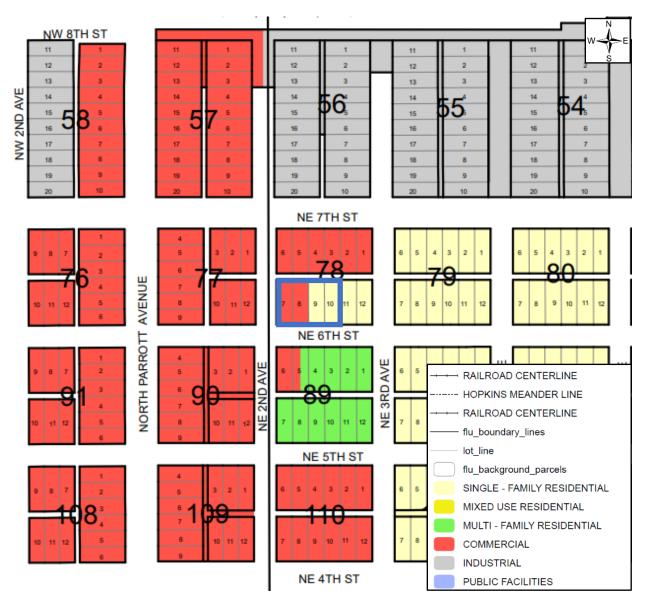

## **CITY OF OKEECHOBEE**

55 SE THIRD AVENUE OKEECHOBEE, FL 34974 AUGUST 16, 2022 5:00 PM LIST OF EXHIBITS *Mayor* Dowling R. Watford, Jr. *Council Members* Noel Chandler Monica Clark Bob Jarriel Bobby Keefe