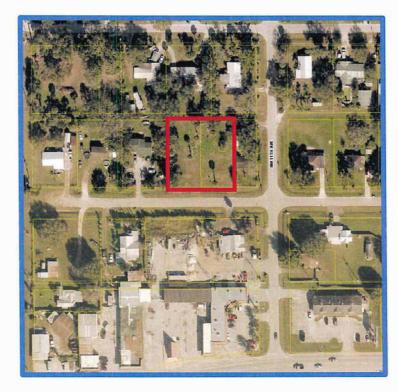

rcel, and the Application was advertised in the local newspaper.
     No Ex-Parte disclosures were offered.
  - 5. Motion by Board Member Jonassaint, seconded by Board Member McAuley to recommend approval to the City Council for Comprehensive Plan Small Scale FLUM Amendment Application No. 22-003-SSA, as presented in [Exhibit 1, which includes the findings as required for granting Applications per Code Section 70-340; and the Planning Consultant's analysis of the findings and recommendation for approval.] Motion Carried Unanimously. The recommendation will be forwarded to the City Council for consideration at a Public Hearing tentatively scheduled for August 16, 2022.

DRAFT July 21, 2022, Planning Board Meeting Page 1 of 3

## 22-003-SSA

## **Comprehensive Plan Amendment Staff Report**



Applicant | Brandon D. Tucker Address | 1104/1108 NW 2<sup>nd</sup> Street



Prepared for The City of Okeechobee

MORRIS

DEPEW

### General Information

Owner: Jose Quijada Applicant: Brandon D. Tucker Primary Contact: Brandon D. Tucker (863) 763-4010 Site Address: 1104/1108 NW 2<sup>nd</sup> Street Parcel Identification: 3-16-37-35-0160-00260-0180, 3-16-37-35-0160-00260-0170

Note: For the legal description of the project or other information relating this application, please refer to the application submittal package which is available by request at City Hall and is posted on the City's website prior to the advertised public meeting at: <u>https://www.cityofokeechobee.com/agendas.html</u>

### Future Land Use, Zoning, and Existing Use of Subject Property(s)

| Parcel #1: