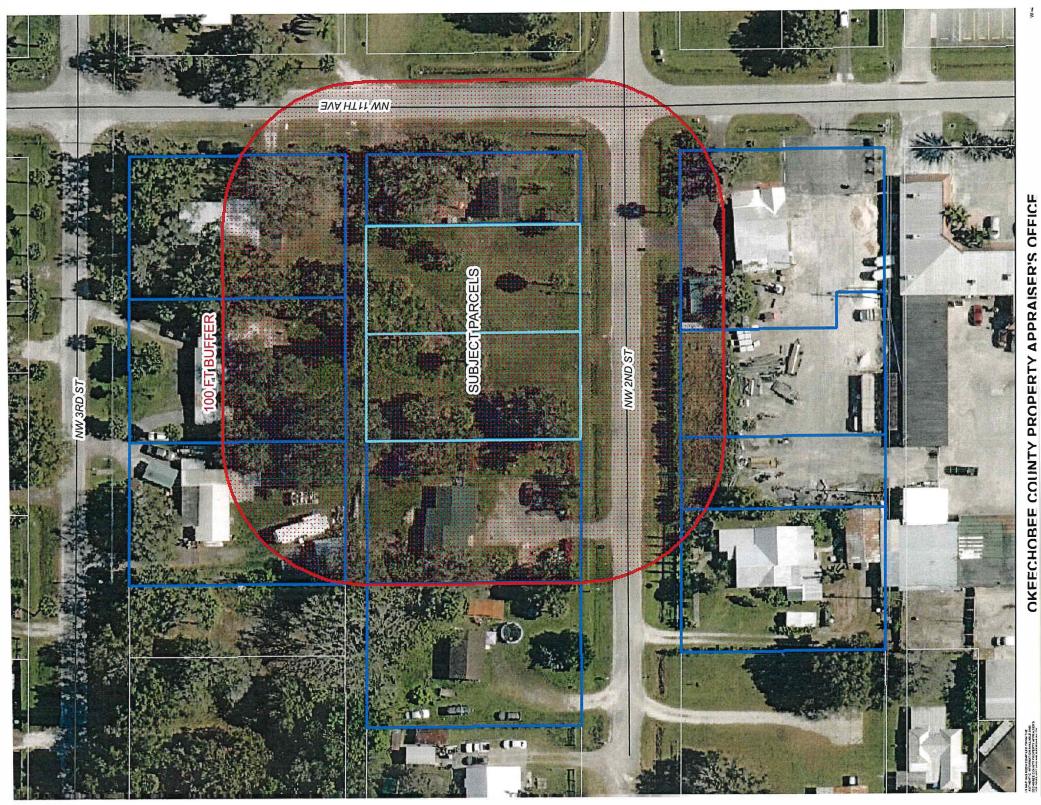

60-00270-0060 | ORDONEZ SACRAMENTO       | 1111 NW 2ND ST      | OKEECHOBEE   | FL    | 34972      |
| 3-16-37-35-0160-00270-0110 | WILLIAMS ROBERT A        | 1117 NW 2ND ST      | OKEECHOBEE   | FL    | 34972-2805 |
| 3-16-37-35-0160-00270-0140 | BIG LAKE-INVESTMENTS-INC | 101 NW 11TH AVE     | OKEECHÓBEE   | FL ,  | 34972      |
| 3-16-37-35-0160-00280-0060 | MURPHY HOLLY A           | 1019 NW 2ND ST      | OKEECHOBEE   | FL    | 34972-2803 |
| 3-16-37-35-0160-00280-009B | MURPHY ANDY              | PO BOX 1631         | OKEECHOBEE   | FL    | 34973      |
| 3-16-37-35-0160-00280-0110 | MCCORMICK BETTY L        | 122 SPENCE CREEK LN | MURFREESBORO | TN    | 37128-5378 |
|                            |                          |                     |              |       |            |







City of Okeechobee 55 SE Third Avenue Tele Okeechobee, FL Fax

Tele: 863-763-3372 Ext. 9824 Fax: 863-763-1686

Dear Property Owner:

July 6, 2022

The Planning Board will be considering Comprehensive Plan Small Scale Future Land Use Map Amendment Application No. 22-003-SSA to reclassify from Industrial to Multi-Family Residential, 0.52± acres located at 1104 and 1108 NW 2<sup>nd</sup> Street. You are receiving this courtesy notice as a property owner within 300-FT of the location. You are invited to attend and be heard in person at the Public Hearing, held at City Hall, RM 200 on **Thursday**, **July 21**, **2022**, **6** PM, or as soon thereafter as possible; or you may submit your questions, comments, or objections by 3 PM the day of the meeting by email: <u>pburnette@cityofokeechobe