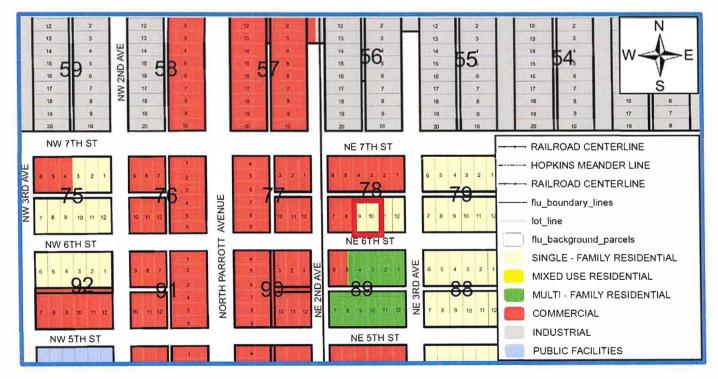

gered species on the subject parcel, though there is no environmental analysis provided to substantiate this claim.

The provided NFIP flood map identifies minimal flood risk associated with the subject parcel.

## Recommendation

Based on the materials provided by the applicant and the above analysis, we find that this request to change the future land use designation from residential single family to commercial is consistent with the City's Comprehensive Plan, reasonably compatible with adjacent uses, and is consistent with the surrounding pattern of land use. Therefore, we recommend approval of the Applicant's request.

Submitted by:

Ben Smith, AICP Director of Planning July 13, 2022

Okeechobee Planning Board Hearing July 21, 2022



## Supplemental Exhibits



## Current Zoning Map



Current Future Land Use Map





Aerial Identifying Existing Land Uses



| City of Okeechobee                                                 | Date:                    | -7-22        | Petition No.             | 22-005-SSA |
|--------------------------------------------------------------------|--------------------------|--------------|--------------------------|------------|
| <b>General Services Department</b>                                 | Fee Paid: 🔞 😤            | 50.00        | Jurisdiction:            | PB+CC.     |
| 55 S.E. 3rd Avenue, Room 101                                       | 1 <sup>st</sup> Hearing: | 7-21-22      | 2 <sup>nd</sup> Hearing: | 8-110-22   |
| Okeechobee, Florida 39974-2903<br>Phone: (863) 763-3372, ext. 9820 |                          | PB: 7/0+7/13 |