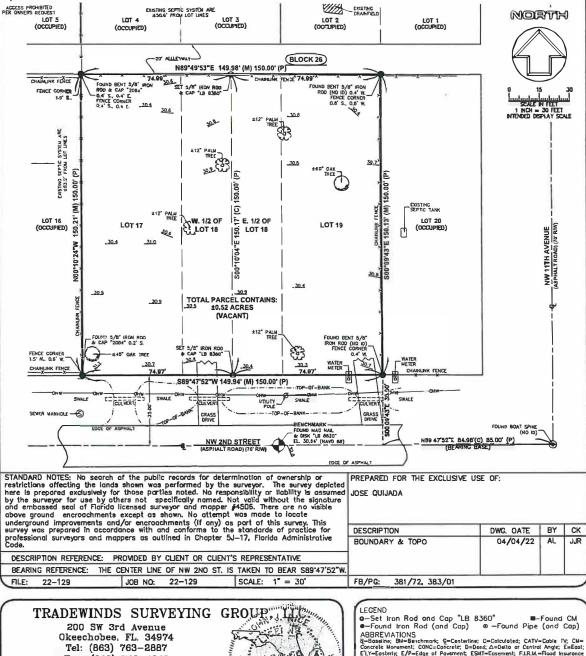

S. 9) DATE OF LAST FIELD SURVEY:03/21/22.

## SITE PLAN NOTES:

1) SUBJECT TO CLIENT AND PERMITTING AGENCY APPROVAL. 2) CONTRACTOR IS TO VERIFY SETBACKS AND LOCATION OF EXISTING UTILITIES.

3) HOUSE DIMENSIONS SHOWN MAY BE APPROXIMATE, REFER TO APPROVED BUILDING PLANS FOR CONSTRUCTION DIMENSIONS. 4) THE ELEVATIONS SHOWN ARE BASED ON THE NORTH AMERICAN VERTICAL DATUM OF 1988 (NAVD 1988). 5) PUBLIC WATER SUPPLY AND SEWER COLLECTION SERVICE ARE

AVAILABLE.

6) PER CITY OF OKEECHOBEE ORDINANCE NO. 90-168 PARAGRAPH 1, ALL PROPOSED RESIDENTIAL BUILDING PADS SHALL BE A MINIMUM OF 12" ABOVE THE CROWN OF ADJACENT ROAD.

#### DESCRIPTION:

LOT 17, 18, AND 19, BLOCK 26, NORTHWEST ADDITION TO OKEECHOBEE, ACCORDING TO THE PLAT THEREOF RECORDED IN PLAT BOOK 1, PAGE 25 OF THE OKEECHOBEE COUNTY, FLORIDA



0

STIP

01

SUA

15

19.0

●-Found Iron Rod (and Cap) ● -Found Iron Rod (and Cap) B-BaseKeinATIONS B-BaseKeinATIONS B-Baseline: BM-Banchmark; @-Catterline: C=CatValed: CATV-Cable IV; CM-Concrete Norment; CONC-Concrete; D=Dedec: 2a-bailo or Central Ange; E=Easi; E'LY-Easterly; E/P=Edge of Povement; ESMT=Costement; F.IR.M.-Hood Insurance Rot May; ND-Erand; Piezhen Piez; R&GC)=Fon Rod (and D) Cap); LefA-Ci Lenghi; M-Messured; MH-Manchole: N=North; N'LY-Northerity; NVCO)=National Cocode Vertical (Bolinm) of 1323; N'LS=Not to Scole; CHM-Quenced Wite; R=Property Line; P=Plot; PC=Point of Curvolure; PCC=Point of Compound Curvature; PCP= RCD=Point Conce Peark; PCB-Point; RCD=Reithous; R/M=Rbh1-of-Woy; S=South; SUY=Southery; I=Tangent; [El:Telephane; Bite or Switch Bar; W=Wekt; WLY=Westerly; UTI