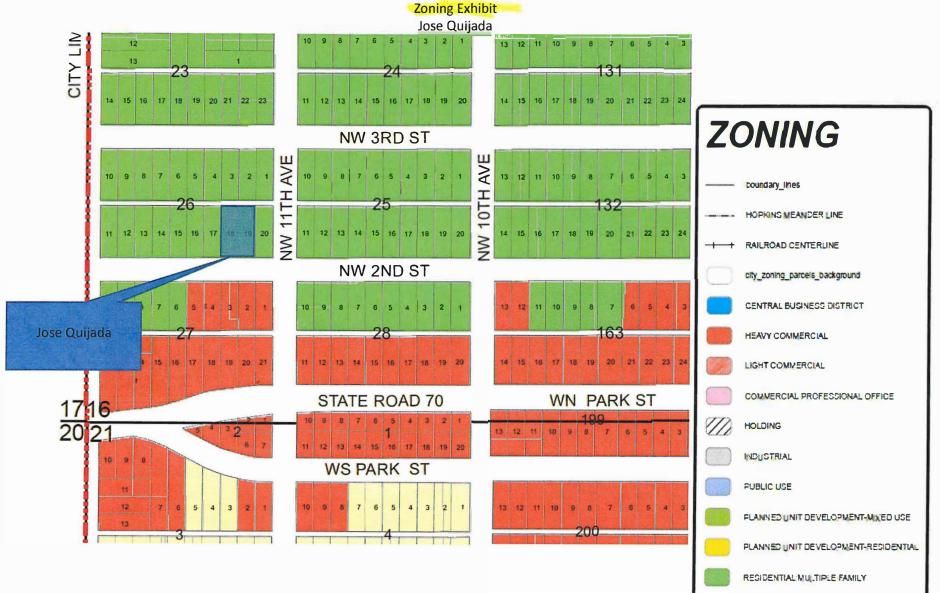

aintenance.

### Parks and Recreation

This is a commercial request with no park requirement.

### Hurricane Preparedness

This project is located outside any project storm surge areas within the City of Okeechobee. The current Florida Building Code requires impact windows and doors, if the residents desire to remain in the units, but management will encourage them to leave.

4

### **Miscellaneous Data**

### Parcel Control Numbers Subject to this Application

3-16-37-35-0160-00260-0170 and 3-16-37-35-0160-00260-0180

### Legal Description

Please refer to the attached legal and sketches that comprise this application for future land use amendment.



City of Okeechobee Future Land Use Amendment Land Use Exhibit Jose Quijada



## City of Okeechobee Future Land Use Amendment Application



RESIDENTIAL SINGLE FAMILIAONE

RESIDENTIAL SINGLE FAMILY-TWO

## Сіту оf Океесновее 55 SE 3<sup>rd</sup> Avenue Океесновее, FL 34974 Tele: 863-763-3372 Fax: 863-763-1686

| LAND USE POWER OF ATTORNEY                                                                                                                                                                                      |                                                                                                                       |