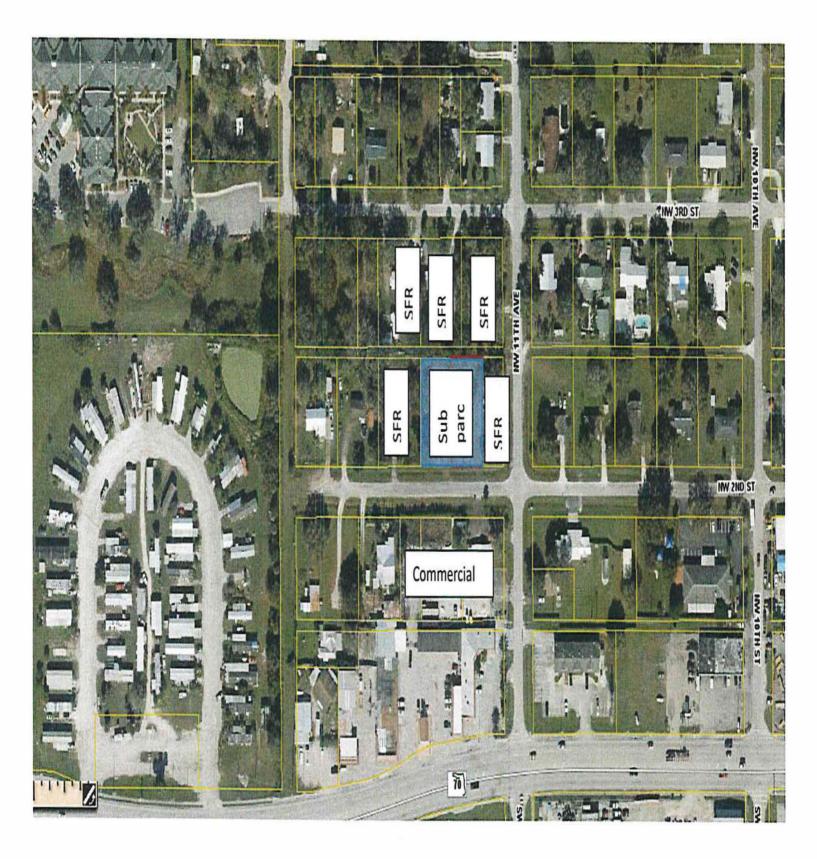

ention where feasible; and
- Street cleaning and general site maintenance.

### Parks and Recreation

This is a commercial request with no park requirement.

### Hurricane Preparedness

This project is located outside any project storm surge areas within the City of Okeechobee. The current Florida Building Code requires impact windows and doors, if the residents desire to remain in the units, but management will encourage them to leave.

4

### **Miscellaneous Data**

### Parcel Control Numbers Subject to this Application

3-16-37-35-0160-00260-0170 and 3-16-37-35-0160-00260-0180

### Legal Description

Please refer to the attached legal and sketches that comprise this application for future land use amendment.



City of Okeechobee Future Land Use Amendment Land Use Exhibit Jose Quijada



## City of Okeechobee Future Land Use Amendment Application



RESIDENTIAL SINGLE FAMILIAONE

RESIDENTIAL SINGLE FAMILY-TWO

## Сіту оf Океесновее 55 SE 3<sup>rd</sup> Avenue Океесновее, FL 34974 Tele: 863-763-3372 Fax: 863-763-1686

| LAND USE POWER OF ATTORNEY                                                                                                                                                                                      |                                                                                                                       |