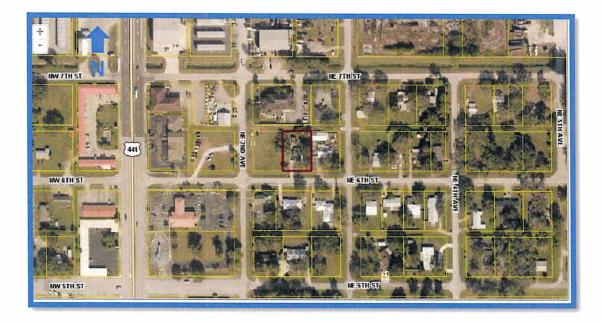

rtised in the local newspaper.
  - 5. No Ex-Parte disclosures were offered.
  - Motion by Board Member Jonassaint, seconded by Board Member Shaw to recommend approval to the City Council for Rezoning Petition No. 22-005-R as presented in [Exhibit 3, which includes the findings as required for granting Petitions per Code Section 70-340; and the Planning Consultant's analysis of the findings and recommendation for approval]. Motion Carried Unanimously. The recommendation will be forwarded to the City Council for consideration at Public Hearings tentatively scheduled for August 16, 2022, and September 6, 2022.

#### VICE CHAIRPERSON MCCOY CLOSED THE PULIC HEARING AT 6:28 P.M.

VI. CITY ADMINISTRATOR UPDATE Nothing at this time.

# 22-005-SSA

## **Comprehensive Plan Amendment Staff Report**



Applicant | 608 Okeechobee, LLC Address | 205 NE 6<sup>TH</sup> Street



Prepared for The City of Okeechobee

MORRIS

DEPEW

## General Information

Owner: 608 Okeechobee, LLC Applicant: 608 Okeechobee, LLC Primary Contact: Steven L. Dobbs (863)824-7644 Site Address: 205 NE 6TH Street Parcel Identification: 3-15-37-35-0010-00780-0090

Note: For the legal description of the project or other information relating this application, please refer to the application submittal package which is available by request at City Hall and is posted on the City's website prior to the advertised public meeting at: <u>https://www.cityofokeechobee.com/agendas.html</u>

## Future Land Use, Zoning, and Existing Use of Subject Property(s)

| Parcel #1:<br>3-15-37-35-0010-00780-0090 | Existing