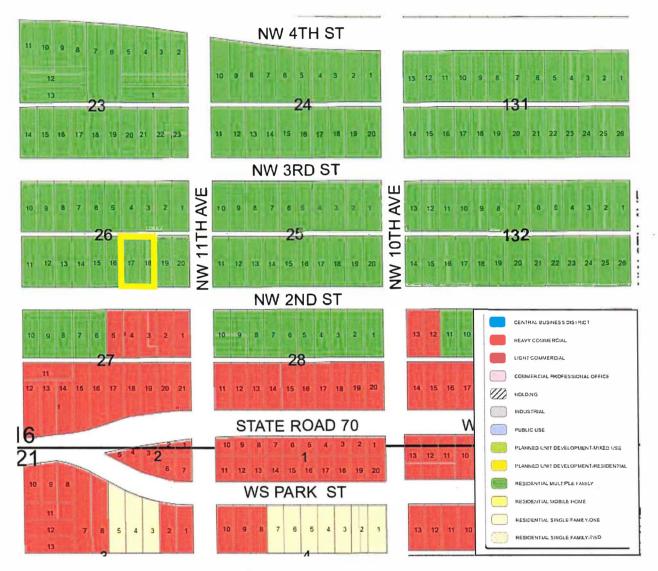

subject property falls within Zone X, which is an area of minimal flood hazard. The applicant provided a flood zone map which confirms the claim. Additionally, there are no wellfields within 1,000 feet of the parcel.

### Recommendation

Based on the materials provided by the applicant and the above analysis, we find that this request to change the future land use designation from Industrial to Residential Multifamily is consistent with the City's Comprehensive Plan, reasonably compatible with adjacent uses, and is consistent with the surrounding pattern of land use. Therefore, we recommend approval of the Applicant's request.

Submitted by:

Br Sp

Ben Smith, AICP Director of Planning July 13, 2022

Okeechobee Planning Board Hearing July 21, 2022



MORRIS DEPE

## Supplemental Exhibits



Current Zoning Map







Current Future Land Use Map





Aerial Identifying Surrounding Land Uses



| City of Okeechobee                                                 | Date: 5-11-23                 | Petition No. 22-003-SSA          |
|--------------------------------------------------------------------|-------------------------------|----------------------------------|
| General Services Department                                        | Fee Paid: 850:00              | Jurisdiction: Planning Bound +CC |
| 55 S.E. 3rd Avenue, Room 101                                       | 1st Hearing: 7-21-2022        | 2nd Hearing: B-16-82             |
| Okeechobee, Florida 39974-2903<br>Phone: (863) 763-3372, ext. 9820 | Publication Dates: PB: 7/68/3 |                                  |
| Fax