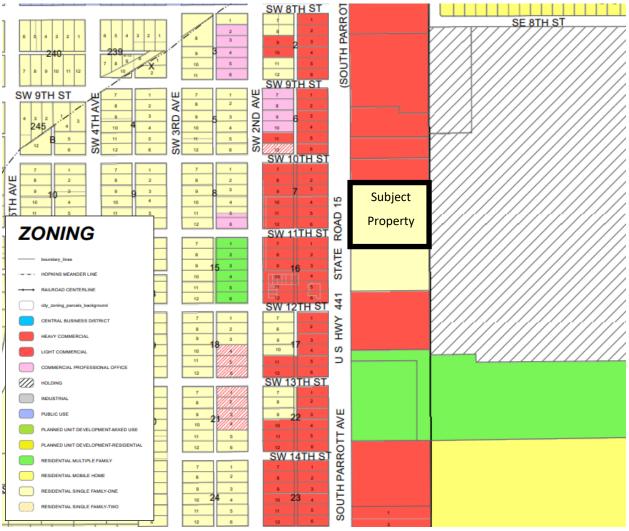

## **CITY OF OKEECHOBEE**

55 SE THIRD AVENUE OKEECHOBEE, FL 34974 AUGUST 16, 2022 5:00 PM LIST OF EXHIBITS *Mayor* Dowling R. Watford, Jr. *Council Members* Noel Chandler Monica Clark Bob Jarriel Bobby Keefe