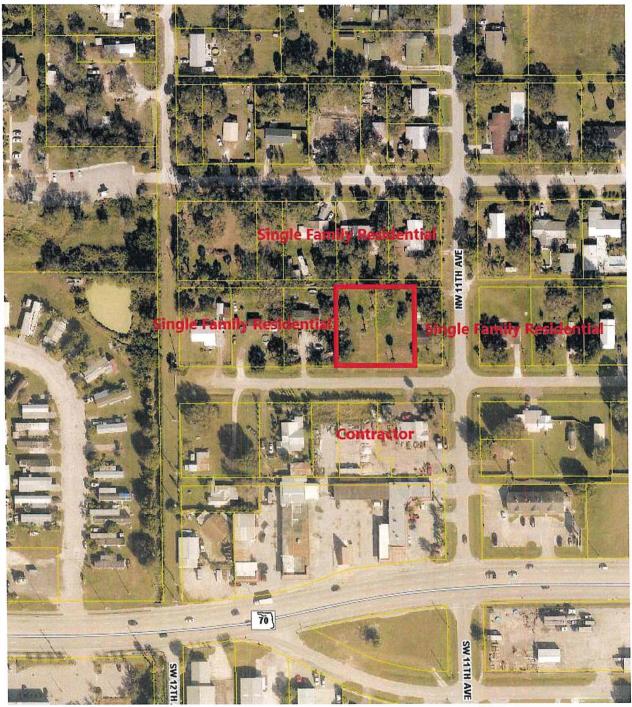

inimal flood hazard. The applicant provided a flood zone map which confirms the claim. Additionally, there are no wellfields within 1,000 feet of the parcel.

### Recommendation

Based on the materials provided by the applicant and the above analysis, we find that this request to change the future land use designation from Industrial to Residential Multifamily is consistent with the City's Comprehensive Plan, reasonably compatible with adjacent uses, and is consistent with the surrounding pattern of land use. Therefore, we recommend approval of the Applicant's request.

Submitted by:

Br Sp

Ben Smith, AICP Director of Planning July 13, 2022

Okeechobee Planning Board Hearing July 21, 2022



MORRIS DEPE

## Supplemental Exhibits



Current Zoning Map







Current Future Land Use Map





Aerial Identifying Surrounding Land Uses



| City of Okeechobee                                                 | Date: 5-11-23                 | Petition No. 22-003-SSA          |
|--------------------------------------------------------------------|-------------------------------|----------------------------------|
| General Services Department                                        | Fee Paid: 850:00              | Jurisdiction: Planning Bound +CC |
| 55 S.E. 3rd Avenue, Room 101                                       | 1st Hearing: 7-21-2022        | 2nd Hearing: B-16-82             |
| Okeechobee, Florida 39974-2903<br>Phone: (863) 763-3372, ext. 9820 | Publication Dates: PB: 7/68/3 |                                  |
| Fax: (863) 763-1686