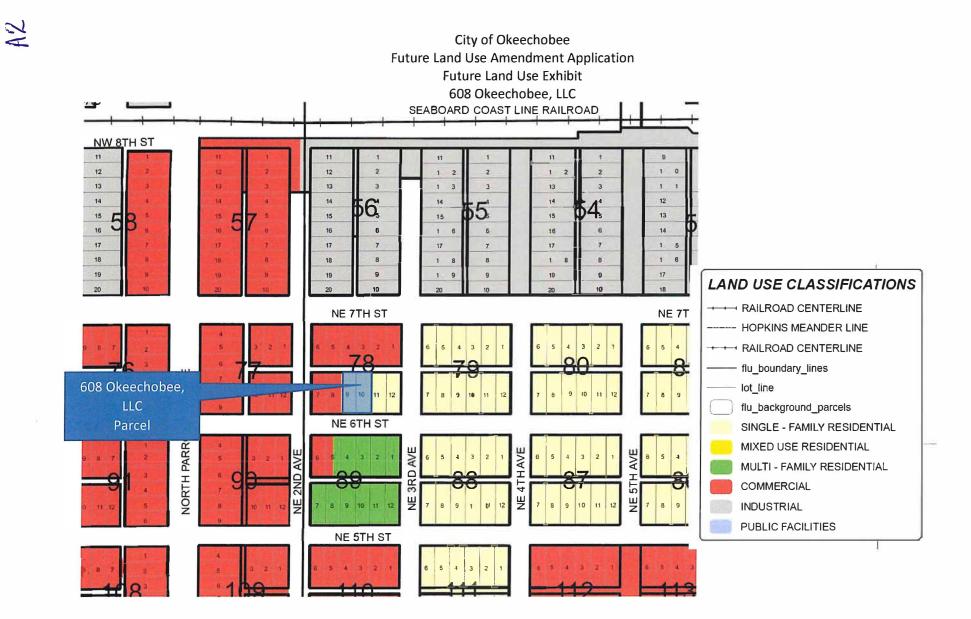

## **CITY OF OKEECHOBEE**

55 SE THIRD AVENUE OKEECHOBEE, FL 34974 AUGUST 16, 2022 5:00 PM LIST OF EXHIBITS *Mayor* Dowling R. Watford, Jr. *Council Members* Noel Chandler Monica Clark Bob Jarriel Bobby Keefe