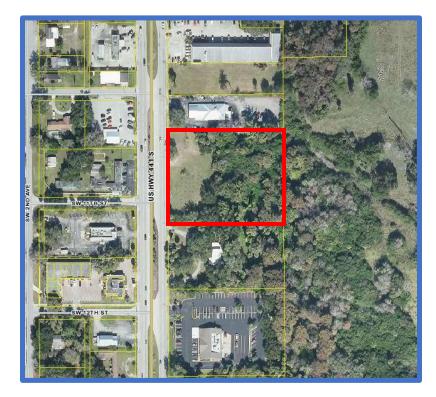

the City Council that was held on May 24, 2022, and would update them once information was received from the Central Florida Regional Planning Council. He gave a brief update on how the City Charter would be presented on the ballot.

**VII.** Chairperson Hoover adjourned the meeting at 6:31 P.M.

Submitted by:

Patty M. Burnette, Secretary

Please take notice and be advised that when a person decides to appeal any decision made by the Planning Board with respect to any matter considered at this proceeding, he/she may need to ensure that a verbatim record of the proceeding is made, which record includes the testimony and evidence upon which the appeal is to be based. General Services' media are for the sole purpose of backup for official records.

## 22-004-R

## **Rezoning Staff Report**



Applicant | Anita's Rental Properties Address | 1000 Block of the East Side of South Parrott Ave



Prepared for The City of Okeechobee

MORRIS

DEPEW

## **General Information**

Owner: Anita's Rental Properties Applicant: Anita's Rental Properties Primary Contact: Steven L. Dobbs (863)-634-0194 Site Address: 1000 Block of the East Side of South Parrott Ave Parcel Identification: 2-21-37-35-0A00-00045-0000

Note: For the legal description of the project or other information relating this application, please refer to the application submittal package which is available by request at City Hall and is posted on the City's website prior to the advertised public meeting at: <u>https://www.cityofokeechobee.com/agendas.html</u>

## Future Land Use, Zoning, and Existing Use of Subject Property