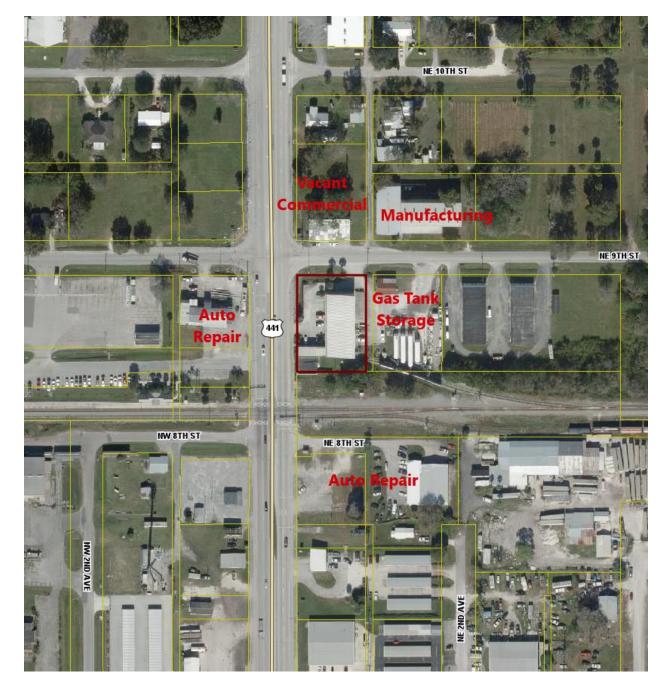

### (Description of requested land use change and reason for request)

Glades Gas Company of Okeechobee, Inc owns this parcel and in the past has developed it into a multi-unit building, however, with the FLU and zoning of industrial it limits who can rent the units. They have decided to change the zoning from Industrial to Heavy Commercial to be able to attract the permitted uses under the heavy commercial zoning. The parcel is in Block 49 of the City of Okeechobee, it is 0.65 acres of land between NE 9<sup>th</sup> Street to the north and the CSX railroad to the south and fronts on Parrott Avenue to the west. This property is located in Section 15, Township 37S, and Range 35E, with the property's parcel IDs 3-15-37-35-0010-00490-0110. It is currently located in the City of Okeechobee with a current zoning of Industrial.

 The proposed rezoning is not contrary to Comprehensive Plan requirements.
 yes & NO - the property was zoned industrial because of the propane tanks previously owned by Glades Gas Co.
 the proposed use for future use amendment change
 The proposed use being applied for is specifically authorized under the zoning district in the Land Development Regulations. yes,

- 3. The proposed use will not have an adverse effect on the public interest. will not change
- The proposed use is appropriate for the location proposed, is reasonably compatible with adjacent land uses, and is not contrary or detrimental to urbanizing land use patterns. US 441 adjacent to other commercial USES 4.
- 5. The proposed use will not adversely affect property values or living conditions or be a deterrent to the improvement or development of adjacent property. no