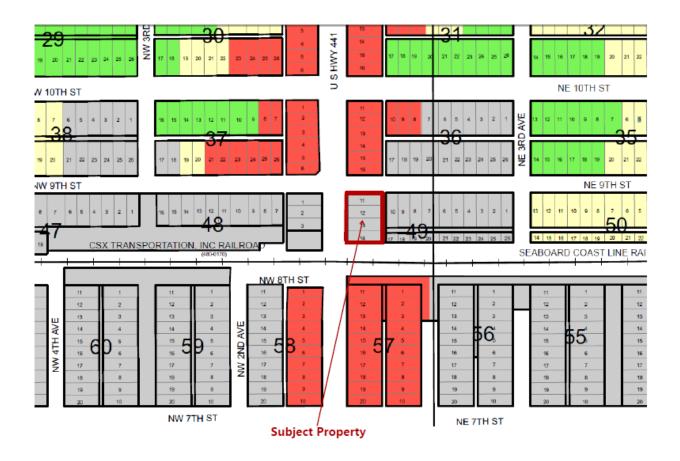

### (Description of requested land use change and reason for request)

Glades Gas Company of Okeechobee, Inc owns this parcel and in the past has developed it into a multi-unit building, however, with the FLU and zoning of industrial it limits who can rent the units. They have decided to change the zoning from Industrial to Heavy Commercial to be able to attract the permitted uses under the heavy commercial zoning. The parcel is in Block 49 of the City of Okeechobee, it is 0.65 acres of land between NE 9<sup>th</sup> Street to the north and the CSX railroad to the south and fronts on Parrott Avenue to the west. This property is located in Section 15, Township 37S, and Range 35E, with the property's parcel IDs 3-15-37-35-0010-00490-0110. It is currently located in the City of Okeechobee with a current zoning of Industrial.