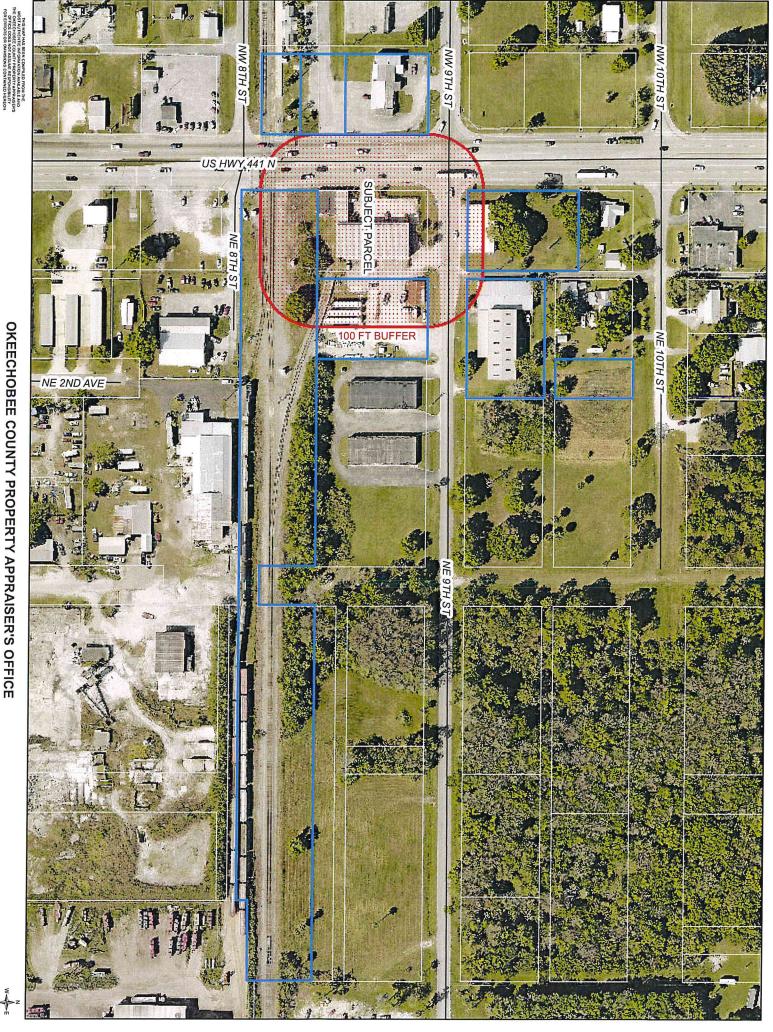

### (Description of requested land use change and reason for request)

Glades Gas Company of Okeechobee, Inc owns this parcel and in the past has developed it into a multi-unit building, however, with the FLU and zoning of industrial it limits who can rent the units. They have decided to change the zoning from Industrial to Heavy Commercial to be able to attract the permitted uses under the heavy commercial zoning. The parcel is in Block 49 of the City of Okeechobee, it is 0.65 acres of land between NE 9<sup>th</sup> Street to the north and the CSX railroad to the south and fronts on Parrott Avenue to the west. This property is located in Section 15, Township 37S, and Range 35E, with the property's parcel IDs 3-15-37-35-0010-00490-0110. It is currently located in the City of Okeechobee with a current zoning of Industrial.

The primary intent of rezoning this parcel is to amend the zoning classification to Heavy Commercial. The proposed zoning is compatible with adjacent lands at this location surrounded by Heavy Commercial and Industrial zoned lands.

# 1. The proposed change is not contrary to the Comprehensive Plan Requirements;

The proposed request in not contrary to the Comprehensive plan requirements. The 0.65 acres site is currently zoned Industrial, and the surrounding properties are zoned Commercial and Industrial making the zoning change compatible by having Heavy Commercial adjacent to highway 441N and enhancing the Commercial Corridor.

# 4. The proposed use is appropriate for the location proposed, is reasonably compatible with adjacent land uses and is not contrary or detrimental to urbanizing land use patterns:

The proposed use is appropriate for the location and will complement the City's initiative to solidify their Commercial Corridor along the major arterial corridors through the City.