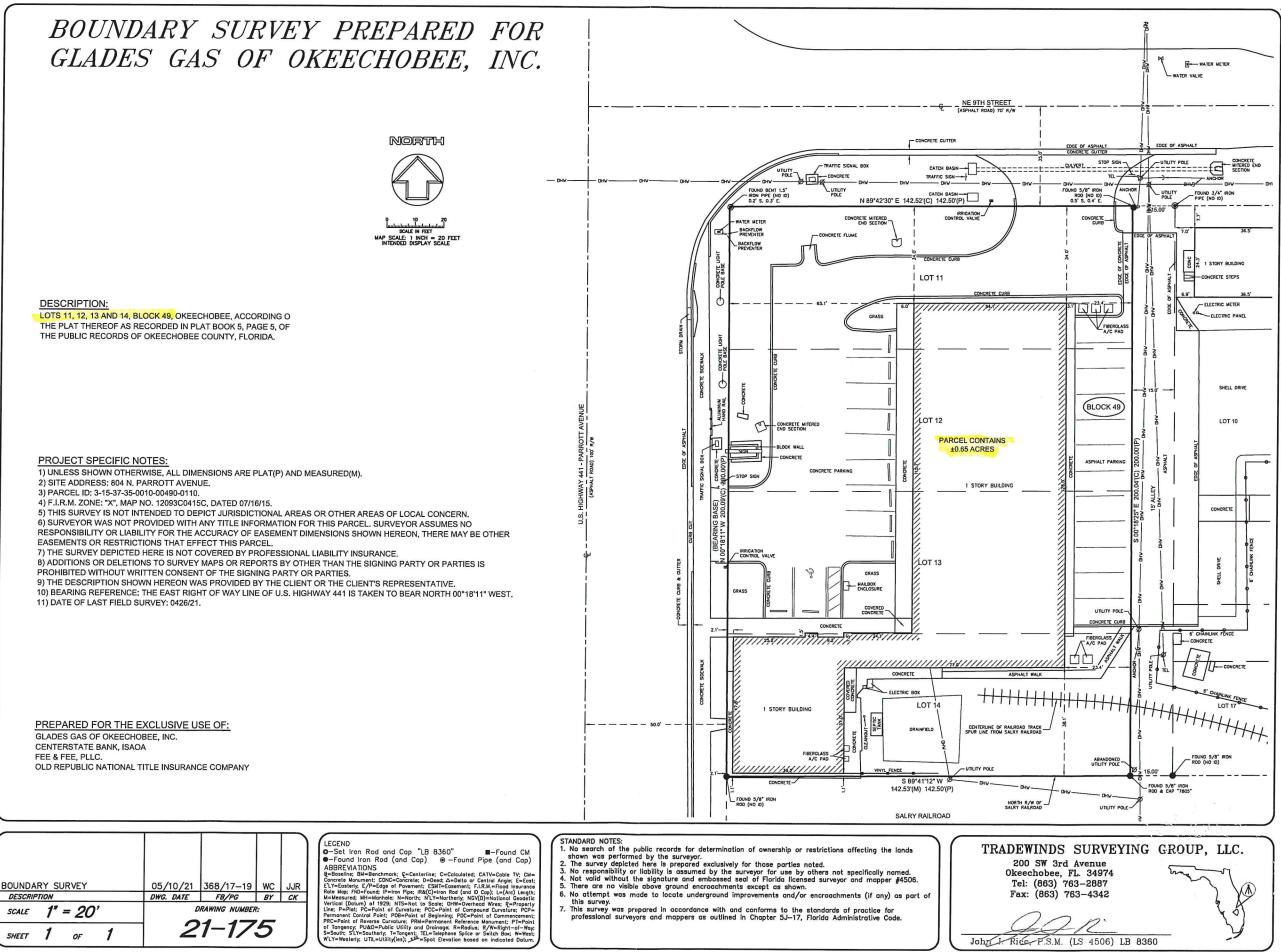

### (Description of requested land use change and reason for request)

Glades Gas Company of Okeechobee, Inc owns this parcel and in the past has developed it into a multi-unit building, however, with the FLU and zoning of industrial it limits who can rent the units. They have decided to change the zoning from Industrial to Heavy Commercial to be able to attract the permitted uses under the heavy commercial zoning. The parcel is in Block 49 of the City of Okeechobee, it is 0.65 acres of land between NE 9<sup>th</sup> Street to the north and the CSX railroad to the south and fronts on Parrott Avenue to the west. This property is located in Section 15, Township 37S, and Range 35E, with the property's parcel IDs 3-15-37-35-0010-00490-0110. It is currently located in the City of Okeechobee with a current zoning of Industrial.

This application requests the City to grant a change in zoning on this parcel from the existing Industrial to Heavy Commercial. The property can be accessed from the north and west.

Glades Gas Company of Okeechobee, Inc. requests that the Planning Board recommend to the City Council to grant the requested zoning amendment of this parcel of land to Heavy Commercial.

# 1. The proposed change is not contrary to the Comprehensive Plan Requirements;

The proposed request in not contrary to the Comprehensive plan requirements. The 0.65 acres site is currently zoned Industrial, and the surrounding properties are zoned Commercial and Industrial making the zoning change compatible by having Heavy Commercial adjacent to highway 441N and enhancing the Commercial Corridor.

# 4. The proposed use is appropriate for the location proposed, is reasonably compatible with adjacent land uses and is not contrary or detrimental to urbanizing land use patterns:

The proposed use is appropriate for the location and will complement the City's initiative to solidify their Commercial Corridor along the major arterial corridors through the City.