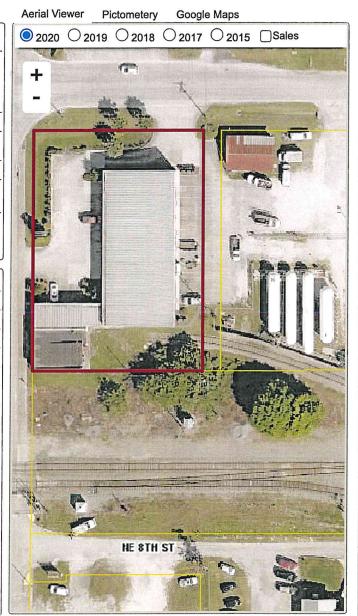

### (Description of requested land use change and reason for request)

Glades Gas Company of Okeechobee, Inc owns this parcel and in the past has developed it into a multi-unit building, however, with the FLU and zoning of industrial it limits who can rent the units. They have decided to change the zoning from Industrial to Heavy Commercial to be able to attract the permitted uses under the heavy commercial zoning. The parcel is in Block 49 of the City of Okeechobee, it is 0.65 acres of land between NE 9<sup>th</sup> Street to the north and the CSX railroad to the south and fronts on Parrott Avenue to the west. This property is located in Section 15, Township 37S, and Range 35E, with the property's parcel IDs 3-15-37-35-0010-00490-0110. It is currently located in the City of Okeechobee with a current zoning of Industrial.

# 6. The proposed use can be suitably buffered from surrounding uses, so as to reduce the impact of any nuisance or hazard to the neighborhood;

There are no changes to the existing property since it was developed in 2005 and accepted under the City's current land development regulations. As previously mentioned, this is to allow more uses in the existing building.