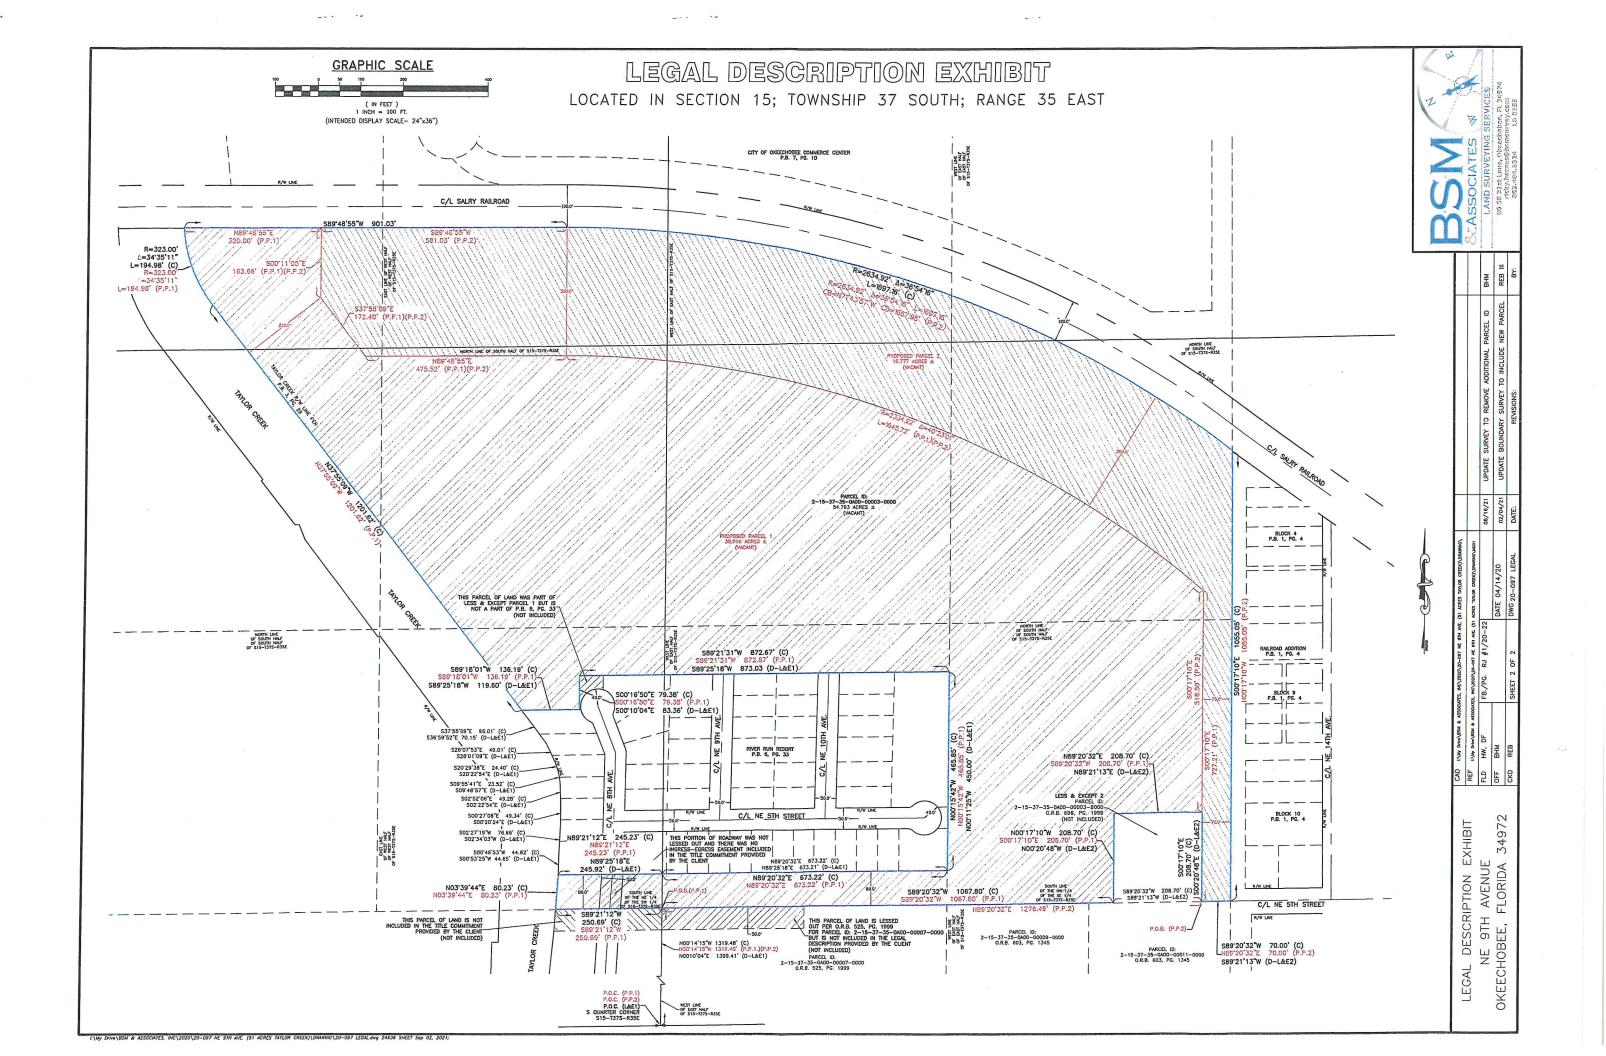

For the legal description of the project or other information regarding this application, please refer to the application submittal package which is available by request at City Hall and is posted on the City's website prior to the advertised public meeting at <a href="https://www.cityofokeechobee.com/agendas.html">https://www.cityofokeechobee.com/agendas.html</a>

### Request

The matter before the Local Planning Agency and City Council is a request to rezone a 54.8 acre parcel. The parcel is currently zoned Holding. The applicant's request is to change 16.8 acres to Heavy Commercial (CHV) and to change the remaining 38 acres to Residential Multiple Family (RMF). The applicant has submitted a concurrent request for a Future Land Use Map amendment to change the 16.8 acres to Commercial and the remaining 38 acres to Multifamily Residential.

## Future Land Use, Zoning and Existing Use

|                 | Existing                  | Proposed                                 |
|-----------------|---------------------------|------------------------------------------|
| Future Land Use | Single Family Residential | Commercial                               |
| Zoning          | Holding                   | Heavy Commercial                         |
| Use of Property | Vacant                    | Storage Facility and Multifamily Housing |
| Acreage         | 54.793 acres              | 54.793 acres                             |