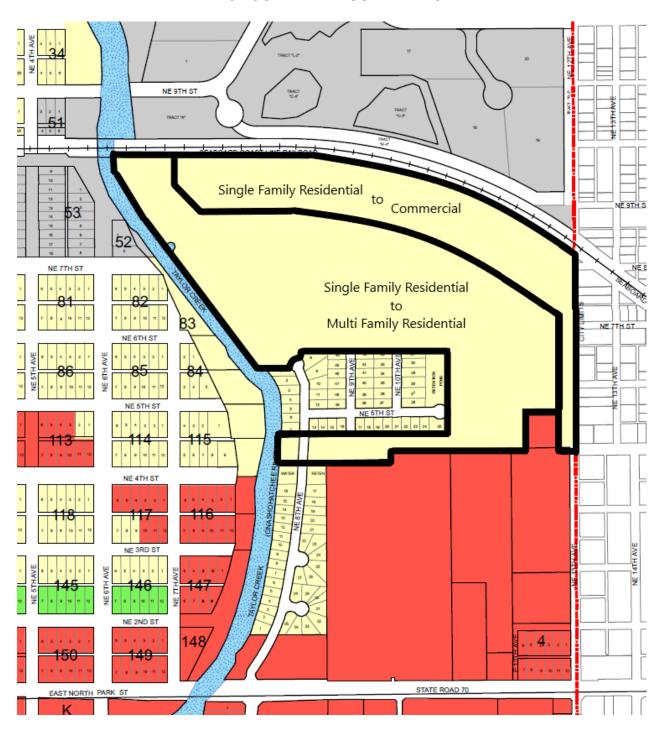

### ZONING SUBJECT SITE AND ENVIRONS

## Future Land Use, Zoning and Existing Use

|                 | Existing                  | Proposed                                 |
|-----------------|---------------------------|------------------------------------------|
| Future Land Use | Single Family Residential | Commercial                               |
| Zoning          | Holding                   | Heavy Commercial                         |
| Use of Property | Vacant                    | Storage Facility and Multifamily Housing |
| Acreage         | 54.793 acres              | 54.793 acres                             |

### Future Land Use, Zoning, and Existing Use on Surrounding Properties

|       | Future Land Use | Industrial                                    |
|-------|-----------------|-----------------------------------------------|
| North | Zoning          | Industrial                                    |
|       | Existing Use    | Vacant                                        |
|       | Future Land Use | Okeechobee County Urban Residential Mixed Use |
| East  | Zoning          | Okeechobee County Residential Mixed           |
|       | Existing Use    | Residential, Commercial and Vacant            |
|       | Future Land Use | Single Family Residential and Commercial      |
| South | Zoning          | Residential Mobile Home and Heavy Commercial  |
|       | Existing Use    | Mobile Homes and Vacant                       |
|       | Future Land Use | Industrial and Single Family Residential      |
| West  | Zoning          | Industrial and Residential Single Family      |
|       | Existing Use    | Residential and Vacant                        |