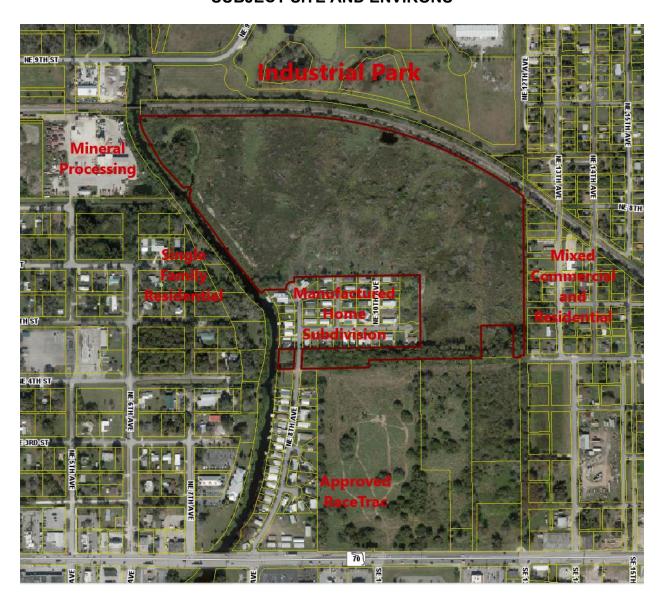

### Future Land Use, Zoning, and Existing Use on Surrounding Properties

|       | Future Land Use | Industrial                                    |
|-------|-----------------|-----------------------------------------------|
| North | Zoning          | Industrial                                    |
|       | Existing Use    | Vacant                                        |
|       | Future Land Use | Okeechobee County Urban Residential Mixed Use |
| East  | Zoning          | Okeechobee County Residential Mixed           |
|       | Existing Use    | Residential, Commercial and Vacant            |
|       | Future Land Use | Single Family Residential and Commercial      |
| South | Zoning          | Residential Mobile Home and Heavy Commercial  |
|       | Existing Use    | Mobile Homes and Vacant                       |
|       | Future Land Use | Industrial and Single Family Residential      |
| West  | Zoning          | Industrial and Residential Single Family      |
|       | Existing Use    | Residential and Vacant                        |

# AERIAL SUBJECT SITE AND ENVIRONS

|     | y of Okeechobee                                                       | Date: 9-7-21 3:29PM Petition No. 21-001-R                             |
|-----|-----------------------------------------------------------------------|-----------------------------------------------------------------------|
| Ger | neral Services Department                                             | Fee Paid: Jurisdiction: Patce                                         |
|     | S.E. 3 <sup>rd</sup> Avenue, Room 101<br>eechobee, Florida 34974-2903 | 1 <sup>st</sup> Hearing: 10-21-21 2 <sup>nd</sup> Hearing:            |
|     | one: (863) 763-3372, ext. 9820                                        | Publication Dates:                                                    |
|     | x: (863) 763-1686                                                     | Notices Mailed: 10/6/21                                               |
|     |                                                                       | one, Special Exception and Variance APPLICANT INFORMATION             |
| 1   | Name of property owner(s): Blue                                       | Spring Holding, LLC                                                   |
| 2   | Owner mailing address: 10860 S                                        | W 25th Street, Davie, FL 33324                                        |
| 3   | Name of applicant(s) if other than                                    | owner                                                                 |
| 4   | Applicant mailing address:                                            |                                                                       |
|     | E-mail address: gad4545@gmai                                          | l.com                                                                 |
| 5   | Name of contact person (state rela                                    | ationship):Steven L. Dobbs - Consultant                               |
| 6   | Contact person daytime phone(s):                                      | 863-824-7644                                                          |
|     |                                                                       | PROPERTY INFORMATION                                                  |
|     | Property address/directions to prop                                   | perty: 500 block of NE 9th Avenue, Okeechobee FL 34972:               |
| 7   | from the intersection of SR70 ar                                      | nd NE 8th Avenue, headed north, proceed to the end of the cul         |
|     | de sac and the property is north                                      |                                                                       |
| 8   | Describe current use of property:                                     | Agricultural                                                          |
| ō   |                                                                       |                                                                       |
|     |                                                                       |                                                                       |
|     | Describe improvements on propert                                      | y (number/type buildings, dwelling units, occupied or vacant, etc.    |
| _   | Vacant                                                                |                                                                       |
| 9   |                                                                       |                                                                       |
|     | Source of potable water: OUA                                          | Method of sewage disposal: OUA                                        |
| 10  | Approx. acreage: 54.793                                               | Is property in a platted subdivision? No                              |
|     |                                                                       | s or was in violation of a city or county ordinance? If so, describe: |
| 11  | There was a code violation for o                                      | cleared vegetation, but that has been resolved.                       |
| 11  |                                                                       |                                                                       |
|     |                                                                       |                                                                       |
| 12  | Is a pending sale of the property su                                  | bject to this application being granted? No                           |
|     | Describe uses on adjoining propert North: Industrial                  |                                                                       |
| 13  |                                                                       | East: Single Family Residential                                       |
|     | South: Commercial/Trailer Park                                        | West: Single Family                                                   |
| 14  | Existing zoning: Holding                                              | Future Land Use classification: Single Family                         |
| 4 5 | Have there been any prior rezoning                                    | , special exception, variance, or site plan approvals on the          |
| 15  | property? (X) No ()Yes. If y                                          | es provide date, petition number and nature of approval.              |
| 16  | Request is for: (X ) Rezone (                                         | ) Special Exception ( ) Variance                                      |
|     | Parcel Identification Number: 2-15-                                   |                                                                       |