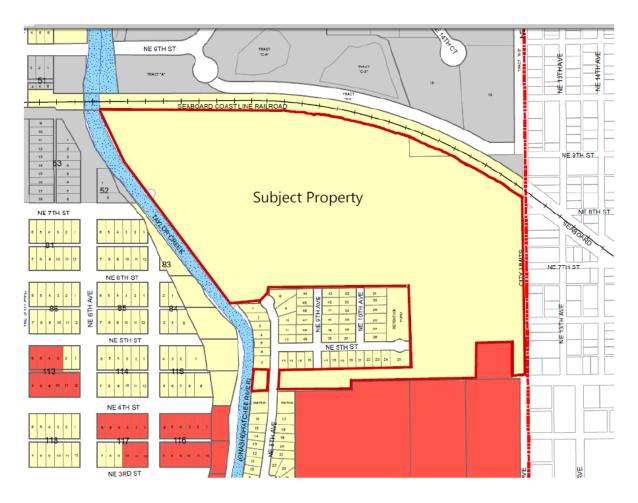

# FUTURE LAND USE SUBJECT SITE AND ENVIRONS

## Future Land Use, Zoning and Existing Use

|                 | Existing                  | Proposed                                 |
|-----------------|---------------------------|------------------------------------------|
| Future Land Use | Single Family Residential | Commercial                               |
| Zoning          | Holding                   | Heavy Commercial                         |
| Use of Property | Vacant                    | Storage Facility and Multifamily Housing |
| Acreage         | 54.793 acres              | 54.793 acres                             |

### Future Land Use, Zoning, and Existing Use on Surrounding Properties

|       | Future Land Use | Industrial                                    |
|-------|-----------------|-----------------------------------------------|
| North | Zoning          | Industrial                                    |
|       | Existing Use    | Vacant                                        |
|       | Future Land Use | Okeechobee County Urban Residential Mixed Use |
| East  | Zoning          | Okeechobee County Residential Mixed           |
|       | Existing Use    | Residential, Commercial and Vacant            |
|       | Future Land Use | Single Family Residential and Commercial      |
| South | Zoning          | Residential Mobile Home and Heavy Commercial  |
|       | Existing Use    | Mobile Homes and Vacant                       |
|       | Future Land Use | Industrial and Single Family Residential      |
| West  | Zoning          | Industrial and Residential Single Family      |
|       | Existing Use    | Residential and Vacant                        |