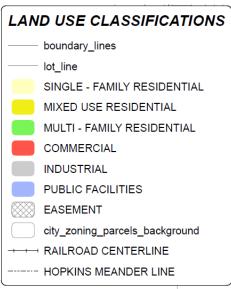

### PROPOSED LAND USE CHANGE

### Request

The matter before the Local Planning Agency and City Council is a request to rezone a 54.8 acre parcel. The parcel is currently zoned Holding. The applicant's request is to change 16.8 acres to Heavy Commercial (CHV) and to change the remaining 38 acres to Residential Multiple Family (RMF). The applicant has submitted a concurrent request for a Future Land Use Map amendment to change the 16.8 acres to Commercial and the remaining 38 acres to Multifamily Residential.

If approved for the Future Land Use Map amendment and this rezoning, the applicant has stated plans to construct a storage facility on the commercial portion and multifamily residential on the remaining area.