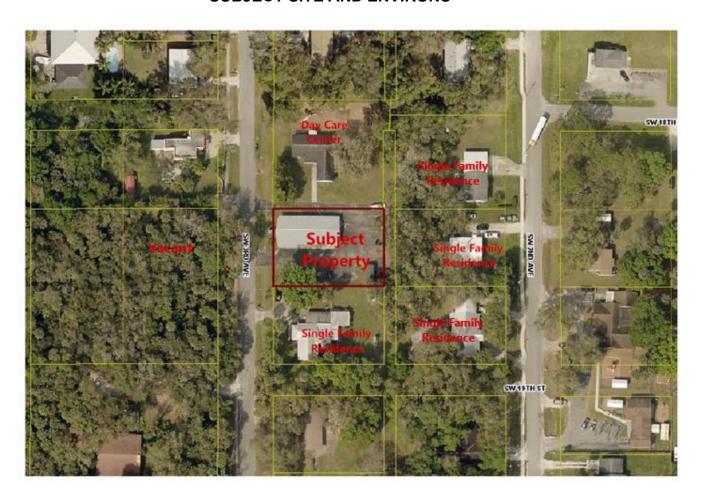

be confined to the subject parcel. No street parking for the church is permitted.
- 2. Place a limit the amount of seating that may be provided.
- 3. Require either fencing or landscape buffering including installation and maintenance of specific hedge species (e.g. clusia, cocoplum, simpson stopper, silver buttonwood, etc.) along perimeters to ensure screening.
- 4. Require removal of both sheds to create additional parking and eliminate those nonconformities.

Submitted by:

Ben Smith, AICP

Sr. Planner

August 7, 2021

Board of Adjustment Hearing: August 19, 2021

Attachments: Future Land Use Map

**Zoning Map** 

Aerial Photograph Showing Existing Land Uses



# FUTURE LAND USE SUBJECT SITE AND ENVIRONS





### ZONING SUBJECT SITE AND ENVIRONS





# AERIAL SUBJECT SITE AND ENVIRONS