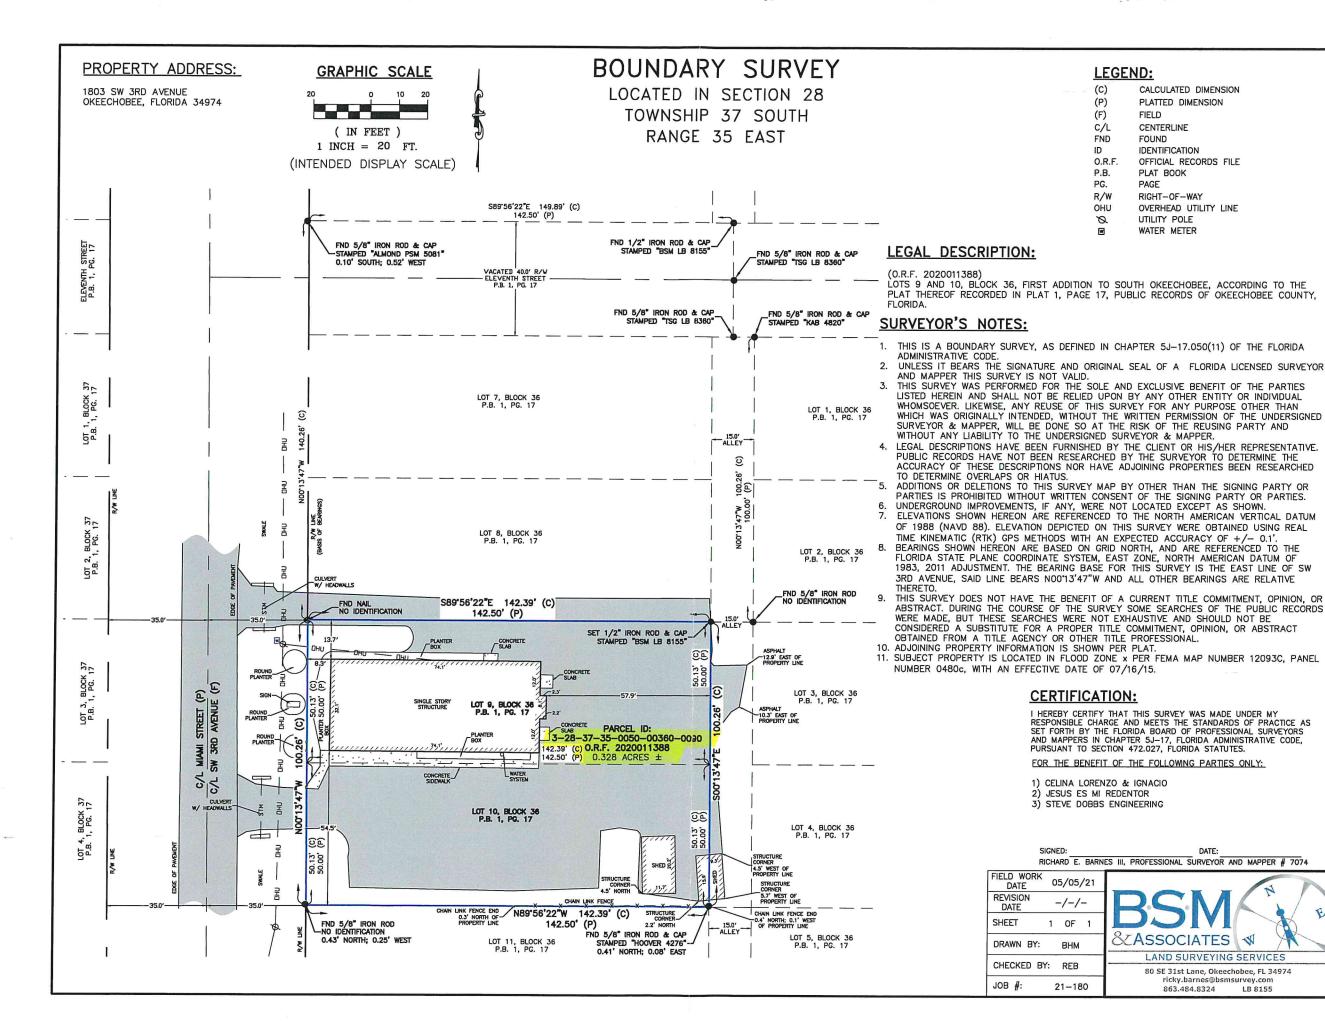

### Jesus Es Mi Redentor Legal Description

(O.R.F. 2020011388)

LOTS 9 & 10 BLOCK 36, FIRST ADDITION TO SOUTH OKEECHOBEE ACCORDING TO THE PLAT THEREOF RECORDED IN PLAT BOOK 1, PAGE 17, PUBLIC RECORDS OF OKEECHOBEE COUNTY, FLORIDA