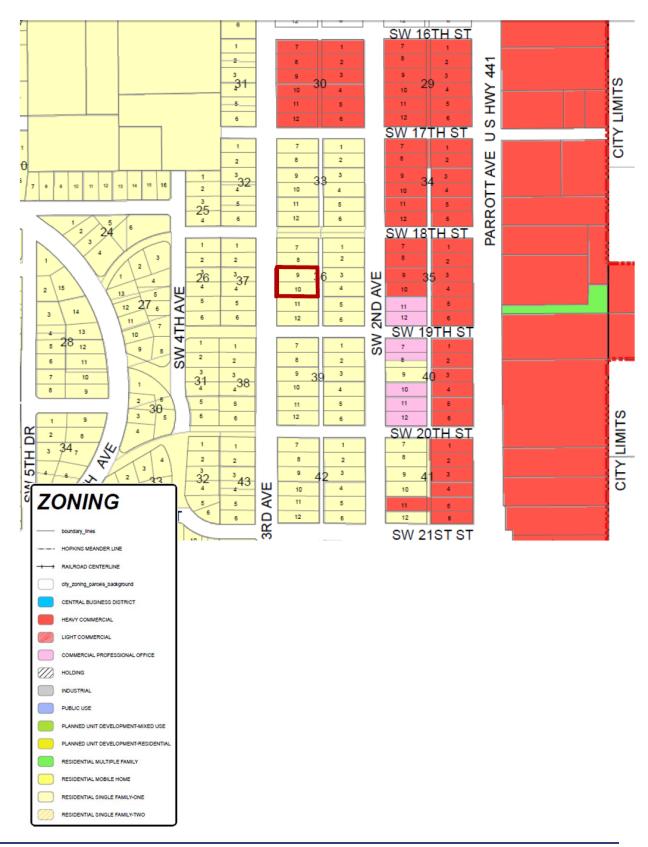

2. The use is specifically authorized as a special exception use in the zoning district.

According to the City of Okeechobee, Code of Ordinances Section 90-103 (5), House of Worship, on a lot less than five acres. The use is authorized.