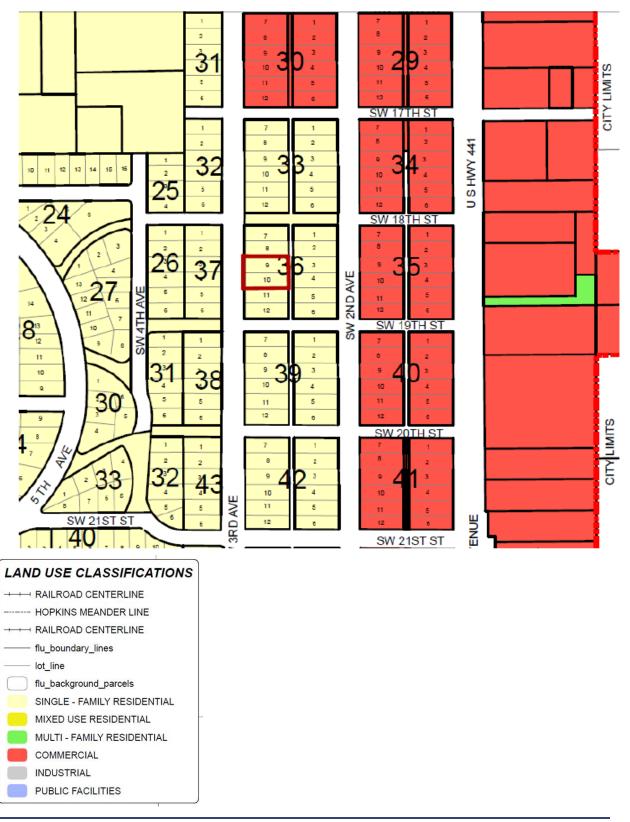

### Findings required for granting a special exception:

1. The use is not contrary to the Comprehensive Plan requirements.

This parcel is zoned Residential Single Family - 1 and has a Future Land Use of Residential Single Family and this special exception request is in the Single Family Residential – 1 Zoning Sec 90-103(5).