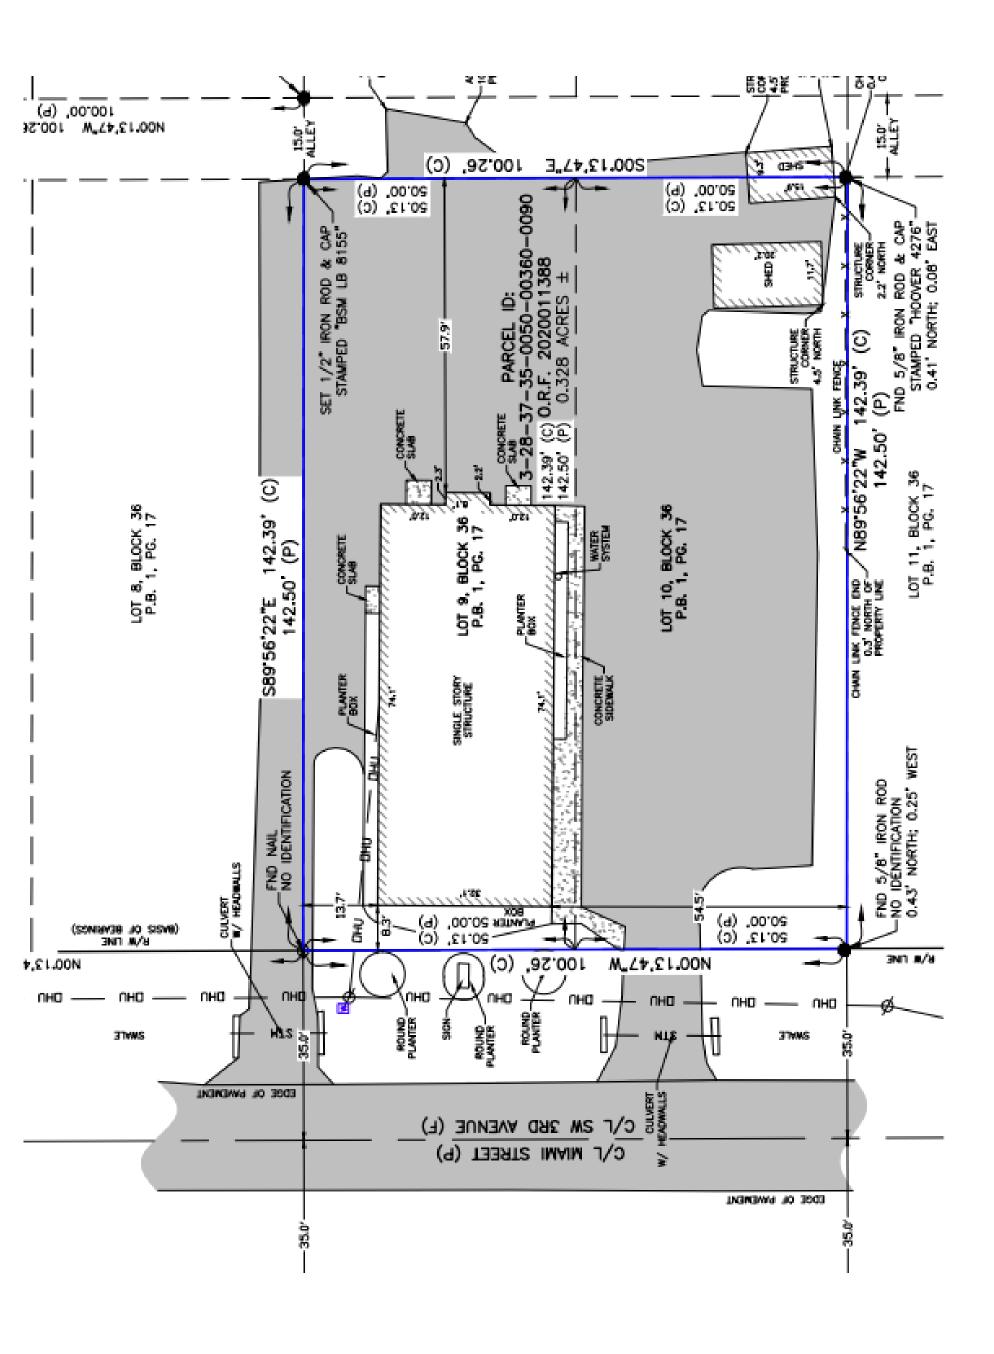

### Jesus Es Mi Redentor Legal Description

(O.R.F. 2020011388)

LOTS 9 & 10 BLOCK 36, FIRST ADDITION TO SOUTH OKEECHOBEE ACCORDING TO THE PLAT THEREOF RECORDED IN PLAT BOOK 1, PAGE 17, PUBLIC RECORDS OF OKEECHOBEE COUNTY, FLORIDA