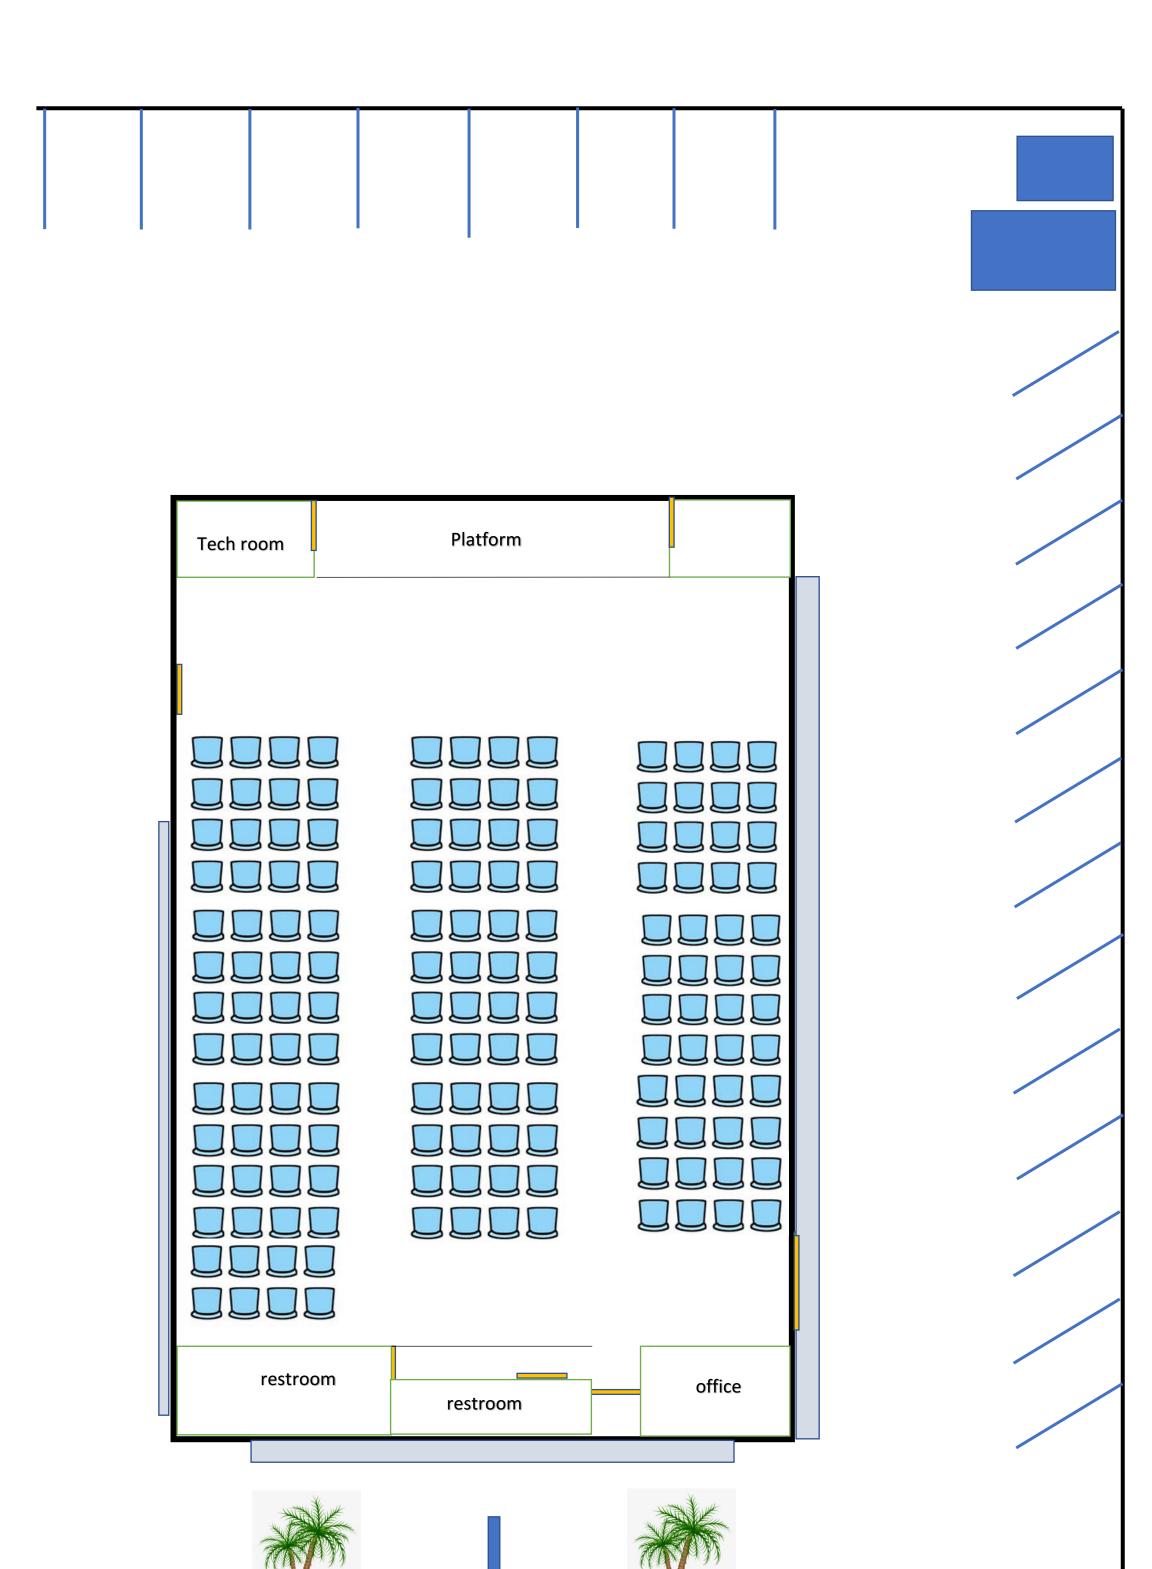

se structures or the amount of impervious area is proposed, then no variances will be necessary. However, this parcel does not meet the minimum lot area requirements of Section 90-105(a)(2) or the minimum lota area and width requirement of Section 90-696(2). If the Board of Adjustment ultimately decides to approve this special exception request, I will be recommending that the granting of a variance to the minimum lot requirements will also be necessary in order for a house of worship to allowed at this site.

If this is approved and the Board request the variance, the owner will see the required variance.

Should you have any questions or comments, please do not hesitate to call.

Sincerely,

**Steven L. Dobbs Engineering** 

Steven L. Dobbs, P. E.

President

CC: Celina Lorenzo

File





Project Name: Jesus Es Mi Redentor

Owner Name: Celina Lorenzo

Owner Address: 1651 SW 32nd Avenue, Okeechobee, FL 34974

Owner Phone: 772-828-5394

Engineer Name: Steven L. Dobbs Engineering, LLC

Engineer Address: 1062 Jakes Way, Okeechobee, FL 34974

Engineer Phone: 863-824-7644

Architect Name: N/A

Architect Address:

Architect Phone:

Planner Name: N/A

Planner Address: Planner Phone

Future Land Use: Single Family Residential Zoning: Single Family Residential

Min Lot Width: 75.0 ft
Proposed lot Width: 100.0 ft

Min Lot Size: 20,000.0 sf Proposed lot size: 14,250.0 sf

Project Size 14,250 SF

Total Dwelling Units: 0

Setbacks:

| Front | Req      | 25   |
|-------|----------|------|
|       | Provided | 0    |
| Side  | Req      | 20   |
|       | Provided | 0    |
| Side  | Req