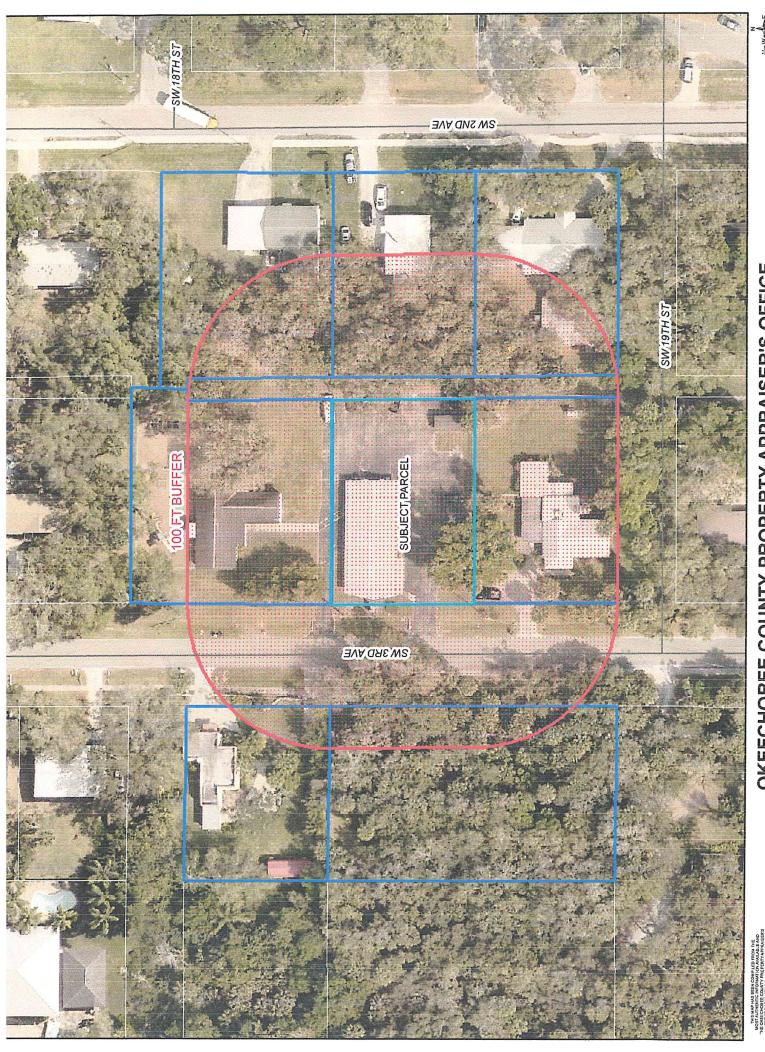

|



OKEECHOBEE COUNTY PROPERTY APPRAISER'S OFFICE

| Petition | No |
|----------|----|
|----------|----|

# Affidavit Attesting to the Completeness and Accuracy of the List of Surrounding Property Owners

| I hereby certify under the penalty of law or the revocation of the requested approval sought that to the best of my      |
|--------------------------------------------------------------------------------------------------------------------------|
| knowledge and belief, the attached list constitutes the complete and accurate list of the property owners,               |
| addresses, and parcel identification numbers of all parcels and tracts within three hundred (300) feet not including     |
| intervening streets, alleys, or waterways, of the perimeter of the lands which are subjects of,