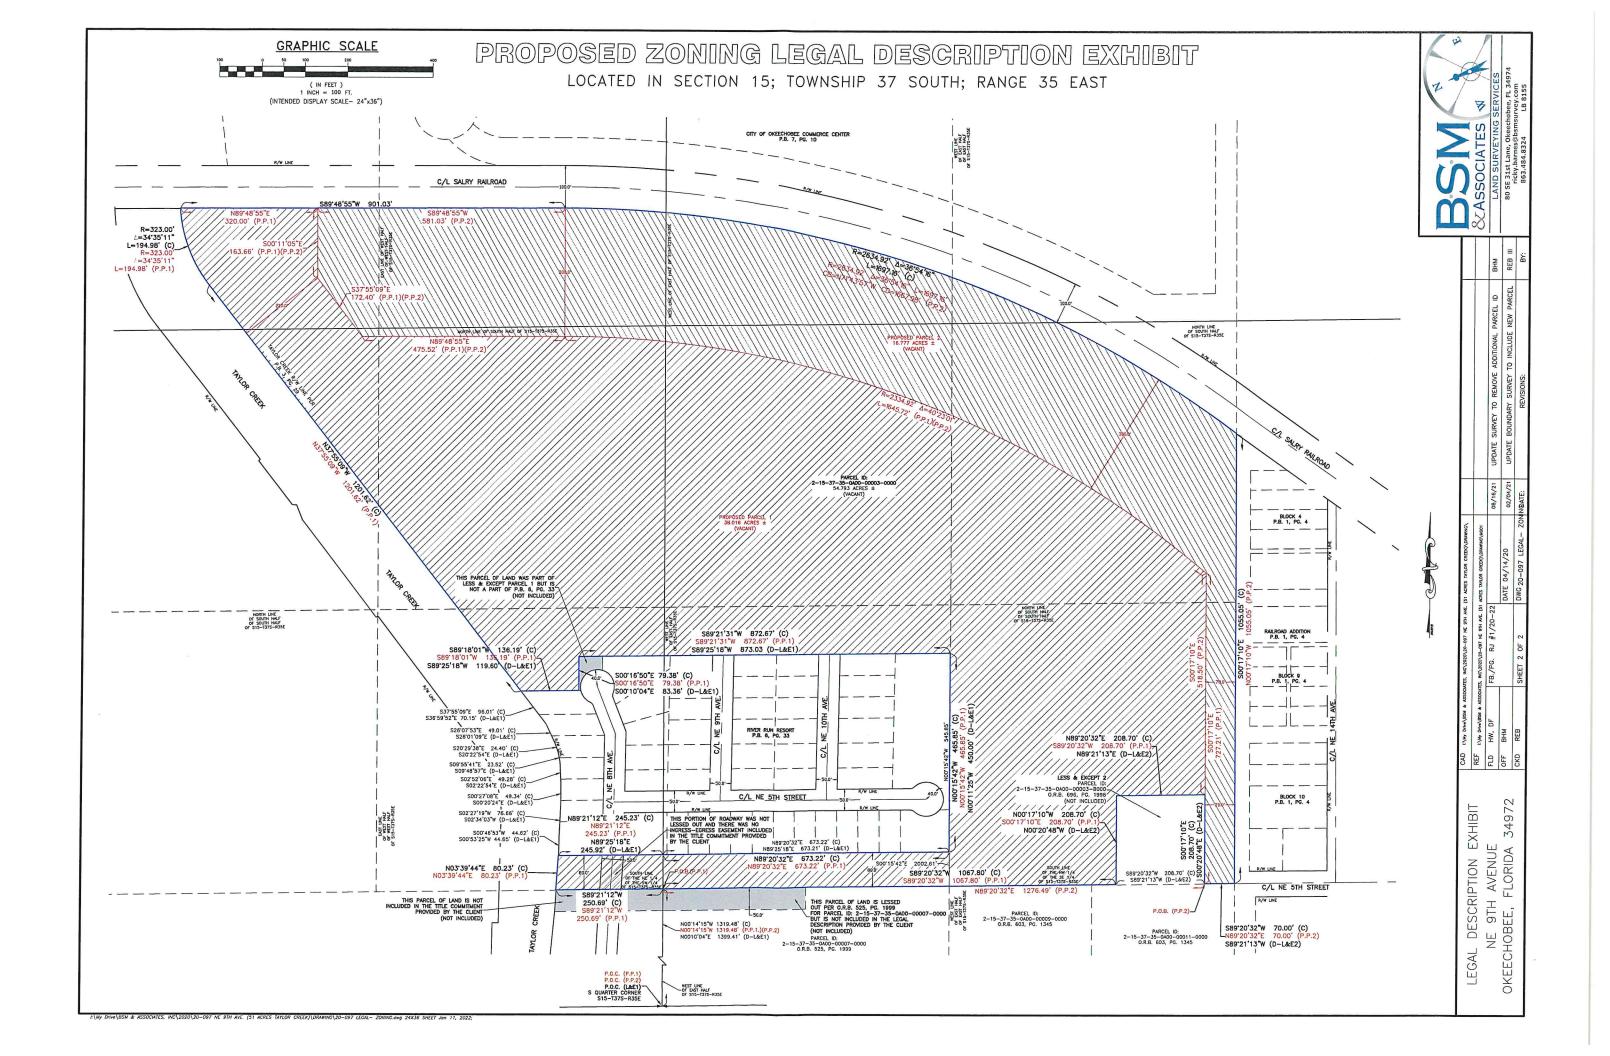

#### Request

The matter before the Local Planning Agency and City Council is a request to rezone a 54.793 acre parcel. The parcel is currently zoned Holding (53.101 acres) and Residential Mobile Home (1.692 acres). The applicant's request is to change 16.8 acres to Heavy Commercial (CHV) and to change the remaining 38 acres to Residential Multiple Family (RMF). The applicant has stated plans to construct a storage facility on the commercial portion and multifamily residential on the remaining area.

#### PROPOSED ZONING CHANGE