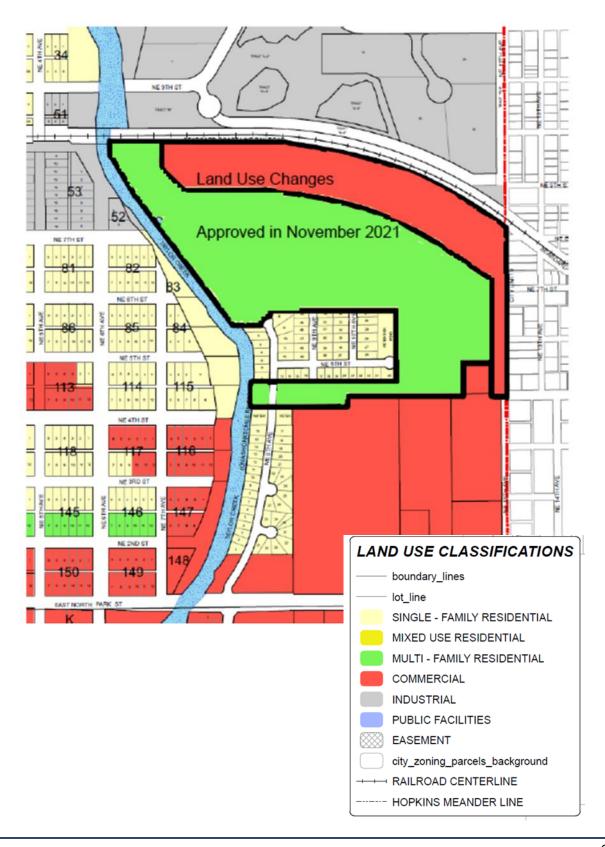

#### Request

The matter before the Local Planning Agency and City Council is a request to rezone a 54.793 acre parcel. The parcel is currently zoned Holding (53.101 acres) and Residential Mobile Home (1.692 acres). The applicant's request is to change 16.8 acres to Heavy Commercial (CHV) and to change the remaining 38 acres to Residential Multiple Family (RMF). The applicant has stated plans to construct a storage facility on the commercial portion and multifamily residential on the remaining area.

The City Council, in November 2021, approved a Future Land Use Map amendment to change 16.8 acres to Commercial and the remaining 38 acres to Multifamily Residential.

#### Future Land Use, Zoning and Existing Use

|                 | Existing                                | Proposed                                            |
|-----------------|-----------------------------------------|-----------------------------------------------------|
| Future Land Use | Commercial and Multi-Family Residential | Commercial and<br>Multi-Family Residential          |
| Zoning          | Holding and<br>Residential Mobile Home  | Heavy Commercial and<br>Residential Multiple Family |
| Use of Property | Vacant                                  | Multifamily Housing and Storage Facility            |
| Acreage         | 54.8 acres                              | 54.8 acres                                          |

## FUTURE LAND USE SUBJECT SITE AND ENVIRONS