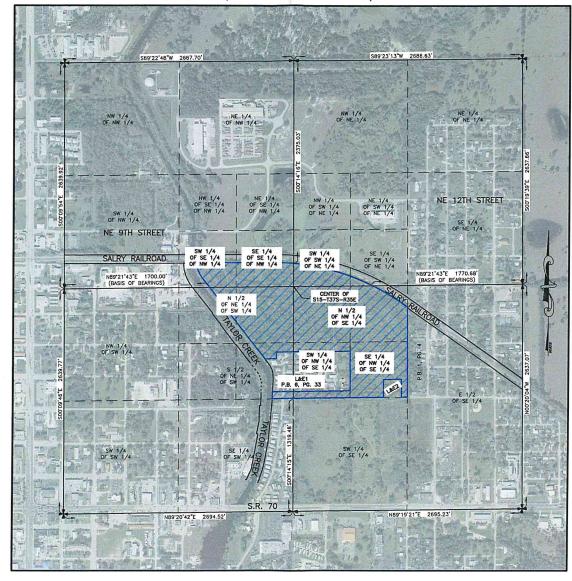

#### Request

The matter before the Local Planning Agency and City Council is a request to rezone a 54.793 acre parcel. The parcel is currently zoned Holding (53.101 acres) and Residential Mobile Home (1.692 acres). The applicant's request is to change 16.8 acres to Heavy Commercial (CHV) and to change the remaining 38 acres to Residential Multiple Family (RMF). The applicant has stated plans to construct a storage facility on the commercial portion and multifamily residential on the remaining area.

The City Council, in November 2021, approved a Future Land Use Map amendment to change 16.8 acres to Commercial and the remaining 38 acres to Multifamily Residential.

#### Future Land Use, Zoning and Existing Use

|                 | Existing                                | Proposed                                            |
|-----------------|-----------------------------------------|-----------------------------------------------------|
| Future Land Use | Commercial and Multi-Family Residential | Commercial and<br>Multi-Family Residential          |
| Zoning          | Holding and<br>Residential Mobile Home  | Heavy Commercial and<br>Residential Multiple Family |
| Use of Property | Vacant                                  | Multifamily Housing and Storage Facility            |
| Acreage         | 54.8 acres                              | 54.8 acres                                          |

#### Future Land Use, Zoning, and Existing Use on Surrounding Properties

|       | Future Land Use | Industrial                                    |
|-------|-----------------|-----------------------------------------------|
| North | Zoning          | Industrial                                    |
|       | Existing Use    | Vacant                                        |
|       | Future Land Use | Okeechobee County Urban Residential Mixed Use |
| East  | Zoning          | Okeechobee County Residential Mixed           |
|       | Existing Use    | Residential, Commercial and Vacant            |
|       | Future Land Use | Single Family Residential and Commercial      |
| South | Zoning          | Residential Mobile Home and Heavy Commercial  |
|       | Existing Use    | Mobile Homes and Vacant                       |
|       | Future Land Use | Industrial and Single Family Residential      |
| West  | Zoning          | Industrial and Residential Single Family      |
|       | Existing Use    | Residential and Vacant                        |

Zoning, Subject Site & Environs Proposed Zoning Change Aerial, Subject Site & Environs