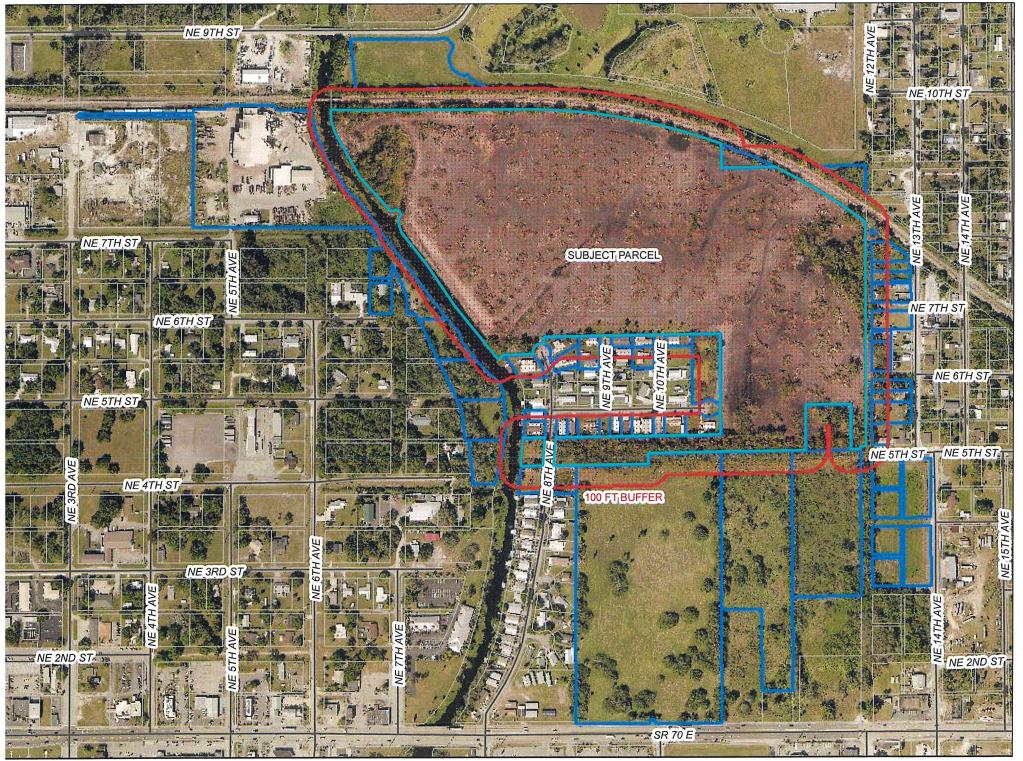

#### Future Land Use, Zoning and Existing Use

|                 | Existing                                | Proposed                                            |
|-----------------|-----------------------------------------|-----------------------------------------------------|
| Future Land Use | Commercial and Multi-Family Residential | Commercial and<br>Multi-Family Residential          |
| Zoning          | Holding and<br>Residential Mobile Home  | Heavy Commercial and<br>Residential Multiple Family |
| Use of Property | Vacant                                  | Multifamily Housing and Storage Facility            |
| Acreage         | 54.8 acres                              | 54.8 acres                                          |

#### Future Land Use, Zoning, and Existing Use on Surrounding Properties

|       | Future Land Use | Industrial                                    |
|-------|-----------------|-----------------------------------------------|
| North | Zoning          | Industrial                                    |
|       | Existing Use    | Vacant                                        |
|       | Future Land Use | Okeechobee County Urban Residential Mixed Use |
| East  | Zoning          | Okeechobee County Residential Mixed           |
|       | Existing Use    | Residential, Commercial and Vacant            |
|       | Future Land Use | Single Family Residential and Commercial      |
| South | Zoning          | Residential Mobile Home and Heavy Commercial  |
|       | Existing Use    | Mobile Homes and Vacant                       |
|       | Future Land Use | Industrial and Single Family Residential      |
| West  | Zoning          | Industrial and Residential Single Family      |
|       | Existing Use    | Residential and Vacant                        |

Zoning, Subject Site & Environs Proposed Zoning Change Aerial, Subject Site & Environs