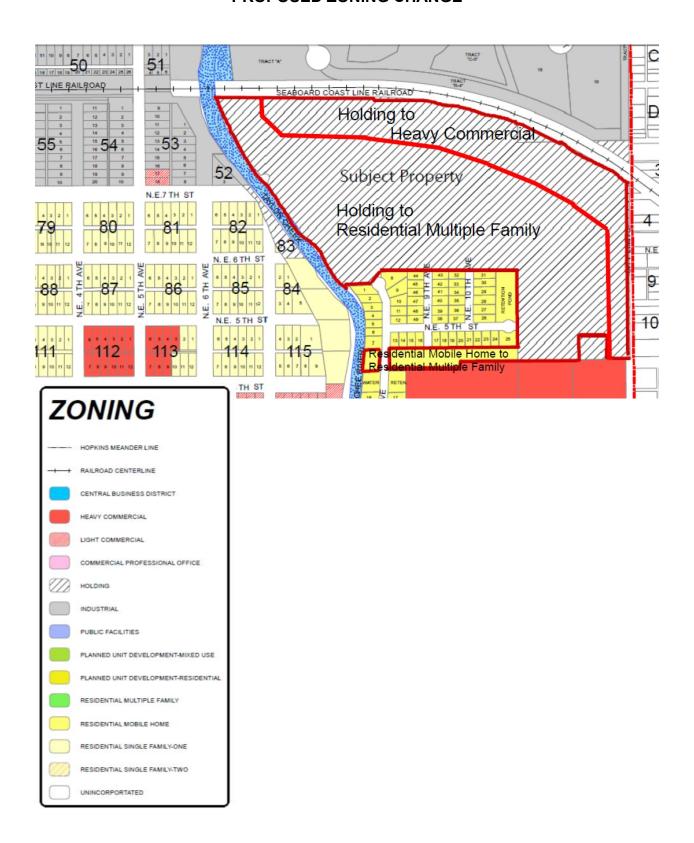

#### Request

The matter before the Local Planning Agency and City Council is a request to rezone a 54.793 acre parcel. The parcel is currently zoned Holding (53.101 acres) and Residential Mobile Home (1.692 acres). The applicant's request is to change 16.8 acres to Heavy Commercial (CHV) and to change the remaining 38 acres to Residential Multiple Family (RMF). The applicant has stated plans to construct a storage facility on the commercial portion and multifamily residential on the remaining area.

#### Future Land Use, Zoning and Existing Use

|                 | Existing                                | Proposed                                            |
|-----------------|-----------------------------------------|-----------------------------------------------------|
| Future Land Use | Commercial and Multi-Family Residential | Commercial and<br>Multi-Family Residential          |
| Zoning          | Holding and<br>Residential Mobile Home  | Heavy Commercial and<br>Residential Multiple Family |
| Use of Property | Vacant                                  | Multifamily Housing and Storage Facility            |
| Acreage         | 54.8 acres                              | 54.8 acres                                          |

#### PROPOSED ZONING CHANGE