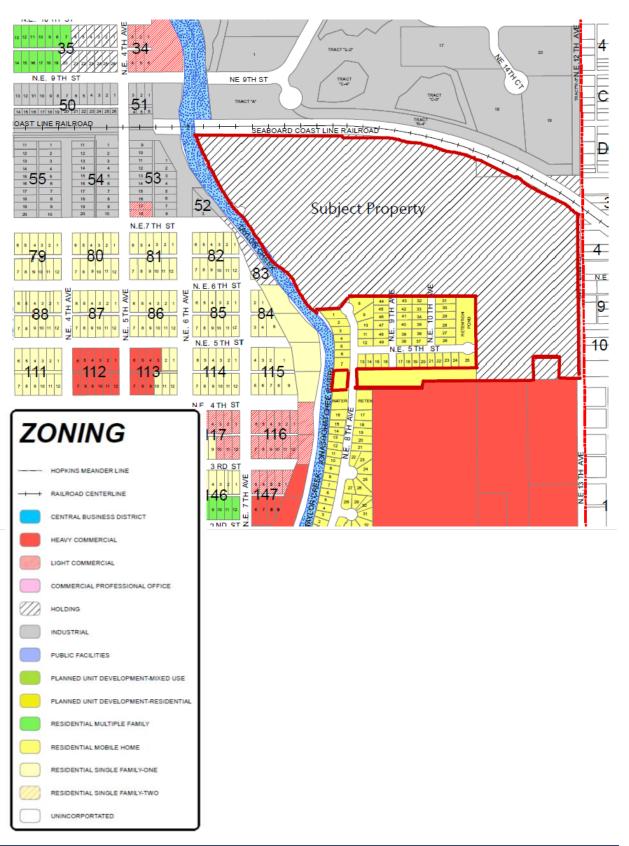

#### Request

The matter before the Local Planning Agency and City Council is a request to rezone a 54.793 acre parcel. The parcel is currently zoned Holding (53.101 acres) and Residential Mobile Home (1.692 acres). The applicant's request is to change 16.8 acres to Heavy Commercial (CHV) and to change the remaining 38 acres to Residential Multiple Family (RMF). The applicant has stated plans to construct a storage facility on the commercial portion and multifamily residential on the remaining area.

#### Future Land Use, Zoning and Existing Use

|                 | Existing                                | Proposed                                            |
|-----------------|-----------------------------------------|-----------------------------------------------------|
| Future Land Use | Commercial and Multi-Family Residential | Commercial and<br>Multi-Family Residential          |
| Zoning          | Holding and<br>Residential Mobile Home  | Heavy Commercial and<br>Residential Multiple Family |
| Use of Property | Vacant                                  | Multifamily Housing and Storage Facility            |
| Acreage         | 54.8 acres                              | 54.8 acres                                          |

#### Future Land Use, Zoning, and Existing Use on Surrounding Properties

|       | Future Land Use | Industrial                                    |
|-------|-----------------|-----------------------------------------------|
| North | Zoning          | Industrial                                    |
|       | Existing Use    | Vacant                                        |
|       | Future Land Use | Okeechobee County Urban Residential Mixed Use |
| East  | Zoning          | Okeechobee County Residential Mixed           |
|       | Existing Use    | Residential, Commercial and Vacant            |
|       | Future Land Use | Single Family Residential and Commercial      |
| South | Zoning          | Residential Mobile Home and Heavy Commercial  |
|       | Existing Use    | Mobile Homes and Vacant                       |
|       | Future Land Use | Industrial and Single Family Residential      |
| West  | Zoning          | Industrial and Residential Single Family      |
|       | Existing Use    | Residential and Vacant                        |

#### ZONING SUBJECT SITE AND ENVIRONS