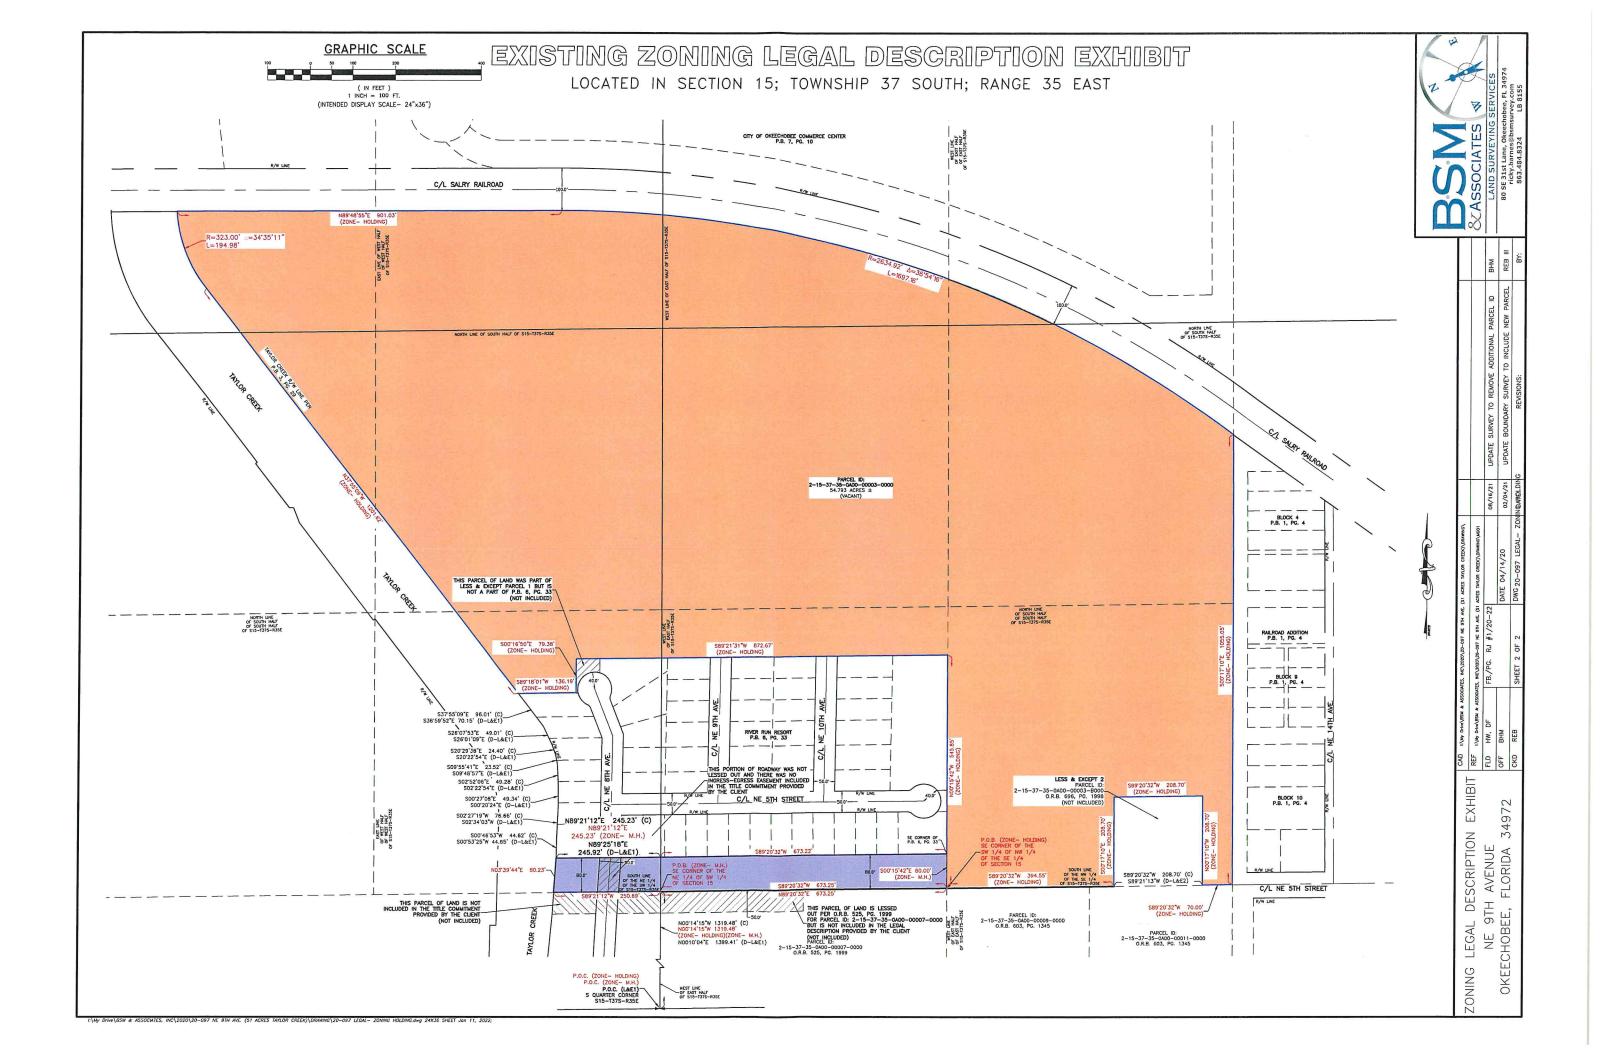

## Staff Report Rezoning Request

Prepared for: The City of Okeechobee

Applicant: Blue Spring Holdings, LLC

Address: NE 9<sup>th</sup> Avenue

Petition No.: 22-002-R

Request: Change from Holding and Residential

#### **General Information**

| Applicant /Owner        | Blue Spring Holdings, LLC                           |
|-------------------------|-----------------------------------------------------|
| Applicant Address       | 10860 SW 25 <sup>th</sup> Street<br>Davie, FL 33324 |
| Applicant Email Address | gad4545@gmail.com                                   |
| Site Address            | NE 9 <sup>th</sup> Avenue                           |
| Parcel Identification   | 2-15-37-35-0A00-00003-0000                          |
| Contact Person          | Steven L. Dobbs - Consultant                        |
| Contact Phone Number    | 863.824.7644                                        |
| Contact Email Address   | sdobbs@stevedobbsenginering.com                     |

For the legal description of the project or other information regarding this application, please refer to the application submittal package which is available by request at City Hall and is posted on the City's website prior to the advertised public meeting at <a href="https://www.cityofokeechobee.com/agendas.html">https://www.cityofokeechobee.com/agendas.html</a>

#### Request

The matter before the Local Planning Agency and City Council is a request to rezone a 54.793 acre parcel. The parcel is currently zoned Holding (53.101 acres) and Residential Mobile Home (1.692 acres). The applicant's request is to change 16.8 acres to Heavy Commercial (CHV) and to change the remaining 38 acres to Residential Multiple Family (RMF). The applicant has stated plans to construct a storage facility on the commercial portion and multifamily residential on the remaining area.