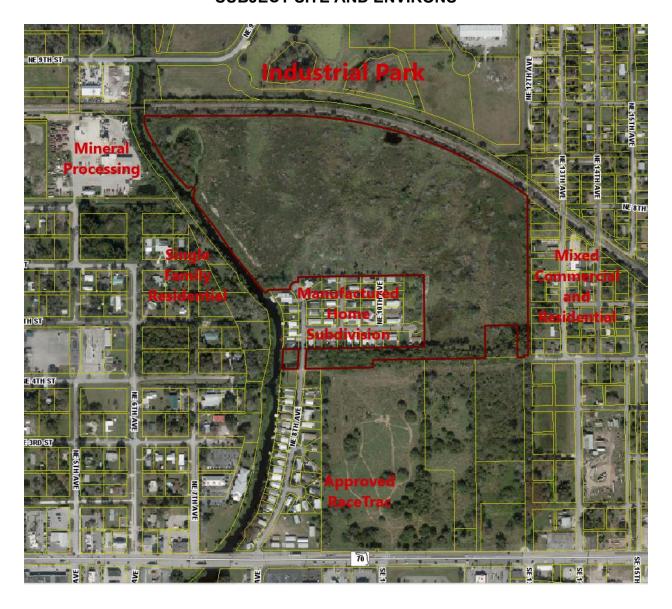

#### Future Land Use, Zoning, and Existing Use on Surrounding Properties

|       | Future Land Use | Industrial                                    |
|-------|-----------------|-----------------------------------------------|
| North | Zoning          | Industrial                                    |
|       | Existing Use    | Vacant                                        |
|       | Future Land Use | Okeechobee County Urban Residential Mixed Use |
| East  | Zoning          | Okeechobee County Residential Mixed           |
|       | Existing Use    | Residential, Commercial and Vacant            |
|       | Future Land Use | Single Family Residential and Commercial      |
| South | Zoning          | Residential Mobile Home and Heavy Commercial  |
|       | Existing Use    | Mobile Homes and Vacant                       |
|       | Future Land Use | Industrial and Single Family Residential      |
| West  | Zoning          | Industrial and Residential Single Family      |
|       | Existing Use    | Residential and Vacant                        |

<u>Staff Comment:</u> The main concern for buffering will be to protect the existing residential manufactured home subdivision which is surrounded by the subject property, and there is no reason to doubt that suitable buffering can be provided at time of site plan review.