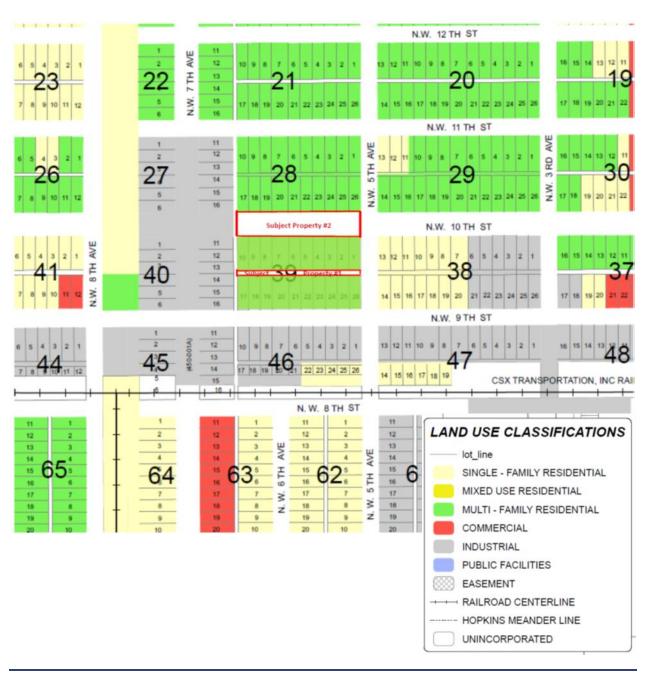

#### Legal Description of the Right-of-Way to be Abandoned:

That portion of alley, 20 feet in width, lying between Lots 1 through 10 and Lots 17 through 26, Block 39, City of Okeechobee, according to the plat thereof as recorded in Plat Book 5 at Page 5 of the Public Records of Okeechobee County, Florida.

Together with:

That portion of Northwest 10th Street (formerly known per plat as Sixteenth Avenue), 70 feet in width, lying between Lots 1 through 10, Block 39 and Lots 17 through 26, Block 28, City of Okeechobee, according to the plat thereof as recorded in Plat Book 5 at Page 5 of the Public Records of Okeechobee County. Florida.

#### Purpose of the Right-of-Way Abandonment:

NW 10th Street ROW and the alley are required to be abandoned so the block to the north can be joined to this one for a multifamily residential project.

| <br>Name of property owner(s): Omar Abuaita                                     |  |
|---------------------------------------------------------------------------------|--|
| Owner(s) mailing address: 3000 N. Ocean Drive, Unit 16F, Rivera Beach, FL 33404 |  |
| Owner(s) e-mail address: randy@twodrunkengoats.net                              |  |
| Owner(s) daytime phone(s): 863-824-7644 Fax:                                    |  |