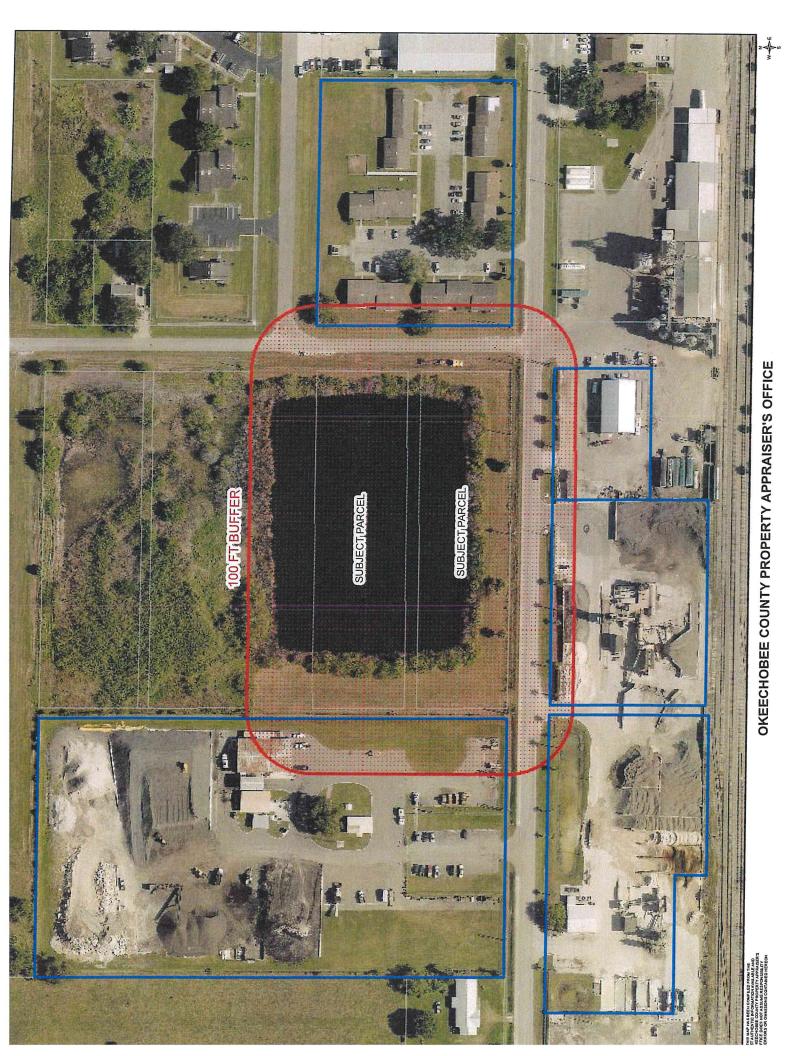

----------------------------------------------------------------------|----|
| COUNTY OF OKEECHOBEE                                                   |    |
| The foregoing instrument was acknowledged before me this03 - 30 - 2020 | _  |
| (date) by RANDEL & SIMLER                                              |    |
| who is personally known to me or who produced Florida DL               | as |
| identification and who did (did not) take oath.                        |    |
| (Seal) Withul Busines                                                  |    |
| (Notary Public signature)                                              |    |
| Commission No. GG111153                                                |    |
| (Name of Notary typed, printed or stamped                              |    |





| PARCEL NUMBER              | OWNER                        | ADDRRESS 1                           | ADDRESS 2