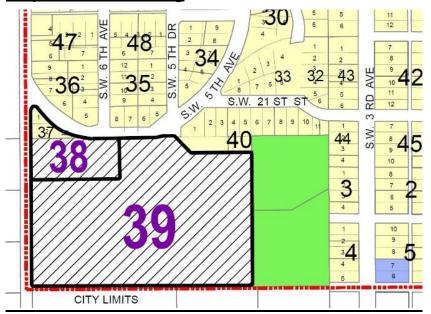

#### Legal Description of the Right-of-Way to be Abandoned:

That portion of alley, 20 feet in width, lying between Lots 1 through 10 and Lots 17 through 26, Block 39, City of Okeechobee, according to the plat thereof as recorded in Plat Book 5 at Page 5 of the Public Records of Okeechobee County, Florida.

Together with:

That portion of Northwest 10th Street (formerly known per plat as Sixteenth Avenue), 70 feet in width, lying between Lots 1 through 10, Block 39 and Lots 17 through 26, Block 28, City of Okeechobee, according to the plat thereof as recorded in Plat Book 5 at Page 5 of the Public Records of Okeechobee County. Florida.

#### Purpose of the Right-of-Way Abandonment:

NW 10th Street ROW and the alley are required to be abandoned so the block to the north can be joined to this one for a multifamily residential project.

| <br>Name of property owner(s): Omar Abuaita                                     |  |
|---------------------------------------------------------------------------------|--|
| Owner(s) mailing address: 3000 N. Ocean Drive, Unit 16F, Rivera Beach, FL 33404 |  |
| Owner(s) e-mail address: randy@twodrunkengoats.net                              |  |
| Owner(s) daytime phone(s): 863-824-7644 Fax:                                    |  |

Lots 17,18,19,20,21,22,23,24,25 and 26, Block 39, CITY OF OKEECHOBEE, according to the Plat thereof recorded in Plat Book 5, Page 5, Public Records of Okeechobee County, Florida

Parcel Identification Number: 3-15-37-35-0010-00390-0170

and

Lots 1,2,3,4,5,6,7,8,9 and 10, Block 39, CITY OF OKEECHOBEE, according to the Plat thereof recorded in Plat Book 5, Page 5, Public Records of Okeechobee County, Florida

Parcel Identification Number: 3-15-37-35-0010-00390-0010