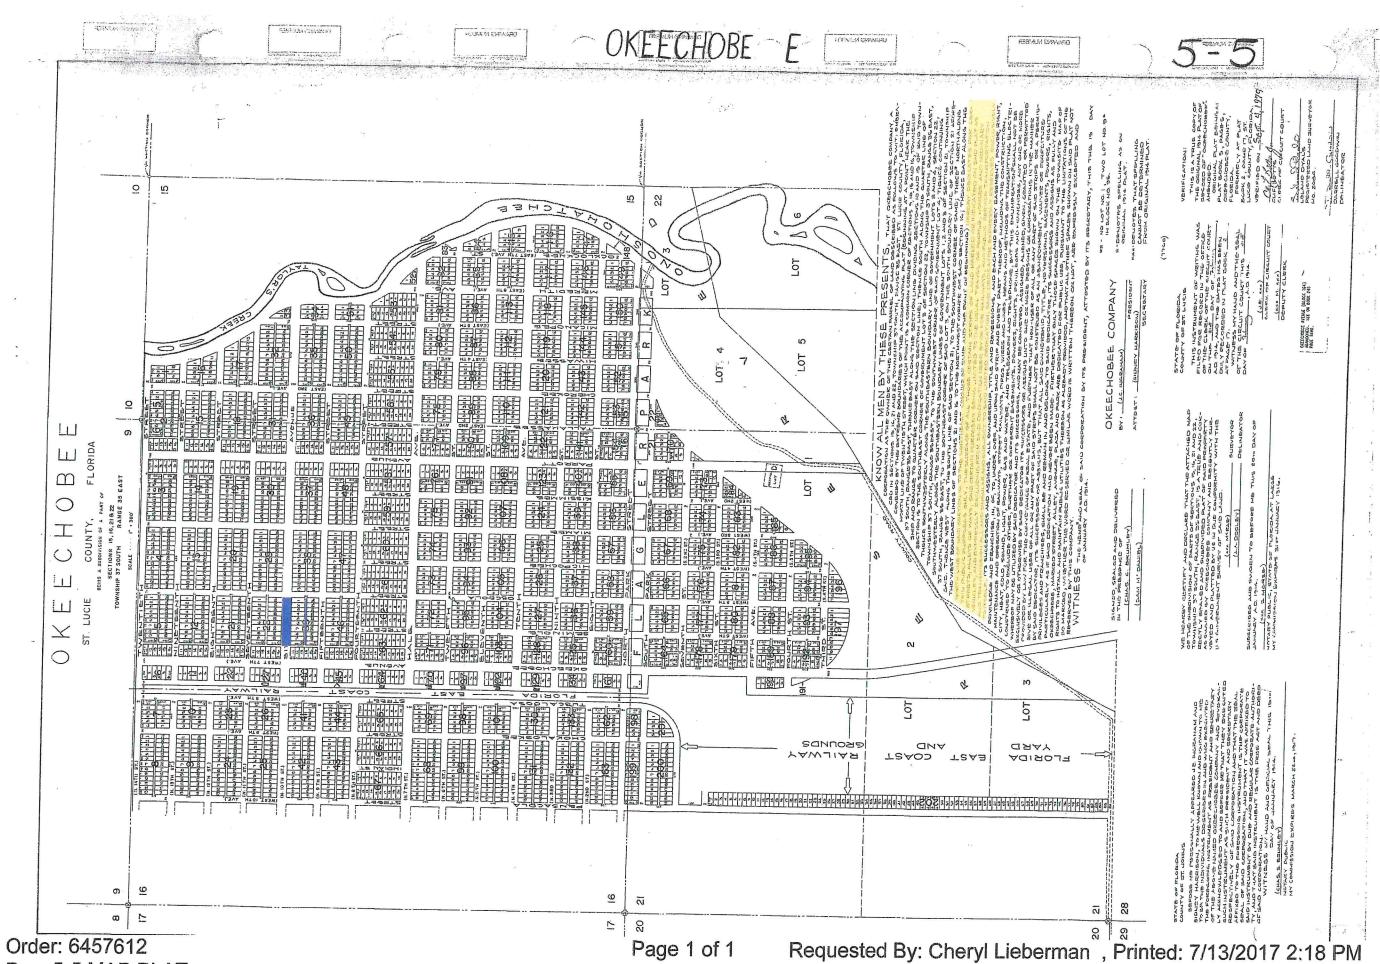

#### Legal Description of the Right-of-Way to be Abandoned:

That portion of alley, 20 feet in width, lying between Lots 1 through 10 and Lots 17 through 26, Block 39, City of Okeechobee, according to the plat thereof as recorded in Plat Book 5 at Page 5 of the Public Records of Okeechobee County, Florida.

Together with:

That portion of Northwest 10th Street (formerly known per plat as Sixteenth Avenue), 70 feet in width, lying between Lots 1 through 10, Block 39 and Lots 17 through 26, Block 28, City of Okeechobee, according to the plat thereof as recorded in Plat Book 5 at Page 5 of the Public Records of Okeechobee County. Florida.