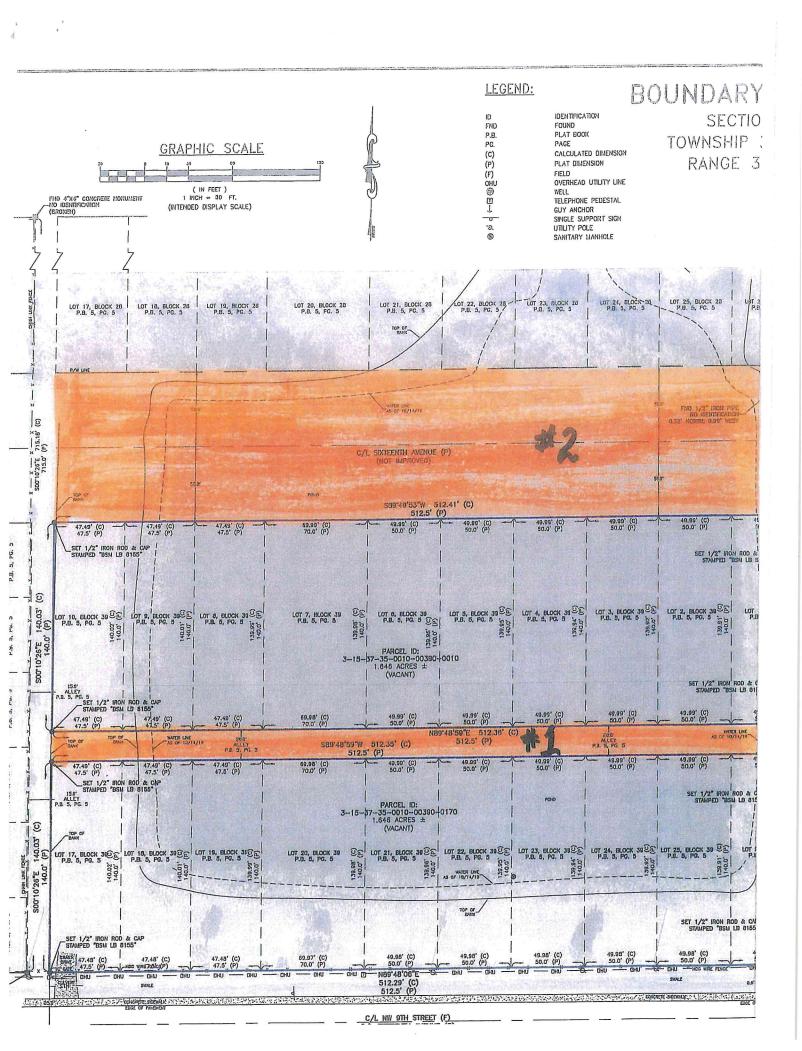

#### Legal Description of the Right-of-Way to be Abandoned:

That portion of alley, 20 feet in width, lying between Lots 1 through 10 and Lots 17 through 26, Block 39, City of Okeechobee, according to the plat thereof as recorded in Plat Book 5 at Page 5 of the Public Records of Okeechobee County, Florida.

Together with:

That portion of Northwest 10th Street (formerly known per plat as Sixteenth Avenue), 70 feet in width, lying between Lots 1 through 10, Block 39 and Lots 17 through 26, Block 28, City of Okeechobee, according to the plat thereof as recorded in Plat Book 5 at Page 5 of the Public Records of Okeechobee County. Florida.