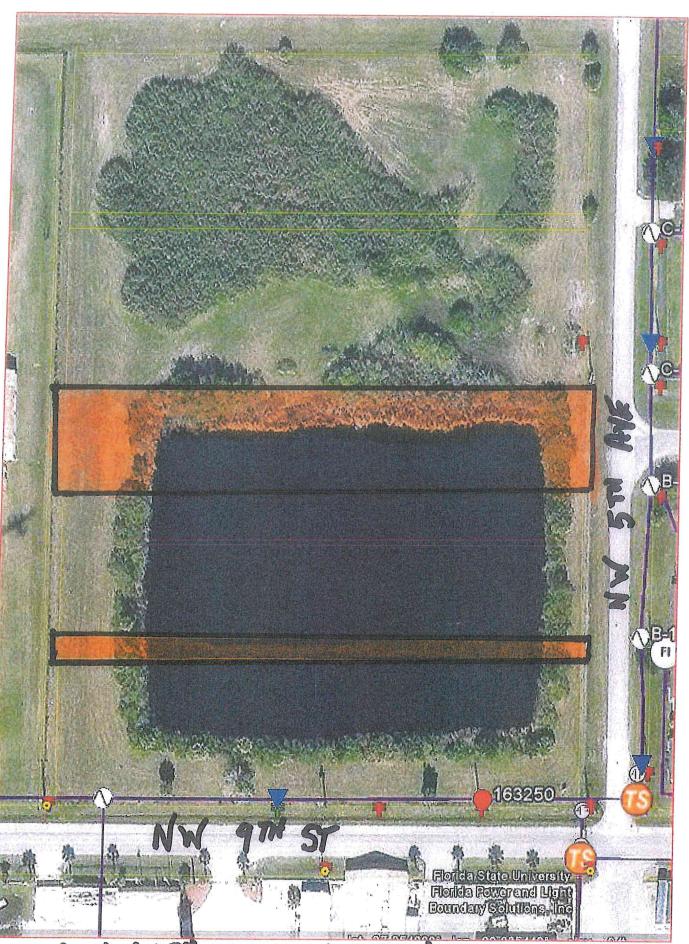

#### Legal Description of the Right-of-Way to be Abandoned:

That portion of alley, 20 feet in width, lying between Lots 1 through 10 and Lots 17 through 26, Block 39, City of Okeechobee, according to the plat thereof as recorded in Plat Book 5 at Page 5 of the Public Records of Okeechobee County, Florida.

Together with:

That portion of Northwest 10th Street (formerly known per plat as Sixteenth Avenue), 70 feet in width, lying between Lots 1 through 10, Block 39 and Lots 17 through 26, Block 28, City of Okeechobee, according to the plat thereof as recorded in Plat Book 5 at Page 5 of the Public Records of Okeechobee County. Florida.