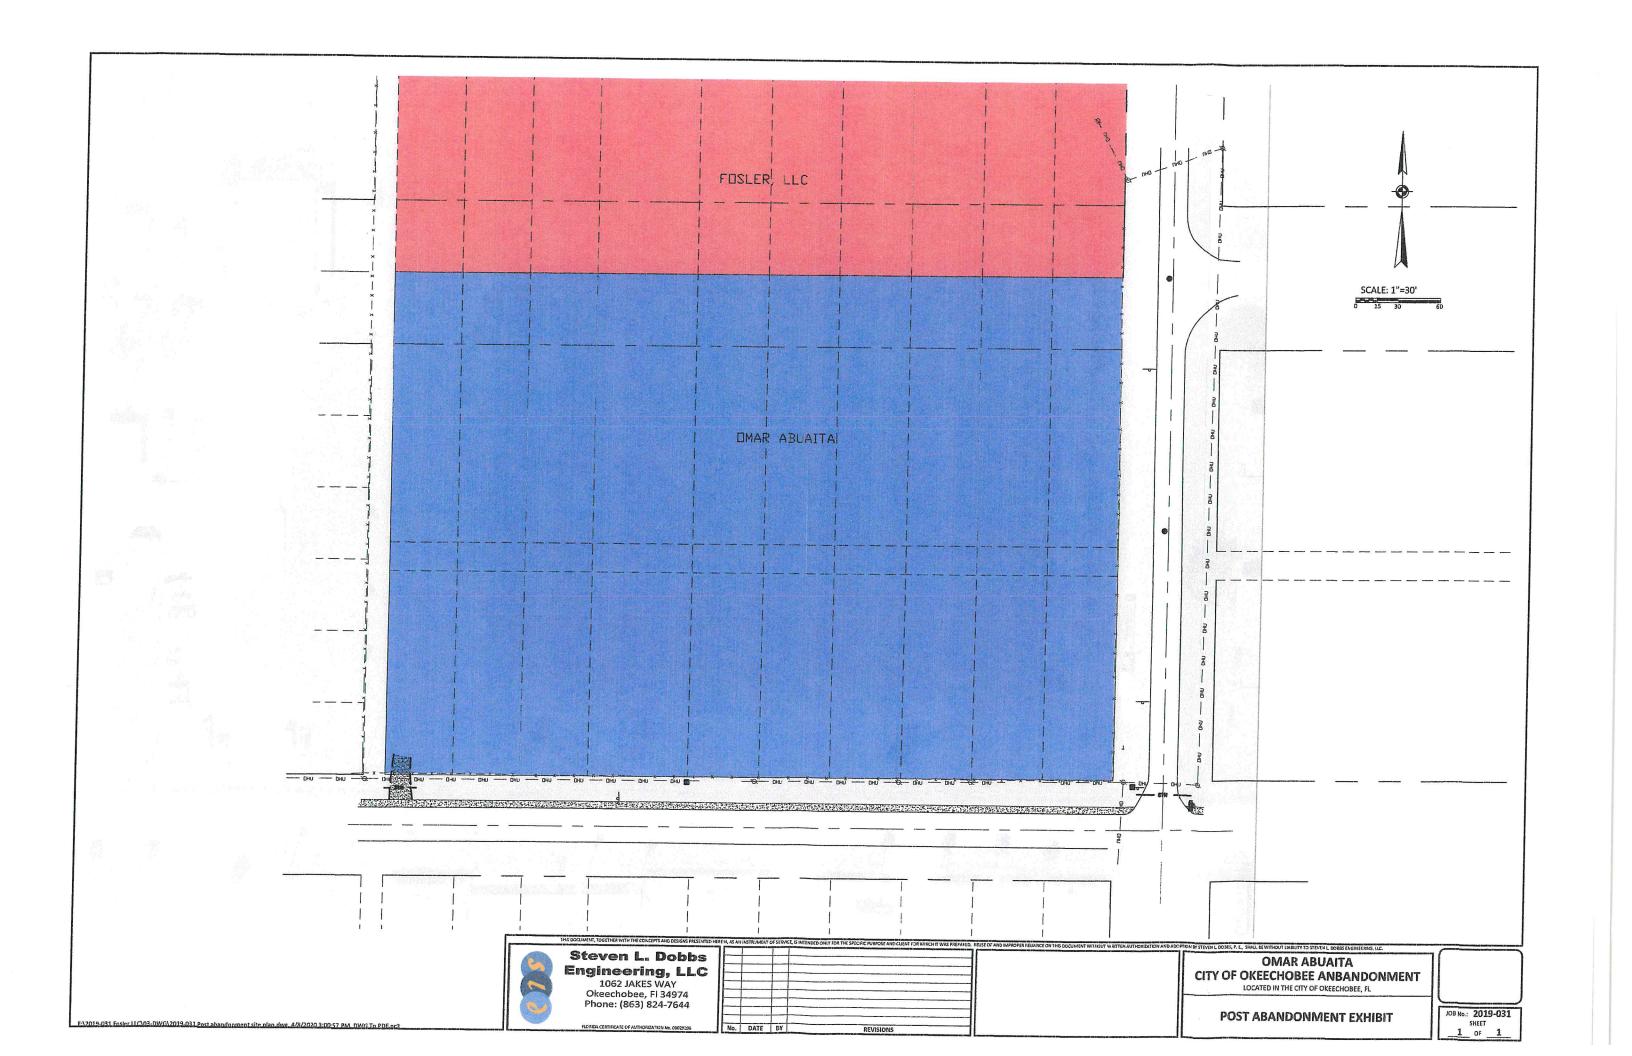

#### Purpose of the Right-of-Way Abandonment:

NW 10th Street ROW and the alley are required to be abandoned so the block to the north can be joined to this one for a multifamily residential project.

| <br>Name of property owner(s): Omar Abuaita                                     |  |
|---------------------------------------------------------------------------------|--|
| Owner(s) mailing address: 3000 N. Ocean Drive, Unit 16F, Rivera Beach, FL 33404 |  |
| Owner(s) e-mail address: randy@twodrunkengoats.net                              |  |
| Owner(s) daytime phone(s): 863-824-7644 Fax:                                    |  |