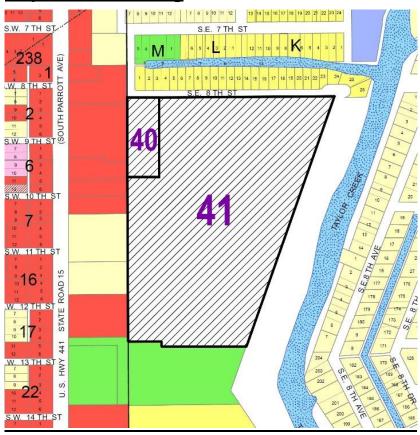

#### V. CHAIRPERSON HOOVER OPENED THE PUBLIC HEARING AT 6:04 P.M.

City Planning Consultant Mr. Ben Smith of LaRue Planning and Management Services Α. briefly reviewed the Planning Staff Report for Comprehensive Plan Small Scale Future Land Use Map (FLUM) Amendment Application No 20-002-SSA, which requests to change the Future Land Use (FLU) designation from Single Family Residential (SF) and Multi-Family Residential (MF) to Industrial (I) on 2.87± acres located in the 500 to 600 blocks of Southwest 7th Avenue. Mr. Smith explained the Applicant has submitted a concurrent request to rezone the same parcels from Residential Multiple Family (RMF) to Industrial (IND). The Applicant owns the industrial property to the North of these three vacant parcels and has not submitted any proposed plans or provided any comments regarding the potential development of the property other than the stated desire to expand his existing manufacturing of compressed air canisters operations. The maximum density allowable in the SF Residential FLU Category is four units per acre or five if the units qualify as affordable housing. With the affordable maximum development potential for 1.269 acres (the total of two vacant parcels, 0.409 and 0.86 acres) would be six singlefamily dwellings. The maximum density allowable in the MF Residential FLU Category is 10 units per acre or 11 if the units qualify as affordable housing.

With the affordable maximum development potential for the 1.6 acres (total of last vacant parcel) would be 17 multi-family dwellings. While the I FLU category allows for a maximum floor area ratio (FAR) of 3.0, the IND zoning district only allows a maximum building coverage of 50 percent and a maximum building height of 45 feet (without a special exception approval). These limitations allow for a potential four-story structure, a maximum FAR of 2.0 and a maximum floor area of approximately 250,000 square feet. However, given that a four-story industrial structure is not likely, it may be more practical to expect a one or two-story structure if this map change is approved.

4.

Planning Staff Findings are as follows: Policy 2.2 of the FLU Element recommends that the City protect the use and value of private property from adverse impacts of incompatible land uses, activities and hazards. Objective 12 of the FLU Element states that the City of Okeechobee shall encourage compatibility with adjacent uses, and curtailment of uses inconsistent with the character and land uses of surrounding areas and shall discourage urban sprawl. From a planning perspective, expansion of the Industrial FLU in this area would be out of character and likely incompatible with the predominantly residential nature of the surrounding neighborhood. The property to the North of the subject parcels is Industrial but the remainder of the surrounding properties hold residential designations on the City's FLUM and the City's Zoning Map. While much of the directly adjacent land is vacant, there exists one single family residence and a preschool across Southwest 7<sup>th</sup> Avenue from these parcels. Other single-family residences exist nearby, and a new multi-family apartment project has been approved nearby as well. The Applicant currently owns and operates a 1.6acre industrial site to the North of these subject parcels, which is one of only a few properties with an I FLU designation South of Park Street in the City. Besides the Applicant's existing site, there is an additional 2.5 acres of Industrial to the North, 0.5 acres of industrially designated property on Southwest Park Street and a 3-acre property on Southeast 10<sup>th</sup> Street. The Applicant's requested FLUM changes represent a 37 percent increase in Industrial FLU South of Street in the City.

5.

Planning Staff findings are as follows: The property to the North of these parcels is Industrial but the remainder of the surrounding properties hold residential designations on the City's FLU and Zoning Maps. While much of the directly adjacent land is vacant, there exists one single family residence and a preschool across Southwest 7th Avenue from these parcels. Other single-family residences exist nearby, and a new multi-family apartment project has been approved nearby as well. The Applicant currently owns and operates a 1.6-acre industrial site to the North of these subject parcels, which is one of only a few industrial properties South of Park Street in the City. Planner Smith is not recommending approval of the Applicant's requested FLUM Amendment because expansion of the Industrial FLU in this area would be out of character with the predominantly residential nature of the surrounding neighborhood and is therefore inconsistent with the existing pattern of development and FLU Objective 12 of the City's Comprehensive Plan. Additionally, if the City Council does not approve the Applicant's concurrent Comprehensive Plan Small Scale FLUM Amendment, then this rezoning request cannot be approved either. The proposed expansion of the current use being manufacturing of nonexplosive products, is a permitted use in the IND Zoning District. Expansion of the Applicant's existing operations could have positive impacts on the public interest by bringing additional jobs to the community and increasing the tax base of the City. However, allowing the expansion of industrial zoning and industrial uses could have an adverse impact in this predominantly residential neighborhood and could have an adverse impact on investment in residential development in this area. If this rezoning is approved, it would allow for expansion of industrial uses farther into an area that is predominantly residential. Industrial is typically one of the least compatible land uses to residential. The property to the immediate North of the subject parcels is designated I on the FLUM and zoned IND with the use being the existing industrial business. The property to the East is designated SF Residential on the FLUM and zoned RMF with the use being that of a single-family home and vacant parcels. The property to the South is designated MF Residential on the FLUM and zoned RMF with the use being A Child's World Child Care and Preschool. The property to the West is designated MF Residential on the FLUM and zoned RMF with the parcels being vacant.