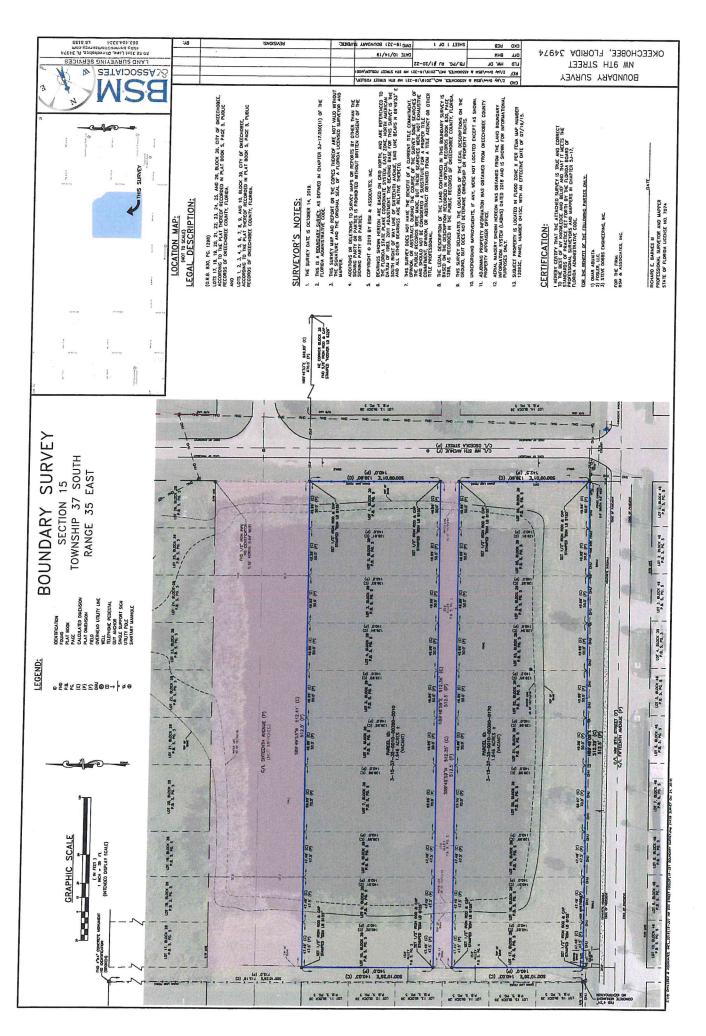

#### Legal Description of the Right-of-Way to be Abandoned:

That portion of alley, 20 feet in width, lying between Lots 1 through 10 and Lots 17 through 26, Block 39, City of Okeechobee, according to the plat thereof as recorded in Plat Book 5 at Page 5 of the Public Records of Okeechobee County, Florida.

Together with:

That portion of Northwest 10th Street (formerly known per plat as Sixteenth Avenue), 70 feet in width, lying between Lots 1 through 10, Block 39 and Lots 17 through 26, Block 28, City of Okeechobee, according to the plat thereof as recorded in Plat Book 5 at Page 5 of the Public Records of Okeechobee County. Florida.

#### Purpose of the Right-of-Way Abandonment:

NW 10th Street ROW and the alley are required to be abandoned so the block to the north can be joined to this one for a multifamily residential project.

| <br>Name of property owner(s): Omar Abuaita                                     |  |
|---------------------------------------------------------------------------------|--|
| Owner(s) mailing address: 3000 N. Ocean Drive, Unit 16F, Rivera Beach, FL 33404 |  |
| Owner(s) e-mail address: randy@twodrunkengoats.net                              |  |
| Owner(s) daytime phone(s): 863-824-7644 Fax:                                    |  |