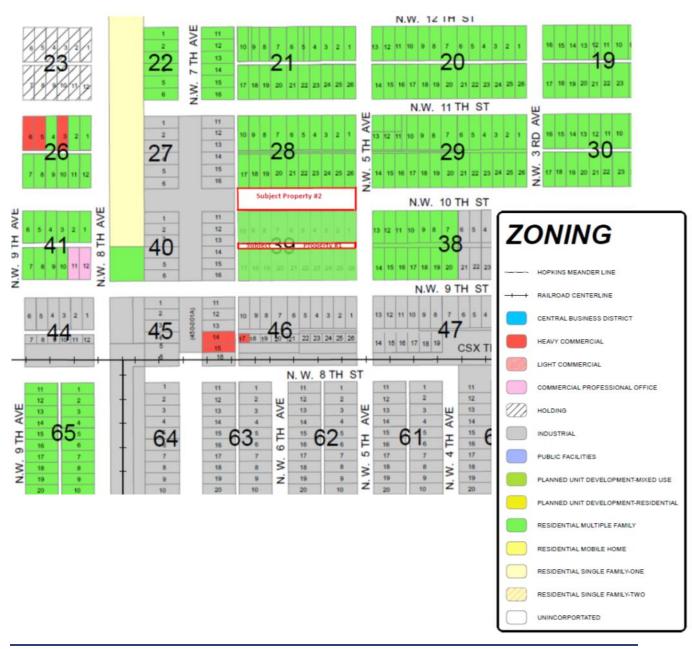

#### Legal Description of the Right-of-Way to be Abandoned:

That portion of alley, 20 feet in width, lying between Lots 1 through 10 and Lots 17 through 26, Block 39, City of Okeechobee, according to the plat thereof as recorded in Plat Book 5 at Page 5 of the Public Records of Okeechobee County, Florida.

Together with:

That portion of Northwest 10th Street (formerly known per plat as Sixteenth Avenue), 70 feet in width, lying between Lots 1 through 10, Block 39 and Lots 17 through 26, Block 28, City of Okeechobee, according to the plat thereof as recorded in Plat Book 5 at Page 5 of the Public Records of Okeechobee County. Florida.

#### Purpose of the Right-of-Way Abandonment:

NW 10th Street ROW and the alley are required to be abandoned so the block to the north can be joined to this one for a multifamily residential project.

| <br>Name of property owner(s): Omar Abuaita                                     |  |
|---------------------------------------------------------------------------------|--|
| Owner(s) mailing address: 3000 N. Ocean Drive, Unit 16F, Rivera Beach, FL 33404 |  |
| Owner(s) e-mail address: randy@twodrunkengoats.net                              |  |
| Owner(s) daytime phone(s): 863-824-7644 Fax:                                    |  |