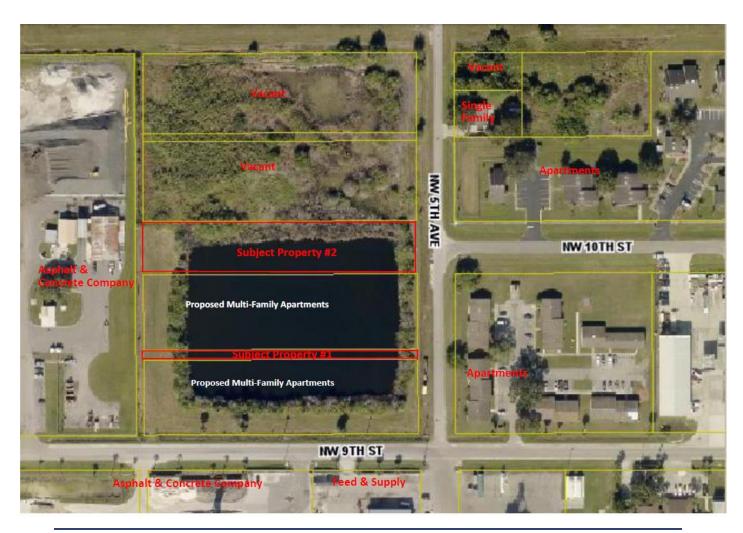

#### Purpose of the Right-of-Way Abandonment:

NW 10th Street ROW and the alley are required to be abandoned so the block to the north can be joined to this one for a multifamily residential project.

| <br>Name of property owner(s): Omar Abuaita                                     |  |
|---------------------------------------------------------------------------------|--|
| Owner(s) mailing address: 3000 N. Ocean Drive, Unit 16F, Rivera Beach, FL 33404 |  |
| Owner(s) e-mail address: randy@twodrunkengoats.net                              |  |
| Owner(s) daytime phone(s): 863-824-7644 Fax:                                    |  |