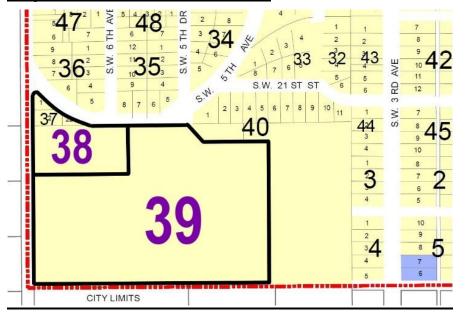

#### Legal Description of the Right-of-Way to be Abandoned:

That portion of alley, 20 feet in width, lying between Lots 1 through 10 and Lots 17 through 26, Block 39, City of Okeechobee, according to the plat thereof as recorded in Plat Book 5 at Page 5 of the Public Records of Okeechobee County, Florida.

Together with:

That portion of Northwest 10th Street (formerly known per plat as Sixteenth Avenue), 70 feet in width, lying between Lots 1 through 10, Block 39 and Lots 17 through 26, Block 28, City of Okeechobee, according to the plat thereof as recorded in Plat Book 5 at Page 5 of the Public Records of Okeechobee County. Florida.

#### Purpose of the Right-of-Way Abandonment:

NW 10th Street ROW and the alley are required to be abandoned so the block to the north can be joined to this one for a multifamily residential project.

| <br>Name of property owner(s): Omar Abuaita                                     |  |
|---------------------------------------------------------------------------------|--|
| Owner(s) mailing address: 3000 N. Ocean Drive, Unit 16F, Rivera Beach, FL 33404 |  |
| Owner(s) e-mail address: randy@twodrunkengoats.net                              |  |
| Owner(s) daytime phone(s): 863-824-7644 Fax:                                    |  |

Lots 17,18,19,20,21,22,23,24,25 and 26, Block 39, CITY OF OKEECHOBEE, according to the Plat thereof recorded in Plat Book 5, Page 5, Public Records of Okeechobee County, Florida

Parcel Identification Number: 3-15-37-35-0010-00390-0170

and

Lots 1,2,3,4,5,6,7,8,9 and 10, Block 39, CITY OF OKEECHOBEE, according to the Plat thereof recorded in Plat Book 5, Page 5, Public Records of Okeechobee County, Florida

Parcel Identification Number: 3-15-37-35-0010-00390-0010