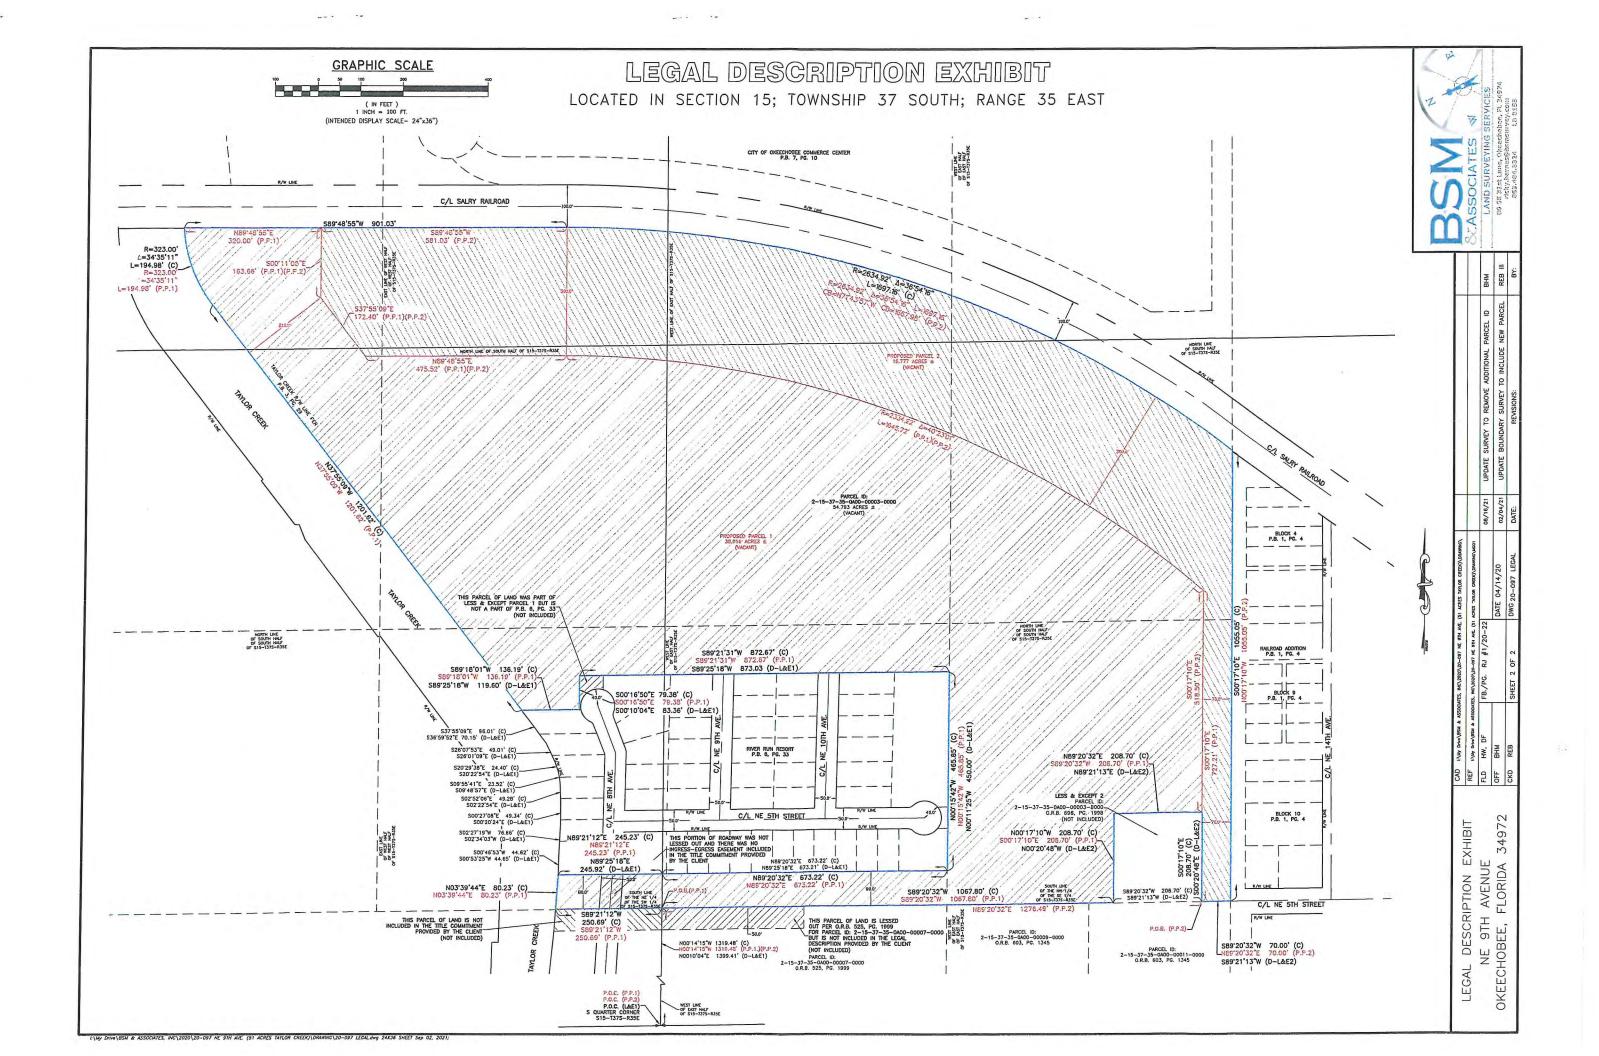

Motion and second by Council Members Clark and Keefe to adopt proposed Ordinance No. 1243. There were no public comments. **Motion Carried Unanimously**.

D. Motion by Council Member Jarriel, seconded by Council Member Keefe to read by title only, proposed Ordinance No. 1244, regarding Comprehensive Plan Small Scale Future Land Use Map Amendment Application No. 21-007-SSA submitted by Blue Springs Holdings LLC, reclassifying from Single Family Residential (SFR), 16.8 acres to C and 38.0 acres to Multi-Family Residential (MFR) [as presented in Exhibit 4]. Motion Carried Unanimously.

Attorney Fumero read proposed Ordinance No.1244 as follows: "AN ORDINANCE OF THE CITY OF OKEECHOBEE, FLORIDA; AMENDING THE CITY OF OKEECHOBEE COMPREHENSIVE PLAN, ORDINANCE NO. 635 AS AMENDED, BY REVISING THE FUTURE LAND USE MAP ON A CERTAIN TRACT OF LAND MORE PARTICULARLY DESCRIBED HEREIN FROM SFR TO C AND MFR, APPLICATION NO. 21-007-SSA, F/K/A NO. 21-001-LSA; PROVIDING FOR INCLUSION OF ORDINANCE AND REVISED FUTURE LAND USE MAP IN THE COMPREHENSIVE PLAN; PROVIDING FOR CONFLICT; PROVIDING FOR SEVERABILITY; PROVIDING FOR AN EFFECTIVE DATE."

#### VII. NEW BUSINESS

**A.** Motion by Council Member Jarriel, seconded by Council Member Keefe to read by title only, proposed Ordinance No. 1245, regarding Rezoning Petition No. 21-001-R submitted by Blue Springs Holdings, LLC, to rezone from Holding, 16.8 acres to CHV and 38.0 acres to Residential Multiple Family (RMF) [as presented in **Exhibit 5**]. **Motion Carried Unanimously**.

Attorney Fumero read proposed Ordinance No.1245 as follows: "AN ORDINANCE OF THE CITY OF OKEECHOBEE, FLORIDA; AMENDING THE OFFICIAL ZONING MAP OF THE CITY OF OKEECHOBEE BY REZONING CERTAIN TRACTS OF LAND MORE PARTICULARLY DESCRIBED HEREIN, FROM HOLDING TO CHV AND RMF, PETITION NO. 21-001-R; AMENDING THE ZONING MAP ACCORDINGLY; PROVIDING FOR CONFLICT; PROVIDING FOR SEVERABILITY; PROVIDING FOR AN EFFECTIVE DATE".