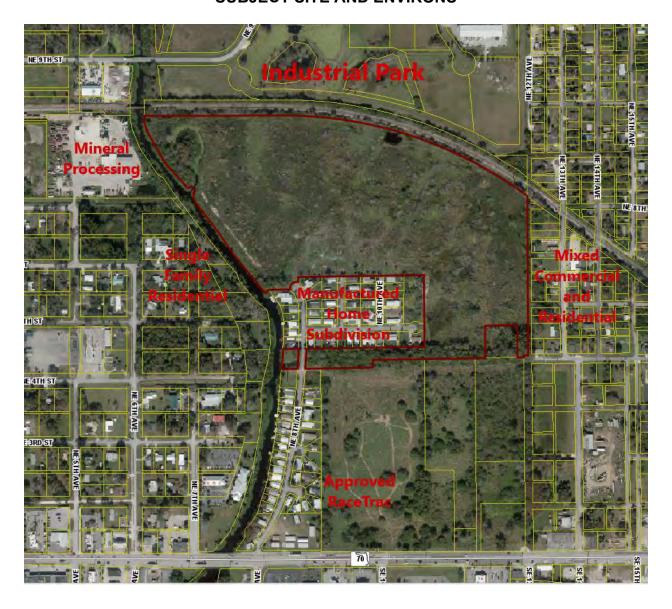

Motion by Council Member Clark, seconded by Council Member Keefe to adopt proposed Ordinance No. 1244. Planner LaRue presented the Planning Staff Report findings and recommendation for denial from the Planning Board. Mr. Dobbs was in attendance on behalf of the applicant and clarified some issues with the traffic study. Mr. Michael Nave of 909 NW 5<sup>th</sup> Street spoke against the development due to traffic concerns. **Motion Carried Unanimously**.

#### VII. NEW BUSINESS

**A.** Motion by Council Member Jarriel, seconded by Council Member Keefe to read by title only, proposed Ordinance No. 1245, regarding Rezoning Petition No. 21-001-R submitted by Blue Springs Holdings, LLC, to rezone from Holding, 16.8 acres to CHV and 38.0 acres to Residential Multiple Family (RMF) [as presented in **Exhibit 5**]. **Motion Carried Unanimously**.