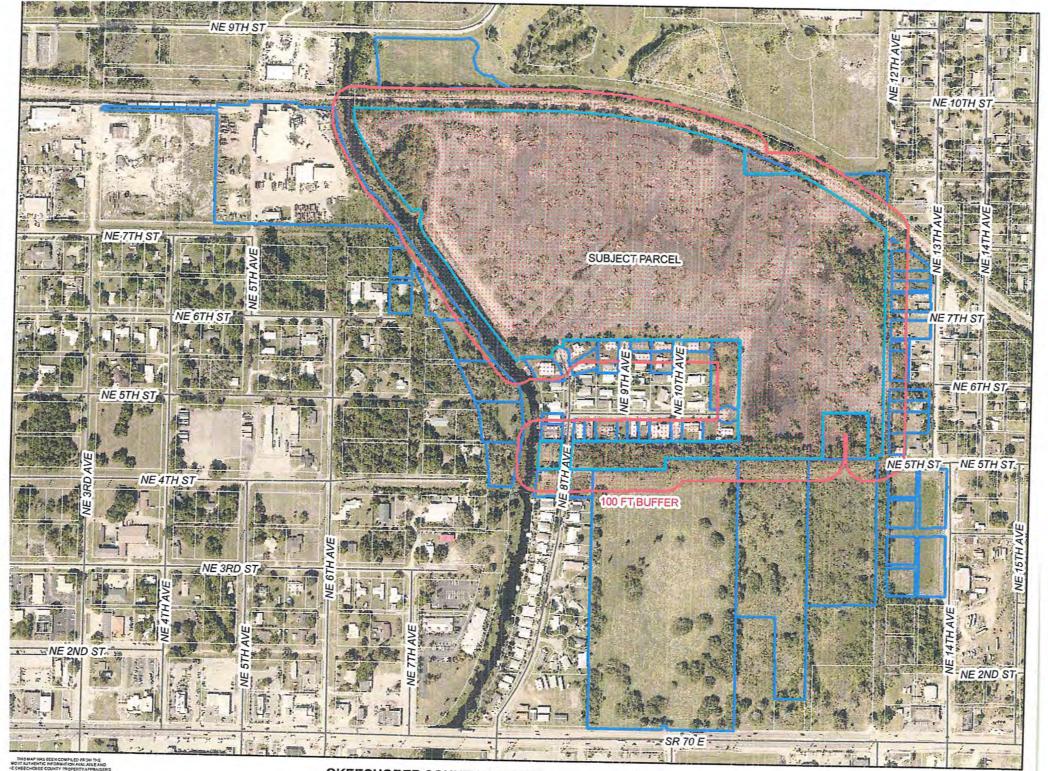

Motion and second by Council Members Clark and Keefe to adopt proposed Ordinance No. 1243. There were no public comments. **Motion Carried Unanimously**.

D. Motion by Council Member Jarriel, seconded by Council Member Keefe to read by title only, proposed Ordinance No. 1244, regarding Comprehensive Plan Small Scale Future Land Use Map Amendment Application No. 21-007-SSA submitted by Blue Springs Holdings LLC, reclassifying from Single Family Residential (SFR), 16.8 acres to C and 38.0 acres to Multi-Family Residential (MFR) [as presented in Exhibit 4]. Motion Carried Unanimously.

Attorney Fumero read proposed Ordinance No.1244 as follows: "AN ORDINANCE OF THE CITY OF OKEECHOBEE, FLORIDA; AMENDING THE CITY OF OKEECHOBEE COMPREHENSIVE PLAN, ORDINANCE NO. 635 AS AMENDED, BY REVISING THE FUTURE LAND USE MAP ON A CERTAIN TRACT OF LAND MORE PARTICULARLY DESCRIBED HEREIN FROM SFR TO C AND MFR, APPLICATION NO. 21-007-SSA, F/K/A NO. 21-001-LSA; PROVIDING FOR INCLUSION OF ORDINANCE AND REVISED FUTURE LAND USE MAP IN THE COMPREHENSIVE PLAN; PROVIDING FOR CONFLICT; PROVIDING FOR SEVERABILITY; PROVIDING FOR AN EFFECTIVE DATE."

Motion by Council Member Clark, seconded by Council Member Keefe to adopt proposed Ordinance No. 1244. Planner LaRue presented the Planning Staff Report findings and recommendation for denial from the Planning Board. Mr. Dobbs was in attendance on behalf of the applicant and clarified some issues with the traffic study. Mr. Michael Nave of 909 NW 5<sup>th</sup> Street spoke against the development due to traffic concerns. **Motion Carried Unanimously**.

#### VII. NEW BUSINESS

**A.** Motion by Council Member Jarriel, seconded by Council Member Keefe to read by title only, proposed Ordinance No. 1245, regarding Rezoning Petition No. 21-001-R submitted by Blue Springs Holdings, LLC, to rezone from Holding, 16.8 acres to CHV and 38.0 acres to Residential Multiple Family (RMF) [as presented in **Exhibit 5**]. **Motion Carried Unanimously**.

Attorney Fumero read proposed Ordinance No.1245 as follows: "AN ORDINANCE OF THE CITY OF OKEECHOBEE, FLORIDA; AMENDING THE OFFICIAL ZONING MAP OF THE CITY OF OKEECHOBEE BY REZONING CERTAIN TRACTS OF LAND MORE PARTICULARLY DESCRIBED HEREIN, FROM HOLDING TO CHV AND RMF, PETITION NO. 21-001-R; AMENDING THE ZONING MAP ACCORDINGLY; PROVIDING FOR CONFLICT; PROVIDING FOR SEVERABILITY; PROVIDING FOR AN EFFECTIVE DATE".