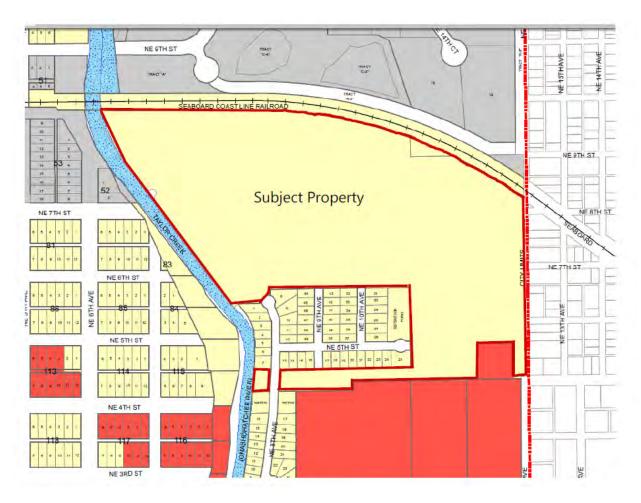

ctions.

<u>Applicant Response:</u> "The proposed use has not been inordinately burdened by unnecessary restrictions."

Staff Comment: No comment.



#### Recommendation

Based on the staff recommendation for denial of the corresponding Future Land Use Map amendment and based on the foregoing analysis, we find the requested rezoning to be inconsistent with the City's Comprehensive Plan. Therefore, we recommend *denial* of the Applicant's rezoning request.

Submitted by:

Ben Smith, AICP Sr. Planner

October 11, 2021

Planning Board Public Hearing: October 21, 2021

City Council Public Hearing: (TBD)

Attachments: Future Land Use, Subject Site & Environs

Proposed Land Use Change Zoning, Subject Site & Environs Aerial, Subject Site & Environs



# FUTURE LAND USE SUBJECT SITE AND ENVIRONS







#### PROPOSED LAND USE CHANGE



## ZONING SUBJECT SITE AND ENVIRONS



# AERIAL SUBJECT SITE AND ENVIRONS



| City of Okeechobee<br>General Services Department                                               |