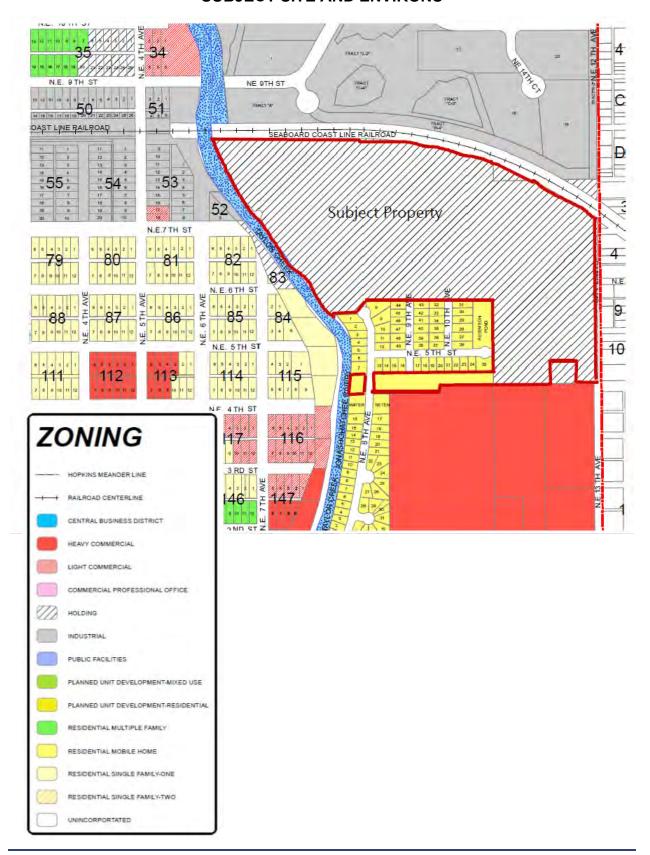

#### VII. NEW BUSINESS

**A.** Motion by Council Member Jarriel, seconded by Council Member Keefe to read by title only, proposed Ordinance No. 1245, regarding Rezoning Petition No. 21-001-R submitted by Blue Springs Holdings, LLC, to rezone from Holding, 16.8 acres to CHV and 38.0 acres to Residential Multiple Family (RMF) [as presented in **Exhibit 5**]. **Motion Carried Unanimously**.

Attorney Fumero read proposed Ordinance No.1245 as follows: "AN ORDINANCE OF THE CITY OF OKEECHOBEE, FLORIDA; AMENDING THE OFFICIAL ZONING MAP OF THE CITY OF OKEECHOBEE BY REZONING CERTAIN TRACTS OF LAND MORE PARTICULARLY DESCRIBED HEREIN, FROM HOLDING TO CHV AND RMF, PETITION NO. 21-001-R; AMENDING THE ZONING MAP ACCORDINGLY; PROVIDING FOR CONFLICT; PROVIDING FOR SEVERABILITY; PROVIDING FOR AN EFFECTIVE DATE".

Motion by Council Member Clark, seconded by Council Member Keefe to approve the first reading of proposed Ordinance No. 1245 and set December 7, 2021 as a final public hearing date.