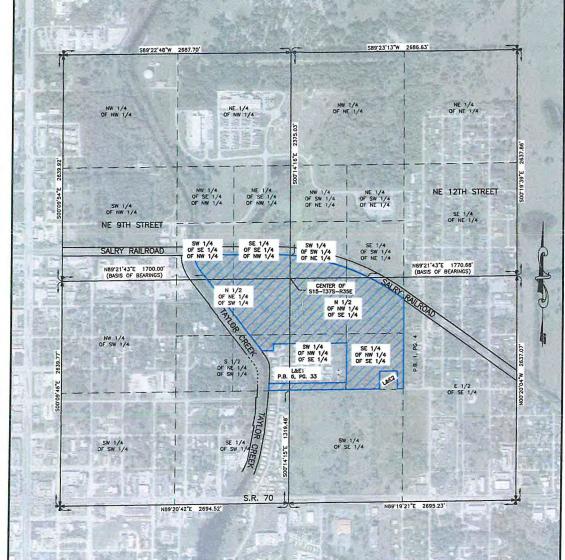

Motion and second by Council Members Clark and Keefe to adopt proposed Ordinance No. 1243. There were no public comments. **Motion Carried Unanimously**.

D. Motion by Council Member Jarriel, seconded by Council Member Keefe to read by title only, proposed Ordinance No. 1244, regarding Comprehensive Plan Small Scale Future Land Use Map Amendment Application No. 21-007-SSA submitted by Blue Springs Holdings LLC, reclassifying from Single Family Residential (SFR), 16.8 acres to C and 38.0 acres to Multi-Family Residential (MFR) [as presented in Exhibit 4]. Motion Carried Unanimously.

Attorney Fumero read proposed Ordinance No.1244 as follows: "AN ORDINANCE OF THE CITY OF OKEECHOBEE, FLORIDA; AMENDING THE CITY OF OKEECHOBEE COMPREHENSIVE PLAN, ORDINANCE NO. 635 AS AMENDED, BY REVISING THE FUTURE LAND USE MAP ON A CERTAIN TRACT OF LAND MORE PARTICULARLY DESCRIBED HEREIN FROM SFR TO C AND MFR, APPLICATION NO. 21-007-SSA, F/K/A NO. 21-001-LSA; PROVIDING FOR INCLUSION OF ORDINANCE AND REVISED FUTURE LAND USE MAP IN THE COMPREHENSIVE PLAN; PROVIDING FOR CONFLICT; PROVIDING FOR SEVERABILITY; PROVIDING FOR AN EFFECTIVE DATE."

#### VII. NEW BUSINESS

**A.** Motion by Council Member Jarriel, seconded by Council Member Keefe to read by title only, proposed Ordinance No. 1245, regarding Rezoning Petition No. 21-001-R submitted by Blue Springs Holdings, LLC, to rezone from Holding, 16.8 acres to CHV and 38.0 acres to Residential Multiple Family (RMF) [as presented in **Exhibit 5**]. **Motion Carried Unanimously**.

Attorney Fumero read proposed Ordinance No.1245 as follows: "AN ORDINANCE OF THE CITY OF OKEECHOBEE, FLORIDA; AMENDING THE OFFICIAL ZONING MAP OF THE CITY OF OKEECHOBEE BY REZONING CERTAIN TRACTS OF LAND MORE PARTICULARLY DESCRIBED HEREIN, FROM HOLDING TO CHV AND RMF, PETITION NO. 21-001-R; AMENDING THE ZONING MAP ACCORDINGLY; PROVIDING FOR CONFLICT; PROVIDING FOR SEVERABILITY; PROVIDING FOR AN EFFECTIVE DATE".