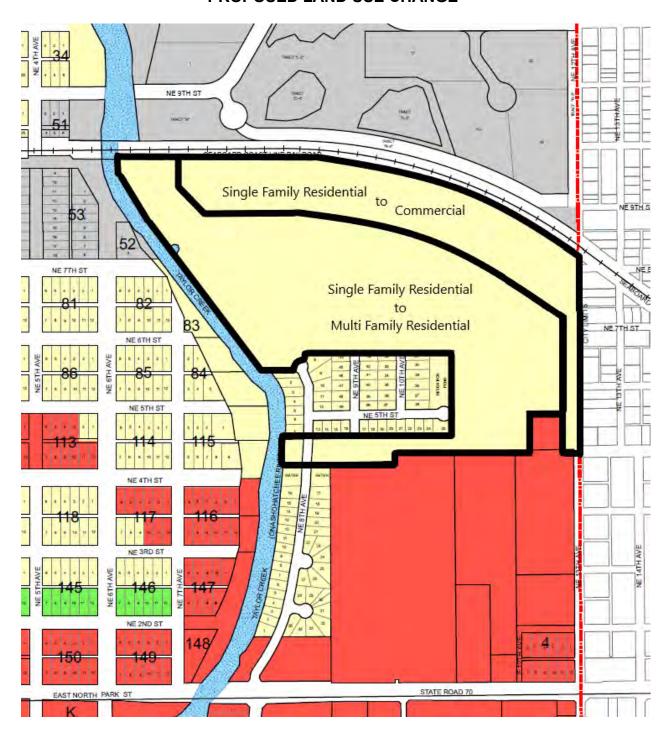

Motion and second by Council Members Clark and Keefe to adopt proposed Ordinance No. 1243. There were no public comments. **Motion Carried Unanimously**.

D. Motion by Council Member Jarriel, seconded by Council Member Keefe to read by title only, proposed Ordinance No. 1244, regarding Comprehensive Plan Small Scale Future Land Use Map Amendment Application No. 21-007-SSA submitted by Blue Springs Holdings LLC, reclassifying from Single Family Residential (SFR), 16.8 acres to C and 38.0 acres to Multi-Family Residential (MFR) [as presented in Exhibit 4]. Motion Carried Unanimously.

Attorney Fumero read proposed Ordinance No.1244 as follows: "AN ORDINANCE OF THE CITY OF OKEECHOBEE, FLORIDA; AMENDING THE CITY OF OKEECHOBEE COMPREHENSIVE PLAN, ORDINANCE NO. 635 AS AMENDED, BY REVISING THE FUTURE LAND USE MAP ON A CERTAIN TRACT OF LAND MORE PARTICULARLY DESCRIBED HEREIN FROM SFR TO C AND MFR, APPLICATION NO. 21-007-SSA, F/K/A NO. 21-001-LSA; PROVIDING FOR INCLUSION OF ORDINANCE AND REVISED FUTURE LAND USE MAP IN THE COMPREHENSIVE PLAN; PROVIDING FOR CONFLICT; PROVIDING FOR SEVERABILITY; PROVIDING FOR AN EFFECTIVE DATE."

Motion by Council Member Clark, seconded by Council Member Keefe to adopt proposed Ordinance No. 1244. Planner LaRue presented the Planning Staff Report findings and recommendation for denial from the Planning Board. Mr. Dobbs was in attendance on behalf of the applicant and clarified some issues with the traffic study. Mr. Michael Nave of 909 NW 5<sup>th</sup> Street spoke against the development due to traffic concerns. **Motion Carried Unanimously**.