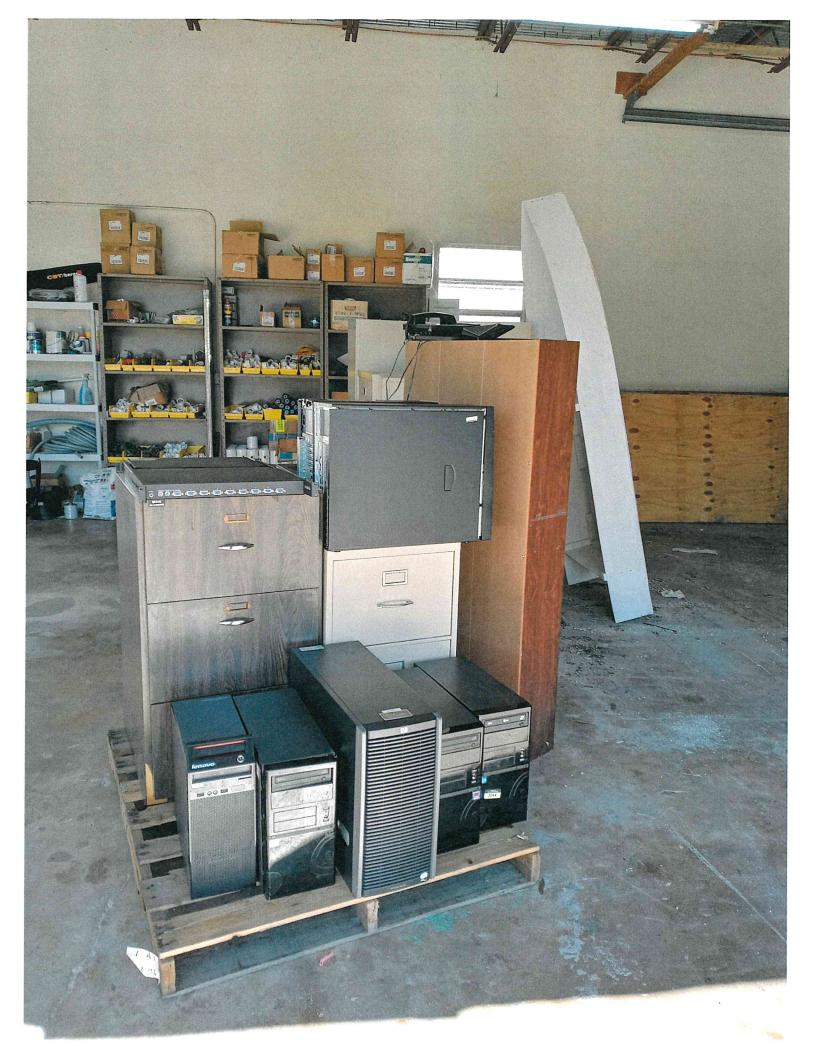

Public Works request for disposal of obsolete surplus and equipment

The Public Works Department is requesting permission to dispose of obsolete and surplus equipment that is no longer needed by the City. The items for disposal in this batch of equipment include various pieces of shop maintenance equipment that has become outdated, non-repairable.

(4) Filing Cabinets (no asset cards)

(1) 20ft. Communications VHF or UHF Fiber Glass Collinear Gain Base Station Antenna

## **Police Department**

- (8) Various Computer Towers
- (1) Auto Data Base
- (2) Small Filing Cabinets
- (1) Multiline Phone System
- (1) Small Book-Shelf

2009 Black Dodge Charge VIN #2B3AA4CT1AH163995