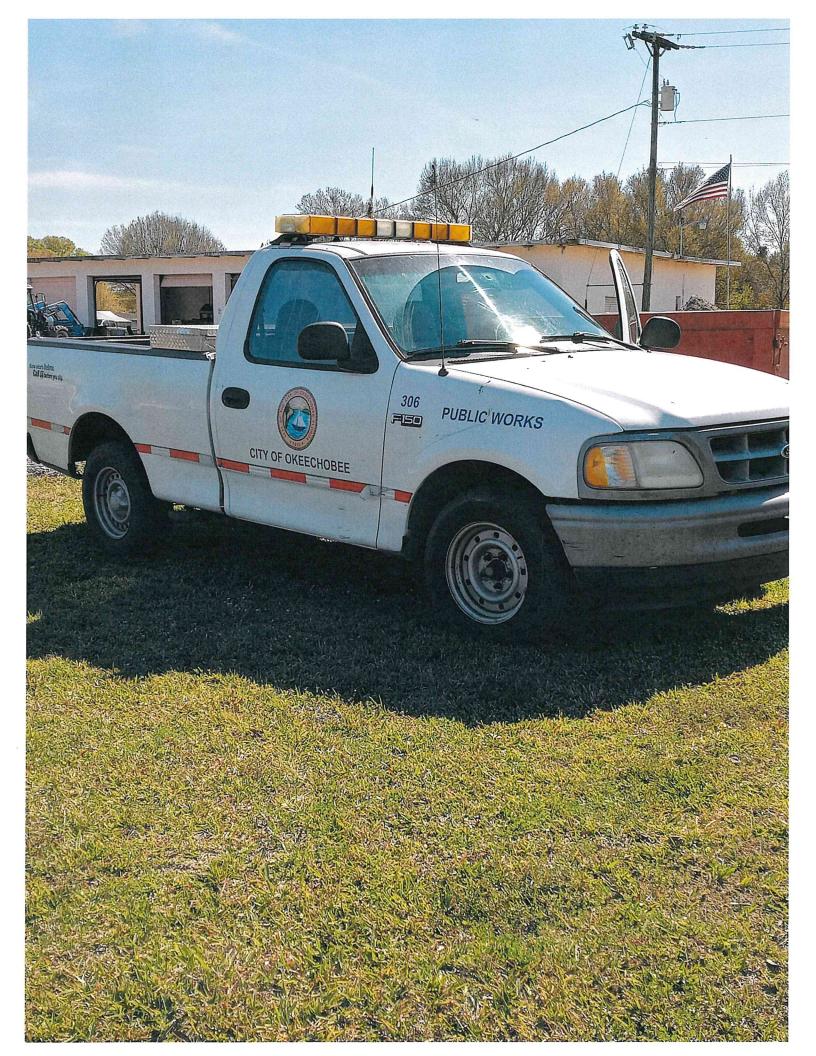

Public Works request for disposal of obsolete surplus and equipment

The Public Works Department is requesting permission to dispose of obsolete and surplus equipment that is no longer needed by the City. The items for disposal in this batch of equipment include various pieces of shop maintenance equipment that has become outdated, non-repairable.

### **Public Works**

Asset #63 1997 Ford F150 Truck VIN 1FTDF17WXVNC96963 Asset #859 2011 Ford Crown Victoria VIN #2FABP7BV0BX135155 Asset #899 Dell Mobile Workstation M2800 Model #M2800 Asset #714 25ft. Christmas Tree w/lights