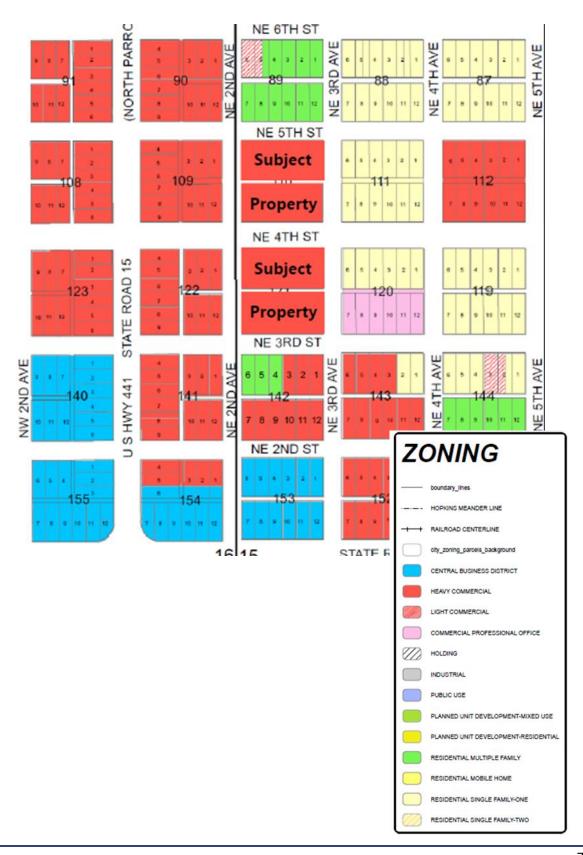

City staff advised that due to a recent submittal for a Future Land Use Map Amendment and Zoning Petition, the final adoption for this proposed ordinance needs to be postponed. Motion and second by Council Members Keefe and Jarriel to postpone the adoption of proposed Ordinance No. 1231 to March 15, 2022.

City staff advised that due to a recent submittal for a Future Land Use Map Amendment and Zoning Petition, the final adoption for this proposed ordinance needs to be postponed. Motion and second by Council Members Jarriel and Clark to postpone the adoption of proposed Ordinance No. 1232 to March 15, 2022. **Motion Carried Unanimously**.