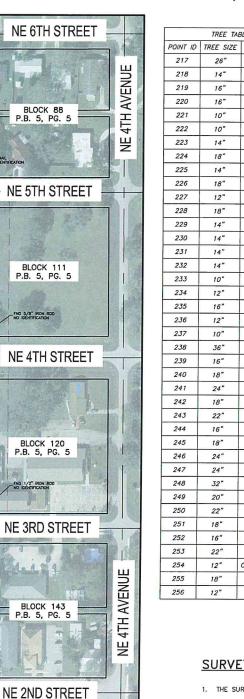

City Attorney John Fumero read proposed Ordinance No.1231 by title only as follows: "AN ORDINANCE OF THE CITY OF OKEECHOBEE, FLORIDA; VACATING AND ABANDONING CERTAIN RIGHTS-OF-WAY BEING AN UNIMPROVED PORTION OF AN ALLEYWAY LYING WITHIN BLOCK 110, CITY OF OKEECHOBEE, ACCORDING TO THE PLAT THEREOF AS RECORDED IN PLAT BOOK 5, PAGE 5, PUBLIC RECORDS OF OKEECHOBEE COUNTY, FLORIDA PETITION NO. 21-001-AC; RESERVING UNTO THE CITY, ITS SUCCESSORS AND ASSIGNS A NON-EXCLUSIVE EASEMENT FOR PUBLIC UTILITIES PURPOSES; DIRECTING THE CITY CLERK TO RECORD THE ORDINANCE IN THE PUBLIC RECORDS OF THE CLERK OF THE CIRCUIT COURT IN AND FOR OKEECHOBEE COUNTY, FLORIDA; PROVIDING FOR CONFLICT; PROVIDING FOR SEVERABILITY; PROVIDING FOR AN EFFECTIVE DATE."

Attorney Fumero read proposed Ordinance No.1232 by title only as follows: "AN ORDINANCE OF THE CITY OF OKEECHOBEE, FLORIDA; VACATING AND ABANDONING CERTAIN RIGHTS-OF-WAY BEING AN UNIMPROVED PORTION OF AN ALLEYWAY LYING WITHIN BLOCK 121, CITY OF OKEECHOBEE, ACCORDING TO THE PLAT THEREOF AS RECORDED IN PLAT BOOK 5, PAGE 5, PUBLIC RECORDS OF OKEECHOBEE COUNTY, FLORIDA PETITION NO. 21-002-AC; RESERVING UNTO THE CITY, ITS SUCCESSORS AND ASSIGNS A NON-EXCLUSIVE EASEMENT FOR PUBLIC UTILITIES PURPOSES; DIRECTING THE CITY CLERK TO RECORD THE ORDINANCE IN THE PUBLIC RECORDS OF THE CLERK OF THE CIRCUIT COURT IN AND FOR OKEECHOBEE COUNTY, FLORIDA; PROVIDING FOR CONFLICT; PROVIDING FOR SEVERABILITY; PROVIDING FOR AN EFFECTIVE DATE."