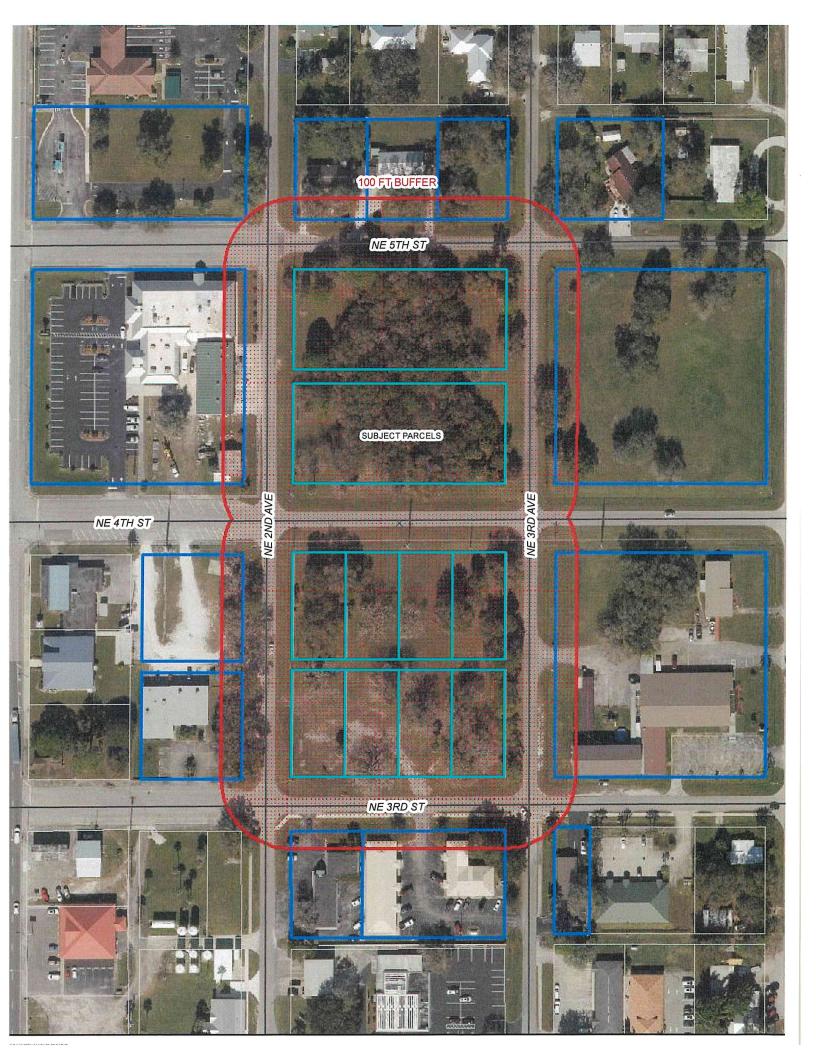

#### VI. MAYOR WATFORD OPENED THE PUBLIC HEARING AT 6:09 P.M.

**A.** Motion and second by Council Members Clark and Keefe to read by title only, proposed Ordinance No.1231, closing the alleyway in Block 110, CITY OF OKEECHOBEE, Abandonment of Right-of-Way Petition No. 21-001-AC [as presented in Exhibit 1]. **Motion Carried Unanimously**.

City Attorney John Fumero read proposed Ordinance No.1231 by title only as follows: "AN ORDINANCE OF THE CITY OF OKEECHOBEE, FLORIDA; VACATING AND ABANDONING CERTAIN RIGHTS-OF-WAY BEING AN UNIMPROVED PORTION OF AN ALLEYWAY LYING WITHIN BLOCK 110, CITY OF OKEECHOBEE, ACCORDING TO THE PLAT THEREOF AS RECORDED IN PLAT BOOK 5, PAGE 5, PUBLIC RECORDS OF OKEECHOBEE COUNTY, FLORIDA PETITION NO. 21-001-AC; RESERVING UNTO THE CITY, ITS SUCCESSORS AND ASSIGNS A NON-EXCLUSIVE EASEMENT FOR PUBLIC UTILITIES PURPOSES; DIRECTING THE CITY CLERK TO RECORD THE ORDINANCE IN THE PUBLIC RECORDS OF THE CLERK OF THE CIRCUIT COURT IN AND FOR OKEECHOBEE COUNTY, FLORIDA; PROVIDING FOR CONFLICT; PROVIDING FOR SEVERABILITY; PROVIDING FOR AN EFFECTIVE DATE."

#### VI. PUBLIC HEARING CONTINUED

**B.** Motion and second by Council Members Keefe and Clark to read by title only, proposed Ordinance No. 1232, closing the alleyway in Block 121, CITY OF OKEECHOBEE, Abandonment of Right-of-Way Petition No. 21-002-AC [as presented in Exhibit 2]. **Motion Carried Unanimously**.

Attorney Fumero read proposed Ordinance No.1232 by title only as follows: "AN ORDINANCE OF THE CITY OF OKEECHOBEE, FLORIDA; VACATING AND ABANDONING CERTAIN RIGHTS-OF-WAY BEING AN UNIMPROVED PORTION OF AN ALLEYWAY LYING WITHIN BLOCK 121, CITY OF OKEECHOBEE, ACCORDING TO THE PLAT THEREOF AS RECORDED IN PLAT BOOK 5, PAGE 5, PUBLIC RECORDS OF OKEECHOBEE COUNTY, FLORIDA PETITION NO. 21-002-AC; RESERVING UNTO THE CITY, ITS SUCCESSORS AND ASSIGNS A NON-EXCLUSIVE EASEMENT FOR PUBLIC UTILITIES PURPOSES; DIRECTING THE CITY CLERK TO RECORD THE ORDINANCE IN THE PUBLIC RECORDS OF THE CLERK OF THE CIRCUIT COURT IN AND FOR OKEECHOBEE COUNTY, FLORIDA; PROVIDING FOR CONFLICT; PROVIDING FOR SEVERABILITY; PROVIDING FOR AN EFFECTIVE DATE."