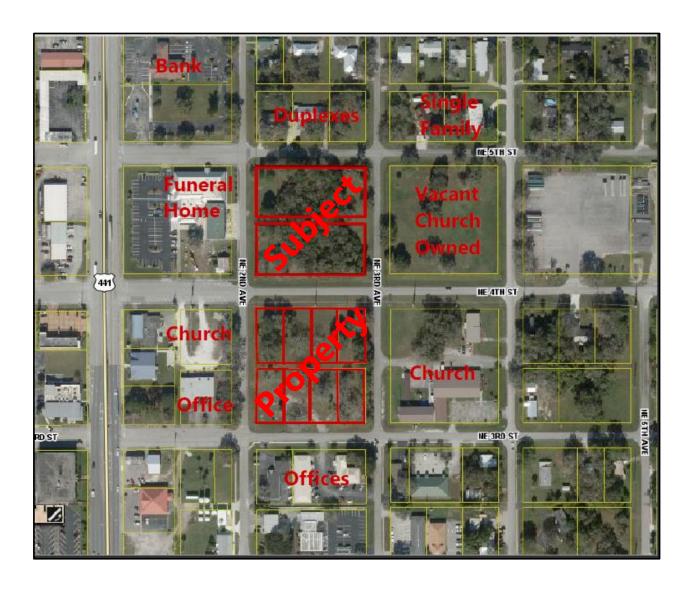

City staff advised that due to a recent submittal for a Future Land Use Map Amendment and Zoning Petition, the final adoption for this proposed ordinance needs to be postponed. Motion and second by Council Members Keefe and Jarriel to postpone the adoption of proposed Ordinance No. 1231 to March 15, 2022.

City staff advised that due to a recent submittal for a Future Land Use Map Amendment and Zoning Petition, the final adoption for this proposed ordinance needs to be postponed. Motion and second by Council Members Jarriel and Clark to postpone the adoption of proposed Ordinance No. 1232 to March 15, 2022. **Motion Carried Unanimously**.