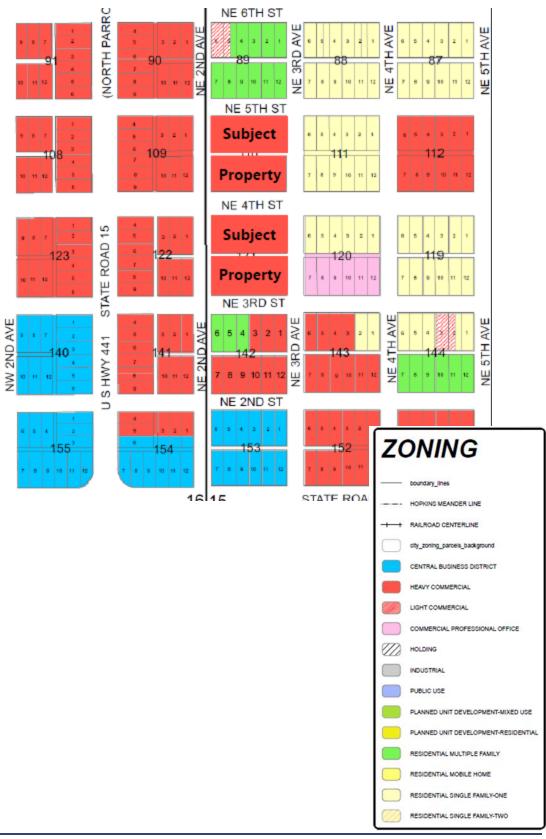

operty to be consistent with the City's Comprehensive Plan, reasonably compatible with adjacent uses, and consistent with the urbanizing pattern of the area. Therefore, we recommend *Approval* of the Applicant's request to amend the Future Land Use Map of the City's Comprehensive Plan to change the designation of this property from Commercial to Multi-family Residential.

Submitted by:

James G. Karlue, James G LaRue, AICP President

January 10, 2022

Planning Board Public Hearing: January 20, 2022

City Council Public Hearings: (tentative) February 15, 2022

Attachments: Future Land Use, Subject Site & Environs

Zoning, Subject Site & Environs

Existing Land Use Aerial, Subject Site & Environs



#### FUTURE LAND USE SUBJECT SITE AND ENVIRONS







#### ZONING SUBJECT SITE AND ENVIRONS



#### EXISTING LAND USE AERIAL OF SUBJECT SITE AND ENVIRONS



**€** 



## CITY OF OKEECHOBEE, FLORIDA PLANNING BOARD JANUARY 20, 2022 SUMMARY OF BOARD ACTION

#### I. CALL TO ORDER

Chairperson Hoover called the regular meeting of the Planning Board for the City of Okeechobee to order on Thursday, January 20, 2022, at 6:00 P.M. in the City Council Chambers, located at 55 Southeast Third Avenue, Room 200, Okeechobee, Florida, followed by the Pledge of Allegiance.

#### II. ATTENDANCE

Roll was taken by Board Secretary Patty Burnette. Chairperson Dawn Hoover, Vice Chairperson Doug McCoy, Board Members Phil Baughman, Karyne Brass, Rick Chartier, Mac Jonassaint, Joe Papasso, and Alternate Board Members David McAuley and Jim Shaw were present.

#### III. AGENDA

- A. There were no items adde