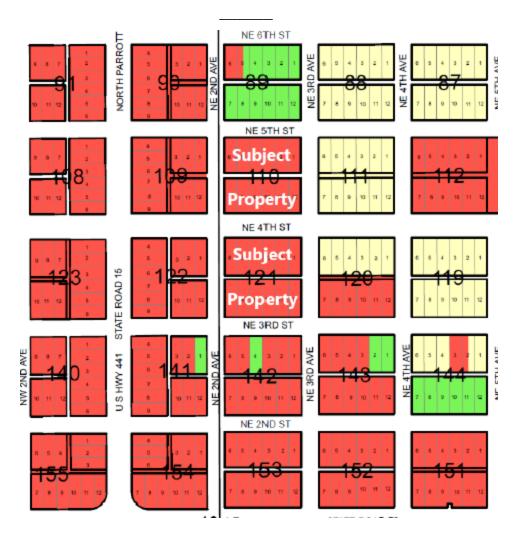

#### VI. MAYOR WATFORD OPENED THE PUBLIC HEARING AT 6:09 P.M.

**A.** Motion and second by Council Members Clark and Keefe to read by title only, proposed Ordinance No.1231, closing the alleyway in Block 110, CITY OF OKEECHOBEE, Abandonment of Right-of-Way Petition No. 21-001-AC [as presented in Exhibit 1]. **Motion Carried Unanimously**.

City Attorney John Fumero read proposed Ordinance No.1231 by title only as follows: "AN ORDINANCE OF THE CITY OF OKEECHOBEE, FLORIDA; VACATING AND ABANDONING CERTAIN RIGHTS-OF-WAY BEING AN UNIMPROVED PORTION OF AN ALLEYWAY LYING WITHIN BLOCK 110, CITY OF OKEECHOBEE, ACCORDING TO THE PLAT THEREOF AS RECORDED IN PLAT BOOK 5, PAGE 5, PUBLIC RECORDS OF OKEECHOBEE COUNTY, FLORIDA PETITION NO. 21-001-AC; RESERVING UNTO THE CITY, ITS SUCCESSORS AND ASSIGNS A NON-EXCLUSIVE EASEMENT FOR PUBLIC UTILITIES PURPOSES; DIRECTING THE CITY CLERK TO RECORD THE ORDINANCE IN THE PUBLIC RECORDS OF THE CLERK OF THE CIRCUIT COURT IN AND FOR OKEECHOBEE COUNTY, FLORIDA; PROVIDING FOR CONFLICT; PROVIDING FOR SEVERABILITY; PROVIDING FOR AN EFFECTIVE DATE."

City staff advised that due to a recent submittal for a Future Land Use Map Amendment and Zoning Petition, the final adoption for this proposed ordinance needs to be postponed. Motion and second by Council Members Keefe and Jarriel to postpone the adoption of proposed Ordinance No. 1231 to March 15, 2022.

Mr. Mitch Stephen of 17775 Middle Brooke Way, Boca Raton, who is the property owner and applicant addressed the Council explaining the Federal Program for Economic Opportunity Zones of which this property is located within and his proposed development for an apartment complex. **Motion Carried Unanimously**.

#### VI. PUBLIC HEARING CONTINUED

**B.** Motion and second by Council Members Keefe and Clark to read by title only, proposed Ordinance No. 1232, closing the alleyway in Block 121, CITY OF OKEECHOBEE, Abandonment of Right-of-Way Petition No. 21-002-AC [as presented in Exhibit 2]. **Motion Carried Unanimously**.

Attorney Fumero read proposed Ordinance No.1232 by title only as follows: "AN ORDINANCE OF THE CITY OF OKEECHOBEE, FLORIDA; VACATING AND ABANDONING CERTAIN RIGHTS-OF-WAY BEING AN UNIMPROVED PORTION OF AN ALLEYWAY LYING WITHIN BLOCK 121, CITY OF OKEECHOBEE, ACCORDING TO THE PLAT THEREOF AS RECORDED IN PLAT BOOK 5, PAGE 5, PUBLIC RECORDS OF OKEECHOBEE COUNTY, FLORIDA PETITION NO. 21-002-AC; RESERVING UNTO THE CITY, ITS SUCCESSORS AND ASSIGNS A NON-EXCLUSIVE EASEMENT FOR PUBLIC UTILITIES PURPOSES; DIRECTING THE CITY CLERK TO RECORD THE ORDINANCE IN THE PUBLIC RECORDS OF THE CLERK OF THE CIRCUIT COURT IN AND FOR OKEECHOBEE COUNTY, FLORIDA; PROVIDING FOR CONFLICT; PROVIDING FOR SEVERABILITY; PROVIDING FOR AN EFFECTIVE DATE."

City staff advised that due to a recent submittal for a Future Land Use Map Amendment and Zoning Petition, the final adoption for this proposed ordinance needs to be postponed. Motion and second by Council Members Jarriel and Clark to postpone the adoption of proposed Ordinance No. 1232 to March 15, 2022. **Motion Carried Unanimously**.