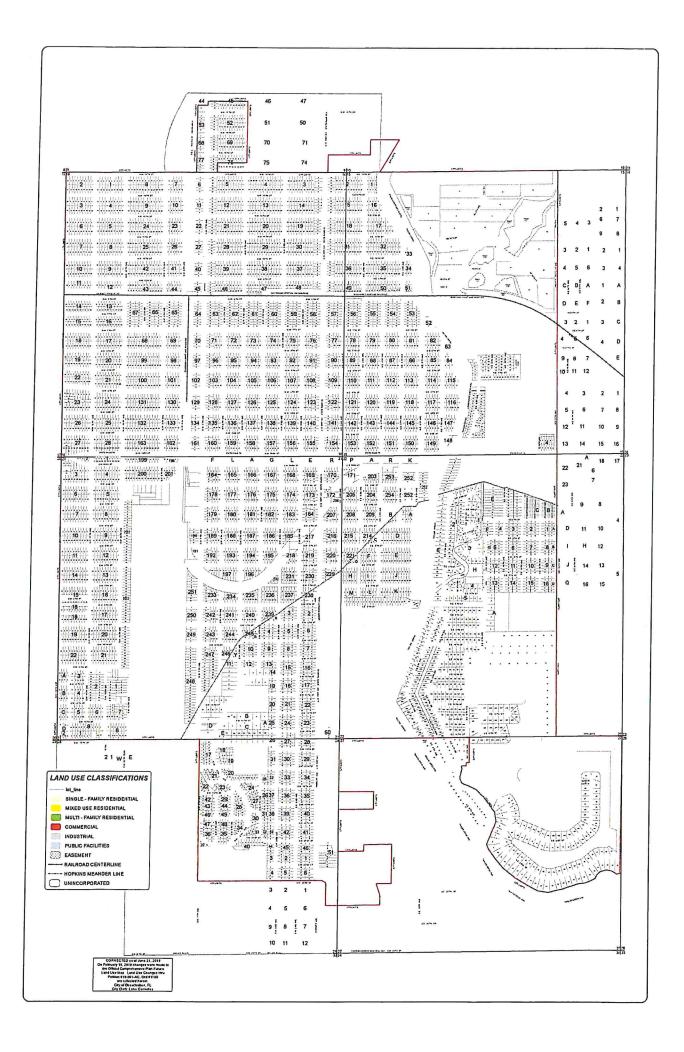

Weekday, PM Peak Penod                                                                                 | F.32      | F.17      |
| 938 Coffee/Donut Shop with Drive-Through Window and No Indoor Seating (Coffee/Espresso Stand)  Weekday | F.33/F.34 | -         |
| 944 Gasoline/Service Station Weekday, AM Peak Period                                                   | F.35      | -         |
| Weekday, PM Peak Period                                                                                | F.36      |           |
| 945 Gasoline/Service Station with Convenience Market Weekday, AM Peak Period                           | F.37      | F.18      |
| 62% 56% Weekday, PM Peak Period                                                                        | F.38      | F.19      |

89% Weekday







OKEECHOBEE LANDFILL, INC.

10800 N.E. 128th Avenue Okeechobee, FL 34972 (863) 357-0824

May 31, 2019

Steven L. Dobbs, P.E. President SLD Engineering

RE: Waste Management, Okeechobee Landfill Capacity

Mr. Dobbs,

The most recent Okeechobee Landfill Volume report calculated a total of 182,855,130 cubic yards of permitted remaining capacity. The calculations are based on an aerial survey of the active portion of the facility dated January 2, 219 and a historic survey of the undeveloped portion of the facility dated December 27, 2010.

At the present waste intake 1,800,000 cyds/yr., we calculated an overall life of site of over 100 years. At an estimated 4.48 lbs MSW/day/person, (EPA 2015), the estimated impact from the development would be less than 600 cyds per year.

Waste Management