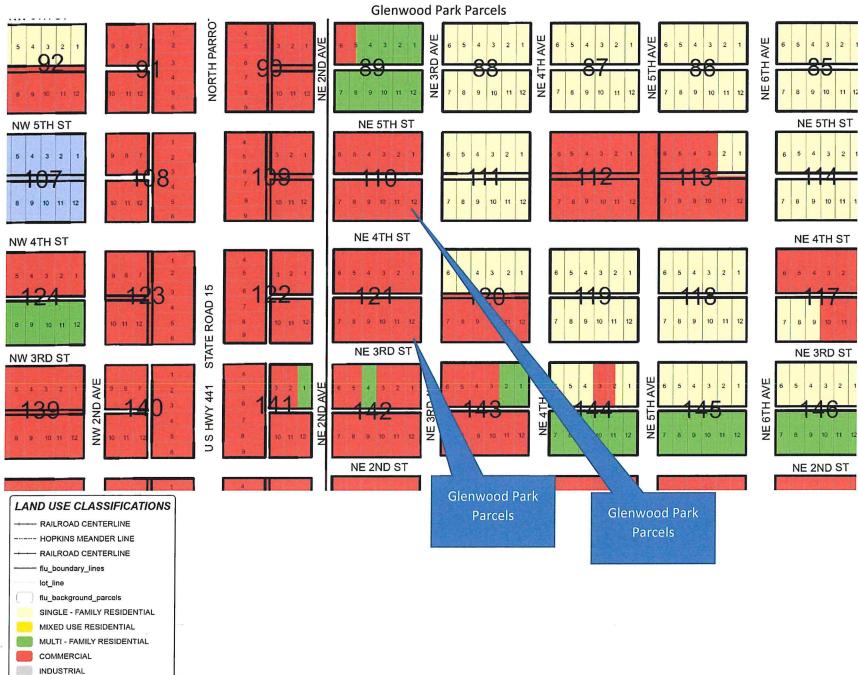

Detail by Entity Name**

Florida Limited Liability Company GLENWOOD PARK, LLC

Filing Information

**Document Number** 

L21000242266

**FEI/EIN Number** 

NONE

**Date Filed** 

05/24/2021

State

FL

**Status** 

**ACTIVE** 

**Principal Address** 

17705 MIDDLEBROOK WAY BOCA RATON, FL 33496

**Mailing Address** 

17705 MIDDLEBROOK WAY BOCA RATON, FL 33496

#### Registered Agent Name & Address

STEPHENS, FRANK M 17705 MIDDLEBROOK WAY BOCA RATON, FL 33496

<u>Authorized Person(s) Detail</u>

Name & Address

Title MGR

STEPHENS, FRANK M 17705 MIDDLEBROOK WAY BOCA RATON, FL 33496

Title MGR

2021 QUALIFIED FUND, LLC 17705 MIDDLEBROOK WAY BOCA RATON, FL 33496

## **Annual Reports**

No Annual Reports Filed

## City of Okeechobee Future Land Use Amendment Application Future Land Use Exhibit



PUBLIC FACILITIES

# City of Okeechobee Future Land Use Amendment Surrounding Property Owners Land Use Exhibit Glenwood Park



# City of Okeechobee Future Land Use Amendment Application Zoning Exhibit Glenwood Park



7

## BOUNDARY SURVEY

TREE TABLE

**BOUNDARY RESOLUTION** 

AVENUE

2ND

FND 5/8" IRON ROD NO IDENTIFICATION

BLOCK 90

P.B. 5, PG. 5

BLOCK 109

P.B. 5, PG. 5

BLOCK 122

N89'51'30"E 384.90'

BLOCK 141 P.B. 5, PG. 5

FND NAIL & DISC\_ STAMPED "LS 4276"

FND 5/8" IRON ROD & CAP

LOCATED IN SECTION 15; TOWNSHIP 37 SOUTH; RANGE 35 EAST

TREE TABLE

\*SEE SHEETS 2 AND 3 FOR TREE LOCATIONS\*

TREE TABLE

TREE TABLE

| (1 INCH = 100 FEET)