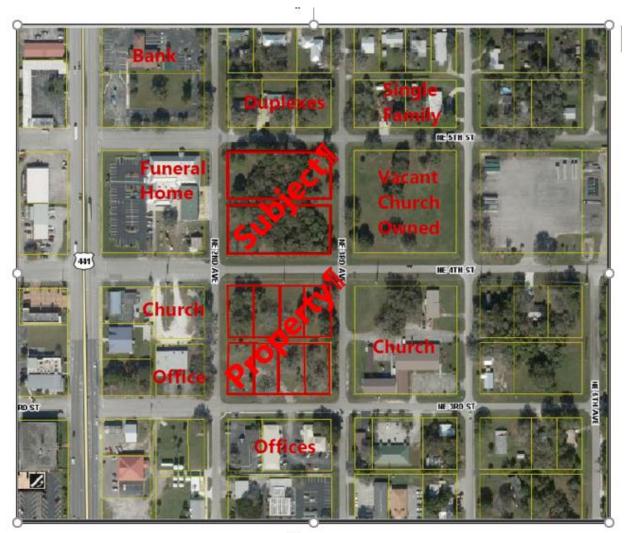

asonably compatible with adjacent uses, and consistent with the urbanizing pattern of the area. Therefore, we recommend *Approval* of the Applicant's request to amend the Future Land Use Map of the City's Comprehensive Plan to change the designation of this property from Commercial to Multi-family Residential.

Submitted by:

James G. Karlue, James G LaRue, AICP President

January 10, 2022

Planning Board Public Hearing: January 20, 2022

City Council Public Hearings: (tentative) February 15, 2022

Attachments: Future Land Use, Subject Site & Environs

Zoning, Subject Site & Environs

Existing Land Use Aerial, Subject Site & Environs



#### FUTURE LAND USE SUBJECT SITE AND ENVIRONS







#### ZONING SUBJECT SITE AND ENVIRONS



#### EXISTING LAND USE AERIAL OF SUBJECT SITE AND ENVIRONS



**€** 



## CITY OF OKEECHOBEE, FLORIDA PLANNING BOARD JANUARY 20, 2022 SUMMARY OF BOARD ACTION

#### I. CALL TO ORDER

Chairperson Hoover called the regular meeting of the Planning Board for the City of Okeechobee to order on Thursday, January 20, 2022, at 6:00 P.M. in the City Council Chambers, located at 55 Southeast Third Avenue, Room 200, Okeechobee, Florida, followed by the Pledge of Allegiance.

#### II. ATTENDANCE

Roll was taken by Board Secretary Patty Burnette. Chairperson Dawn Hoover, Vice Chairperson Doug McCoy, Board Members Phil Baughman, Karyne Brass, Rick Chartier, Mac Jonassaint, Joe Papasso, and Alternate Board Members David McAuley and Jim Shaw were present.

#### III. AGENDA

- A. There were no items added, deferred, or withdrawn from the agenda.
- B. Motion by Boar