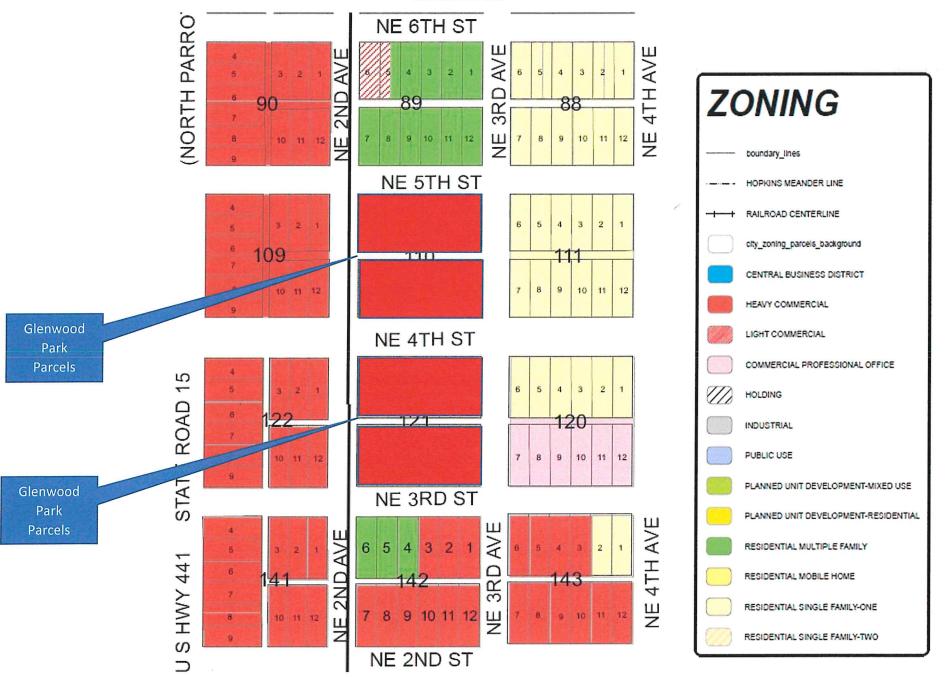

#### VI. PUBLIC HEARING CONTINUED

**B.** Motion and second by Council Members Keefe and Clark to read by title only, proposed Ordinance No. 1232, closing the alleyway in Block 121, CITY OF OKEECHOBEE, Abandonment of Right-of-Way Petition No. 21-002-AC [as presented in Exhibit 2]. **Motion Carried Unanimously**.

Attorney Fumero read proposed Ordinance No.1232 by title only as follows: "AN ORDINANCE OF THE CITY OF OKEECHOBEE, FLORIDA; VACATING AND ABANDONING CERTAIN RIGHTS-OF-WAY BEING AN UNIMPROVED PORTION OF AN ALLEYWAY LYING WITHIN BLOCK 121, CITY OF OKEECHOBEE, ACCORDING TO THE PLAT THEREOF AS RECORDED IN PLAT BOOK 5, PAGE 5, PUBLIC RECORDS OF OKEECHOBEE COUNTY, FLORIDA PETITION NO. 21-002-AC; RESERVING UNTO THE CITY, ITS SUCCESSORS AND ASSIGNS A NON-EXCLUSIVE EASEMENT FOR PUBLIC UTILITIES PURPOSES; DIRECTING THE CITY CLERK TO RECORD THE ORDINANCE IN THE PUBLIC RECORDS OF THE CLERK OF THE CIRCUIT COURT IN AND FOR OKEECHOBEE COUNTY, FLORIDA; PROVIDING FOR CONFLICT; PROVIDING FOR SEVERABILITY; PROVIDING FOR AN EFFECTIVE DATE."

City staff advised that due to a recent submittal for a Future Land Use Map Amendment and Zoning Petition, the final adoption for this proposed ordinance needs to be postponed. Motion and second by Council Members Jarriel and Clark to postpone the adoption of proposed Ordinance No. 1232 to March 15, 2022. **Motion Carried Unanimously**.