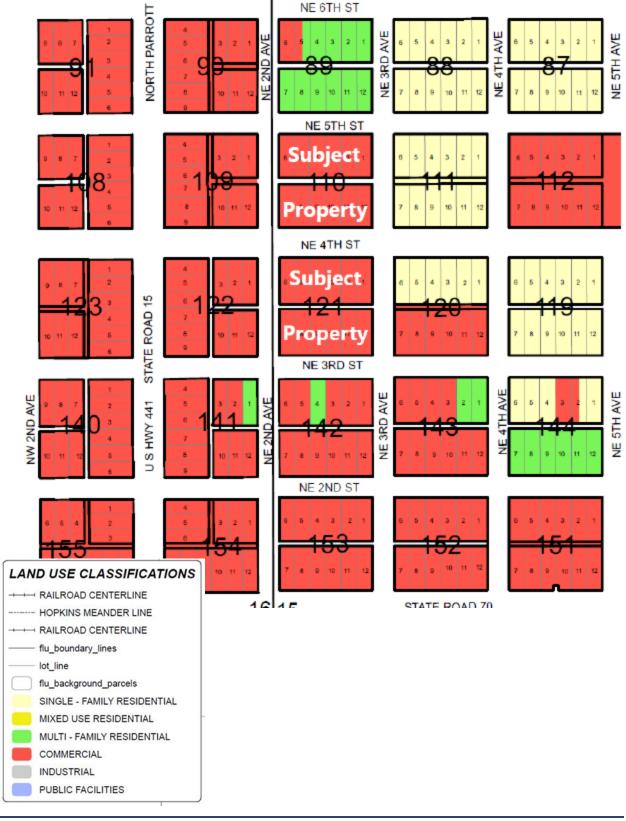

City staff advised that due to a recent submittal for a Future Land Use Map Amendment and Zoning Petition, the final adoption for this proposed ordinance needs to be postponed. Motion and second by Council Members Keefe and Jarriel to postpone the adoption of proposed Ordinance No. 1231 to March 15, 2022.

City staff advised that due to a recent submittal for a Future Land Use Map Amendment and Zoning Petition, the final adoption for this proposed ordinance needs to be postponed. Motion and second by Council Members Jarriel and Clark to postpone the adoption of proposed Ordinance No. 1232 to March 15, 2022. **Motion Carried Unanimously**.