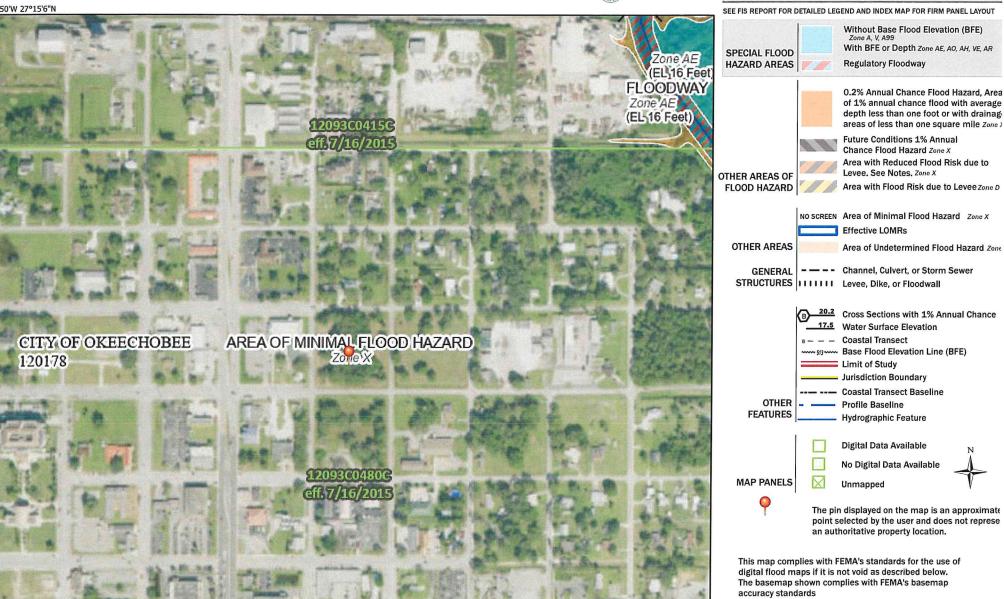

ographed: Jan 25, 2019—Jan 29, 2019

The orthophoto or other base map on which the soil lines were compiled and digitized probably differs from the background imagery displayed on these maps. As a result, some minor shifting of map unit boundaries may be evident.

## **Map Unit Legend**

| Map Unit Symbol             | Map Unit Name                              | Acres in AOI | Percent of AOI |
|-----------------------------|--------------------------------------------|--------------|----------------|
| 11                          | Immokalee fine sand, 0 to 2 percent slopes | 5.8          | 100.0%         |
| Totals for Area of Interest |                                            | 5.8          | 100.0%         |

## National Flood Hazard Layer FIRMette



80°49'23"W 27°14'34"N

Legend



The flood hazard information is derived directly from the authoritative NFHL web services provided by FEMA. This map was exported on 3/15/2021 at 11:34 AM and does not reflect changes or amendments subsequent to this date and time. The NFHL and effective information may change or become superseded by new data over time.

This map image is void if the one or more of the following map elements do not appear: basemap imagery, flood zone labels, legend, scale bar, map creation date, community identifiers, FIRM panel number, and FIRM effective date. Map images for unmapped and unmodernized areas cannot be used for regulatory purposes.

## **ORDINANCE NO. 1249**

AN ORDINANCE OF THE CITY OF OKEECHOBEE, FLORIDA; AMENDING THE OFFICIAL ZONING MAP OF THE CITY OF OKEECHOBEE BY REZONING CERTAIN TRAC