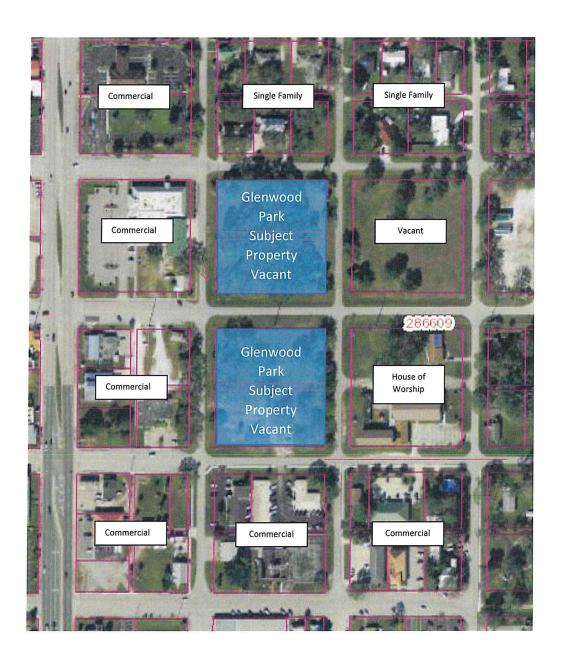

42266

**FEI/EIN Number** 

NONE

**Date Filed** 

05/24/2021

State

FL

**Status** 

**ACTIVE** 

**Principal Address** 

17705 MIDDLEBROOK WAY BOCA RATON, FL 33496

**Mailing Address** 

17705 MIDDLEBROOK WAY BOCA RATON, FL 33496

#### Registered Agent Name & Address

STEPHENS, FRANK M 17705 MIDDLEBROOK WAY BOCA RATON, FL 33496

<u>Authorized Person(s) Detail</u>

Name & Address

Title MGR

STEPHENS, FRANK M 17705 MIDDLEBROOK WAY BOCA RATON, FL 33496

Title MGR

2021 QUALIFIED FUND, LLC 17705 MIDDLEBROOK WAY BOCA RATON, FL 33496

## **Annual Reports**

No Annual Reports Filed

## City of Okeechobee Future Land Use Amendment Application Future Land Use Exhibit



PUBLIC FACILITIES

# City of Okeechobee Future Land Use Amendment Surrounding Property Owners Land Use Exhibit Glenwood Park



# City of Okeechobee Future Land Use Amendment Application Zoning Exhibit Glenwood Park



7

## BOUNDARY SURVEY

TREE TABLE

**BOUNDARY RESOLUTION** 

AVENUE

2ND

FND 5/8" IRON ROD NO IDENTIFICATION

BLOCK 90

P.B. 5, PG. 5

BLOCK 109

P.B. 5, PG. 5

BLOCK 122

N89'51'30"E 384.90'

BLOCK 141 P.B. 5, PG. 5

FND NAIL & DISC\_ STAMPED "LS 4276"

FND 5/8" IRON ROD & CAP

LOCATED IN SECTION 15; TOWNSHIP 37 SOUTH; RANGE 35 EAST

TREE TABLE

\*SEE SHEETS 2 AND 3 FOR TREE LOCATIONS\*

TREE TABLE

TREE TABLE

| (1 INCH = 100 FEET)