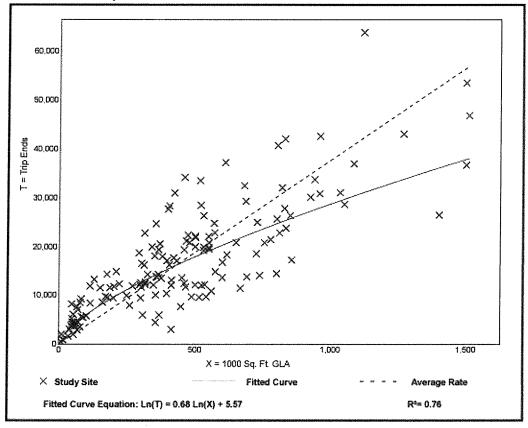

319, 358, 365, 376, 385, 390, 400, 404, 414, 420, 423, 428, 437, 440, 442, 444, 446, 507, 562, 580, 598, 629, 658, 702, 715, 728, 868, 870, 871, 880, 899, 908, 912, 915, 926, 936, 944, 946, 960, 961, 962, 973, 974, 978



### Shopping Center (820)

Vehicle Trip Ends vs: 1000 Sq. Ft. GLA On a: Weekday

#### Setting/Location: General Urban/Suburban

| Number of Studies:        | 147                       |
|---------------------------|---------------------------|
| 1000 Sq. Ft. GLA:         | 453                       |
| Directional Distribution: | 50% entering, 50% exiting |

#### Vehicle Trip Generation per 1000 Sq. Ft. GLA

| Average Rate | Range of Rates | Standard Deviation |
|--------------|----------------|--------------------|
| 37.75        | 7.42 - 207.98  | 16.41              |





## Shopping Center

| 18        | 20 | 1) |
|-----------|----|----|
| <u>\~</u> |    | 1  |

| Vehicle Trip Ends vs:<br>On a: | 1000 Sq. Ft. GLA<br>Weekday,<br>Peak Hour of Adjacent Street Traffic,<br>One Hour Between 7 and 9 a.m. |
|--------------------------------|--------------------------------------------------------------------------------------------------------|
| Setting/Location:              | General Urban/Suburban                                                                                 |
| Number of Studies:             | 84                                                                                                     |
| 1000 Sq. Ft. GLA:              | 351                                                                                                    |
| D