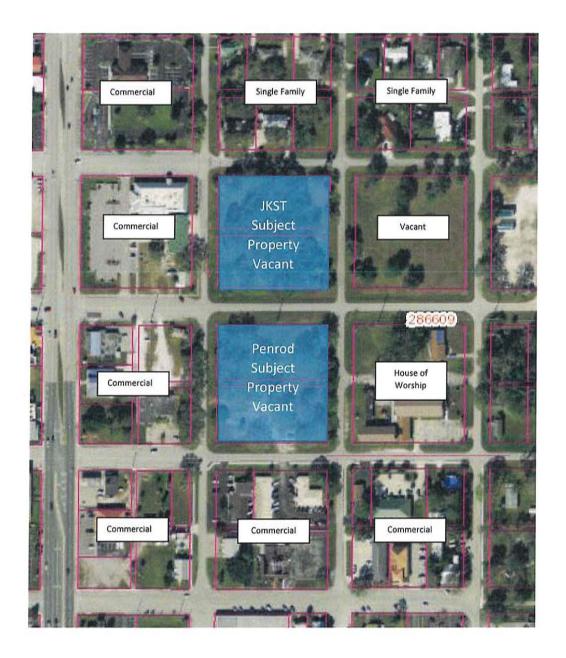

#### **SECTION 3:** REVISIONS TO THE FUTURE LAND USE MAP.

- 1. The following described land consisting of approximately 1.93 acres is hereby redesignated for purposes of the Future Land Use Map of the City of Okeechobee Comprehensive Plan:
  - a. Application No. 21-002-SSA, from Commercial to Multi-Family Residential. The Legal Description of Subject Property is as follows:

LOTS 1 THROUGH 12, INCLUSIVELY, OF BLOCK 110, CITY OF OKEECHOBEE, ACCORDING TO THE PLAT THEREOF RECORDED IN PLAT BOOK 5, PAGE 5, PUBLIC RECORDS OF OKEECHOBEE COUNTY, FLORIDA.