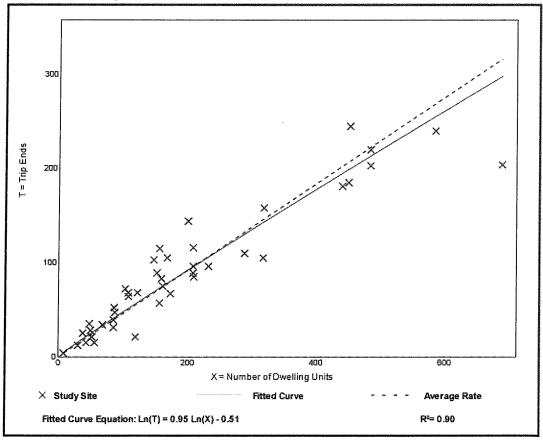

|  |
|                              | Peak Hour of Adjacent Street Traffic, |  |
|                              | One Hour Between 7 and 9 a.m.         |  |
| Setting/Location:            | General Urban/Suburban                |  |
| Number of Studies:           | 42                                    |  |
| Avg. Num. of Dwelling Units: | 199                                   |  |
| Directional Distribution:    | 23% entering, 77% exiting             |  |
| •                            |                                       |  |

#### Vehicle Trip Generation per Dwelling Unit

| Average Rate | Range of Rates | Standard Deviation |
|--------------|----------------|--------------------|
| 0.46         | 0.18 - 0.74    | 0.12               |

#### **Data Plot and Equation**



32 Trip Generation Manual 10th Edition • Volume 2: Data • Residential (Land Uses 200–299)



# Multifamily Housing (Low-Rise) (220)

| Vehicle Trip Ends vs:        | Dwelling Units                        |  |  |
|------------------------------|---------------------------------------|--|--|
| On a:                        | Weekday,                              |  |  |
|                              | Peak Hour of Adjacent Street Traffic, |  |  |
|                              | One Hour Between 4 and 6 p.m.         |  |  |
| Setting/Location:            | General Urban/Suburban                |  |  |
| Number of Studies:           | 50                                    |  |  |
| Avg. Num. of Dwelling Units: |                                       |  |  |
| Directional Distribution:    |