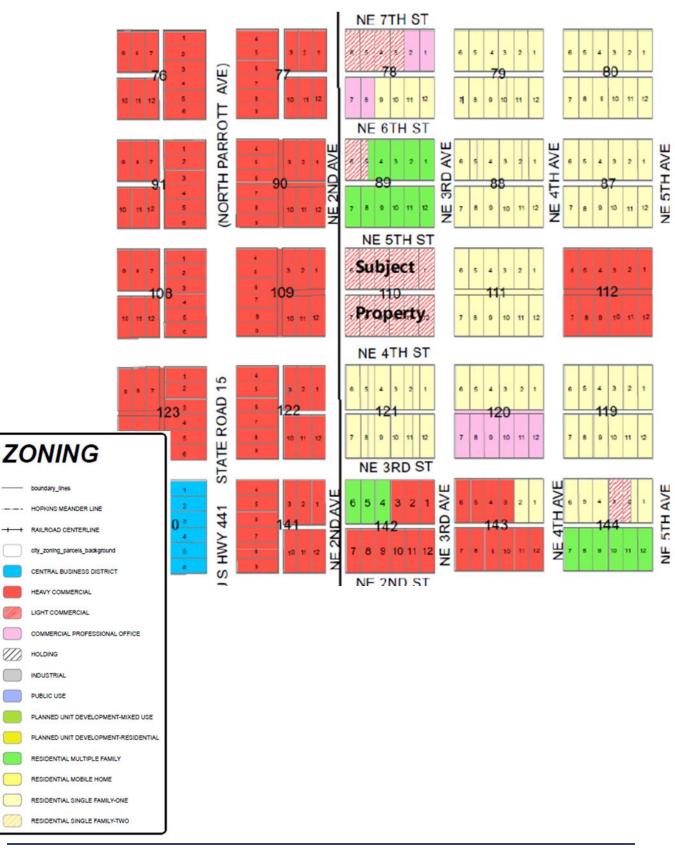

#### **SECTION 3:** REVISIONS TO THE FUTURE LAND USE MAP.

- 1. The following described land consisting of approximately 1.93 acres is hereby redesignated for purposes of the Future Land Use Map of the City of Okeechobee Comprehensive Plan:
  - a. Application No. 21-002-SSA, from Commercial to Multi-Family Residential. The Legal Description of Subject Property is as follows:

LOTS 1 THROUGH 12, INCLUSIVELY, OF BLOCK 110, CITY OF OKEECHOBEE, ACCORDING TO THE PLAT THEREOF RECORDED IN PLAT BOOK 5, PAGE 5, PUBLIC RECORDS OF OKEECHOBEE COUNTY, FLORIDA.