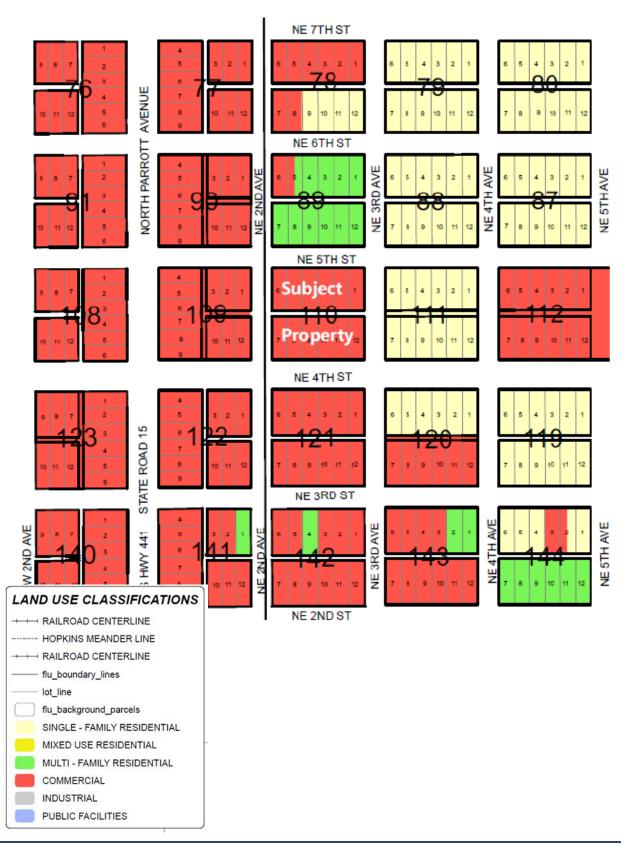

#### **SECTION 3:** REVISIONS TO THE FUTURE LAND USE MAP.

- 1. The following described land consisting of approximately 1.93 acres is hereby redesignated for purposes of the Future Land Use Map of the City of Okeechobee Comprehensive Plan:
  - a. Application No. 21-002-SSA, from Commercial to Multi-Family Residential. The Legal Description of Subject Property is as follows:

LOTS 1 THROUGH 12, INCLUSIVELY, OF BLOCK 110, CITY OF OKEECHOBEE, ACCORDING TO THE PLAT THEREOF RECORDED IN PLAT BOOK 5, PAGE 5, PUBLIC RECORDS OF OKEECHOBEE COUNTY, FLORIDA.