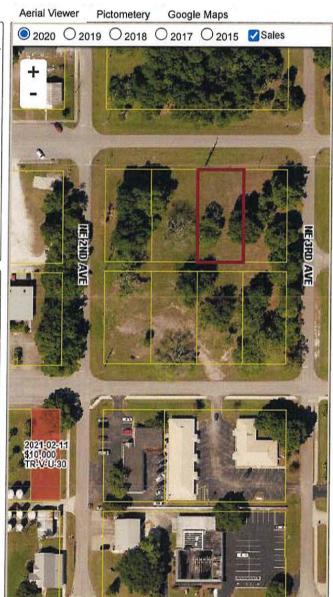

LOTS 1 THROUGH 12, INCLUSIVELY, OF BLOCK 110, CITY OF OKEECHOBEE, ACCORDING TO THE PLAT THEREOF RECORDED IN PLAT BOOK 5, PAGE 5, PUBLIC RECORDS OF OKEECHOBEE COUNTY, FLORIDA.