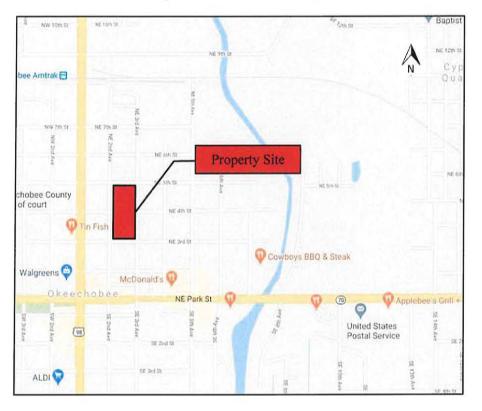

#### **SECTION 3:** REVISIONS TO THE FUTURE LAND USE MAP.

- 1. The following described land consisting of approximately 1.93 acres is hereby redesignated for purposes of the Future Land Use Map of the City of Okeechobee Comprehensive Plan:
  - a. Application No. 21-002-SSA, from Commercial to Multi-Family Residential. The Legal Description of Subject Property is as follows:

LOTS 1 THROUGH 12, INCLUSIVELY, OF BLOCK 110, CITY OF OKEECHOBEE, ACCORDING TO THE PLAT THEREOF RECORDED IN PLAT BOOK 5, PAGE 5, PUBLIC RECORDS OF OKEECHOBEE COUNTY, FLORIDA.