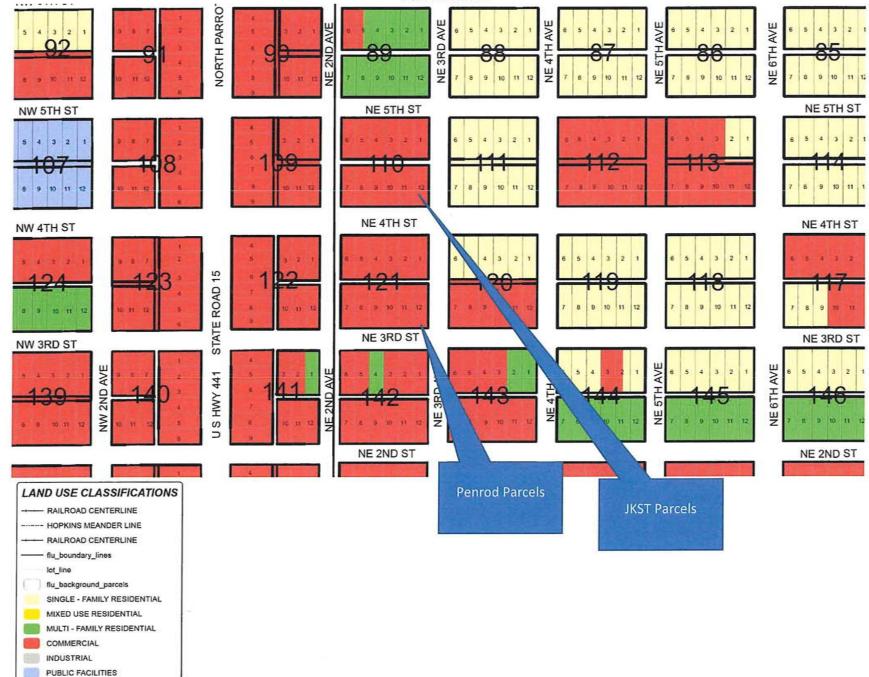

#### **SECTION 3:** REVISIONS TO THE FUTURE LAND USE MAP.

- 1. The following described land consisting of approximately 1.93 acres is hereby redesignated for purposes of the Future Land Use Map of the City of Okeechobee Comprehensive Plan:
  - a. Application No. 21-002-SSA, from Commercial to Multi-Family Residential. The Legal Description of Subject Property is as follows:

LOTS 1 THROUGH 12, INCLUSIVELY, OF BLOCK 110, CITY OF OKEECHOBEE, ACCORDING TO THE PLAT THEREOF RECORDED IN PLAT BOOK 5, PAGE 5, PUBLIC RECORDS OF OKEECHOBEE COUNTY, FLORIDA.