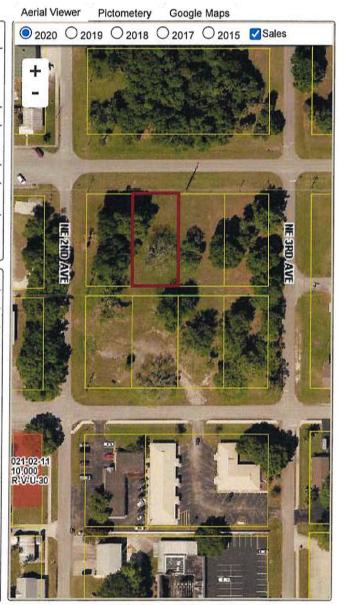

LOTS 1 THROUGH 12, INCLUSIVELY, OF BLOCK 110, CITY OF OKEECHOBEE, ACCORDING TO THE PLAT THEREOF RECORDED IN PLAT BOOK 5, PAGE 5, PUBLIC RECORDS OF OKEECHOBEE COUNTY, FLORIDA.