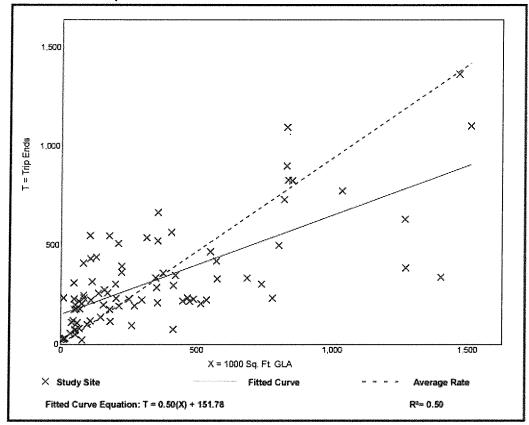

--------------------|
| Setting/Location:              | General Urban/Suburban                                                                                 |
| Number of Studies:             | 84                                                                                                     |
| 1000 Sq. Ft. GLA:              | 351                                                                                                    |
| Directional Distribution:      | 62% entering, 38% exiting                                                                              |

#### Vehicle Trip Generation per 1000 Sq. Ft. GLA

| Average Rate | Range of Rates | Standard Deviation |
|--------------|----------------|--------------------|
| 0.94         | 0.18 - 23.74   | 0.87               |





## Shopping Center

| - { | О | ۷ | υ       | 1 |  |
|-----|---|---|---------|---|--|
|     | - | - | insites |   |  |

| Vehicle Trip Ends vs:<br>On a: | 1000 Sq. Ft. GLA<br>Weekday,<br>Peak Hour of Adjacent Street Traffic,<br>One Hour Between 4 and 6 p.m. |
|--------------------------------|--------------------------------------------------------------------------------------------------------|
| Setting/Location:              | General Urban/Suburban                                                                                 |
| Number of Studies:             | 261                                                                                                    |
| 1000 Sq. Ft. GLA:              | 327