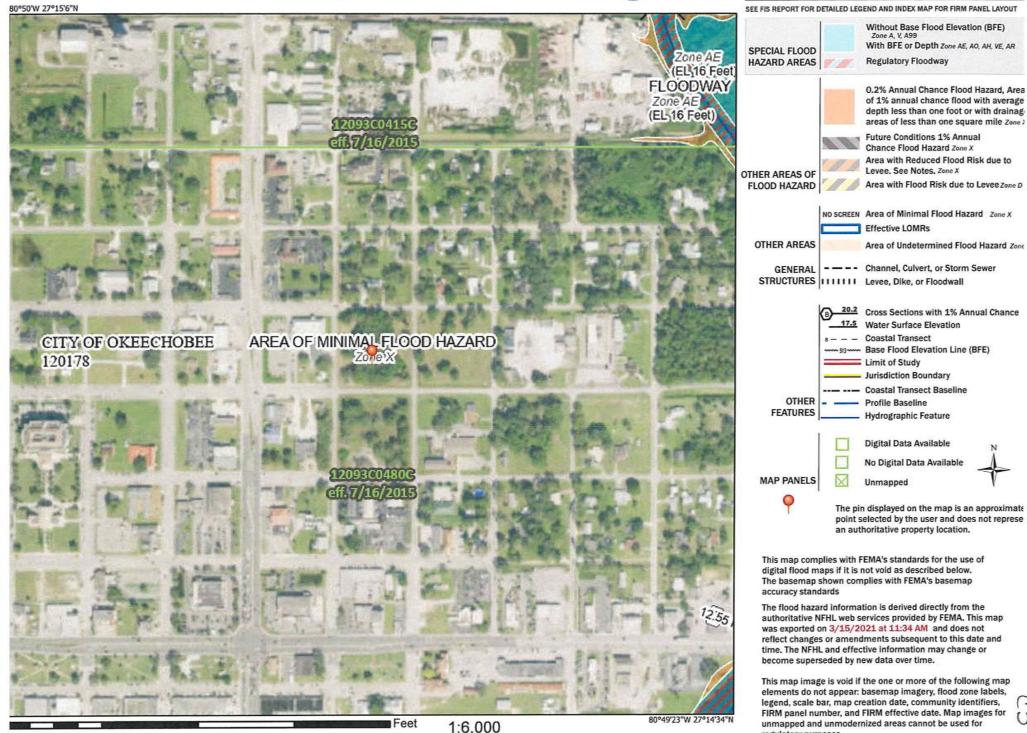

#### **SECTION 3:** REVISIONS TO THE FUTURE LAND USE MAP.

- 1. The following described land consisting of approximately 1.93 acres is hereby redesignated for purposes of the Future Land Use Map of the City of Okeechobee Comprehensive Plan:
  - a. Application No. 21-002-SSA, from Commercial to Multi-Family Residential. The Legal Description of Subject Property is as follows:

LOTS 1 THROUGH 12, INCLUSIVELY, OF BLOCK 110, CITY OF OKEECHOBEE, ACCORDING TO THE PLAT THEREOF RECORDED IN PLAT BOOK 5, PAGE 5, PUBLIC RECORDS OF OKEECHOBEE COUNTY, FLORIDA.