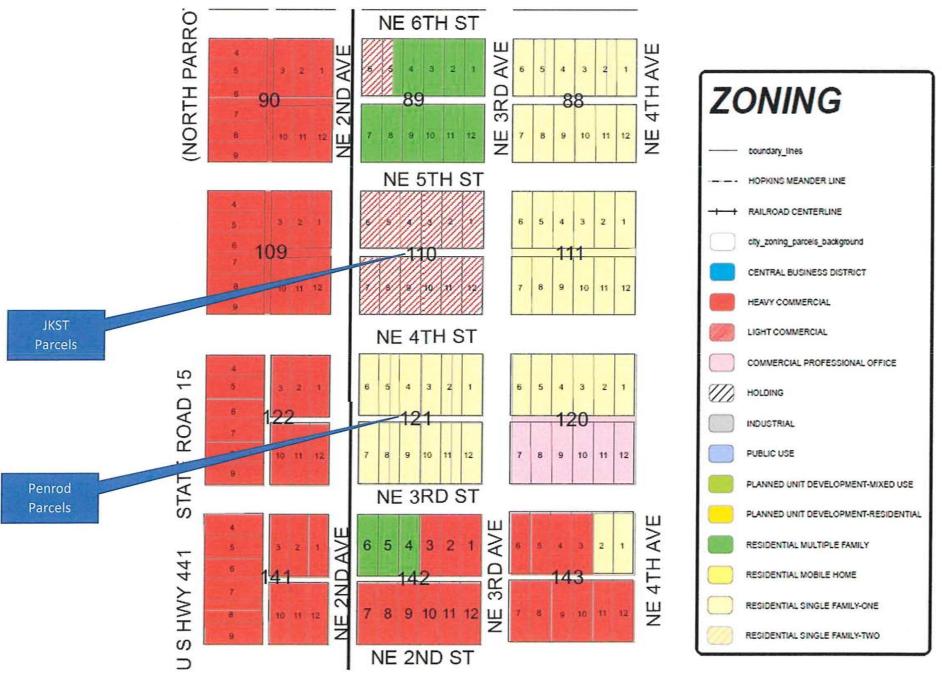

#### TO BE COMPLETED BY CITY STAFF:

| Verified FLUM Designation:_  | Δ | Iommercial<br>IT (light Commercial)                                                                                                                                                                                                                                                                         |
|------------------------------|---|-------------------------------------------------------------------------------------------------------------------------------------------------------------------------------------------------------------------------------------------------------------------------------------------------------------|
| Verified Zoning Designation: |   | U (Light Current and )                                                                                                                                                                                                                                                                                      |
| Plan Amendment Type: [       |   | Large Scale (LSA) involving over 10 acres or text amendment                                                                                                                                                                                                                                                 |
| [                            |   | Small Scale (SSA) 10 acres or less                                                                                                                                                                                                                                                                          |
| [                            |   | Small Scale (SSA) More than 10 but less than 20 acres if the proposed<br>amendment will have a positive effect in addressing the problems of low<br>per capita incomes, low average wages, high unemployment, instability of<br>employment, and/or other indices of economically distressed<br>communities. |