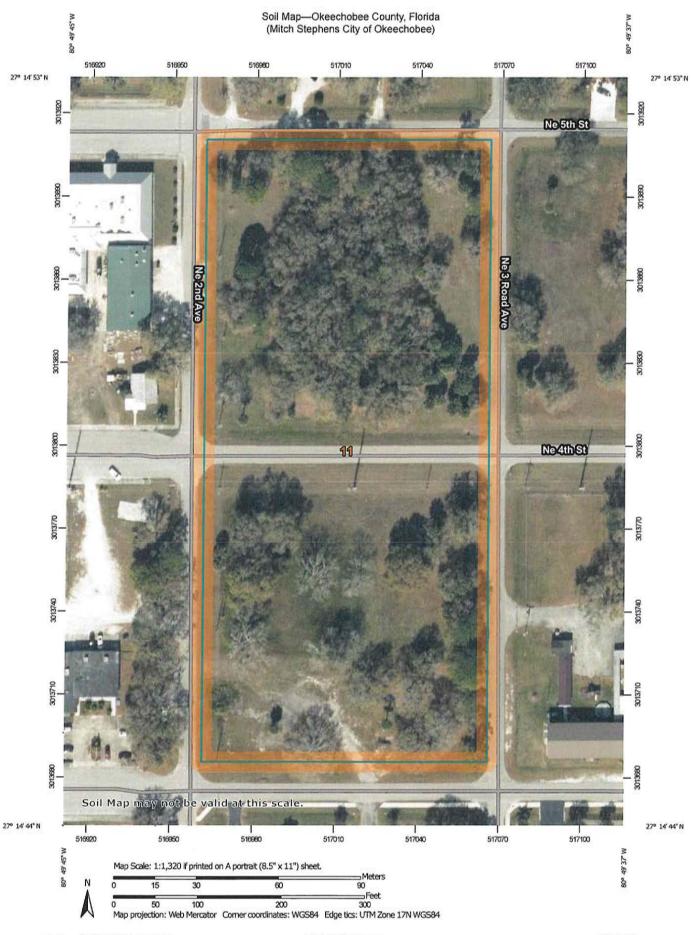

#### **SECTION 3:** REVISIONS TO THE FUTURE LAND USE MAP.

- 1. The following described land consisting of approximately 1.93 acres is hereby redesignated for purposes of the Future Land Use Map of the City of Okeechobee Comprehensive Plan:
  - a. Application No. 21-002-SSA, from Commercial to Multi-Family Residential. The Legal Description of Subject Property is as follows:

LOTS 1 THROUGH 12, INCLUSIVELY, OF BLOCK 110, CITY OF OKEECHOBEE, ACCORDING TO THE PLAT THEREOF RECORDED IN PLAT BOOK 5, PAGE 5, PUBLIC RECORDS OF OKEECHOBEE COUNTY, FLORIDA.