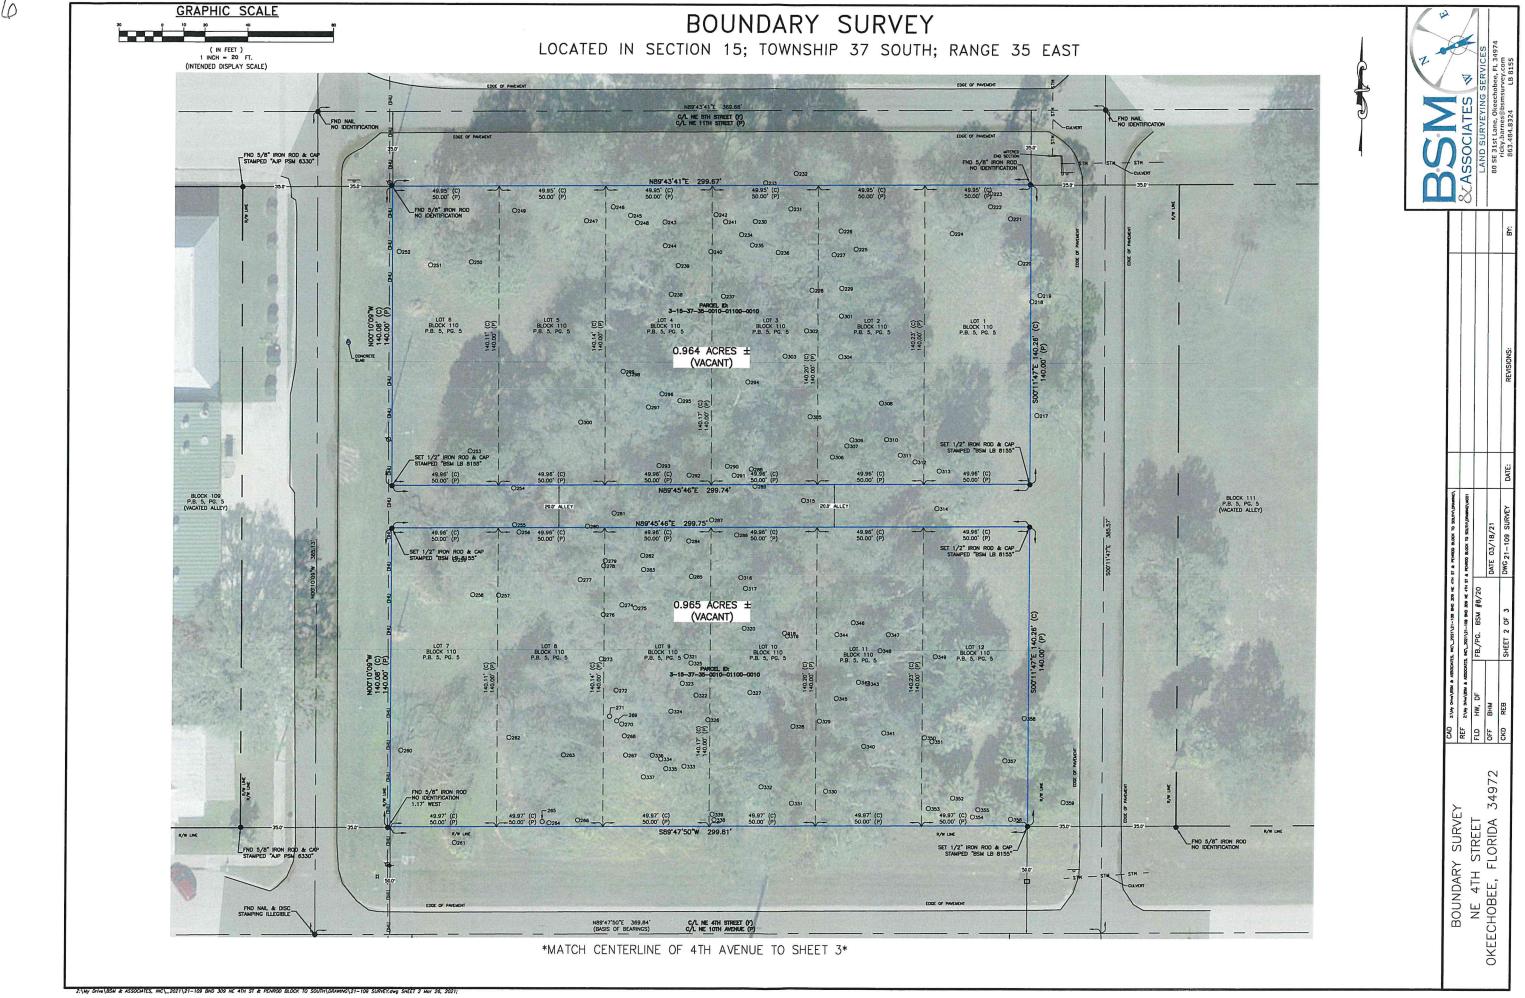

LOTS 1 THROUGH 12, INCLUSIVELY, OF BLOCK 110, CITY OF OKEECHOBEE, ACCORDING TO THE PLAT THEREOF RECORDED IN PLAT BOOK 5, PAGE 5, PUBLIC RECORDS OF OKEECHOBEE COUNTY, FLORIDA.