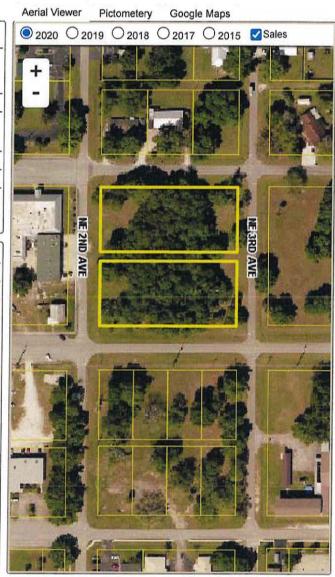

#### **SECTION 3:** REVISIONS TO THE FUTURE LAND USE MAP.

- 1. The following described land consisting of approximately 1.93 acres is hereby redesignated for purposes of the Future Land Use Map of the City of Okeechobee Comprehensive Plan:
  - a. Application No. 21-002-SSA, from Commercial to Multi-Family Residential. The Legal Description of Subject Property is as follows:

LOTS 1 THROUGH 12, INCLUSIVELY, OF BLOCK 110, CITY OF OKEECHOBEE, ACCORDING TO THE PLAT THEREOF RECORDED IN PLAT BOOK 5, PAGE 5, PUBLIC RECORDS OF OKEECHOBEE COUNTY, FLORIDA.