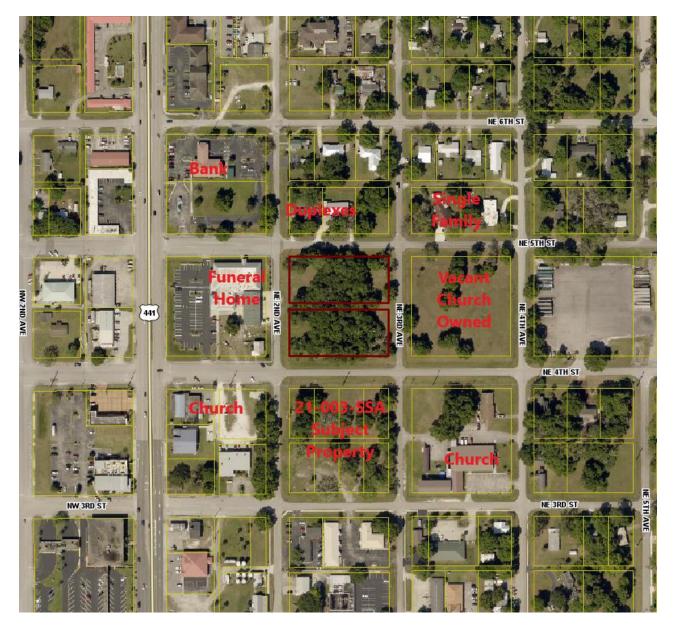

#### **SECTION 3:** REVISIONS TO THE FUTURE LAND USE MAP.

- 1. The following described land consisting of approximately 1.93 acres is hereby redesignated for purposes of the Future Land Use Map of the City of Okeechobee Comprehensive Plan:
  - a. Application No. 21-002-SSA, from Commercial to Multi-Family Residential. The Legal Description of Subject Property is as follows:

LOTS 1 THROUGH 12, INCLUSIVELY, OF BLOCK 110, CITY OF OKEECHOBEE, ACCORDING TO THE PLAT THEREOF RECORDED IN PLAT BOOK 5, PAGE 5, PUBLIC RECORDS OF OKEECHOBEE COUNTY, FLORIDA.