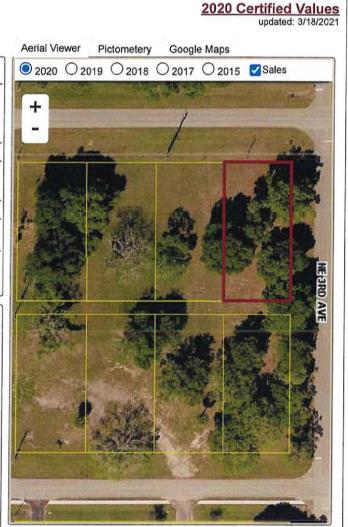

LOTS 1 THROUGH 12, INCLUSIVELY, OF BLOCK 110, CITY OF OKEECHOBEE, ACCORDING TO THE PLAT THEREOF RECORDED IN PLAT BOOK 5, PAGE 5, PUBLIC RECORDS OF OKEECHOBEE COUNTY, FLORIDA.