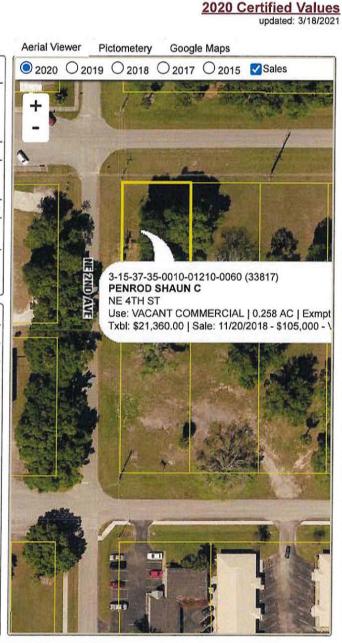

LOTS 1 THROUGH 12, INCLUSIVELY, OF BLOCK 110, CITY OF OKEECHOBEE, ACCORDING TO THE PLAT THEREOF RECORDED IN PLAT BOOK 5, PAGE 5, PUBLIC RECORDS OF OKEECHOBEE COUNTY, FLORIDA.