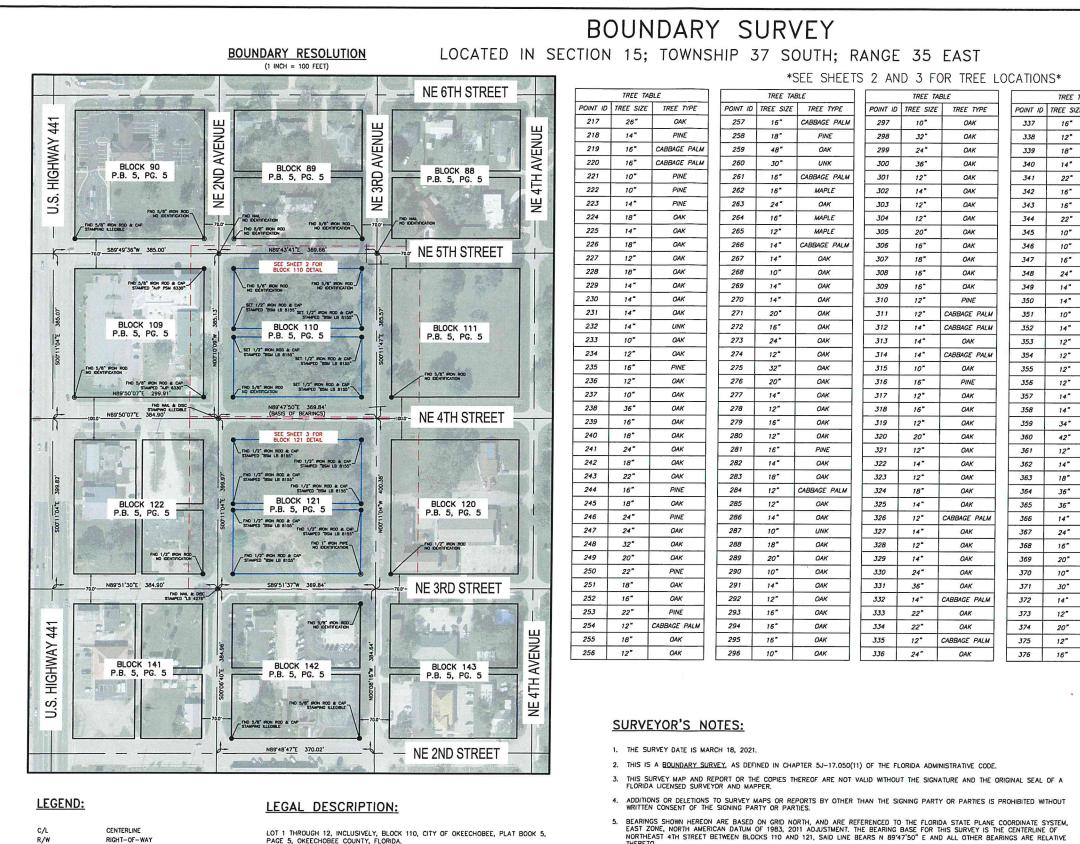

#### **SECTION 3:** REVISIONS TO THE FUTURE LAND USE MAP.

- 1. The following described land consisting of approximately 1.93 acres is hereby redesignated for purposes of the Future Land Use Map of the City of Okeechobee Comprehensive Plan:
  - a. Application No. 21-002-SSA, from Commercial to Multi-Family Residential. The Legal Description of Subject Property is as follows:

LOTS 1 THROUGH 12, INCLUSIVELY, OF BLOCK 110, CITY OF OKEECHOBEE, ACCORDING TO THE PLAT THEREOF RECORDED IN PLAT BOOK 5, PAGE 5, PUBLIC RECORDS OF OKEECHOBEE COUNTY, FLORIDA.