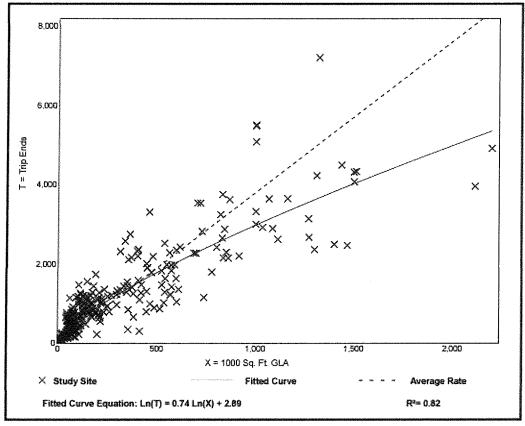

#### **SECTION 3:** REVISIONS TO THE FUTURE LAND USE MAP.

- 1. The following described land consisting of approximately 1.93 acres is hereby redesignated for purposes of the Future Land Use Map of the City of Okeechobee Comprehensive Plan:
  - a. Application No. 21-002-SSA, from Commercial to Multi-Family Residential. The Legal Description of Subject Property is as follows:

LOTS 1 THROUGH 12, INCLUSIVELY, OF BLOCK 110, CITY OF OKEECHOBEE, ACCORDING TO THE PLAT THEREOF RECORDED IN PLAT BOOK 5, PAGE 5, PUBLIC RECORDS OF OKEECHOBEE COUNTY, FLORIDA.