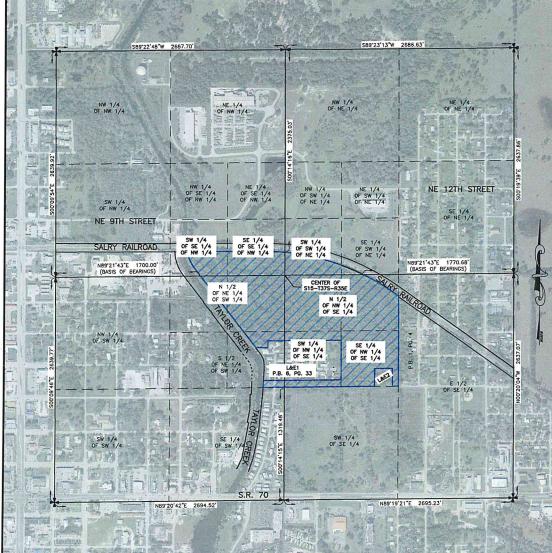

# CITY OF OKEECHOBEE CITY COUNCIL MARCH 15, 2022 LIST OF EXHIBITS

| Draft Minutes    | March 1, 2022 |
|------------------|---------------|
| Warrant Register | February 2022 |

Exhibit 1 Ordinance No. 1249, Rezoning Exhibit 2 Ordinance No. 1245, Rezoning Exhibit 3 Ordinance No. 1246, Rezoning