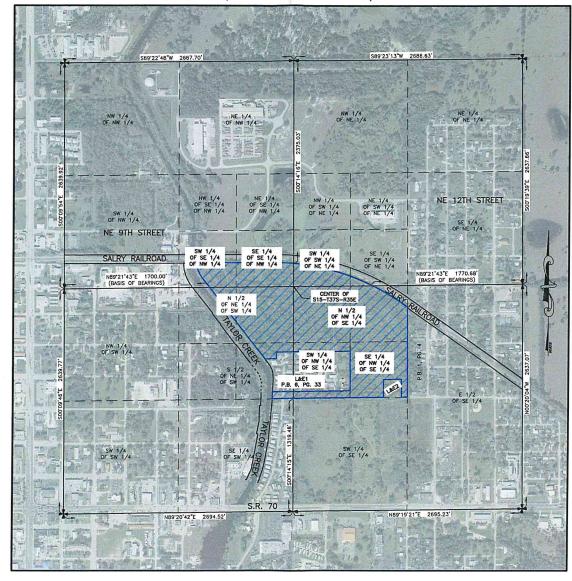

CE SOUTH 89'48'55" WEST ALONG SAID SOUTH RIGHT-0F-WAY, A DISTANCE OF 581.03 FEET; THENCE SOUTH OOTI'05" EAST, A DISTANCE OF 133.66 FEET; THENCE SOUTH 37'55'09" EAST, A DISTANCE OF 172.40 FEET; THENCE NORTH 89'48'55" EAST, A DISTANCE OF 475.52 FEET TO THE BEGINNING OF A CURVE CONCAVE TO THE SOUTHWEST AND HAVING A RADIUS OF 2334.92 FEET AND A DEGREE OF CURVATURE OF 40'23'01"; THENCE ALONG SAID CURVE, AN ARC DISTANCE OF 1655.72 FEET; THENCE SOUTH 00'17'01" EAST, A DISTANCE OF 727.21 FEET TO THE ECONTH 00'17'01" EAST, A DISTANCE OF 7727.21 FEET TO THE SOUTHWEST CORNER OF THOSE LANDS DESCRIBED IN OFFICIAL RECORD BOOK 696 AT PAGE 1998 OF THE PUBLIC RECORDS OF OKEECHOBEE COUNTY, FLORIDA AND TO THE POINT OF

SAID LANDS LYING IN OKEECHOBEE COUNTY, FLORIDA AND COMPRISING 16.777 ACRES MORE OR LESS.



#### LEGEND

| LEGEND:  |                      |
|----------|----------------------|
| C/L      | CENTERLINE           |
| R/W      | RIGHT-OF-WAY         |
| O.R.B.   | OFFICIAL RECORD BOOK |
| PG.      | PAGE                 |
| O.R.F.   | OFFICIAL RECORD FILE |
| P.B.     | PLAT BOOK            |
| S.R.     | STATE ROAD           |
| W/       | WITH                 |
| (C)      | CALCULATED           |
| (F)      | FIELD                |
| (P)      | PLAT                 |
| (D)      | DEED                 |
| L&E1     | LESS & EXCEPT 1      |
| L&E2     | LESS & EXCEPT 2      |
| P.O.B.   | POINT OF BEGINNING   |
| P.O.C.   | POINT OF COMMENCEMEN |
| P1       | PARCEL 1             |
| R        | RADIUS               |
| <u> </u> | DELTA                |
|          | LENGTH