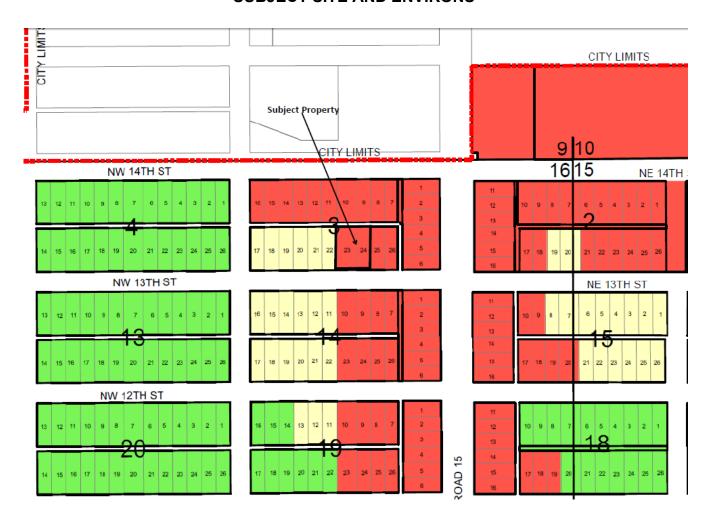

on restrictions

<u>Staff Comment</u>: The proposed has not been inordinately burdened.

# Recommendation

Based on the foregoing analysis, we find the rezoning from Residential Multiple Family to Heavy Commercial reasonably compatible with adjacent uses and consistent with the urbanizing pattern of the area. We find this rezoning to be consistent with the City's Comprehensive Plan; and therefore recommend *Approval* of this rezoning.

Submitted by:

James G LaRue, AICP

President

February 14, 2022

Planning Board Public Hearing: November 18, 2021

City Council Public Hearing: (tentative) March 15, 2022, and April 5, 2022

Attachments: Future Land Use, Subject Site & Environs

Zoning, Subject Site & Environs Aerial, Subject Site & Environs



# FUTURE LAND USE SUBJECT SITE AND ENVIRONS







# ZONING SUBJECT SITE AND ENVIRONS



# AERIAL SUBJECT SITE AND ENVIRONS



| City of Okeechobee                                                      |                                                                                                             | Date:                                                 | Petition No. 21-006-R                    |
|-------------------------------------------------------------------------|-------------------------------------------------------------------------------------------------------------|-------------------------------------------------------|------------------------------------------|
| General Services Department<br>55 S.E. 3 <sup>rd</sup> Avenue, Room 101 |