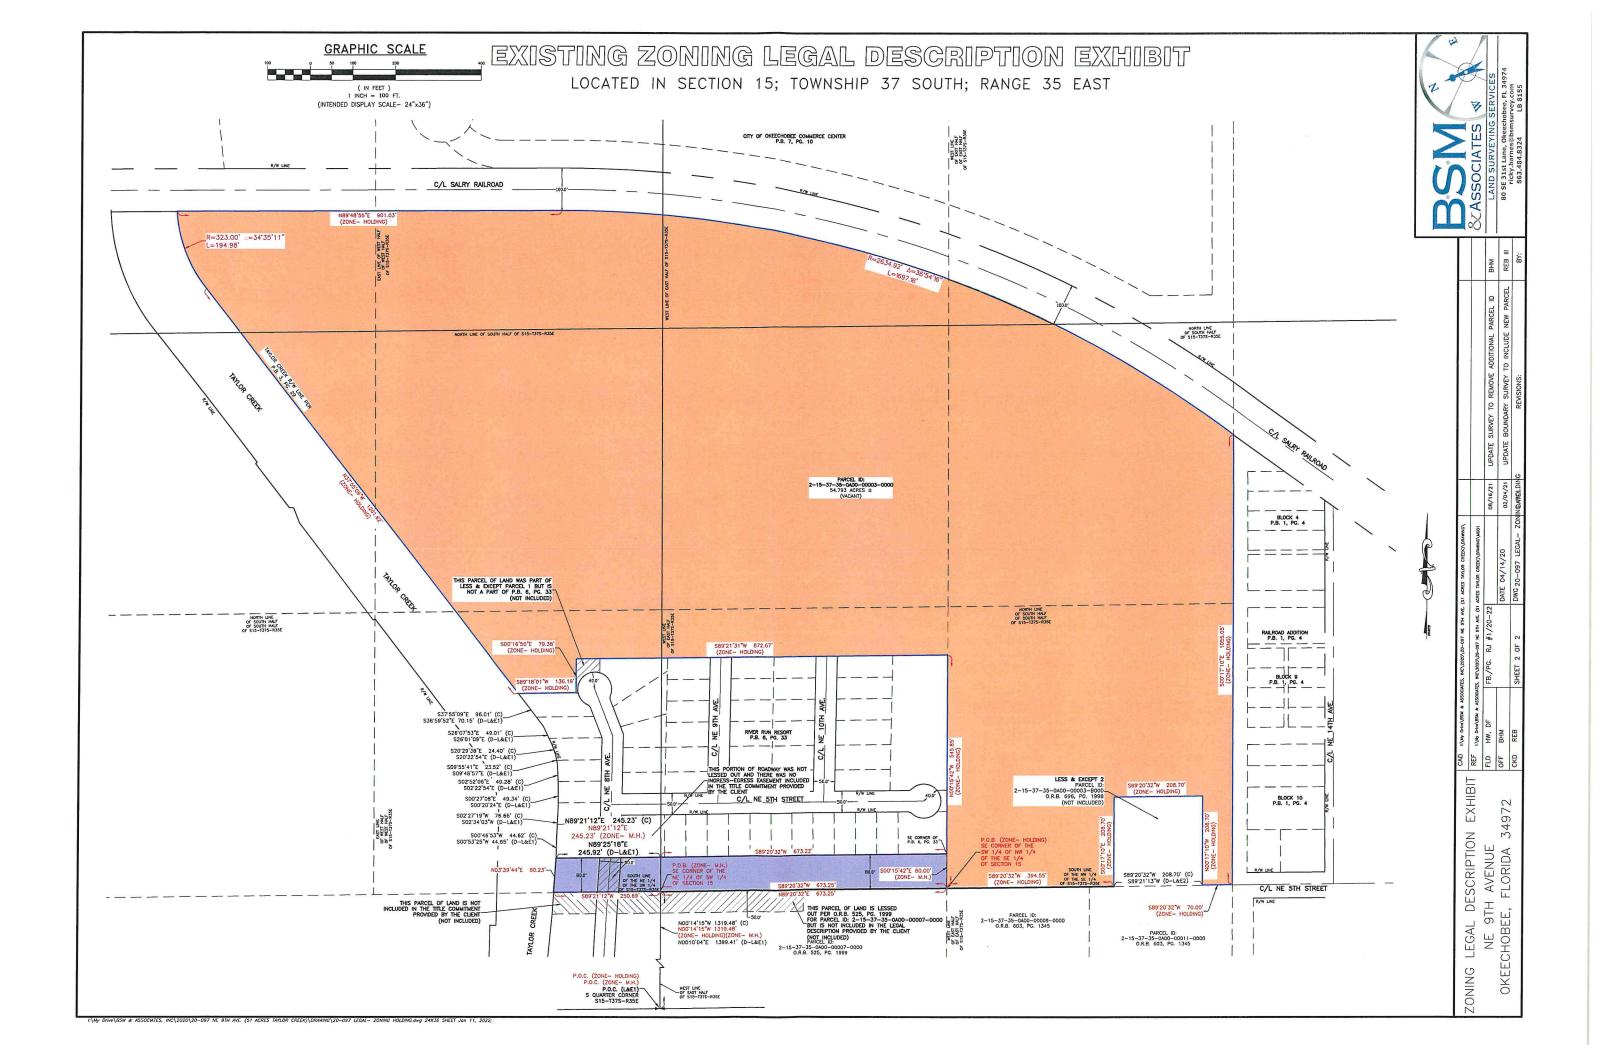

# CITY OF OKEECHOBEE CITY COUNCIL MARCH 15, 2022 LIST OF EXHIBITS

| Draft Minutes    | March 1, 2022 |
|------------------|---------------|
| Warrant Register | February 2022 |

Exhibit 1 Ordinance No. 1249, Rezoning Exhibit 2 Ordinance No. 1245, Rezoning Exhibit 3 Ordinance No. 1246, Rezoning