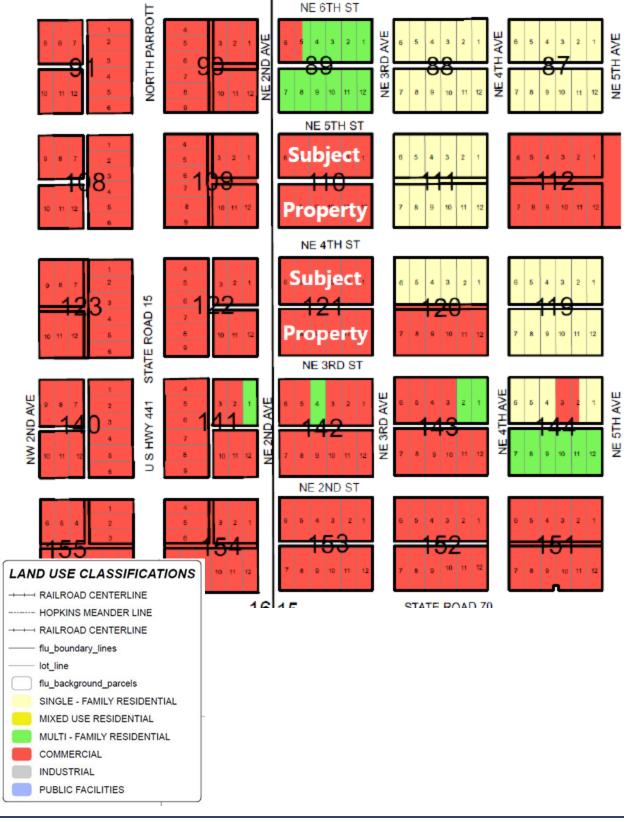

mmendation

Based on the foregoing analysis, we find the rezoning from Heavy Commercial to Residential Multiple Family is reasonably compatible with adjacent uses, and consistent with the urbanizing pattern of the area. It allows a reasonable transition from commercial zoning to single family development. We find this rezoning to be consistent with the City's Comprehensive Plan; and therefore recommend *Approval* of this rezoning.

Submitted by:

James G. La Rue, AICP

President

January 10, 2022

Planning Board Public Hearing: January 20, 2022

City Council Public Hearing: (tentative) February 15, 2022 and March 15, 2022

Attachments: Future Land Use, Subject Site & Environs

Zoning, Subject Site & Environs Aerial, Subject Site & Environs



### FUTURE LAND USE SUBJECT SITE AND ENVIRONS



#### ZONING SUBJECT SITE AND ENVIRONS



### AERIAL SUBJECT SITE AND ENVIRONS



#### VI. PUBLIC HEARING CONTINUED

A. Continued. Pastor Chad Keathley submitted a written comment to be read into the record. Mayor Watford read the following "I am the present pastor of the Okeechobee Church of God located at 301 NE 4th Avenue. I would like to express my support for the proposed building plan on the adjacent property of our church. I have spoken to Mr. Stephens and have shared details of the proposed project with our governing board of elders. While we are very understanding of possible concerns from nearby residents, we welcome the opportunity to have additional families within walking distance of our property. Rental options are very limited in Okeechobee, and we have experienced that fir