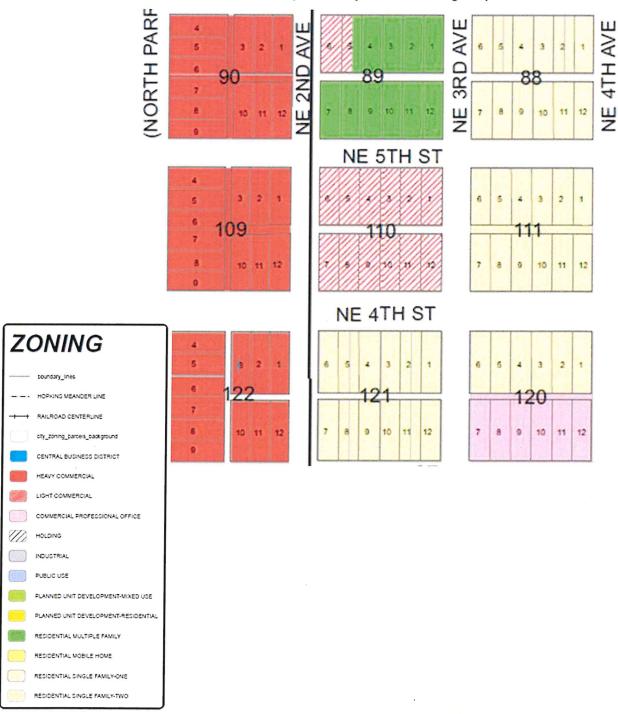

#### VI. NEW BUSINESS

- D. Motion and second by Council Members Chandler and Clark to approve a recommendation from the Technical Review Committee to deviate from the standards listed in Section 78-36 of the City's Land Development Regulations regarding the requirements for installation of sidewalks pertaining to the Budget Home, LLC triplex project located at Northeast 3rd Avenue and 5th Street [as presented in Exhibit 1 and postponed from the February 15 meeting]. Mr. Jimenez of Budget Home was present and responded to various questions from the Council. Motion Carried.
- A. Mr. Jim LaRue, Ms. Gloria Pellito, and Mr. Bob Franke from LaRue Planning and Management Services, Inc. presented their qualifications as submitted to the Request For Qualifications (RFQ) No. ADM 01-32-11-21, Planning Services. They have served as the City's planning consultant for many years and aware of Okeechobee's future planning challenges, and only serve local governments. Mayor Watford inquired about a new theory of zoning and what that meant. Mr. LaRue replied with the term Form Based Zoning, which is regulating land development to a specific urban form. The 11-slide powerpoint presentation has been incorporated into the official minutes. No official action was requested, item was for information only.
- **B.** Mr. Bill Morris, President, Mr. Ben Smith, Director of Planning, and Ms. Cindy Leal, Principal Planner of Morris Depew Associates, Inc, presented their qualifications as submitted to the RFQ No. ADM-01-32-11-21, Planning Services. Their company offers full-service consulting which includes planning, engineering, landscape architecture, and surveying. Mr. Smith was previously the City's Planning Consultant when he was employed with LaRue Planning and Management Services. The 22-slide powerpoint presentation has been incorporated into the official minute file. No official action was requested, item was for information only.
- **C.** Administrator Ritter provided an update following his meeting with Public Works Director David Allen, representatives from Okeechobee Main Street and the City's landscape architects, Calvin, Giordano & Associates, Inc., and Mr. Terry Burroughs regarding the Flagler Park Master Plan. A budget of \$300,000.00 or less per block has been established for better planning. The timeline provided at the February 15, 2022 meeting remains the same. No official action was requested.