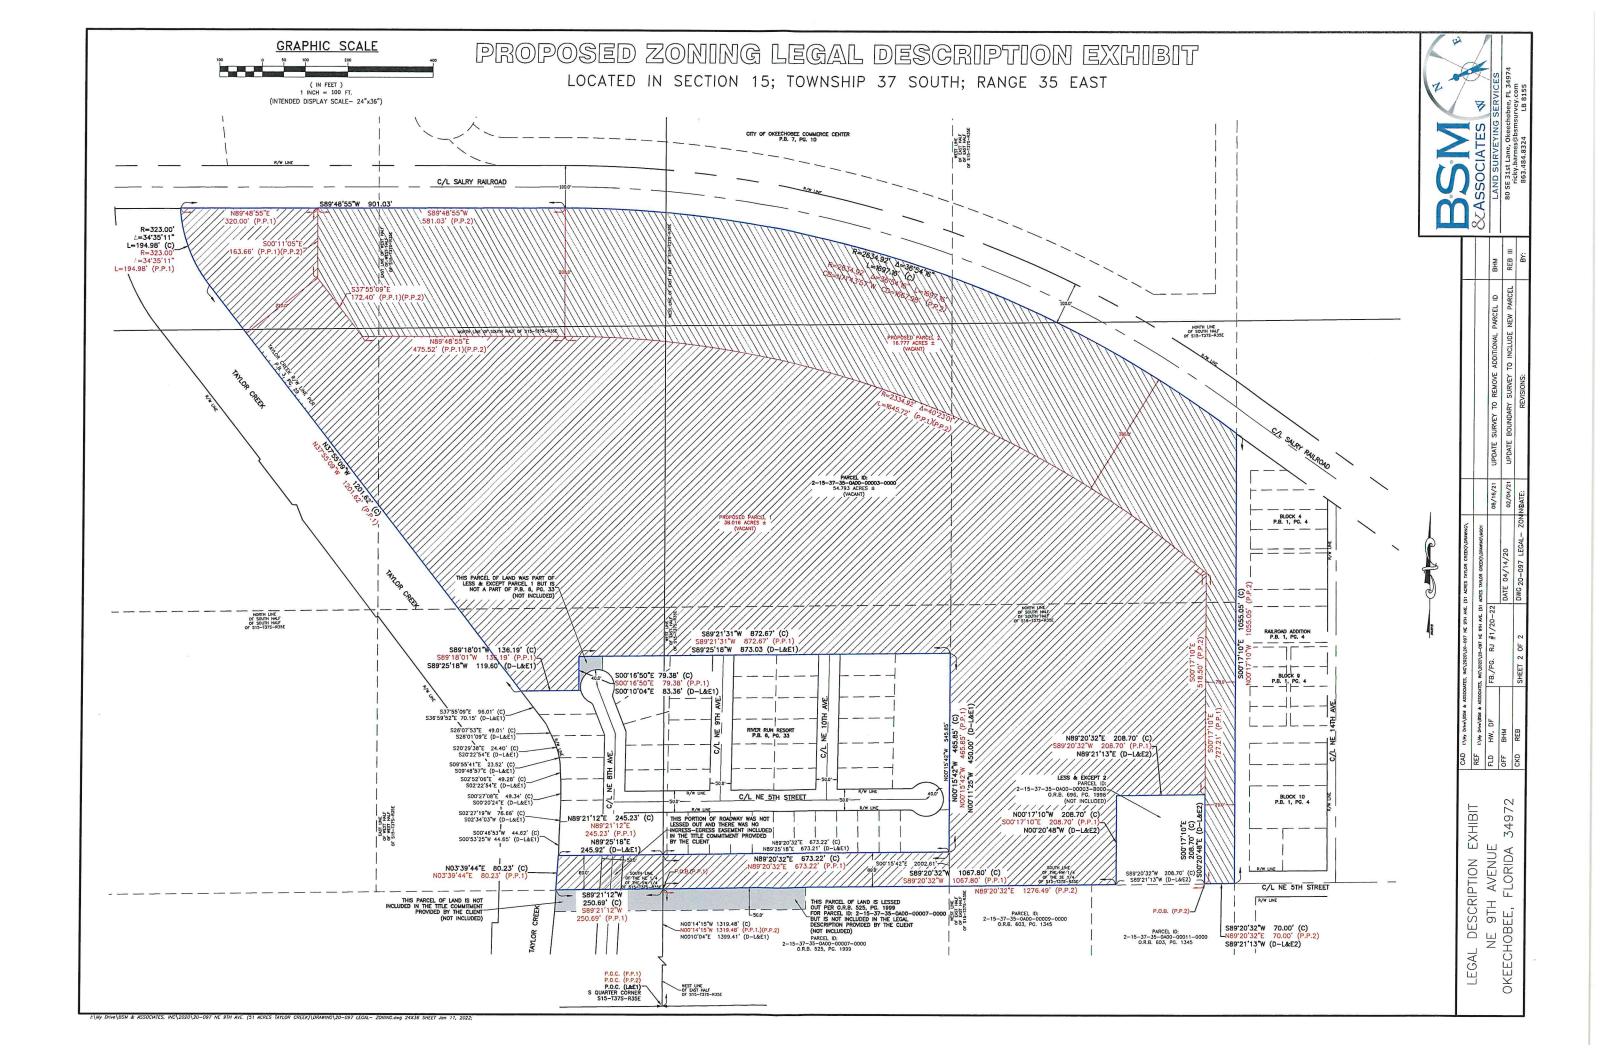

|            |     |
| FLD | HW, DF                  | FB./PG. RJ #1/20-22                                                                           |                                  |        |            |     |
| OFF | ВНМ                     |                                                                                               | DATE 04/20/20                    |        |            |     |
| CKD | CKD REB                 | SHEET 1 OF 2                                                                                  | DWG 20-097 LEGAL- ZONN®ATE:      | N@ATE: | REVISIONS: | BY: |
|     |                         |                                                                                               |                                  |        |            |     |



# EXISTING ZONING LEGAL DESCRIPTION EXHIBIT

LOCATED IN SECTION 15; TOWNSHIP 37 SOUTH; RANGE 35 EAST

#### EXISTING MOBILE HOME ZONING LEGAL DESCRIPTION

#### (ZONING- MOBILE HOME, AS SHOWN ON SHEET 2 BY THE FOLLOWING HATCH)

A PARCEL OF LAND LYING IN SECTION 15, TOWNSHIP 37 SOUTH, RANGE 35 EAST, OKEECHOBEE COUNTY, FLORIDA; BEING MORE PARTICULARLY DESCRIBED AS FOLLOWS:

COMMENCE AT THE SOUTH QUARTER CORNER OF SAID SECTION 15, THENCE NORTH 00'14'15" WEST ALONG THE WEST LINE OF THE EAST HALF OF SAID SECTION 15, A DISTANCE OF 1319.48 FEET TO SOUTHEAST CORNER OF THE NORTHEAST QUARTER OF THE SOUTHWEST QUARTER OF SAID SECTION 15

AND THE POINT OF BEGINNING;
THENCE SOUTH 89'21'12" WEST ALONG THE SOUTH LINE OF SAID NORTHEAST QUARTER OF THE
SOUTHWEST QUARTER, A DISTANCE OF 250.69 FEET TO THE EAST