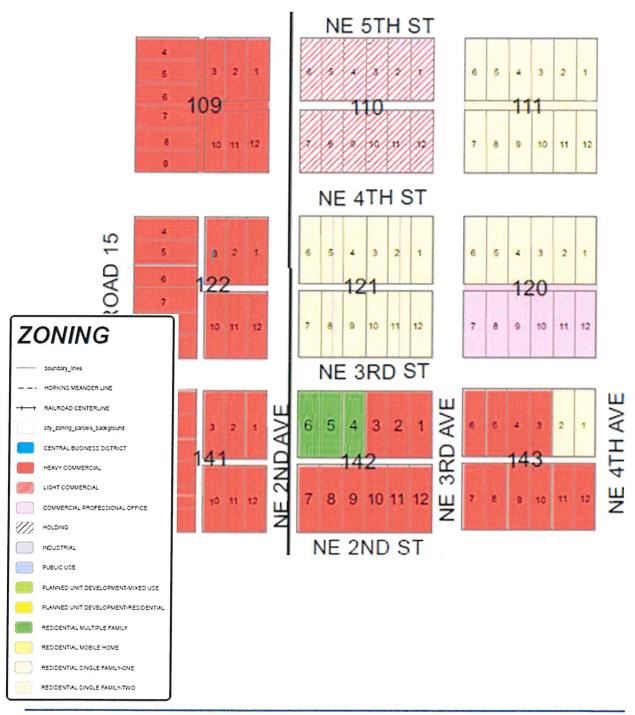

#### VI. NEW BUSINESS

- D. Motion and second by Council Members Chandler and Clark to approve a recommendation from the Technical Review Committee to deviate from the standards listed in Section 78-36 of the City's Land Development Regulations regarding the requirements for installation of sidewalks pertaining to the Budget Home, LLC triplex project located at Northeast 3rd Avenue and 5th Street [as presented in Exhibit 1 and postponed from the February 15 meeting]. Mr. Jimenez of Budget Home was present and responded to various questions from the Council. Motion Carried.
- A. Mr. Jim LaRue, Ms. Gloria Pellito, and Mr. Bob Franke from LaRue Planning and Management Services, Inc. presented their qualifications as submitted to the Request For Qualifications (RFQ) No. ADM 01-32-11-21, Planning Services. They have served as the City's planning consultant for many years and aware of Okeechobee's future planning challenges, and only serve local governments. Mayor Watford inquired about a new theory of zoning and what that meant. Mr. LaRue replied with the term Form Based Zoning, which is regulating land development to a specific urban form. The 11-slide powerpoint presentation has been incorporated into the official minutes. No official action was requested, item was for information only.
- **B.** Mr. Bill Morris, President, Mr. Ben Smith, Director of Planning, and Ms. Cindy Leal, Principal Planner of Morris Depew Associates, Inc, presented their qualifications as submitted to the RFQ No. ADM-01-32-11-21, Planning Services. Their company offers full-service consulting which includes planning, engineering, landscape architecture, and surveying. Mr. Smith was previously the City's Planning Consultant when he was employed with LaRue Planning and Management Services. The 22-slide powerpoint presentation has been incorporated into the official minute file. No official action was requested, item was for information only.
- **C.** Administrator Ritter provided an update following his meeting with Public Works Director David Allen, representatives from Okeechobee Main Street and the City's landscape architects, Calvin, Giordano & Associates, Inc., and Mr. Terry Burroughs regarding the Flagler Park Master Plan. A budget of \$300,000.00 or less per block has been established for better planning. The timeline provided at the February 15, 2022 meeting remains the same. No official action was requested.