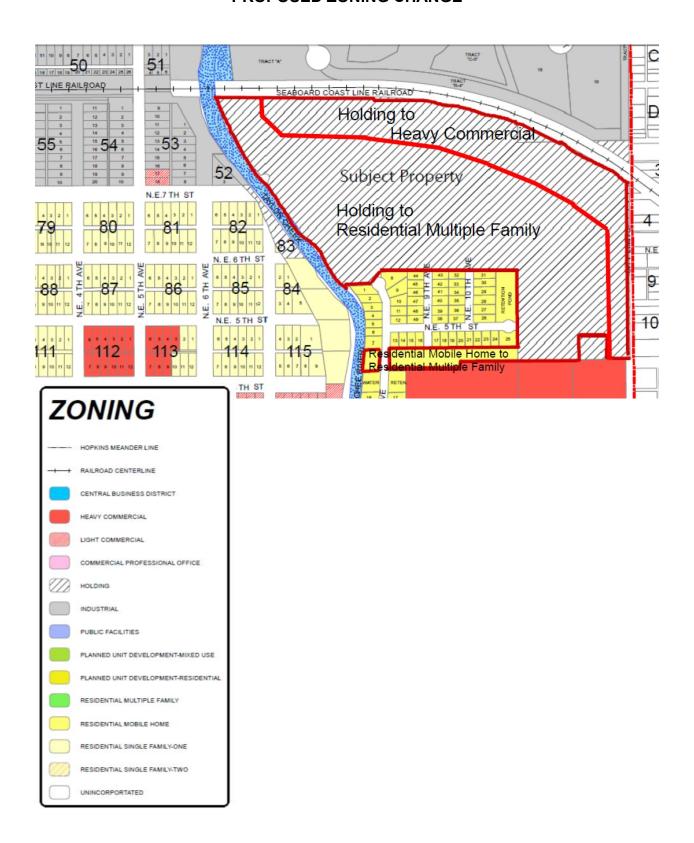

# CITY OF OKEECHOBEE CITY COUNCIL MARCH 15, 2022 LIST OF EXHIBITS

| Draft Minutes    | March 1, 2022 |
|------------------|---------------|
| Warrant Register | February 2022 |

Exhibit 1 Ordinance No. 1249, Rezoning Exhibit 2 Ordinance No. 1245, Rezoning Exhibit 3 Ordinance No. 1246, Rezoning