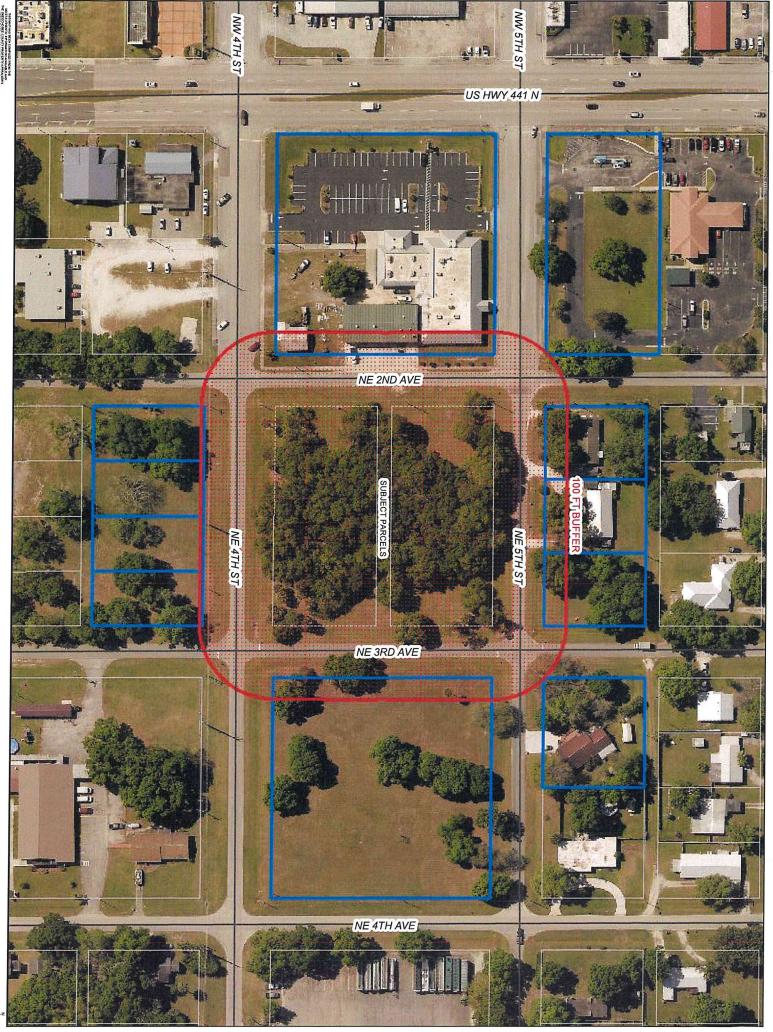

Exhibit 4 Ordinance No. 1231, Alleyway Closing Exhibit 5 Ordinance No. 1232, Alleyway Closing

Exhibit 6 Ordinance No. 1250, Capital Improvements 5-Year Schedule Exhibit 7 Resolution No. 2022-02, Florida Boating Improvement Grant