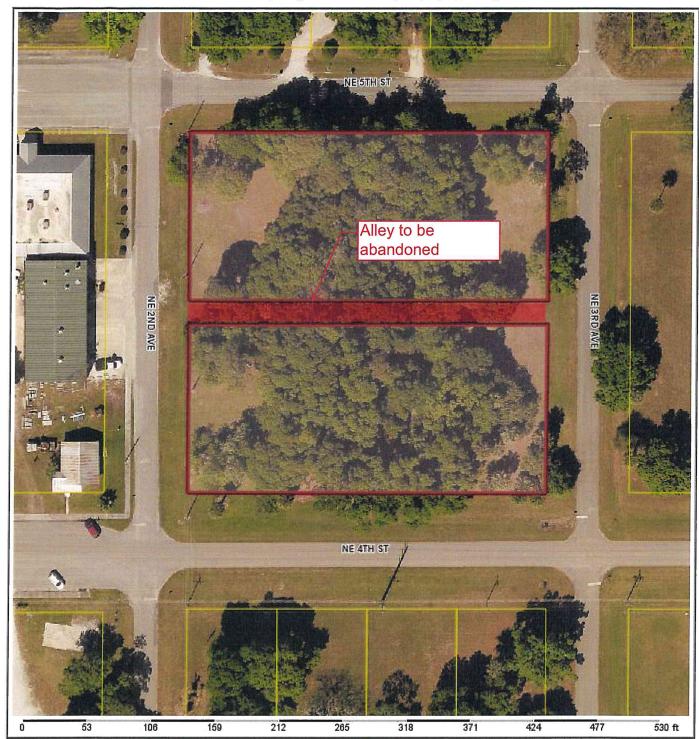

#### VI. NEW BUSINESS

- D. Motion and second by Council Members Chandler and Clark to approve a recommendation from the Technical Review Committee to deviate from the standards listed in Section 78-36 of the City's Land Development Regulations regarding the requirements for installation of sidewalks pertaining to the Budget Home, LLC triplex project located at Northeast 3rd Avenue and 5th Street [as presented in Exhibit 1 and postponed from the February 15 meeting]. Mr. Jimenez of Budget Home was present and responded to various questions from the Council. Motion Carried.
- A. Mr. Jim LaRue, Ms. Gloria Pellito, and Mr. Bob Franke from LaRue Planning and Management Services, Inc. presented their qualifications as submitted to the Request For Qualifications (RFQ) No. ADM 01-32-11-21, Planning Services. They have served as the City's planning consultant for many years and aware of Okeechobee's future planning challenges, and only serve local governments. Mayor Watford inquired about a new theory of zoning and what that meant. Mr. LaRue replied with the term Form Based Zoning, which is regulating land development to a specific urban form. The 11-slide powerpoint presentation has been incorporated into the official minutes. No official action was requested, item was for information only.
- **B.** Mr. Bill Morris, President, Mr. Ben Smith, Director of Planning, and Ms. Cindy Leal, Principal Planner of Morris Depew Associates, Inc, presented their qualifications as submitted to the RFQ No. ADM-01-32-11-21, Planning Services. Their company offers full-service consulting which includes planning, engineering, landscape architecture, and surveying. Mr. Smith was previously the City's Planning Consultant when he was employed with LaRue Planning and Management Services. The 22-slide powerpoint presentation has been incorporated into the official minute file. No official action was requested, item was for information only.
- **C.** Administrator Ritter provided an update following his meeting with Public Works Director David Allen, representatives from Okeechobee Main Street and the City's landscape architects, Calvin, Giordano & Associates, Inc., and Mr. Terry Burroughs regarding the Flagler Park Master Plan. A budget of \$300,000.00 or less per block has been established for better planning. The timeline provided at the February 15, 2022 meeting remains the same. No official action was requested.