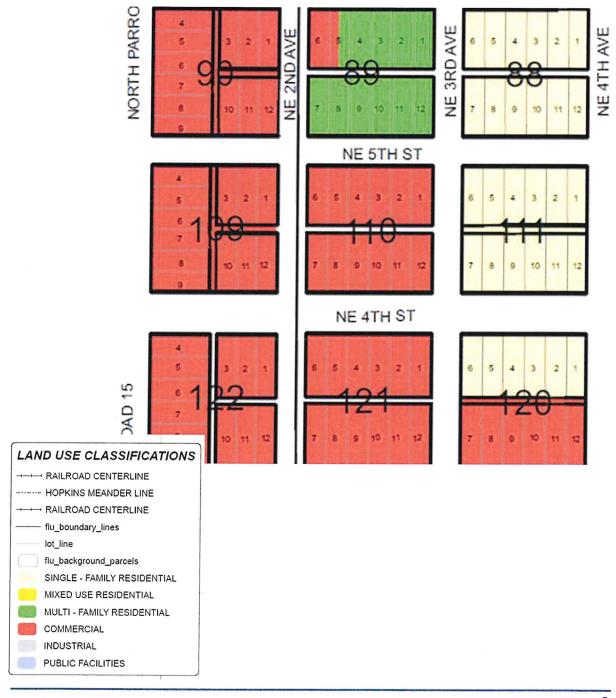

Exhibit 4 Ordinance No. 1231, Alleyway Closing Exhibit 5 Ordinance No. 1232, Alleyway Closing

Exhibit 6 Ordinance No. 1250, Capital Improvements 5-Year Schedule Exhibit 7 Resolution No. 2022-02, Florida Boating Improvement Grant