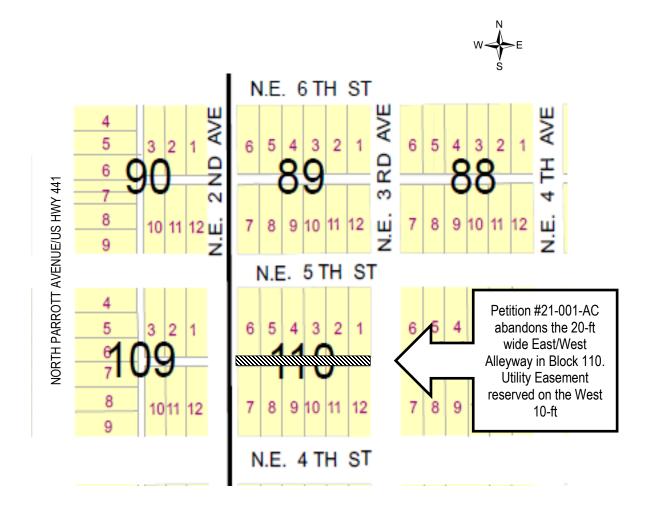

Exhibit 4 Ordinance No. 1231, Alleyway Closing Exhibit 5 Ordinance No. 1232, Alleyway Closing

Exhibit 6 Ordinance No. 1250, Capital Improvements 5-Year Schedule Exhibit 7 Resolution No. 2022-02, Florida Boating Improvement Grant