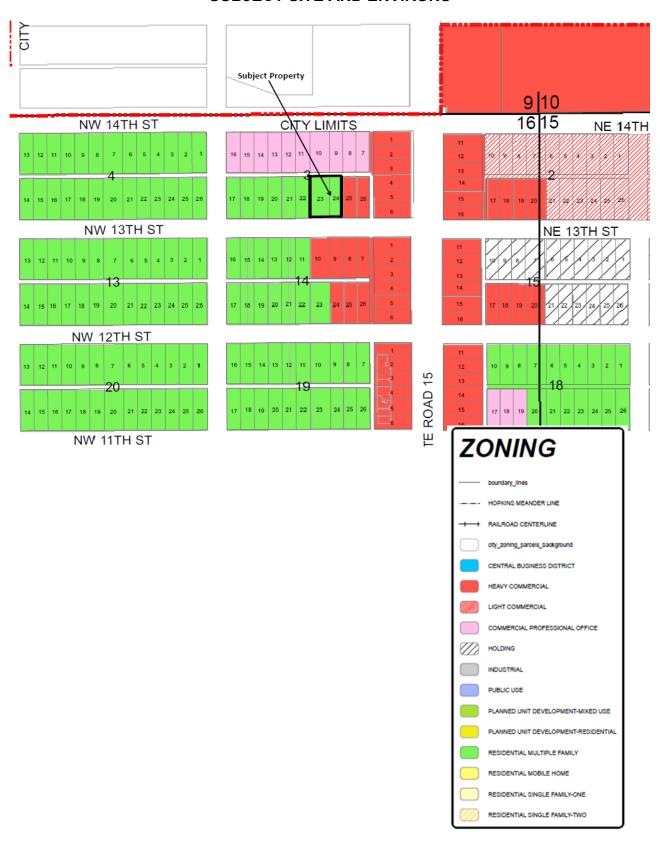

e proposed has not been inordinately burdened.

# Recommendation

Based on the foregoing analysis, we find the rezoning from Residential Multiple Family to Heavy Commercial reasonably compatible with adjacent uses and consistent with the urbanizing pattern of the area. We find this rezoning to be consistent with the City's Comprehensive Plan; and therefore recommend *Approval* of this rezoning.

Submitted by:

James G LaRue, AICP

President

February 14, 2022

Planning Board Public Hearing: November 18, 2021

City Council Public Hearing: (tentative) March 15, 2022, and April 5, 2022

Attachments: Future Land Use, Subject Site & Environs

Zoning, Subject Site & Environs Aerial, Subject Site & Environs



# FUTURE LAND USE SUBJECT SITE AND ENVIRONS







# ZONING SUBJECT SITE AND ENVIRONS



# AERIAL SUBJECT SITE AND ENVIRONS



| City of Okeechobee                                                      |                                                                                                             | Date:                                                 | Petition No. 21-006-R                    |
|-------------------------------------------------------------------------|-------------------------------------------------------------------------------------------------------------|-------------------------------------------------------|------------------------------------------|
| General Services Department<br>55 S.E. 3 <sup>rd</sup> Avenue, Room 101 |                                                                                                             | Fee