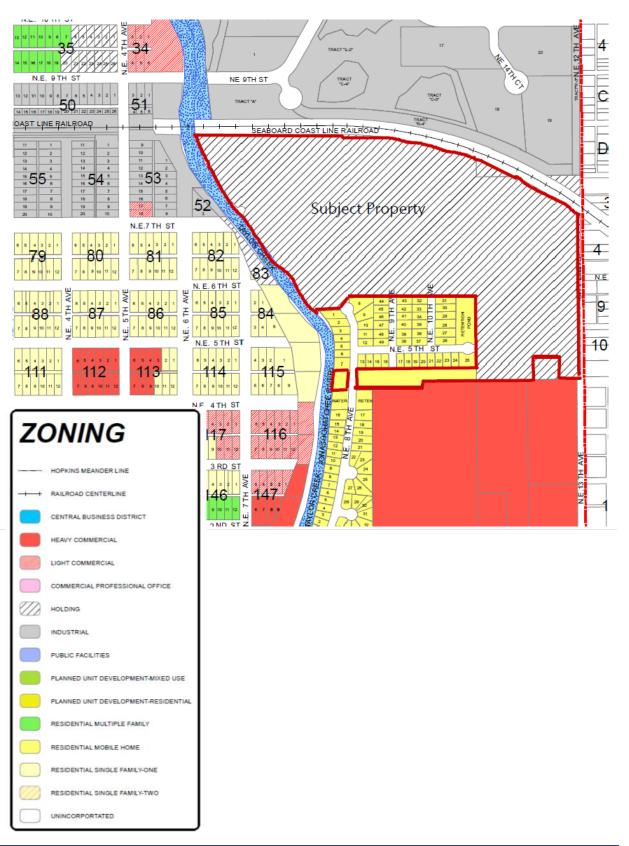

# CITY OF OKEECHOBEE CITY COUNCIL MARCH 15, 2022 LIST OF EXHIBITS

| Draft Minutes    | March 1, 2022 |
|------------------|---------------|
| Warrant Register | February 2022 |

Exhibit 1 Ordinance No. 1249, Rezoning Exhibit 2 Ordinance No. 1245, Rezoning Exhibit 3 Ordinance No. 1246, Rezoning