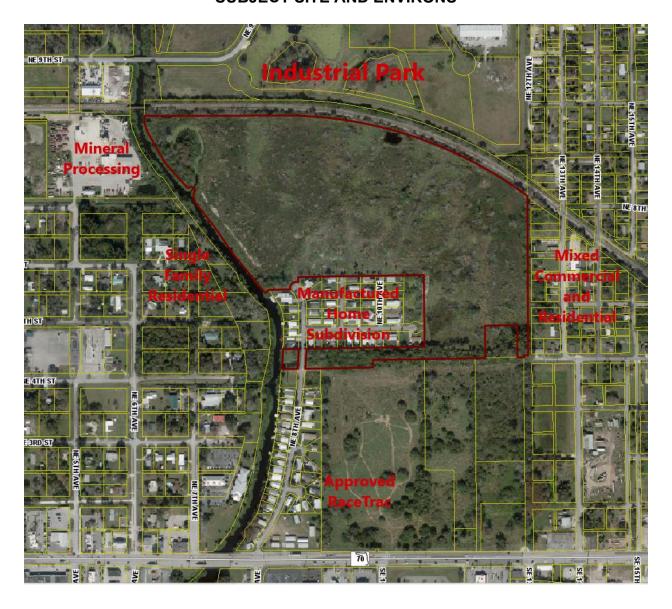

# CITY OF OKEECHOBEE CITY COUNCIL MARCH 15, 2022 LIST OF EXHIBITS

| Draft Minutes    | March 1, 2022 |
|------------------|---------------|
| Warrant Register | February 2022 |

Exhibit 1 Ordinance No. 1249, Rezoning Exhibit 2 Ordinance No. 1245, Rezoning Exhibit 3 Ordinance No. 1246, Rezoning