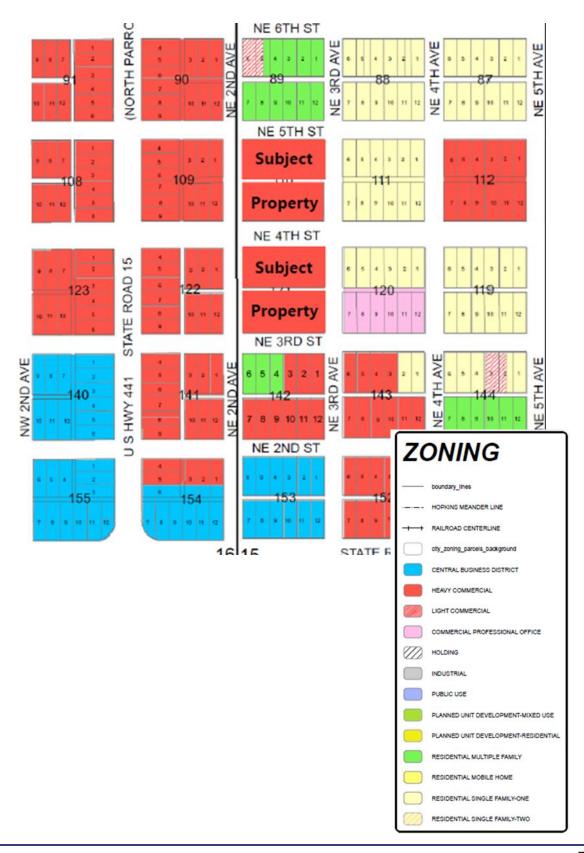

is, we find the rezoning from Heavy Commercial to Residential Multiple Family is reasonably compatible with adjacent uses, and consistent with the urbanizing pattern of the area. It allows a reasonable transition from commercial zoning to single family development. We find this rezoning to be consistent with the City's Comprehensive Plan; and therefore recommend *Approval* of this rezoning.

Submitted by:

James G. La Rue, AICP

President

January 10, 2022

Planning Board Public Hearing: January 20, 2022

City Council Public Hearing: (tentative) February 15, 2022 and March 15, 2022

Attachments: Future Land Use, Subject Site & Environs

Zoning, Subject Site & Environs Aerial, Subject Site & Environs



### FUTURE LAND USE SUBJECT SITE AND ENVIRONS



#### ZONING SUBJECT SITE AND ENVIRONS



### AERIAL SUBJECT SITE AND ENVIRONS



#### VI. PUBLIC HEARING CONTINUED

A. Continued. Pastor Chad Keathley submitted a written comment to be read into the record. Mayor Watford read the following "I am the present pastor of the Okeechobee Church of God located at 301 NE 4th Avenue. I would like to express my support for the proposed building plan on the adjacent property of our church. I have spoken to Mr. Stephens and have shared details of the proposed project with our governing board of elders. While we are very understanding of possible concerns from nearby residents, we welcome the opportunity to have additional families within walking distance of our property. Rental options are very limited in Okeechobee, and we have experienced that firsthand from new attendees and new staff w