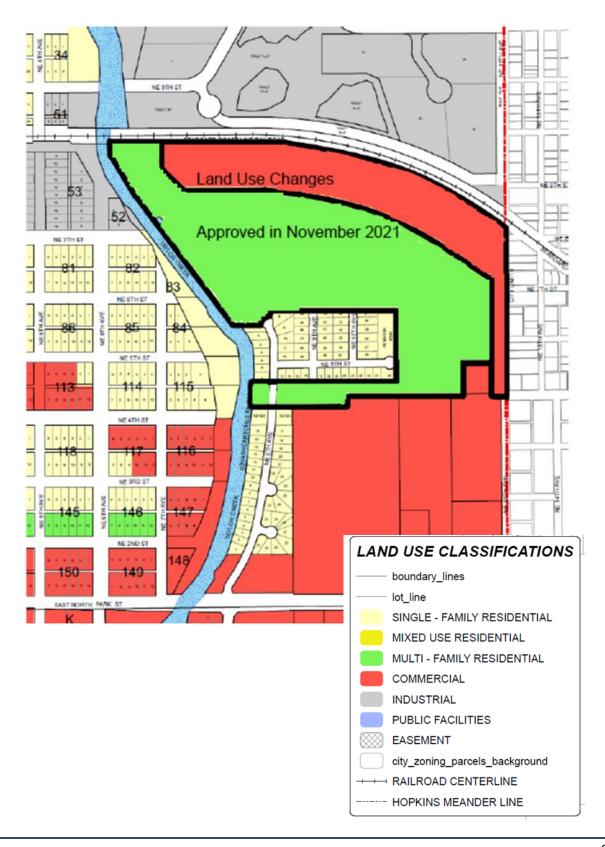

#### VI. NEW BUSINESS

- D. Motion and second by Council Members Chandler and Clark to approve a recommendation from the Technical Review Committee to deviate from the standards listed in Section 78-36 of the City's Land Development Regulations regarding the requirements for installation of sidewalks pertaining to the Budget Home, LLC triplex project located at Northeast 3rd Avenue and 5th Street [as presented in Exhibit 1 and postponed from the February 15 meeting]. Mr. Jimenez of Budget Home was present and responded to various questions from the Council. Motion Carried.
- A. Mr. Jim LaRue, Ms. Gloria Pellito, and Mr. Bob Franke from LaRue Planning and Management Services, Inc. presented their qualifications as submitted to the Request For Qualifications (RFQ) No. ADM 01-32-11-21, Planning Services. They have served as the City's planning consultant for many years and aware of Okeechobee's future planning challenges, and only serve local governments. Mayor Watford inquired about a new theory of zoning and what that meant. Mr. LaRue replied with the term Form Based Zoning, which is regulating land development to a specific urban form. The 11-slide powerpoint presentation has been incorporated into the official minutes. No official action was requested, item was for information only.
- **B.** Mr. Bill Morris, President, Mr. Ben Smith, Director of Planning, and Ms. Cindy Leal, Principal Planner of Morris Depew Associates, Inc, presented their qualifications as submitted to the RFQ No. ADM-01-32-11-21, Planning Services. Their company offers full-service consulting which includes planning, engineering, landscape architecture, and surveying. Mr. Smith was previously the City's Planning Consultant when he was employed with LaRue Planning and Management Services. The 22-slide powerpoint presentation has been incorporated into the official minute file. No official action was requested, item was for information only.
- **C.** Administrator Ritter provided an update following his meeting with Public Works Director David Allen, representatives from Okeechobee Main Street and the City's landscape architects, Calvin, Giordano & Associates, Inc., and Mr. Terry Burroughs regarding the Flagler Park Master Plan. A budget of \$300,000.00 or less per block has been established for better planning. The timeline provided at the February 15, 2022 meeting remains the same. No official action was requested.