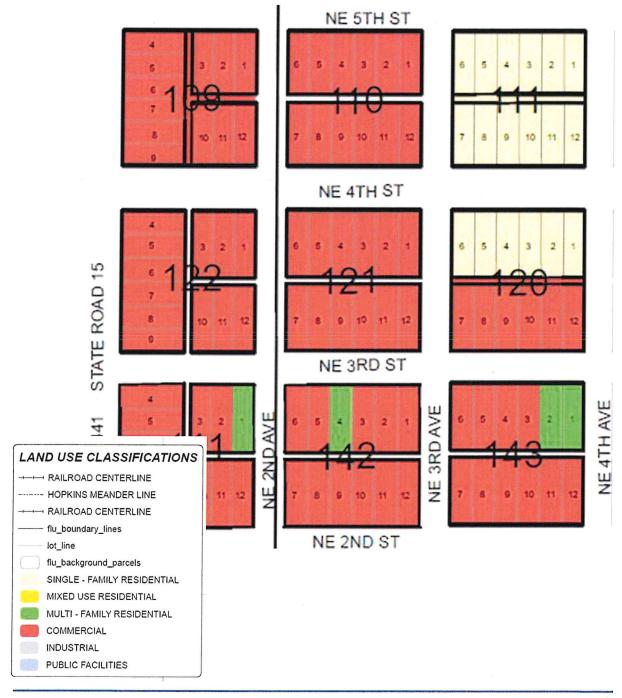

#### VI. NEW BUSINESS

- D. Motion and second by Council Members Chandler and Clark to approve a recommendation from the Technical Review Committee to deviate from the standards listed in Section 78-36 of the City's Land Development Regulations regarding the requirements for installation of sidewalks pertaining to the Budget Home, LLC triplex project located at Northeast 3rd Avenue and 5th Street [as presented in Exhibit 1 and postponed from the February 15 meeting]. Mr. Jimenez of Budget Home was present and responded to various questions from the Council. Motion Carried.
- A. Mr. Jim LaRue, Ms. Gloria Pellito, and Mr. Bob Franke from LaRue Planning and Management Services, Inc. presented their qualifications as submitted to the Request For Qualifications (RFQ) No. ADM 01-32-11-21, Planning Services. They have served as the City's planning consultant for many years and aware of Okeechobee's future planning challenges, and only serve local governments. Mayor Watford inquired about a new theory of zoning and what that meant. Mr. LaRue replied with the term Form Based Zoning, which is regulating land development to a specific urban form. The 11-slide powerpoint presentation has been incorporated into the official minutes. No official action was requested, item was for information only.
- **B.** Mr. Bill Morris, President, Mr. Ben Smith, Director of Planning, and Ms. Cindy Leal, Principal Planner of Morris Depew Associates, Inc, presented their qualifications as submitted to the RFQ No. ADM-01-32-11-21, Planning Services. Their company offers full-service consulting which includes planning, engineering, landscape architecture, and surveying. Mr. Smith was previously the City's Planning Consultant when he was employed with LaRue Planning and Management Services. The 22-slide powerpoint presentation has been incorporated into the official minute file. No official action was requested, item was for information only.
- **C.** Administrator Ritter provided an update following his meeting with Public Works Director David Allen, representatives from Okeechobee Main Street and the City's landscape architects, Calvin, Giordano & Associates, Inc., and Mr. Terry Burroughs regarding the Flagler Park Master Plan. A budget of \$300,000.00 or less per block has been established for better planning. The timeline provided at the February 15, 2022 meeting remains the same. No official action was requested.