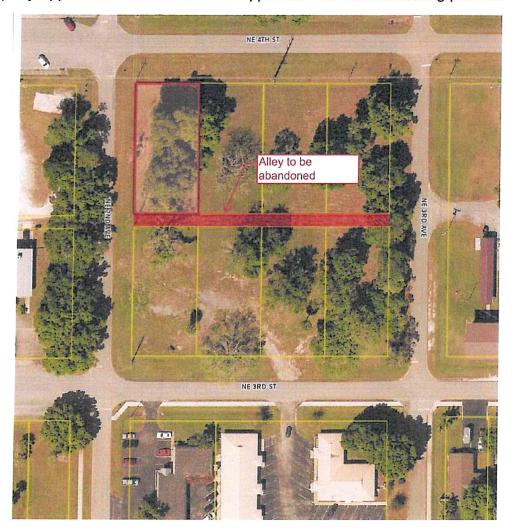

3 ACRES MORE OR LESS.

#### Characteristics of the Subject Property

|                 | Existing                  | Proposed                       |
|-----------------|---------------------------|--------------------------------|
| Future Land Use | Commercial                | Multi-Family Residential       |
| Zoning          | Residential Single Family | Residential Multiple Family    |
| Use of Property | Vacant                    | Multi-Family rental apartments |
| Acreage         | 0.103 acres               | 0.103 acres                    |

# Description of the Subject Site and Surrounding Area

## **AERIAL**

The subject of the abandonment/vacation is outlined in Red on the aerial photograph from the Property Appraiser's office below. The Applicant owns all surrounding parcels.



#### **FUTURE LAND USE**

The subject of the abandonment/vacation, is the land between the north and south sections of Block 121, as shown on this excerpt from the City's Future Land Use Map. If the City grants the Applicant's concurrent request to change the future land use designation from Commercial to Multifamily Residential, then it also seems appropriate to approve the vacation of this alley and designate that land as Multifamily Residential on the Future Land Use Map.



#### ZONING

The subject of the abandonment/vacation, is the land between the north and south sections of Block 121, as shown on this excerpt from the City's Zoning Map. If the City grants the Applicant's concurrent request to rezone from Residential Single Family to Residential Multiple Family, then it also seems