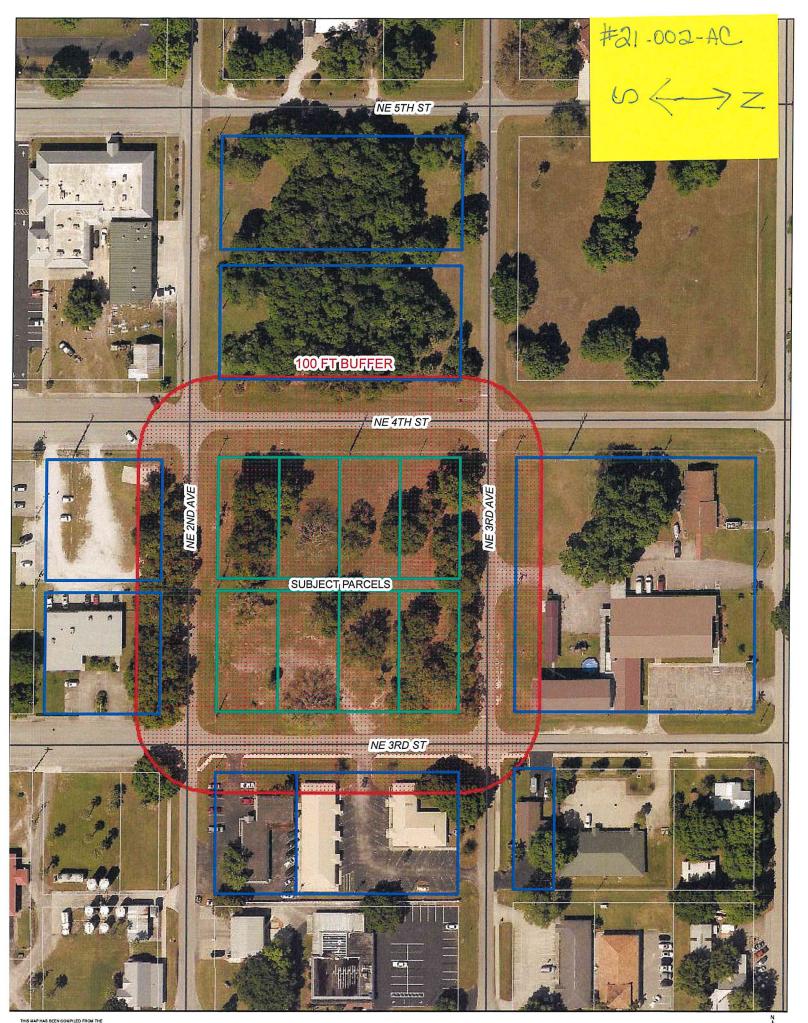

Exhibit 4 Ordinance No. 1231, Alleyway Closing Exhibit 5 Ordinance No. 1232, Alleyway Closing

Exhibit 6 Ordinance No. 1250, Capital Improvements 5-Year Schedule Exhibit 7 Resolution No. 2022-02, Florida Boating Improvement Grant