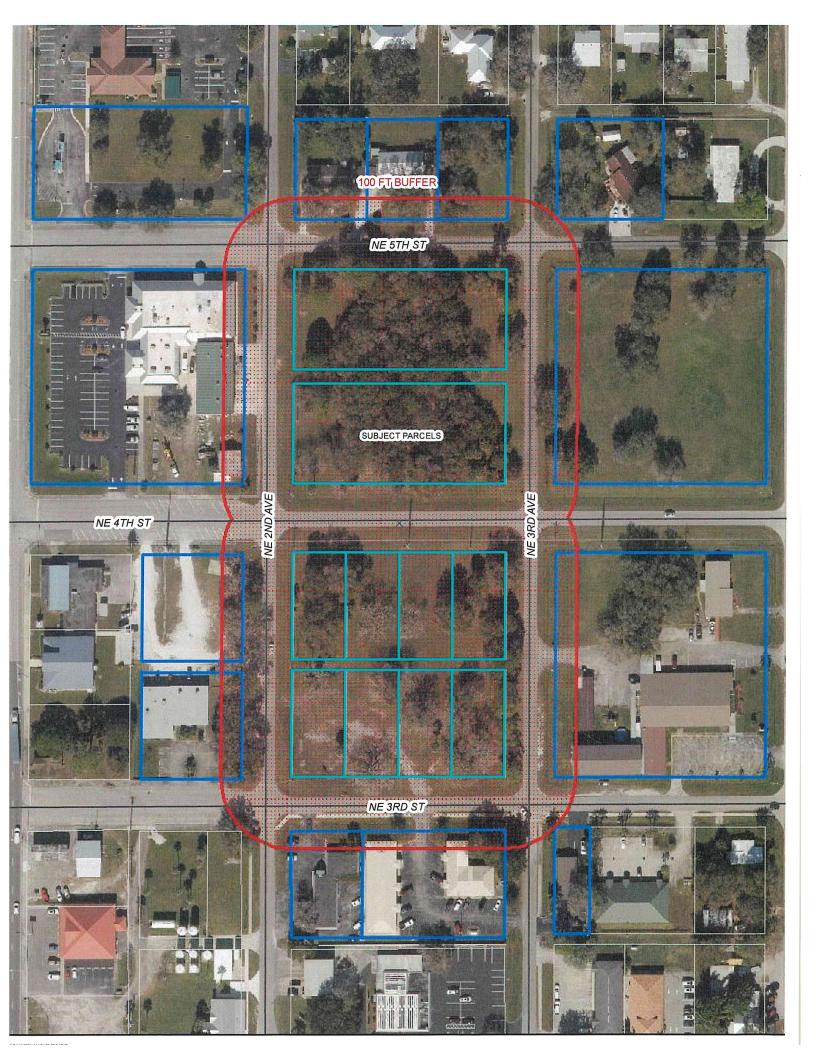

#### VI. NEW BUSINESS

- D. Motion and second by Council Members Chandler and Clark to approve a recommendation from the Technical Review Committee to deviate from the standards listed in Section 78-36 of the City's Land Development Regulations regarding the requirements for installation of sidewalks pertaining to the Budget Home, LLC triplex project located at Northeast 3rd Avenue and 5th Street [as presented in Exhibit 1 and postponed from the February 15 meeting]. Mr. Jimenez of Budget Home was present and responded to various questions from the Council. Motion Carried.
- A. Mr. Jim LaRue, Ms. Gloria Pellito, and Mr. Bob Franke from LaRue Planning and Management Services, Inc. presented their qualifications as submitted to the Request For Qualifications (RFQ) No. ADM 01-32-11-21, Planning Services. They have served as the City's planning consultant for many years and aware of Okeechobee's future planning challenges, and only serve local governments. Mayor Watford inquired about a new theory of zoning and what that meant. Mr. LaRue replied with the term Form Based Zoning, which is regulating land development to a specific urban form. The 11-slide powerpoint presentation has been incorporated into the official minutes. No official action was requested, item was for information only.
- **B.** Mr. Bill Morris, President, Mr. Ben Smith, Director of Planning, and Ms. Cindy Leal, Principal Planner of Morris Depew Associates, Inc, presented their qualifications as submitted to the RFQ No. ADM-01-32-11-21, Planning Services. Their company offers full-service consulting which includes planning, engineering, landscape architecture, and surveying. Mr. Smith was previously the City's Planning Consultant when he was employed with LaRue Planning and Management Services. The 22-slide powerpoint presentation has been incorporated into the official minute file. No official action was requested, item was for information only.
- **C.** Administrator Ritter provided an update following his meeting with Public Works Director David Allen, representatives from Okeechobee Main Street and the City's landscape architects, Calvin, Giordano & Associates, Inc., and Mr. Terry Burroughs regarding the Flagler Park Master Plan. A budget of \$300,000.00 or less per block has been established for better planning. The timeline provided at the February 15, 2022 meeting remains the same. No official action was requested.