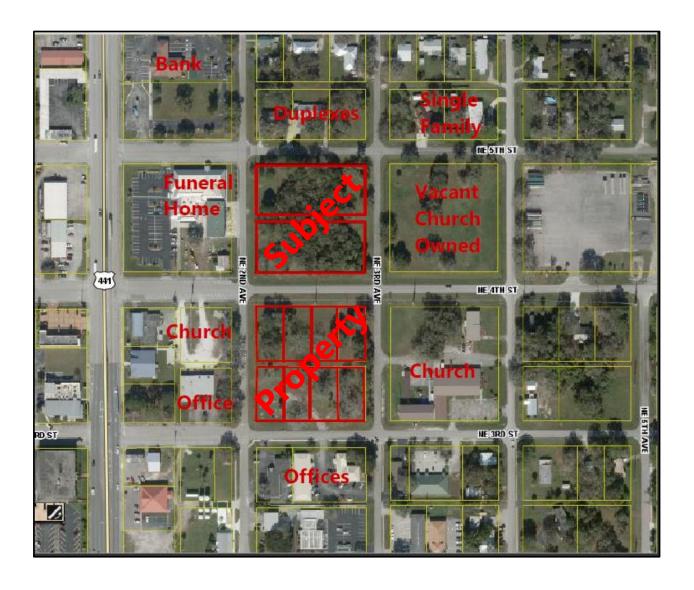

ercial to Residential Multiple Family is reasonably compatible with adjacent uses, and consistent with the urbanizing pattern of the area. It allows a reasonable transition from commercial zoning to single family development. We find this rezoning to be consistent with the City's Comprehensive Plan; and therefore recommend *Approval* of this rezoning.

Submitted by:

James G. La Rue, AICP

President

January 10, 2022

Planning Board Public Hearing: January 20, 2022

City Council Public Hearing: (tentative) February 15, 2022 and March 15, 2022

Attachments: Future Land Use, Subject Site & Environs

Zoning, Subject Site & Environs Aerial, Subject Site & Environs



### FUTURE LAND USE SUBJECT SITE AND ENVIRONS



#### ZONING SUBJECT SITE AND ENVIRONS



### AERIAL SUBJECT SITE AND ENVIRONS



#### VI. PUBLIC HEARING CONTINUED

A. Continued. Pastor Chad Keathley submitted a written comment to be read into the record. Mayor Watford read the following "I am the present pastor of the Okeechobee Church of God located at 301 NE 4th Avenue. I would like to express my support for the proposed building plan on the adjacent property of our church. I have spoken to Mr. Stephens and have shared details of the proposed project with our governing board of elders. While we are very understanding of possible concerns from nearby residents, we welcome the opportunity to have additional families within walking distance of our property. Rental options are very limited in Okeechobee, and we have experienced that firsthand from new attendees and new staff who are still searching for permanent liv