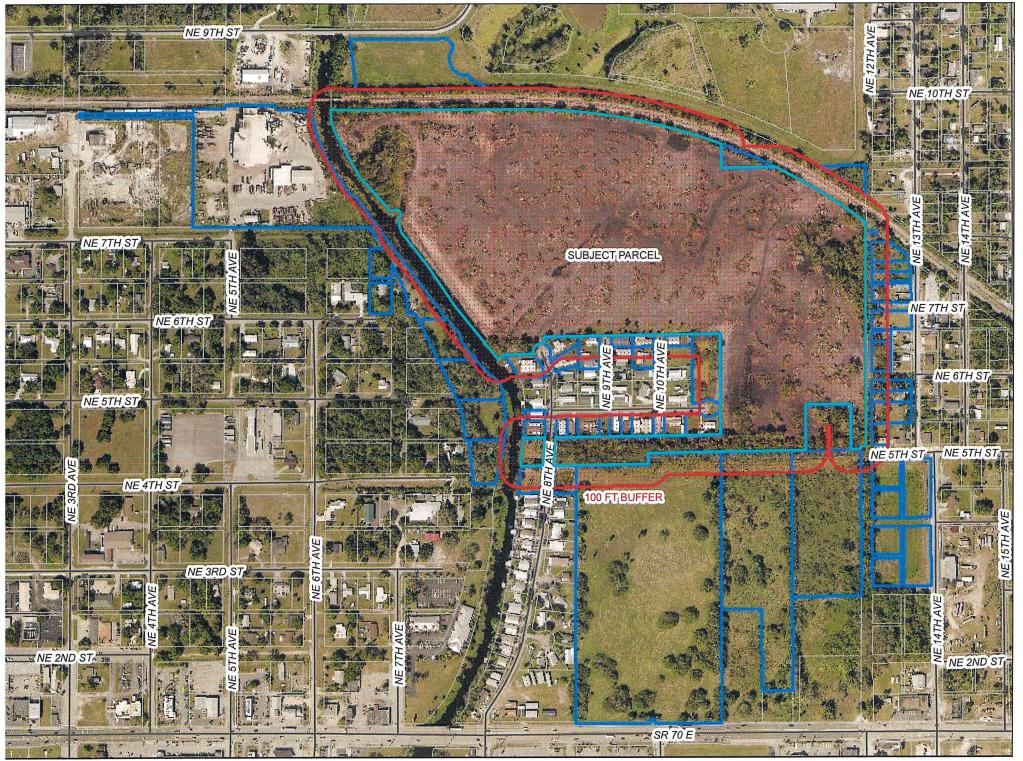

# CITY OF OKEECHOBEE CITY COUNCIL MARCH 15, 2022 LIST OF EXHIBITS

| Draft Minutes    | March 1, 2022 |
|------------------|---------------|
| Warrant Register | February 2022 |

Exhibit 1 Ordinance No. 1249, Rezoning Exhibit 2 Ordinance No. 1245, Rezoning Exhibit 3 Ordinance No. 1246, Rezoning