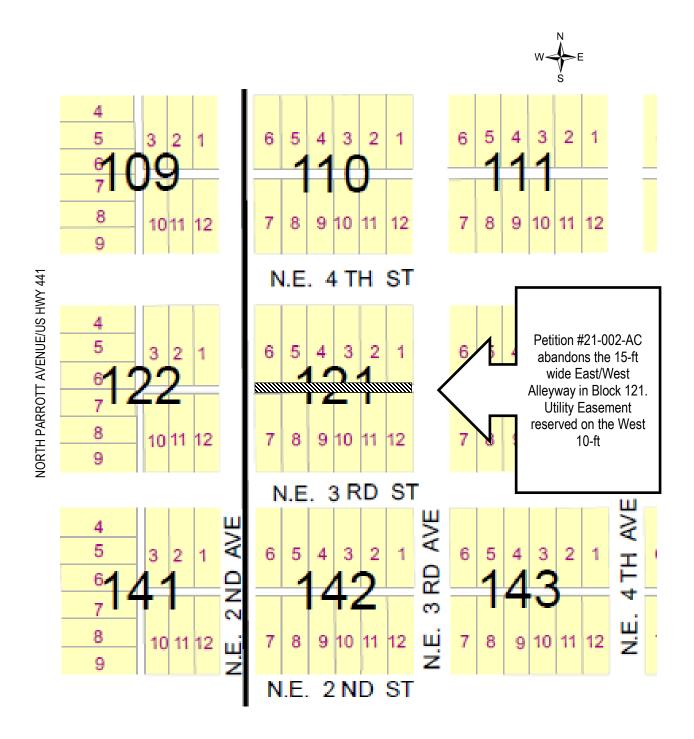

d set for Final Public Hearing on this 3rd day of August 2021.

Dowling Watford, Mayor ATTEST:

Lane Gamiotea, CMC, City Clerk

PASSED AND ADOPTED after being postponed on January 15, 2022, to hold the Second Reading and Final Public Hearing on this 15th day of March 2022.

Dowling Watford, Mayor ATTEST:

Dowling Watford, Mayor ATTEST:

| REVIEWED FOR LEGAL SUFFICIE   | INC 1. |
|-------------------------------|--------|
|                               |        |
| John J. Fumero, City Attorney |        |

# **ORDINANCE NO. 1232 - EXHIBIT A**

The following excerpt is from the City of Okeechobee Subdivision Map to identify the portion of alley to be abandoned as requested by Petition No. 21-002-AC, the subject property is recorded in Plat Book 5, Page 5, Okeechobee County Public Records.



#### VI. PUBLIC HEARING CONTINUED

**B.** Motion and second by Council Members Keefe and Clark to read by title only, proposed Ordinance No. 1232, closing the alleyway in Block 121, CITY OF OKEECHOBEE, Abandonment of Right-of-Way Petition No. 21-002-AC [as presented in Exhibit 2]. **Motion Carried Unanimously**.

Attorney Fumero read proposed Ordinance No.1232 by title only as follows: "AN ORDINANCE OF THE CITY OF OKEECHOBEE, FLORIDA; VACATING AND ABANDONING CERTAIN RIGHTS-OF-WAY BEING AN UNIMPROVED PORTION OF AN ALLEYWAY LYING WITHIN BLOCK 121, CITY OF OKEECHOBEE, ACCORDING TO THE PLAT THEREOF AS RECORDED IN PLAT BOOK 5, PAGE 5, PUBLIC RECORDS OF OKEECHOBEE COUNTY, FLORIDA PETITION NO. 21-002-AC; RESERVING UNTO THE CITY, ITS SUCCESSORS AND ASSIGNS A NON-EXCLUSIVE EASEMENT FOR PUBLIC UTI