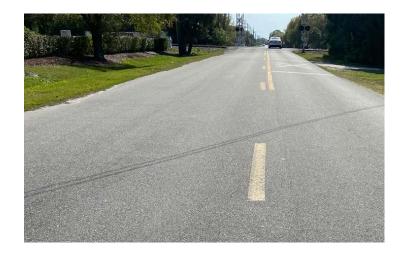

Comment Card No. 5 was submitted by Mr. Mack "Hoot" Worley who also thanked the Council for hosting these meetings for the public. He conveyed his excitement to the Council regarding the proposed improvements to FLAGLER PARK recently unveiled to the public by the Economic Council of Okeechobee County (ECO), further asking the Council to support the initiative. He noted his encouragement for the Council to continue their research on being good stewards of taxpayer money in providing worthwhile savings to property owners by merging the two Fire Departments. Those savings can then be spent in areas such as improving the landscaping in the parks, medians, improving roadways, and sidewalks as he was of the opinion that this would improve the quality of life in our community.