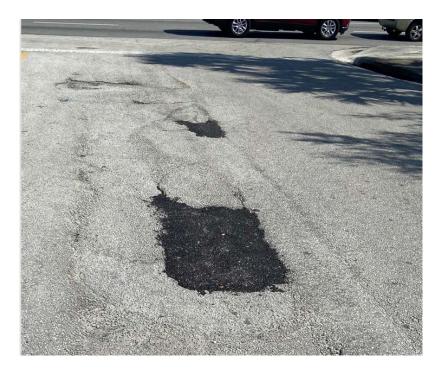

Comment Card No. 5 was submitted by Mr. Mack "Hoot" Worley who also thanked the Council for hosting these meetings for the public. He conveyed his excitement to the Council regarding the proposed improvements to FLAGLER PARK recently unveiled to the public by the Economic Council of Okeechobee County (ECO), further asking the Council to support the initiative. He noted his encouragement for the Council to continue their research on being good stewards of taxpayer money in providing worthwhile savings to property owners by merging the two Fire Departments. Those savings can then be spent in areas such as improving the landscaping in the parks, medians, improving roadways, and sidewalks as he was of the opinion that this would improve the quality of life in our community.