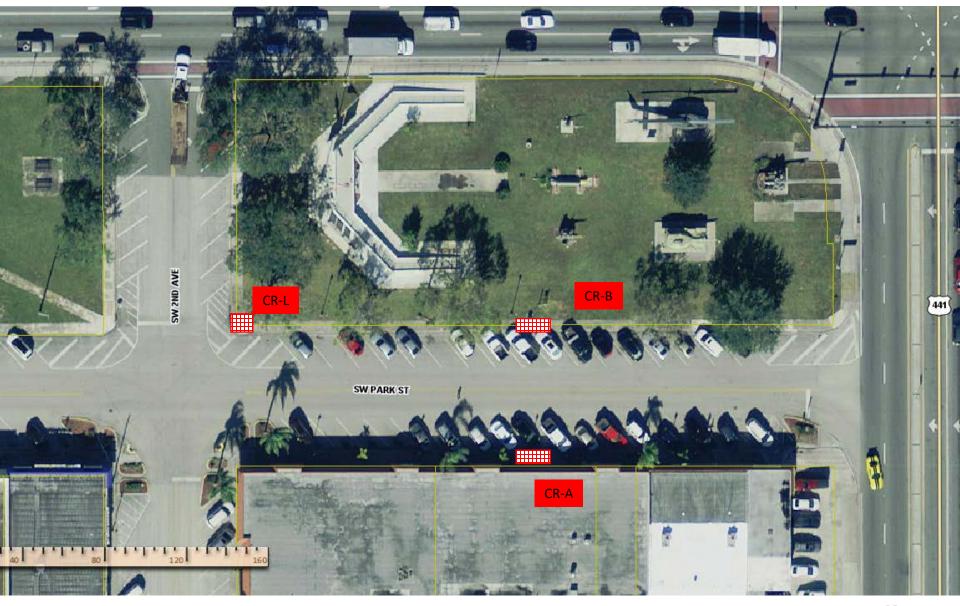

# CITY OF OKEECHOBEE CITY COUNCIL REGULAR MEETING MAY 19, 2020 LIST OF EXHIBITS

Draft Minutes March 11, 2020 Town Hall Meeting

Warrant Register April 2020

| Exhibit 1 | Planning Board Alternate Member Appointment |
|-----------|---------------------------------------------|
| Exhibit 2 | Asphalt, Sidewalk, and Striping Work Plans  |
| Exhibit 3 | FY 2019-2020 Budget Amendment               |
| Exhibit 4 | Cattlemen Association Letter of Support     |
| Exhibit 5 | Fire Services Interlocal provided by County |