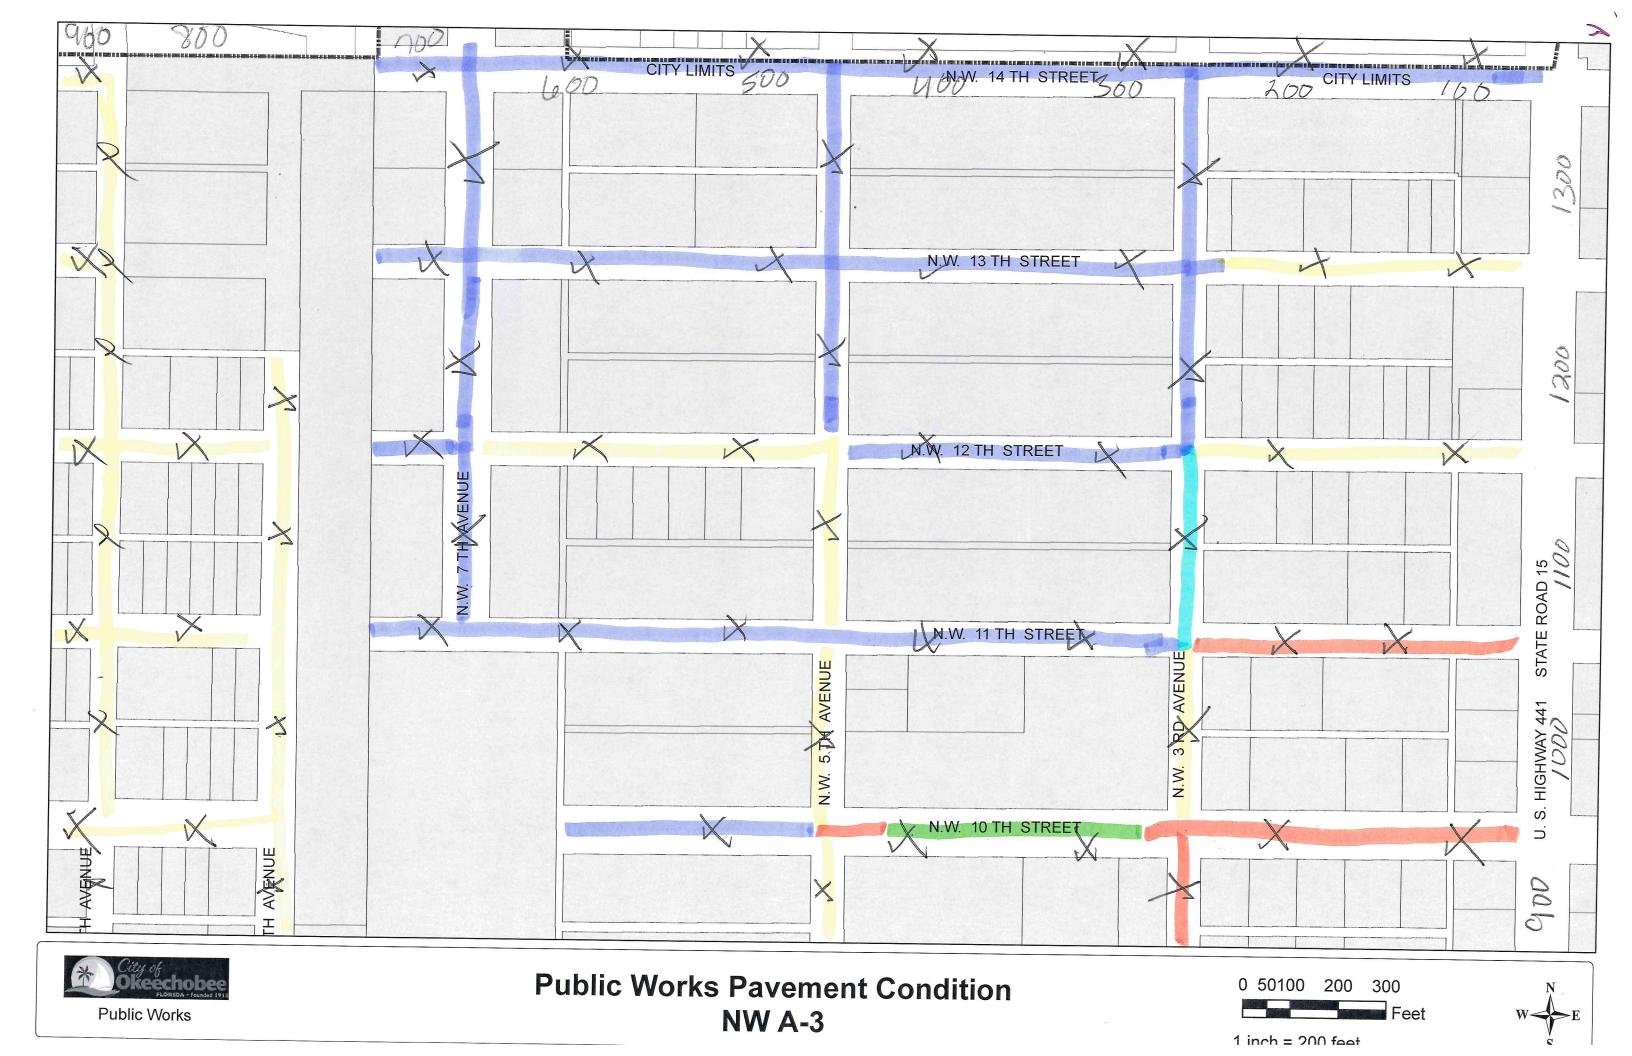

# CITY OF OKEECHOBEE CITY COUNCIL REGULAR MEETING MAY 19, 2020 LIST OF EXHIBITS

Draft Minutes March 11, 2020 Town Hall Meeting

Warrant Register April 2020

| Exhibit 1 | Planning Board Alternate Member Appointment |
|-----------|---------------------------------------------|
| Exhibit 2 | Asphalt, Sidewalk, and Striping Work Plans  |
| Exhibit 3 | FY 2019-2020 Budget Amendment               |
| Exhibit 4 | Cattlemen Association Letter of Support     |
| Exhibit 5 | Fire Services Interlocal provided by County |