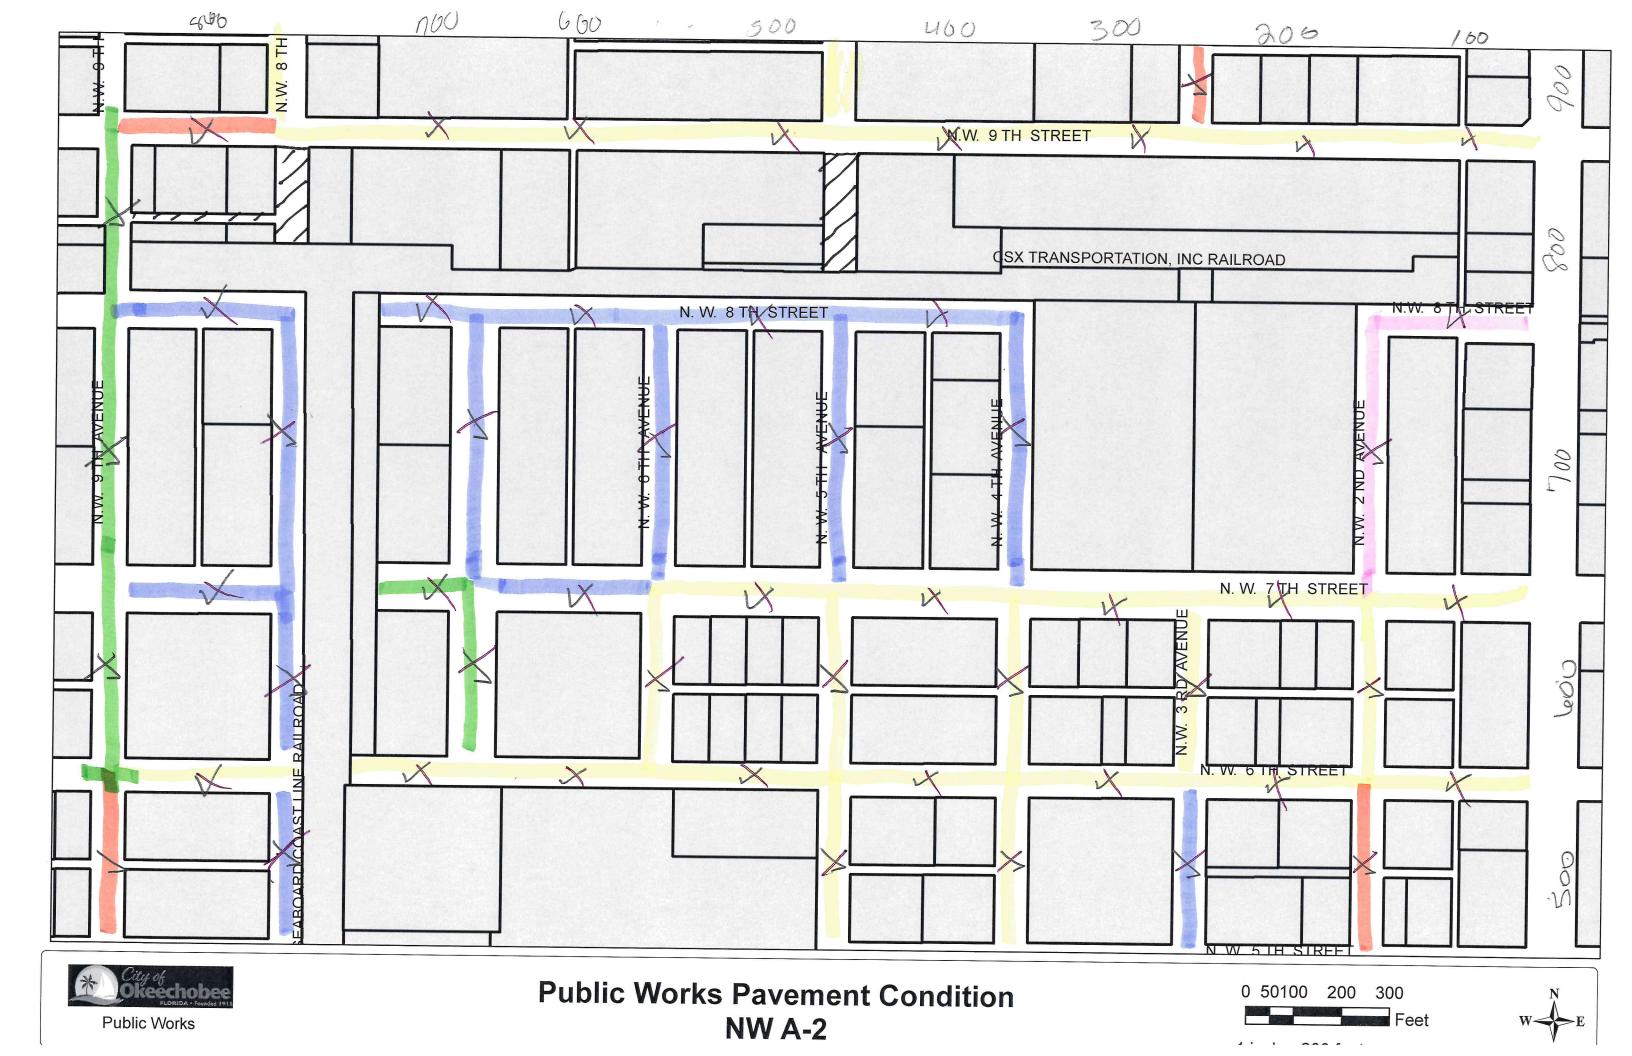

# CITY OF OKEECHOBEE CITY COUNCIL REGULAR MEETING MAY 19, 2020 LIST OF EXHIBITS

Draft Minutes March 11, 2020 Town Hall Meeting

Warrant Register April 2020

| Exhibit 1 | Planning Board Alternate Member Appointment |
|-----------|---------------------------------------------|
| Exhibit 2 | Asphalt, Sidewalk, and Striping Work Plans  |
| Exhibit 3 | FY 2019-2020 Budget Amendment               |
| Exhibit 4 | Cattlemen Association Letter of Support     |
| Exhibit 5 | Fire Services Interlocal provided by County |