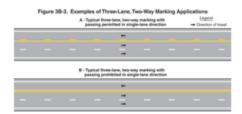

is prohibited for traffic traveling in either direction.
- 05 A single solid yellow line shall not be used as a center line marking on a two-way roadway.
- 06 The center line markings on undivided two-way roadways with four or more lanes for moving motor vehicle traffic always available shall be the two-direction no-passing zone markings consisting of a solid double yellow line as shown in <u>Figure 3B-2</u>.

Figure 3B-2 Examples of Four-or-More Lane, Two-Way Marking Applications



## Guidance:

07 On two-way roadways with three through lanes for moving motor vehicle traffic, two lanes should be designated for traffic in one direction by using one- or two-direction no-passing zone markings as shown in <u>Figure 3B-3</u>.

Figure 3B-3 Examples of Three-Lane, Two-Way Marking Applications



## Support:

08 Sections 11-301(c) and 11-311(c) of the "Uniform Vehicle Code (UVC)" contain information regarding left turns across center line no-passing zone markings and paved medians, respectively. The UVC can be obtained from the National Committee on Uniform Traffic Laws and Ordinances at the address shown on Page i.

#### Standard:

09 Center line markings shall be placed on all paved urban arterials and collectors that have a traveled way of 20 feet or more in width and an ADT of 6,000 vehicles per day or greater. Center line markings shall also be placed on all paved two-way streets or highways that have three or more lanes for moving motor vehicle traffic.

### Guidance:

- 10 Center line markings should be placed on paved urban arterials and collectors that have a traveled wa