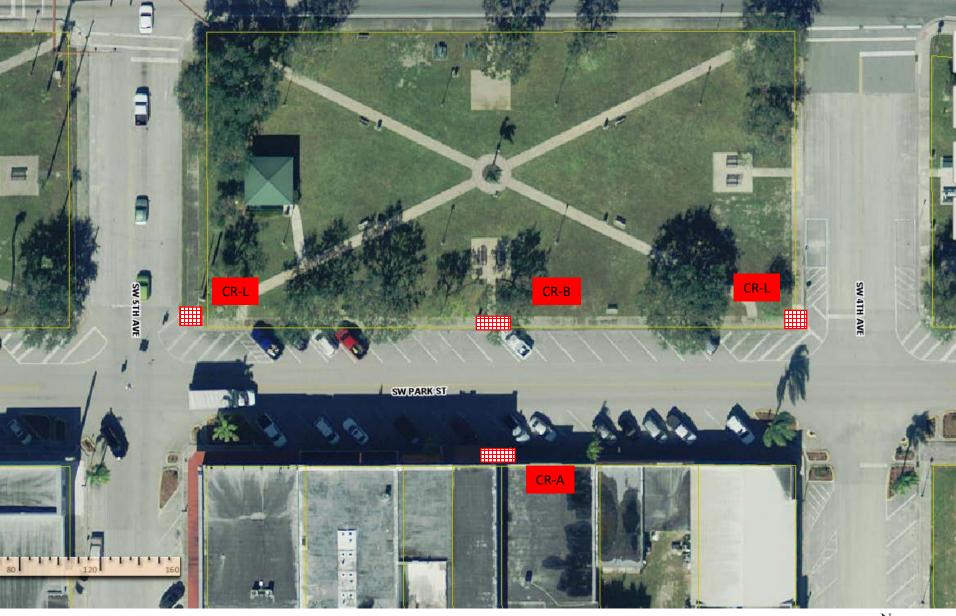

Comment Card No. 5 was submitted by Mr. Mack "Hoot" Worley who also thanked the Council for hosting these meetings for the public. He conveyed his excitement to the Council regarding the proposed improvements to FLAGLER PARK recently unveiled to the public by the Economic Council of Okeechobee County (ECO), further asking the Council to support the initiative. He noted his encouragement for the Council to continue their research on being good stewards of taxpayer money in providing worthwhile savings to property owners by merging the two Fire Departments. Those savings can then be spent in areas such as improving the landscaping in the parks, medians, improving roadways, and sidewalks as he was of the opinion that this would improve the quality of life in our community.

Mrs. Jennifer Tewksbury, Executive Director of the ECO read the following statement on behalf of the Board of Directors: "After thorough research and careful consideration for the welfare of the community, the ECO continues to fully support the complete merger of city and county fire rescue services. As proposed by the Okeechobee County Fire Rescue on January 8 of this year, this action will save the City taxpayers roughly \$700,000.00 annually without compromising our public safety. This will amount to a \$3.5 million dollar savings over the course of five years and a \$7 million dollar savings within the next decade. Mergers and consolidations of departments are not uncommon for communities to undergo as leaders seek to find new and improved ways to provide the best services to the taxpayers. A timely execution of an interlocal agreement with Okeechobee County will relieve us of the duplication of services we currently receive and will serve the community far better in the future. We also request the increased attention and investment to public spaces and infrastructure within the City, especially our downtown, to create an environment that is clean and attracts people to the area. We thank you for your continued support for the proposed plan to renovate our treasured downtown FLAGLER PARK and we look forward to presenting this to you for your consideration in the near future. Attached you'll find our statement submitted to the City at the town hall meeting one year ago. Our advocacy for these points remains the same." Jointly signed by Mrs. Tewksbury and ECO President Keith Walpole, attached with a list of ECO members and directors. She also announced that each of the Council Members will be presented with a copy of the book referred to by Mr. Irby.