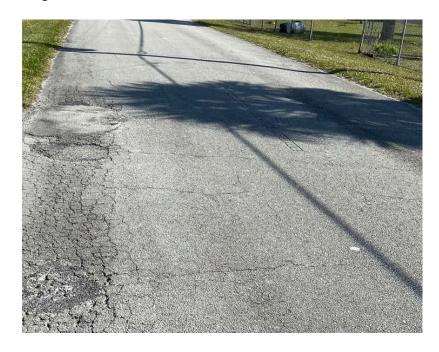

Comment Card No. 5 was submitted by Mr. Mack "Hoot" Worley who also thanked the Council for hosting these meetings for the public. He conveyed his excitement to the Council regarding the proposed improvements to FLAGLER PARK recently unveiled to the public by the Economic Council of Okeechobee County (ECO), further asking the Council to support the initiative. He noted his encouragement for the Council to continue their research on being good stewards of taxpayer money in providing worthwhile savings to property owners by merging the two Fire Departments. Those savings can then be spent in areas such as improving the landscaping in the parks, medians, improving roadways, and sidewalks as he was of the opinion that this would improve the quality of life in our community.