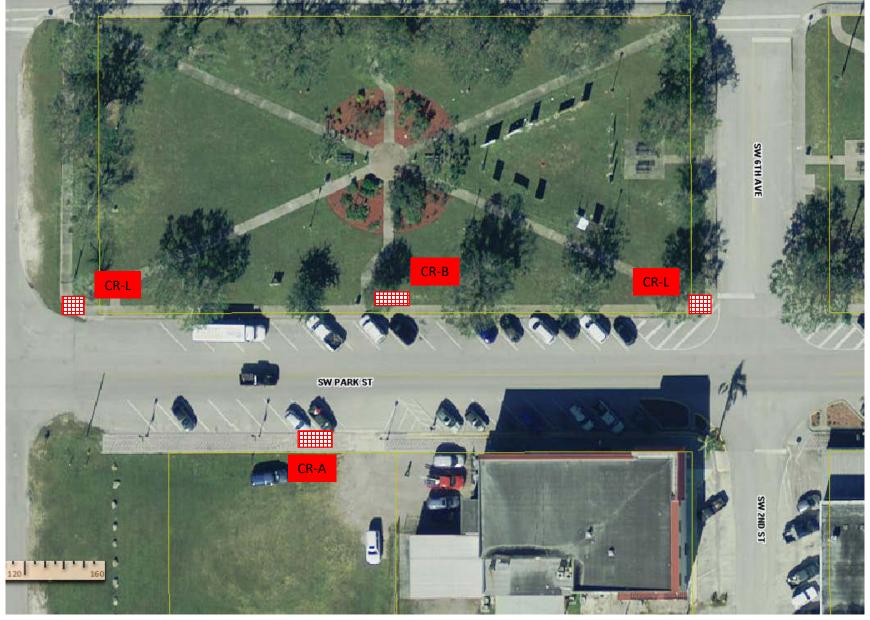

tarting in the 100 block of SW Park street. An additional four (4) ramps will be included in the FDOT SCOP funded projects on SE 3<sup>rd</sup> Ave and SW 5<sup>th</sup> Avenue. Additional ramps will be included over the next 2-3 years until the downtown area is completed.





City of Okeechobee S Park Street ADA Ramp Installation East 200 Blk







City of Okeechobee S Park Street ADA Ramp Installation East 100 Blk







City of Okeechobee S Park Street ADA Ramp Installation West 100 Blk







City of Okeechobee S Park Street ADA Ramp Installation West 200 Blk







City of Okeechobee S Park Street ADA Ramp Installation West 300 Blk







City of Okeechobee S Park Street ADA Ramp Installation West 400 Blk







City of Okeechobee S Park Street ADA Ramp Installation West 500 Blk







City of Okeechobee S Park Street ADA Ramp Installation West 600 Blk





# CITY OF OKEECHOBEE, PUBLIC WORKS Memo

To: Marcos Montes De Oca, City Administrator

From: David

Date: 10/28/2019

Re: Pavement Marking Plan

Per the request of the City Council, I have drafted the following proposed pavement marking plan for the City.

I have classified the City streets into three categories, Primary, Secondary and ancillary depending on the desired level of service as follows:

## **Primary Streets.**

Streets located within the Central Business district including and other key business areas and high use through streets. Primary streets will be painted every second year with the primary streets located South of Park street (SR70) painted during even years and streets North of Park Street pai