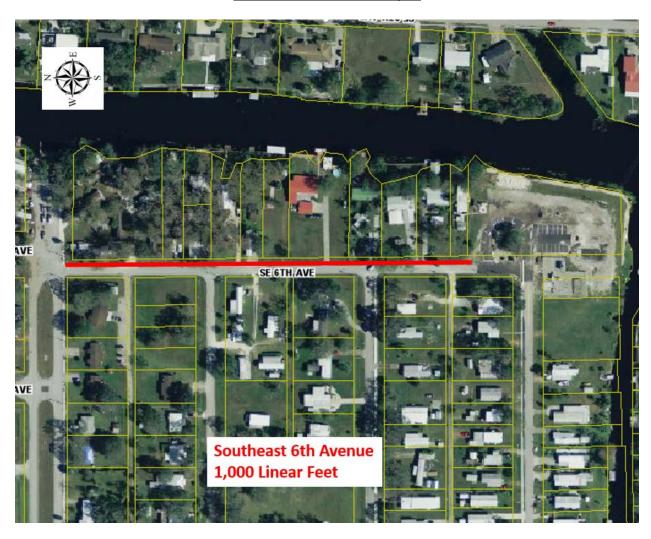

# CITY OF OKEECHOBEE CITY COUNCIL REGULAR MEETING MAY 19, 2020 LIST OF EXHIBITS

Draft Minutes March 11, 2020 Town Hall Meeting

Warrant Register April 2020

| Exhibit 1 | Planning Board Alternate Member Appointment |
|-----------|---------------------------------------------|
| Exhibit 2 | Asphalt, Sidewalk, and Striping Work Plans  |
| Exhibit 3 | FY 2019-2020 Budget Amendment               |
| Exhibit 4 | Cattlemen Association Letter of Support     |
| Exhibit 5 | Fire Services Interlocal provided by County |