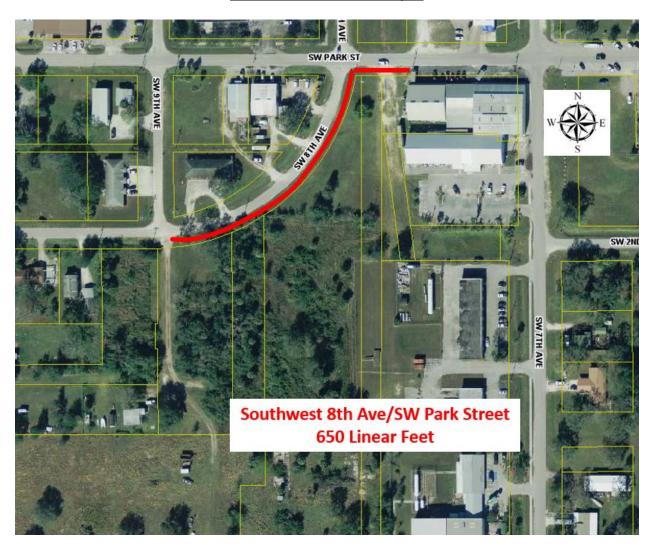

# CITY OF OKEECHOBEE CITY COUNCIL REGULAR MEETING MAY 19, 2020 LIST OF EXHIBITS

Draft Minutes March 11, 2020 Town Hall Meeting

Warrant Register April 2020

| Exhibit 1 | Planning Board Alternate Member Appointment |
|-----------|---------------------------------------------|
| Exhibit 2 | Asphalt, Sidewalk, and Striping Work Plans  |
| Exhibit 3 | FY 2019-2020 Budget Amendment               |
| Exhibit 4 | Cattlemen Association Letter of Support     |
| Exhibit 5 | Fire Services Interlocal provided by County |