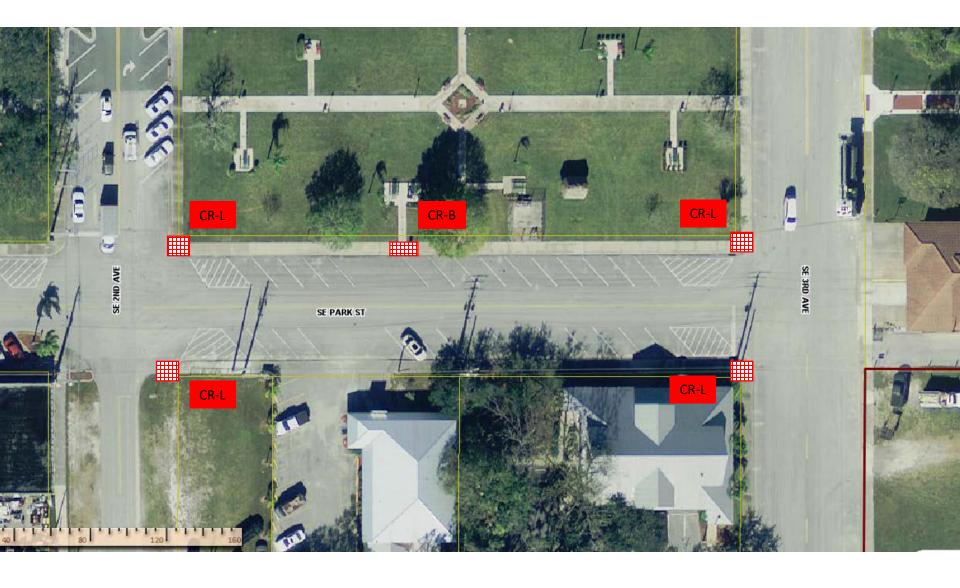

# CITY OF OKEECHOBEE CITY COUNCIL REGULAR MEETING MAY 19, 2020 LIST OF EXHIBITS

Draft Minutes March 11, 2020 Town Hall Meeting

Warrant Register April 2020

| Exhibit 1 | Planning Board Alternate Member Appointment |
|-----------|---------------------------------------------|
| Exhibit 2 | Asphalt, Sidewalk, and Striping Work Plans  |
| Exhibit 3 | FY 2019-2020 Budget Amendment               |
| Exhibit 4 | Cattlemen Association Letter of Support     |
| Exhibit 5 | Fire Services Interlocal provided by County |