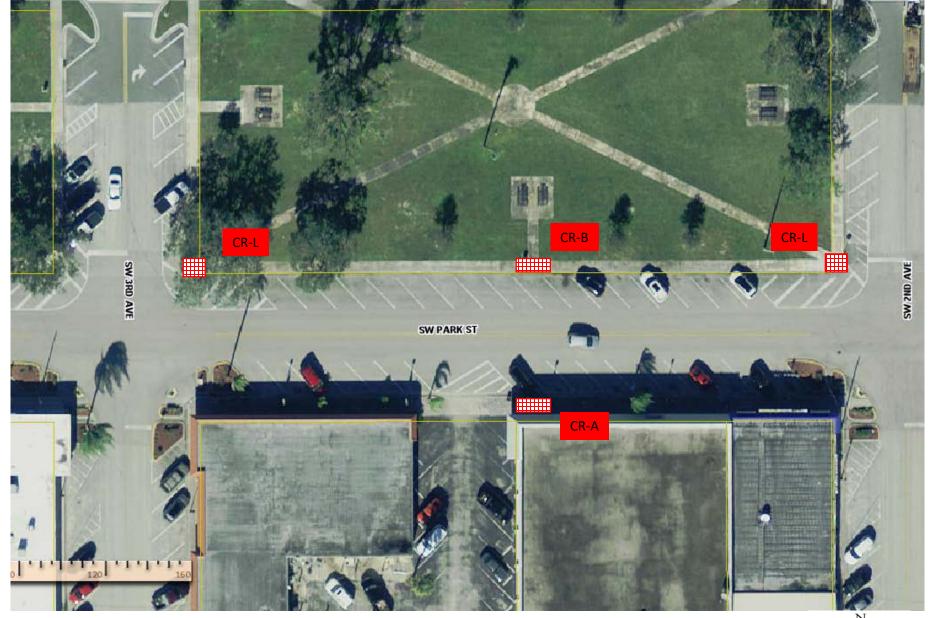

#### I. CALL TO ORDER

On Wednesday, March 11, 2020, at 6:05 P.M. Mayor Watford called the Town Hall meeting to order, held in the Okeechobee Freshman Campus Auditorium located at 610 Southwest 2<sup>nd</sup> Avenue, Okeechobee, Florida 34974. Appreciation was extended to the School Board, Superintendent Kenworthy and his staff for the use of their facility.