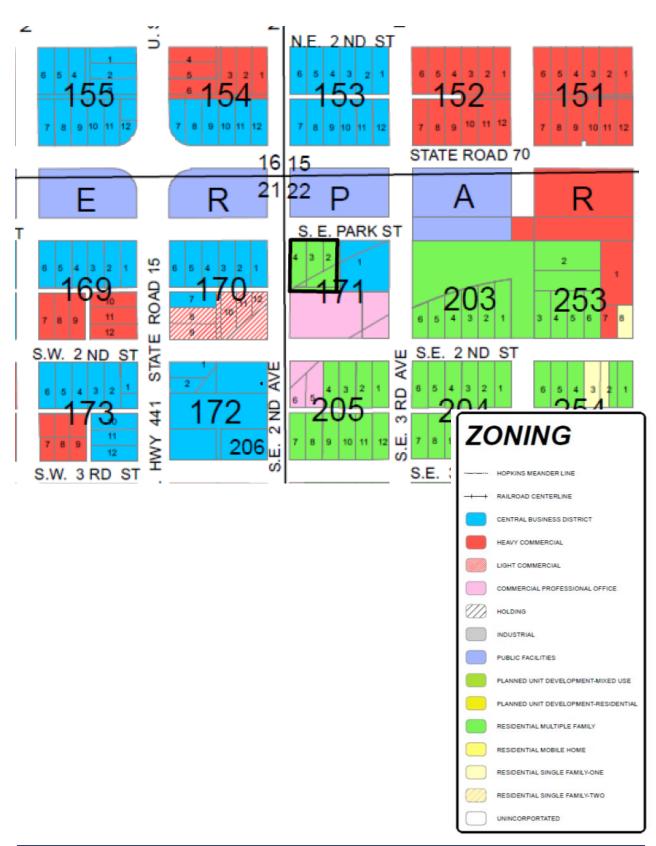

VOTE: Ayes-Council Members Abney, Clark, Jarriel, and Keefe. Nays-Mayor Watford. Motion Carried.

A motion was made by Council Member Abney and seconded by Council D. Member Jarriel to read proposed Ordinance No. 1214 by title only, regarding Rezoning Petition No. 20-002-R submitted by the property owner Best Value Real Estate, LLC, to rezone approximately 0.50 acres located at 204 East South Park ST, from RMF to Central Business District (CBD) [as provided in Exhibit 5; Legal Description: CITY OF OKEECHOBEE beginning at the Northeast (NE) corner of Lot 2, Block 171, TOWN OF OKEECHOBEE, PB 5, PG 5, public records of Okeechobee County, FL, and run South along the East line of Lot 2, aforesaid a distance of 142.50-FT. Thence West parallel to South Park ST to the intersection of the West line of Lot 3, Block 171 extended South; thence North along said extended West line a distance of 142.50-FT to the South boundary of South Park ST; thence East along the South boundary of South Park ST to the POB. Said lands also described as follows: Lots 2 and 3, Block 171, TOWN OF OKEECHOBEE, PB 5, PG 5, public records of Okeechobee County, FL, also that part of North Curve ST and part of the former but now abandoned FL East Coast Railroad ROW as shown on Plat of FIRST ADDITION TO TOWN OF OKEECHOBEE, recorded in PB 3, PG 26, public records of St. Lucie County, FL, lying South of and adjacent to said Lots 2 and 3, together with Lot 4, Block 171, TOWN OF OKEECHOBEE, PB 5, PG 5, public records of Okeechobee County, FL. Also that part of North Curve ST as shown on Plat of FIRST ADDITION TO TOWN OF OKEECHOBEE, recorded in PB 3, PG 26, public records of St. Lucie County, FL, lying South of and adjacent to said Lot 4, and lying North of the following described line: commence at the NE corner of Lot 2 of said Block 171; thence South 00°01'50" West, a distance of 142.50-FT; thence South 90°00'00" West, a distance of 100.00-FT to the Southerly extension of the East line of said Lot 4 and the POB; thence continue South 90°00'00" West, a distance of 34.64-FT to the Point of Terminus1.

Council Member Keefe moved to approve the first reading, and set a Final Public Hearing date of July 7, 2020, for proposed Ordinance No. 1214; seconded by Council Member Jarriel.

Planner Smith explained the Applicant recently purchased an existing medical practice together with the property. When an existing commercial or industrial use property that is non-conforming is transferred or sold, it must come into conformance. The existing medical practice has been in operation at this location well over 30 years, prior to the adoption of the Land Development Regulations. The request has been reviewed based on the criteria the Code of Ordinances provides, and it has been found to be compatible and an appropriate place for the current medical practice. The Planning Board and Planning Staff are recommending approval. Mayor Watford opened the floor for public comments; there was none.