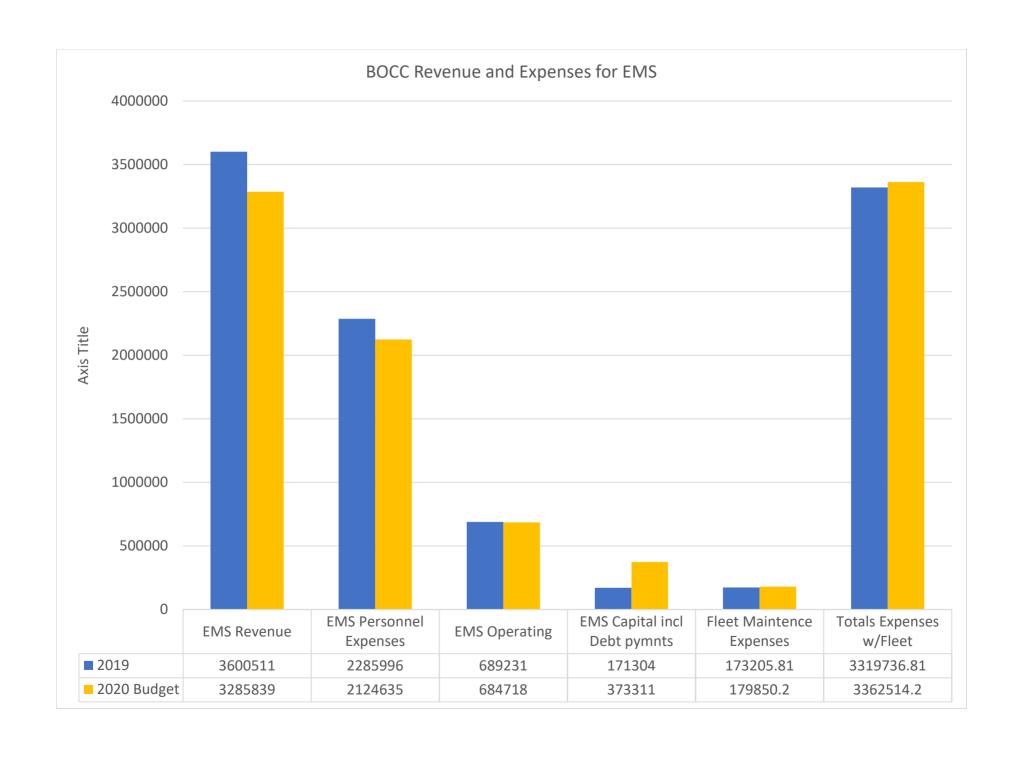

Council Member Clark requested an update on the funding available to the City from the Coronavirus Aid, Relief, and Economic Security (CARES) Act. Administrator MontesDeOca explained the County is currently maneuvering through the details. Information will be distributed once received. She then requested the information on the City providing its own ambulance services be an item on the July 7, 2020, agenda to compare to the proposed information to be provided at the Joint Workshop.