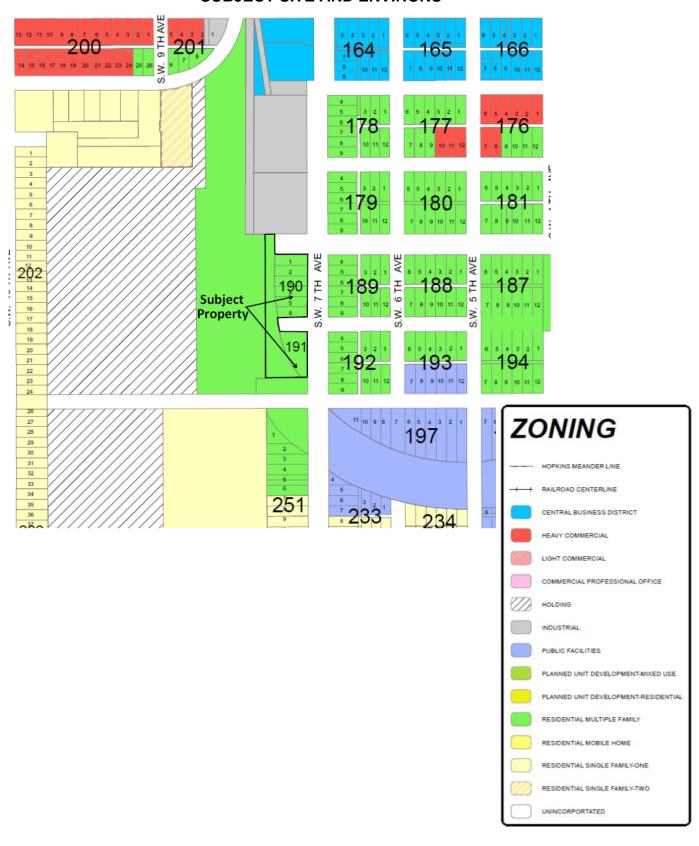

ITEM A. OF PUBLIC HEARING CONTINUED: City Planning Consultant Mr. Ben Smith of LaRue Planning and Management Services presented the Planning Staff findings together with the Planning Board's review on May 21, 2020; both recommended denial. According to those findings, the Application was found to be inconsistent and incompatible with the Comprehensive Plan and adjacent uses. The current surrounding FLU designations are IND to the North, SFR to the East, and MFR to the South and West. The surrounding zoning districts are IND to the North, and Residential Multiple Family (RMF) to the East, South and West. The existing surrounding uses are an industrial manufacturing plant to the North; single family homes and vacant property to the East; a childcare facility to the South; vacant property and a proposed apartment complex to the West. The traffic impact statement provided an estimated 1,144 additional vehicle trips. Should the FLU Application be approved, it would be necessary to provide an additional assessment of the traffic impact on the adjacent streets and properties at the time of the site plan submission.