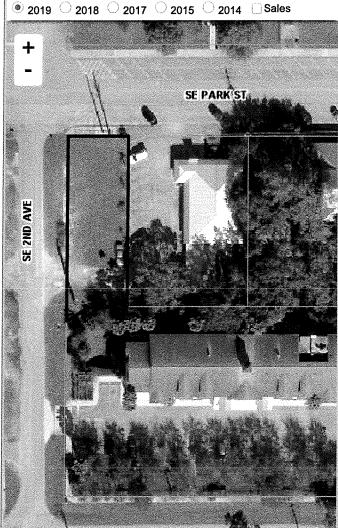

VOTE: Ayes-Council Members Abney, Clark, Jarriel, and Keefe. Nays-Mayor Watford. Motion Carried.

A motion was made by Council Member Abney and seconded by Council D. Member Jarriel to read proposed Ordinance No. 1214 by title only, regarding Rezoning Petition No. 20-002-R submitted by the property owner Best Value Real Estate, LLC, to rezone approximately 0.50 acres located at 204 East South Park ST, from RMF to Central Business District (CBD) [as provided in Exhibit 5; Legal Description: CITY OF OKEECHOBEE beginning at the Northeast (NE) corner of Lot 2, Block 171, TOWN OF OKEECHOBEE, PB 5, PG 5, public records of Okeechobee County, FL, and run South along the East line of Lot 2, aforesaid a distance of 142.50-FT. Thence West parallel to South Park ST to the intersection of the West line of Lot 3, Block 171 extended South; thence North along said extended West line a distance of 142.50-FT to the South boundary of South Park ST; thence East along the South boundary of South Park ST to the POB. Said lands also described as follows: Lots 2 and 3, Block 171, TOWN OF OKEECHOBEE, PB 5, PG 5, public records of Okeechobee County, FL, also that part of North Curve ST and part of the former but now abandoned FL East Coast Railroad ROW as shown on Plat of FIRST ADDITION TO TOWN OF OKEECHOBEE, recorded in PB 3, PG 26, public records of St. Lucie County, FL, lying South of and adjacent to said Lots 2 and 3, together with Lot 4, Block 171, TOWN OF OKEECHOBEE, PB 5, PG 5, public records of Okeechobee County, FL. Also that part of North Curve ST as shown on Plat of FIRST ADDITION TO TOWN OF OKEECHOBEE, recorded in PB 3, PG 26, public records of St. Lucie County, FL, lying South of and adjacent to said Lot 4, and lying North of the following described line: commence at the NE corner of Lot 2 of said Block 171; thence South 00°01'50" West, a distance of 142.50-FT; thence South 90°00'00" West, a distance of 100.00-FT to the Southerly extension of the East line of said Lot 4 and the POB; thence continue South 90°00'00" West, a distance of 34.64-FT to the Point of Terminus1.