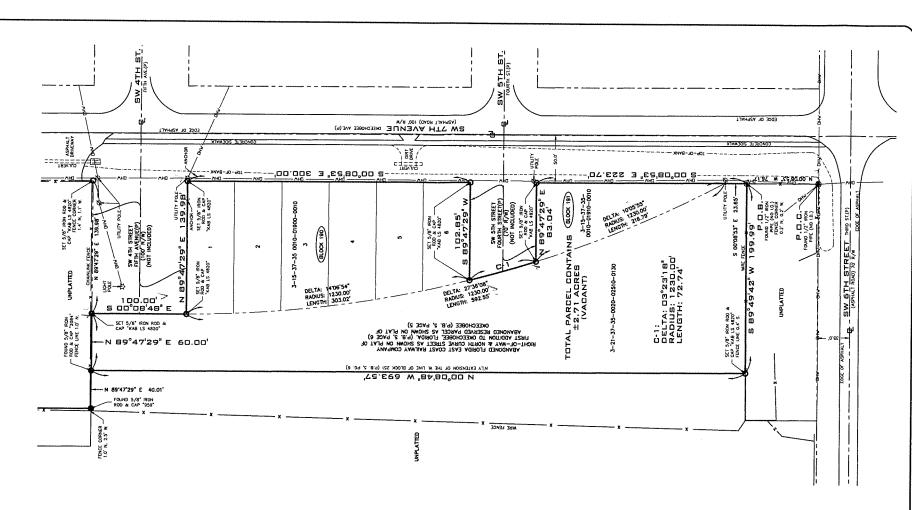

## VI. MAYOR WATFORD OPENED THE PUBLIC HEARING AT 6:29 P.M.

A motion was made by Council Member Clark, and seconded by Council Member Keefe, to adopt proposed Ordinance No. 1212, regarding Comprehensive Plan Small Scale Future Land Use (FLU) Map Amendment Application No. 20-002-SSA, submitted by Loumax Development, Inc. on behalf of the property owner Nemec Children's Trust, reclassifying approximately 2.87 acres located in the 500 to 600 blocks along Southwest (SW) 7th Avenue (AVE), from Single Family Residential (SFR) and Multi-Family Residential (MFR) to Industrial (IND) [as provided in Exhibit 2; Legal Description: All of Blocks 190 and 191, OKEECHOBEE, Plat Book (PB) 5, Page (PG) 5, public records of Okeechobee County, Florida (FL); together with a portion of the FL East Coast Railway Company right-of-way (ROW), since abandoned, and of North Curve Street (ST), since abandoned, as shown on Plat of FIRST ADDITION TO OKEECHOBEE, FL, as recorded in PB 5, PG 6, of the public records of Okeechobee County, FL, and being more particularly described as follows: Commence at the intersection of the North ROW line of SW 6th ST with the West ROW of SW 7th AVE; thence North 00°08'53" West along the West ROW line of said SW 7th AVE, a distance of 76.17-feet (FT) to the point of beginning (POB); thence South 89°49'42" West, a distance of 199.99-FT to the intersection with the northerly extension of the West line of Block 251 of said Plat of FIRST ADDITION TO OKEECHOBEE; thence North 00°08'48" West along said northerly extension a distance of 693.57-FT to the intersection with the westerly extension of the North ROW line of SW 4th ST; thence North 89°47'29" East along said westerly extension, a distance of 60.00-FT to the Northwest (NW) corner of SW 4th ST; thence South 00°08'48" East along the West ROW line of SW 4th ST, a distance of 100.00-FT to the NW corner of Lot 1, Block 190, OKEECHOBEE, according to the Plat thereof as recorded in PB 5, PG 5, of the public records of Okeechobee County, FL; said point being a point of curvature of a curve to the left and having for its elements, a central angle of 27°36'08 and a radius of 1,230.00-FT; thence Southeasterly along said curve, an arc distance of 592.55-FT to the Southeast (SE) corner of Block 191 of said Plat of OKEECHOBEE; thence South 00°08'53" East along the West ROW line of said SW 7th AVE, a distance of 23.65-FT to the POB].

ITEM C. OF NEW BUSINESS CONTINUED: and 191, OKEECHOBEE, PB 5, PG 5, public records of Okeechobee County, FL; together with a portion of the FL East Coast Railway Company ROW, since abandoned, and of North Curve ST, since abandoned, as shown on Plat of FIRST ADDITION TO OKEECHOBEE, FL, as recorded in PB 5, PG 6, of the public records of Okeechobee County, FL, and being more particularly described as follows: Commence at the intersection of the North ROW line of SW 6th ST with the West ROW of SW 7th AVE; thence North 00°08'53" West along the West ROW line of said SW 7th AVE, a distance of 76.17-FT to the POB; thence South 89°49'42" West, a distance of 199.99-FT to the intersection with the Northerly extension of the West line of Block 251 of said Plat of FIRST ADDITION TO OKEECHOBEE; thence North 00°08'48" West along said Northerly extension, a distance of 693.57-FT to the intersection with the Westerly extension of the North ROW line of SW 4th ST; thence North 89°47'29" East along said Westerly extension, a distance of 60.00-FT to the NW corner of SW 4th ST; thence South 00°08'48" East along the West ROW line of SW 4th ST, a distance of 100.00-FT to the NW corner of Lot 1, Block 190, OKEECHOBEE, according to the Plat thereof as recorded in PB 5, PG 5, of the public records of Okeechobee County, FL, said point being a point of curvature of a curve to the left and having for its elements, a central angle of 27°36'08 and a radius of 1,230.00-FT; thence Southeasterly along said curve, an arc distance of 592.55-FT to the SE corner of Block 191 of said Plat of OKEECHOBEE; thence South 00°08'53" East along the West ROW line of said SW 7th AVE, a distance of 23.65-FT to the POB].