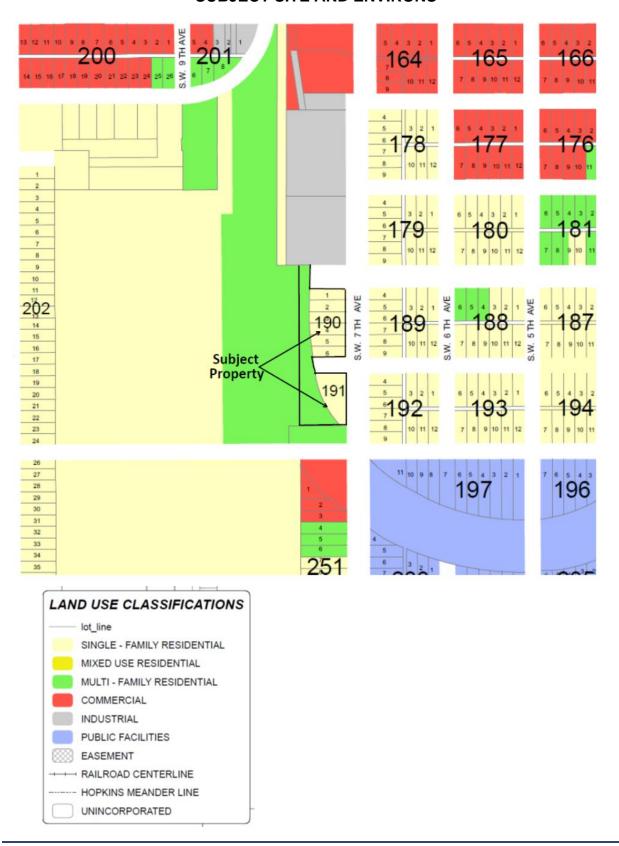

ITEM A. OF PUBLIC HEARING CONTINUED: City Planning Consultant Mr. Ben Smith of LaRue Planning and Management Services presented the Planning Staff findings together with the Planning Board's review on May 21, 2020; both recommended denial. According to those findings, the Application was found to be inconsistent and incompatible with the Comprehensive Plan and adjacent uses. The current surrounding FLU designations are IND to the North, SFR to the East, and MFR to the South and West. The surrounding zoning districts are IND to the North, and Residential Multiple Family (RMF) to the East, South and West. The existing surrounding uses are an industrial manufacturing plant to the North; single family homes and vacant property to the East; a childcare facility to the South; vacant property and a proposed apartment complex to the West. The traffic impact statement provided an estimated 1,144 additional vehicle trips. Should the FLU Application be approved, it would be necessary to provide an additional assessment of the traffic impact on the adjacent streets and properties at the time of the site plan submission.