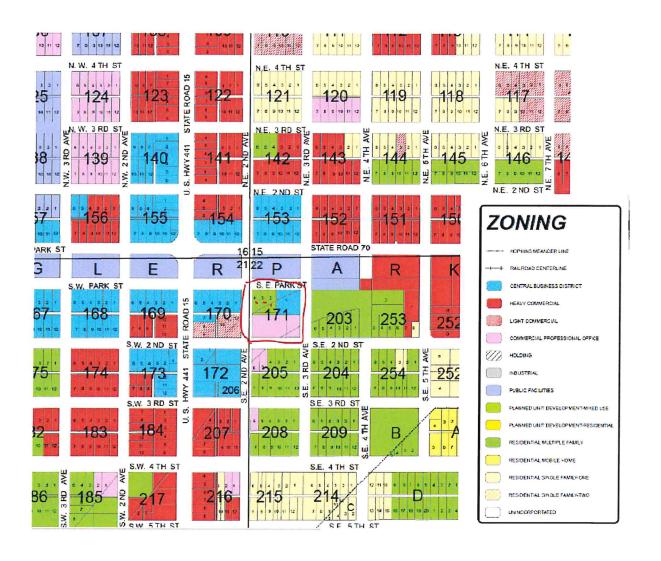

VOTE: Ayes-Council Members Abney, Clark, Jarriel, and Keefe. Nays-Mayor Watford. Motion Carried.

A motion was made by Council Member Abney and seconded by Council D. Member Jarriel to read proposed Ordinance No. 1214 by title only, regarding Rezoning Petition No. 20-002-R submitted by the property owner Best Value Real Estate, LLC, to rezone approximately 0.50 acres located at 204 East South Park ST, from RMF to Central Business District (CBD) [as provided in Exhibit 5; Legal Description: CITY OF OKEECHOBEE beginning at the Northeast (NE) corner of Lot 2, Block 171, TOWN OF OKEECHOBEE, PB 5, PG 5, public records of Okeechobee County, FL, and run South along the East line of Lot 2, aforesaid a distance of 142.50-FT. Thence West parallel to South Park ST to the intersection of the West line of Lot 3, Block 171 extended South; thence North along said extended West line a distance of 142.50-FT to the South boundary of South Park ST; thence East along the South boundary of South Park ST to the POB. Said lands also described as follows: Lots 2 and 3, Block 171, TOWN OF OKEECHOBEE, PB 5, PG 5, public records of Okeechobee County, FL, also that part of North Curve ST and part of the former but now abandoned FL East Coast Railroad ROW as shown on Plat of FIRST ADDITION TO TOWN OF OKEECHOBEE, recorded in PB 3, PG 26, public records of St. Lucie County, FL, lying South of and adjacent to said Lots 2 and 3, together with Lot 4, Block 171, TOWN OF OKEECHOBEE, PB 5, PG 5, public records of Okeechobee County, FL. Also that part of North Curve ST as shown on Plat of FIRST ADDITION TO TOWN OF OKEECHOBEE, recorded in PB 3, PG 26, public records of St. Lucie County, FL, lying South of and adjacent to said Lot 4, and lying North of the following described line: commence at the NE corner of Lot 2 of said Block 171; thence South 00°01'50" West, a distance of 142.50-FT; thence South 90°00'00" West, a distance of 100.00-FT to the Southerly extension of the East line of said Lot 4 and the POB; thence continue South 90°00'00" West, a distance of 34.64-FT to the Point of Terminus1.