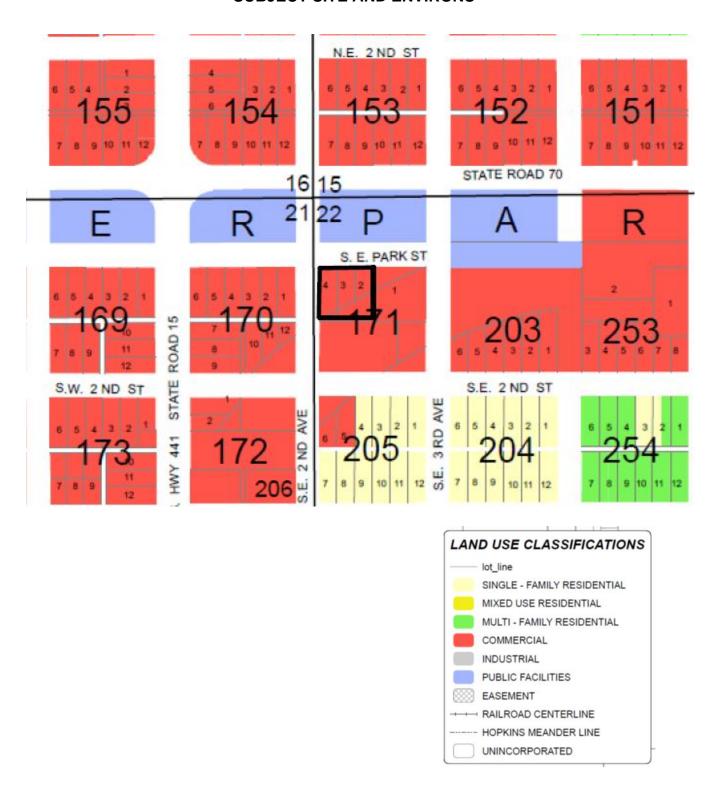

VOTE: Ayes-Council Members Abney, Clark, Jarriel, and Keefe. Nays-Mayor Watford. Motion Carried.

A motion was made by Council Member Abney and seconded by Council D. Member Jarriel to read proposed Ordinance No. 1214 by title only, regarding Rezoning Petition No. 20-002-R submitted by the property owner Best Value Real Estate, LLC, to rezone approximately 0.50 acres located at 204 East South Park ST, from RMF to Central Business District (CBD) [as provided in Exhibit 5; Legal Description: CITY OF OKEECHOBEE beginning at the Northeast (NE) corner of Lot 2, Block 171, TOWN OF OKEECHOBEE, PB 5, PG 5, public records of Okeechobee County, FL, and run South along the East line of Lot 2, aforesaid a distance of 142.50-FT. Thence West parallel to South Park ST to the intersection of the West line of Lot 3, Block 171 extended South; thence North along said extended West line a distance of 142.50-FT to the South boundary of South Park ST; thence East along the South boundary of South Park ST to the POB. Said lands also described as follows: Lots 2 and 3, Block 171, TOWN OF OKEECHOBEE, PB 5, PG 5, public records of Okeechobee County, FL, also that part of North Curve ST and part of the former but now abandoned FL East Coast Railroad ROW as shown on Plat of FIRST ADDITION TO TOWN OF OKEECHOBEE, recorded in PB 3, PG 26, public records of St. Lucie County, FL, lying South of and adjacent to said Lots 2 and 3, together with Lot 4, Block 171, TOWN OF OKEECHOBEE, PB 5, PG 5, public records of Okeechobee County, FL. Also that part of North Curve ST as shown on Plat of FIRST ADDITION TO TOWN OF OKEECHOBEE, recorded in PB 3, PG 26, public records of St. Lucie County, FL, lying South of and adjacent to said Lot 4, and lying North of the following described line: commence at the NE corner of Lot 2 of said Block 171; thence South 00°01'50" West, a distance of 142.50-FT; thence South 90°00'00" West, a distance of 100.00-FT to the Southerly extension of the East line of said Lot 4 and the POB; thence continue South 90°00'00" West, a distance of 34.64-FT to the Point of Terminus1.