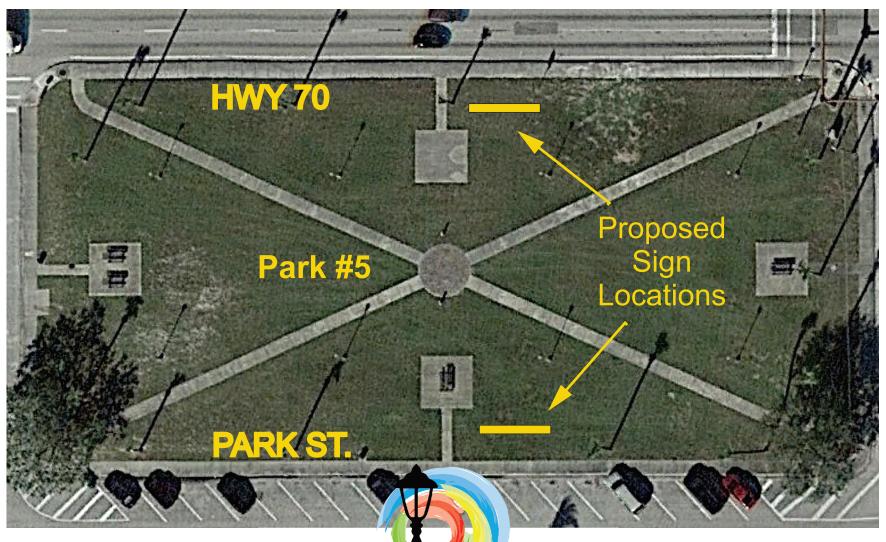

VOTE: Ayes-Mayor Watford, Council Members Abney, Clark, Jarriel, and Keefe. Nays-none. Motion Carried.

**E.** Attorney Fumero provided a brief overview of the Charter Review process [as provided in Exhibit 6], and confirmed that the Charter has not been fully revised since approximately 1965. He posed three threshold issues for the Council to consider: scope of charter review; the process; and the timetable.