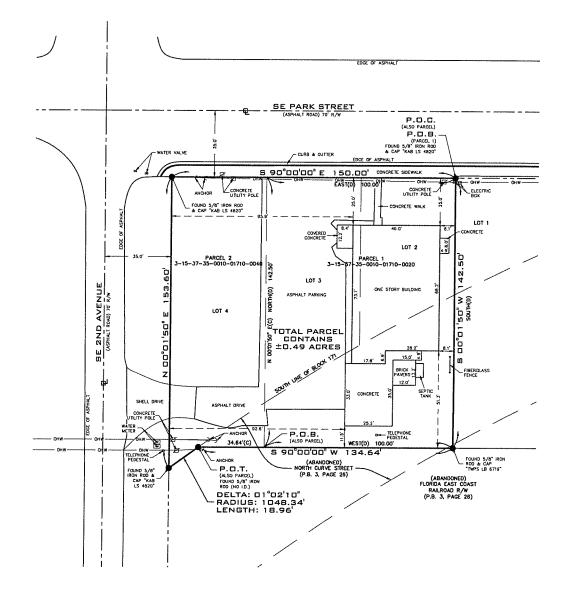

VOTE: Ayes-Council Members Abney, Clark, Jarriel, and Keefe. Nays-Mayor Watford. Motion Carried.

A motion was made by Council Member Abney and seconded by Council D. Member Jarriel to read proposed Ordinance No. 1214 by title only, regarding Rezoning Petition No. 20-002-R submitted by the property owner Best Value Real Estate, LLC, to rezone approximately 0.50 acres located at 204 East South Park ST, from RMF to Central Business District (CBD) [as provided in Exhibit 5; Legal Description: CITY OF OKEECHOBEE beginning at the Northeast (NE) corner of Lot 2, Block 171, TOWN OF OKEECHOBEE, PB 5, PG 5, public records of Okeechobee County, FL, and run South along the East line of Lot 2, aforesaid a distance of 142.50-FT. Thence West parallel to South Park ST to the intersection of the West line of Lot 3, Block 171 extended South; thence North along said extended West line a distance of 142.50-FT to the South boundary of South Park ST; thence East along the South boundary of South Park ST to the POB. Said lands also described as follows: Lots 2 and 3, Block 171, TOWN OF OKEECHOBEE, PB 5, PG 5, public records of Okeechobee County, FL, also that part of North Curve ST and part of the former but now abandoned FL East Coast Railroad ROW as shown on Plat of FIRST ADDITION TO TOWN OF OKEECHOBEE, recorded in PB 3, PG 26, public records of St. Lucie County, FL, lying South of and adjacent to said Lots 2 and 3, together with Lot 4, Block 171, TOWN OF OKEECHOBEE, PB 5, PG 5, public records of Okeechobee County, FL. Also that part of North Curve ST as shown on Plat of FIRST ADDITION TO TOWN OF OKEECHOBEE, recorded in PB 3, PG 26, public records of St. Lucie County, FL, lying South of and adjacent to said Lot 4, and lying North of the following described line: commence at the NE corner of Lot 2 of said Block 171; thence South 00°01'50" West, a distance of 142.50-FT; thence South 90°00'00" West, a distance of 100.00-FT to the Southerly extension of the East line of said Lot 4 and the POB; thence continue South 90°00'00" West, a distance of 34.64-FT to the Point of Terminus1.