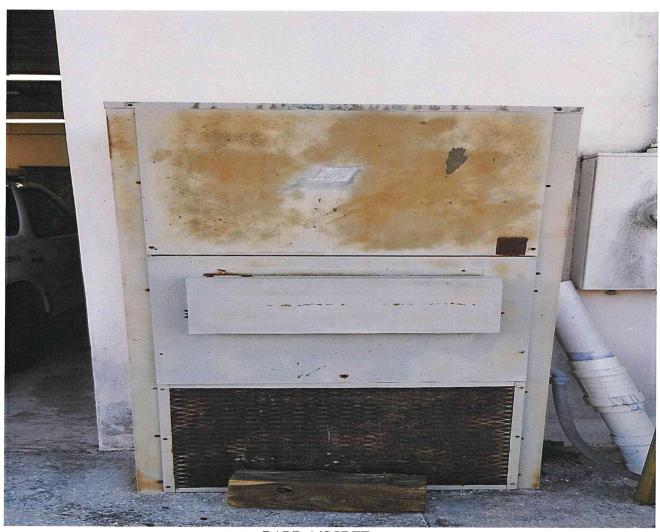

The Public Works Department is requesting permission to dispose of obsolete and surplus equipment that is no longer needed by the City. The items for disposal in this batch of equipment include various pieces of shop maintenance equipment that has become outdated, non-repairable. A 1970 Ford Water Truck (T-2), 1997 Ford F250 ¾ Ton pick-up truck, Back Rack (fits 2011 Chevrolet Silverado), Bard A/C Unit, HP Pavilon Slimline computer, Sharp Carousel Microwave.

BACK RACK FOR CHEVY PICK-UP

BARD A/C UNIT