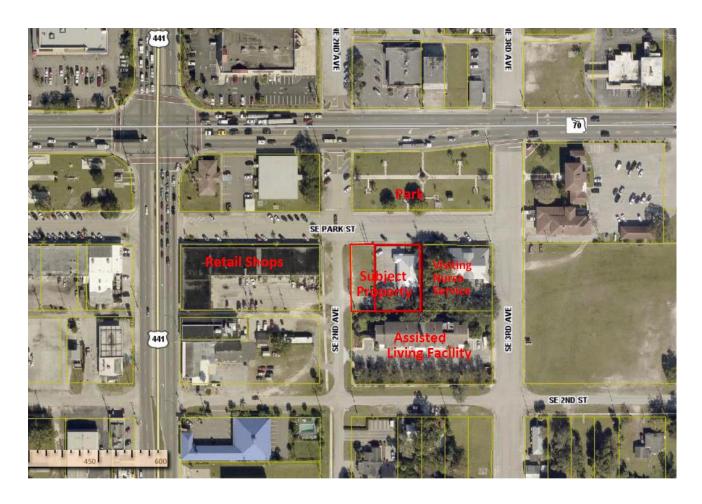

VOTE: Ayes-Council Members Abney, Clark, Jarriel, and Keefe. Nays-Mayor Watford. Motion Carried.

A motion was made by Council Member Abney and seconded by Council D. Member Jarriel to read proposed Ordinance No. 1214 by title only, regarding Rezoning Petition No. 20-002-R submitted by the property owner Best Value Real Estate, LLC, to rezone approximately 0.50 acres located at 204 East South Park ST, from RMF to Central Business District (CBD) [as provided in Exhibit 5; Legal Description: CITY OF OKEECHOBEE beginning at the Northeast (NE) corner of Lot 2, Block 171, TOWN OF OKEECHOBEE, PB 5, PG 5, public records of Okeechobee County, FL, and run South along the East line of Lot 2, aforesaid a distance of 142.50-FT. Thence West parallel to South Park ST to the intersection of the West line of Lot 3, Block 171 extended South; thence North along said extended West line a distance of 142.50-FT to the South boundary of South Park ST; thence East along the South boundary of South Park ST to the POB. Said lands also described as follows: Lots 2 and 3, Block 171, TOWN OF OKEECHOBEE, PB 5, PG 5, public records of Okeechobee County, FL, also that part of North Curve ST and part of the former but now abandoned FL East Coast Railroad ROW as shown on Plat of FIRST ADDITION TO TOWN OF OKEECHOBEE, recorded in PB 3, PG 26, public records of St. Lucie County, FL, lying South of and adjacent to said Lots 2 and 3, together with Lot 4, Block 171, TOWN OF OKEECHOBEE, PB 5, PG 5, public records of Okeechobee County, FL. Also that part of North Curve ST as shown on Plat of FIRST ADDITION TO TOWN OF OKEECHOBEE, recorded in PB 3, PG 26, public records of St. Lucie County, FL, lying South of and adjacent to said Lot 4, and lying North of the following described line: commence at the NE corner of Lot 2 of said Block 171; thence South 00°01'50" West, a distance of 142.50-FT; thence South 90°00'00" West, a distance of 100.00-FT to the Southerly extension of the East line of said Lot 4 and the POB; thence continue South 90°00'00" West, a distance of 34.64-FT to the Point of Terminus1.

Council Member Keefe moved to approve the first reading, and set a Final Public Hearing date of July 7, 2020, for proposed Ordinance No. 1214; seconded by Council Member Jarriel.

Planner Smith explained the Applicant recently purchased an existing medical practice together with the property. When an existing commercial or industrial use property that is non-conforming is transferred or sold, it must come into conformance. The existing medical practice has been in operation at this location well over 30 years, prior to the adoption of the Land Development Regulations. The request has been reviewed based on the criteria the Code of Ordinances provides, and it has been found to be compatible and an appropriate place for the current medical practice. The Planning Board and Planning Staff are recommending approval. Mayor Watford opened the floor for public comments; there was none.