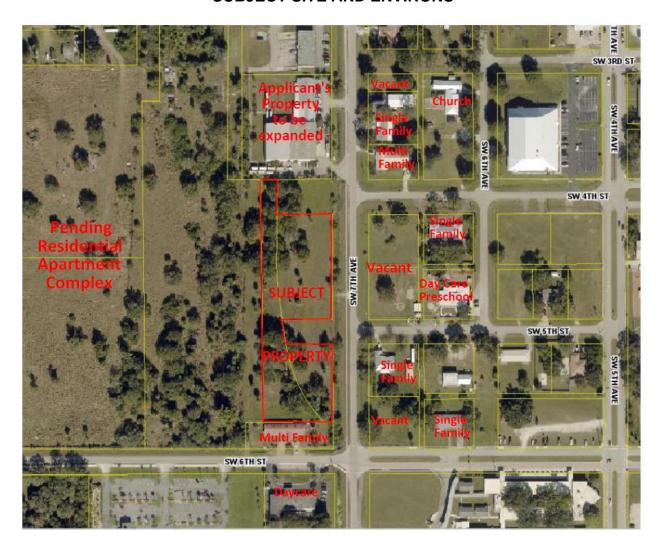

## VI. MAYOR WATFORD OPENED THE PUBLIC HEARING AT 6:29 P.M.

A motion was made by Council Member Clark, and seconded by Council Member Keefe, to adopt proposed Ordinance No. 1212, regarding Comprehensive Plan Small Scale Future Land Use (FLU) Map Amendment Application No. 20-002-SSA, submitted by Loumax Development, Inc. on behalf of the property owner Nemec Children's Trust, reclassifying approximately 2.87 acres located in the 500 to 600 blocks along Southwest (SW) 7th Avenue (AVE), from Single Family Residential (SFR) and Multi-Family Residential (MFR) to Industrial (IND) [as provided in Exhibit 2; Legal Description: All of Blocks 190 and 191, OKEECHOBEE, Plat Book (PB) 5, Page (PG) 5, public records of Okeechobee County, Florida (FL); together with a portion of the FL East Coast Railway Company right-of-way (ROW), since abandoned, and of North Curve Street (ST), since abandoned, as shown on Plat of FIRST ADDITION TO OKEECHOBEE, FL, as recorded in PB 5, PG 6, of the public records of Okeechobee County, FL, and being more particularly described as follows: Commence at the intersection of the North ROW line of SW 6th ST with the West ROW of SW 7th AVE; thence North 00°08'53" West along the West ROW line of said SW 7th AVE, a distance of 76.17-feet (FT) to the point of beginning (POB); thence South 89°49'42" West, a distance of 199.99-FT to the intersection with the northerly extension of the West line of Block 251 of said Plat of FIRST ADDITION TO OKEECHOBEE; thence North 00°08'48" West along said northerly extension a distance of 693.57-FT to the intersection with the westerly extension of the North ROW line of SW 4th ST; thence North 89°47'29" East along said westerly extension, a distance of 60.00-FT to the Northwest (NW) corner of SW 4th ST; thence South 00°08'48" East along the West ROW line of SW 4th ST, a distance of 100.00-FT to the NW corner of Lot 1, Block 190, OKEECHOBEE, according to the Plat thereof as recorded in PB 5, PG 5, of the public records of Okeechobee County, FL; said point being a point of curvature of a curve to the left and having for its elements, a central angle of 27°36'08 and a radius of 1,230.00-FT; thence Southeasterly along said curve, an arc distance of 592.55-FT to the Southeast (SE) corner of Block 191 of said Plat of OKEECHOBEE; thence South 00°08'53" East along the West ROW line of said SW 7th AVE, a distance of 23.65-FT to the POB].

ITEM A. OF PUBLIC HEARING CONTINUED: City Planning Consultant Mr. Ben Smith of LaRue Planning and Management Services presented the Planning Staff findings together with the Planning Board's review on May 21, 2020; both recommended denial. According to those findings, the Application was found to be inconsistent and incompatible with the Comprehensive Plan and adjacent uses. The current surrounding FLU designations are IND to the North, SFR to the East, and MFR to the South and West. The surrounding zoning districts are IND to the North, and Residential Multiple Family (RMF) to the East, South and West. The existing surrounding uses are an industrial manufacturing plant to the North; single family homes and vacant property to the East; a childcare facility to the South; vacant property and a proposed apartment complex to the West. The traffic impact statement provided an estimated 1,144 additional vehicle trips. Should the FLU Application be approved, it would be necessary to provide an additional assessment of the traffic impact on the adjacent streets and properties at the time of the site plan submission.

Mayor Watford opened the floor for public comment. The Applicant's Agent, Mr. Steve Dobbs of 1062 Jakes Way, Okeechobee, addressed the Council by explaining how traffic impact studies are formulated for IND uses. He championed for the Applicant's need for expansion, citing the business which is located immediately North of the subject property has been consistently growing for 19 years. He also referred to the five-page handout that he distributed prior to the meeting, which included the Applicant's plan to buffer the property. The Applicant's real estate agent, Mr. Jim Fowler, 470 SW 87th Terrace, Okeechobee, explained the property has been listed with an agent for approximately three years, but has been for sale for over 10 years. The current inconsistencies between the FLU and zoning maps for this property has made it difficult to sell. Mr. Fowler also championed for the Applicant by providing the number of employees the company retains, and the expected number of new positions the expansion will generate. He addressed the question of how the expansion will impact local traffic by explaining semi-trucks will no longer temporarily park along SW 7<sup>th</sup> AVE, but from the proposed loading docks on site. The Applicant, Loumax Development's President Mr. Neal Markus, 1110 Oysterwood ST, Hollywood, FL also provided a brief history of his business, and a current list of customers. Should the application not be approved, Mr. Markus anticipated he would have to relocate to another County that could accommodate his growing business.