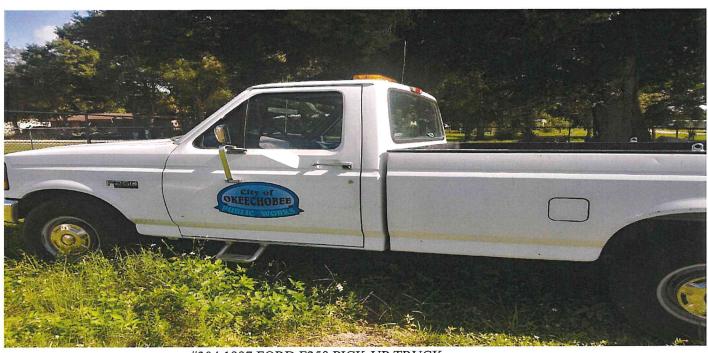

The Public Works Department is requesting permission to dispose of obsolete and surplus equipment that is no longer needed by the City. The items for disposal in this batch of equipment include various pieces of shop maintenance equipment that has become outdated, non-repairable. A 1970 Ford Water Truck (T-2), 1997 Ford F250 ¾ Ton pick-up truck, Back Rack (fits 2011 Chevrolet Silverado), Bard A/C Unit, HP Pavilon Slimline computer, Sharp Carousel Microwave.

Miscellaneous unused office supplies

The process for disposal for all listed items will be the same as used with previous Govdeals.com procedures.

T-2 1970 FORD WATER TRUCK

#304 1997 FORD F250 PICK-UP TRUCK