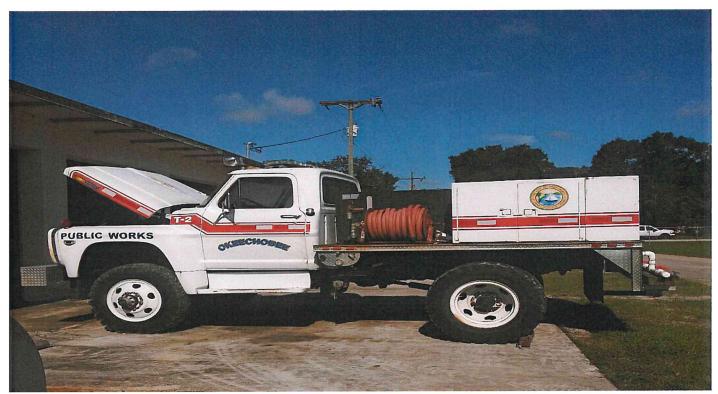

The Public Works Department is requesting permission to dispose of obsolete and surplus equipment that is no longer needed by the City. The items for disposal in this batch of equipment include various pieces of shop maintenance equipment that has become outdated, non-repairable. A 1970 Ford Water Truck (T-2), 1997 Ford F250 ¾ Ton pick-up truck, Back Rack (fits 2011 Chevrolet Silverado), Bard A/C Unit, HP Pavilon Slimline computer, Sharp Carousel Microwave.

Miscellaneous unused office supplies

The process for disposal for all listed items will be the same as used with previous Govdeals.com procedures.

T-2 1970 FORD WATER TRUCK

#304 1997 FORD F250 PICK-UP TRUCK