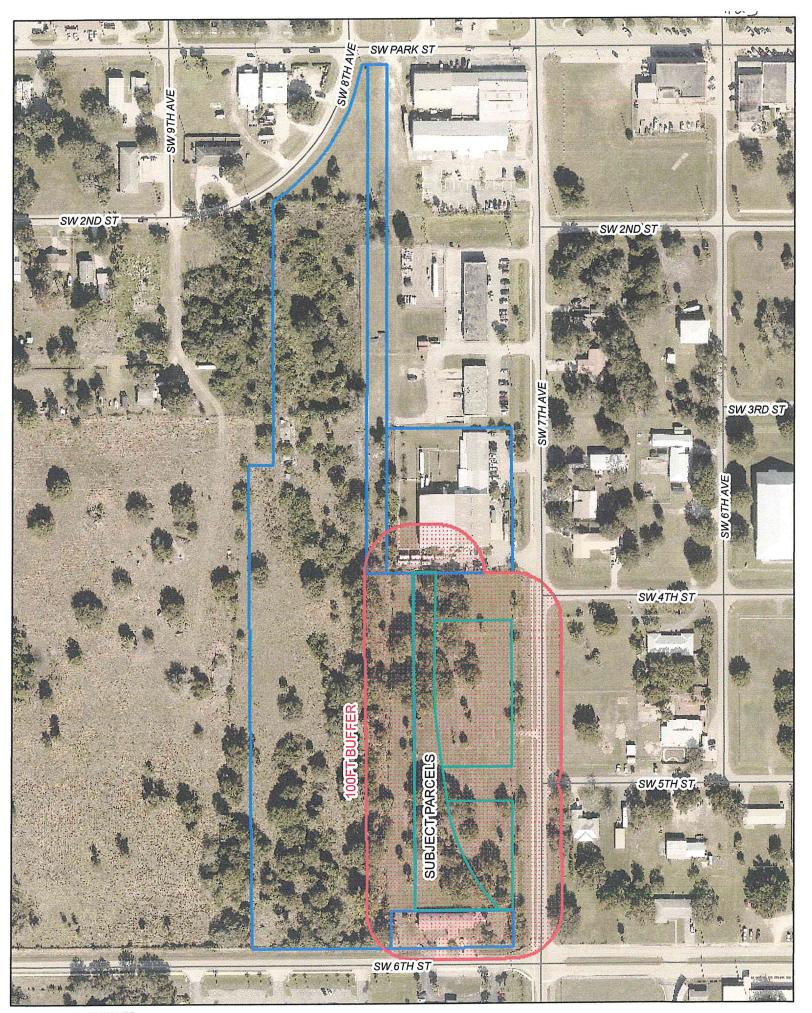

ITEM A. OF PUBLIC HEARING CONTINUED: City Planning Consultant Mr. Ben Smith of LaRue Planning and Management Services presented the Planning Staff findings together with the Planning Board's review on May 21, 2020; both recommended denial. According to those findings, the Application was found to be inconsistent and incompatible with the Comprehensive Plan and adjacent uses. The current surrounding FLU designations are IND to the North, SFR to the East, and MFR to the South and West. The surrounding zoning districts are IND to the North, and Residential Multiple Family (RMF) to the East, South and West. The existing surrounding uses are an industrial manufacturing plant to the North; single family homes and vacant property to the East; a childcare facility to the South; vacant property and a proposed apartment complex to the West. The traffic impact statement provided an estimated 1,144 additional vehicle trips. Should the FLU Application be approved, it would be necessary to provide an additional assessment of the traffic impact on the adjacent streets and properties at the time of the site plan submission.