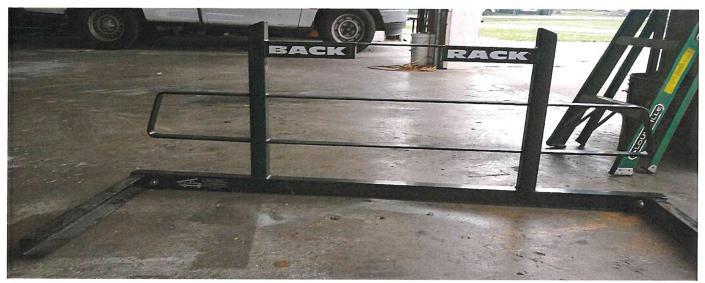

The Public Works Department is requesting permission to dispose of obsolete and surplus equipment that is no longer needed by the City. The items for disposal in this batch of equipment include various pieces of shop maintenance equipment that has become outdated, non-repairable. A 1970 Ford Water Truck (T-2), 1997 Ford F250 ¾ Ton pick-up truck, Back Rack (fits 2011 Chevrolet Silverado), Bard A/C Unit, HP Pavilon Slimline computer, Sharp Carousel Microwave.

BACK RACK FOR CHEVY PICK-UP

BARD A/C UNIT