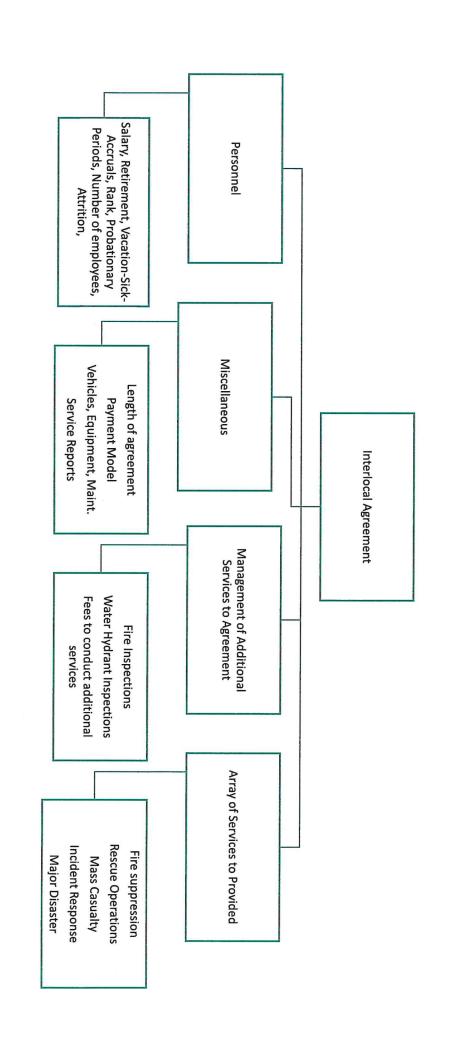

- **F.** Mayor Watford entertained the option to conduct one meeting in July and/or August for the summer meeting schedule. After a brief discussion it was determined that the meeting schedule would remain unchanged.
- G. ITEM ADDED TO AGENDA. Mayor Watford provided a brief update on the outcome of the meeting held on June 10, 2020, regarding the Fire Services Interlocal Agreement (ILA) with the County. Those in attendance were himself, Okeechobee Board of County Commission (BOCC) Chair Terry Burroughs, the City and County Attorneys, Administrator MontesDeOca, and County Administrator Robbie Chartier. Representatives of the Local 2918 Fire Union were not present at this meeting as the City and County Attorneys determined their participation would have violated the sunshine law. Council Member Abney requested a copy of that determination in writing. It was recommended that a Joint Workshop between the BOCC and City Council be held to present the progress by this group. The BOCC approved and set a Joint Workshop for June 25, 2020 at 6:30 P.M.² to be held in the BOCC chambers. The consensus of the Council was to accept the invitation.

Council Member Clark requested an update on the funding available to the City from the Coronavirus Aid, Relief, and Economic Security (CARES) Act. Administrator MontesDeOca explained the County is currently maneuvering through the details. Information will be distributed once received. She then requested the information on the City providing its own ambulance services be an item on the July 7, 2020, agenda to compare to the proposed information to be provided at the Joint Workshop.